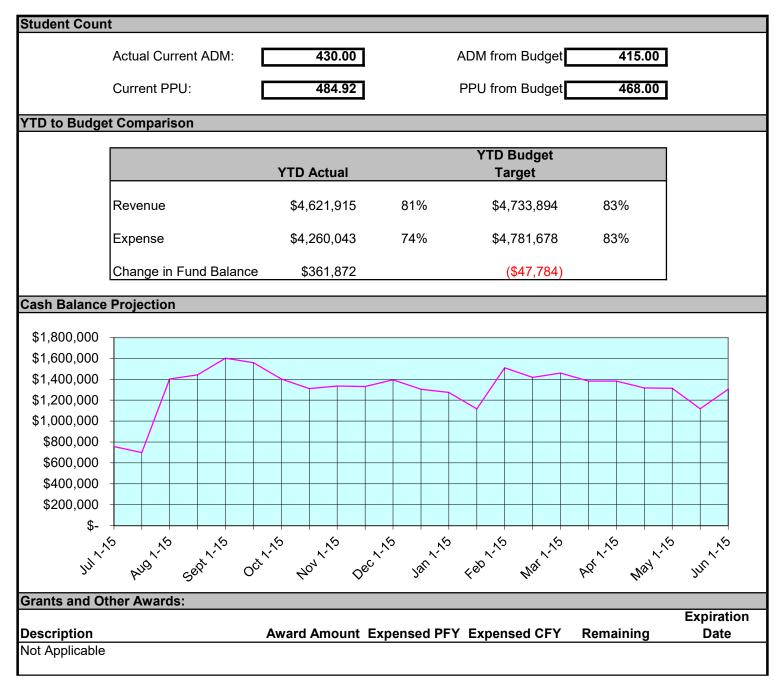

## Overview

Currently the school has enrollment of over 440 students, and an estimated ADM of 430. This is higher than the Revised Budget of 415 ADM and has been taken into consideration for the 2nd Budget Revision. The state is currently paying the school off of 410 ADM and adjustments will be made throughout the year to ensure the state has the most accurate figures.

## Income Statement Summary

Currently we are 83% of the way through the budget year and have received 81% of our Revenue and have spent 74% of our Expenditure budget.

# **Cash Flows**

Currently the state has a 10% holdback for their budgeting purposes. This amounts to \$434,300 being held back from the school which will get paid back during the holdback payments in 2023. The school has a strong cash balance which is reflective of a strong fund balance. Due to this, there is no anticipation of borrowing any funds during the school year.