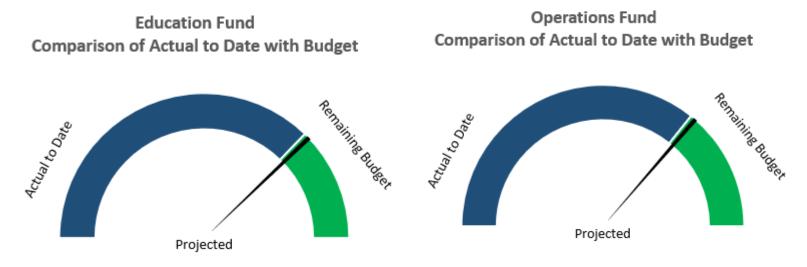

#### Zionsville Community Schools Monthly Financial Summary Actual Revenues and Expenditures Compared to Year-To-Date Projections For the Month Ending October 31, 2024

|                                                                                                 |                          |                               |                               |                  |                               |                            | Comparison:                   | YTD Percent of    |
|-------------------------------------------------------------------------------------------------|--------------------------|-------------------------------|-------------------------------|------------------|-------------------------------|----------------------------|-------------------------------|-------------------|
|                                                                                                 | Actual                   | Actual                        | Projection                    | % Variance       | Actual Prior Yr               | % Variance                 | State Approved                | State Approved    |
| REVENUES:                                                                                       | Month                    | YTD                           | <u>YTD</u>                    | <u>YTD</u>       | YTD                           | Actual YTD to Prior Yr YTD | 2024 Annual Budget            | <u>Budget</u>     |
| Education Fund                                                                                  |                          |                               |                               |                  |                               |                            |                               |                   |
| State Aid                                                                                       | 4,812,330.82             | 47,857,423.83                 | 47,277,017.34                 | 1.23%            | 45,876,839.34                 | 4.32%                      | 59,067,532.00                 | 81.02%            |
| Interest and Other                                                                              | 3,186.81                 | 558,864.91                    | 596,000.00                    | -6.23%           | 394,197.63                    | 41.77%                     | 100,000.00                    | 558.86%           |
| Subtotal - Education Fund                                                                       | 4,815,517.63             | 48,416,288.74                 | 47,873,017.34                 | -5.00%           | 46,271,036.97                 | 4.64%                      | 59,167,532.00                 | 81.83%            |
| Debt Service Fund- Prop./Excise Tax                                                             | -                        | 17,497,385.11                 | -                             | 0.00%            | 13,668,807.51                 | n/a                        | 31,730,121.00                 | 55.14%            |
| Debt Service- Other                                                                             | -                        | 311,459.14                    | 310,000.00                    | 0.47%            | 250,559.69                    | n/a                        | -                             | 0.00%             |
| Pension Bond Debt Service Fund<br>Operations Fund                                               | -                        | 188,254.84                    | -                             | 0.00%            | 411,940.12                    | n/a                        | 341,781.00                    | 55.08%            |
| Rental and Earned Income                                                                        | 496,027.09               | -<br>2,037,272.44             | 1,893,750.24                  | 7.58%            | 1,094,041.04                  | 86.22%                     | 1,505,000.00                  | 135.37%           |
| Property and Excise Taxes                                                                       | -                        | 5,730,819.70                  | 5,730,819.70                  | 0.00%            | 5,557,367.33                  | n/a                        | 11,532,766.00                 | 49.69%            |
| Transfers In from Education Fund                                                                | -                        | 6,611,347.50                  | 6,611,347.50                  | 0.00%            | 6,055,949.25                  | 9.17%                      | 8,815,130.00                  | 75.00%            |
| Insurance Claims and Other<br>Subtotal - Operations Fund                                        | 494,699.13<br>990,726.22 | 1,336,655.91<br>15,716,095.55 | 1,286,052.58<br>15,521,970.02 | 3.93%<br>11.51%  | 1,182,199.10<br>13,889,556.72 | 13.07%<br>13.15%           | 525,000.00<br>22,377,896.00   | 254.60%<br>70.23% |
|                                                                                                 | 000,720.22               | 10,7 10,000.00                | 10,021,010.02                 | 11.0176          | 10,000,000.12                 | 10.10%                     | 22,011,000.00                 | 10.20%            |
| Operating Referendum Fund                                                                       | -                        | 6,688,256.99                  | -                             | 0.00%            | 6,824,033.50                  | n/a                        | 12,263,887.00                 | 54.54%            |
| Capital Referendum Fund                                                                         | -                        | 2,992,036.05                  | -                             | 0.00%<br>0.00%   | 4,432,040.91<br>421,887.43    | n/a                        | 5,495,806.00                  | 54.44%<br>264.04% |
| Rainy Day Fund<br>2021 Bond Fund                                                                | -<br>11,354.48           | 396,057.95<br>169,914.19      | -<br>155,500.00               | 0.00%<br>9.27%   | 421,887.43<br>369,312.02      | n/a<br>n/a                 | 150,000.00                    | 204.04%           |
| 2022A Bonds - Construction Fund                                                                 | 2,010.61                 | 87,644.74                     | 79,800.00                     | 9.83%            | 158,576.63                    | n/a                        |                               |                   |
| 2022B Bonds - Construction Fund                                                                 | 8,894.90                 | 107,542.77                    | 103,500.00                    | 3.91%            | 200,250.25                    | n/a                        |                               |                   |
| 2023A Bonds - Construction Fund<br>2023B Bonds - Construction Fund                              | 8,927.82<br>10,745.00    | 823,382.51<br>129,385.90      | 789,000.00<br>123,500.00      | 4.36%<br>4.77%   | 6,150,437.20<br>6,155,014.58  | n/a<br>n/a                 |                               |                   |
| 2023C Bonds - Construction Fund                                                                 | -                        | 2,100.00                      | -                             | 0.00%            | -                             | n/a                        |                               |                   |
| 2024A Bonds - Contstruction Fund                                                                | 19,995.96                | 12,373,453.69                 | 12,372,457.73                 | 0.01%            | -                             | n/a                        |                               |                   |
|                                                                                                 | 4 074 400 50             | 10 000 010 55                 |                               |                  | 00 740 040 00                 |                            |                               |                   |
| All Other Funds                                                                                 | 1,871,402.59             | 16,202,019.55                 |                               |                  | 23,748,042.39                 |                            |                               |                   |
| TOTAL REVENUES                                                                                  | 7,739,575.21             | 122,101,277.72                | 77,328,745.09                 | 57.90%           | 122,951,495.92                | -0.69%                     | 131,527,023.00                |                   |
|                                                                                                 |                          |                               |                               |                  |                               |                            |                               |                   |
| EXPENDITURES:<br>Education Fund                                                                 |                          |                               |                               |                  |                               |                            |                               |                   |
| Personnel Salaries and Benefits                                                                 | 3,616,269.24             | 35,426,365.98                 | 32,995,037.00                 | 7.37%            | 32,324,330.12                 | 9.60%                      | 49,165,914.00                 | 7.36%             |
| Contracted & Professional Services 1                                                            | 208,349.12               | 1,977,912.31                  | 2,079,566.00                  | -4.89%           | 1,965,406.32                  | 0.64%                      | 2,505,000.00                  | 8.32%             |
| Supplies and Equipment <sup>1</sup>                                                             | 177,334.93               | 1,693,165.47                  | 1,663,552.00                  | 1.78%            | 1,578,020.43                  | 7.30%                      | 4,282,000.00                  | 4.14%             |
| Transfers Out to Operations Fund                                                                | -                        | 6,611,347.50                  | 6,611,347.50                  | 0.00%            | 6,055,949.25                  | 9.17%                      | 8,815,130.00                  | 0.00%             |
| Other/misc. items <sup>1</sup><br>Subtotal - Education Fund                                     | -<br>4,001,953.29        | 4,430.44<br>45,713,221.69     | 5,729.00<br>43,355,231.50     | -22.67%<br>5.44% | 6,388.30<br>41,930,094.42     | n/a<br>9.02%               | 200,000.00<br>64,968,044.00   | 0.00%<br>70.36%   |
| Sublotal - Education Fund                                                                       | 4,001,955.29             | 45,715,221.09                 | 43,355,231.50                 | 5.44 %           | 41,950,094.42                 | 9.02%                      | 04,900,044.00                 | 70.30%            |
| Debt Service Fund                                                                               | -                        | 17,652,405.93                 | 17,652,405.93                 | 0.00%            | 11,614,244.77                 |                            | 35,327,631.00                 | 0.00%             |
| P.B. Debt Service Fund                                                                          | -                        | 374,842.00                    | 374,842.00                    | 0.00%            | 374,351.50                    |                            | 754,830.00                    | 0.00%             |
| Operations Fund<br>Personnel Salaries and Benefits                                              | 736,240.69               | 5,960,989.09                  | 5,742,066.00                  | 3.81%            | 5,212,805.55                  | 14.35%                     | 8,107,625.00                  | 9.08%             |
| Contracted & Professional Services                                                              | 221,564.74               | 6,215,053.00                  | 5,406,421.00                  | 14.96%           | 6,923,687.15                  | -10.23%                    | 2,150,000.00                  | 10.31%            |
| Supplies, Equip, and Utilities <sup>1</sup>                                                     | 457,430.15               | 4,027,961.52                  | 4,320,039.00                  | -6.76%           | 5,522,263.52                  | -27.06%                    | 4,637,300.00                  | 9.86%             |
| Transfer Out to Rainy Day Fund                                                                  | -                        | -                             | -                             | 0.00%            | -                             |                            | 3,570,000.00                  | 0.00%             |
| Other/misc. items <sup>1</sup>                                                                  | -<br>1,415,235.58        | 11,412.04                     | 47,676.00<br>15,516,202.00    | -76.06%<br>4.51% | 9,321.75                      | 22.42%<br>-8.22%           | 3,111,000.00<br>21,575,925.00 | 0.00%             |
| Subtotal - Operations Fund                                                                      | 1,415,255.56             | 16,215,415.65                 | 15,510,202.00                 | 4.31%            | 17,000,077.97                 | -0.2270                    | 21,575,925.00                 | 0.00%             |
| Operating Referendum Fund                                                                       |                          |                               |                               |                  |                               |                            |                               |                   |
| Personnel Salaries and Benefits                                                                 | 1,180,946.66             | 11,421,469.79                 | 10,900,448.44                 | 4.78%            | 9,281,509.04                  | 23.06%                     | 12,569,085.00                 | 9.40%             |
| Capital Referendum Fund                                                                         | -                        | 3,073,000.00                  | 3,073,000.00                  | 0.00%            | 4,060,000.00                  | n/a                        | 6,146,000.00                  | 0.00%             |
| Rainy Day Fund <sup>2</sup>                                                                     | -                        | 2,591,978.73                  |                               |                  | 1,354,724.57                  |                            | 5,512,361.00                  | 0.00%             |
| 2021 Bond Fund $^{2}$<br>2022A Bonds - Construction Fund $^{2}$                                 | 813,587.69               | 2,297,256.07                  |                               |                  | 8,150,715.90                  |                            |                               |                   |
| 2022A Bonds - Construction Fund<br>2022B Bonds - Construction Fund <sup>2</sup>                 | 750.00<br>11,955.70      | 202,743.93<br>1,276,519.12    |                               |                  | 4,955,313.39<br>4,222,008.46  |                            |                               |                   |
| 2022B Bonds - Construction Fund $^2$                                                            | 10,901.25                | 3,111,340.62                  |                               |                  | 3,015,012.78                  |                            |                               |                   |
| 2023B Bonds - Construction Fund $^2$                                                            | 52,654.24                | 1,373,216.78                  |                               |                  | 2,020,713.68                  |                            |                               |                   |
| 2023C Bonds - Construction Fund <sup>2</sup>                                                    | -                        | 13,500.00                     |                               |                  | 5,654,493.36                  |                            |                               |                   |
| 2024A Bonds - Construction Fund <sup>2</sup>                                                    | 4,721,467.57             | 5,513,419.41                  |                               |                  | -                             |                            |                               |                   |
| 2024B Bonds - Construction Fund <sup>2</sup>                                                    | 365,072.50               |                               |                               |                  | -                             |                            |                               |                   |
|                                                                                                 |                          |                               |                               |                  |                               |                            |                               |                   |
| All other Funds                                                                                 | 000 505 05               | 0 407 405 74                  |                               |                  | F 110 0 10 F-                 |                            |                               |                   |
| Personnel Salaries and Benefits <sup>2</sup><br>Contracted & Professional Services <sup>2</sup> | 683,595.02<br>710 703 64 | 6,187,425.71                  |                               |                  | 5,440,940.58                  |                            |                               |                   |
| Contracted & Professional Services <sup>2</sup><br>Supplies, Equip, and Utilities <sup>2</sup>  | 710,793.64               | 12,590,214.41                 |                               |                  | 6,620,614.73                  |                            |                               |                   |
| Supplies, Equip, and Utilities<br>Other/misc. items <sup>2</sup>                                | 204,246.46<br>8,794.15   | 3,601,203.20<br>553,733.25    |                               |                  | 3,804,404.81<br>122,403.36    |                            |                               |                   |
| Subtotal- All Other Funds                                                                       | 1,607,429.27             | 22,932,576.57                 |                               |                  | 15,988,363.48                 |                            |                               |                   |
|                                                                                                 |                          | ,                             |                               |                  | ,,                            |                            |                               |                   |
|                                                                                                 | 14 101 050 75            | 122 762 000 00                |                               |                  |                               |                            | 146 050 070 00                |                   |
| TOTAL EXPENDITURES & TRANSFERS                                                                  | 14,181,953.75            | 133,762,906.29                |                               |                  |                               |                            | 146,853,876.00                |                   |
| COMBINED SURPLUS (DEFICIT)                                                                      |                          |                               |                               |                  |                               |                            |                               |                   |
| FOR THE PERIOD <sup>3</sup>                                                                     | (6,442,378.54)           | (11,661,628.57)               |                               |                  |                               |                            |                               |                   |
|                                                                                                 |                          |                               |                               |                  |                               |                            |                               |                   |