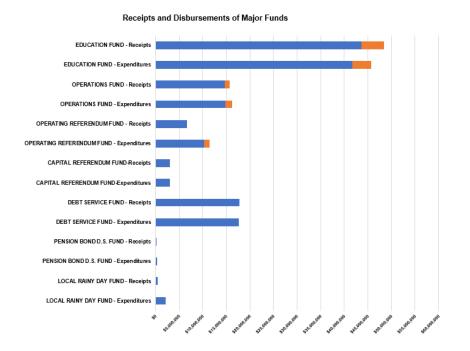

#### Zionsville Community Schools Monthly Financial Summary Actual Revenues and Expenditures Compared to Year-To-Date Projections For the Month Ending October 31, 2024

|                                                                                                 |                          |                               |                               |                  |                               |                            | Comparison:                   | YTD Percent of    |
|-------------------------------------------------------------------------------------------------|--------------------------|-------------------------------|-------------------------------|------------------|-------------------------------|----------------------------|-------------------------------|-------------------|
|                                                                                                 | Actual                   | Actual                        | Projection                    | % Variance       | Actual Prior Yr               | % Variance                 | State Approved                | State Approved    |
| REVENUES:                                                                                       | Month                    | YTD                           | <u>YTD</u>                    | <u>YTD</u>       | YTD                           | Actual YTD to Prior Yr YTD | 2024 Annual Budget            | <u>Budget</u>     |
| Education Fund                                                                                  |                          |                               |                               |                  |                               |                            |                               |                   |
| State Aid                                                                                       | 4,812,330.82             | 47,857,423.83                 | 47,277,017.34                 | 1.23%            | 45,876,839.34                 | 4.32%                      | 59,067,532.00                 | 81.02%            |
| Interest and Other                                                                              | 3,186.81                 | 558,864.91                    | 596,000.00                    | -6.23%           | 394,197.63                    | 41.77%                     | 100,000.00                    | 558.86%           |
| Subtotal - Education Fund                                                                       | 4,815,517.63             | 48,416,288.74                 | 47,873,017.34                 | -5.00%           | 46,271,036.97                 | 4.64%                      | 59,167,532.00                 | 81.83%            |
| Debt Service Fund- Prop./Excise Tax                                                             | -                        | 17,497,385.11                 | -                             | 0.00%            | 13,668,807.51                 | n/a                        | 31,730,121.00                 | 55.14%            |
| Debt Service- Other                                                                             | -                        | 311,459.14                    | 310,000.00                    | 0.47%            | 250,559.69                    | n/a                        | -                             | 0.00%             |
| Pension Bond Debt Service Fund<br>Operations Fund                                               | -                        | 188,254.84                    | -                             | 0.00%            | 411,940.12                    | n/a                        | 341,781.00                    | 55.08%            |
| Rental and Earned Income                                                                        | 496,027.09               | -<br>2,037,272.44             | 1,893,750.24                  | 7.58%            | 1,094,041.04                  | 86.22%                     | 1,505,000.00                  | 135.37%           |
| Property and Excise Taxes                                                                       | -                        | 5,730,819.70                  | 5,730,819.70                  | 0.00%            | 5,557,367.33                  | n/a                        | 11,532,766.00                 | 49.69%            |
| Transfers In from Education Fund                                                                | -                        | 6,611,347.50                  | 6,611,347.50                  | 0.00%            | 6,055,949.25                  | 9.17%                      | 8,815,130.00                  | 75.00%            |
| Insurance Claims and Other<br>Subtotal - Operations Fund                                        | 494,699.13<br>990,726.22 | 1,336,655.91<br>15,716,095.55 | 1,286,052.58<br>15,521,970.02 | 3.93%<br>11.51%  | 1,182,199.10<br>13,889,556.72 | 13.07%<br>13.15%           | 525,000.00<br>22,377,896.00   | 254.60%<br>70.23% |
|                                                                                                 | 000,720.22               | 10,7 10,000.00                | 10,021,010.02                 | 11.0176          | 10,000,000.12                 | 10.10%                     | 22,011,000.00                 | 10.20%            |
| Operating Referendum Fund                                                                       | -                        | 6,688,256.99                  | -                             | 0.00%            | 6,824,033.50                  | n/a                        | 12,263,887.00                 | 54.54%            |
| Capital Referendum Fund                                                                         | -                        | 2,992,036.05                  | -                             | 0.00%<br>0.00%   | 4,432,040.91<br>421,887.43    | n/a                        | 5,495,806.00                  | 54.44%<br>264.04% |
| Rainy Day Fund<br>2021 Bond Fund                                                                | -<br>11,354.48           | 396,057.95<br>169,914.19      | -<br>155,500.00               | 0.00%<br>9.27%   | 421,887.43<br>369,312.02      | n/a<br>n/a                 | 150,000.00                    | 204.04%           |
| 2022A Bonds - Construction Fund                                                                 | 2,010.61                 | 87,644.74                     | 79,800.00                     | 9.83%            | 158,576.63                    | n/a                        |                               |                   |
| 2022B Bonds - Construction Fund                                                                 | 8,894.90                 | 107,542.77                    | 103,500.00                    | 3.91%            | 200,250.25                    | n/a                        |                               |                   |
| 2023A Bonds - Construction Fund<br>2023B Bonds - Construction Fund                              | 8,927.82<br>10,745.00    | 823,382.51<br>129,385.90      | 789,000.00<br>123,500.00      | 4.36%<br>4.77%   | 6,150,437.20<br>6,155,014.58  | n/a<br>n/a                 |                               |                   |
| 2023C Bonds - Construction Fund                                                                 | -                        | 2,100.00                      | -                             | 0.00%            | -                             | n/a                        |                               |                   |
| 2024A Bonds - Contstruction Fund                                                                | 19,995.96                | 12,373,453.69                 | 12,372,457.73                 | 0.01%            | -                             | n/a                        |                               |                   |
|                                                                                                 | 4 074 400 50             | 10 000 010 55                 |                               |                  | 00 740 040 00                 |                            |                               |                   |
| All Other Funds                                                                                 | 1,871,402.59             | 16,202,019.55                 |                               |                  | 23,748,042.39                 |                            |                               |                   |
| TOTAL REVENUES                                                                                  | 7,739,575.21             | 122,101,277.72                | 77,328,745.09                 | 57.90%           | 122,951,495.92                | -0.69%                     | 131,527,023.00                |                   |
|                                                                                                 |                          |                               |                               |                  |                               |                            |                               |                   |
| EXPENDITURES:<br>Education Fund                                                                 |                          |                               |                               |                  |                               |                            |                               |                   |
| Personnel Salaries and Benefits                                                                 | 3,616,269.24             | 35,426,365.98                 | 32,995,037.00                 | 7.37%            | 32,324,330.12                 | 9.60%                      | 49,165,914.00                 | 7.36%             |
| Contracted & Professional Services 1                                                            | 208,349.12               | 1,977,912.31                  | 2,079,566.00                  | -4.89%           | 1,965,406.32                  | 0.64%                      | 2,505,000.00                  | 8.32%             |
| Supplies and Equipment <sup>1</sup>                                                             | 177,334.93               | 1,693,165.47                  | 1,663,552.00                  | 1.78%            | 1,578,020.43                  | 7.30%                      | 4,282,000.00                  | 4.14%             |
| Transfers Out to Operations Fund                                                                | -                        | 6,611,347.50                  | 6,611,347.50                  | 0.00%            | 6,055,949.25                  | 9.17%                      | 8,815,130.00                  | 0.00%             |
| Other/misc. items <sup>1</sup><br>Subtotal - Education Fund                                     | -<br>4,001,953.29        | 4,430.44<br>45,713,221.69     | 5,729.00<br>43,355,231.50     | -22.67%<br>5.44% | 6,388.30<br>41,930,094.42     | n/a<br>9.02%               | 200,000.00<br>64,968,044.00   | 0.00%<br>70.36%   |
| Sublotal - Education Fund                                                                       | 4,001,955.29             | 45,715,221.09                 | 43,355,231.50                 | 5.44 %           | 41,950,094.42                 | 9.02%                      | 04,900,044.00                 | 70.30%            |
| Debt Service Fund                                                                               | -                        | 17,652,405.93                 | 17,652,405.93                 | 0.00%            | 11,614,244.77                 |                            | 35,327,631.00                 | 0.00%             |
| P.B. Debt Service Fund                                                                          | -                        | 374,842.00                    | 374,842.00                    | 0.00%            | 374,351.50                    |                            | 754,830.00                    | 0.00%             |
| Operations Fund<br>Personnel Salaries and Benefits                                              | 736,240.69               | 5,960,989.09                  | 5,742,066.00                  | 3.81%            | 5,212,805.55                  | 14.35%                     | 8,107,625.00                  | 9.08%             |
| Contracted & Professional Services                                                              | 221,564.74               | 6,215,053.00                  | 5,406,421.00                  | 14.96%           | 6,923,687.15                  | -10.23%                    | 2,150,000.00                  | 10.31%            |
| Supplies, Equip, and Utilities <sup>1</sup>                                                     | 457,430.15               | 4,027,961.52                  | 4,320,039.00                  | -6.76%           | 5,522,263.52                  | -27.06%                    | 4,637,300.00                  | 9.86%             |
| Transfer Out to Rainy Day Fund                                                                  | -                        | -                             | -                             | 0.00%            | -                             |                            | 3,570,000.00                  | 0.00%             |
| Other/misc. items <sup>1</sup>                                                                  | -<br>1,415,235.58        | 11,412.04                     | 47,676.00<br>15,516,202.00    | -76.06%<br>4.51% | 9,321.75                      | 22.42%<br>-8.22%           | 3,111,000.00<br>21,575,925.00 | 0.00%             |
| Subtotal - Operations Fund                                                                      | 1,415,255.56             | 16,215,415.65                 | 15,510,202.00                 | 4.31%            | 17,000,077.97                 | -0.2270                    | 21,575,925.00                 | 0.00%             |
| Operating Referendum Fund                                                                       |                          |                               |                               |                  |                               |                            |                               |                   |
| Personnel Salaries and Benefits                                                                 | 1,180,946.66             | 11,421,469.79                 | 10,900,448.44                 | 4.78%            | 9,281,509.04                  | 23.06%                     | 12,569,085.00                 | 9.40%             |
| Capital Referendum Fund                                                                         | -                        | 3,073,000.00                  | 3,073,000.00                  | 0.00%            | 4,060,000.00                  | n/a                        | 6,146,000.00                  | 0.00%             |
| Rainy Day Fund <sup>2</sup>                                                                     | -                        | 2,591,978.73                  |                               |                  | 1,354,724.57                  |                            | 5,512,361.00                  | 0.00%             |
| 2021 Bond Fund $^{2}$<br>2022A Bonds - Construction Fund $^{2}$                                 | 813,587.69               | 2,297,256.07                  |                               |                  | 8,150,715.90                  |                            |                               |                   |
| 2022A Bonds - Construction Fund<br>2022B Bonds - Construction Fund <sup>2</sup>                 | 750.00<br>11,955.70      | 202,743.93<br>1,276,519.12    |                               |                  | 4,955,313.39<br>4,222,008.46  |                            |                               |                   |
| 2022B Bonds - Construction Fund $^2$                                                            | 10,901.25                | 3,111,340.62                  |                               |                  | 3,015,012.78                  |                            |                               |                   |
| 2023B Bonds - Construction Fund $^2$                                                            | 52,654.24                | 1,373,216.78                  |                               |                  | 2,020,713.68                  |                            |                               |                   |
| 2023C Bonds - Construction Fund <sup>2</sup>                                                    | -                        | 13,500.00                     |                               |                  | 5,654,493.36                  |                            |                               |                   |
| 2024A Bonds - Construction Fund <sup>2</sup>                                                    | 4,721,467.57             | 5,513,419.41                  |                               |                  | -                             |                            |                               |                   |
| 2024B Bonds - Construction Fund <sup>2</sup>                                                    | 365,072.50               |                               |                               |                  | -                             |                            |                               |                   |
|                                                                                                 |                          |                               |                               |                  |                               |                            |                               |                   |
| All other Funds                                                                                 | 000 505 05               | 0 407 405 74                  |                               |                  | F 110 0 10 F-                 |                            |                               |                   |
| Personnel Salaries and Benefits <sup>2</sup><br>Contracted & Professional Services <sup>2</sup> | 683,595.02<br>710 703 64 | 6,187,425.71                  |                               |                  | 5,440,940.58                  |                            |                               |                   |
| Contracted & Professional Services <sup>2</sup><br>Supplies, Equip, and Utilities <sup>2</sup>  | 710,793.64               | 12,590,214.41                 |                               |                  | 6,620,614.73                  |                            |                               |                   |
| Supplies, Equip, and Utilities<br>Other/misc. items <sup>2</sup>                                | 204,246.46<br>8,794.15   | 3,601,203.20<br>553,733.25    |                               |                  | 3,804,404.81<br>122,403.36    |                            |                               |                   |
| Subtotal- All Other Funds                                                                       | 1,607,429.27             | 22,932,576.57                 |                               |                  | 15,988,363.48                 |                            |                               |                   |
|                                                                                                 |                          | ,                             |                               |                  | ,,                            |                            |                               |                   |
|                                                                                                 | 14 101 050 75            | 122 762 000 00                |                               |                  |                               |                            | 146 050 070 00                |                   |
| TOTAL EXPENDITURES & TRANSFERS                                                                  | 14,181,953.75            | 133,762,906.29                |                               |                  |                               |                            | 146,853,876.00                |                   |
| COMBINED SURPLUS (DEFICIT)                                                                      |                          |                               |                               |                  |                               |                            |                               |                   |
| FOR THE PERIOD <sup>3</sup>                                                                     | (6,442,378.54)           | (11,661,628.57)               |                               |                  |                               |                            |                               |                   |
|                                                                                                 |                          |                               |                               |                  |                               |                            |                               |                   |