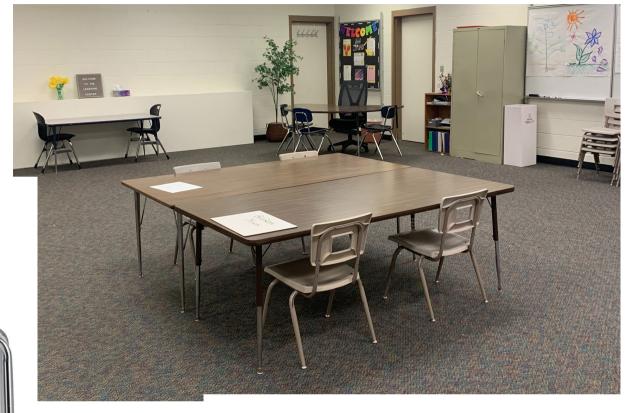

# \$4,926.55

**Our vestibules and hallway** spaces are frequently used for small group work. The current furniture ls heavy and not easily reconfigured. It also does not match and Is very noisy when dragged on the tile. We would like to replace It with seating that Is easily reconfigured.

Price Breakdown Table 1 @ \$805.92 Tables 16 @ \$664.82 = \$10,637.15 Moon stools 32 @ \$347.12 = \$11,107.88 Round stools 8 @ \$317.33 = \$2,538.65 Rockers 2 @ \$643.07 = \$1,286.14

Total for hallway work spaces \$26,375.74