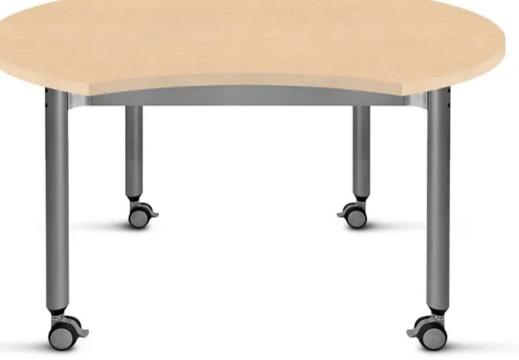

### **Price Breakdown**

6 Person table 1 @ \$694.31 Hexagon table 1 @ \$208.79 Round tables 2 @ \$233.99 = \$467.99 Small kidney table 1@ \$278.63 Large kidney table 1 @ \$316.08 Small Rectangle Tables 4 @ \$204.47 = \$817.89 Large Rectangle Table 1 @ \$236.15 Shelving 1 @ \$1,449.91 **Total for individual classroom needs** \$4,469.75