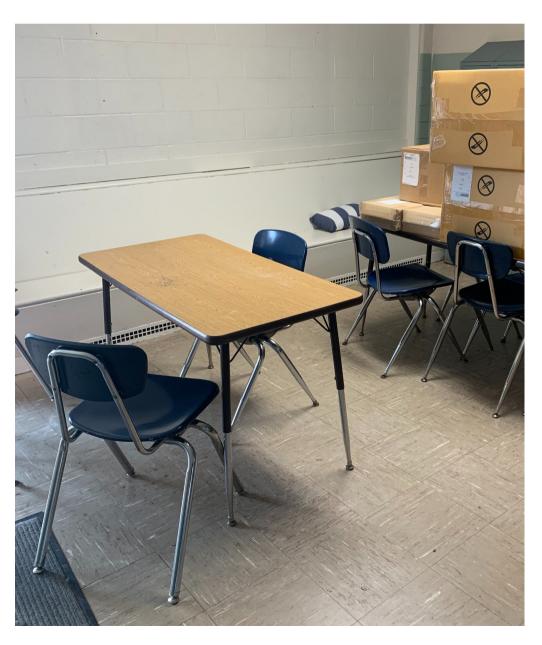

# \$4,926.55

**Our vestibules and hallway** spaces are frequently used for small group work. The current furniture ls heavy and not easily reconfigured. It also does not match and Is very noisy when dragged on the tile. We would like to replace It with seating that Is easily reconfigured.

Price Breakdown Table 1 @ \$805.92 Tables 16 @ \$664.82 = \$10,637.15 Moon stools 32 @ \$347.12 = \$11,107.88 Round stools 8 @ \$317.33 = \$2,538.65 Rockers 2 @ \$643.07 = \$1,286.14

Total for hallway work spaces \$26,375.74