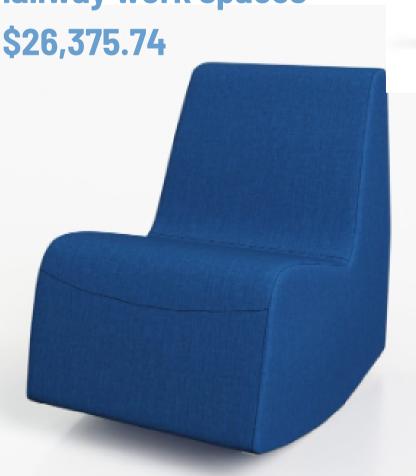

Price Breakdown Table 1 @ \$805.92 Tables 16 @ \$664.82 = \$10,637.15 Moon stools 32 @ \$347.12 = \$11,107.88 Round stools 8 @ \$317.33 = \$2,538.65 Rockers 2 @ \$643.07 = \$1,286.14

Total for hallway work spaces \$26,375.74