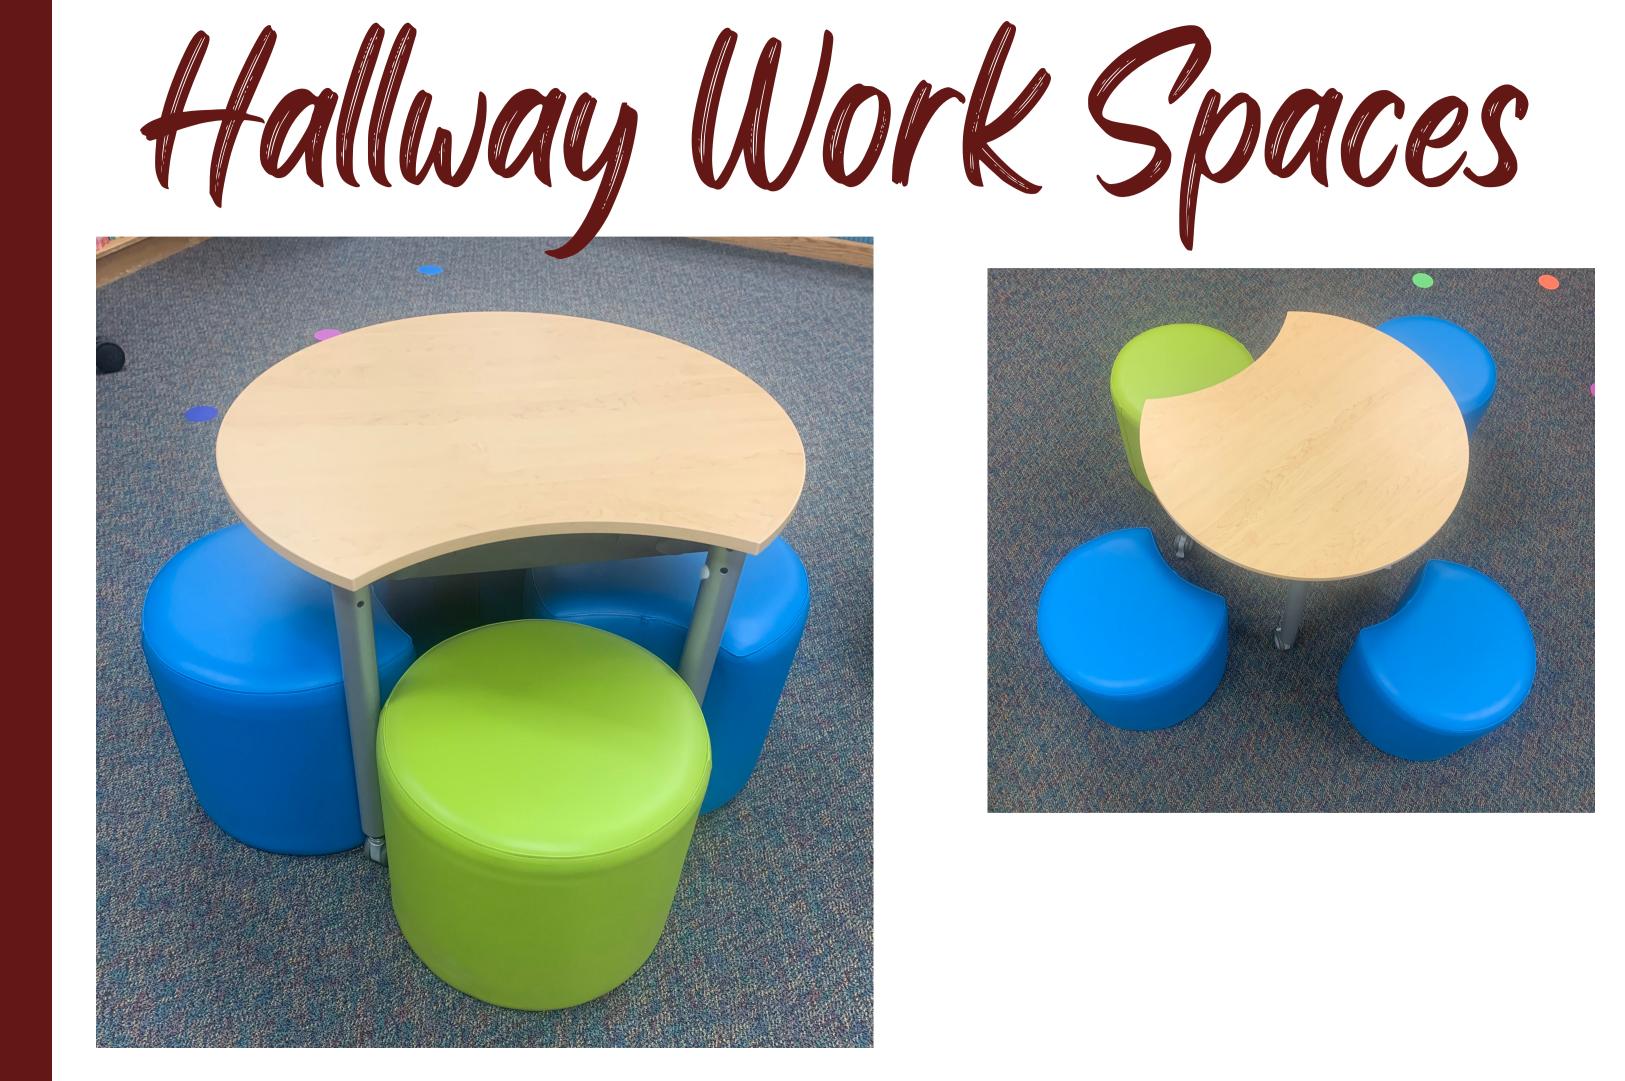

# \$4,926.55

**Our vestibules and hallway** spaces are frequently used for small group work. The current furniture ls heavy and not easily reconfigured. It also does not match and Is very noisy when dragged on the tile. We would like to replace It with seating that Is easily reconfigured.

Price Breakdown Table 1 @ \$805.92 Tables 16 @ \$664.82 = \$10,637.15 Moon stools 32 @ \$347.12 = \$11,107.88 Round stools 8 @ \$317.33 = \$2,538.65 Rockers 2 @ \$643.07 = \$1,286.14

Total for hallway work spaces \$26,375.74