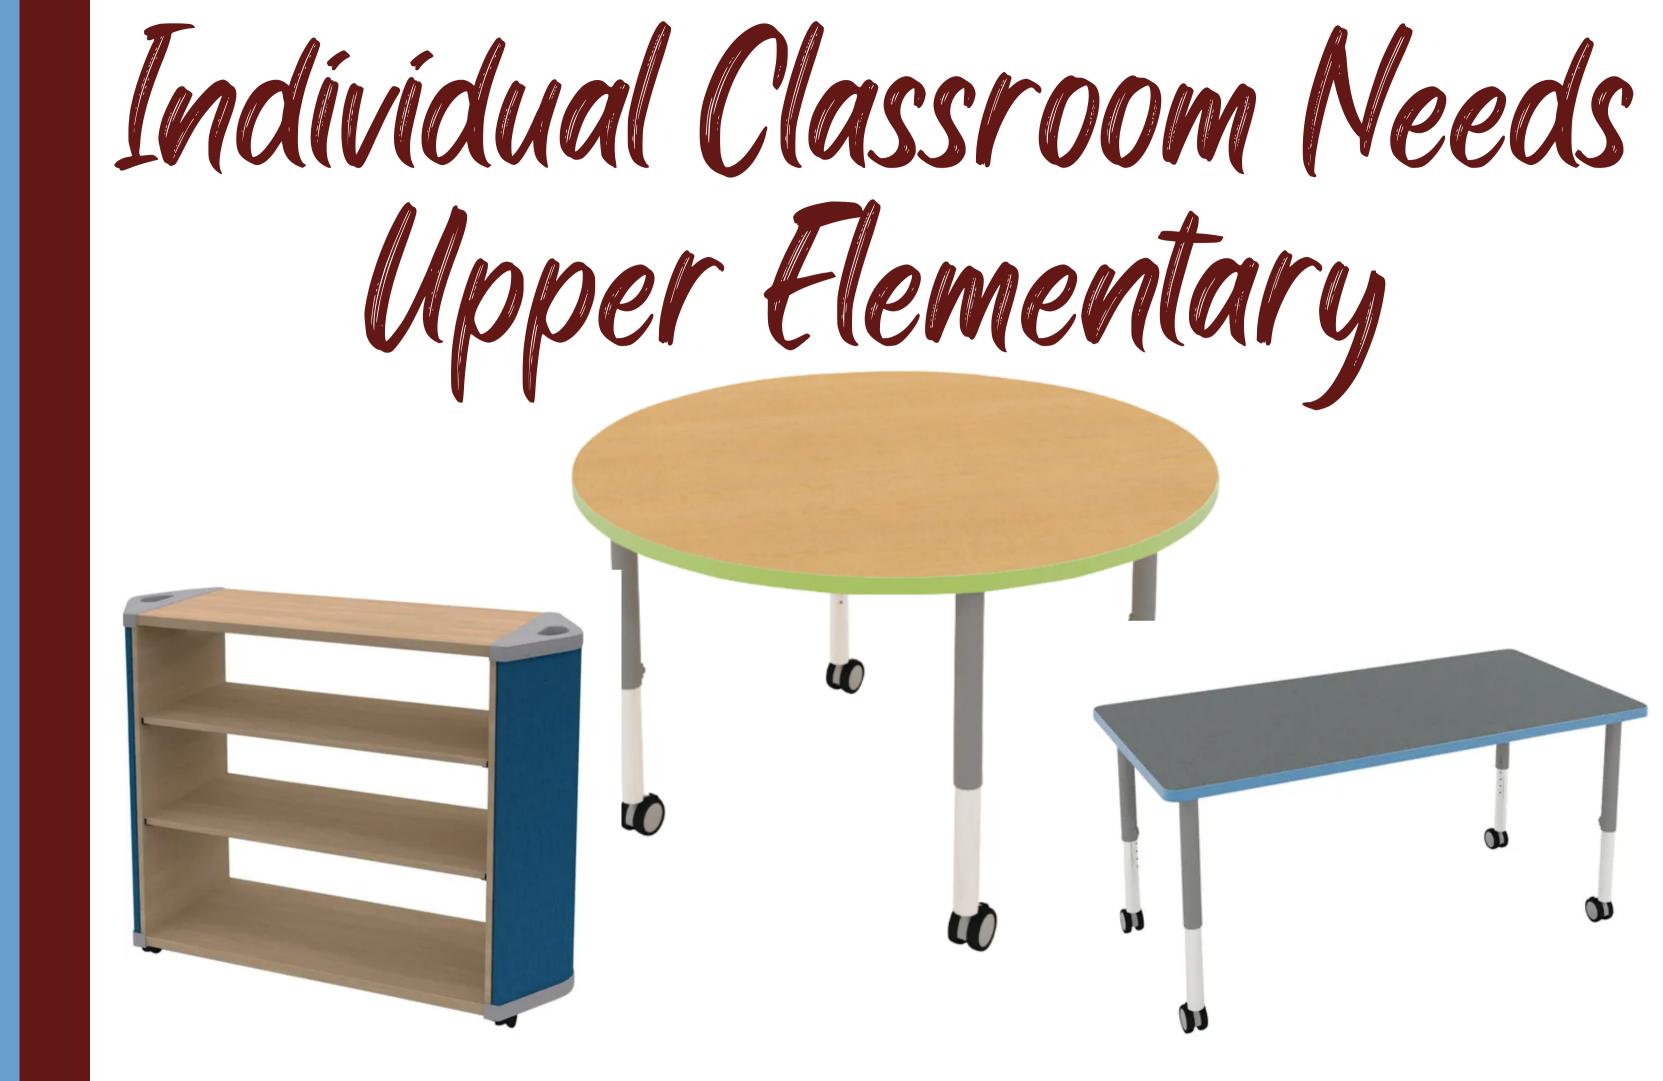

### **Price Breakdown**

6 Person table 1 @ \$694.31 Hexagon table 1 @ \$208.79 Round tables 2 @ \$233.99 = \$467.99 Small kidney table 1@ \$278.63 Large kidney table 1 @ \$316.08 Small Rectangle Tables 4 @ \$204.47 = \$817.89 Large Rectangle Table 1 @ \$236.15 Shelving 1 @ \$1,449.91 **Total for individual classroom needs** \$4,469.75