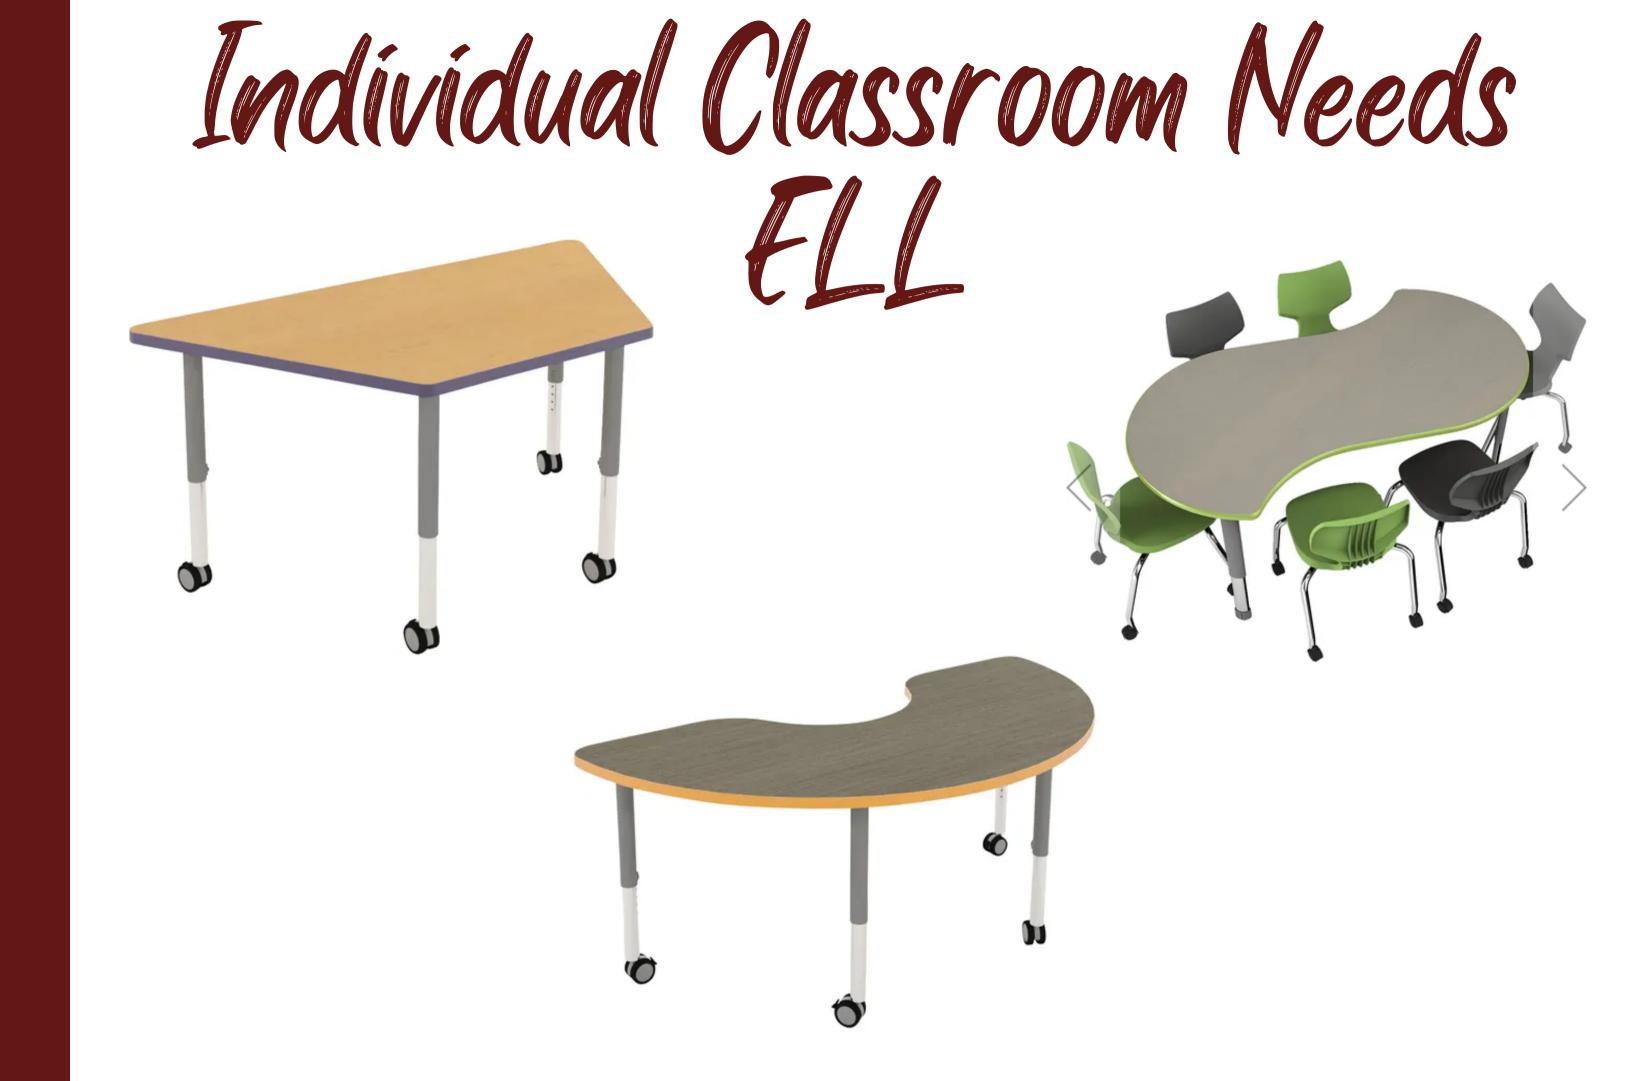

### **Price Breakdown**

6 Person table 1 @ \$694.31 Hexagon table 1 @ \$208.79 Round tables 2 @ \$233.99 = \$467.99 Small kidney table 1@ \$278.63 Large kidney table 1 @ \$316.08 Small Rectangle Tables 4 @ \$204.47 = \$817.89 Large Rectangle Table 1 @ \$236.15 Shelving 1 @ \$1,449.91 **Total for individual classroom needs** \$4,469.75