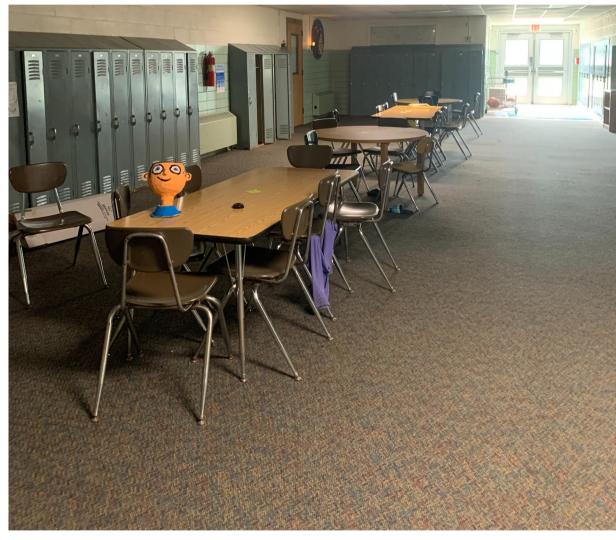

# \$4,926.55

**Our vestibules and hallway** spaces are frequently used for small group work. The current furniture ls heavy and not easily reconfigured. It also does not match and Is very noisy when dragged on the tile. We would like to replace It with seating that Is easily reconfigured.

Price Breakdown Table 1 @ \$805.92 Tables 16 @ \$664.82 = \$10,637.15 Moon stools 32 @ \$347.12 = \$11,107.88 Round stools 8 @ \$317.33 = \$2,538.65 Rockers 2 @ \$643.07 = \$1,286.14

Total for hallway work spaces \$26,375.74