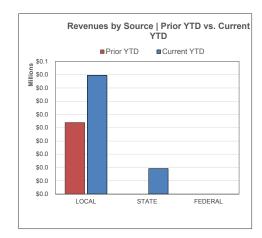

## **Debt Service Funds | Financial Summary**

For the Period Ending November 30, 2019

| Debt Service (I & S) 599           |             |                   | YTD % of PY       |
|------------------------------------|-------------|-------------------|-------------------|
| REVENUES                           | Prior YTD   | Prior Year Actual | Actual            |
| Local & Intermediate               | \$26,960    | \$294,428         | 9.16%             |
| State Program                      | 0           | 44,916            | 0.00%             |
| Federal Program                    | 0           | 0                 | 0.0070            |
| TOTAL REVENUE                      | \$26,960    | \$339,344         | 7.94%             |
| EXPENDITURES                       |             |                   |                   |
| Instruction                        | \$0         | \$0               |                   |
| Instructional Media                | 0           | 0                 |                   |
| Curriculum & Personnel Development | 0           | 0                 |                   |
| Instructional Leadership           | 0           | 0                 |                   |
| School Leadership                  | 0           | 0                 |                   |
| Guidance & Counseling              | 0           | 0                 |                   |
| Social Work Services               | 0           | 0                 |                   |
| Health Services                    | 0           | 0                 |                   |
| Pupil Transportation               | 0           | 0                 |                   |
| Food Services                      | 0           | 0                 |                   |
| Extracurricular Activities         | 0           | 0                 |                   |
| General Administration             | 0           | 0                 |                   |
| Plant Maintenance & Operations     | 0           | 0                 |                   |
| Security & Monitoring Services     | 0           | 0                 |                   |
| Data Processing Services           | 0           | 0                 |                   |
| Community Service                  | 0           | 0                 |                   |
| Debt Service                       | 261,500     | 337,200           | 77.55%            |
| Facilities Acq. & Construction     | 0           | 0                 |                   |
| Contracted Institutional Services  | 0           | 0                 |                   |
| Payments to Fiscal Agent           | 0           | 0                 |                   |
| Payments to JJAEP Programs         | 0           | 0                 |                   |
| Other Intergovernmental Charges    | 0           | 0                 |                   |
| TOTAL EXPENDITURES                 | \$261,500   | \$337,200         | 77.55%            |
| SURPLUS / (DEFICIT)                | (\$234,540) | \$2,144           | <del>-</del><br>- |
| OTHER FINANCING SOURCES / (USES)   |             |                   |                   |
| Other Financing Sources            | \$0         | \$0               |                   |
| Other Financing Uses               | \$0         | (\$13,177)        |                   |
| NET CHANGE IN FUND BALANCE         | (\$234,540) | (\$11,033)        | =<br>=            |
| ENDING FUND BALANCE                | \$252,423   | <del>_</del>      |                   |