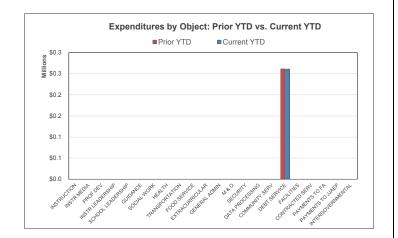

## **Debt Service Funds | Financial Summary**

For the Period Ending November 30, 2019

| Debt Service (I & S) 599           |             |                   | YTD % of PY       |
|------------------------------------|-------------|-------------------|-------------------|
| REVENUES                           | Prior YTD   | Prior Year Actual | Actual            |
| Local & Intermediate               | \$26,960    | \$294,428         | 9.16%             |
| State Program                      | 0           | 44,916            | 0.00%             |
| Federal Program                    | 0           | 0                 | 0.0070            |
| TOTAL REVENUE                      | \$26,960    | \$339,344         | 7.94%             |
| EXPENDITURES                       |             |                   |                   |
| Instruction                        | \$0         | \$0               |                   |
| Instructional Media                | 0           | 0                 |                   |
| Curriculum & Personnel Development | 0           | 0                 |                   |
| Instructional Leadership           | 0           | 0                 |                   |
| School Leadership                  | 0           | 0                 |                   |
| Guidance & Counseling              | 0           | 0                 |                   |
| Social Work Services               | 0           | 0                 |                   |
| Health Services                    | 0           | 0                 |                   |
| Pupil Transportation               | 0           | 0                 |                   |
| Food Services                      | 0           | 0                 |                   |
| Extracurricular Activities         | 0           | 0                 |                   |
| General Administration             | 0           | 0                 |                   |
| Plant Maintenance & Operations     | 0           | 0                 |                   |
| Security & Monitoring Services     | 0           | 0                 |                   |
| Data Processing Services           | 0           | 0                 |                   |
| Community Service                  | 0           | 0                 |                   |
| Debt Service                       | 261,500     | 337,200           | 77.55%            |
| Facilities Acq. & Construction     | 0           | 0                 |                   |
| Contracted Institutional Services  | 0           | 0                 |                   |
| Payments to Fiscal Agent           | 0           | 0                 |                   |
| Payments to JJAEP Programs         | 0           | 0                 |                   |
| Other Intergovernmental Charges    | 0           | 0                 |                   |
| TOTAL EXPENDITURES                 | \$261,500   | \$337,200         | 77.55%            |
| SURPLUS / (DEFICIT)                | (\$234,540) | \$2,144           | <del>-</del><br>- |
| OTHER FINANCING SOURCES / (USES)   |             |                   |                   |
| Other Financing Sources            | \$0         | \$0               |                   |
| Other Financing Uses               | \$0         | (\$13,177)        |                   |
| NET CHANGE IN FUND BALANCE         | (\$234,540) | (\$11,033)        | =<br>=            |
| ENDING FUND BALANCE                | \$252,423   | <del>_</del>      |                   |