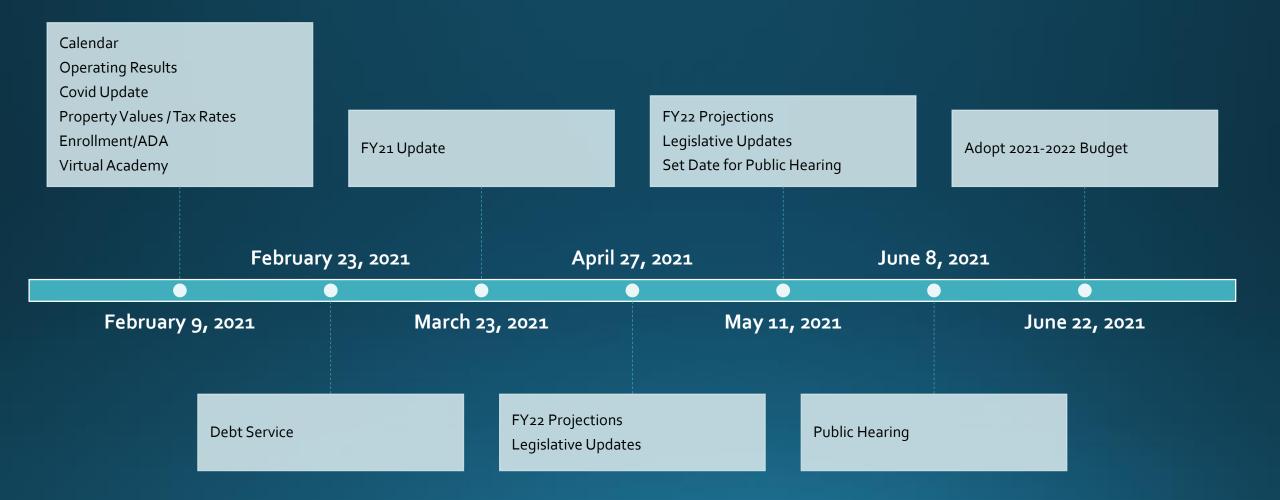

## February 9, 2021

# Budget Discussions

- Budget Calendar
- Operating Results
  - Fund Balance
- Covid-19 Update
- Certified Values
- Tax Rates
- Enrollment / Average Daily Attendance (ADA)
- Virtual Academy

# 2021-2022 Budget Calendar – Board of Trustees

Denton Independent School District Comparison of Revenue and Expenditures (including transfers to Capital Projects Fund)