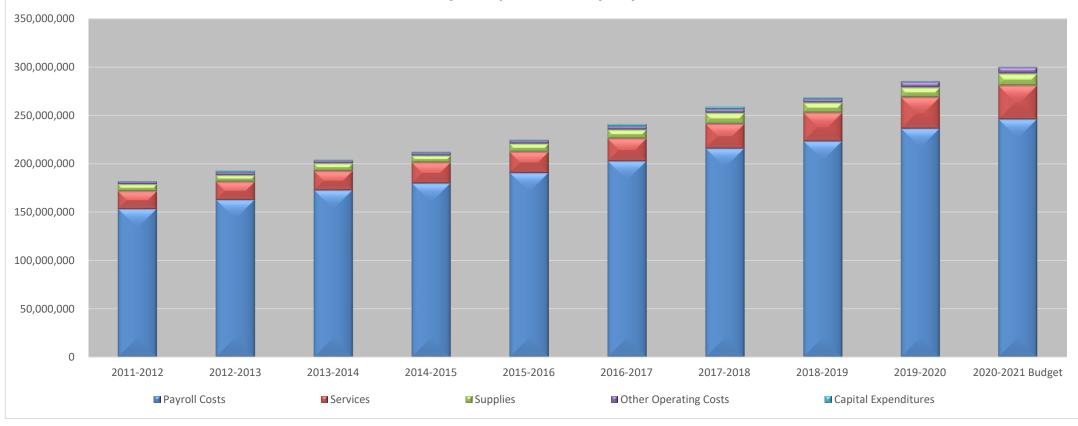

## February 9, 2021

# Budget Discussions



- Budget Calendar
- Operating Results
  - Fund Balance
- Covid-19 Update
- Certified Values
- Tax Rates
- Enrollment / Average Daily Attendance (ADA)
- Virtual Academy

# 2021-2022 Budget Calendar – Board of Trustees



Denton Independent School District Comparison of Revenue and Expenditures (including transfers to Capital Projects Fund)



#### Denton Independent School District Summary of Expenditures by Object Code





#### Denton ISD COVID Related Expenses As of February 1, 2021

| Description                                   | Revenue        | Expense      |    | Grant<br>oursements | Total Impact   |
|-----------------------------------------------|----------------|--------------|----|---------------------|----------------|
| Fiscal Year 2020                              | \$ (2,590,100) | \$ 870,551   |    |                     | \$ (3,460,651) |
| Fiscal Year 2021                              |                | 6,942,179    | \$ | 6,391,570           | (550,609)      |
| Total                                         | \$ (2,590,100) | \$ 7,812,730 | \$ | 6,391,570           | (4,011,260)    |
| Fund Balance Impact June 30, 2020 Audit       |                |              |    |