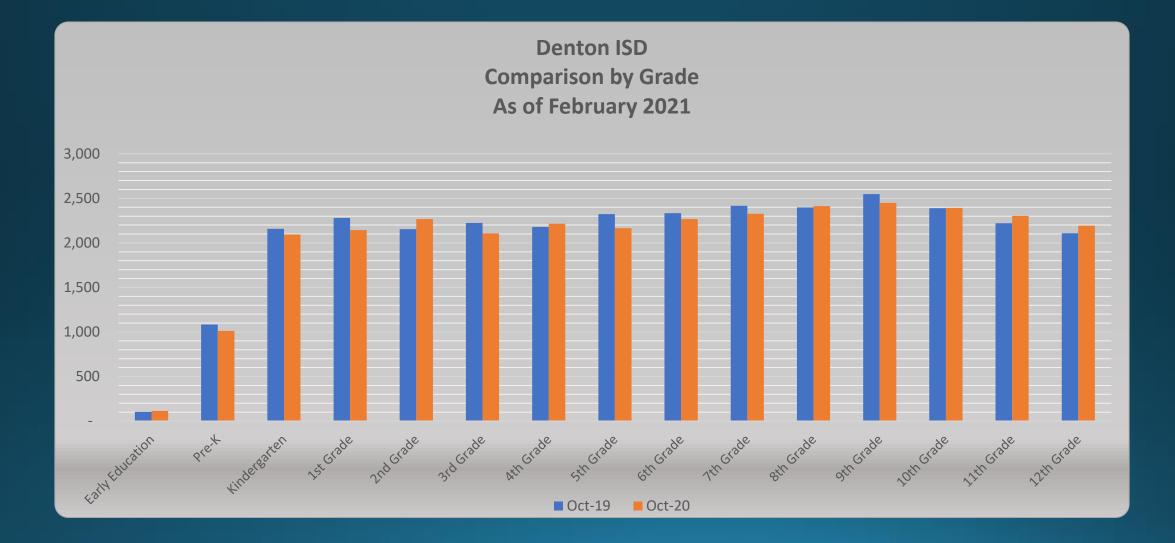

### Denton ISD Breakdown of Student Enrollment As of February 2021

| Denton ISD<br>Virtual Student Enrollment<br>As of February 2021 |                |                                          |  |  |  |
|-----------------------------------------------------------------|----------------|------------------------------------------|--|--|--|
| Virtual Enrollment                                              |                | 8,020                                    |  |  |  |
| <u>Student Loss</u>                                             | <u>Revenue</u> | Staff Positions<br><u>\$ 65,000 Each</u> |  |  |  |
| 2,000                                                           | \$17,742,546   | 273                                      |  |  |  |
| 4,000                                                           | \$35,485,092   | 546                                      |  |  |  |
| 6,000                                                           | \$51,419,799   | 791                                      |  |  |  |
| 8,000                                                           | \$64,132,344   | 987                                      |  |  |  |