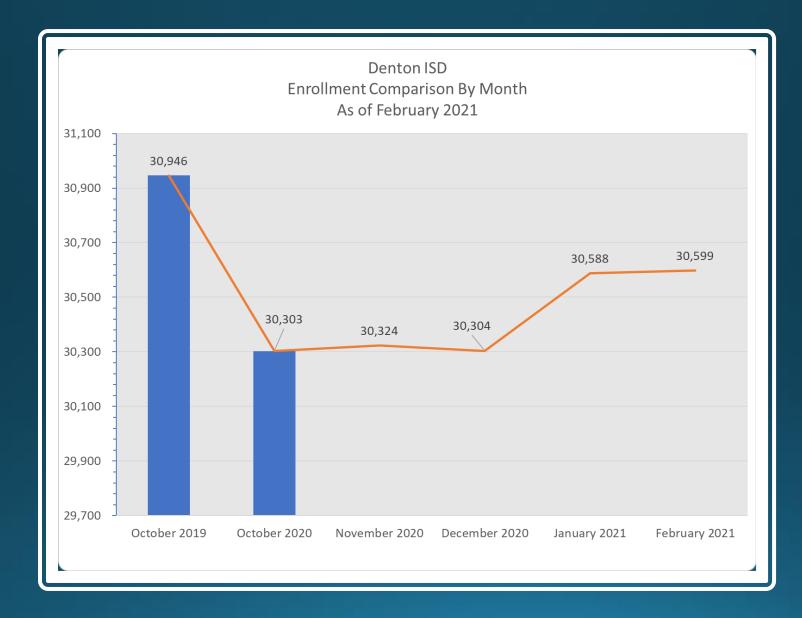

### Denton ISD Breakdown of Student Enrollment As of February 2021

| Denton ISD<br>Virtual Student Enrollment<br>As of February 2021 |                |                                          |  |  |  |
|-----------------------------------------------------------------|----------------|------------------------------------------|--|--|--|
| Virtual Enrollment                                              |                | 8,020                                    |  |  |  |
| <u>Student Loss</u>                                             | <u>Revenue</u> | Staff Positions<br><u>\$ 65,000 Each</u> |  |  |  |
| 2,000                                                           | \$17,742,546   | 273                                      |  |  |  |
| 4,000                                                           | \$35,485,092   | 546                                      |  |  |  |
| 6,000                                                           | \$51,419,799   | 791                                      |  |  |  |
| 8,000                                                           | \$64,132,344   | 987                                      |  |  |  |