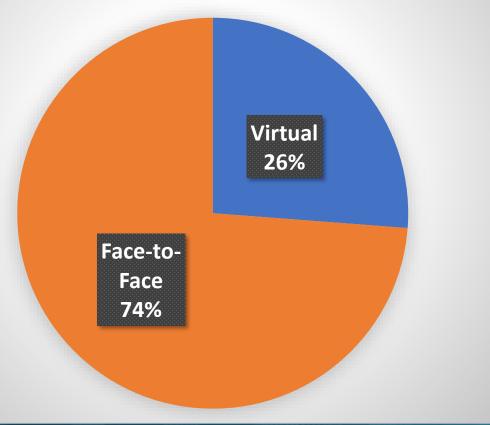

### Denton ISD Breakdown of Student Enrollment As of February 2021

| Denton ISD<br>Virtual Student Enrollment<br>As of February 2021 |                |                                          |  |  |  |
|-----------------------------------------------------------------|----------------|------------------------------------------|--|--|--|
| Virtual Enrollment                                              |                | 8,020                                    |  |  |  |
| <u>Student Loss</u>                                             | <u>Revenue</u> | Staff Positions<br><u>\$ 65,000 Each</u> |  |  |  |
| 2,000                                                           | \$17,742,546   | 273                                      |  |  |  |
| 4,000                                                           | \$35,485,092   | 546                                      |  |  |  |
| 6,000                                                           | \$51,419,799   | 791                                      |  |  |  |
| 8,000                                                           | \$64,132,344   | 987                                      |  |  |  |