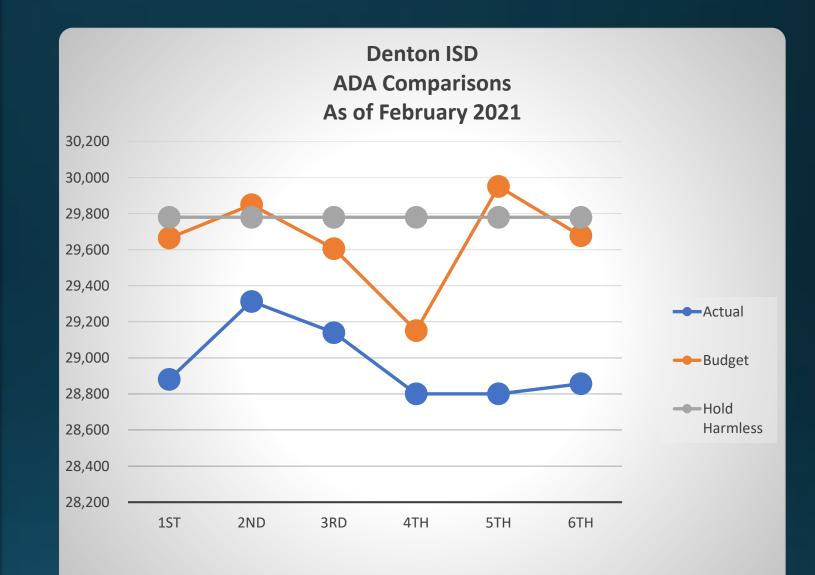

### Denton ISD Breakdown of Student Enrollment As of February 2021

| Denton ISD<br>Virtual Student Enrollment<br>As of February 2021 |                |                                          |  |  |  |
|-----------------------------------------------------------------|----------------|------------------------------------------|--|--|--|
| Virtual Enrollment                                              |                | 8,020                                    |  |  |  |
| <u>Student Loss</u>                                             | <u>Revenue</u> | Staff Positions<br><u>\$ 65,000 Each</u> |  |  |  |
| 2,000                                                           | \$17,742,546   | 273                                      |  |  |  |
| 4,000                                                           | \$35,485,092   | 546                                      |  |  |  |
| 6,000                                                           | \$51,419,799   | 791                                      |  |  |  |
| 8,000                                                           | \$64,132,344   | 987                                      |  |  |  |