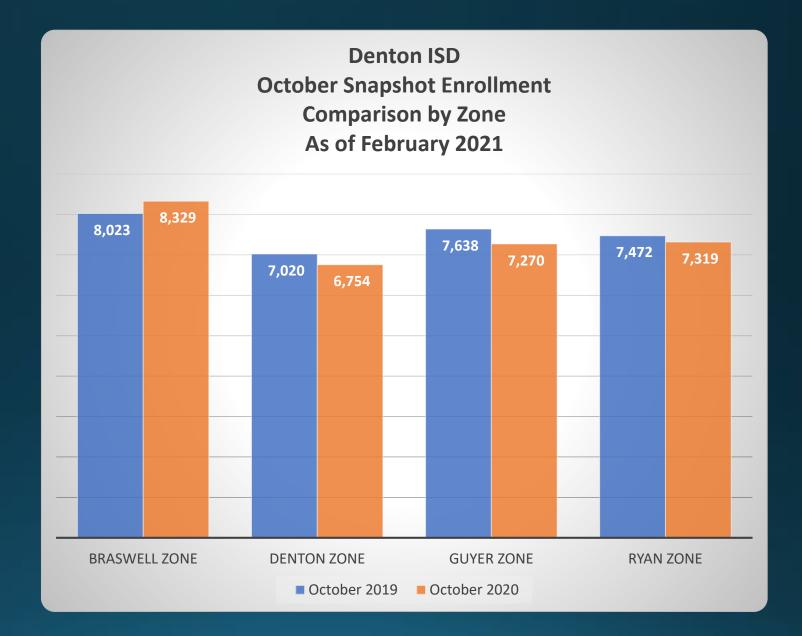

### Denton ISD Breakdown of Student Enrollment As of February 2021

| Denton ISD<br>Virtual Student Enrollment<br>As of February 2021 |                |                                          |  |  |  |
|-----------------------------------------------------------------|----------------|------------------------------------------|--|--|--|
| Virtual Enrollment                                              |                | 8,020                                    |  |  |  |
| <u>Student Loss</u>                                             | <u>Revenue</u> | Staff Positions<br><u>\$ 65,000 Each</u> |  |  |  |
| 2,000                                                           | \$17,742,546   | 273                                      |  |  |  |
| 4,000                                                           | \$35,485,092   | 546                                      |  |  |  |
| 6,000                                                           | \$51,419,799   | 791                                      |  |  |  |
| 8,000                                                           | \$64,132,344   | 987                                      |  |  |  |