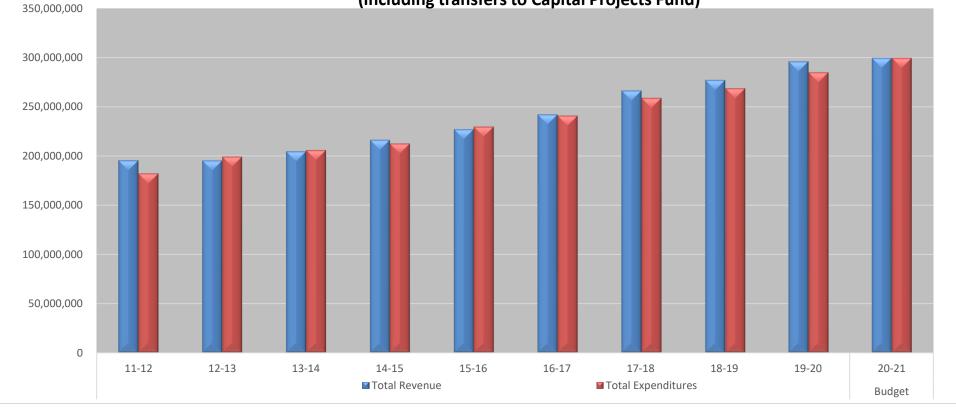

# 2021-2022 Budget Calendar – Board of Trustees

Denton Independent School District Comparison of Revenue and Expenditures (including transfers to Capital Projects Fund)