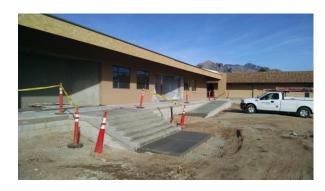

## C. Mesa Verde Elementary School Addition / Remodel: Construction is 85% complete. Completing interior and exterior finishes on new building

North Face of New Building

The Mesa Verde project is on schedule and on budget.