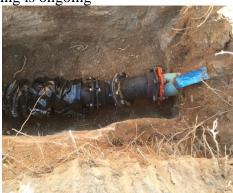

## C. Keeling Elementary Bus Pull-Out

The City of Tucson lowered the water lines on November 23 & 24, 2015 Grading and concrete curbing is ongoing