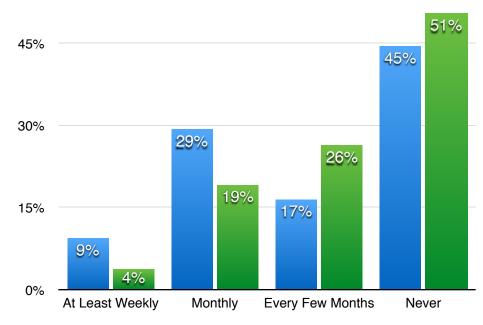

|                        |                    |            |                        | 47%   | 55%<br>6 |
| 30%                                               |                        | 269                | %          |                        |       |          |
| 15%                                               |                        |                    | 18%        | 19%                    | 1%    |          |
| 0%                                                |                        | 5%                 | A settle k |                        |       |          |
|                                                   | At Least W             |                    | Ionthly    | Every Few N            |       | Never    |

## Spring 2015



60%