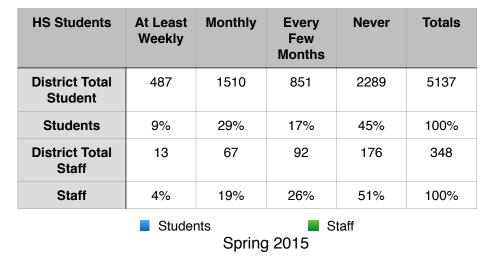

45%                                               |                        |                    |            |                        | 47%   | 55%<br>6 |
| 30%                                               |                        | 269                | %          |                        |       |          |
| 15%                                               |                        |                    | 18%        | 19%                    | 1%    |          |
| 0%                                                |                        | 5%                 | A settle k |                        |       |          |
|                                                   | At Least W             |                    | Ionthly    | Every Few N            |       | Never    |

## Spring 2015



60%