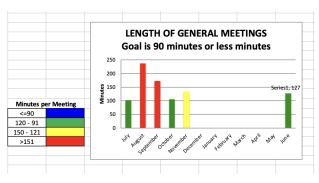

DECEMBER 2024 Board Dashboard Summary Report

|                                 |                                                                                                                     | -                   |                                                                      |          |
|---------------------------------|---------------------------------------------------------------------------------------------------------------------|---------------------|----------------------------------------------------------------------|----------|
| #                               | Dashboard<br>Measure                                                                                                | Status              | Correction Needed                                                    | Report # |
| 1.1                             | % Reading on Level<br>by start of 3rd<br>grade                                                                      | 74%                 |                                                                      |          |
|                                 | % of students<br>mastering Algebra                                                                                  |                     |                                                                      |          |
| 1.2                             | 2<br>% of students Life                                                                                             | 74%                 |                                                                      |          |
| 1.3                             | Ready<br>% of students                                                                                              | 63%                 |                                                                      |          |
| 1.4                             | graduating College<br>and/or Career<br>Ready                                                                        | 96.50%              |                                                                      |          |
| 2. Vision and                   |                                                                                                                     |                     |                                                                      |          |
| #                               | Dashboard<br>Measure                                                                                                | Status              | Correction Needed                                                    | Report # |
|                                 | Focus on<br>Monitoring Board                                                                                        |                     |                                                                      |          |
| 2.1                             | Dashboard on a<br>Monthly Basis                                                                                     |                     |                                                                      |          |
|                                 | Results for<br>Qualifying Student<br>Groups in Domain<br>3 Meet or Exceed<br>the State Threshold<br>for Reading and |                     |                                                                      |          |
| 2.2                             | Math<br>Superintendent in                                                                                           | No report           |                                                                      |          |
| 2.3.1                           | Community<br>Visibility on School                                                                                   | No report           |                                                                      |          |
| 2.3.2                           | Campuses                                                                                                            | No report           |                                                                      |          |
| <ol><li>Systems an</li></ol>    | d Processes                                                                                                         |                     |                                                                      |          |
| #                               | Dashboard<br>Measure                                                                                                | Status              | Correction Needed                                                    | Report # |
| 3.1                             | System Reports                                                                                                      | NO REPORT           |                                                                      |          |
| 3.2                             | Board Member<br>Required Training                                                                                   | NO REPORT           |                                                                      |          |
| 3.3                             | Student Focused<br>Agenda (Nov)                                                                                     |                     |                                                                      |          |
| 3.4                             | Length of Board<br>Meetings (Nov)                                                                                   |                     |                                                                      |          |
| 3.5                             | Length of Executive<br>Session (Nov)                                                                                |                     |                                                                      |          |
| <ol> <li>Progress ar</li> </ol> | nd Accountability                                                                                                   |                     |                                                                      |          |
| #                               | Dashboard<br>Measure                                                                                                | Status              | Correction Needed                                                    | Report # |
| 4.1                             | Board Committees                                                                                                    |                     | Need to report out from committee work                               |          |
|                                 | Keeping Board<br>Operating<br>Procedures Up-to-                                                                     |                     |                                                                      |          |
| 4.2                             | Date and Being<br>Followed                                                                                          |                     | Need to meet as a committee                                          |          |
| 5. Advocacy a                   | nd Engagement                                                                                                       |                     |                                                                      |          |
|                                 | Dashboard                                                                                                           |                     |                                                                      |          |
| #                               | Measure<br>Community                                                                                                | Status              | Correction Needed                                                    | Report # |
| 5.1                             | Conversations<br>Board Members                                                                                      |                     | Community Conversations relaunched as Feedback Forums 2024-2025 year |          |
| 5.2                             | Visible at School<br>Events                                                                                         |                     |                                                                      |          |
| 5.3                             | Board Members<br>Visible at                                                                                         |                     |                                                                      |          |
| 5.3                             | Community Events<br>Local Elected State<br>Officials are                                                            |                     |                                                                      |          |
| 5.4                             | Informed of MISD<br>Legislative<br>Priorities                                                                       | No report           |                                                                      |          |
| 5. Synergy an                   | d Teamwork                                                                                                          |                     |                                                                      |          |
| #                               | Dashboard<br>Measure                                                                                                | Status              | Correction Needed                                                    | Report # |
| 6.1                             | Team of 8/Progress<br>Meetings                                                                                      | NO REPORT           |                                                                      |          |
| 6.2                             | Board Member<br>Partnership/ Buddy                                                                                  | NO REPORT           |                                                                      |          |
|                                 |                                                                                                                     |                     |                                                                      |          |
|                                 | Security                                                                                                            |                     |                                                                      |          |
|                                 | Security<br>Dashboard<br>Measure                                                                                    | Status              | Correction Needed                                                    | Report # |
| 7. Safety and                   | Dashboard                                                                                                           | Status<br>NO REPORT | Correction Needed                                                    | Report # |