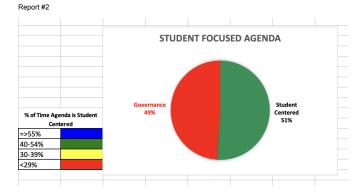

DECEMBER 2024 Board Dashboard Summary Report

|                                 |                                                                                                                     | -                   |                                                                      |          |
|---------------------------------|---------------------------------------------------------------------------------------------------------------------|---------------------|----------------------------------------------------------------------|----------|
| #                               | Dashboard<br>Measure                                                                                                | Status              | Correction Needed                                                    | Report # |
| 1.1                             | % Reading on Level<br>by start of 3rd<br>grade                                                                      | 74%                 |                                                                      |          |
|                                 | % of students<br>mastering Algebra                                                                                  |                     |                                                                      |          |
| 1.2                             | 2<br>% of students Life                                                                                             | 74%                 |                                                                      |          |
| 1.3                             | Ready<br>% of students                                                                                              | 63%                 |                                                                      |          |
| 1.4                             | graduating College<br>and/or Career<br>Ready                                                                        | 96.50%              |                                                                      |          |
| 2. Vision and                   |                                                                                                                     |                     |                                                                      |          |
| #                               | Dashboard<br>Measure                                                                                                | Status              | Correction Needed                                                    | Report # |
|                                 | Focus on<br>Monitoring Board                                                                                        |                     |                                                                      |          |
| 2.1                             | Dashboard on a<br>Monthly Basis                                                                                     |                     |                                                                      |          |
|                                 | Results for<br>Qualifying Student<br>Groups in Domain<br>3 Meet or Exceed<br>the State Threshold<br>for Reading and |                     |                                                                      |          |
| 2.2                             | Math<br>Superintendent in                                                                                           | No report           |                                                                      |          |
| 2.3.1                           | Community<br>Visibility on School                                                                                   | No report           |                                                                      |          |
| 2.3.2                           | Campuses                                                                                                            | No report           |                                                                      |          |
| <ol><li>Systems an</li></ol>    | d Processes                                                                                                         |                     |                                                                      |          |
| #                               | Dashboard<br>Measure                                                                                                | Status              | Correction Needed                                                    | Report # |
| 3.1                             | System Reports                                                                                                      | NO REPORT           |                                                                      |          |
| 3.2                             | Board Member<br>Required Training                                                                                   | NO REPORT           |                                                                      |          |
| 3.3                             | Student Focused<br>Agenda (Nov)                                                                                     |                     |                                                                      |          |
| 3.4                             | Length of Board<br>Meetings (Nov)                                                                                   |                     |                                                                      |          |
| 3.5                             | Length of Executive<br>Session (Nov)                                                                                |                     |                                                                      |          |
| <ol> <li>Progress ar</li> </ol> | nd Accountability                                                                                                   |                     |                                                                      |          |
| #                               | Dashboard<br>Measure                                                                                                | Status              | Correction Needed                                                    | Report # |
| 4.1                             | Board Committees                                                                                                    |                     | Need to report out from committee work                               |          |
|                                 | Keeping Board<br>Operating<br>Procedures Up-to-                                                                     |                     |                                                                      |          |
| 4.2                             | Date and Being<br>Followed                                                                                          |                     | Need to meet as a committee                                          |          |
| 5. Advocacy a                   | nd Engagement                                                                                                       |                     |                                                                      |          |
|                                 | Dashboard                                                                                                           |                     |                                                                      |          |
| #                               | Measure<br>Community                                                                                                | Status              | Correction Needed                                                    | Report # |
| 5.1                             | Conversations<br>Board Members                                                                                      |                     | Community Conversations relaunched as Feedback Forums 2024-2025 year |          |
| 5.2                             | Visible at School<br>Events                                                                                         |                     |                                                                      |          |
| 5.3                             | Board Members<br>Visible at                                                                                         |                     |                                                                      |          |
| 5.3                             | Community Events<br>Local Elected State<br>Officials are                                                            |                     |                                                                      |          |
| 5.4                             | Informed of MISD<br>Legislative<br>Priorities                                                                       | No report           |                                                                      |          |
| 5. Synergy an                   | d Teamwork                                                                                                          |                     |                                                                      |          |
| #                               | Dashboard<br>Measure                                                                                                | Status              | Correction Needed                                                    | Report # |
| 6.1                             | Team of 8/Progress<br>Meetings                                                                                      | NO REPORT           |                                                                      |          |
| 6.2                             | Board Member<br>Partnership/ Buddy                                                                                  | NO REPORT           |                                                                      |          |
|                                 |                                                                                                                     |                     |                                                                      |          |
|                                 | Security                                                                                                            |                     |                                                                      |          |
|                                 | Security<br>Dashboard<br>Measure                                                                                    | Status              | Correction Needed                                                    | Report # |
| 7. Safety and                   | Dashboard                                                                                                           | Status<br>NO REPORT | Correction Needed                                                    | Report # |