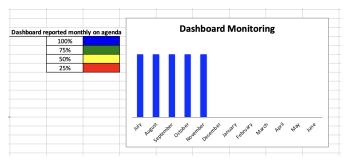

DECEMBER 2024 Board Dashboard Summary Report

|                                 |                                                                                                                     | -                   |                                                                      |          |
|---------------------------------|---------------------------------------------------------------------------------------------------------------------|---------------------|----------------------------------------------------------------------|----------|
| #                               | Dashboard<br>Measure                                                                                                | Status              | Correction Needed                                                    | Report # |
| 1.1                             | % Reading on Level<br>by start of 3rd<br>grade                                                                      | 74%                 |                                                                      |          |
|                                 | % of students<br>mastering Algebra                                                                                  |                     |                                                                      |          |
| 1.2                             | 2<br>% of students Life                                                                                             | 74%                 |                                                                      |          |
| 1.3                             | Ready<br>% of students                                                                                              | 63%                 |                                                                      |          |
| 1.4                             | graduating College<br>and/or Career<br>Ready                                                                        | 96.50%              |                                                                      |          |
| 2. Vision and                   |                                                                                                                     |                     |                                                                      |          |
| #                               | Dashboard<br>Measure                                                                                                | Status              | Correction Needed                                                    | Report # |
|                                 | Focus on<br>Monitoring Board                                                                                        |                     |                                                                      |          |
| 2.1                             | Dashboard on a<br>Monthly Basis                                                                                     |                     |                                                                      |          |
|                                 | Results for<br>Qualifying Student<br>Groups in Domain<br>3 Meet or Exceed<br>the State Threshold<br>for Reading and |                     |                                                                      |          |
| 2.2                             | Math<br>Superintendent in                                                                                           | No report           |                                                                      |          |
| 2.3.1                           | Community<br>Visibility on School                                                                                   | No report           |                                                                      |          |
| 2.3.2                           | Campuses                                                                                                            | No report           |                                                                      |          |
| <ol><li>Systems an</li></ol>    | d Processes                                                                                                         |                     |                                                                      |          |
| #                               | Dashboard<br>Measure                                                                                                | Status              | Correction Needed                                                    | Report # |
| 3.1                             | System Reports                                                                                                      | NO REPORT           |                                                                      |          |
| 3.2                             | Board Member<br>Required Training                                                                                   | NO REPORT           |                                                                      |          |
| 3.3                             | Student Focused<br>Agenda (Nov)                                                                                     |                     |                                                                      |          |
| 3.4                             | Length of Board<br>Meetings (Nov)                                                                                   |                     |                                                                      |          |
| 3.5                             | Length of Executive<br>Session (Nov)                                                                                |                     |                                                                      |          |
| <ol> <li>Progress ar</li> </ol> | nd Accountability                                                                                                   |                     |                                                                      |          |
| #                               | Dashboard<br>Measure                                                                                                | Status              | Correction Needed                                                    | Report # |
| 4.1                             | Board Committees                                                                                                    |                     | Need to report out from committee work                               |          |
|                                 | Keeping Board<br>Operating<br>Procedures Up-to-                                                                     |                     |                                                                      |          |
| 4.2                             | Date and Being<br>Followed                                                                                          |                     | Need to meet as a committee                                          |          |
| 5. Advocacy a                   | nd Engagement                                                                                                       |                     |                                                                      |          |
|                                 | Dashboard                                                                                                           |                     |                                                                      |          |
| #                               | Measure<br>Community                                                                                                | Status              | Correction Needed                                                    | Report # |
| 5.1                             | Conversations<br>Board Members                                                                                      |                     | Community Conversations relaunched as Feedback Forums 2024-2025 year |          |
| 5.2                             | Visible at School<br>Events                                                                                         |                     |                                                                      |          |
| 5.3                             | Board Members<br>Visible at                                                                                         |                     |                                                                      |          |
| 5.3                             | Community Events<br>Local Elected State<br>Officials are                                                            |                     |                                                                      |          |
| 5.4                             | Informed of MISD<br>Legislative<br>Priorities                                                                       | No report           |                                                                      |          |
| 5. Synergy an                   | d Teamwork                                                                                                          |                     |                                                                      |          |
| #                               | Dashboard<br>Measure                                                                                                | Status              | Correction Needed                                                    | Report # |
| 6.1                             | Team of 8/Progress<br>Meetings                                                                                      | NO REPORT           |                                                                      |          |
| 6.2                             | Board Member<br>Partnership/ Buddy                                                                                  | NO REPORT           |                                                                      |          |
|                                 |                                                                                                                     |                     |                                                                      |          |
|                                 | Security                                                                                                            |                     |                                                                      |          |
|                                 | Security<br>Dashboard<br>Measure                                                                                    | Status              | Correction Needed                                                    | Report # |
| 7. Safety and                   | Dashboard                                                                                                           | Status<br>NO REPORT | Correction Needed                                                    | Report # |