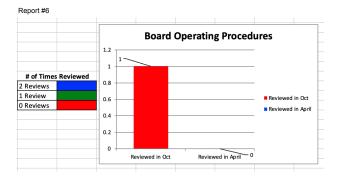

DECEMBER 2024 Board Dashboard Summary Report

|                                 |                                                                                                                     | -                   |                                                                      |          |
|---------------------------------|---------------------------------------------------------------------------------------------------------------------|---------------------|----------------------------------------------------------------------|----------|
| #                               | Dashboard<br>Measure                                                                                                | Status              | Correction Needed                                                    | Report # |
| 1.1                             | % Reading on Level<br>by start of 3rd<br>grade                                                                      | 74%                 |                                                                      |          |
|                                 | % of students<br>mastering Algebra                                                                                  |                     |                                                                      |          |
| 1.2                             | 2<br>% of students Life                                                                                             | 74%                 |                                                                      |          |
| 1.3                             | Ready<br>% of students                                                                                              | 63%                 |                                                                      |          |
| 1.4                             | graduating College<br>and/or Career<br>Ready                                                                        | 96.50%              |                                                                      |          |
| 2. Vision and                   |                                                                                                                     |                     |                                                                      |          |
| #                               | Dashboard<br>Measure                                                                                                | Status              | Correction Needed                                                    | Report # |
|                                 | Focus on<br>Monitoring Board                                                                                        |                     |                                                                      |          |
| 2.1                             | Dashboard on a<br>Monthly Basis                                                                                     |                     |                                                                      |          |
|                                 | Results for<br>Qualifying Student<br>Groups in Domain<br>3 Meet or Exceed<br>the State Threshold<br>for Reading and |                     |                                                                      |          |
| 2.2                             | Math<br>Superintendent in                                                                                           | No report           |                                                                      |          |
| 2.3.1                           | Community<br>Visibility on School                                                                                   | No report           |                                                                      |          |
| 2.3.2                           | Campuses                                                                                                            | No report           |                                                                      |          |
| <ol><li>Systems an</li></ol>    | d Processes                                                                                                         |                     |                                                                      |          |
| #                               | Dashboard<br>Measure                                                                                                | Status              | Correction Needed                                                    | Report # |
| 3.1                             | System Reports                                                                                                      | NO REPORT           |                                                                      |          |
| 3.2                             | Board Member<br>Required Training                                                                                   | NO REPORT           |                                                                      |          |
| 3.3                             | Student Focused<br>Agenda (Nov)                                                                                     |                     |                                                                      |          |
| 3.4                             | Length of Board<br>Meetings (Nov)                                                                                   |                     |                                                                      |          |
| 3.5                             | Length of Executive<br>Session (Nov)                                                                                |                     |                                                                      |          |
| <ol> <li>Progress ar</li> </ol> | nd Accountability                                                                                                   |                     |                                                                      |          |
| #                               | Dashboard<br>Measure                                                                                                | Status              | Correction Needed                                                    | Report # |
| 4.1                             | Board Committees                                                                                                    |                     | Need to report out from committee work                               |          |
|                                 | Keeping Board<br>Operating<br>Procedures Up-to-                                                                     |                     |                                                                      |          |
| 4.2                             | Date and Being<br>Followed                                                                                          |                     | Need to meet as a committee                                          |          |
| 5. Advocacy a                   | nd Engagement                                                                                                       |                     |                                                                      |          |
|                                 | Dashboard                                                                                                           |                     |                                                                      |          |
| #                               | Measure<br>Community                                                                                                | Status              | Correction Needed                                                    | Report # |
| 5.1                             | Conversations<br>Board Members                                                                                      |                     | Community Conversations relaunched as Feedback Forums 2024-2025 year |          |
| 5.2                             | Visible at School<br>Events                                                                                         |                     |                                                                      |          |
| 5.3                             | Board Members<br>Visible at                                                                                         |                     |                                                                      |          |
| 5.3                             | Community Events<br>Local Elected State<br>Officials are                                                            |                     |                                                                      |          |
| 5.4                             | Informed of MISD<br>Legislative<br>Priorities                                                                       | No report           |                                                                      |          |
| 5. Synergy an                   | d Teamwork                                                                                                          |                     |                                                                      |          |
| #                               | Dashboard<br>Measure                                                                                                | Status              | Correction Needed                                                    | Report # |
| 6.1                             | Team of 8/Progress<br>Meetings                                                                                      | NO REPORT           |                                                                      |          |
| 6.2                             | Board Member<br>Partnership/ Buddy                                                                                  | NO REPORT           |                                                                      |          |
|                                 |                                                                                                                     |                     |                                                                      |          |
|                                 | Security                                                                                                            |                     |                                                                      |          |
|                                 | Security<br>Dashboard<br>Measure                                                                                    | Status              | Correction Needed                                                    | Report # |
| 7. Safety and                   | Dashboard                                                                                                           | Status<br>NO REPORT | Correction Needed                                                    | Report # |