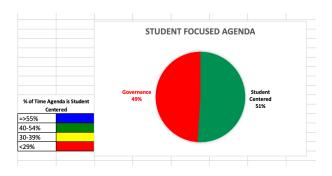

DECEMBER 2024 Board Dashboard Summary Report

|                                 |                                                                                                                     | -                   |                                                                      |          |
|---------------------------------|---------------------------------------------------------------------------------------------------------------------|---------------------|----------------------------------------------------------------------|----------|
| #                               | Dashboard<br>Measure                                                                                                | Status              | Correction Needed                                                    | Report # |
| 1.1                             | % Reading on Level<br>by start of 3rd<br>grade                                                                      | 74%                 |                                                                      |          |
|                                 | % of students<br>mastering Algebra                                                                                  |                     |                                                                      |          |
| 1.2                             | 2<br>% of students Life                                                                                             | 74%                 |                                                                      |          |
| 1.3                             | Ready<br>% of students                                                                                              | 63%                 |                                                                      |          |
| 1.4                             | graduating College<br>and/or Career<br>Ready                                                                        | 96.50%              |                                                                      |          |
| 2. Vision and                   |                                                                                                                     |                     |                                                                      |          |
| #                               | Dashboard<br>Measure                                                                                                | Status              | Correction Needed                                                    | Report # |
|                                 | Focus on<br>Monitoring Board                                                                                        |                     |                                                                      |          |
| 2.1                             | Dashboard on a<br>Monthly Basis                                                                                     |                     |                                                                      |          |
|                                 | Results for<br>Qualifying Student<br>Groups in Domain<br>3 Meet or Exceed<br>the State Threshold<br>for Reading and |                     |                                                                      |          |
| 2.2                             | Math<br>Superintendent in                                                                                           | No report           |                                                                      |          |
| 2.3.1                           | Community<br>Visibility on School                                                                                   | No report           |                                                                      |          |
| 2.3.2                           | Campuses                                                                                                            | No report           |                                                                      |          |
| <ol><li>Systems an</li></ol>    | d Processes                                                                                                         |                     |                                                                      |          |
| #                               | Dashboard<br>Measure                                                                                                | Status              | Correction Needed                                                    | Report # |
| 3.1                             | System Reports                                                                                                      | NO REPORT           |                                                                      |          |
| 3.2                             | Board Member<br>Required Training                                                                                   | NO REPORT           |                                                                      |          |
| 3.3                             | Student Focused<br>Agenda (Nov)                                                                                     |                     |                                                                      |          |
| 3.4                             | Length of Board<br>Meetings (Nov)                                                                                   |                     |                                                                      |          |
| 3.5                             | Length of Executive<br>Session (Nov)                                                                                |                     |                                                                      |          |
| <ol> <li>Progress ar</li> </ol> | nd Accountability                                                                                                   |                     |                                                                      |          |
| #                               | Dashboard<br>Measure                                                                                                | Status              | Correction Needed                                                    | Report # |
| 4.1                             | Board Committees                                                                                                    |                     | Need to report out from committee work                               |          |
|                                 | Keeping Board<br>Operating<br>Procedures Up-to-                                                                     |                     |                                                                      |          |
| 4.2                             | Date and Being<br>Followed                                                                                          |                     | Need to meet as a committee                                          |          |
| 5. Advocacy a                   | nd Engagement                                                                                                       |                     |                                                                      |          |
|                                 | Dashboard                                                                                                           |                     |                                                                      |          |
| #                               | Measure<br>Community                                                                                                | Status              | Correction Needed                                                    | Report # |
| 5.1                             | Conversations<br>Board Members                                                                                      |                     | Community Conversations relaunched as Feedback Forums 2024-2025 year |          |
| 5.2                             | Visible at School<br>Events                                                                                         |                     |                                                                      |          |
| 5.3                             | Board Members<br>Visible at                                                                                         |                     |                                                                      |          |
| 5.3                             | Community Events<br>Local Elected State<br>Officials are                                                            |                     |                                                                      |          |
| 5.4                             | Informed of MISD<br>Legislative<br>Priorities                                                                       | No report           |                                                                      |          |
| 5. Synergy an                   | d Teamwork                                                                                                          |                     |                                                                      |          |
| #                               | Dashboard<br>Measure                                                                                                | Status              | Correction Needed                                                    | Report # |
| 6.1                             | Team of 8/Progress<br>Meetings                                                                                      | NO REPORT           |                                                                      |          |
| 6.2                             | Board Member<br>Partnership/ Buddy                                                                                  | NO REPORT           |                                                                      |          |
|                                 |                                                                                                                     |                     |                                                                      |          |
|                                 | Security                                                                                                            |                     |                                                                      |          |
|                                 | Security<br>Dashboard<br>Measure                                                                                    | Status              | Correction Needed                                                    | Report # |
| 7. Safety and                   | Dashboard                                                                                                           | Status<br>NO REPORT | Correction Needed                                                    | Report # |