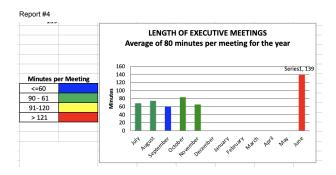

DECEMBER 2024 Board Dashboard Summary Report

|                                 |                                                                                                                     | -                   |                                                                      |          |
|---------------------------------|---------------------------------------------------------------------------------------------------------------------|---------------------|----------------------------------------------------------------------|----------|
| #                               | Dashboard<br>Measure                                                                                                | Status              | Correction Needed                                                    | Report # |
| 1.1                             | % Reading on Level<br>by start of 3rd<br>grade                                                                      | 74%                 |                                                                      |          |
|                                 | % of students<br>mastering Algebra                                                                                  |                     |                                                                      |          |
| 1.2                             | 2<br>% of students Life                                                                                             | 74%                 |                                                                      |          |
| 1.3                             | Ready<br>% of students                                                                                              | 63%                 |                                                                      |          |
| 1.4                             | graduating College<br>and/or Career<br>Ready                                                                        | 96.50%              |                                                                      |          |
| 2. Vision and                   |                                                                                                                     |                     |                                                                      |          |
| #                               | Dashboard<br>Measure                                                                                                | Status              | Correction Needed                                                    | Report # |
|                                 | Focus on<br>Monitoring Board                                                                                        |                     |                                                                      |          |
| 2.1                             | Dashboard on a<br>Monthly Basis                                                                                     |                     |                                                                      |          |
|                                 | Results for<br>Qualifying Student<br>Groups in Domain<br>3 Meet or Exceed<br>the State Threshold<br>for Reading and |                     |                                                                      |          |
| 2.2                             | Math<br>Superintendent in                                                                                           | No report           |                                                                      |          |
| 2.3.1                           | Community<br>Visibility on School                                                                                   | No report           |                                                                      |          |
| 2.3.2                           | Campuses                                                                                                            | No report           |                                                                      |          |
| <ol><li>Systems an</li></ol>    | d Processes                                                                                                         |                     |                                                                      |          |
| #                               | Dashboard<br>Measure                                                                                                | Status              | Correction Needed                                                    | Report # |
| 3.1                             | System Reports                                                                                                      | NO REPORT           |                                                                      |          |
| 3.2                             | Board Member<br>Required Training                                                                                   | NO REPORT           |                                                                      |          |
| 3.3                             | Student Focused<br>Agenda (Nov)                                                                                     |                     |                                                                      |          |
| 3.4                             | Length of Board<br>Meetings (Nov)                                                                                   |                     |                                                                      |          |
| 3.5                             | Length of Executive<br>Session (Nov)                                                                                |                     |                                                                      |          |
| <ol> <li>Progress ar</li> </ol> | nd Accountability                                                                                                   |                     |                                                                      |          |
| #                               | Dashboard<br>Measure                                                                                                | Status              | Correction Needed                                                    | Report # |
| 4.1                             | Board Committees                                                                                                    |                     | Need to report out from committee work                               |          |
|                                 | Keeping Board<br>Operating<br>Procedures Up-to-                                                                     |                     |                                                                      |          |
| 4.2                             | Date and Being<br>Followed                                                                                          |                     | Need to meet as a committee                                          |          |
| 5. Advocacy a                   | nd Engagement                                                                                                       |                     |                                                                      |          |
|                                 | Dashboard                                                                                                           |                     |                                                                      |          |
| #                               | Measure<br>Community                                                                                                | Status              | Correction Needed                                                    | Report # |
| 5.1                             | Conversations<br>Board Members                                                                                      |                     | Community Conversations relaunched as Feedback Forums 2024-2025 year |          |
| 5.2                             | Visible at School<br>Events                                                                                         |                     |                                                                      |          |
| 5.3                             | Board Members<br>Visible at                                                                                         |                     |                                                                      |          |
| 5.3                             | Community Events<br>Local Elected State<br>Officials are                                                            |                     |                                                                      |          |
| 5.4                             | Informed of MISD<br>Legislative<br>Priorities                                                                       | No report           |                                                                      |          |
| 5. Synergy an                   | d Teamwork                                                                                                          |                     |                                                                      |          |
| #                               | Dashboard<br>Measure                                                                                                | Status              | Correction Needed                                                    | Report # |
| 6.1                             | Team of 8/Progress<br>Meetings                                                                                      | NO REPORT           |                                                                      |          |
| 6.2                             | Board Member<br>Partnership/ Buddy                                                                                  | NO REPORT           |                                                                      |          |
|                                 |                                                                                                                     |                     |                                                                      |          |
|                                 | Security                                                                                                            |                     |                                                                      |          |
|                                 | Security<br>Dashboard<br>Measure                                                                                    | Status              | Correction Needed                                                    | Report # |
| 7. Safety and                   | Dashboard                                                                                                           | Status<br>NO REPORT | Correction Needed                                                    | Report # |