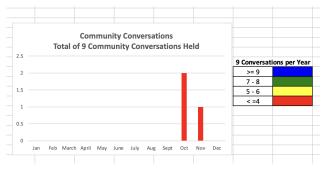

DECEMBER 2024 Board Dashboard Summary Report

|                                 |                                                                                                                     | -                   |                                                                      |          |
|---------------------------------|---------------------------------------------------------------------------------------------------------------------|---------------------|----------------------------------------------------------------------|----------|
| #                               | Dashboard<br>Measure                                                                                                | Status              | Correction Needed                                                    | Report # |
| 1.1                             | % Reading on Level<br>by start of 3rd<br>grade                                                                      | 74%                 |                                                                      |          |
|                                 | % of students<br>mastering Algebra                                                                                  |                     |                                                                      |          |
| 1.2                             | 2<br>% of students Life                                                                                             | 74%                 |                                                                      |          |
| 1.3                             | Ready<br>% of students                                                                                              | 63%                 |                                                                      |          |
| 1.4                             | graduating College<br>and/or Career<br>Ready                                                                        | 96.50%              |                                                                      |          |
| 2. Vision and                   |                                                                                                                     |                     |                                                                      |          |
| #                               | Dashboard<br>Measure                                                                                                | Status              | Correction Needed                                                    | Report # |
|                                 | Focus on<br>Monitoring Board                                                                                        |                     |                                                                      |          |
| 2.1                             | Dashboard on a<br>Monthly Basis                                                                                     |                     |                                                                      |          |
|                                 | Results for<br>Qualifying Student<br>Groups in Domain<br>3 Meet or Exceed<br>the State Threshold<br>for Reading and |                     |                                                                      |          |
| 2.2                             | Math<br>Superintendent in                                                                                           | No report           |                                                                      |          |
| 2.3.1                           | Community<br>Visibility on School                                                                                   | No report           |                                                                      |          |
| 2.3.2                           | Campuses                                                                                                            | No report           |                                                                      |          |
| <ol><li>Systems an</li></ol>    | d Processes                                                                                                         |                     |                                                                      |          |
| #                               | Dashboard<br>Measure                                                                                                | Status              | Correction Needed                                                    | Report # |
| 3.1                             | System Reports                                                                                                      | NO REPORT           |                                                                      |          |
| 3.2                             | Board Member<br>Required Training                                                                                   | NO REPORT           |                                                                      |          |
| 3.3                             | Student Focused<br>Agenda (Nov)                                                                                     |                     |                                                                      |          |
| 3.4                             | Length of Board<br>Meetings (Nov)                                                                                   |                     |                                                                      |          |
| 3.5                             | Length of Executive<br>Session (Nov)                                                                                |                     |                                                                      |          |
| <ol> <li>Progress ar</li> </ol> | nd Accountability                                                                                                   |                     |                                                                      |          |
| #                               | Dashboard<br>Measure                                                                                                | Status              | Correction Needed                                                    | Report # |
| 4.1                             | Board Committees                                                                                                    |                     | Need to report out from committee work                               |          |
|                                 | Keeping Board<br>Operating<br>Procedures Up-to-                                                                     |                     |                                                                      |          |
| 4.2                             | Date and Being<br>Followed                                                                                          |                     | Need to meet as a committee                                          |          |
| 5. Advocacy a                   | nd Engagement                                                                                                       |                     |                                                                      |          |
|                                 | Dashboard                                                                                                           |                     |                                                                      |          |
| #                               | Measure<br>Community                                                                                                | Status              | Correction Needed                                                    | Report # |
| 5.1                             | Conversations<br>Board Members                                                                                      |                     | Community Conversations relaunched as Feedback Forums 2024-2025 year |          |
| 5.2                             | Visible at School<br>Events                                                                                         |                     |                                                                      |          |
| 5.3                             | Board Members<br>Visible at                                                                                         |                     |                                                                      |          |
| 5.3                             | Community Events<br>Local Elected State<br>Officials are                                                            |                     |                                                                      |          |
| 5.4                             | Informed of MISD<br>Legislative<br>Priorities                                                                       | No report           |                                                                      |          |
| 5. Synergy an                   | d Teamwork                                                                                                          |                     |                                                                      |          |
| #                               | Dashboard<br>Measure                                                                                                | Status              | Correction Needed                                                    | Report # |
| 6.1                             | Team of 8/Progress<br>Meetings                                                                                      | NO REPORT           |                                                                      |          |
| 6.2                             | Board Member<br>Partnership/ Buddy                                                                                  | NO REPORT           |                                                                      |          |
|                                 |                                                                                                                     |                     |                                                                      |          |
|                                 | Security                                                                                                            |                     |                                                                      |          |
|                                 | Security<br>Dashboard<br>Measure                                                                                    | Status              | Correction Needed                                                    | Report # |
| 7. Safety and                   | Dashboard                                                                                                           | Status<br>NO REPORT | Correction Needed                                                    | Report # |