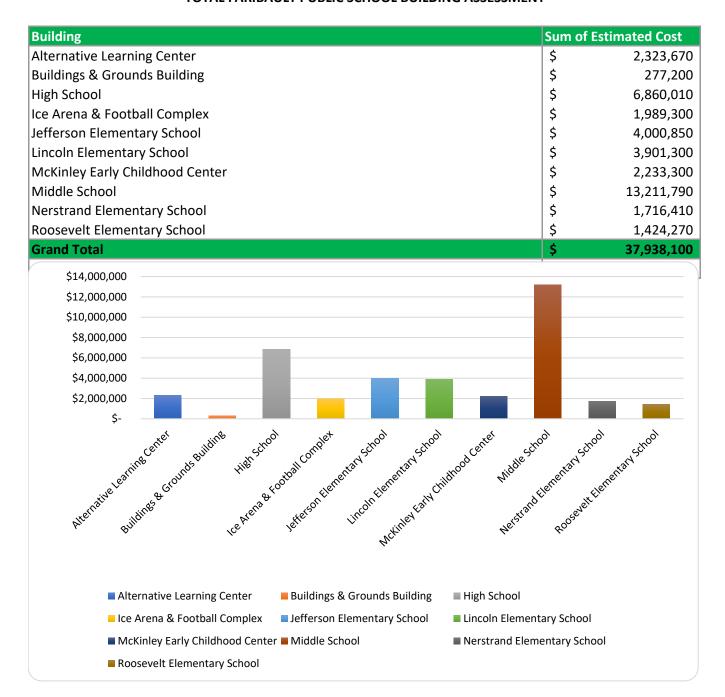

## TOTAL FARIBAULT PUBLIC SCHOOL BUILDING ASSESSMENT



Priority 1

| Building                                                                                                                           | SUM of                                                  | Estimated Co  |
|------------------------------------------------------------------------------------------------------------------------------------|---------------------------------------------------------|---------------|
| Alternative Learning Center                                                                                                        | \$                                                      | 1,925,070     |
| Buildings & Grounds Building                                                                                                       | \$