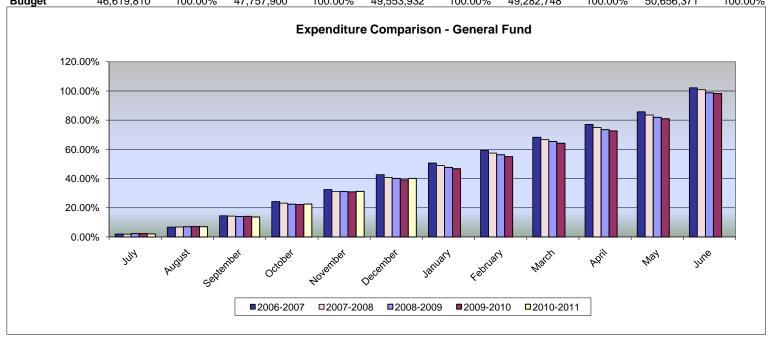

## EXPENDITURE COMPARISON GENERAL FUND

|           | 2006-2007          |                | 2007-2008          |                | 2008-2009          |                | 2009-2010          |                | 2010-2011          |                |
|-----------|--------------------|----------------|--------------------|----------------|--------------------|----------------|--------------------|----------------|--------------------|----------------|
|           | \$ Year to<br>Date | % of<br>Budget |
| July      | 915,539            | 1.96%          | 912,787            | 1.91%          | 1,100,958          | 2.22%          | 1,110,856          | 2.25%          | 1,032,211          | 2.04%          |
| August    | 3,141,194          | 6.74%          | 3,263,121          | 6.83%          | 3,483,909          | 7.03%          | 3,520,049          | 7.14%          | 3,521,070          | 6.95%          |
| September | 6,733,171          | 14.44%         | 6,793,666          | 14.23%         | 6,955,674          | 14.04%         | 6,967,762          | 14.14%         | 6,917,587          | 13.66%         |
| October   | 11,295,087         | 24.23%         | 11,052,856         | 23.14%         | 11,112,819         | 22.43%         | 10,955,408         | 22.23%         | 11,419,760         | 22.54%         |
| November  | 15,155,848         | 32.51%         | 14,829,584         | 31.05%         | 15,396,790         | 31.07%         | 15,193,695         | 30.83%         | 15,797,024         | 31.18%         |
| December  | 19,864,445         | 42.61%         | 19,469,076         | 40.77%         | 19,874,998         | 40.11%         | 19,245,390         | 39.05%         | 20,287,654         | 40.05%         |
| January   | 23,620,358         | 50.67%         | 23,352,320         | 48.90%         | 23,583,210         | 47.59%         | 23,049,391         | 46.77%         |                    |                |
| February  | 27,644,042         | 59.30%         | 27,433,644         | 57.44%         | 27,879,465         | 56.26%         | 27,075,238         | 54.94%         |                    |                |
| March     | 31,846,893         | 68.31%         | 31,804,145         | 66.59%         | 32,422,940         | 65.43%         | 31,653,981         | 64.23%         |                    |                |
| April     | 35,923,490         | 77.06%         | 35,794,595         | 74.95%         | 36,444,216         | 73.54%         | 35,760,037         | 72.56%         |                    |                |
| May       | 39,974,379         | 85.75%         | 39,887,818         | 83.52%         | 40,571,674         | 81.87%         | 39,872,051         | 80.90%         |                    |                |
| June      | 47,611,743         | 102.13%        | 48,135,710         | 100.79%        | 48,887,265         | 98.65%         | 48,398,513         | 98.21%         |                    |                |
| Budget    | 46,619,810         | 100.00%        | 47,757,900         | 100.00%        | 49,553,932         | 100.00%        | 49,282,748         | 100.00%        | 50,656,371         | 100.00%        |