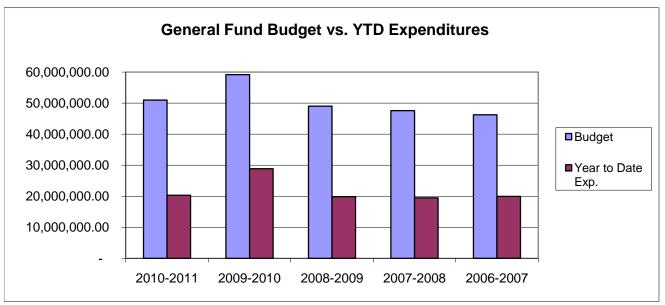

### ISD 877 BUFFALO-HANOVER-MONTROSE **DEC 31ST FINANCIAL REPORT**

YEAR TO DATE COMPARISON

**GENERAL FUND EXPENDITURES Budget** 

2010-2011 50,956,371.00

2009-2010 59,199,884.00

2008-2009 49,007,812.00

2007-2008 47,600,806.00

2006-2007 46,223,872.00

Year to Date Exp.

20,287,654.26

28,887,740.01

19,828,494.65

19,469,243.46

19,968,985.87

**GENERAL FUND YTD** Revenue **Expenditures** 