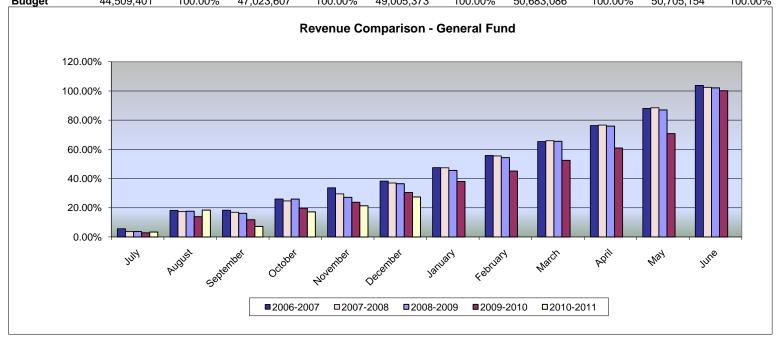

#### ISD 877 BUFFALO-HANOVER-MONTROSE DEC 31ST FINANCIAL REPORT

REVENUE COMPARISON GENERAL FUND

|           | 2006-2007          |                | 2007-2008          |                | 2008-2009          |                | 2009-2010          |                | 2010-2011          |                |
|-----------|--------------------|----------------|--------------------|----------------|--------------------|----------------|--------------------|----------------|--------------------|----------------|
|           | \$ Year to<br>Date | % of<br>Budget |
| July      | 2,495,362          | 5.61%          | 1,732,505          | 3.68%          | 1,791,177          | 3.66%          | 1,401,400          | 2.77%          | 1,698,278          | 3.35%          |
| August    | 8,090,675          | 18.18%         | 8,152,373          | 17.34%         | 8,605,818          | 17.56%         | 7,012,066          | 13.84%         | 9,300,918          | 18.34%         |
| September | 8,139,541          | 18.29%         | 7,965,235          | 16.94%         | 7,914,764          | 16.15%         | 5,979,393          | 11.80%         | 3,638,318          | 7.18%          |
| October   | 11,561,239         | 25.97%         | 11,593,678         | 24.66%         | 12,708,774         | 25.93%         | 10,005,548         | 19.74%         | 8,681,891          | 17.12%         |
| November  | 14,995,617         | 33.69%         | 13,850,924         | 29.46%         | 13,322,341         | 27.19%         | 12,020,434         | 23.72%         | 10,799,026         | 21.30%         |
| December  | 17,034,541         | 38.27%         | 17,359,912         | 36.92%         | 17,862,746         | 36.45%         | 15,437,983         | 30.46%         | 13,895,946         | 27.41%         |
| January   | 21,111,412         | 47.43%         | 22,249,110         | 47.31%         | 22,326,568         | 45.56%         | 19,238,836         | 37.96%         |                    |                |
| February  | 24,815,748         | 55.75%         | 26,098,435         | 55.50%         | 26,607,725         | 54.30%         | 22,861,880         | 45.11%         |                    |                |
| March     | 29,077,988         | 65.33%         | 30,963,913         | 65.85%         | 32,104,910         | 65.51%         | 26,573,913         | 52.43%         |                    |                |
| April     | 33,962,091         | 76.30%         | 36,019,759         | 76.60%         | 37,217,251         | 75.95%         | 30,887,521         | 60.94%         |                    |                |
| May       | 39,168,955         | 88.00%         | 41,580,358         | 88.42%         | 42,627,846         | 86.99%         | 35,855,793         | 70.75%         |                    |                |
| June      | 46,215,816         | 103.83%        | 48,209,301         | 102.52%        | 50,027,222         | 102.09%        | 50,751,632         | 100.14%        |                    |                |
| Budget    | 44,509,401         | 100.00%        | 47,023,607         | 100.00%        | 49,005,373         | 100.00%        | 50,683,086         | 100.00%        | 50,705,154         | 100.00%        |