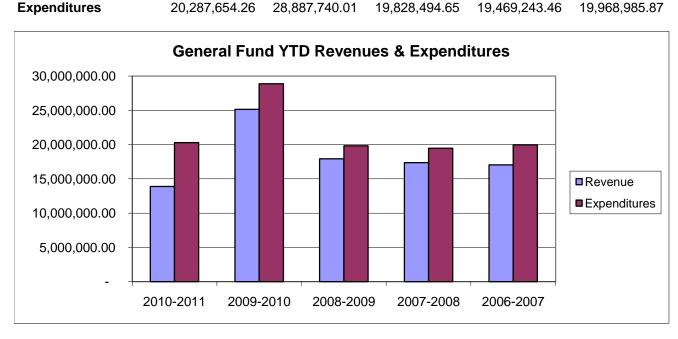

2006-2007 46,223,872.00

Year to Date Exp.

20,287,654.26

28,887,740.01

19,828,494.65

19,469,243.46

19,968,985.87

**GENERAL FUND YTD** Revenue **Expenditures** 

2010-2011 13,895,945.72

2009-2010 25,150,120.23

2008-2009 17,926,995.31

2007-2008 17,359,911.71

2006-2007 17,034,540.90 19,968,985.87