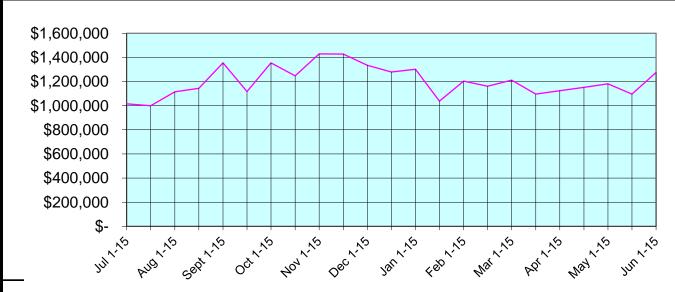

#### Cash Flows

Currently the state has a 10% holdback for their budgeting purposes. This amounts to \$404,159 being held back from the school which will get paid back during the holdback payments in 2022. The school has a strong cash balance which is reflective of a strong fund balance. Due to this, there is no anticipation of borrowing any funds during the school year.