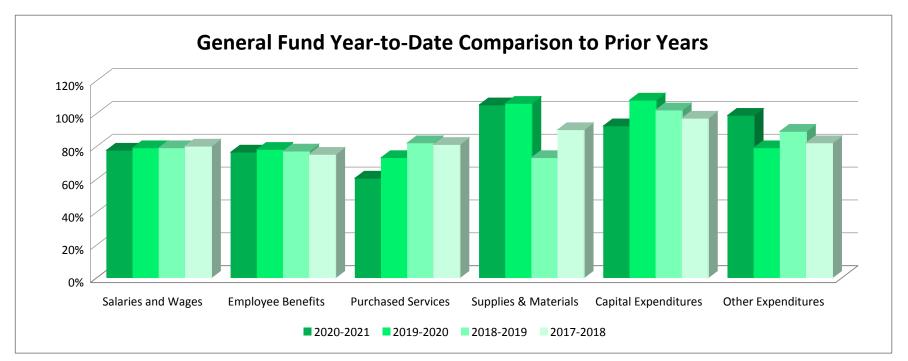

# Waterville-Elysian-Morristown Expenditure Comparison Report

|                                 | 2020-2021     |               |               | Year-to-Date Compared to Total Budget |           |           |           |
|---------------------------------|---------------|---------------|---------------|---------------------------------------|-----------|-----------|-----------|
| General Fund                    | Current Month | Year-to-Date  | Budget        | 2020-2021                             | 2019-2020 | 2018-2019 | 2017-2018 |
| Salaries and Wages              | 496,824.51    | 4,388,623.32  | 5,661,755.00  | 78%                                   | 79%       | 79%       | 80%       |
| Employee Benefits               | 187,973.99    | 1,786,868.32  | 2,339,901.00  | 76%                                   | 78%       | 77%       | 75%       |
| Purchased Services              | 40,324.92     | 937,007.34    | 1,548,375.00  | 61%                                   | 73%       | 82%       | 81%       |
| Supplies & Materials            | 108,085.80    | 728,971.20    | 693,635.00    | 105%                                  | 106%      | 73%       | 90%       |
| Capital Expenditures            | 596.93        | 299,416.26    | 324,221.00    | 92%                                   | 108%      | 102%      | 97%       |
| Other Expenditures              | -             | 46,686.66     | 47,286.00     | 99%                                   | 79%       | 89%       | 82%       |
| Total General Fund              | 833,806.15    | 8,187,573.10  | 10,615,173.00 | 77%                                   | 80%       | 79%       | 80%       |
|                                 |               |               |               |                                       |           |           |           |
| Food Service Fund               | 38,228.98     | 412,124.66    | 507,389.00    | 81%                                   | 89%       | 85%       | 90%       |
| <b>Community Education Fund</b> | 24,953.43     | 225,810.43    | 301,993.00    | 75%                                   | 71%       | 73%       | 74%       |
| Construction Fund               | -             | 8,391,518.03  | 8,950,000.00  | 94%                                   | 14%       | 33%       | n/a       |
| Debt Service Fund               | -             | 1,263,097.50  | 1,325,754.00  | 95%                                   | 100%      | 80%       | n/a       |
| Custodial Fund                  | 1,000.00      | 8,000.00      | 10,500.00     | 76%                                   | 74%       | 93%       | 60%       |
| Total All Funds                 | 897,988.56    | 18,488,123.72 | 21,710,809.00 | 85%                                   | 53%       | 79%       | 79%       |