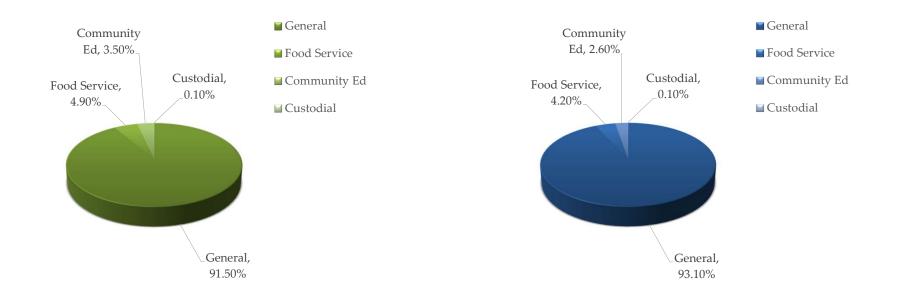

## **Expenditures By Fund (Excluding Construction & Debt)**

| General         | 10,852,615.00 | 91.50%  |
|-----------------|---------------|---------|
| Food Service    | 580,273.00    | 4.90%   |
| Community Ed    | 413,002.00    | 3.50%   |
| Custodial       | 11,000.00     | 0.10%   |
|                 |               |         |
| Total All Funds | 11,856,890.00 | 100.00% |

## **Revenues By Fund (Excluding Construction & Debt)**

| General         | 10,992,735.00 | 93.10% |
|-----------------|---------------|--------|
| Food Service    | 495,000.00    | 4.20%  |
| Community Ed    | 309,651.00    | 2.60%  |
| Custodial       | 13,000.00     | 0.10%  |
|                 |               |        |
| Total All Funds | 11,810,386.00 | 100.0% |