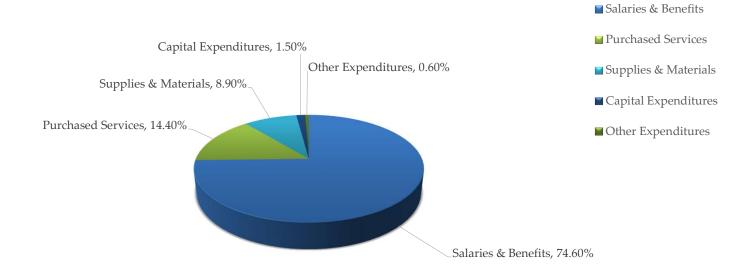

#### **General Fund Expense Breakout**

| Salaries & Benefits  | 8,098,423.00  | 74.60%  |
|----------------------|---------------|---------|
| Purchased Services   | 1,559,246.00  | 14.40%  |
| Supplies & Materials | 960,787.00    | 8.90%   |
| Capital Expenditures | 169,756.00    | 1.50%   |
| Other Expenditures   | 64,403.00     | 0.60%   |
| Total General Fund   | 10,852,615.00 | 100.00% |