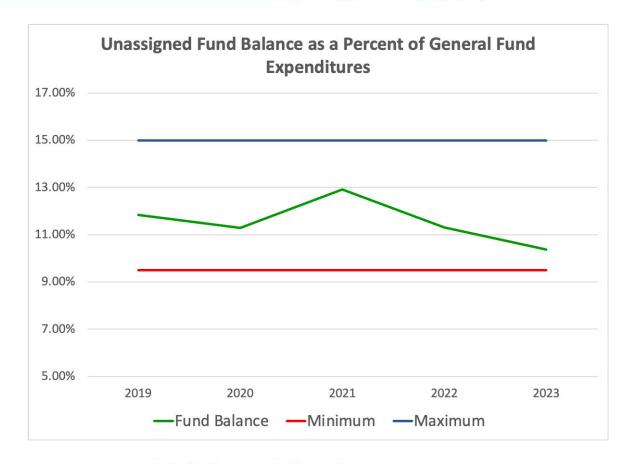

#### Other

Unassigned Fund balance projected to be \$5,904,720 or 10.37% of budgeted expenditures

Faribault Public Schools
Unassigned Fund Balance as a Percent of General Fund Expenditures

|                                | 2019       | 2020       | 2021       | 2022 Revised | 2023 Adopted |
|--------------------------------|------------|------------|------------|--------------|--------------|
| Ending Unassigned Fund Balance | 6,575,522  | 5,950,171  | 6,808,558  | 6,683,315    | 5,904,720    |
| General Fund Expenditures*     | 55,567,704 | 52,755,040 | 53,538,523 | 59,152,766   | 56,959,980   |
| Fund Balance Policy Minimum    | 5,278,932  | 5,011,729  | 5,086,160  | 5,619,513    | 5,411,198    |
| Auditor Recommendation         | 8,335,156  | 7,913,256  | 8,030,778  | 8,872,915    | 8,543,997    |
|                                | 2019       | 2020       | 2021       | 2022 Revised | 2023 Adopted |
| Actual                         | 11.83%     | 11.28%     | 12.91%     | 11.30%       | 10.37%       |
| Fund Balance Policy Minimum    | 9.5%       | 9.5%       | 9.5%       | 9.5%         | 9.5%         |
| Auditor Recommendation         | 15.0%      | 15.0%      | 15.0%      | 15.0%        | 15.0%        |