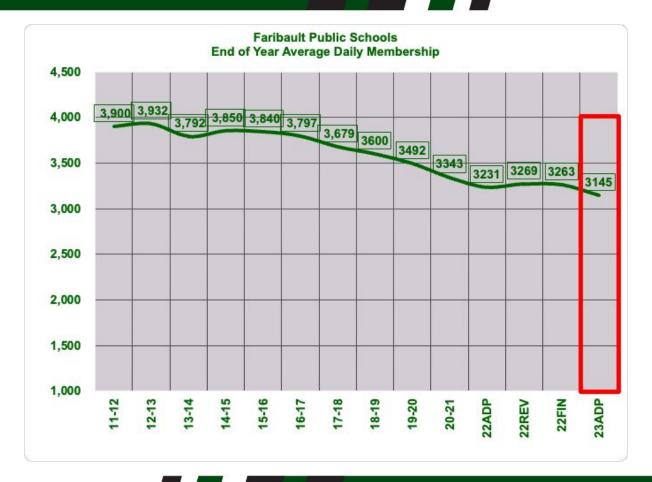

## Budget Highlights:

General Fund (items in green are part of the ESSER and General Fund budget reductions, ADM assumption projected using 3,145)