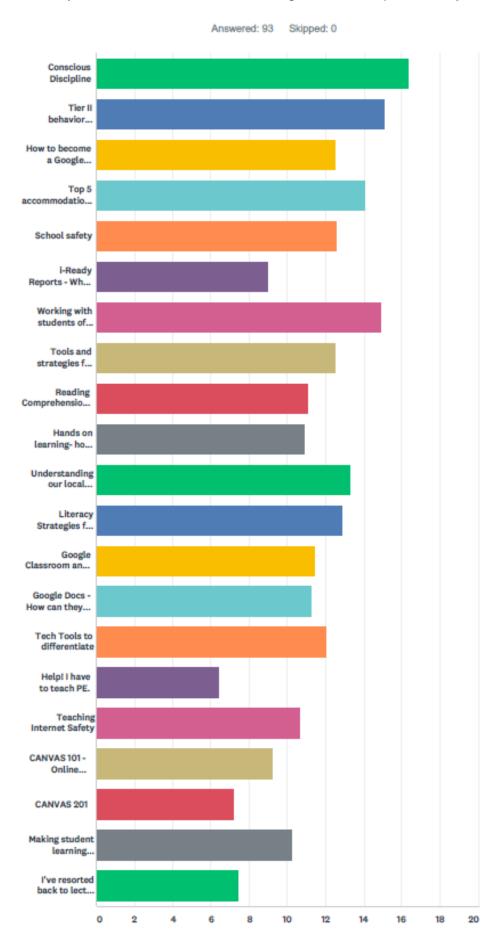

## **Professional Development**

Q1 Please rank each of the following professional development topics in order of your interest and need. #1 being the most important to you.

|                                                                                                             | 1            | 2            | 3            | 4            | 5           | 6            | 7            | 8            | 9            | 10          | 11           | 12           | 13           | 14           | 1 |
|-------------------------------------------------------------------------------------------------------------|--------------|--------------|--------------|--------------|-------------|--------------|--------------|--------------|--------------|-------------|--------------|--------------|--------------|--------------|---|
| Conscious<br>Discipline                                                                                     | 26.25%<br>21 | 13.75%<br>11 | 5.00%<br>4   | 10.00%<br>8  | 11.25%<br>9 | 6.25%<br>5   | 2.50%<br>2   | 2.50%<br>2   | 3.75%<br>3   | 5.00%<br>4  | 0.00%<br>0   | 0.00%<br>0   | 0.00%<br>0   | 0.00%<br>0   |   |
| Tier II behavior<br>strategies                                                                              | 10.00%<br>8  | 5.00%<br>4   | 11.25%<br>9  | 7.50%<br>6   | 8.75%<br>7  | 18.75%<br>15 | 3.75%<br>3   | 6.25%<br>5   | 3.75%<br>3   | 3.75%<br>3  | 2.50%<br>2   | 3.75%<br>3   | 3.75%<br>3   | 3.75%<br>3   |   |
| How to become<br>a Google<br>Classroom                                                                      | 10.00%<br>8  | 7.50%<br>6   | 5.00%<br>4   | 6.25%<br>5   | 5.00%<br>4  | 6.25%<br>5   | 2.50%<br>2   | 2.50%<br>2   | 5.00%<br>4   | 10.00%<br>8 | 3.75%<br>3   | 3.75%<br>3   | 2.50%<br>2   | 3.75%<br>3   |   |
| Top 5<br>accommodations<br>for your IEP<br>students                                                         | 9.33%<br>7   | 6.67%<br>5   | 10.67%<br>8  | 9.33%<br>7   | 8.00%<br>6  | 8.00%<br>6   | 5.33%<br>4   | 2.67%<br>2   | 5.33%<br>4   | 1.33%<br>1  | 4.00%<br>3   | 1.33%<br>1   | 5.33%<br>4   | 9.33%<br>7   |   |
| School safety                                                                                               | 8.11%<br>6   | 12.16%<br>9  | 6.76%<br>5   | 1.35%<br>1   | 1.35%<br>1  | 6.76%<br>5   | 4.05%<br>3   | 5.41%<br>4   | 5.41%<br>4   | 6.76%<br>5  | 1.35%<br>1   | 5.41%<br>4   | 4.05%<br>3   | 4.05%<br>3   |   |
| i-Ready Reports<br>- Which ones?<br>Where are<br>they? How do I<br>use them?                                | 8.33%<br>6   | 5.56%<br>4   | 1.39%<br>1   | 2.78%<br>2   | 4.17%<br>3  | 4.17%<br>3   | 1.39%<br>1   | 5.56%<br>4   | 4.17%<br>3   | 0.00%<br>0  | 1.39%<br>1   | 1.39%<br>1   | 4.17%<br>3   | 2.78%<br>2   |   |
| Working with<br>students of<br>poverty                                                                      | 6.10%<br>5   | 8.54%<br>7   | 13.41%<br>11 | 8.54%<br>7   | 4.88%<br>4  | 3.66%<br>3   | 7.32%<br>6   | 17.07%<br>14 | 7.32%<br>6   | 3.66%<br>3  | 4.88%<br>4   | 2.44%<br>2   | 2.44%<br>2   | 1.22%<br>1   |   |
| Tools and<br>strategies for<br>classroom<br>management                                                      | 5.48%<br>4   | 6.85%<br>5   | 4.11%<br>3   | 2.74%<br>2   | 4.11%<br>3  | 4.11%<br>3   | 2.74%<br>2   | 4.11%<br>3   | 5.48%<br>4   | 6.85%<br>5  | 21.92%<br>16 | 6.85%<br>5   | 12.33%<br>9  | 1.37%<br>1   |   |
| Reading<br>Comprehension<br>Small Group<br>Strategies                                                       | 5.26%<br>4   | 6.58%<br>5   | 7.89%<br>6   | 5.26%<br>4   | 6.58%<br>5  | 3.95%<br>3   | 5.26%<br>4   | 1.32%<br>1   | 2.63%<br>2   | 2.63%<br>2  | 6.58%<br>5   | 2.63%<br>2   | 1.32%<br>1   | 1.32%<br>1   |   |
| Hands on<br>learning- how to<br>do it and<br>manage it                                                      | 5.26%<br>4   | 5.26%<br>4   | 6.58%<br>5   | 5.26%<br>4   | 1.32%<br>1  | 3.95%<br>3   | 5.26%<br>4   | 6.58%<br>5   | 6.58%<br>5   | 5.26%<br>4  | 1.32%<br>1   | 6.58%<br>5   | 0.00%<br>0   | 3.95%<br>3   |   |
| Understanding<br>our local Native<br>American<br>traditions and<br>culture                                  | 4.05%<br>3   | 8.11%<br>6   | 8.11%<br>6   | 8.11%<br>6   | 2.70%<br>2  | 8.11%<br>6   | 13.51%<br>10 | 5.41%<br>4   | 5.41%<br>4   | 2.70%<br>2  | 2.70%<br>2   | 5.41%<br>4   | 4.05%<br>3   | 2.70%<br>2   |   |
| Literacy<br>Strategies for<br>Science, Social<br>Studies and<br>Math                                        | 2.67%<br>2   | 6.67%<br>5   | 4.00%<br>3   | 13.33%<br>10 | 9.33%<br>7  | 4.00%<br>3   | 9.33%<br>7   | 1.33%<br>1   | 2.67%<br>2   | 5.33%<br>4  | 8.00%<br>6   | 8.00%<br>6   | 4.00%<br>3   | 0.00%<br>0   |   |
| Google<br>Classroom and<br>CANVAS - How<br>do they fit<br>together?                                         | 2.70%<br>2   | 5.41%<br>4   | 4.05%<br>3   | 5.41%<br>4   | 2.70%<br>2  | 2.70%<br>2   | 5.41%<br>4   | 4.05%<br>3   | 14.86%<br>11 | 8.11%<br>6  | 5.41%<br>4   | 2.70%<br>2   | 2.70%<br>2   | 6.76%<br>5   |   |
| Google Docs -<br>How can they<br>save me time?                                                              | 2.67%<br>2   | 6.67%<br>5   | 4.00%<br>3   | 5.33%<br>4   | 9.33%<br>7  | 4.00%<br>3   | 5.33%<br>4   | 2.67%<br>2   | 2.67%<br>2   | 0.00%<br>0  | 0.00%<br>0   | 4.00%<br>3   | 6.67%<br>5   | 16.00%<br>12 |   |
| Tech Tools to<br>differentiate                                                                              | 2.67%<br>2   | 4.00%<br>3   | 9.33%<br>7   | 2.67%<br>2   | 6.67%<br>5  | 5.33%<br>4   | 8.00%<br>6   | 6.67%<br>5   | 1.33%<br>1   | 8.00%<br>6  | 4.00%<br>3   | 2.67%<br>2   | 4.00%<br>3   | 2.67%<br>2   | 1 |
| Help! I have to teach PE.                                                                                   | 2.86%<br>2   | 2.86%<br>2   | 4.29%<br>3   | 5.71%<br>4   | 1.43%<br>1  | 1.43%<br>1   | 2.86%<br>2   | 0.00%<br>0   | 4.29%<br>3   | 0.00%<br>0  | 2.86%<br>2   | 1.43%<br>1   | 4.29%<br>3   | 2.86%<br>2   | _ |
| Teaching<br>Internet Safety                                                                                 | 1.41%<br>1   | 1.41%<br>1   | 2.82%<br>2   | 5.63%<br>4   | 12.68%<br>9 | 4.23%<br>3   | 5.63%<br>4   | 7.04%<br>5   | 1.41%<br>1   | 4.23%<br>3  | 4.23%<br>3   | 4.23%<br>3   | 4.23%<br>3   | 7.04%<br>5   | _ |
| CANVAS 101 -<br>Online<br>curriculum<br>platform basics                                                     | 1.39%<br>1   | 1.39%<br>1   | 4.17%<br>3   | 1.39%<br>1   | 1.39%<br>1  | 0.00%<br>0   | 1.39%<br>1   | 6.94%<br>5   | 1.39%<br>1   | 5.56%<br>4  | 8.33%<br>6   | 18.06%<br>13 | 6.94%<br>5   | 6.94%<br>5   |   |
| CANVAS 201                                                                                                  | 1.37%<br>1   | 1.37%<br>1   | 0.00%        | 2.74%<br>2   | 0.00%       | 1.37%<br>1   | 0.00%        | 2.74%<br>2   | 4.11%<br>3   | 0.00%       | 1.37%<br>1   | 5.48%<br>4   | 17.81%<br>13 | 8.22%<br>6   |   |
| Making student<br>learning<br>objectives<br>meaningful                                                      | 1.33%<br>1   | 4.00%<br>3   | 1.33%<br>1   | 5.33%<br>4   | 6.67%<br>5  | 0.00%<br>0   | 5.33%<br>4   | 5.33%<br>4   | 4.00%<br>3   | 12.00%<br>9 | 5.33%<br>4   | 2.67%<br>2   | 4.00%<br>3   | 4.00%<br>3   |   |
| I've resorted<br>back to lecture<br>and silent<br>reading - How do<br>I get back to<br>active<br>engagement | 0.00%<br>0   | 0.00%<br>0   | 1.37%<br>1   | 0.00%<br>0   | 2.74%<br>2  | 4.11%<br>3   | 2.74%<br>2   | 1.37%<br>1   | 5.48%<br>4   | 4.11%<br>3  | 4.11%<br>3   | 5.48%<br>4   | 2.74%<br>2   | 2.74%<br>2   |   |