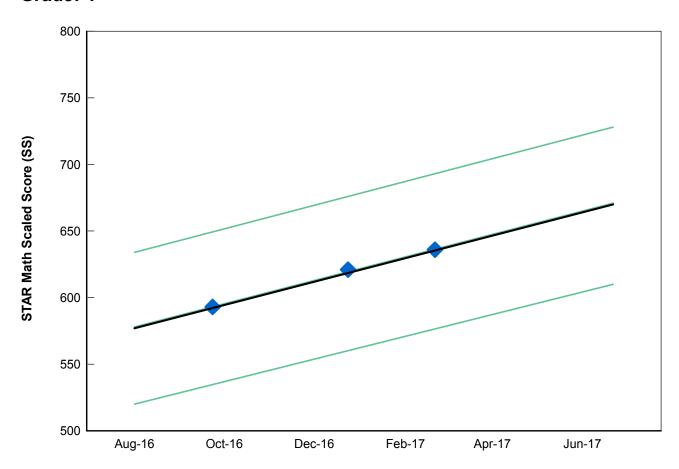

## Grade: 4

### Average Scaled Score

— Trend line is statistically calculated after three or more tests to show the direction the scores are moving.

--- PR lines represent the 25, 50, and 75 percentile ranks (PR) for this grade.

| Test | Date Range              | Number of<br>Students | Scaled<br>Score | GE  | PR | PR Range | NCE  |
|------|-------------------------|-----------------------|-----------------|-----|----|----------|------|
| 1    | 10/01/2016 - 10/31/2016 | 5                     | 593             | 3.9 | 53 | -        | 51.4 |
| 2    | 01/01/2017 - 01/31/2017 | 6                     | 621             | 4.3 | 52 | -        | 50.9 |
| 3    | 03/01/2017 - 03/31/2017 | 5                     | 636             | 4.5 | 53 | -        | 51.5 |