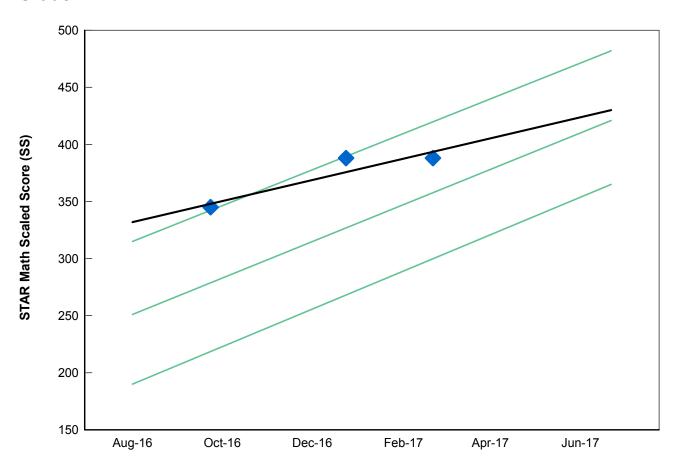

## Grade: 1

### Average Scaled Score

— Trend line is statistically calculated after three or more tests to show the direction the scores are moving.

PR lines represent the 25, 50, and 75 percentile ranks (PR) for this grade.

| Test | Date Range              | Number of<br>Students | Scaled<br>Score | GE  | PR | PR Range | NCE  |
|------|-------------------------|-----------------------|-----------------|-----|----|----------|------|
| 1    | 10/01/2016 - 10/31/2016 | 3                     | 345             | 1.4 | 76 | -        | 64.8 |
| 2    | 01/01/2017 - 01/31/2017 | 3                     | 388             | 1.8 | 74 | -        | 63.8 |
| 3    | 03/01/2017 - 03/31/2017 | 3                     | 388             | 1.8 | 63 | -        | 56.7 |