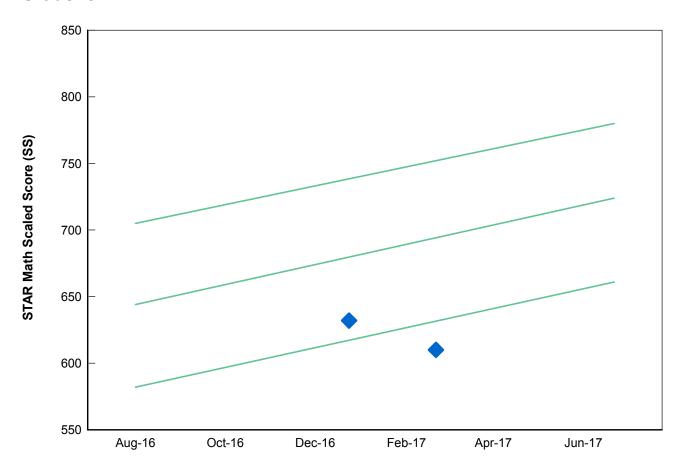

## Grade: 5

### Average Scaled Score

— Trend line is statistically calculated after three or more tests to show the direction the scores are moving.

PR lines represent the 25, 50, and 75 percentile ranks (PR) for this grade.

| Test | Date Range              | Number of<br>Students | Scaled<br>Score | GE  | PR | PR Range | NCE  |
|------|-------------------------|-----------------------|-----------------|-----|----|----------|------|
| 1    | 01/01/2017 - 01/31/2017 | 1                     | 632             | 4.4 | 29 | -        | 38.3 |
| 2    | 03/01/2017 - 03/31/2017 | 1                     | 610             | 4.1 | 18 | -        | 30.7 |