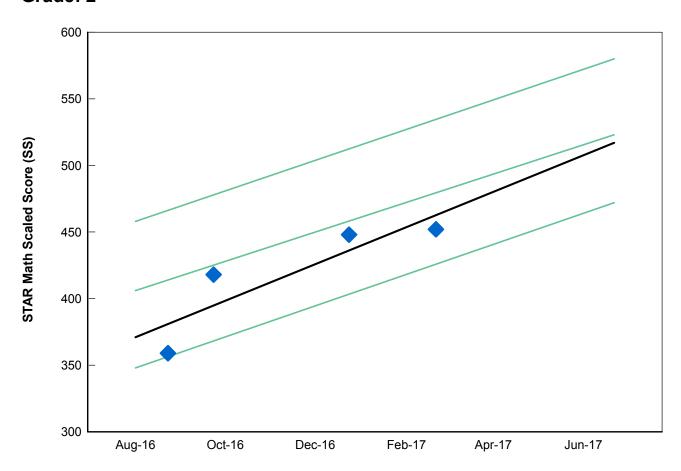

## Grade: 2

### ♦ Average Scaled Score

— Trend line is statistically calculated after three or more tests to show the direction the scores are moving.

PR lines represent the 25, 50, and 75 percentile ranks (PR) for this grade.

| Test | Date Range              | Number of<br>Students | Scaled<br>Score | GE  | PR | PR Range | NCE  |
|------|-------------------------|-----------------------|-----------------|-----|----|----------|------|
| 1    | 09/01/2016 - 09/30/2016 | 6                     | 359             | 1.6 | 27 | -        | 37.3 |
| 2    | 10/01/2016 - 10/31/2016 | 6                     | 418             | 2.1 | 47 | -        | 48.2 |
| 3    | 01/01/2017 - 01/31/2017 | 7                     | 448             | 2.3 | 45 | -        | 47.5 |
| 4    | 03/01/2017 - 03/31/2017 | 7                     | 452             | 2.4 | 37 | -        | 42.8 |