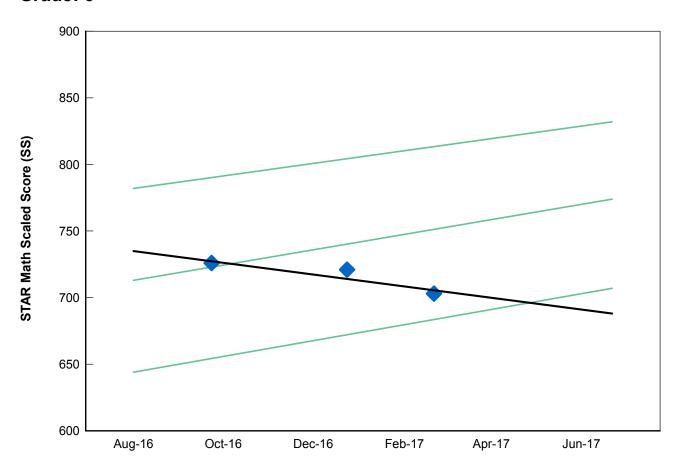

## Grade: 6

### Average Scaled Score

— Trend line is statistically calculated after three or more tests to show the direction the scores are moving.

- PR lines represent the 25, 50, and 75 percentile ranks (PR) for this grade.

| Test | Date Range              | Number of<br>Students | Scaled<br>Score | GE  | PR | PR Range | NCE  |
|------|-------------------------|-----------------------|-----------------|-----|----|----------|------|
| 1    | 10/01/2016 - 10/31/2016 | 4                     | 726             | 6.0 | 51 | -        | 50.6 |
| 2    | 01/01/2017 - 01/31/2017 | 3                     | 721             | 5.9 | 42 | -        | 45.7 |
| 3    | 03/01/2017 - 03/31/2017 | 3                     | 703             | 5.6 | 31 | -        | 39.6 |