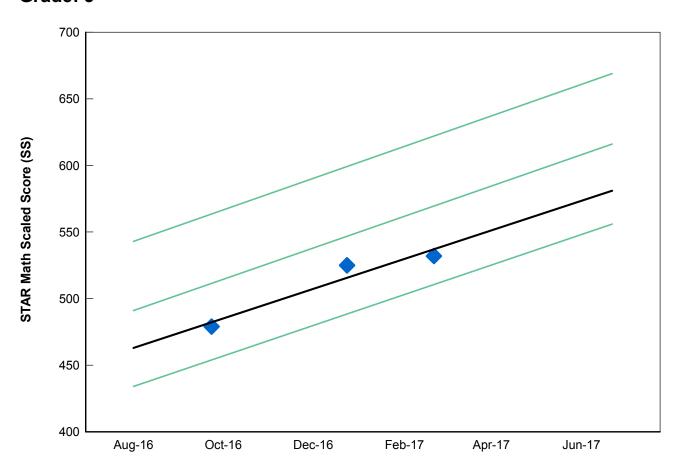

## Grade: 3

### Average Scaled Score

— Trend line is statistically calculated after three or more tests to show the direction the scores are moving.

— PR lines represent the 25, 50, and 75 percentile ranks (PR) for this grade.

| Test | Date Range              | Number of<br>Students | Scaled<br>Score | GE  | PR | PR Range | NCE  |
|------|-------------------------|-----------------------|-----------------|-----|----|----------|------|
| 1    | 10/01/2016 - 10/31/2016 | 3                     | 479             | 2.6 | 35 | -        | 42.0 |
| 2    | 01/01/2017 - 01/31/2017 | 3                     | 525             | 3.1 | 41 | -        | 45.4 |
| 3    | 03/01/2017 - 03/31/2017 | 3                     | 532             | 3.2 | 33 | -        | 40.5 |