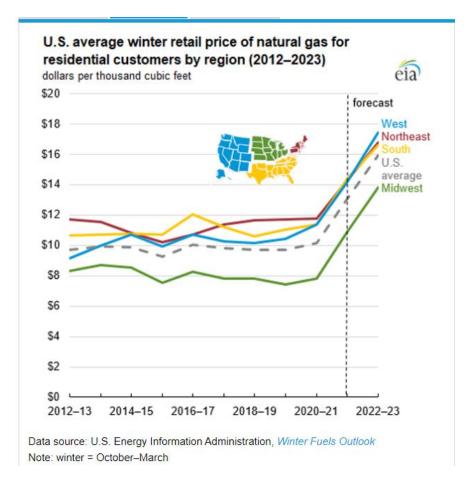

Rates have risen 49% in the past six months. With the geopolitical unrest in the Russian natural gas supply to Europe, the demand for U.S. natural gas will continue to increase. Below is a chart depicting a forecast of the natural gas market by the U.S. Energy Information Administration.

Although the rate is very high compared to our current rate, it is below where the market is currently predicted to go. There is also some security in being able to budget accurately. If the rates drop below our locked rate, we can extend our contract and blend our current rate with the lower rate. We do also have the option to pay the floating rate for another month (currently \$10.91) and lock at a later date. In doing so we risk that we will end up paying an even higher rate than the \$15.71 per unit available to us now.