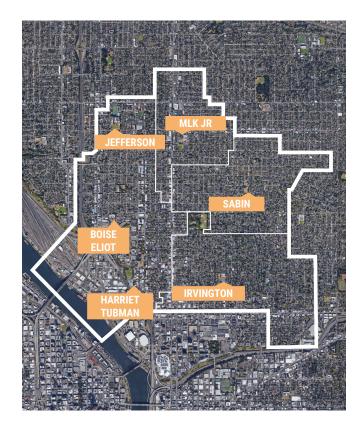

#### Constraints

• Disruptive to many students, families & communities

| STATUS                   | SITE           | LOCATION                                                            | BUILDING AREA<br>(SQUARE FEET)                                   | LAND AREA<br>(ACRES)                              | 2021-22<br>UTILIZATION                                | AVAILABILITY<br>(TIME)                                                           |
|--------------------------|----------------|---------------------------------------------------------------------|------------------------------------------------------------------|---------------------------------------------------|-------------------------------------------------------|----------------------------------------------------------------------------------|
|                          |                | Site must be located within<br>the Harriet Tubman<br>catchment area | Between 90,000 and 120,000<br>SF is ideal for a middle<br>school | Between 6-9 acres is ideal<br>for a middle school | Utilization around 80-85% is best for a middle school | The Eliot Viaduct construction<br>will impact HTMS usability<br>starting 2027-28 |
| REFERENCE                | HARRIET TUBMAN | YES                                                                 | 87,610                                                           | 3.1                                               | 53%                                                   | NA                                                                               |
| MAYBE POTENTIALLY VIABLE | BOISE-ELIOT    | YES                                                                 | 66,054                                                           | 4                                                 | 52%                                                   | MID                                                                              |
| MAYBE POTENTIALLY VIABLE | IRVINGTON      | YES                                                                 | 67,899                                                           | 3.5                                               | 45%                                                   | MID                                                                              |
| MAYBE POTENTIALLY VIABLE | MLK JR         | YES                                                                 | 99,537                                                           | 4.9                                               | 50%                                                   | MID                                                                              |
| MAYBE POTENTIALLY VIABLE | SABIN          | YES                                                                 | 65,769                                                           | 3.6                                               | 56%                                                   | MID                                                                              |
| UNLIKELY VIABLE          | BESC           | YES                                                                 | NA                                                               | 10.2                                              | NA                                                    | LONG                                                                             |
| UNLIKELY VIABLE          | HUMBOLDT       | YES                                                                 | 43,489                                                           | 2.98                                              | NA                                                    | LONG                                                                             |
| UNLIKELY VIABLE          | JEFFERSON      | YES                                                                 | 318,423                                                          | 13.56                                             | 32%                                                   | MID                                                                              |