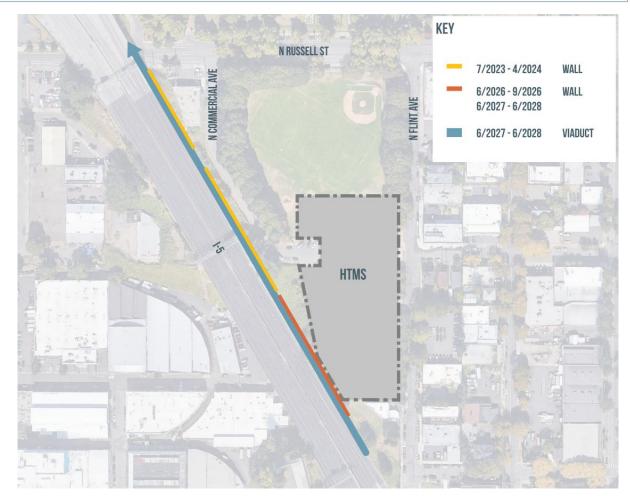

# For Next Week

- Problem Overview (Detailed)
- Process/Timeline
- Site Evaluation Update
- Legislature Update
- Community Engagement
- Board Direction

3

In

**NOTE:** VIADUCT CONSTRUCTION TO TAKE PLACE 6/2027 - 6/2028

# **Initial Criteria**

- Location site must be located within existing Harriet Tubman catchment area
- Land Area between 6 9 acres is ideal for a middle school
- Availability (Time) the Eliot Viaduct construction will impact HTMS usability starting 2027-28