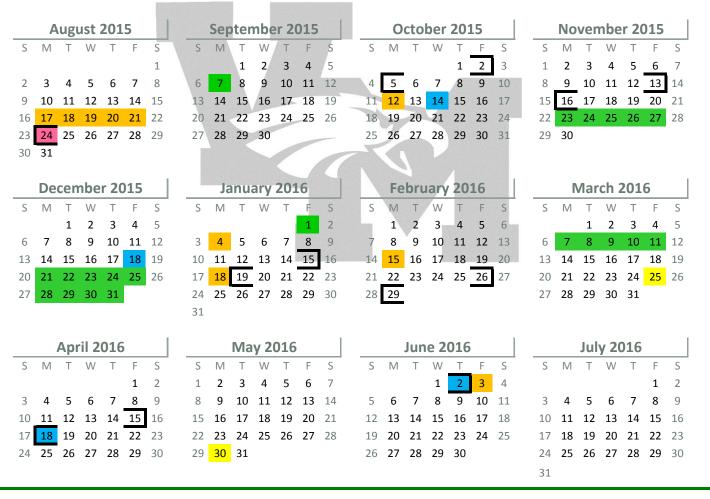

# 2015-2016

# Valley Mills ISD

Bad Weather Day

First Day of School

Early Release

[ ] Beginning / End of Six Weeks

# **First Semester**

August 25 - October 2 (29 Days) October 5-November 12 (29 Days) November 16-January 15 (29 Days)

#### **Second Semester**

January 19-February 26 (28 Days) February 29-April 15 (29 Days) April 18-June 2 (33 Days)

# August

17-21 Professional Learning 24 First Day of School

# September

7 Holiday

#### October

12 Student Holiday / Professional Learning

14 Early Release

# November

23-27 Thanksgiving Holiday

#### December

18 Early Release 21-31 Winter Break

**Early Release Times** 

Elementary 12:30 pm Junior High / High School 12:00 pm

# January

1 Winter Break

4 Student Holiday / Professional Learning

18 Student Holiday / Professional Learning

# **February**

15 Student Holiday / Professional Learning

# March

7-11 Spring Break

25 Holiday / Bad Weather Day

# April

18 Early Release

# May

30 Holiday / Bad Weather Day

#### lune

2 Last Day of School

2 Early Release

3 Student Holiday / Teacher Workday