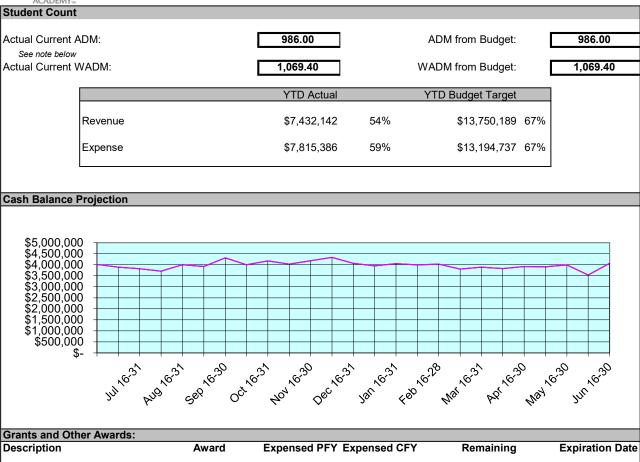

### Overview

Currently the school has a budgeted ADM of 986 and enrollment of over 1,000 students. The state is currently paying the school off of 986 ADM and the appropriate state systems will be updated to reflect the current ADM throughout the year, as changes occur.

### Income Statement Summary

Currently we are 67% of the way through the budget year and have received 54% of our Revenue and have spent 59% of our Expenditure budget. This is in line with expectations given where we are at with spending our Federal Grants and how much has been reimbursed.