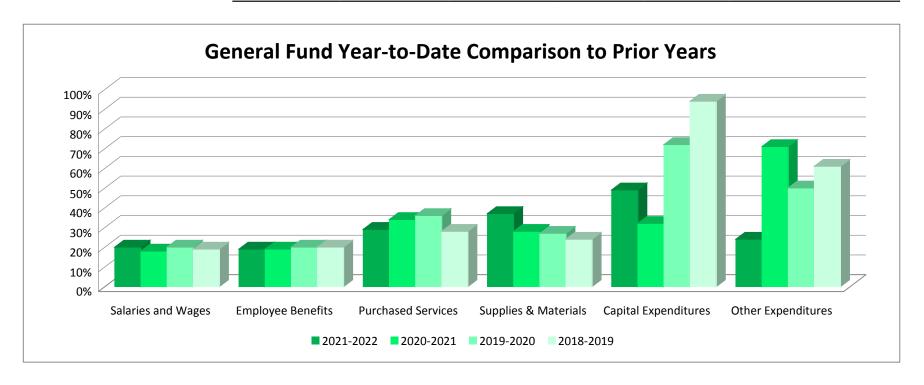

|               |           |           |           |           |
| 5,587.17      | 13,900.24                             | 491,381.00    | 23%       | 22%       | 24%       | 25%       |
| 26,377.92     | 44,867.39                             | 310,989.00    | 30%       | 27%       | 25%       | 28%       |
| 741,740.13    | 794,221.35                            | 5,103,238.00  | 24%       | 57%       | 3%        | 0%        |
| -             | 319,311.25                            | 1,325,754.00  | 24%       | 25%       | 23%       | 0%        |
| 1,500.00      | 1,500.00                              | 11,000.00     | 27%       | 0%        | 11%       | 0%        |
| 1,621,855.74  | 3,461,779.06                          | 17,434,166.00 | 23%       | 37%       | 14%       | 22%       |