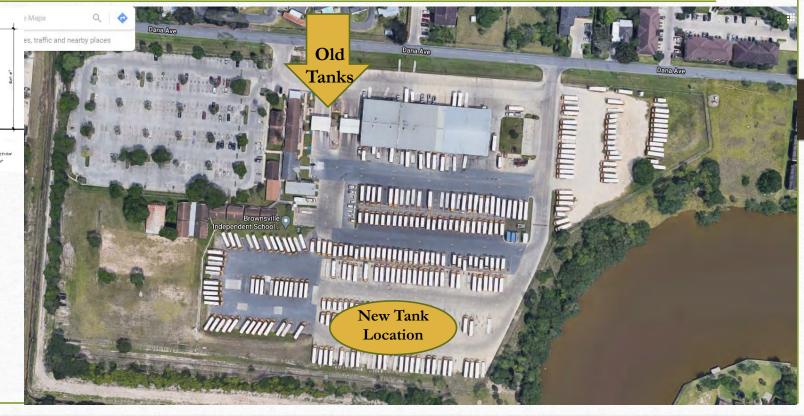

#### **Replacement Need**

- Current diesel tanks (too old)
  - Tank #1 6K gal/installed in 1986 = 35 years old
  - > Tank #2 10K gal/installed in 1999 = 30 years old
- Due to age of tanks, challenge to insure the tanks
- Exiting insurance cost is too high \$50,000.00/year
- Additional cost is required to be in compliance with TCEQ
- Note: current tanks are in compliance with TCEQ
  - Texas Commission of Environmental Quality

#### Replacement tank:

- One 20k gallon above ground tank
- Minimal cost is required to keep in compliance TCEQ
- Cost approximately \$500K
- 30 years warranty
- Provides additional fuel capacity

#### Time Line

April 2021 June 1, 2021 June 8, 2021
Concept Board Approval Facilities committee
Development engineering service

#### Other milestone actions TBD:

- I. Final plans from the engineers
- 2. Purchase of tanks
- 3. Ground preparation
- 4. Start date of construction

#### Feb 2022

Estimated date of Completion of Project