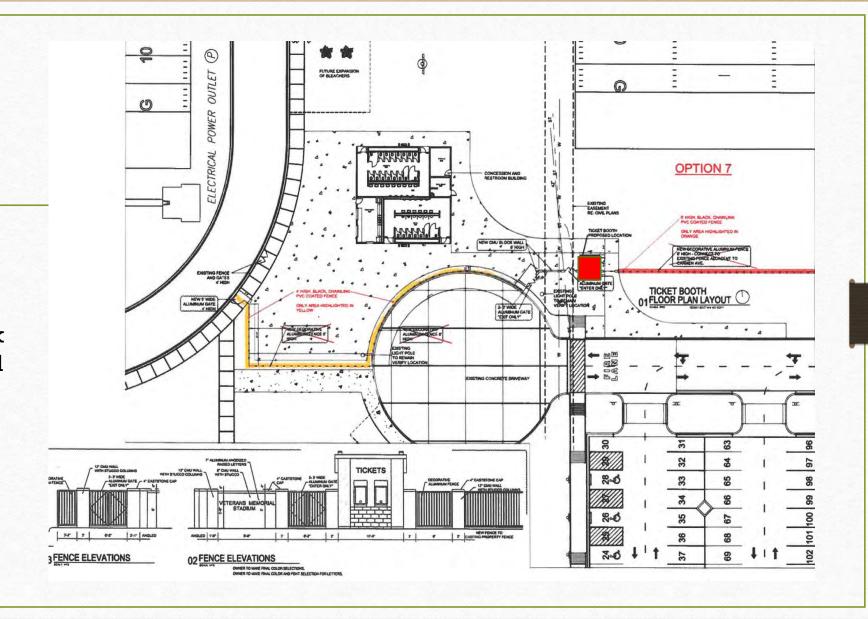

## Veterans ECHS Stadium

- > Ticket booths
- Decorative iron/brick fence, gates and vinyl coated chain link fence.
- Completion date 12-31-2021