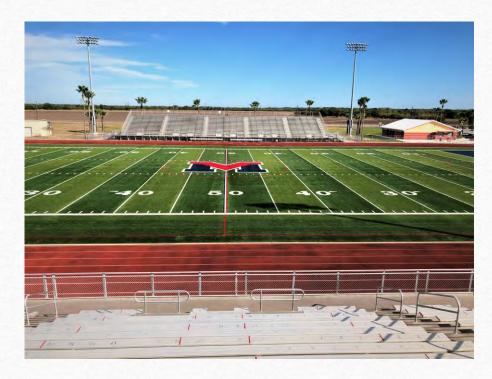

## Veterans ECHS Stadium

- > Ticket booths
- Decorative iron/brick fence, gates and vinyl coated chain link fence.
- Completion date 12-31-2021

## Rebranding Veterans Stadium

- 2<sup>nd</sup> stadium is needed to host various events, including soccer, at the field located at Veterans Memorial ECHS
- The intent of the field located at Veterans Memorial ECHS was to serve as a 2<sup>nd</sup> "stadium" for BISD schools at a cost of \$800,000.
- Currently, the facility identifies the Veterans Memorial ECHS logo in the field
- Approx. cost = \$30,000
- Discussion of next steps