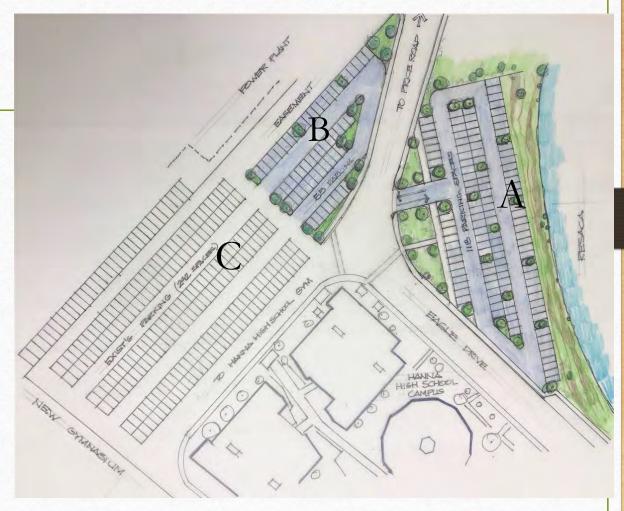

### Additional Parking at Hanna ECHS (New Gym)

- Existing Gym Parking C (242)
   parking spaces)
- New Parking Part A- (118 parking spaces) estimated cost = \$300,000
- Total parking with the addition of section A = 360 parking spaces