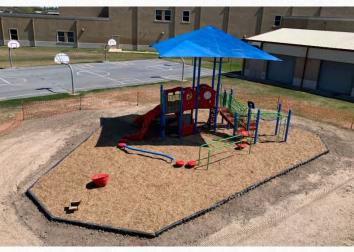

## Play and Park Playground Structures Phase I – completed 13 out of 23

- 1. Del Castillo Elementary
- 2. Gallegos Elementary
- 3. Keller Elementary
- 4. Brite Elementary
- 5. Egly Elementary
- 6. Benavides Elementary
- 7. Breeden Elementary

- 8. Villa Nueva Elementary
- 9. Cromack Elementary
- 10. Hudson Elementary
- 11. Southmost Elementary
- 12. Yturria Elementary
- 13. Skinner Elementary