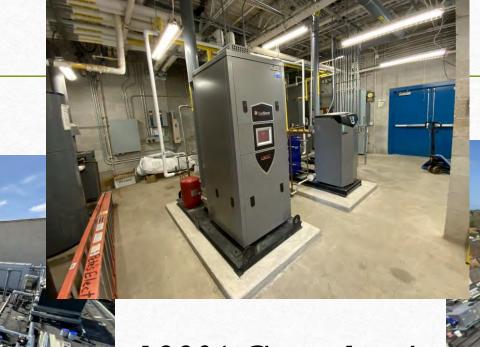

### Phase II - Improve Air Quality

- Phase II "Inspection, testing maintenance, repair, replacement, and upgrade projects to improve the indoor air quality in schools."
- This may include <u>repairs</u>, <u>replacements</u>, and <u>upgrades of heating</u>, <u>ventilation</u> and <u>air condition</u> (HVAC) equipment in the district.
- District staff beginning the inspection process and will submit recommendation for Phase II