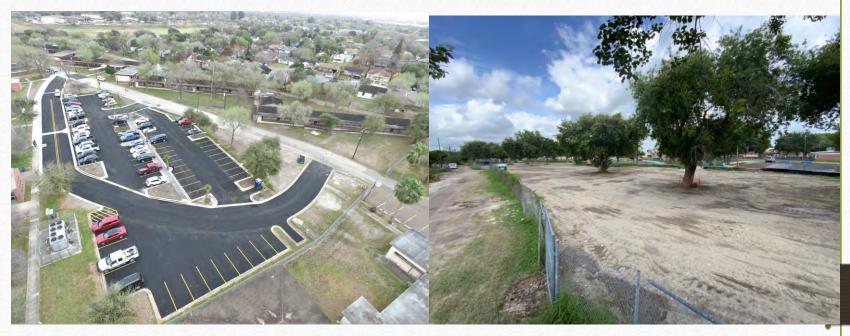

# Canales Elementary School Improvements

- Parking 100%
- Roofing 98%
- Canopies Completed
- Demolition
   Completed
- Portable classroom installation will begin
- Exploring option to build amphitheater – ESSER III approval

Proposed Development on vacant park – ESSER III??