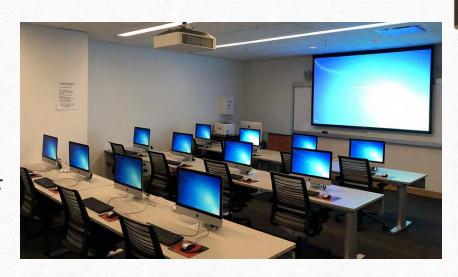

## Centralize Technology Department

- Currently technology offices are located in 5 buildings across the district
- Centralize and create a Technology Center to:
  - Improve productivity all offices located in one place will eliminate silos
  - Avoid duplication of efforts
  - Provide a state of the art <u>Training Facilities</u>
     with computer labs and presentation
     equipment
- Recommendation:

Convert Resaca Elementary into a BISD Technology Center

• **Funding:** ESSER III (Pending approval)