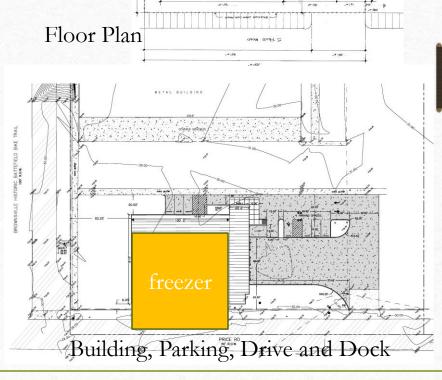

# Food Services and Nutrition Freezer / Refrigeration Storage Building

- Engineer and consultants contracts initiated.
- Testing, survey and borings are complete
- Design development complete
- Projected completion-March 2022