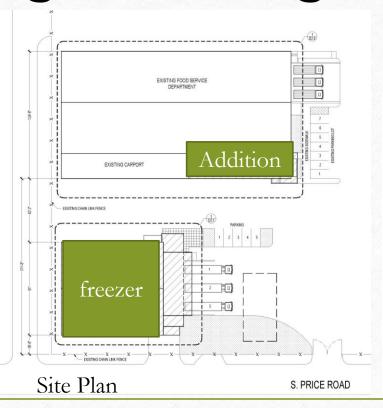

# Food Services and Nutrition Freezer / Refrigeration Storage Building

- Engineer and consultants contracts initiated.
- Testing, survey and borings are complete
- Design development complete
- Projected completion-March 2022