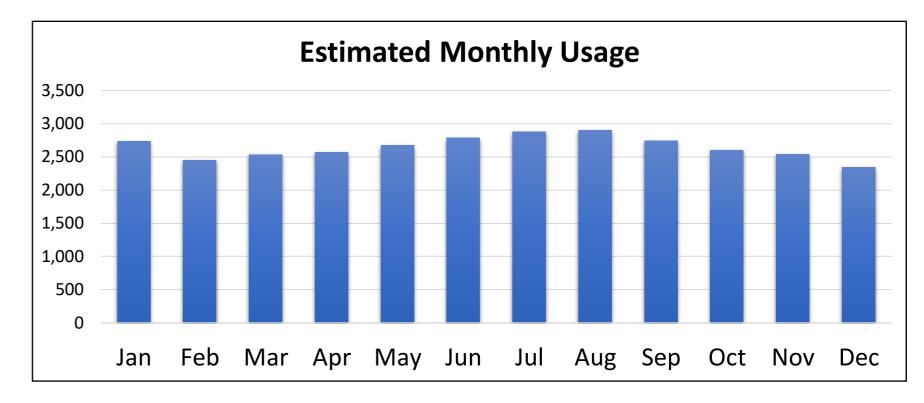

| Customer Name    | Town and BOE of New Fairfield |
|------------------|-------------------------------|
| Start Date       | Nov-24                        |
| # of Accounts    | 2                             |
| Utility          | NYSEG                         |
| Current Supplier | NYSEG                         |
| Current Price    | -                             |
| Product          | Fixed                         |
| % Green          | Standard                      |
| Annual Usage     | 31,755                        |