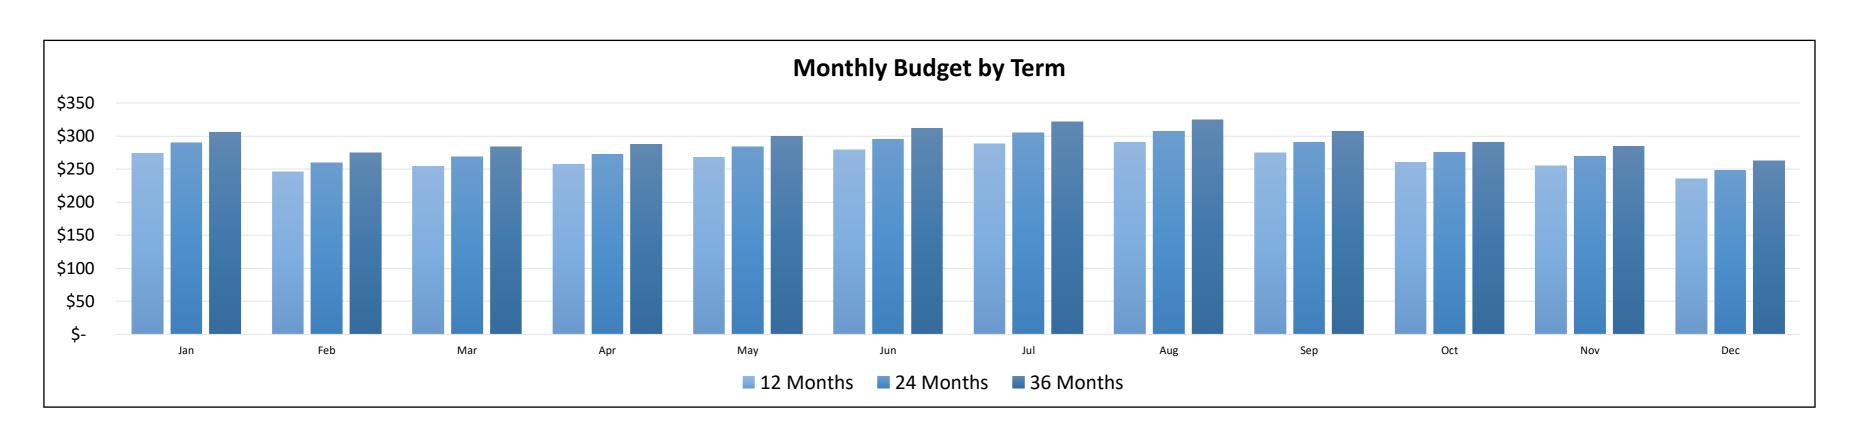

| <b>Low Option</b> | \$0.10028 | \$0.10599 | \$0.11191 |
|-------------------|-----------|-----------|-----------|

|           | Jan       | Feb       | Mar       | Apr       | May |     | Jun |     | Jul |     | Aug |     | Sep |     | Oct |     | Nov |     | Dec |     |
|-----------|-----------|-----------|-----------|-----------|-----|-----|-----|-----|-----|-----|-----|-----|-----|-----|-----|-----|-----|-----|-----|-----|
| 12 Months | \$<br>274 | \$<br>246 | \$<br>254 | \$<br>258 | \$  | 268 | \$  | 279 | \$  | 289 | \$  | 291 | \$  | 275 | \$  | 261 | \$  | 255 | \$  | 235 |
| 24 Months | \$<br>290 | \$<br>260 | \$<br>269 | \$<br>272 | \$  | 284 | \$  | 295 | \$  | 305 | \$  | 307 | \$  | 291 | \$  | 276 | \$  | 270 | \$  | 248 |
| 36 Months | \$<br>306 | \$<br>274 | \$<br>284 | \$<br>287 | \$  | 299 | \$  | 312 | \$  | 322 | \$  | 325 | \$  | 307 | \$  | 291 | \$  | 285 | \$  | 262 |