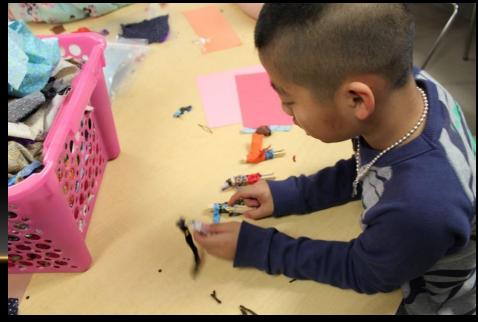

# Personal Project: Problem Solve Design Create

Problem: Environmental Pollution from Clothing Manufacturing Solution: Calista designed and sewed her own clothes!