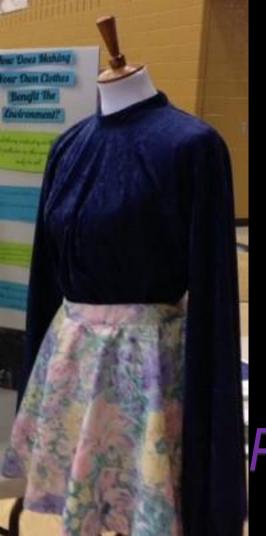

# Personal Project: Problem Solve Design Create

Problem: Environmental Pollution from Clothing Manufacturing Solution: Calista designed and sewed her own clothes!