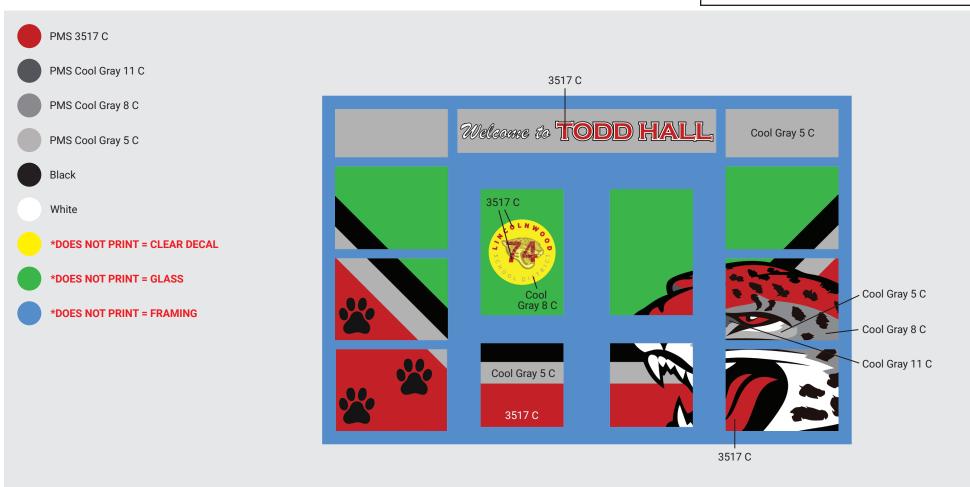

# **ARTWORK APPROVAL**

PROOF SENT 10/9/23, Proof 2 OPTION B

# ORDER INFORMATION

Window Graphics Window Perf. - Exterior, 1st Surface (Sizing: Production see attached, JB removed 1/4" off each side) Qty. 1 area, 13 pieces

District Logo = 16" x 16" Clear Decal/Oveall Size = 18" x 18"