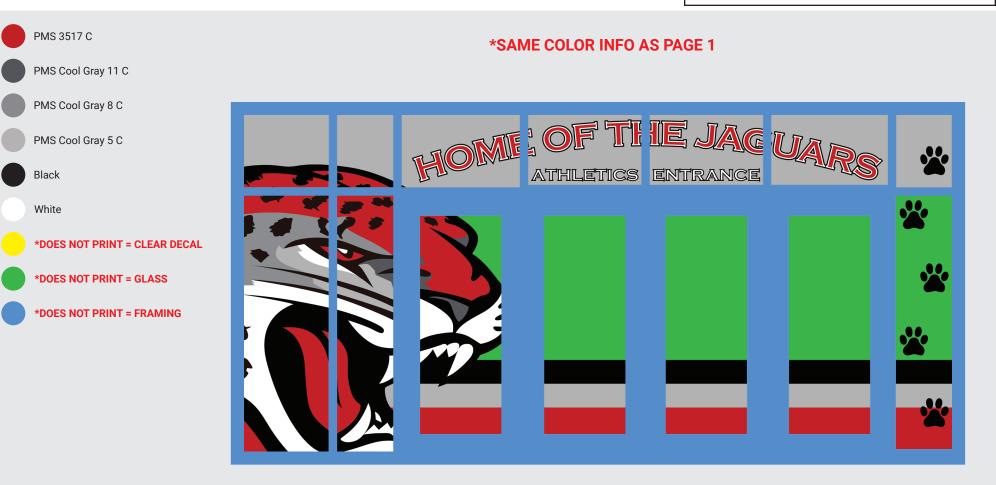

# **ARTWORK APPROVAL**

PROOF SENT 10/9/23, Proof 2 OPTION B

\*NEW DOOR NUMBER DECAL = Die-Cut White Vinyl, Matte, 1st Surface 13" x 13"

### ORDER INFORMATION

Window Graphics Window Perf. - Exterior, 1st Surface (Sizing: Production see attached, JB removed 1/4" off each side) Qty. 1 area, 19 pieces

District Logo = 16" x 16" Clear Decal/Oveall Size = 18" x 18"