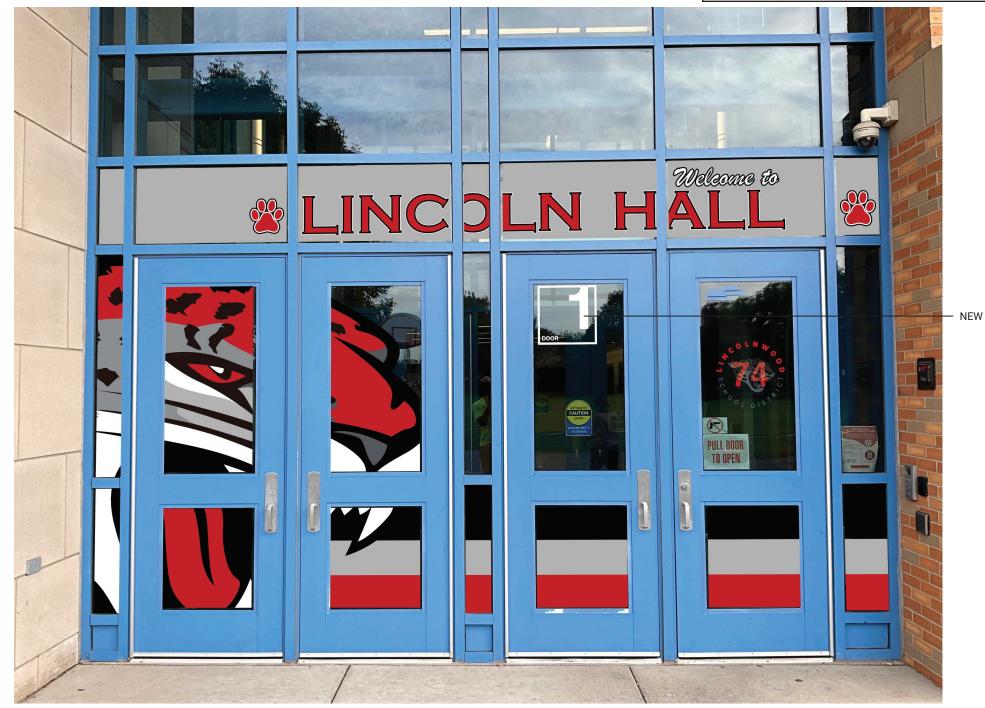

# **ARTWORK APPROVAL**

<sup>\*</sup>Mockup on photo is just for visual purposes - may not be to exact scale, or exact to installation\*

# **ARTWORK APPROVAL**

PROOF SENT 10/9/23, Proof 2 OPTION B

\*NEW DOOR NUMBER DECAL = Die-Cut White Vinyl, Matte, 1st Surface 13" x 13"