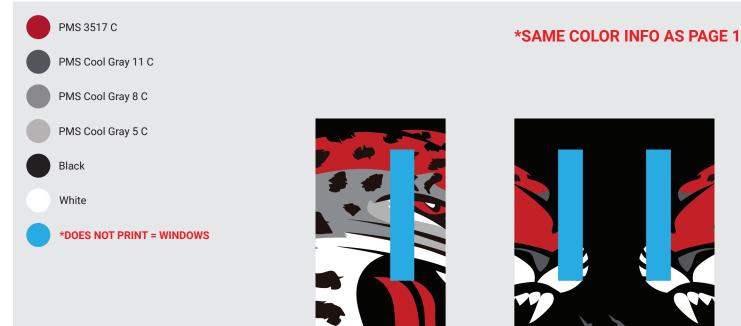

# **ARTWORK APPROVAL**

PROOF SENT 10/9/23, Proof 2 OPTION B

Cool Gray 11 C

### ORDER INFORMATION

**Door Graphics** Vinyl: 480, w/ Lam. (Sizing: Production see attached) Qty. 1 area - 2 single doors, 1 dbl door Bleed: 1" b/r