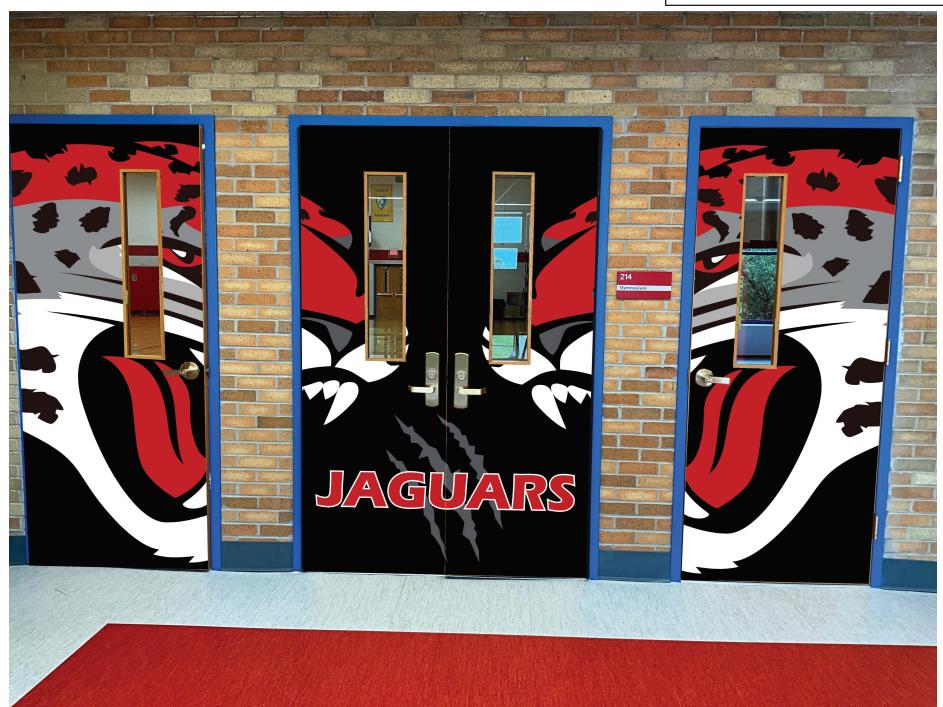

# **ARTWORK APPROVAL**

PROOF SENT 10/9/23, Proof 2 OPTION B

Cool Gray 11 C

### ORDER INFORMATION

**Door Graphics** Vinyl: 480, w/ Lam. (Sizing: Production see attached) Qty. 1 area - 2 single doors, 1 dbl door Bleed: 1" b/r