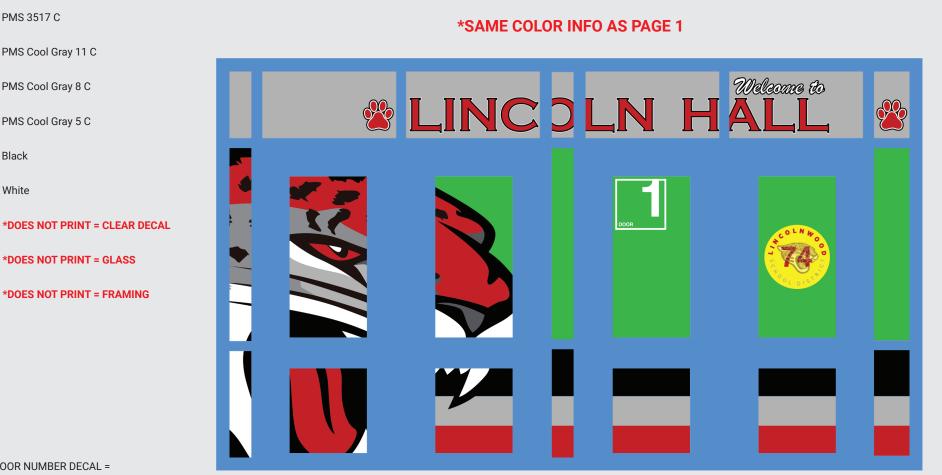

# **ARTWORK APPROVAL**

PROOF SENT 10/9/23, Proof 2 OPTION B

\*NEW DOOR NUMBER DECAL = Die-Cut White Vinyl, Matte, 1st Surface 13" x 13"

### ORDER INFORMATION Window Graphics Window Perf. - Exterior, 1st Surface (Sizing: Production see attached, JB removed 1/4" off each side) Qty. 1 area, 20 pieces

District Logo = 16" x 16" Clear Decal/Oveall Size = 18" x 18"