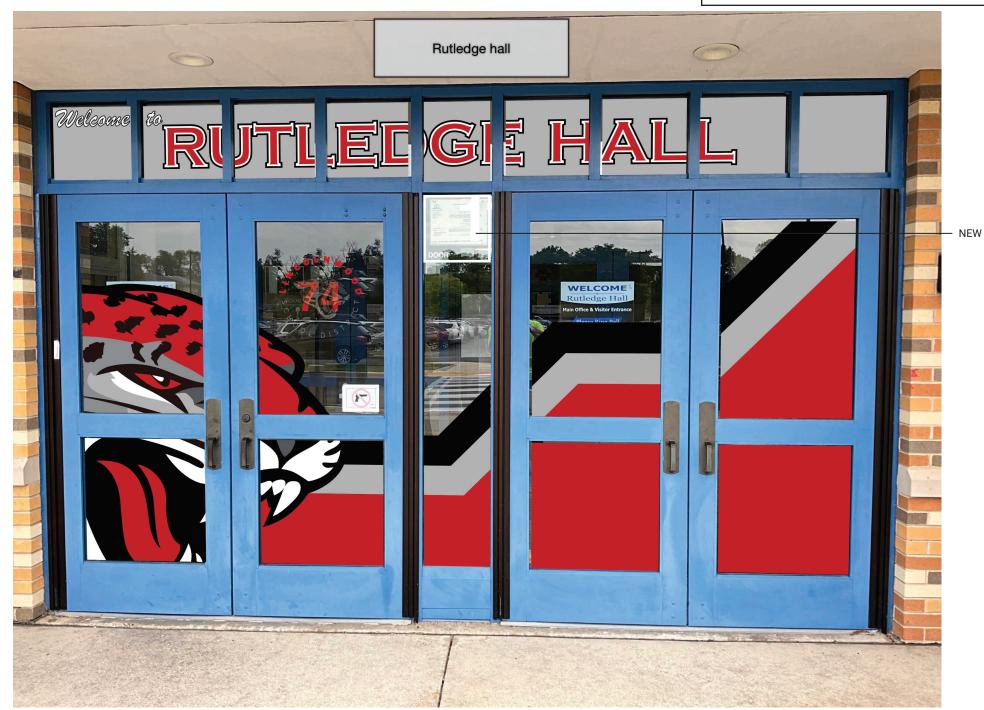

# **ARTWORK APPROVAL**

<sup>\*</sup>Mockup on photo is just for visual purposes - may not be to exact scale, or exact to installation\*