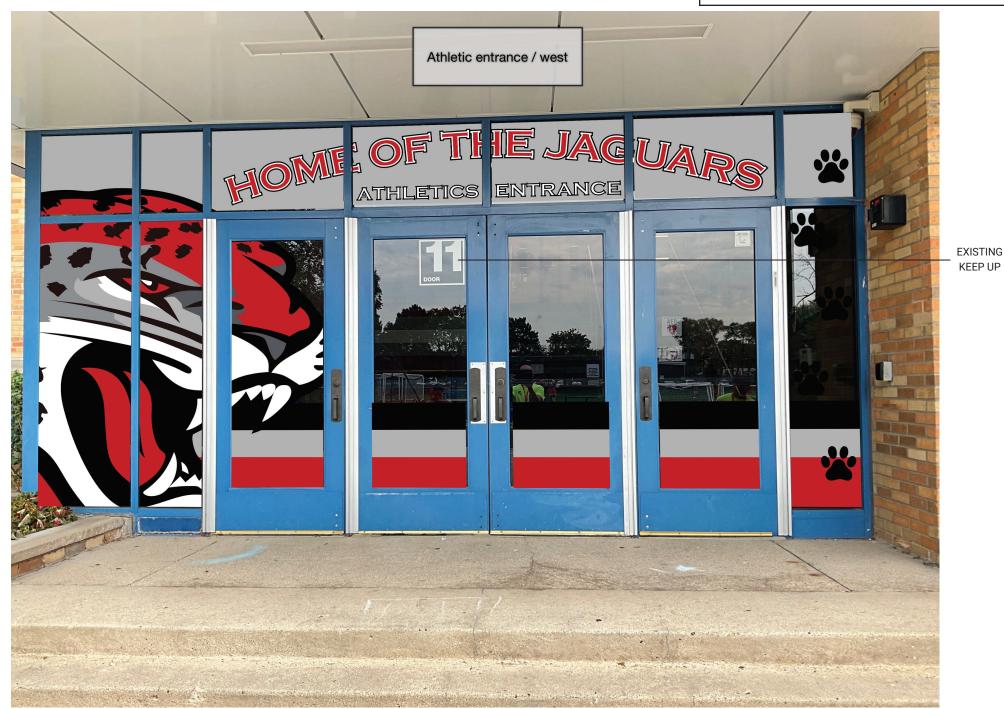

# **ARTWORK APPROVAL**

<sup>\*</sup>Mockup on photo is just for visual purposes - may not be to exact scale, or exact to installation\*

# **ARTWORK APPROVAL**

PROOF SENT 10/9/23, Proof 2 OPTION B

\*NEW DOOR NUMBER DECAL = Die-Cut White Vinyl, Matte, 1st Surface 13" x 13"