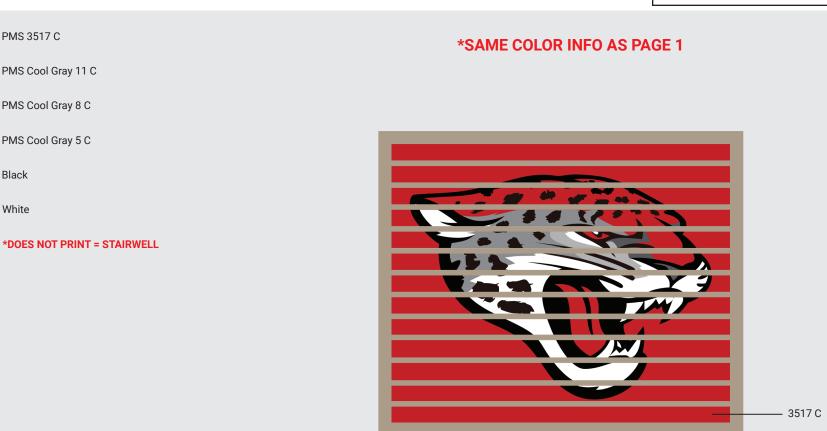

# **ARTWORK APPROVAL**

PMS 3517 C

Black

White

630.455.0304 bannerville.com info@bannerville.com 8164 S Madison St, Burr Ridge, IL 60527

### ORDER INFORMATION Stair Graphics

Floor Vinyl: 480, w/ Floor Lam. (Sizing: Production see attached) Qty. 1 area, 13 steps