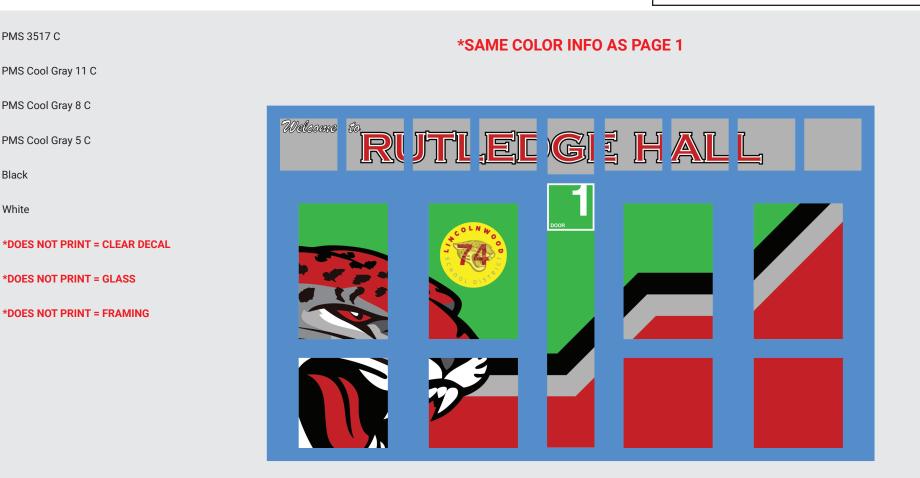

# **ARTWORK APPROVAL**

PROOF SENT 10/9/23, Proof 2 OPTION B

\*NEW DOOR NUMBER DECAL = Die-Cut White Vinyl, Matte, 1st Surface 13" x 13"

### ORDER INFORMATION

Window Graphics Window Perf. - Exterior, 1st Surface (Sizing: Production see attached, JB removed 1/4" off each side) Qty. 1 area, 19 pieces

District Logo = 16" x 16" Clear Decal/Oveall Size = 18" x 18"