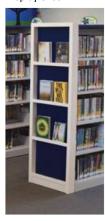

# **LMC Bookcases**

Stationary units against wall are ganged together with starters and adders Mobile double-sided bookcases 48"H – adjustable for 2 or 3 shelves

# Display ends

Laminate Finish

Back board

Mobile Bookcases

Finishes to be cleanable vinyl. Exact pattern to be determined

Circulation desk and book return finishes