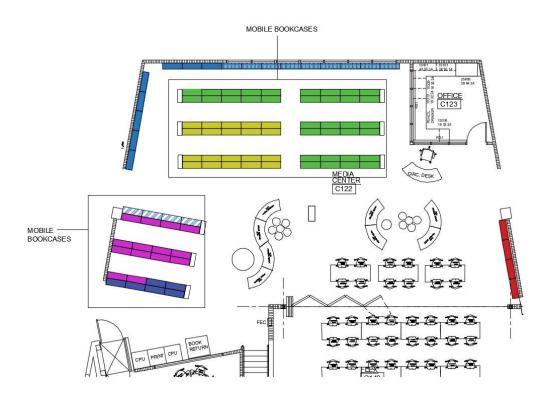

# **LMC Bookcases**

Stationary units against wall are ganged together with starters and adders Mobile double-sided bookcases 48"H – adjustable for 2 or 3 shelves

### EXAMPLE LAYOUT

- PICTURE BOOKS
  42" H BOOKCASE
  2 SHELVES
  17" SHELF HEIGHT
  TOTAL SHELVES:18

- - PICTURE BOOKS
    60" H BOOKCASE
  - 3 SHELVES
  - 17" SHELF HEIGHT
  - TOTAL SHELVES: 24

# PICTURE BOOKS

- 48" H BOOKCASE
- 2 SHELVES 20" SHELF HEIGHT
- TOTAL SHELVES: 8

# BIOGRAPHY

- 48" H BOOKCASE 2 SHELVES 20" SHELF HEIGHT
- TOTAL SHELVES: 12

- NON-FICTION
  48" H BOOKCASE
- 3 SHELVES
- 13" SHELF HEIGHT TOTAL SHELVES: 102

### CHAPTER

- 48" H BOOKCASE
- 3 SHELVES 13" SHELF HEIGHT
- TOTAL SHELVES: 42

### SERIES

- 48" H BOOKCASE
- 3 SHELVES 13" SHELF HEIGHT TOTAL SHELVES: 60

- HOLIDAY
- 42" H BOOKCASE 2 SHELVES
- 17" SHELF HEIGHT
- TOTAL SHELVES: 8