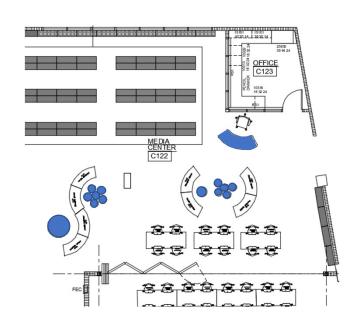

### EXAMPLE LAYOUT

- PICTURE BOOKS
  42" H BOOKCASE
  2 SHELVES
  17" SHELF HEIGHT
  TOTAL SHELVES:18

- - PICTURE BOOKS
    60" H BOOKCASE
  - 3 SHELVES
  - 17" SHELF HEIGHT
  - TOTAL SHELVES: 24

# PICTURE BOOKS

- 48" H BOOKCASE
- 2 SHELVES 20" SHELF HEIGHT
- TOTAL SHELVES: 8

# BIOGRAPHY

- 48" H BOOKCASE 2 SHELVES 20" SHELF HEIGHT
- TOTAL SHELVES: 12

- NON-FICTION
  48" H BOOKCASE
- 3 SHELVES
- 13" SHELF HEIGHT TOTAL SHELVES: 102

### CHAPTER

- 48" H BOOKCASE
- 3 SHELVES 13" SHELF HEIGHT
- TOTAL SHELVES: 42

### SERIES

- 48" H BOOKCASE
- 3 SHELVES 13" SHELF HEIGHT TOTAL SHELVES: 60

- HOLIDAY
- 42" H BOOKCASE 2 SHELVES
- 17" SHELF HEIGHT
- TOTAL SHELVES: 8