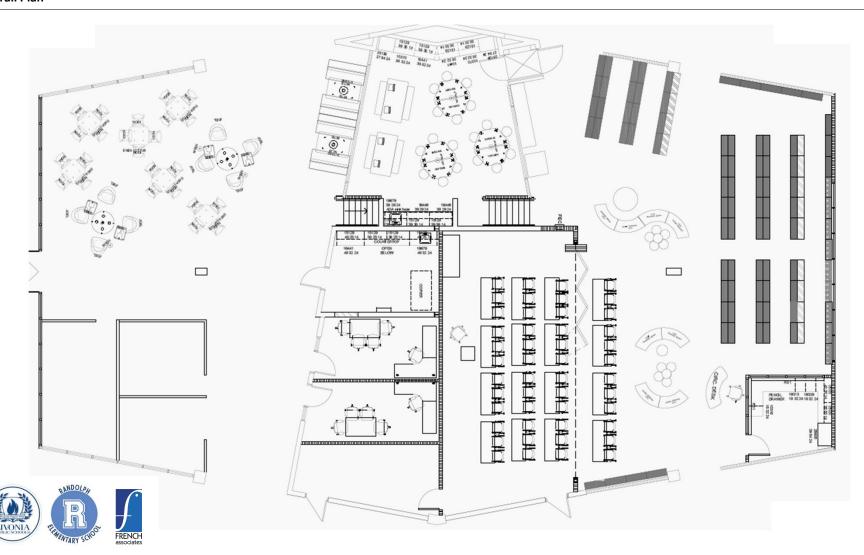

### EXAMPLE LAYOUT

- PICTURE BOOKS
  42" H BOOKCASE
  2 SHELVES
  17" SHELF HEIGHT
  TOTAL SHELVES:18

- - PICTURE BOOKS
    60" H BOOKCASE
  - 3 SHELVES
  - 17" SHELF HEIGHT
  - TOTAL SHELVES: 24

# PICTURE BOOKS

- 48" H BOOKCASE
- 2 SHELVES 20" SHELF HEIGHT
- TOTAL SHELVES: 8

# BIOGRAPHY

- 48" H BOOKCASE 2 SHELVES 20" SHELF HEIGHT
- TOTAL SHELVES: 12

- NON-FICTION
  48" H BOOKCASE
- 3 SHELVES
- 13" SHELF HEIGHT TOTAL SHELVES: 102

### CHAPTER

- 48" H BOOKCASE
- 3 SHELVES 13" SHELF HEIGHT
- TOTAL SHELVES: 42

### SERIES

- 48" H BOOKCASE
- 3 SHELVES 13" SHELF HEIGHT TOTAL SHELVES: 60

- HOLIDAY
- 42" H BOOKCASE 2 SHELVES
- 17" SHELF HEIGHT
- TOTAL SHELVES: 8