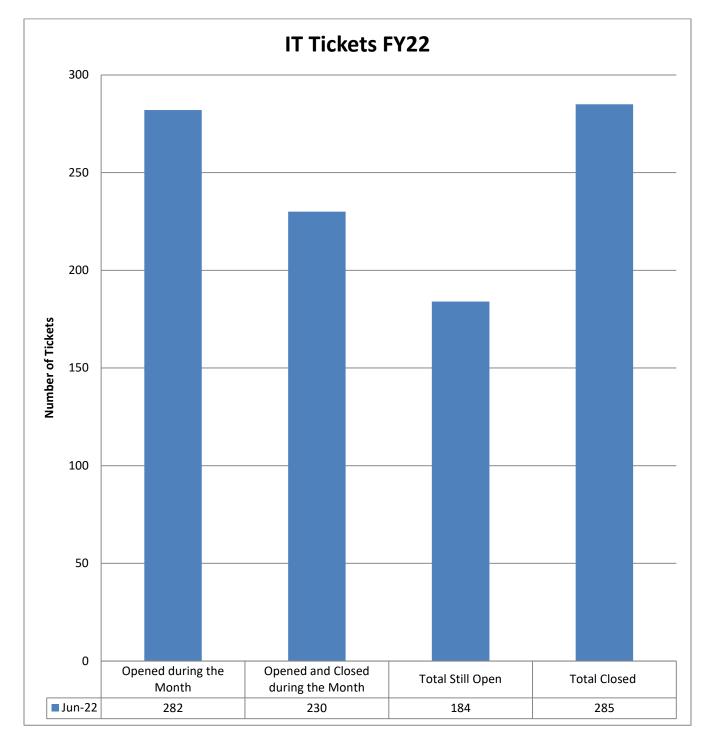

The below chart reflects tickets opened by faculty and staff for the month of June. The following list percentages for each category for the 285 tickets still open in June.

- 58% MIS Banner System
- 15% Equipment, classroom/office computers, printers, scanners, telephones
- 5% System Maintenance
- 22% Employment changes and Training