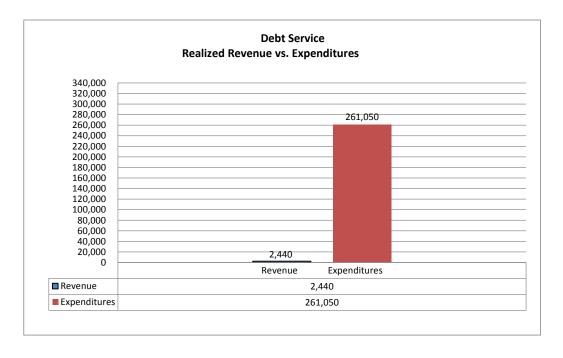

## Era Independent School District Summary of Debt Service Revenue & Expenditures as of 8/31/2018

| FUND 599 |                            | Budget    | Percent<br>of Budget | Revenue<br>for Period | YTD<br>Revenue | Percent<br>Of Budget<br>Received | Balance   | Percent<br>Left To<br>Be Received |
|----------|----------------------------|-----------|----------------------|-----------------------|----------------|----------------------------------|-----------|-----------------------------------|
|          | Revenue Sources            | <u></u>   | <u></u>              |                       |                |                                  |           |                                   |
| 5700     | Taxes-Current & Prior Year | \$286,171 | 83.35%               | \$1,279               | \$1,952        | 0.68%                            | \$284,219 | 99.32%                            |
| 5700     | P & I and Interest         | 2,000     | 0.58%                | 205                   | 488            | 24.40%                           | 1,512     | 75.60%                            |
| 5800     | State Prog Rev-TEA         | 55,180    | 16.07%               | 0                     | 0              | 0.00%                            | 55,180    | 100.00%                           |
|          | Total Debt Service Revenue | \$343,351 | 100.00%              | \$1,484               | \$2,440        | 0.71%                            | \$340,911 | 99.29%                            |

|         |                                 | Budget    | Percent<br>of Budget | Expenditures for Period | YTD<br>Expenditures | Percent<br>Of Budget<br>Expensed | Encumbrance | Balance  | Percent<br>Left To<br>Be Expended |
|---------|---------------------------------|-----------|----------------------|-------------------------|---------------------|----------------------------------|-------------|----------|-----------------------------------|
| 71-6500 | Expenditures Debt Service       | \$338,400 | 100.00%              | \$0                     | \$261,050           | 77.14%                           | \$0         | \$77,350 | 22.86%                            |
|         | Total Debt Service Expenditures | \$338,400 | 100.00%              | \$0                     | \$261,050           | 77.14%                           | \$0         | \$77,350 | 22.86%                            |

| UnauditedBeginning Fund Balance 18-19 from 17-18 | \$486,751    |  |  |
|--------------------------------------------------|--------------|--|--|
| + Revenue                                        | 2,440        |  |  |
| - Expenditures                                   | 261,050      |  |  |
| Estimated-Fund Balance @ 8/31/18                 | \$228,141    |  |  |
|                                                  |              |  |  |
| EstimatedChange in Fund Balance                  | \$ (258,610) |  |  |