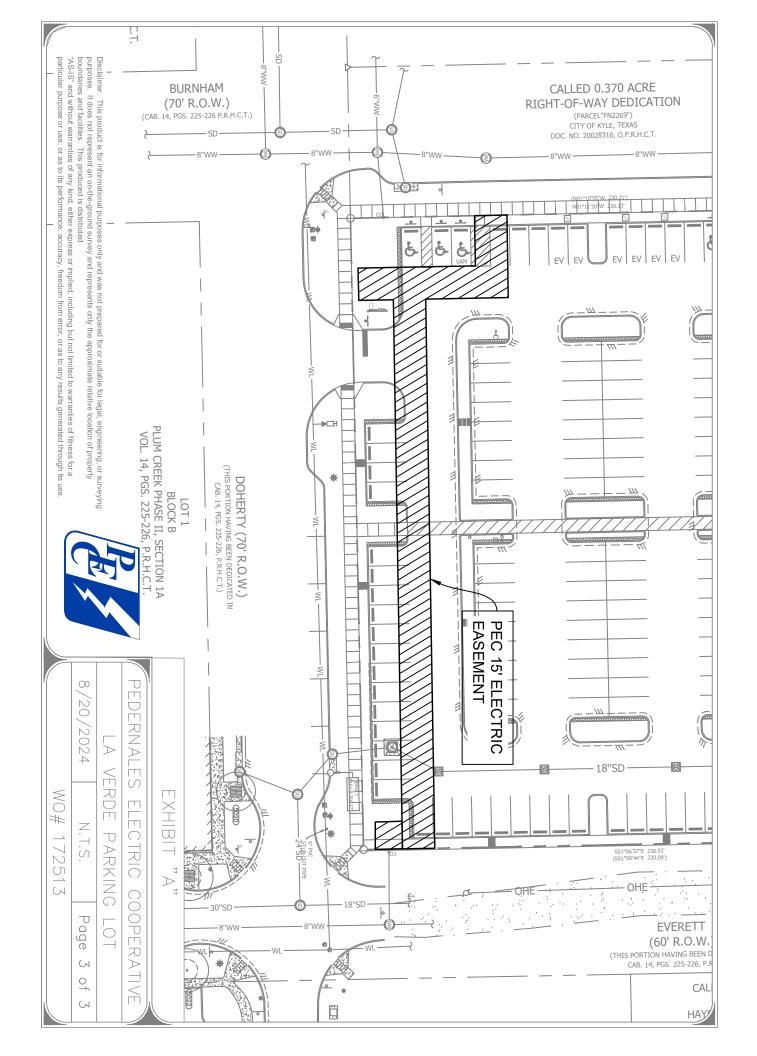

Version 08-2024

considered part of the Easement Area.

than seven and one-half (7.5) feet from a property line (the "Easement Area") or as more particularly described in Exhibit A if attached hereto. Any Facilities (guys and anchors or pads, transformers or switches) if installed outside the Easement Area shall be