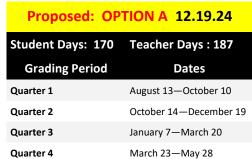

|                            | Calendar A                                     |
|----------------------------|------------------------------------------------|
| Student Start/End Dates    | August 13 <sup>th</sup> – May 28 <sup>th</sup> |
| Student Days (total)       | 170                                            |
| Student Holidays (total)   | 39                                             |
| Total Operational Minutes  | 76,480                                         |
| Banked Days*               | 2                                              |
| Teacher Workdays (total)   | 187                                            |
| Teacher Prep & Plan Days** | 8                                              |
| Staff Development***       | 9                                              |
| Teacher/Staff Holidays     | 30                                             |