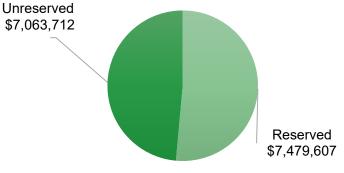

## **FARIBAULT PUBLIC SCHOOLS**

**Investment Balances** as of January 31, 2024

CCF - MAIN CHECKING
CCF -SAVINGS
MSDLAF+LIQUID MONEY MARKET
MSDLAF+ MAX MONEY MARKET
MN TRUST OPERATIONS
MN TRUST INVESTMENTS
US BANK - IRREVOCABLE TRUST
US BANK - ROOSEVELT DEBT
FIRST UNITED BANK CD
PREMIER BANK CD
RELIANCE BANK CD
STATE BANK OF FARIBAULT CD
PETTY CASH
TOTAL CASH AND INVESTMENTS

| Ending Balance<br>12/31/2023 | Ending Balance<br>1/31/2024 | Interest/Div<br>Earned |
|------------------------------|-----------------------------|------------------------|
| 802,171.42                   | 825,902.84                  | \$<br>4,782.01         |
| 961,897.47                   | 966,409.95                  | 4,512.48               |
| 425,341.09                   | 445,450.23                  | 1,938.32               |
| 137,384.63                   | 138,009.70                  | 625.07                 |
| 4,847,097.06                 | 4,185,046.62                | 56,988.25              |
| 4,971,662.20                 | 4,011,873.73                | 4,111.53               |
| 2,351,366.18                 | 2,457,758.26                |                        |
| 182.16                       | 182.91                      | 0.75                   |
| 150,000.00                   | 150,000.00                  | -                      |
| 150,000.00                   | 150,000.00                  | 210.07                 |
| 150,000.00                   | 150,000.00                  | -                      |
| 150,000.00                   | 150,000.00                  | -                      |
| 2,810.00                     | 2,810.00                    | \$<br>-                |
| \$ 15,099,912.21             | \$ 13,633,444.24            | \$<br>73,168.48        |