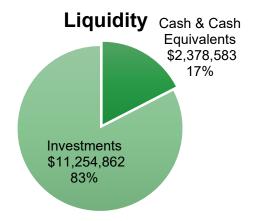

## **FARIBAULT PUBLIC SCHOOLS**

**Investment Balances** as of January 31, 2024

CCF - MAIN CHECKING
CCF -SAVINGS
MSDLAF+LIQUID MONEY MARKET
MSDLAF+ MAX MONEY MARKET
MN TRUST OPERATIONS
MN TRUST INVESTMENTS
US BANK - IRREVOCABLE TRUST
US BANK - ROOSEVELT DEBT
FIRST UNITED BANK CD
PREMIER BANK CD
RELIANCE BANK CD
STATE BANK OF FARIBAULT CD
PETTY CASH
TOTAL CASH AND INVESTMENTS

| Ending Balance<br>12/31/2023 | Ending Balance<br>1/31/2024 | Interest/Div<br>Earned |
|------------------------------|-----------------------------|------------------------|
| 802,171.42                   | 825,902.84                  | \$<br>4,782.01         |
| 961,897.47                   | 966,409.95                  | 4,512.48               |
| 425,341.09                   | 445,450.23                  | 1,938.32               |
| 137,384.63                   | 138,009.70                  | 625.07                 |
| 4,847,097.06                 | 4,185,046.62                | 56,988.25              |
| 4,971,662.20                 | 4,011,873.73                | 4,111.53               |
| 2,351,366.18                 | 2,457,758.26                |                        |
| 182.16                       | 182.91                      | 0.75                   |
| 150,000.00                   | 150,000.00                  | -                      |
| 150,000.00                   | 150,000.00                  | 210.07                 |
| 150,000.00                   | 150,000.00                  | -                      |
| 150,000.00                   | 150,000.00                  | -                      |
| 2,810.00                     | 2,810.00                    | \$<br>-                |
| \$ 15,099,912.21             | \$ 13,633,444.24            | \$<br>73,168.48        |