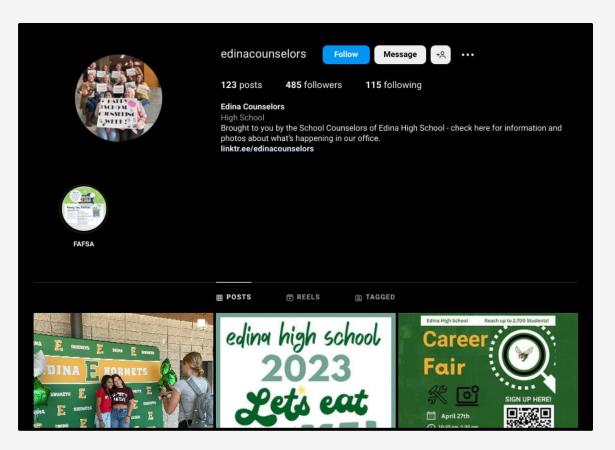

## Accessibility

- Form to signal need for intervention
  - Wanted, but no crisis
  - Moderate
  - Immediate help
- Add appointment link to @edinacounselors LinkTree
  - Advertise Instagram account more
  - Add small biographies about staff in Student Services