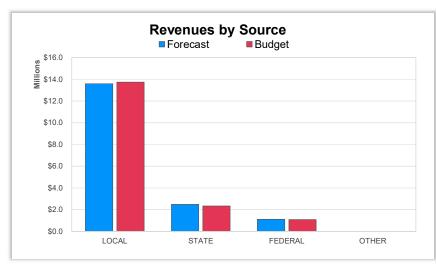

## For the Period Ending December 31, 2020

|                                                                                                                                                                                                                                                                                                                                                                                                                                                                                                                                                                                                                                                                                                                                                                                                                                                                                                                                                                                                                                                                                                                                                                                                                                                                                                                                                                                                                                                                                                                                                                                                                                                                                                                                                                                                                                                                                                                                                                                                                                                                                                                                 |                      |                       | Add: Anticipated     |                         |                         | Variance Favorable / |
|---------------------------------------------------------------------------------------------------------------------------------------------------------------------------------------------------------------------------------------------------------------------------------------------------------------------------------------------------------------------------------------------------------------------------------------------------------------------------------------------------------------------------------------------------------------------------------------------------------------------------------------------------------------------------------------------------------------------------------------------------------------------------------------------------------------------------------------------------------------------------------------------------------------------------------------------------------------------------------------------------------------------------------------------------------------------------------------------------------------------------------------------------------------------------------------------------------------------------------------------------------------------------------------------------------------------------------------------------------------------------------------------------------------------------------------------------------------------------------------------------------------------------------------------------------------------------------------------------------------------------------------------------------------------------------------------------------------------------------------------------------------------------------------------------------------------------------------------------------------------------------------------------------------------------------------------------------------------------------------------------------------------------------------------------------------------------------------------------------------------------------|----------------------|-----------------------|----------------------|-------------------------|-------------------------|----------------------|
|                                                                                                                                                                                                                                                                                                                                                                                                                                                                                                                                                                                                                                                                                                                                                                                                                                                                                                                                                                                                                                                                                                                                                                                                                                                                                                                                                                                                                                                                                                                                                                                                                                                                                                                                                                                                                                                                                                                                                                                                                                                                                                                                 | Prior YTD            | Current YTD           | Revenues / Expenses  | Annual Forecast         | Annual Budget           | (Unfavorable)        |
| REVENUES                                                                                                                                                                                                                                                                                                                                                                                                                                                                                                                                                                                                                                                                                                                                                                                                                                                                                                                                                                                                                                                                                                                                                                                                                                                                                                                                                                                                                                                                                                                                                                                                                                                                                                                                                                                                                                                                                                                                                                                                                                                                                                                        |                      |                       |                      |                         |                         |                      |
| Local                                                                                                                                                                                                                                                                                                                                                                                                                                                                                                                                                                                                                                                                                                                                                                                                                                                                                                                                                                                                                                                                                                                                                                                                                                                                                                                                                                                                                                                                                                                                                                                                                                                                                                                                                                                                                                                                                                                                                                                                                                                                                                                           | \$6,713,654          | \$6,632,730           | \$6,961,370          | \$13,594,101            | \$13,733,500            | (\$139,399)          |
| State                                                                                                                                                                                                                                                                                                                                                                                                                                                                                                                                                                                                                                                                                                                                                                                                                                                                                                                                                                                                                                                                                                                                                                                                                                                                                                                                                                                                                                                                                                                                                                                                                                                                                                                                                                                                                                                                                                                                                                                                                                                                                                                           | \$1,012,917          | \$1,124,929           | \$1,358,890          | \$2,483,819             | \$2,340,750             | \$143,069            |
| Federal                                                                                                                                                                                                                                                                                                                                                                                                                                                                                                                                                                                                                                                                                                                                                                                                                                                                                                                                                                                                                                                                                                                                                                                                                                                                                                                                                                                                                                                                                                                                                                                                                                                                                                                                                                                                                                                                                                                                                                                                                                                                                                                         | \$558,657            | \$642,363             | \$476,908            | \$1,119,270             | \$1,082,000             | \$37,270             |
| Other                                                                                                                                                                                                                                                                                                                                                                                                                                                                                                                                                                                                                                                                                                                                                                                                                                                                                                                                                                                                                                                                                                                                                                                                                                                                                                                                                                                                                                                                                                                                                                                                                                                                                                                                                                                                                                                                                                                                                                                                                                                                                                                           | \$0                  | \$0                   | \$0                  | \$0                     | \$0                     | \$0                  |
| TOTAL REVENUE                                                                                                                                                                                                                                                                                                                                                                                                                                                                                                                                                                                                                                                                                                                                                                                                                                                                                                                                                                                                                                                                                                                                                                                                                                                                                                                                                                                                                                                                                                                                                                                                                                                                                                                                                                                                                                                                                                                                                                                                                                                                                                                   | \$8,285,228          | \$8,400,022           | \$8,797,167          | \$17,197,190            | \$17,156,250            | \$40,940             |
| EXPENDITURES                                                                                                                                                                                                                                                                                                                                                                                                                                                                                                                                                                                                                                                                                                                                                                                                                                                                                                                                                                                                                                                                                                                                                                                                                                                                                                                                                                                                                                                                                                                                                                                                                                                                                                                                                                                                                                                                                                                                                                                                                                                                                                                    |                      |                       |                      |                         |                         |                      |
| Salaries                                                                                                                                                                                                                                                                                                                                                                                                                                                                                                                                                                                                                                                                                                                                                                                                                                                                                                                                                                                                                                                                                                                                                                                                                                                                                                                                                                                                                                                                                                                                                                                                                                                                                                                                                                                                                                                                                                                                                                                                                                                                                                                        | \$3,731,606          | \$3,518,047           | \$5.776.996          | \$9,295,042             | \$9,548,000             | \$252,958            |
|                                                                                                                                                                                                                                                                                                                                                                                                                                                                                                                                                                                                                                                                                                                                                                                                                                                                                                                                                                                                                                                                                                                                                                                                                                                                                                                                                                                                                                                                                                                                                                                                                                                                                                                                                                                                                                                                                                                                                                                                                                                                                                                                 | \$1,104,188          | \$1,110,678           | \$1,577,125          | \$2,687,804             | \$2,962,001             | \$252,956            |
| Benefits  <br>Purchased Services                                                                                                                                                                                                                                                                                                                                                                                                                                                                                                                                                                                                                                                                                                                                                                                                                                                                                                                                                                                                                                                                                                                                                                                                                                                                                                                                                                                                                                                                                                                                                                                                                                                                                                                                                                                                                                                                                                                                                                                                                                                                                                | \$976,456            | \$821,779             | \$853,237            | \$1,675,017             | \$1,750,500             | \$75,483             |
|                                                                                                                                                                                                                                                                                                                                                                                                                                                                                                                                                                                                                                                                                                                                                                                                                                                                                                                                                                                                                                                                                                                                                                                                                                                                                                                                                                                                                                                                                                                                                                                                                                                                                                                                                                                                                                                                                                                                                                                                                                                                                                                                 | \$456,474            | \$554.870             | \$493,712            | \$1.048.583             | \$1,730,300             | (\$47,583)           |
| Supplies Conital Outlook                                                                                                                                                                                                                                                                                                                                                                                                                                                                                                                                                                                                                                                                                                                                                                                                                                                                                                                                                                                                                                                                                                                                                                                                                                                                                                                                                                                                                                                                                                                                                                                                                                                                                                                                                                                                                                                                                                                                                                                                                                                                                                        | \$24,724             | \$15,225              | \$493,712<br>\$0     | \$1,046,363<br>\$15,225 | \$25,000                | \$9,775              |
| Capital Outlay                                                                                                                                                                                                                                                                                                                                                                                                                                                                                                                                                                                                                                                                                                                                                                                                                                                                                                                                                                                                                                                                                                                                                                                                                                                                                                                                                                                                                                                                                                                                                                                                                                                                                                                                                                                                                                                                                                                                                                                                                                                                                                                  | \$660,519            | \$735,180             | \$974,748            | \$1,709,927             | \$25,000<br>\$1,655,500 | (\$54,427)           |
| Other Objects                                                                                                                                                                                                                                                                                                                                                                                                                                                                                                                                                                                                                                                                                                                                                                                                                                                                                                                                                                                                                                                                                                                                                                                                                                                                                                                                                                                                                                                                                                                                                                                                                                                                                                                                                                                                                                                                                                                                                                                                                                                                                                                   | \$49.789             | \$733,160<br>\$31,214 | \$65,457             | \$1,709,927<br>\$96.671 | . , ,                   | \$3,329              |
| Non-Cap Equipment                                                                                                                                                                                                                                                                                                                                                                                                                                                                                                                                                                                                                                                                                                                                                                                                                                                                                                                                                                                                                                                                                                                                                                                                                                                                                                                                                                                                                                                                                                                                                                                                                                                                                                                                                                                                                                                                                                                                                                                                                                                                                                               | \$49,769<br>\$58.758 | \$31,214<br>\$92.103  | \$65,457<br>\$11.015 | \$96,671<br>\$103.118   | \$100,000<br>\$76.000   | . ,                  |
| Termination Benefits                                                                                                                                                                                                                                                                                                                                                                                                                                                                                                                                                                                                                                                                                                                                                                                                                                                                                                                                                                                                                                                                                                                                                                                                                                                                                                                                                                                                                                                                                                                                                                                                                                                                                                                                                                                                                                                                                                                                                                                                                                                                                                            | 1 ,                  | +- ,                  | * /                  | ,                       | * -,                    | (\$27,118)           |
| TOTAL EXPENDITURES                                                                                                                                                                                                                                                                                                                                                                                                                                                                                                                                                                                                                                                                                                                                                                                                                                                                                                                                                                                                                                                                                                                                                                                                                                                                                                                                                                                                                                                                                                                                                                                                                                                                                                                                                                                                                                                                                                                                                                                                                                                                                                              | \$7,062,514          | \$6,879,096           | \$9,752,290          | \$16,631,386            | \$17,118,001            | \$486,615            |
| SURPLUS / (DEFICIT)                                                                                                                                                                                                                                                                                                                                                                                                                                                                                                                                                                                                                                                                                                                                                                                                                                                                                                                                                                                                                                                                                                                                                                                                                                                                                                                                                                                                                                                                                                                                                                                                                                                                                                                                                                                                                                                                                                                                                                                                                                                                                                             | \$1,222,715          | \$1,520,927           | (\$955,123)          | \$565,804               | \$38,249                | \$527,555            |
| OTHER FINANCING SOURCES / (USES)                                                                                                                                                                                                                                                                                                                                                                                                                                                                                                                                                                                                                                                                                                                                                                                                                                                                                                                                                                                                                                                                                                                                                                                                                                                                                                                                                                                                                                                                                                                                                                                                                                                                                                                                                                                                                                                                                                                                                                                                                                                                                                |                      |                       |                      |                         |                         |                      |
| Other Financing Sources                                                                                                                                                                                                                                                                                                                                                                                                                                                                                                                                                                                                                                                                                                                                                                                                                                                                                                                                                                                                                                                                                                                                                                                                                                                                                                                                                                                                                                                                                                                                                                                                                                                                                                                                                                                                                                                                                                                                                                                                                                                                                                         | (\$1,100,000)        | (\$700,000)           | \$0                  | (\$700,000)             | (\$700,000)             | \$0                  |
| Other Financing Uses                                                                                                                                                                                                                                                                                                                                                                                                                                                                                                                                                                                                                                                                                                                                                                                                                                                                                                                                                                                                                                                                                                                                                                                                                                                                                                                                                                                                                                                                                                                                                                                                                                                                                                                                                                                                                                                                                                                                                                                                                                                                                                            | \$0                  | \$0                   | \$0<br>\$0           | \$0                     | \$0                     | \$0                  |
| TOTAL OTHER FINANCING SOURCES / (USES)                                                                                                                                                                                                                                                                                                                                                                                                                                                                                                                                                                                                                                                                                                                                                                                                                                                                                                                                                                                                                                                                                                                                                                                                                                                                                                                                                                                                                                                                                                                                                                                                                                                                                                                                                                                                                                                                                                                                                                                                                                                                                          | (\$1,100,000)        | (\$700,000)           | \$0                  | (\$700,000)             | (\$700,000)             | \$0                  |
| . 5 . / 2 5 . / 2 5 . / 2 5 . / 2 5 . / 2 5 . / 2 5 . / 2 5 . / 2 5 . / 2 5 . / 2 5 . / 2 5 . / 2 5 . / 2 5 . / 2 5 . / 2 5 . / 2 5 . / 2 5 . / 2 5 . / 2 5 . / 2 5 . / 2 5 . / 2 5 . / 2 5 . / 2 5 . / 2 5 . / 2 5 . / 2 5 . / 2 5 . / 2 5 . / 2 5 . / 2 5 . / 2 5 . / 2 5 . / 2 5 . / 2 5 . / 2 5 . / 2 5 . / 2 5 . / 2 5 . / 2 5 . / 2 5 . / 2 5 . / 2 5 . / 2 5 . / 2 5 . / 2 5 . / 2 5 . / 2 5 . / 2 5 . / 2 5 . / 2 5 . / 2 5 . / 2 5 . / 2 5 . / 2 5 . / 2 5 . / 2 5 . / 2 5 . / 2 5 . / 2 5 . / 2 5 . / 2 5 . / 2 5 . / 2 5 . / 2 5 . / 2 5 . / 2 5 . / 2 5 . / 2 5 . / 2 5 . / 2 5 . / 2 5 . / 2 5 . / 2 5 . / 2 5 . / 2 5 . / 2 5 . / 2 5 . / 2 5 . / 2 5 . / 2 5 . / 2 5 . / 2 5 . / 2 5 . / 2 5 . / 2 5 . / 2 5 . / 2 5 . / 2 5 . / 2 5 . / 2 5 . / 2 5 . / 2 5 . / 2 5 . / 2 5 . / 2 5 . / 2 5 . / 2 5 . / 2 5 . / 2 5 . / 2 5 . / 2 5 . / 2 5 . / 2 5 . / 2 5 . / 2 5 . / 2 5 . / 2 5 . / 2 5 . / 2 5 . / 2 5 . / 2 5 . / 2 5 . / 2 5 . / 2 5 . / 2 5 . / 2 5 . / 2 5 . / 2 5 . / 2 5 . / 2 5 . / 2 5 . / 2 5 . / 2 5 . / 2 5 . / 2 5 . / 2 5 . / 2 5 . / 2 5 . / 2 5 . / 2 5 . / 2 5 . / 2 5 . / 2 5 . / 2 5 . / 2 5 . / 2 5 . / 2 5 . / 2 5 . / 2 5 . / 2 5 . / 2 5 . / 2 5 . / 2 5 . / 2 5 . / 2 5 . / 2 5 . / 2 5 . / 2 5 . / 2 5 . / 2 5 . / 2 5 . / 2 5 . / 2 5 . / 2 5 . / 2 5 . / 2 5 . / 2 5 . / 2 5 . / 2 5 . / 2 5 . / 2 5 . / 2 5 . / 2 5 . / 2 5 . / 2 5 . / 2 5 . / 2 5 . / 2 5 . / 2 5 . / 2 5 . / 2 5 . / 2 5 . / 2 5 . / 2 5 . / 2 5 . / 2 5 . / 2 5 . / 2 5 . / 2 5 . / 2 5 . / 2 5 . / 2 5 . / 2 5 . / 2 5 . / 2 5 . / 2 5 . / 2 5 . / 2 5 . / 2 5 . / 2 5 . / 2 5 . / 2 5 . / 2 5 . / 2 5 . / 2 5 . / 2 5 . / 2 5 . / 2 5 . / 2 5 . / 2 5 . / 2 5 . / 2 5 . / 2 5 . / 2 5 . / 2 5 . / 2 5 . / 2 5 . / 2 5 . / 2 5 . / 2 5 . / 2 5 . / 2 5 . / 2 5 . / 2 5 . / 2 5 . / 2 5 . / 2 5 . / 2 5 . / 2 5 . / 2 5 . / 2 5 . / 2 5 . / 2 5 . / 2 5 . / 2 5 . / 2 5 . / 2 5 . / 2 5 . / 2 5 . / 2 5 . / 2 5 . / 2 5 . / 2 5 . / 2 5 . / 2 5 . / 2 5 . / 2 5 . / 2 5 . / 2 5 . / 2 5 . / 2 5 . / 2 5 . / 2 5 . / 2 5 . / 2 5 . / 2 5 . / 2 5 . / 2 5 . / 2 5 . / 2 5 . / 2 5 . / 2 5 . / 2 5 . / 2 5 . / | (+1)100,000          | (4.00,000)            | Ψ-                   | (41.00,000)             | (4.00,000)              | **                   |
| SURPLUS / (DEFICIT) INCL. OTHER SOURCES / (USES)                                                                                                                                                                                                                                                                                                                                                                                                                                                                                                                                                                                                                                                                                                                                                                                                                                                                                                                                                                                                                                                                                                                                                                                                                                                                                                                                                                                                                                                                                                                                                                                                                                                                                                                                                                                                                                                                                                                                                                                                                                                                                | \$122,715            | \$820,927             |                      | (\$134,196)             | (\$661,751)             | \$527,555            |
| ENDING FUND BALANCE                                                                                                                                                                                                                                                                                                                                                                                                                                                                                                                                                                                                                                                                                                                                                                                                                                                                                                                                                                                                                                                                                                                                                                                                                                                                                                                                                                                                                                                                                                                                                                                                                                                                                                                                                                                                                                                                                                                                                                                                                                                                                                             | \$11,453,369         | \$10,542,226          |                      | \$9,587,103             | \$9,059,548             | \$527,555            |