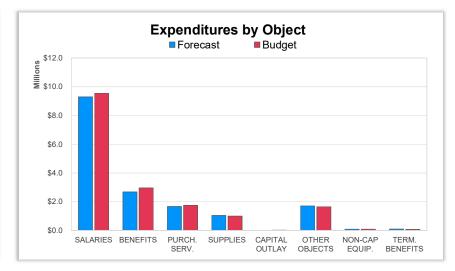

## For the Period Ending December 31, 2020

|                                                                                                                                                                                                                                                                                                                                                                                                                                                                                                                                                                                                                                                                                                                                                                                                                                                                                                                                                                                                                                                                                                                                                                                                                                                                                                                                                                                                                                                                                                                                                                                                                                                                                                                                                                                                                                                                                                                                                                                                                                                                                                                                 |                      |                       | Add: Anticipated     |                         |                         | Variance Favorable / |
|---------------------------------------------------------------------------------------------------------------------------------------------------------------------------------------------------------------------------------------------------------------------------------------------------------------------------------------------------------------------------------------------------------------------------------------------------------------------------------------------------------------------------------------------------------------------------------------------------------------------------------------------------------------------------------------------------------------------------------------------------------------------------------------------------------------------------------------------------------------------------------------------------------------------------------------------------------------------------------------------------------------------------------------------------------------------------------------------------------------------------------------------------------------------------------------------------------------------------------------------------------------------------------------------------------------------------------------------------------------------------------------------------------------------------------------------------------------------------------------------------------------------------------------------------------------------------------------------------------------------------------------------------------------------------------------------------------------------------------------------------------------------------------------------------------------------------------------------------------------------------------------------------------------------------------------------------------------------------------------------------------------------------------------------------------------------------------------------------------------------------------|----------------------|-----------------------|----------------------|-------------------------|-------------------------|----------------------|
|                                                                                                                                                                                                                                                                                                                                                                                                                                                                                                                                                                                                                                                                                                                                                                                                                                                                                                                                                                                                                                                                                                                                                                                                                                                                                                                                                                                                                                                                                                                                                                                                                                                                                                                                                                                                                                                                                                                                                                                                                                                                                                                                 | Prior YTD            | Current YTD           | Revenues / Expenses  | Annual Forecast         | Annual Budget           | (Unfavorable)        |
| REVENUES                                                                                                                                                                                                                                                                                                                                                                                                                                                                                                                                                                                                                                                                                                                                                                                                                                                                                                                                                                                                                                                                                                                                                                                                                                                                                                                                                                                                                                                                                                                                                                                                                                                                                                                                                                                                                                                                                                                                                                                                                                                                                                                        |                      |                       |                      |                         |                         |                      |
| Local                                                                                                                                                                                                                                                                                                                                                                                                                                                                                                                                                                                                                                                                                                                                                                                                                                                                                                                                                                                                                                                                                                                                                                                                                                                                                                                                                                                                                                                                                                                                                                                                                                                                                                                                                                                                                                                                                                                                                                                                                                                                                                                           | \$6,713,654          | \$6,632,730           | \$6,961,370          | \$13,594,101            | \$13,733,500            | (\$139,399)          |
| State                                                                                                                                                                                                                                                                                                                                                                                                                                                                                                                                                                                                                                                                                                                                                                                                                                                                                                                                                                                                                                                                                                                                                                                                                                                                                                                                                                                                                                                                                                                                                                                                                                                                                                                                                                                                                                                                                                                                                                                                                                                                                                                           | \$1,012,917          | \$1,124,929           | \$1,358,890          | \$2,483,819             | \$2,340,750             | \$143,069            |
| Federal                                                                                                                                                                                                                                                                                                                                                                                                                                                                                                                                                                                                                                                                                                                                                                                                                                                                                                                                                                                                                                                                                                                                                                                                                                                                                                                                                                                                                                                                                                                                                                                                                                                                                                                                                                                                                                                                                                                                                                                                                                                                                                                         | \$558,657            | \$642,363             | \$476,908            | \$1,119,270             | \$1,082,000             | \$37,270             |
| Other                                                                                                                                                                                                                                                                                                                                                                                                                                                                                                                                                                                                                                                                                                                                                                                                                                                                                                                                                                                                                                                                                                                                                                                                                                                                                                                                                                                                                                                                                                                                                                                                                                                                                                                                                                                                                                                                                                                                                                                                                                                                                                                           | \$0                  | \$0                   | \$0                  | \$0                     | \$0                     | \$0                  |
| TOTAL REVENUE                                                                                                                                                                                                                                                                                                                                                                                                                                                                                                                                                                                                                                                                                                                                                                                                                                                                                                                                                                                                                                                                                                                                                                                                                                                                                                                                                                                                                                                                                                                                                                                                                                                                                                                                                                                                                                                                                                                                                                                                                                                                                                                   | \$8,285,228          | \$8,400,022           | \$8,797,167          | \$17,197,190            | \$17,156,250            | \$40,940             |
| EXPENDITURES                                                                                                                                                                                                                                                                                                                                                                                                                                                                                                                                                                                                                                                                                                                                                                                                                                                                                                                                                                                                                                                                                                                                                                                                                                                                                                                                                                                                                                                                                                                                                                                                                                                                                                                                                                                                                                                                                                                                                                                                                                                                                                                    |                      |                       |                      |                         |                         |                      |
| Salaries                                                                                                                                                                                                                                                                                                                                                                                                                                                                                                                                                                                                                                                                                                                                                                                                                                                                                                                                                                                                                                                                                                                                                                                                                                                                                                                                                                                                                                                                                                                                                                                                                                                                                                                                                                                                                                                                                                                                                                                                                                                                                                                        | \$3,731,606          | \$3,518,047           | \$5.776.996          | \$9,295,042             | \$9,548,000             | \$252,958            |
|                                                                                                                                                                                                                                                                                                                                                                                                                                                                                                                                                                                                                                                                                                                                                                                                                                                                                                                                                                                                                                                                                                                                                                                                                                                                                                                                                                                                                                                                                                                                                                                                                                                                                                                                                                                                                                                                                                                                                                                                                                                                                                                                 | \$1,104,188          | \$1,110,678           | \$1,577,125          | \$2,687,804             | \$2,962,001             | \$252,956            |
| Benefits  <br>Purchased Services                                                                                                                                                                                                                                                                                                                                                                                                                                                                                                                                                                                                                                                                                                                                                                                                                                                                                                                                                                                                                                                                                                                                                                                                                                                                                                                                                                                                                                                                                                                                                                                                                                                                                                                                                                                                                                                                                                                                                                                                                                                                                                | \$976,456            | \$821,779             | \$853,237            | \$1,675,017             | \$1,750,500             | \$75,483             |
|                                                                                                                                                                                                                                                                                                                                                                                                                                                                                                                                                                                                                                                                                                                                                                                                                                                                                                                                                                                                                                                                                                                                                                                                                                                                                                                                                                                                                                                                                                                                                                                                                                                                                                                                                                                                                                                                                                                                                                                                                                                                                                                                 | \$456,474            | \$554.870             | \$493,712            | \$1.048.583             | \$1,730,300             | (\$47,583)           |
| Supplies Conital Outlook                                                                                                                                                                                                                                                                                                                                                                                                                                                                                                                                                                                                                                                                                                                                                                                                                                                                                                                                                                                                                                                                                                                                                                                                                                                                                                                                                                                                                                                                                                                                                                                                                                                                                                                                                                                                                                                                                                                                                                                                                                                                                                        | \$24,724             | \$15,225              | \$493,712<br>\$0     | \$1,046,363<br>\$15,225 | \$25,000                | \$9,775              |
| Capital Outlay                                                                                                                                                                                                                                                                                                                                                                                                                                                                                                                                                                                                                                                                                                                                                                                                                                                                                                                                                                                                                                                                                                                                                                                                                                                                                                                                                                                                                                                                                                                                                                                                                                                                                                                                                                                                                                                                                                                                                                                                                                                                                                                  | \$660,519            | \$735,180             | \$974,748            | \$1,709,927             | \$25,000<br>\$1,655,500 | (\$54,427)           |
| Other Objects                                                                                                                                                                                                                                                                                                                                                                                                                                                                                                                                                                                                                                                                                                                                                                                                                                                                                                                                                                                                                                                                                                                                                                                                                                                                                                                                                                                                                                                                                                                                                                                                                                                                                                                                                                                                                                                                                                                                                                                                                                                                                                                   | \$49.789             | \$733,160<br>\$31,214 | \$65,457             | \$1,709,927<br>\$96.671 | . , ,                   | \$3,329              |
| Non-Cap Equipment                                                                                                                                                                                                                                                                                                                                                                                                                                                                                                                                                                                                                                                                                                                                                                                                                                                                                                                                                                                                                                                                                                                                                                                                                                                                                                                                                                                                                                                                                                                                                                                                                                                                                                                                                                                                                                                                                                                                                                                                                                                                                                               | \$49,769<br>\$58.758 | \$31,214<br>\$92.103  | \$65,457<br>\$11.015 | \$96,671<br>\$103.118   | \$100,000<br>\$76.000   | . ,                  |
| Termination Benefits                                                                                                                                                                                                                                                                                                                                                                                                                                                                                                                                                                                                                                                                                                                                                                                                                                                                                                                                                                                                                                                                                                                                                                                                                                                                                                                                                                                                                                                                                                                                                                                                                                                                                                                                                                                                                                                                                                                                                                                                                                                                                                            | 1 ,                  | +- ,                  | * /                  | ,                       | * -,                    | (\$27,118)           |
| TOTAL EXPENDITURES                                                                                                                                                                                                                                                                                                                                                                                                                                                                                                                                                                                                                                                                                                                                                                                                                                                                                                                                                                                                                                                                                                                                                                                                                                                                                                                                                                                                                                                                                                                                                                                                                                                                                                                                                                                                                                                                                                                                                                                                                                                                                                              | \$7,062,514          | \$6,879,096           | \$9,752,290          | \$16,631,386            | \$17,118,001            | \$486,615            |
| SURPLUS / (DEFICIT)                                                                                                                                                                                                                                                                                                                                                                                                                                                                                                                                                                                                                                                                                                                                                                                                                                                                                                                                                                                                                                                                                                                                                                                                                                                                                                                                                                                                                                                                                                                                                                                                                                                                                                                                                                                                                                                                                                                                                                                                                                                                                                             | \$1,222,715          | \$1,520,927           | (\$955,123)          | \$565,804               | \$38,249                | \$527,555            |
| OTHER FINANCING SOURCES / (USES)                                                                                                                                                                                                                                                                                                                                                                                                                                                                                                                                                                                                                                                                                                                                                                                                                                                                                                                                                                                                                                                                                                                                                                                                                                                                                                                                                                                                                                                                                                                                                                                                                                                                                                                                                                                                                                                                                                                                                                                                                                                                                                |                      |                       |                      |                         |                         |                      |
| Other Financing Sources                                                                                                                                                                                                                                                                                                                                                                                                                                                                                                                                                                                                                                                                                                                                                                                                                                                                                                                                                                                                                                                                                                                                                                                                                                                                                                                                                                                                                                                                                                                                                                                                                                                                                                                                                                                                                                                                                                                                                                                                                                                                                                         | (\$1,100,000)        | (\$700,000)           | \$0                  | (\$700,000)             | (\$700,000)             | \$0                  |
| Other Financing Uses                                                                                                                                                                                                                                                                                                                                                                                                                                                                                                                                                                                                                                                                                                                                                                                                                                                                                                                                                                                                                                                                                                                                                                                                                                                                                                                                                                                                                                                                                                                                                                                                                                                                                                                                                                                                                                                                                                                                                                                                                                                                                                            | \$0                  | \$0                   | \$0<br>\$0           | \$0                     | \$0                     | \$0                  |
| TOTAL OTHER FINANCING SOURCES / (USES)                                                                                                                                                                                                                                                                                                                                                                                                                                                                                                                                                                                                                                                                                                                                                                                                                                                                                                                                                                                                                                                                                                                                                                                                                                                                                                                                                                                                                                                                                                                                                                                                                                                                                                                                                                                                                                                                                                                                                                                                                                                                                          | (\$1,100,000)        | (\$700,000)           | \$0                  | (\$700,000)             | (\$700,000)             | \$0                  |
| . 5 . / 2 5 . / 2 5 . / 2 5 . / 2 5 . / 2 5 . / 2 5 . / 2 5 . / 2 5 . / 2 5 . / 2 5 . / 2 5 . / 2 5 . / 2 5 . / 2 5 . / 2 5 . / 2 5 . / 2 5 . / 2 5 . / 2 5 . / 2 5 . / 2 5 . / 2 5 . / 2 5 . / 2 5 . / 2 5 . / 2 5 . / 2 5 . / 2 5 . / 2 5 . / 2 5 . / 2 5 . / 2 5 . / 2 5 . / 2 5 . / 2 5 . / 2 5 . / 2 5 . / 2 5 . / 2 5 . / 2 5 . / 2 5 . / 2 5 . / 2 5 . / 2 5 . / 2 5 . / 2 5 . / 2 5 . / 2 5 . / 2 5 . / 2 5 . / 2 5 . / 2 5 . / 2 5 . / 2 5 . / 2 5 . / 2 5 . / 2 5 . / 2 5 . / 2 5 . / 2 5 . / 2 5 . / 2 5 . / 2 5 . / 2 5 . / 2 5 . / 2 5 . / 2 5 . / 2 5 . / 2 5 . / 2 5 . / 2 5 . / 2 5 . / 2 5 . / 2 5 . / 2 5 . / 2 5 . / 2 5 . / 2 5 . / 2 5 . / 2 5 . / 2 5 . / 2 5 . / 2 5 . / 2 5 . / 2 5 . / 2 5 . / 2 5 . / 2 5 . / 2 5 . / 2 5 . / 2 5 . / 2 5 . / 2 5 . / 2 5 . / 2 5 . / 2 5 . / 2 5 . / 2 5 . / 2 5 . / 2 5 . / 2 5 . / 2 5 . / 2 5 . / 2 5 . / 2 5 . / 2 5 . / 2 5 . / 2 5 . / 2 5 . / 2 5 . / 2 5 . / 2 5 . / 2 5 . / 2 5 . / 2 5 . / 2 5 . / 2 5 . / 2 5 . / 2 5 . / 2 5 . / 2 5 . / 2 5 . / 2 5 . / 2 5 . / 2 5 . / 2 5 . / 2 5 . / 2 5 . / 2 5 . / 2 5 . / 2 5 . / 2 5 . / 2 5 . / 2 5 . / 2 5 . / 2 5 . / 2 5 . / 2 5 . / 2 5 . / 2 5 . / 2 5 . / 2 5 . / 2 5 . / 2 5 . / 2 5 . / 2 5 . / 2 5 . / 2 5 . / 2 5 . / 2 5 . / 2 5 . / 2 5 . / 2 5 . / 2 5 . / 2 5 . / 2 5 . / 2 5 . / 2 5 . / 2 5 . / 2 5 . / 2 5 . / 2 5 . / 2 5 . / 2 5 . / 2 5 . / 2 5 . / 2 5 . / 2 5 . / 2 5 . / 2 5 . / 2 5 . / 2 5 . / 2 5 . / 2 5 . / 2 5 . / 2 5 . / 2 5 . / 2 5 . / 2 5 . / 2 5 . / 2 5 . / 2 5 . / 2 5 . / 2 5 . / 2 5 . / 2 5 . / 2 5 . / 2 5 . / 2 5 . / 2 5 . / 2 5 . / 2 5 . / 2 5 . / 2 5 . / 2 5 . / 2 5 . / 2 5 . / 2 5 . / 2 5 . / 2 5 . / 2 5 . / 2 5 . / 2 5 . / 2 5 . / 2 5 . / 2 5 . / 2 5 . / 2 5 . / 2 5 . / 2 5 . / 2 5 . / 2 5 . / 2 5 . / 2 5 . / 2 5 . / 2 5 . / 2 5 . / 2 5 . / 2 5 . / 2 5 . / 2 5 . / 2 5 . / 2 5 . / 2 5 . / 2 5 . / 2 5 . / 2 5 . / 2 5 . / 2 5 . / 2 5 . / 2 5 . / 2 5 . / 2 5 . / 2 5 . / 2 5 . / 2 5 . / 2 5 . / 2 5 . / 2 5 . / 2 5 . / 2 5 . / 2 5 . / 2 5 . / 2 5 . / 2 5 . / 2 5 . / 2 5 . / 2 5 . / 2 5 . / 2 5 . / 2 5 . / 2 5 . / 2 5 . / 2 5 . / 2 5 . / | (+1)100,000          | (4.00,000)            | Ψ-                   | (41.00,000)             | (4.00,000)              | **                   |
| SURPLUS / (DEFICIT) INCL. OTHER SOURCES / (USES)                                                                                                                                                                                                                                                                                                                                                                                                                                                                                                                                                                                                                                                                                                                                                                                                                                                                                                                                                                                                                                                                                                                                                                                                                                                                                                                                                                                                                                                                                                                                                                                                                                                                                                                                                                                                                                                                                                                                                                                                                                                                                | \$122,715            | \$820,927             |                      | (\$134,196)             | (\$661,751)             | \$527,555            |
| ENDING FUND BALANCE                                                                                                                                                                                                                                                                                                                                                                                                                                                                                                                                                                                                                                                                                                                                                                                                                                                                                                                                                                                                                                                                                                                                                                                                                                                                                                                                                                                                                                                                                                                                                                                                                                                                                                                                                                                                                                                                                                                                                                                                                                                                                                             | \$11,453,369         | \$10,542,226          |                      | \$9,587,103             | \$9,059,548             | \$527,555            |