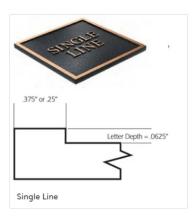

Brushed

A brushed metal finish is standard.

Sand

Blind Mount

Recommended for most applications. Can be used for almost any mounting surface including hollow and solid walls. The plaque is drilled and tapped on the back to receive threaded studs that are not visible from the front. Secure with construction grade adhesive.