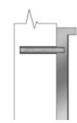

Brushed

A brushed metal finish is standard.

Sand

Blind Mount

Recommended for most applications. Can be used for almost any mounting surface including hollow and solid walls. The plaque is drilled and tapped on the back to receive threaded studs that are not visible from the front. Secure with construction grade adhesive.