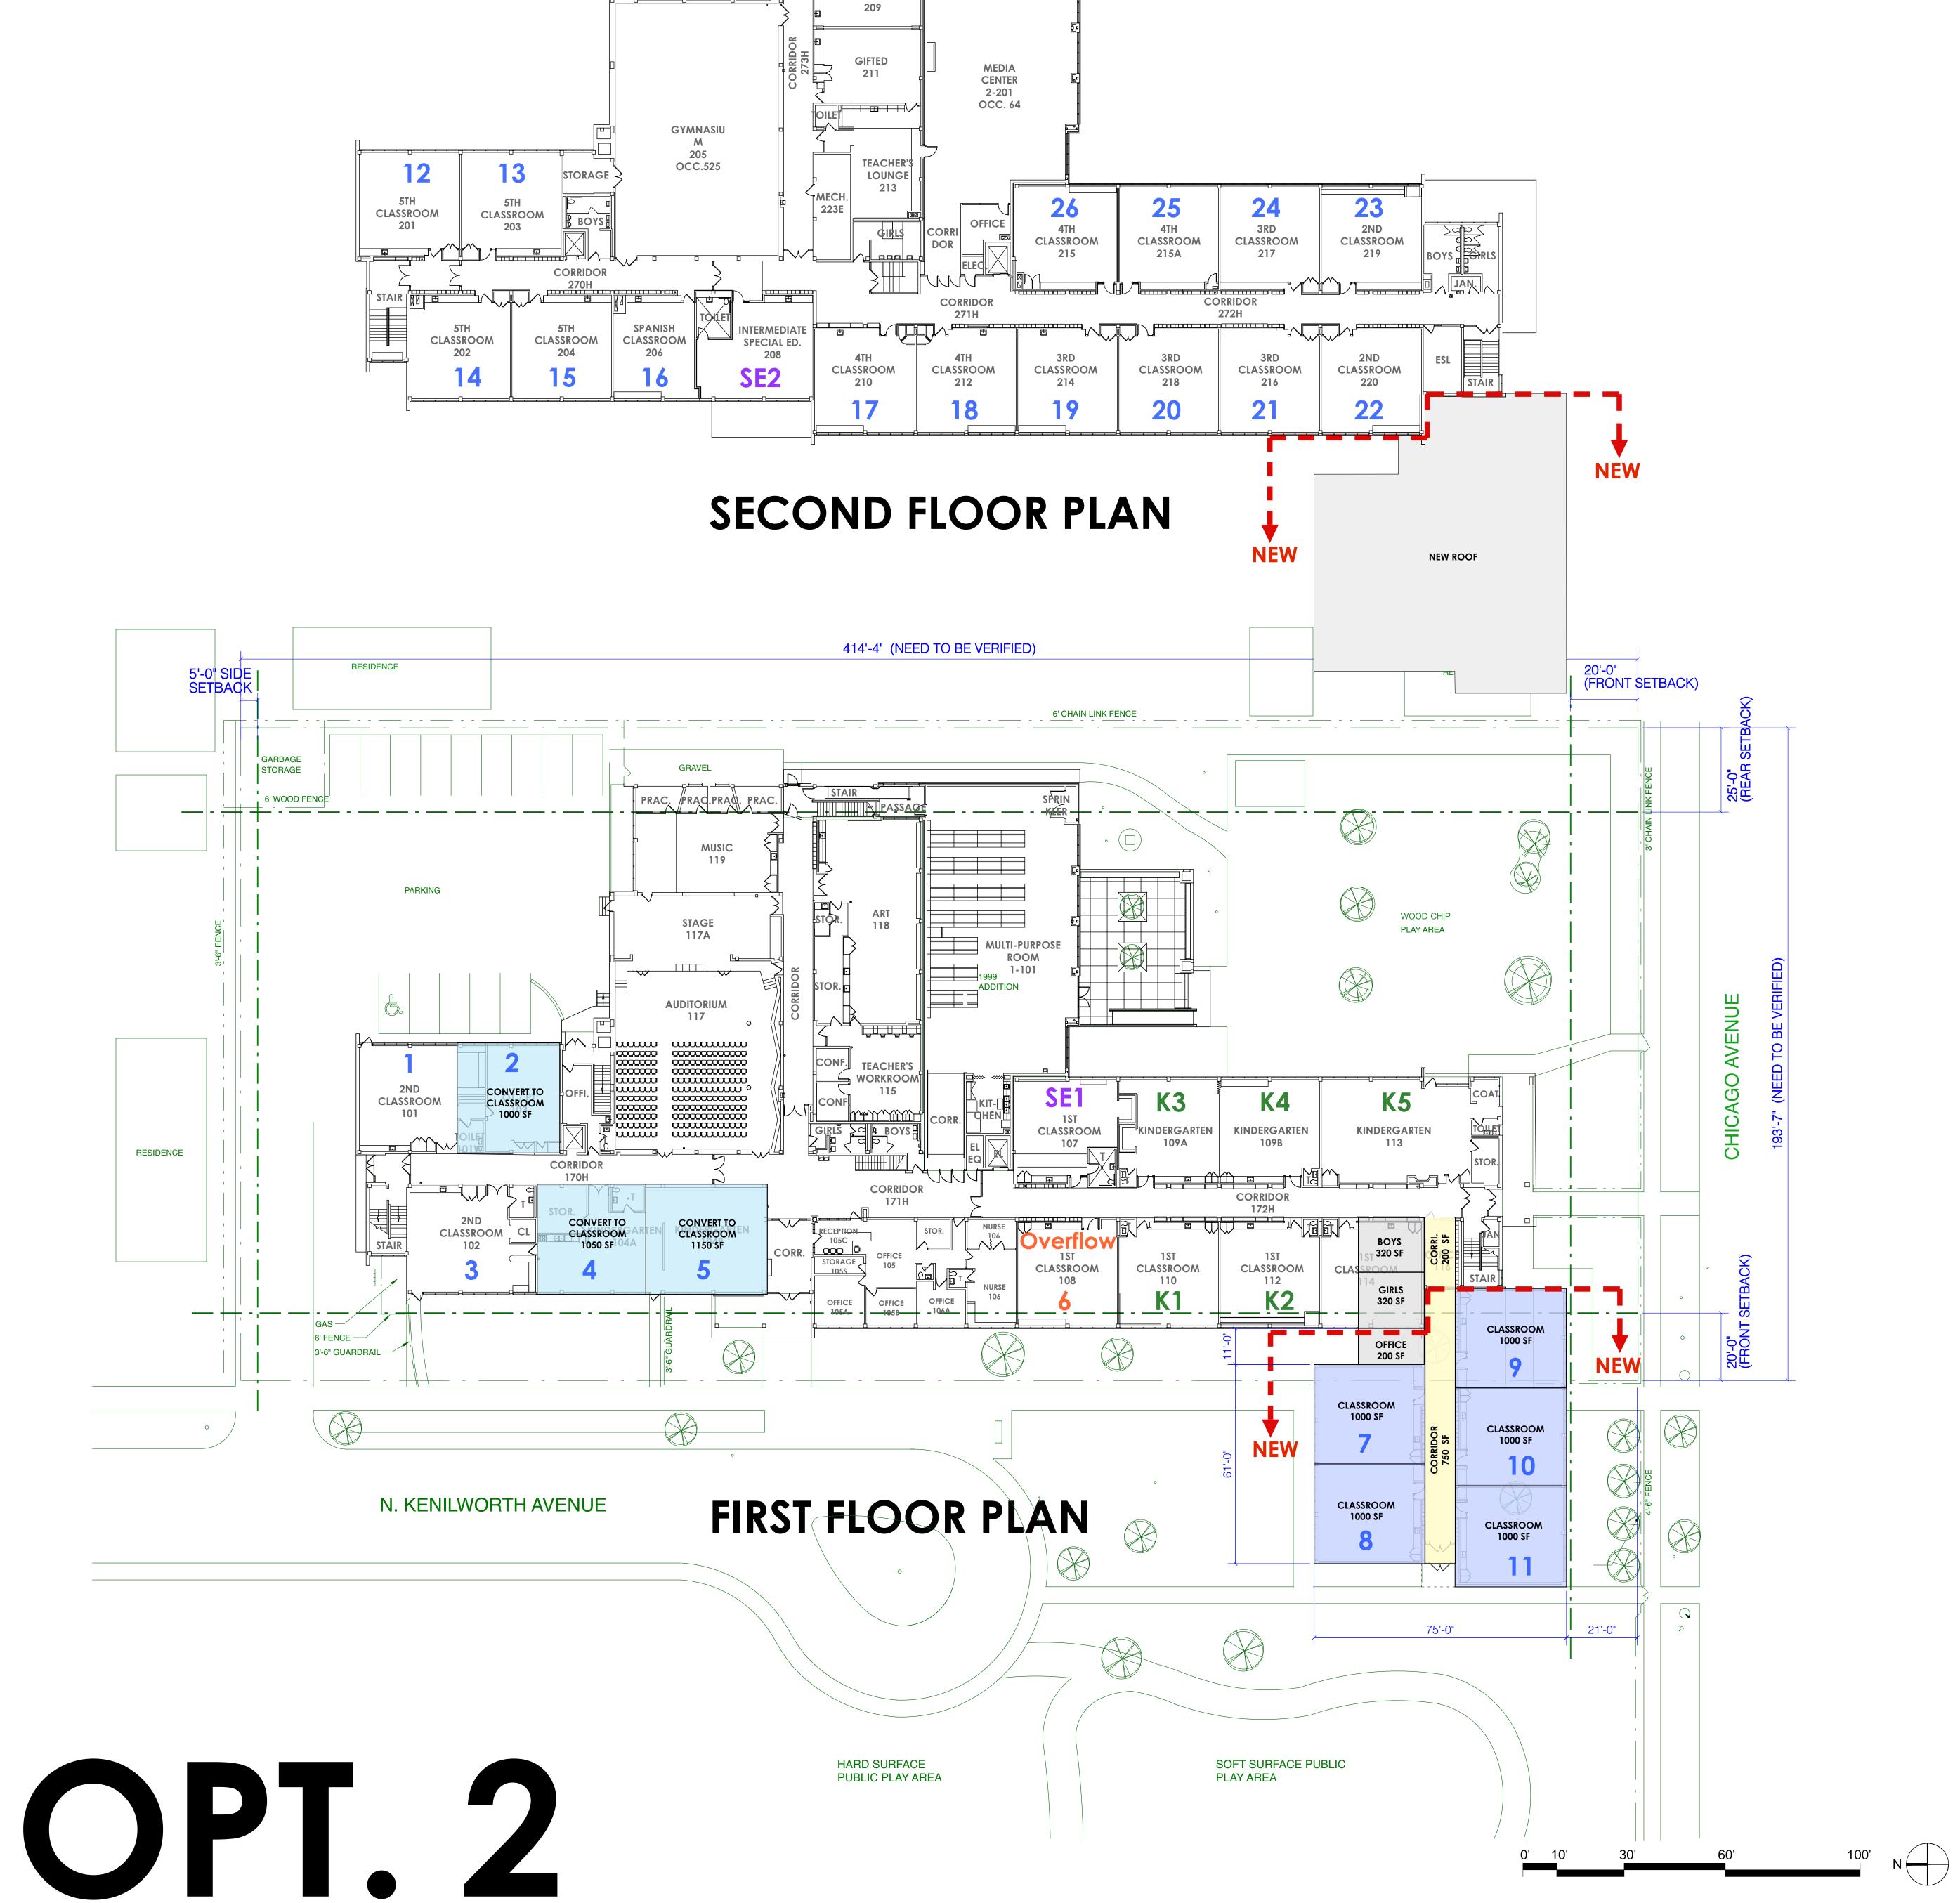

## ADDITION TO WEST: 1-STORY 5 CLASSROOM Capacity and Minimal Renovation

| EXISTING CLASSROOM COUNT: |       | AFTER ADDITION AND RENO: |
|---------------------------|-------|--------------------------|
| GENERAL CLASSROOM (#      | ): 22 | 26                       |
| KINDERGARTEN (K):         | 5     | 5                        |
| SPECIAL ED (SP):          | 2     | 2                        |
| TOTAL:                    | 30    | 34                       |

| COLOR KEY:             | NEW CONSTRUC | TION AREA: | <b>RENOVATION AREA:</b> |
|------------------------|--------------|------------|-------------------------|
| NEW CLASSROOM          |              | 5,000 SF   |                         |
| RENOVATED CLASSROOM    |              |            | 3,200 SF                |
| RENOVATED KINDERGARTEN | CLASSROOM    |            |                         |
| RENOVATED ADMIN OFFICE |              |            |                         |
| NEW CORRIDOR           |              | 750 SF     | 200 SF                  |
| NEW STORAGE OR OFFICE  |              | 200 SF     |                         |
| NEW TOILET             |              |            | 640 SF                  |
| NEW ROOF GARDEN        |              |            |                         |
|                        | TOTAL AREA:  | 5,950 SF   | 4,040 SF                |

| BOOK ROOM<br>255A<br>STORAGE OFFICE |       | PE STORAGE | COMPUTER<br>LAB<br>2-202 |
|-------------------------------------|-------|------------|--------------------------|
| SPEC. ED<br>256A                    | GIRLS |            | [                        |