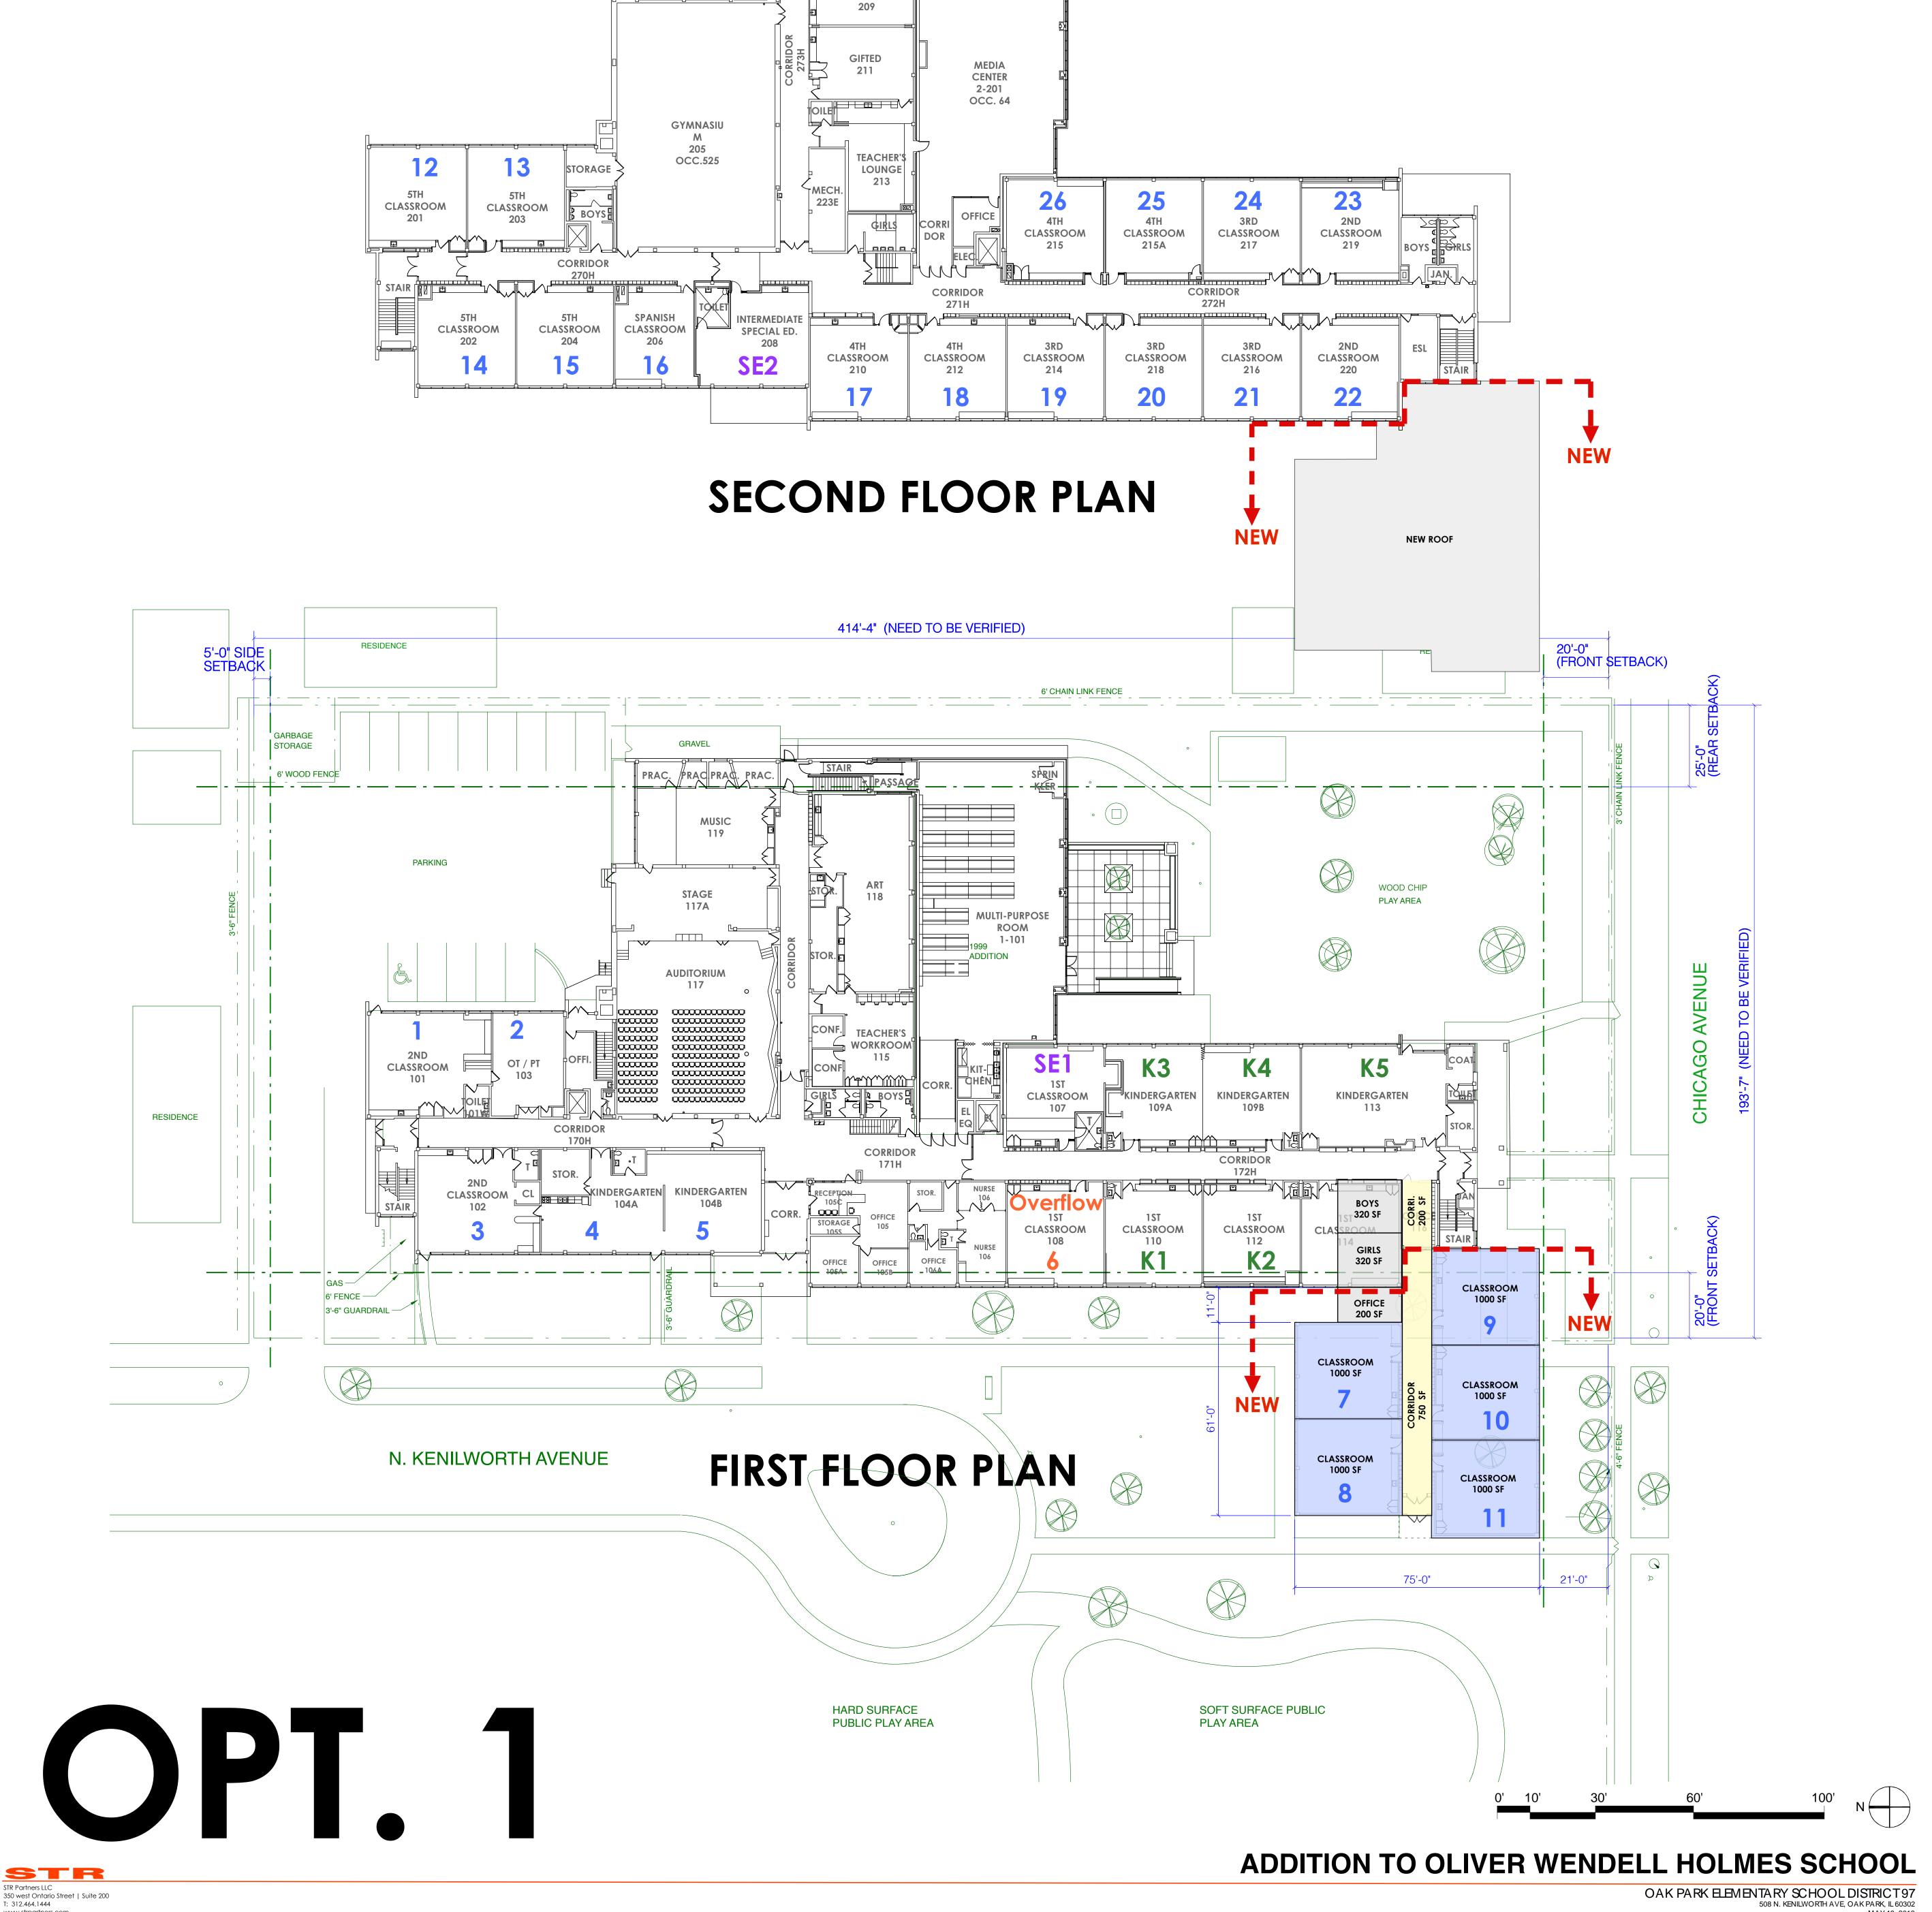

### **SECOND FLOOR PLAN**

OAK PARK ELEMENTARY SCHOOL DISTRICT 97 508 N. KENILWORTH AVE, OAK PARK, IL 60302 MAY 13, 2016

**ADDITION TO OLIVER WENDELL HOLMES SCHOOL** 

# **ADDITION TO WEST: 1-STORY 5 CLASSROOM** Capacity only

| EXISTING CLASSROOM C | OUNT:         | AFTER ADDITION AND RENO: |
|----------------------|---------------|--------------------------|
| GENERAL CLASSROOM (  | <b>#): 22</b> | 26                       |
| KINDERGARTEN (K):    | 5             | 5                        |
| SPECIAL ED (SP):     | 2             | 2                        |
| TOTAL:               | 30            | 34                       |

| COLOR KEY:             | NEW CONSTRUC | TION AREA: | <b>RENOVATION AREA:</b> |
|------------------------|--------------|------------|-------------------------|
| NEW CLASSROOM          |              | 5,000 SF   |                         |
| RENOVATED CLASSROOM    |              |            |                         |
| RENOVATED KINDERGARTEN | CLASSROOM    |            |                         |
| RENOVATED ADMIN OFFICE |              |            |                         |
|                        |              | 750 SF     | 200 SF                  |
| NEW STORAGE OR OFFICE  |              | 200 SF     |                         |
| NEW TOILET             |              |            | 640 SF                  |
| NEW ROOF GARDEN        |              |            |                         |
|                        | TOTAL AREA:  | 5,950 SF   | 840 SF                  |

## ADDITION TO WEST: 1-STORY 5 CLASSROOM Capacity and Minimal Renovation

| EXISTING CLASSROOM COUNT: |       | AFTER ADDITION AND RENO: |
|---------------------------|-------|--------------------------|
| GENERAL CLASSROOM (#      | ): 22 | 26                       |
| KINDERGARTEN (K):         | 5     | 5                        |
| SPECIAL ED (SP):          | 2     | 2                        |
| TOTAL:                    | 30    | 34                       |

| COLOR KEY:             | NEW CONSTRUC | TION AREA: | <b>RENOVATION AREA:</b> |
|------------------------|--------------|------------|-------------------------|
| NEW CLASSROOM          |              | 5,000 SF   |                         |
| RENOVATED CLASSROOM    |              |            | 3,200 SF                |
| RENOVATED KINDERGARTEN | CLASSROOM    |            |                         |
| RENOVATED ADMIN OFFICE |              |            |                         |
| NEW CORRIDOR           |              | 750 SF     | 200 SF                  |
| NEW STORAGE OR OFFICE  |              | 200 SF     |                         |
| NEW TOILET             |              |            | 640 SF                  |
| NEW ROOF GARDEN        |              |            |                         |
|                        | TOTAL AREA:  | 5,950 SF   | 4,040 SF                |

# **ADDITION TO WEST: 1-STORY 5 CLASSROOM Capacity and Overall Bldg Enhancement**

| EXISTING CLASSROOM C | OUNT:         | <b>AFTER ADDITION AND RENO:</b> |
|----------------------|---------------|---------------------------------|
| GENERAL CLASSROOM (  | <b>#): 22</b> | 26                              |
| KINDERGARTEN (K):    | 5             | 5                               |
| SPECIAL ED (SP):     | 2             | 2                               |
| TOTAL:               | 30            | 34                              |

| COLOR KEY:                | NEW CONSTRUCT | ION AREA: | <b>RENOVATION AREA:</b> |
|---------------------------|---------------|-----------|-------------------------|
|                           |               | 5,000 SF  |                         |
| RENOVATED CLASSROOM       |               |           | 4,175 SF                |
| RENOVATED KINDERGARTEN C  | CLASSROOM     |           | 5,810 SF                |
| RENOVATED SPECIAL EDUCATI | ON            |           | 725 SF                  |
| RENOVATED ADMIN OFFICE    |               |           | 2,475 SF                |
|                           |               | 750 SF    | 200 SF                  |
| NEW STORAGE OR OFFICE     |               | 200 SF    |                         |
| NEW TOILET                |               |           | 640 SF                  |
| NEW ROOF GARDEN           |               |           |                         |
|                           | TOTAL AREA:   | 5,950 SF  | 14,025 SF               |