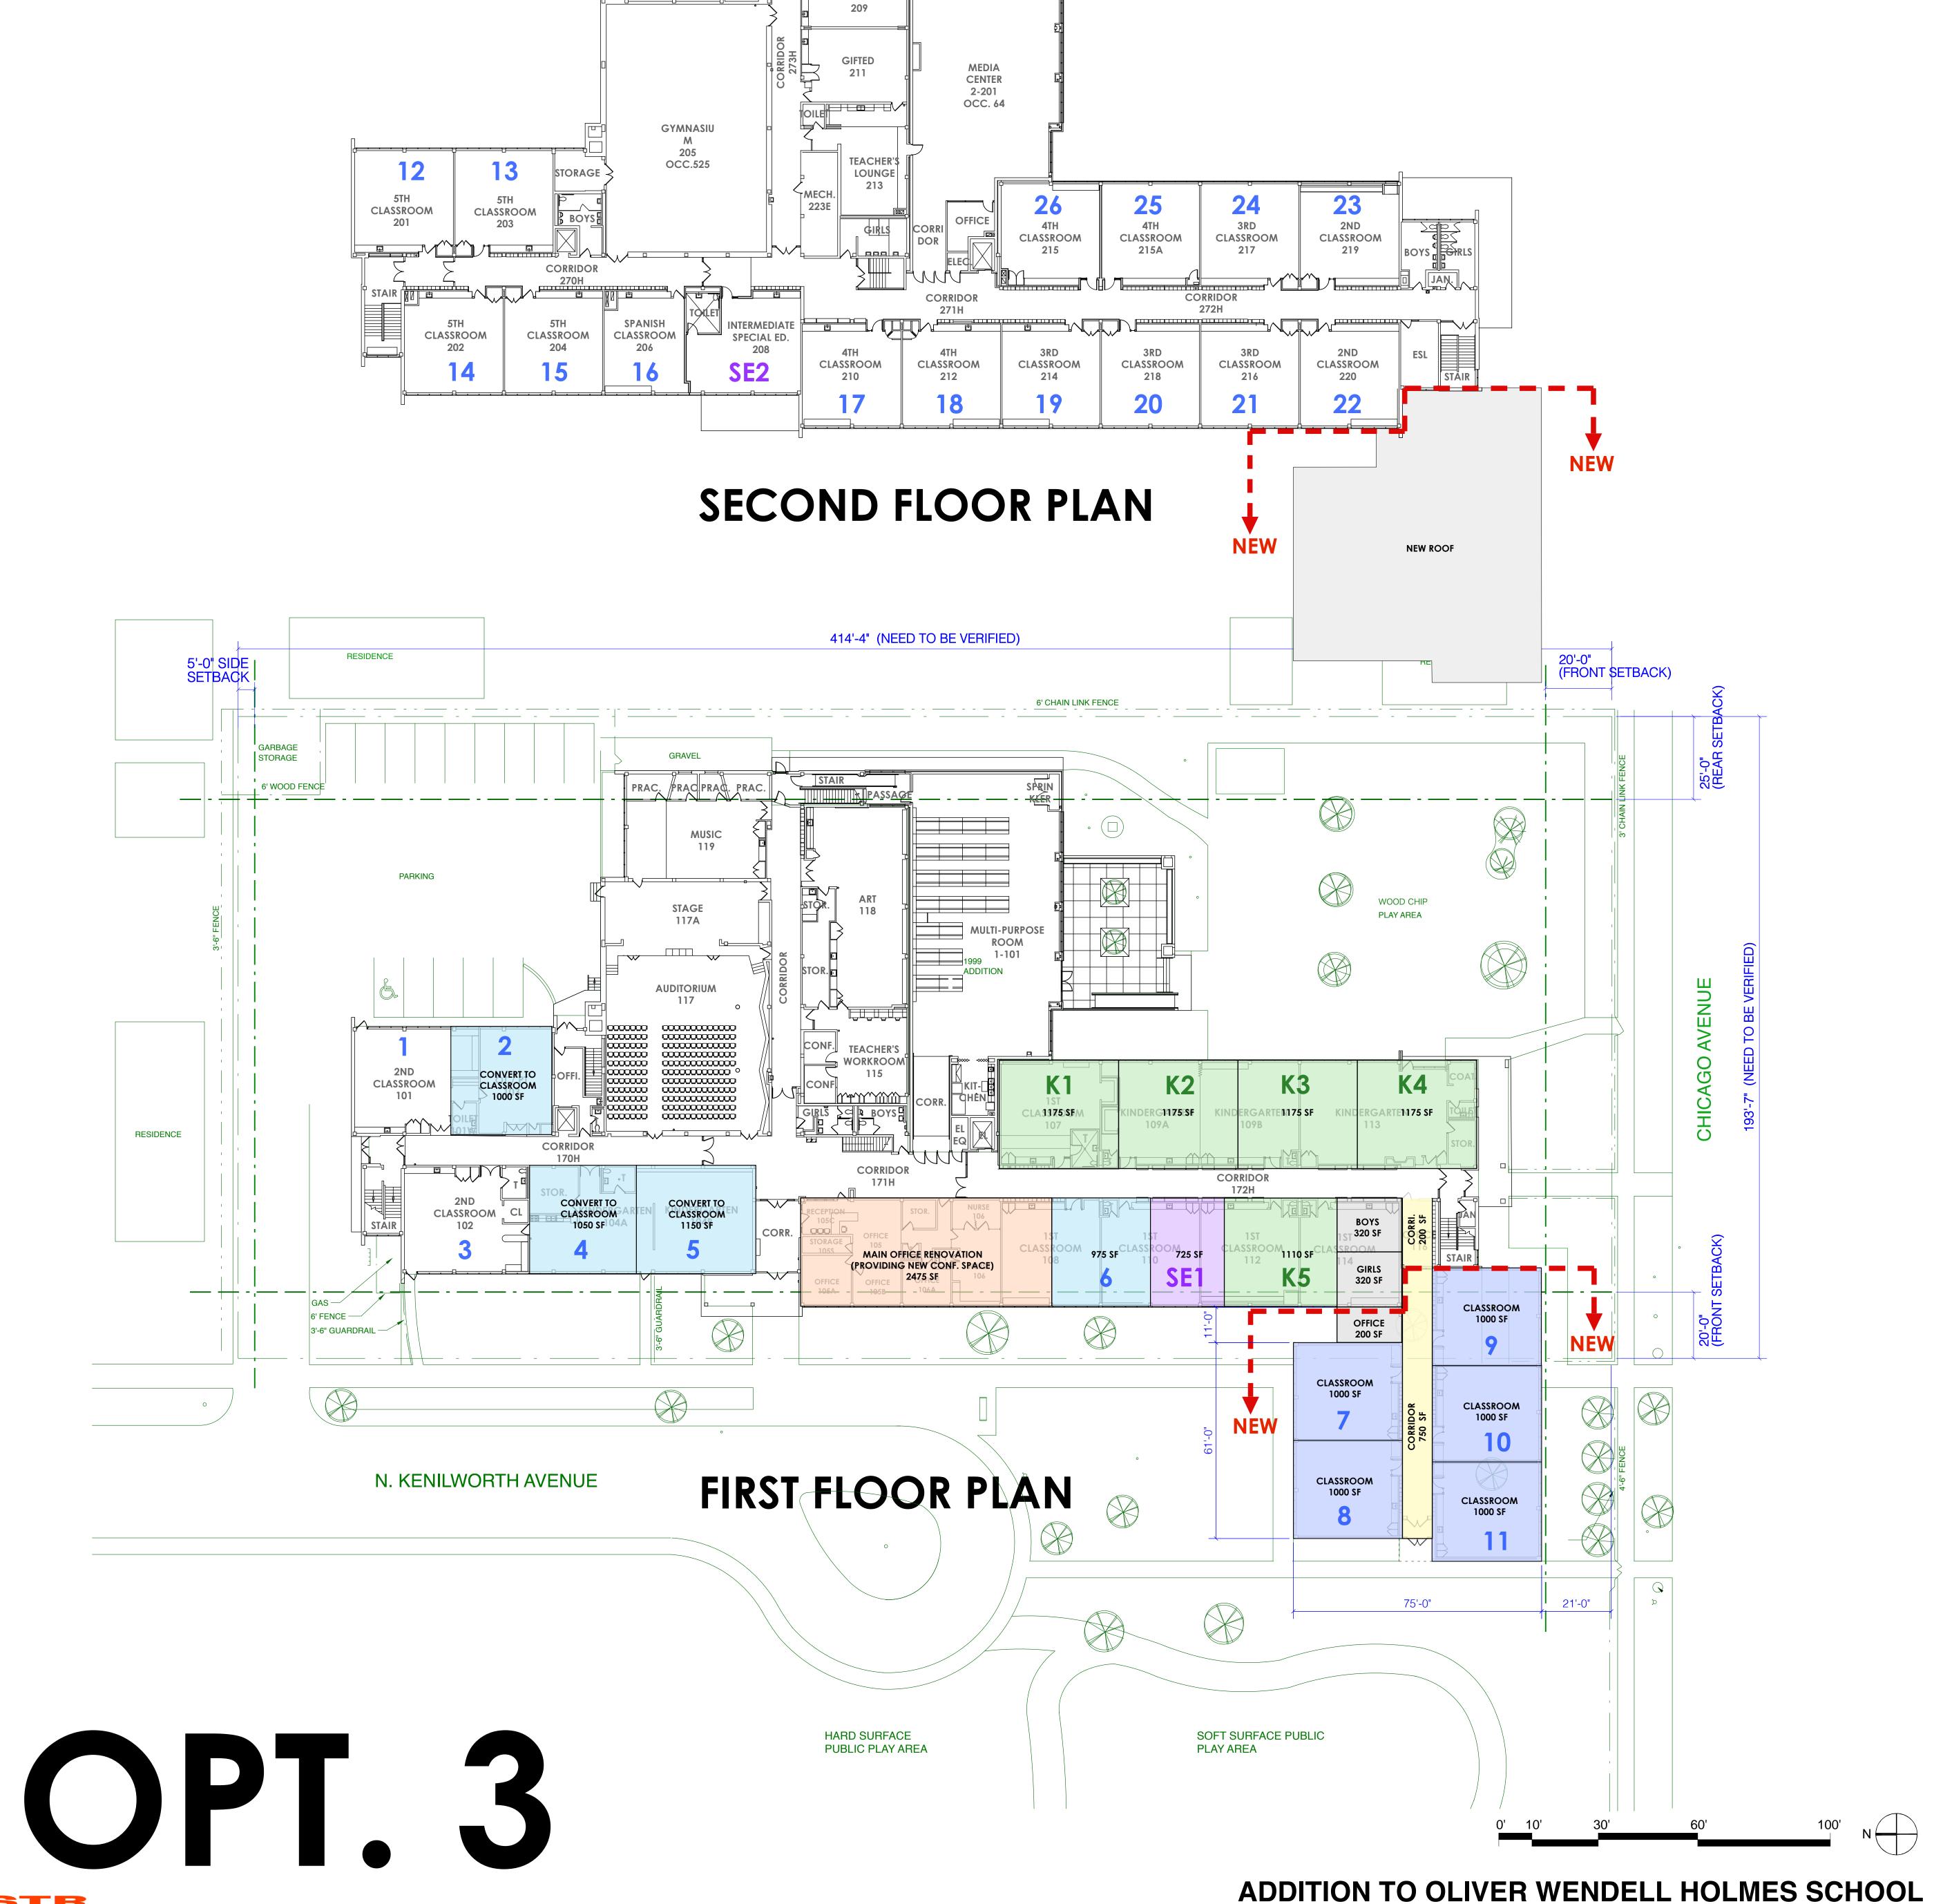

# **ADDITION TO WEST: 1-STORY 5 CLASSROOM Capacity and Overall Bldg Enhancement**

| EXISTING CLASSROOM C | OUNT:         | <b>AFTER ADDITION AND RENO:</b> |
|----------------------|---------------|---------------------------------|
| GENERAL CLASSROOM (  | <b>#): 22</b> | 26                              |
| KINDERGARTEN (K):    | 5             | 5                               |
| SPECIAL ED (SP):     | 2             | 2                               |
| TOTAL:               | 30            | 34                              |

| COLOR KEY:                | NEW CONSTRUCT | ION AREA: | <b>RENOVATION AREA:</b> |
|---------------------------|---------------|-----------|-------------------------|
|                           |               | 5,000 SF  |                         |
| RENOVATED CLASSROOM       |               |           | 4,175 SF                |
| RENOVATED KINDERGARTEN C  | CLASSROOM     |           | 5,810 SF                |
| RENOVATED SPECIAL EDUCATI | ON            |           | 725 SF                  |
| RENOVATED ADMIN OFFICE    |               |           | 2,475 SF                |
|                           |               | 750 SF    | 200 SF                  |
| NEW STORAGE OR OFFICE     |               | 200 SF    |                         |
| NEW TOILET                |               |           | 640 SF                  |
| NEW ROOF GARDEN           |               |           |                         |
|                           | TOTAL AREA:   | 5,950 SF  | 14,025 SF               |

| BOOK ROOM<br>255A<br>STORAGE OFFICE<br>SPEC. ED<br>SPEC. ED | PE<br>OFFICE STORAGE | COMPUTER<br>LAB<br>2-202 |
|-------------------------------------------------------------|----------------------|--------------------------|
|                                                             |                      |                          |