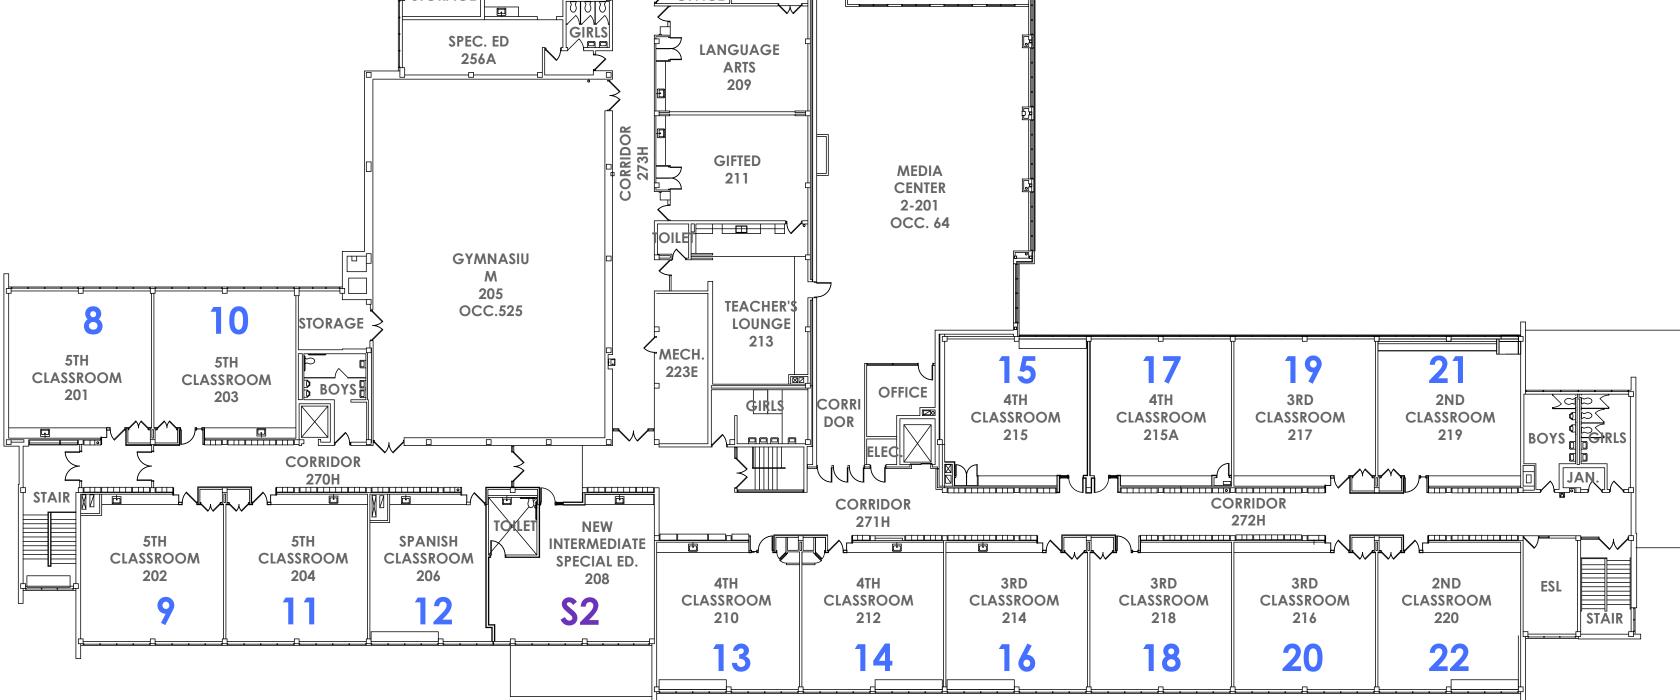

### **EXISTING ROOM LAYOUT**

### **EXISTING CLASSROOM COUNT:**

GENERAL CLASSROOM (#): 22

KINDERGARTEN (K):

SPECIAL ED (SP):

TOTAL:

30

5

2