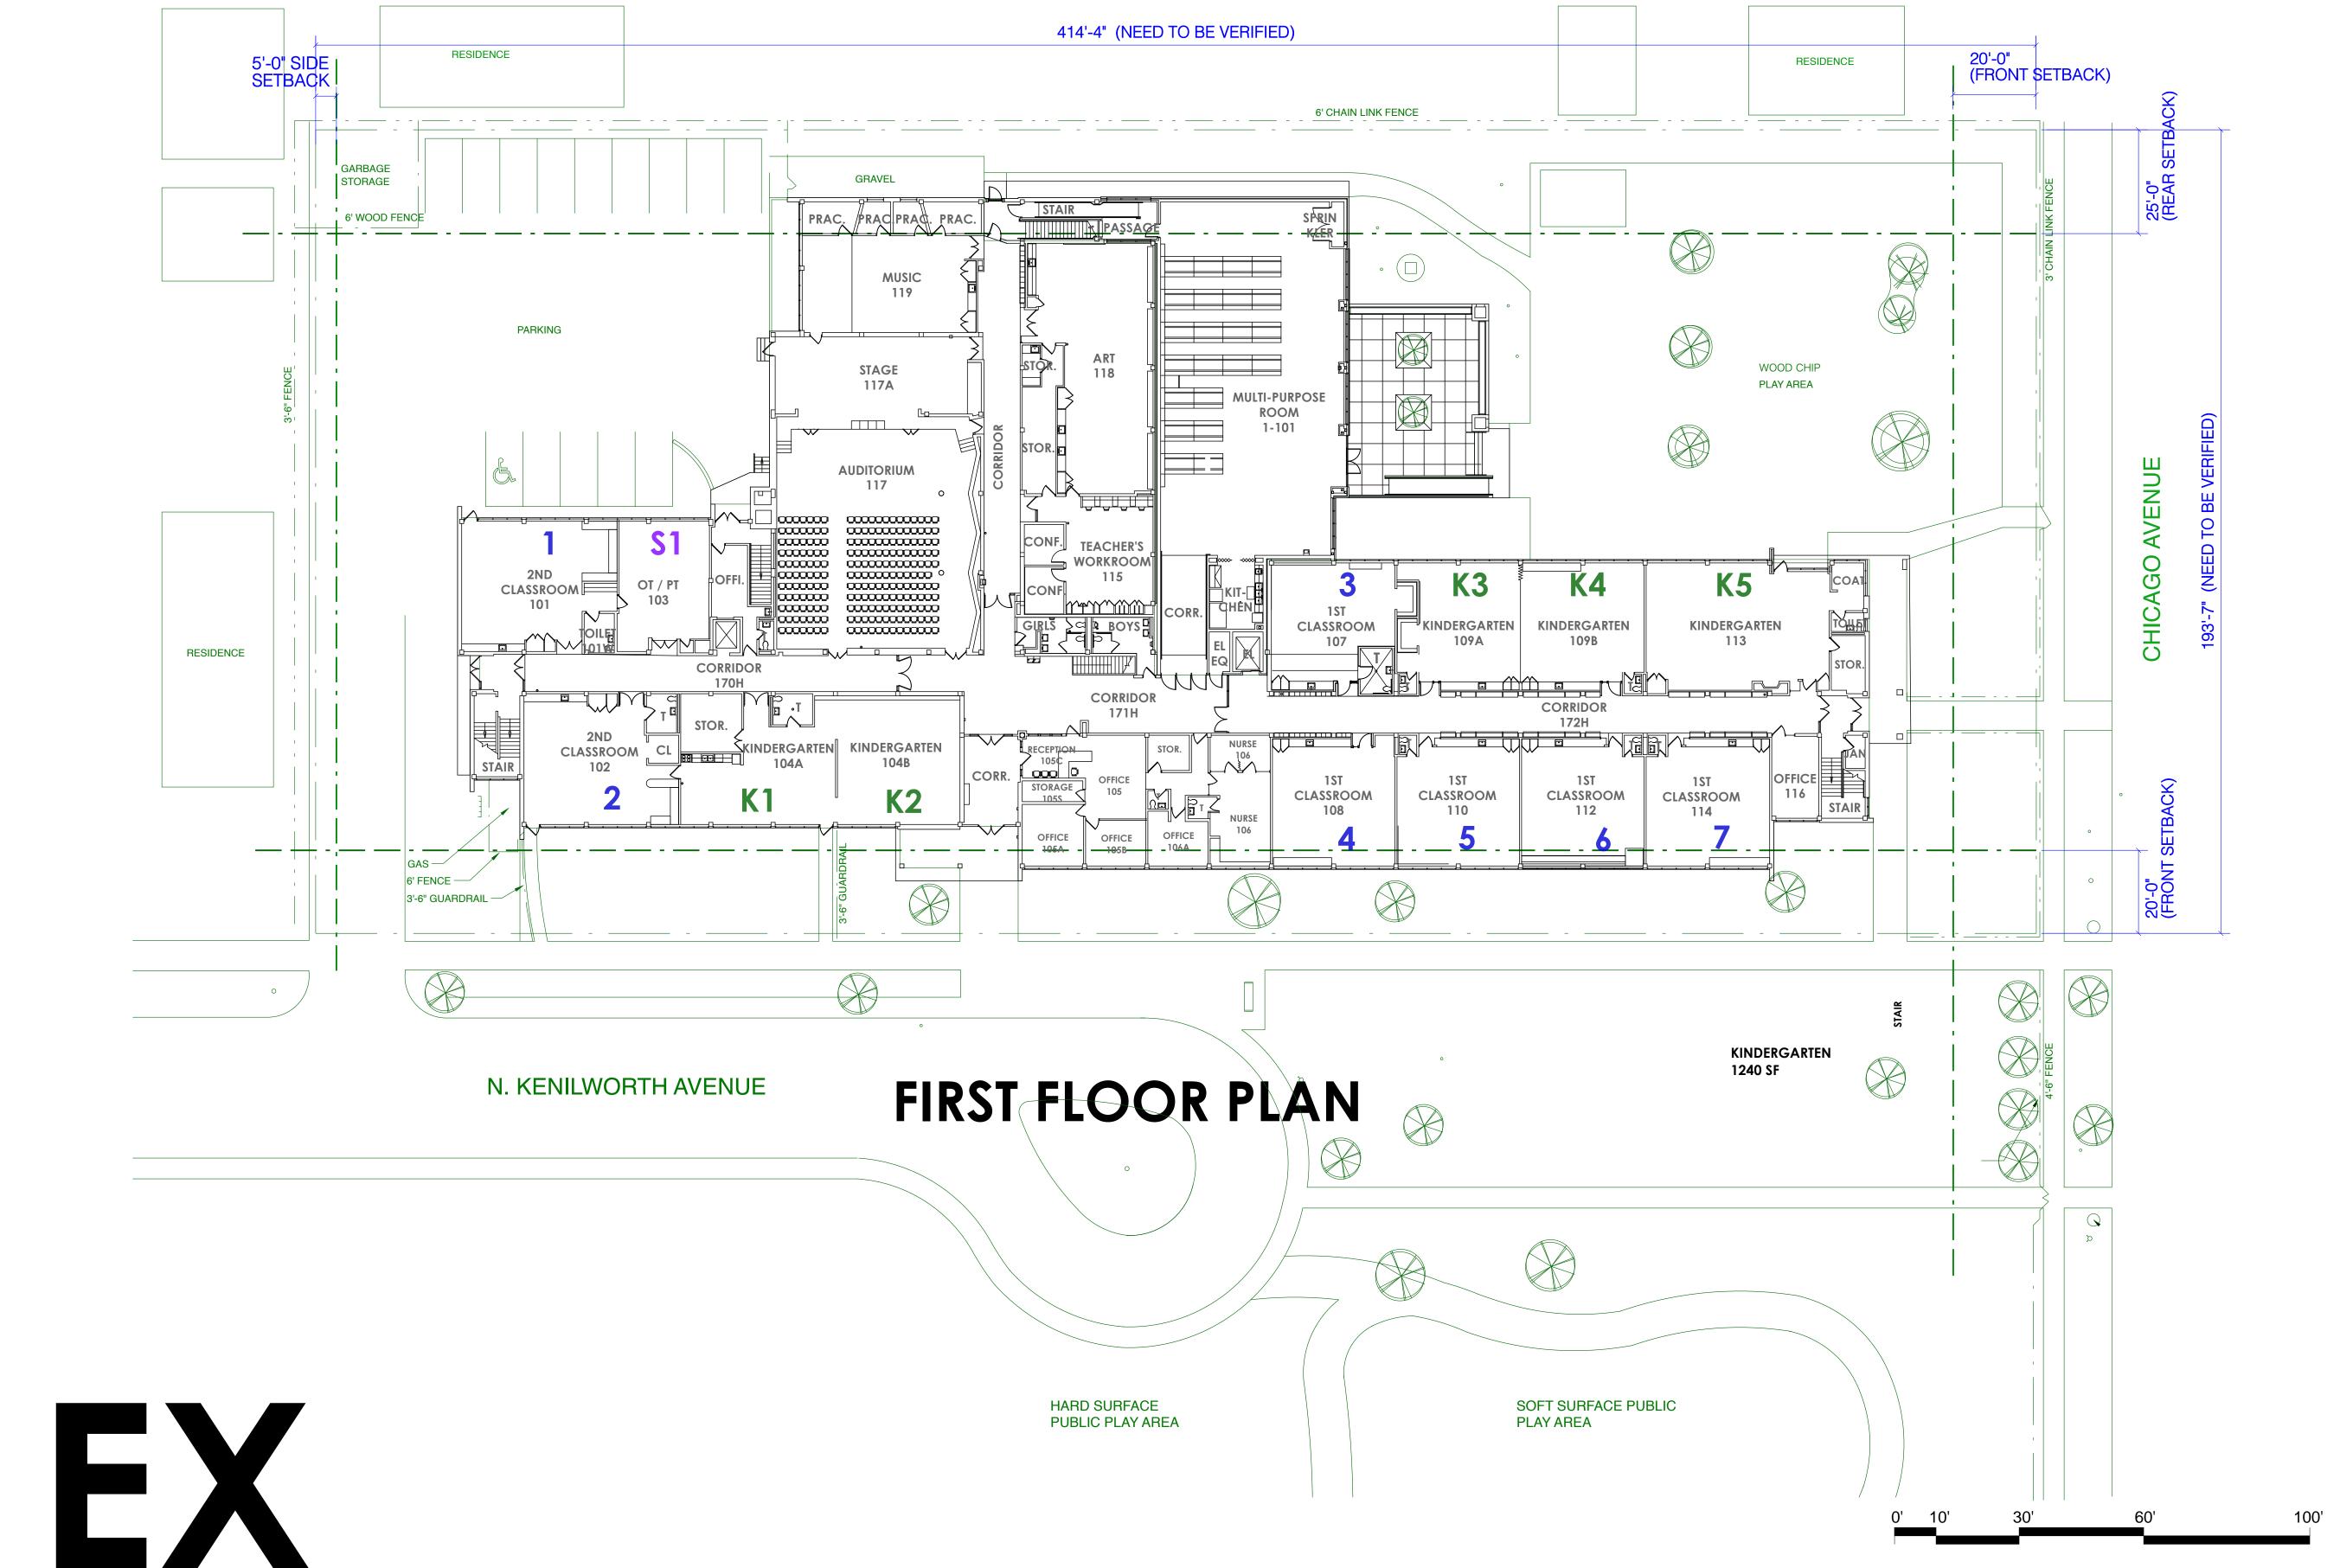

### **EXISTING ROOM LAYOUT**

### **EXISTING CLASSROOM COUNT:**

GENERAL CLASSROOM (#): 22

KINDERGARTEN (K):

SPECIAL ED (SP):

TOTAL:

30

5

2