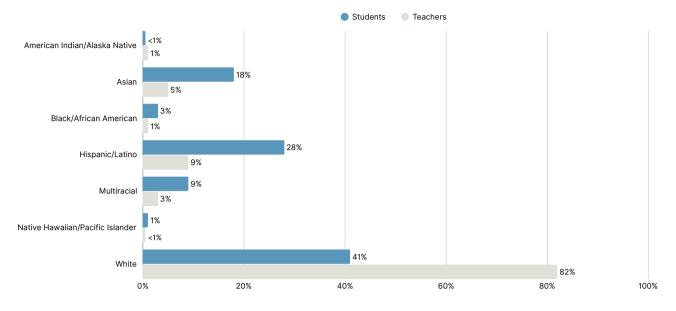

## YSO Survey

**Respondent Demographics** 



## **District Demographics (Students & Teachers)**

## Aggregated Race/Ethnicity Distribution of YSO Survey Respondents (Students n=10,083)



## Methodological Note: Race/Ethnicity Classification in YSO Survey Data

The YSO survey data includes an "Other" option (6.6%, n=663) not found in district demographic reporting. Respondents who didn't select any race/ethnicity have been excluded from calculations. This report uses "Multiracial" (12.4%, n=1,249) rather than "Selected more than 1" to align with district terminology, though the underlying methodology remains consistent. These considerations have been applied across all educational levels with a combined total of 10,083 respondents.