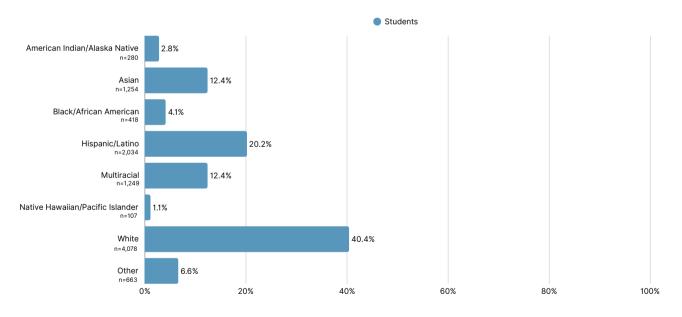

## Aggregated Race/Ethnicity Distribution of YSO Survey Respondents (Students n=10,083)

## Methodological Note: Race/Ethnicity Classification in YSO Survey Data

The YSO survey data includes an "Other" option (6.6%, n=663) not found in district demographic reporting. Respondents who didn't select any race/ethnicity have been excluded from calculations. This report uses "Multiracial" (12.4%, n=1,249) rather than "Selected more than 1" to align with district terminology, though the underlying methodology remains consistent. These considerations have been applied across all educational levels with a combined total of 10,083 respondents.