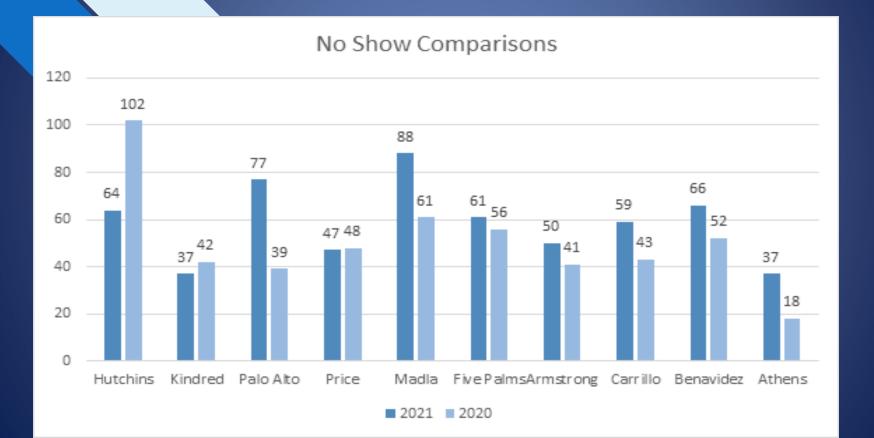

## Campus No Shows

|                       | No Show Students per   | No Show Students per      |
|-----------------------|------------------------|---------------------------|
| School                | Campus August 17, 2021 | Campus September 14, 2020 |
| South San High School | 357                    | 92                        |
| West Campus           | 91                     | 13                        |
| Dwight MS             | 111                    | 25                        |
| Shepard MS            | 164                    | 18                        |
| Kazen MS              | 54                     | 25                        |
| Zamora MS             | 100                    | 20                        |
| Athens                | 37                     | 3                         |
| Hutchins              | 65                     | 16                        |
| Kindred               | 37                     | 9                         |
| Palo Alto             | 77                     | 1                         |
| Price                 | 53                     | 9                         |
| Madla                 | 88                     | 9                         |
| Five Palms            | 62                     | 7                         |
| Armstrong             | 50                     | 13                        |
| Carrillo              | 67                     | 13                        |
| Benavidez             | 67                     | 19                        |
|                       |                        |                           |
| Totals                | 1480                   | 292                       |