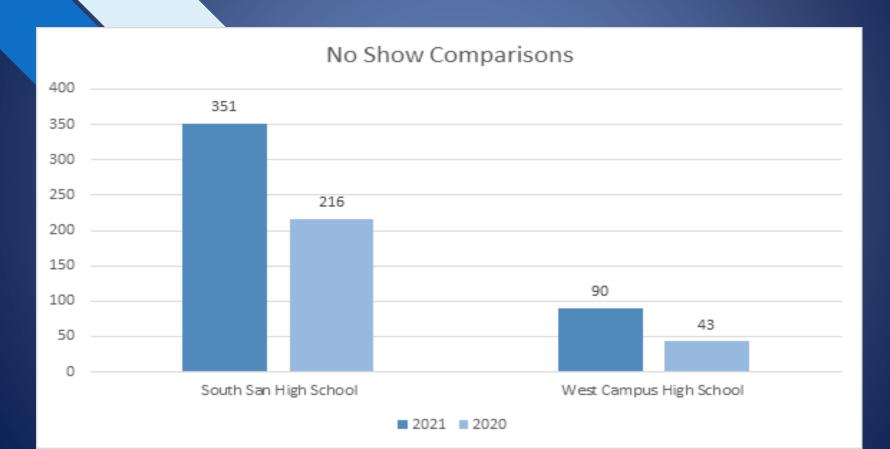

## Campus No Shows

|                       | No Show Students per   | No Show Students per      |
|-----------------------|------------------------|---------------------------|
| School                | Campus August 17, 2021 | Campus September 14, 2020 |
| South San High School | 357                    | 92                        |
| West Campus           | 91                     | 13                        |
| Dwight MS             | 111                    | 25                        |
| Shepard MS            | 164                    | 18                        |
| Kazen MS              | 54                     | 25                        |
| Zamora MS             | 100                    | 20                        |
| Athens                | 37                     | 3                         |
| Hutchins              | 65                     | 16                        |
| Kindred               | 37                     | 9                         |
| Palo Alto             | 77                     | 1                         |
| Price                 | 53                     | 9                         |
| Madla                 | 88                     | 9                         |
| Five Palms            | 62                     | 7                         |
| Armstrong             | 50                     | 13                        |
| Carrillo              | 67                     | 13                        |
| Benavidez             | 67                     | 19                        |
|                       |                        |                           |
| Totals                | 1480                   | 292                       |