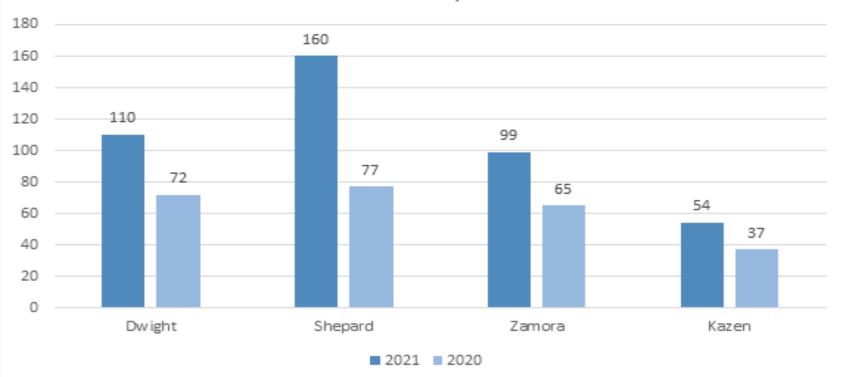

## Campus No Shows

|                       | No Show Students per   | No Show Students per      |
|-----------------------|------------------------|---------------------------|
| School                | Campus August 17, 2021 | Campus September 14, 2020 |
| South San High School | 357                    | 92                        |
| West Campus           | 91                     | 13                        |
| Dwight MS             | 111                    | 25                        |
| Shepard MS            | 164                    | 18                        |
| Kazen MS              | 54                     | 25                        |
| Zamora MS             | 100                    | 20                        |
| Athens                | 37                     | 3                         |
| Hutchins              | 65                     | 16                        |
| Kindred               | 37                     | 9                         |
| Palo Alto             | 77                     | 1                         |
| Price                 | 53                     | 9                         |
| Madla                 | 88                     | 9                         |
| Five Palms            | 62                     | 7                         |
| Armstrong             | 50                     | 13                        |
| Carrillo              | 67                     | 13                        |
| Benavidez             | 67                     | 19                        |
|                       |                        |                           |
| Totals                | 1480                   | 292                       |