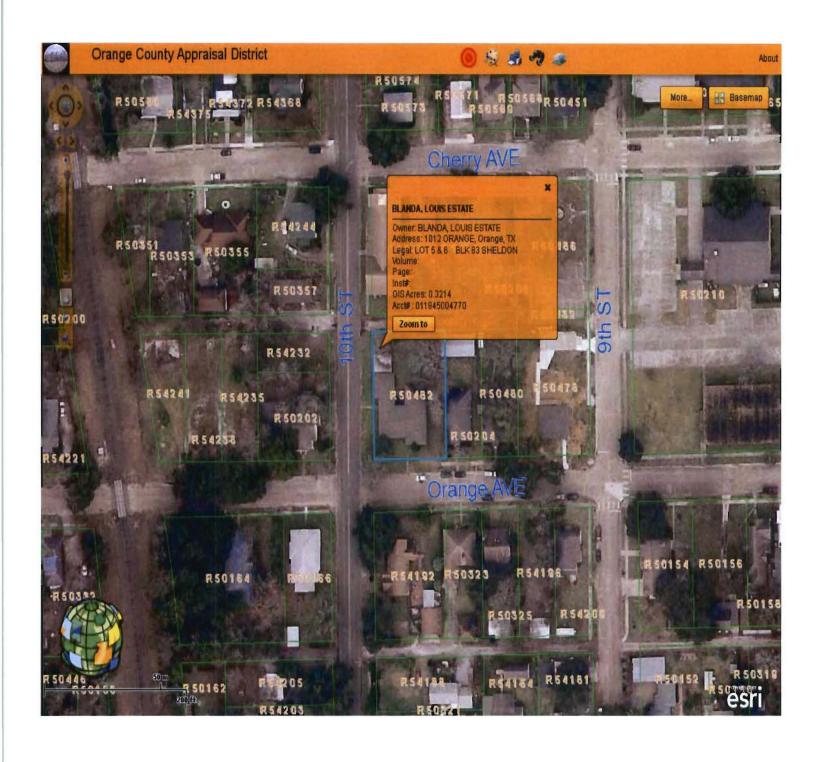

Submit to: Orange County Tax Office P.O. Box 1568 Orange, TX 77631-1568

The data on this map was created for the internal use of the Orange County Appraisal District. The Orange County Appraisal District does not guarantee nor warrant the accuracy of the data appearing hereon. THERE IS NO WARRANTY OF ANY KIND EXPRESSED OR IMPLIED, AND SPECIFICALLY THERE IS NO WARRANTY OF MERCHANTABILITY OR OF FITNESS