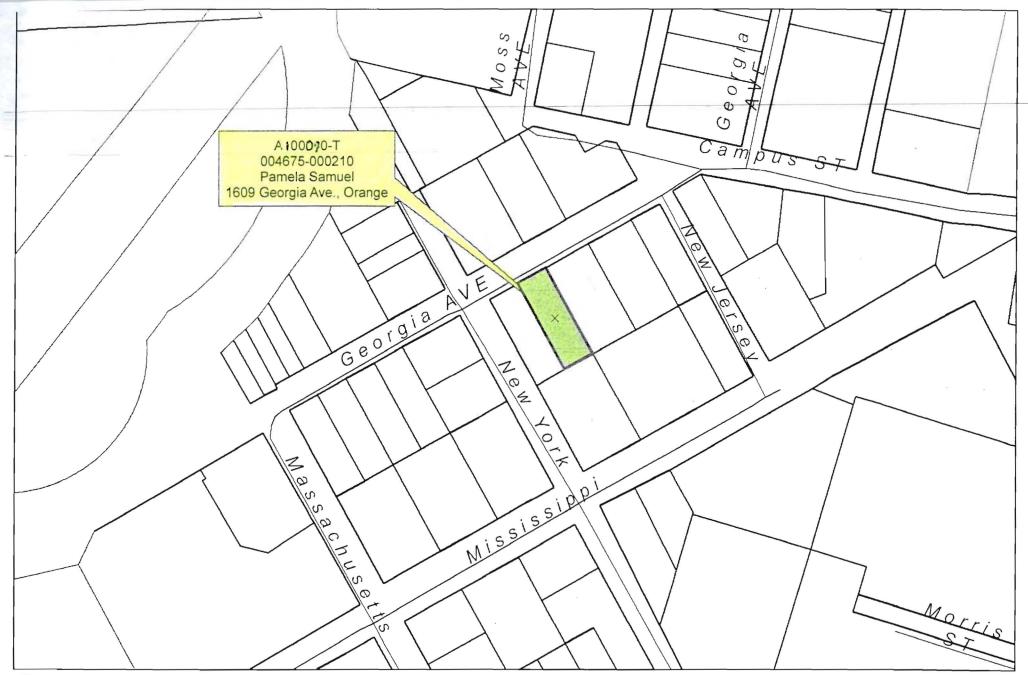

Ms. Lynda Gunstream, Tax Assessor Collector Orange County P. O. Box 1568 Orange, Texas 77631-1568

RE: Bid on trust property described as:

Lot 2 Blk 4 Gilmers 2nd Cove 1609 Georgia Ave, Orange

Account #: 004675-000210 Suit #: A100070-T

Orange County Vs. Pamela Samuel Date of Sale: April 1, 2014