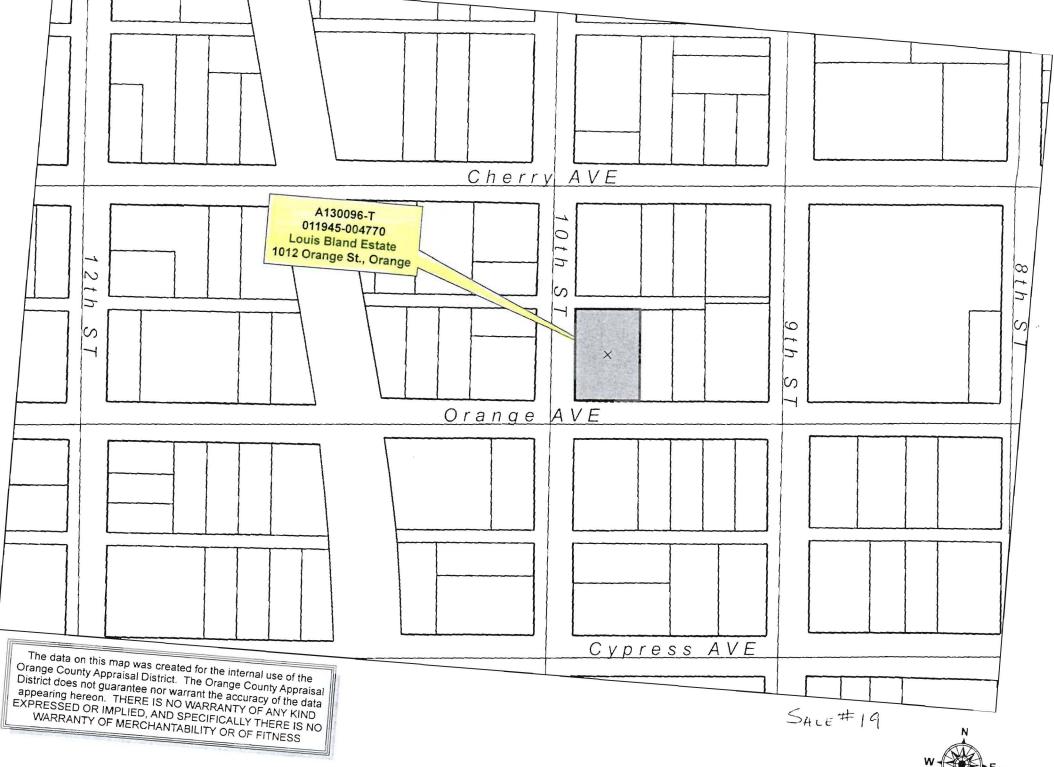

Submit to: Orange County Tax Office P.O. Box 1568 Orange, TX 77631-1568

The data on this map was created for the internal use of the Orange County Appraisal District. The Orange County Appraisal District does not guarantee nor warrant the accuracy of the data appearing hereon. THERE IS NO WARRANTY OF ANY KIND EXPRESSED OR IMPLIED, AND SPECIFICALLY THERE IS NO WARRANTY OF MERCHANTABILITY OR OF FITNESS