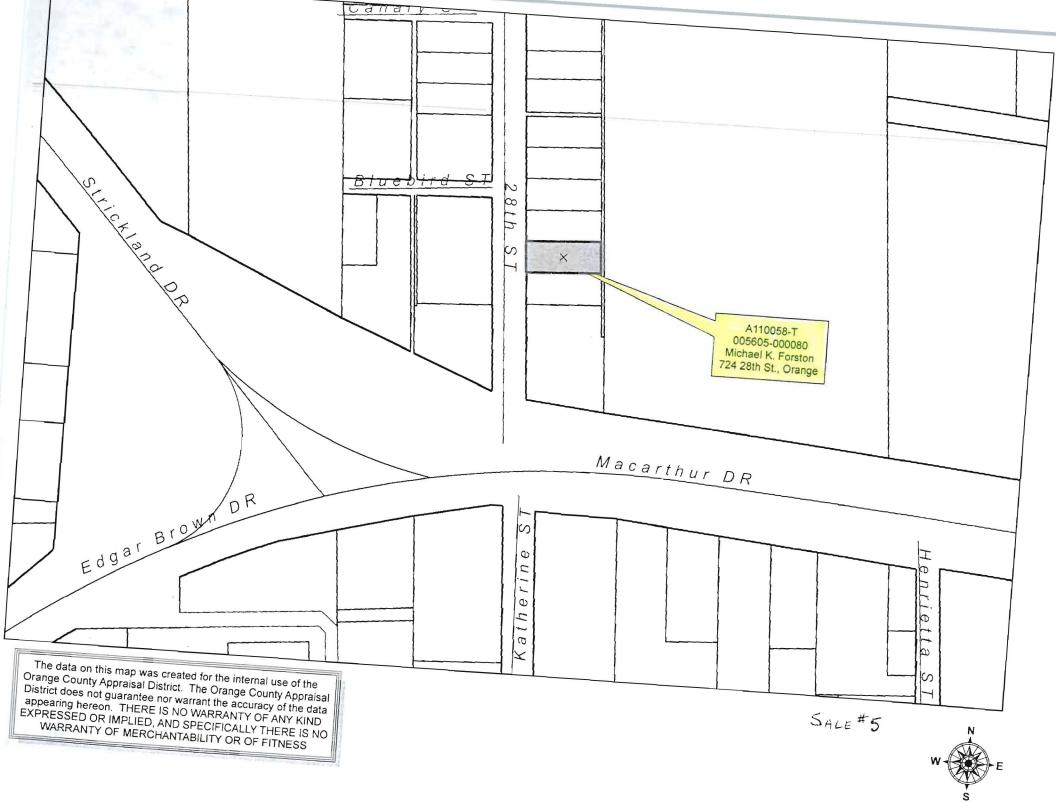

Submit to: Orange County Tax Office P.O. Box 1568 Orange, TX 77631-1568

The data on this map was created for the internal use of the Orange County Appraisal District. The Orange County Appraisal District does not guarantee nor warrant the accuracy of the data appearing hereon. THERE IS NO WARRANTY OF ANY KIND EXPRESSED OR IMPLIED, AND SPECIFICALLY THERE IS NO WARRANTY OF MERCHANTABILITY OR OF FITNESS

Ms. Lynda Gunstream, Tax Assessor Collector Orange County P. O. Box 1568 Orange, Texas 77631-1568

RE: Bid on trust property described as:

Block 2, Lot 6 Hollywood .2 ac

724 28th St, Orange

Account #: 005605-000080 Suit #: A110058-T