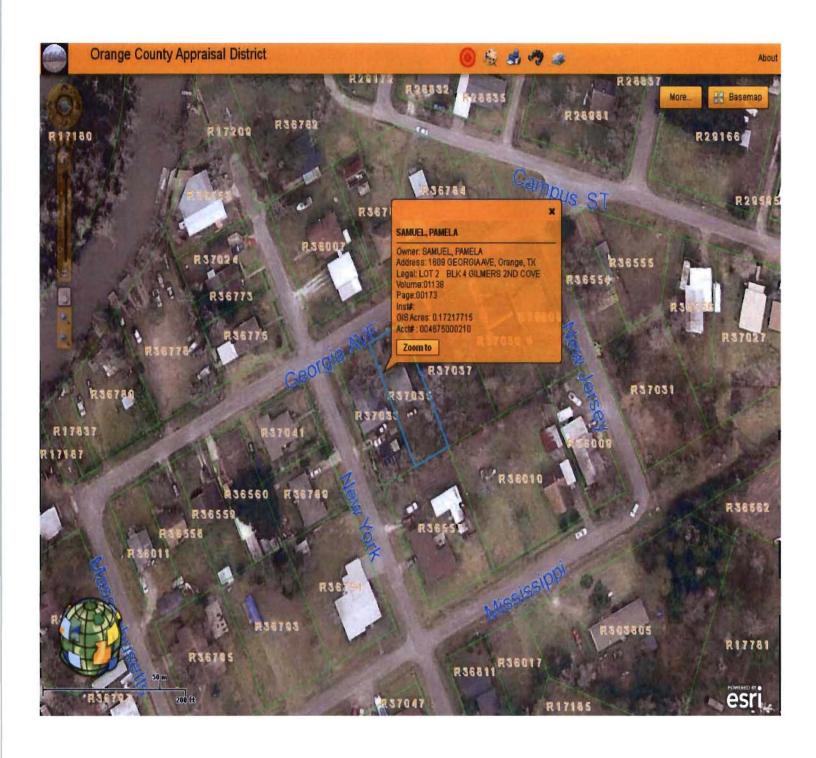

Page 1 of 1

|                              | Cum             | ent Owner    |              |             | Le                      | gal Des | cription                 |             | Exemptions             |                                         | 100         | Market                |
|------------------------------|-----------------|--------------|--------------|-------------|-------------------------|---------|--------------------------|-------------|------------------------|-----------------------------------------|-------------|-----------------------|
| SAMUEL, PAMI<br>PO BOX 78206 | ELA (0067481)   |              |              | LOT 2       | BLK 4 GILMERS 2         | ND COV  | /E                       |             |                        |                                         | Unavailable |                       |
|                              | 9,TX 78278-2064 |              |              |             |                         |         |                          |             | Entities               |                                         |             | Assessed              |
|                              |                 |              |              |             |                         |         |                          |             | C12, D02, L03, P01, S0 | 5. X40                                  | Unavailable | and the second second |
| 2 2 2 2                      |                 |              |              |             |                         |         |                          |             |                        |                                         |             |                       |
|                              |                 | Situs        | Address      |             |                         |         |                          |             | History Information    | 1 0 00000000000000000000000000000000000 |             |                       |
| 1609 GEORGIA<br>Orange, TX   | A AVE           |              |              |             |                         |         |                          | 2013        | 2012                   | 2011                                    |             | 2010                  |
|                              |                 |              |              |             |                         | Imp I   | нѕ                       | \$37,370    | \$37,370               | \$37,37                                 | 70          | \$36,331              |
|                              |                 | - A. T. J. A |              |             | , and the second second | lmp l   | NHS                      | \$0         | \$0                    | \$0                                     |             | \$0                   |
| _                            |                 |              | iales        | <u></u>     | 8/4                     | Land    | I HS                     | \$1,750     | \$1,750                | \$1,75                                  | 0           | \$1,750               |
| Date                         | Volume          | Page         |              | r Name      |                         | Land    | I NHS                    | \$0         | \$0                    | \$0                                     |             | \$0                   |
| 02/14/1992                   | 01138           | 00173        |              | NOWN SELLER |                         | Ag M    | lkt                      | \$0         | \$0                    | \$0                                     |             | \$0                   |
| 12/02/1991                   | 00815           | 00721        |              | NOWN SELLER |                         | Ag U    |                          | \$0         | \$0                    | \$0                                     |             | \$0                   |
| 04/20/1982                   | 00572           | 00959        | UNK          | NOWN SELLER | К                       | Tim I   |                          | \$0         | \$0                    | \$0                                     |             | \$0                   |
|                              |                 |              |              |             |                         | Tim I   |                          | <b>\$</b> 0 | \$0                    | \$0                                     |             | \$0                   |
| I                            |                 |              |              |             |                         | HS C    | -                        | -           | -                      | -                                       | 20          | -<br>#20.004          |
|                              |                 |              |              |             |                         | Asse    | essed                    | \$39,120    | \$39,120               | \$39,12                                 | 20          | \$38,081              |
|                              |                 | Building     | ) Attributes |             |                         |         |                          |             | Improvements           |                                         |             |                       |
| Construction                 | Foundation      | Exterior     | Interior     | Roof        | Flooring                | 4       | Description              | Area        | Year Built             | Eff Year                                | Value       |                       |
|                              | PIERS           | WOOD         | SHEETROCK    | GABLE       | PINE                    | R<br>MA | Residential<br>Main Area | 1198        | 1945                   | 1945                                    |             |                       |
| Heat/AC                      | Baths           | Fireplace    | Year Built   | Rooms       | Bedrooms                | P3      | Porch/Patio, Covered     |             | 1940                   | 1940                                    |             |                       |
| CAH                          |                 |              | 1945         |             |                         | '       | i bioini dao, obvete     |             |                        |                                         |             |                       |
|                              |                 | Land S       | Segments     |             |                         |         |                          |             |                        |                                         |             |                       |
| SPTB Descrip                 | ption           | Area         | Market       | : Aç        | g Value                 |         |                          |             |                        |                                         |             |                       |
| A1 Improve                   | ed              | 0.173        |              |             |                         |         |                          |             |                        |                                         |             |                       |
|                              |                 |              |              |             |                         |         |                          |             |                        |                                         |             |                       |
|                              |                 |              |              |             |                         |         |                          |             |                        |                                         |             |                       |
|                              |                 |              |              |             |                         |         |                          |             |                        |                                         |             |                       |
|                              |                 |              |              |             |                         |         |                          |             |                        |                                         |             |                       |
|                              |                 |              |              |             |                         |         |                          |             |                        |                                         |             |                       |
|                              |                 |              |              |             |                         |         |                          |             |                        |                                         |             |                       |
|                              |                 |              |              |             |                         |         |                          |             |                        |                                         |             |                       |
|                              |                 |              |              |             |                         |         |                          |             |                        |                                         |             |                       |
|                              |                 |              |              |             |                         |         |                          |             |                        |                                         |             |                       |
|                              |                 |              |              |             |                         |         |                          |             |                        |                                         |             |                       |