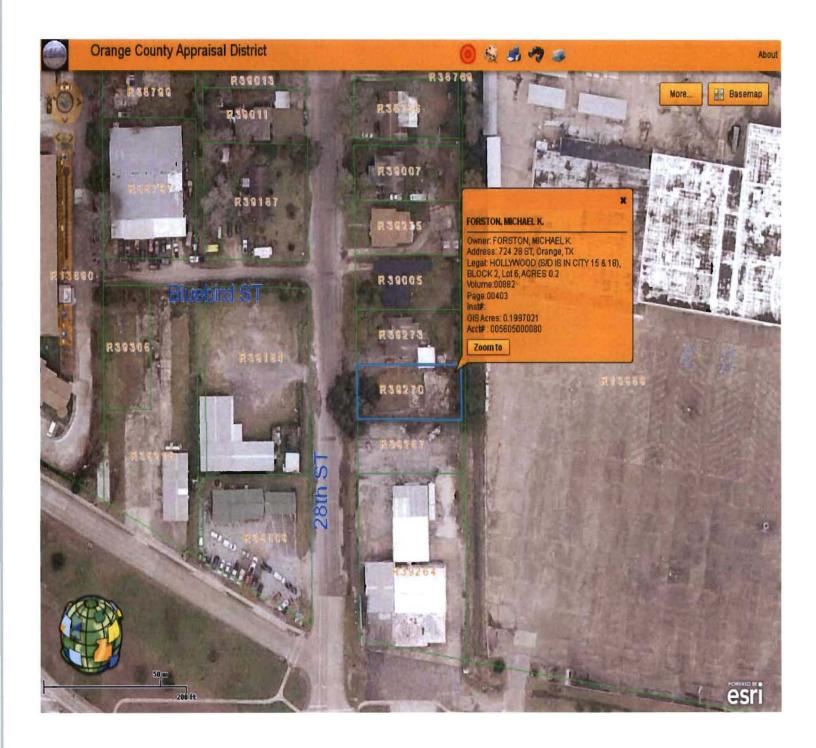

# TRUST PROPERTY BID Quick Review

| Account #:                        | 005605-000080                                                                                                                                                                                                                                               |
|-----------------------------------|-------------------------------------------------------------------------------------------------------------------------------------------------------------------------------------------------------------------------------------------------------------|
| Location:                         | 724 28 <sup>th</sup> St, Orange                                                                                                                                                                                                                             |
|                                   |                                                                                                                                                                                                                                                             |
| 2013 VALUE ON TAX ROLL            |                                                                                                                                                                                                                                                             |
| Land Value for 2013               | 3,000                                                                                                                                                                                                                                                       |
| Improvement                       | N/A                                                                                                                                                                                                                                                         |
| Total Value                       | 3,000                                                                                                                                                                                                                                                       |
| Starting Bid at April Tax Sale:   | \$ 3,000 (no bids received at tax sale)                                                                                                                                                                                                                     |
| Amount of Bid:                    | \$ 1,000                                                                                                                                                                                                                                                    |
| Acres:                            | .200 acres                                                                                                                                                                                                                                                  |
| Condition of Property:            | Good                                                                                                                                                                                                                                                        |
| Length of time as trust property: | Since April 1, 2014                                                                                                                                                                                                                                         |
| Tax Collector Comment:            | <ul> <li>Bidder owns attached property. No other bids received.</li> <li>Bid does cover court cost.</li> <li>Small lot. Not really a prime piece of property.</li> <li>My recommendation would be to accept bid and get it back on the tax roll.</li> </ul> |

Ms. Lynda Gunstream, Tax Assessor Collector Orange County P. O. Box 1568 Orange, Texas 77631-1568

RE: Bid on trust property described as:

Block 2, Lot 6 Hollywood .2 ac

724 28th St, Orange

Account #: 005605-000080 Suit #: A110058-T