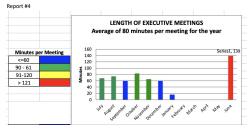

## FEBRUARY 2025 Board Dashboard Summary Report

|                                           |                                                                                                                                                                                      |            | an 2025 board basinboard banimary nepore                                   |                   |
|-------------------------------------------|--------------------------------------------------------------------------------------------------------------------------------------------------------------------------------------|------------|----------------------------------------------------------------------------|-------------------|
|                                           |                                                                                                                                                                                      |            |                                                                            |                   |
|                                           |                                                                                                                                                                                      |            |                                                                            |                   |
|                                           | Dashboard                                                                                                                                                                            |            |                                                                            |                   |
| #                                         | Measure                                                                                                                                                                              | Status     | Correction Needed                                                          | Report #          |
|                                           | % Reading on Level                                                                                                                                                                   |            |                                                                            |                   |
|                                           | by start of 3rd                                                                                                                                                                      |            |                                                                            |                   |
|                                           | grade                                                                                                                                                                                |            |                                                                            |                   |
| 1.1                                       |                                                                                                                                                                                      | 74%        |                                                                            |                   |
|                                           | % of students                                                                                                                                                                        |            |                                                                            |                   |
|                                           | mastering Algebra 2                                                                                                                                                                  |            |                                                                            |                   |
| 1.2                                       |                                                                                                                                                                                      | 74%        |                                                                            |                   |
|                                           | % of students Life                                                                                                                                                                   |            |                                                                            |                   |
|                                           | Ready                                                                                                                                                                                |            |                                                                            |                   |
|                                           |                                                                                                                                                                                      |            |                                                                            |                   |
| 1.3                                       |                                                                                                                                                                                      | 63%        |                                                                            |                   |
|                                           | % of students                                                                                                                                                                        |            |                                                                            |                   |
|                                           | graduating College<br>and/or Career                                                                                                                                                  |            |                                                                            |                   |
|                                           | Ready                                                                                                                                                                                | 96.50%     |                                                                            |                   |
|                                           |                                                                                                                                                                                      |            |                                                                            |                   |
| 2. Vision and Go                          | Jais                                                                                                                                                                                 |            |                                                                            |                   |
|                                           |                                                                                                                                                                                      |            |                                                                            |                   |
|                                           |                                                                                                                                                                                      |            |                                                                            |                   |
| J                                         | Dashboard                                                                                                                                                                            |            |                                                                            |                   |
| J                                         | Measure                                                                                                                                                                              |            |                                                                            |                   |
| #                                         |                                                                                                                                                                                      | Status     | Correction Needed                                                          | Report #          |
| L                                         | Focus on                                                                                                                                                                             |            |                                                                            |                   |
|                                           | Monitoring Board                                                                                                                                                                     |            |                                                                            |                   |
|                                           | Dashboard on a                                                                                                                                                                       |            |                                                                            |                   |
| 2.1                                       | Monthly Basis                                                                                                                                                                        |            |                                                                            | 1                 |
|                                           | Results for                                                                                                                                                                          |            |                                                                            |                   |
|                                           | Qualifying Student<br>Groups in Domain 3                                                                                                                                             |            |                                                                            |                   |
|                                           | Meet or Exceed the                                                                                                                                                                   |            |                                                                            |                   |
|                                           | State Threshold                                                                                                                                                                      |            |                                                                            |                   |
| 2.2                                       | for Reading and<br>Math                                                                                                                                                              | No report  |                                                                            |                   |
|                                           |                                                                                                                                                                                      | 140 герогс |                                                                            |                   |
|                                           | Superintendent in<br>Community                                                                                                                                                       |            |                                                                            | 2                 |
|                                           |                                                                                                                                                                                      |            |                                                                            |                   |
| 2.3.1                                     |                                                                                                                                                                                      |            |                                                                            |                   |
|                                           | Visibility on School                                                                                                                                                                 |            |                                                                            | 3                 |
|                                           | Campuses                                                                                                                                                                             |            |                                                                            |                   |
| 2.3.2                                     |                                                                                                                                                                                      |            |                                                                            |                   |
|                                           | 2                                                                                                                                                                                    |            |                                                                            |                   |
| 3. Systems and I                          | Processes                                                                                                                                                                            |            |                                                                            |                   |
|                                           |                                                                                                                                                                                      |            |                                                                            |                   |
|                                           |                                                                                                                                                                                      |            |                                                                            |                   |
|                                           | Dashboard                                                                                                                                                                            |            |                                                                            |                   |
|                                           | Measure                                                                                                                                                                              |            |                                                                            |                   |
| #                                         |                                                                                                                                                                                      | Status     | Correction Needed                                                          | Report #          |
| -                                         | System Reports                                                                                                                                                                       |            | 2 of 6 system reports made this year                                       |                   |
| 3.1                                       | System Reports                                                                                                                                                                       |            | 2 of 6 system reports made this year                                       | 4                 |
|                                           |                                                                                                                                                                                      |            |                                                                            |                   |
|                                           |                                                                                                                                                                                      |            |                                                                            |                   |
|                                           | Board Member                                                                                                                                                                         |            |                                                                            | 5                 |
| J                                         | Required Training                                                                                                                                                                    |            |                                                                            |                   |
| 3.2                                       |                                                                                                                                                                                      |            |                                                                            |                   |
|                                           |                                                                                                                                                                                      |            |                                                                            | i .               |
|                                           | Student Forward                                                                                                                                                                      |            |                                                                            | -                 |
| 1                                         | Student Focused<br>Agenda                                                                                                                                                            |            |                                                                            | 6                 |
|                                           | Student Focused<br>Agenda                                                                                                                                                            |            |                                                                            | 6                 |
| 3.3                                       |                                                                                                                                                                                      |            |                                                                            | 6                 |
|                                           | Agenda  Length of Board                                                                                                                                                              |            |                                                                            |                   |
|                                           | Agenda                                                                                                                                                                               |            |                                                                            | 7                 |
|                                           | Agenda  Length of Board                                                                                                                                                              |            |                                                                            |                   |
| 3.4                                       | Agenda  Length of Board  Meetings                                                                                                                                                    |            |                                                                            | 7                 |
| 3.4                                       | Agenda  Length of Board  Meetings  Length of Executive                                                                                                                               |            |                                                                            |                   |
| 3.4                                       | Agenda  Length of Board  Meetings                                                                                                                                                    |            |                                                                            | 7                 |
| 3.4                                       | Agenda  Length of Board  Meetings  Length of Executive                                                                                                                               |            |                                                                            | 7                 |
| 3.4                                       | Agenda  Length of Board  Meetings  Length of Executive Session                                                                                                                       |            |                                                                            | 7                 |
| 3.4                                       | Agenda  Length of Board  Meetings  Length of Executive Session                                                                                                                       |            |                                                                            | 7                 |
| 3.4                                       | Agenda  Length of Board  Meetings  Length of Executive Session                                                                                                                       |            |                                                                            | 7                 |
| 3.4                                       | Agenda  Length of Board Meetings  Length of Executive Session  Accountability                                                                                                        |            |                                                                            | 7                 |
| 3.4                                       | Agenda  Length of Board  Meetings  Length of Executive Session                                                                                                                       |            |                                                                            | 7                 |
| 3.4<br>3.5<br>4. Progress and             | Agenda  Length of Board Meetings  Length of Executive Session  Accountability  Dashboard                                                                                             |            |                                                                            | 7                 |
| 3.4                                       | Agenda  Length of Board Meetings  Length of Executive Session  Accountability  Dashboard                                                                                             | Status     | Correction Needed                                                          | 7                 |
| 3.4<br>3.5<br>4. Progress and             | Agenda  Length of Board Meetings  Length of Executive Session  Accountability  Dashboard                                                                                             | Status     | Correction Needed  Reported out from committee work at August work session | 7<br>8<br>Report# |
| 3.4<br>3.5<br>4. Progress and             | Agenda  Length of Board  Meetings  Length of Executive  Session  Accountability  Dashboard  Measure                                                                                  | Stātus     |                                                                            | 7                 |
| 3.4<br>3.5<br>4. Progress and             | Agenda  Length of Board  Meetings  Length of Executive  Session  Accountability  Dashboard  Measure                                                                                  | Status     |                                                                            | 7 8 Report#       |
| 3.4<br>3.5<br>4. Progress and             | Agenda  Length of Board Meetings  Length of Executive Session  Accountability  Dashboard Measure  Board Committees                                                                   | Status     |                                                                            | 7 8 Report#       |
| 3.4<br>3.5<br>4. Progress and<br>8<br>4.1 | Agenda  Length of Board  Meetings  Length of Executive  Session  Accountability  Dashboard  Measure  Board Committees  Keeping Board                                                 | Status     |                                                                            | 7 8 Report#       |
| 3.4<br>3.5<br>4. Progress and<br>8<br>4.1 | Agenda  Length of Board  Meetings  Length of Executive  Session  Accountability  Dashboard  Measure  Board Committees  Keeping Board  Operating  Procedures Up-                      | Status     |                                                                            | 7<br>8<br>Report# |
| 3.4<br>3.5<br>4. Progress and             | Agenda  Length of Board Meetings  Length of Executive Session  Accountability  Dashboard Measure  Board Committees  Keeping Board Operating Procedures Up- toDate and Being          | Status     | Reported out from committee work at August work session                    | 7 8 Report#       |
| 3.4<br>3.5<br>4. Progress and             | Agenda  Length of Board Meetings  Length of Executive Session  Accountability  Dashboard Measure  Board Committees  Keeping Board Operating Procedures Up- toDate and Being Followed | Status     |                                                                            | 7 8 Report#       |