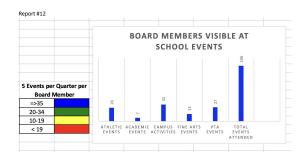

|                              | Dashboard<br>Measure                                                                   |        |                                                                         |       |
|------------------------------|----------------------------------------------------------------------------------------|--------|-------------------------------------------------------------------------|-------|
|                              | measure                                                                                |        |                                                                         |       |
| #                            |                                                                                        | Status | Correction Needed                                                       | Repor |
|                              | Community<br>Conversations                                                             |        | Community Conversations relaunched as Feedback Forums 2024-2025 year; 2 |       |
|                              | Conversations                                                                          |        | of 9 conducted                                                          |       |
| 5.1                          |                                                                                        |        |                                                                         |       |
|                              | Board Members                                                                          |        |                                                                         |       |
|                              | Visible at School<br>Events                                                            |        |                                                                         |       |
| 5.2                          |                                                                                        |        |                                                                         |       |
|                              | Board Members                                                                          |        |                                                                         |       |
|                              | Visible at<br>Community Events                                                         |        |                                                                         |       |
| 5.3                          |                                                                                        |        |                                                                         |       |
|                              | Local Elected State                                                                    |        |                                                                         |       |
|                              | Officials are<br>Informed of MISD                                                      |        |                                                                         |       |
| 5.4                          | Legislative<br>Priorities                                                              |        |                                                                         |       |
|                              |                                                                                        |        |                                                                         |       |
| <ol><li>Synergy ar</li></ol> | nd Teamwork                                                                            |        |                                                                         |       |
|                              |                                                                                        |        |                                                                         |       |
|                              |                                                                                        |        |                                                                         |       |
|                              | Dashboard<br>Measure                                                                   |        |                                                                         |       |
|                              |                                                                                        |        |                                                                         |       |
| #                            |                                                                                        | Status | Correction Needed                                                       | Repor |
|                              | Team of 8/Progress<br>Meetings                                                         |        |                                                                         |       |
|                              | -                                                                                      |        |                                                                         |       |
| 6.1                          |                                                                                        |        |                                                                         |       |
|                              | _                                                                                      |        |                                                                         |       |
|                              | Board Member<br>Partnership/ Buddy                                                     |        | Need to increase number of partnership activities                       |       |
|                              | Board Member<br>Partnership/ Buddy                                                     |        | Need to increase number of partnership activities                       |       |
| 6.2                          | Partnership/ Buddy                                                                     |        | Need to increase number of partnership activities                       |       |
|                              | Partnership/ Buddy                                                                     |        | Need to increase number of partnership activities                       |       |
| 6.2                          | Partnership/ Buddy                                                                     |        | Need to increase number of partnership activities                       |       |
| 6.2                          | Partnership/ Buddy                                                                     |        | Need to increase number of partnership activities                       |       |
| 6.2                          | Partnership/ Buddy  Security  Dashboard                                                |        | Need to increase number of partnership activities                       |       |
| 6.2                          | Partnership/ Buddy                                                                     |        | Need to increase number of partnership activities                       |       |
| 6.2<br>7. Safety and         | Partnership/ Buddy  Security  Dashboard                                                | Status | Need to increase number of partnership activities  Correction Needed    | Repor |
| 6.2<br>7. Safety and         | Partnership/ Buddy  Security  Dashboard                                                | Status |                                                                         | Repor |
| 6.2<br>7. Safety and         | Partnership/ Buddy  I Security  Dashboard Measure                                      | Status | Correction Needed                                                       | Repor |
| 6.2<br>7. Safety and         | Partnership/ Buddy  I Security  Dashboard Measure                                      | Status | Correction Needed                                                       | Repor |
| 6.2<br>7. Safety and         | Partnership/ Buddy  Security  Dashboard Measure  Background Check  Safety and Secruity | Status | Correction Needed                                                       | Repor |
| 6.2<br>7. Safety and         | Partnership/ Buddy  I Security  Dashboard Measure  Background Check                    | Status | Correction Needed                                                       | Repor |