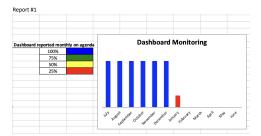

## FEBRUARY 2025 Board Dashboard Summary Report

|                                           |                                                                                                                                                                                      |            | an 2025 board basinboard banimary nepore                                   |                   |
|-------------------------------------------|--------------------------------------------------------------------------------------------------------------------------------------------------------------------------------------|------------|----------------------------------------------------------------------------|-------------------|
|                                           |                                                                                                                                                                                      |            |                                                                            |                   |
|                                           |                                                                                                                                                                                      |            |                                                                            |                   |
|                                           | Dashboard                                                                                                                                                                            |            |                                                                            |                   |
| #                                         | Measure                                                                                                                                                                              | Status     | Correction Needed                                                          | Report #          |
|                                           | % Reading on Level                                                                                                                                                                   |            |                                                                            |                   |
|                                           | by start of 3rd                                                                                                                                                                      |            |                                                                            |                   |
|                                           | grade                                                                                                                                                                                |            |                                                                            |                   |
| 1.1                                       |                                                                                                                                                                                      | 74%        |                                                                            |                   |
|                                           | % of students                                                                                                                                                                        |            |                                                                            |                   |
|                                           | mastering Algebra 2                                                                                                                                                                  |            |                                                                            |                   |
| 1.2                                       |                                                                                                                                                                                      | 74%        |                                                                            |                   |
|                                           | % of students Life                                                                                                                                                                   |            |                                                                            |                   |
|                                           | Ready                                                                                                                                                                                |            |                                                                            |                   |
|                                           |                                                                                                                                                                                      |            |                                                                            |                   |
| 1.3                                       |                                                                                                                                                                                      | 63%        |                                                                            |                   |
|                                           | % of students                                                                                                                                                                        |            |                                                                            |                   |
|                                           | graduating College<br>and/or Career                                                                                                                                                  |            |                                                                            |                   |
|                                           | Ready                                                                                                                                                                                | 96.50%     |                                                                            |                   |
|                                           |                                                                                                                                                                                      |            |                                                                            |                   |
| 2. Vision and Go                          | Jais                                                                                                                                                                                 |            |                                                                            |                   |
|                                           |                                                                                                                                                                                      |            |                                                                            |                   |
|                                           |                                                                                                                                                                                      |            |                                                                            |                   |
| J                                         | Dashboard                                                                                                                                                                            |            |                                                                            |                   |
| J                                         | Measure                                                                                                                                                                              |            |                                                                            |                   |
| #                                         |                                                                                                                                                                                      | Status     | Correction Needed                                                          | Report #          |
| L                                         | Focus on                                                                                                                                                                             |            |                                                                            |                   |
|                                           | Monitoring Board                                                                                                                                                                     |            |                                                                            |                   |
|                                           | Dashboard on a                                                                                                                                                                       |            |                                                                            |                   |
| 2.1                                       | Monthly Basis                                                                                                                                                                        |            |                                                                            | 1                 |
|                                           | Results for                                                                                                                                                                          |            |                                                                            |                   |
|                                           | Qualifying Student<br>Groups in Domain 3                                                                                                                                             |            |                                                                            |                   |
|                                           | Meet or Exceed the                                                                                                                                                                   |            |                                                                            |                   |
|                                           | State Threshold                                                                                                                                                                      |            |                                                                            |                   |
| 2.2                                       | for Reading and<br>Math                                                                                                                                                              | No report  |                                                                            |                   |
|                                           |                                                                                                                                                                                      | 140 герогс |                                                                            |                   |
|                                           | Superintendent in<br>Community                                                                                                                                                       |            |                                                                            | 2                 |
|                                           |                                                                                                                                                                                      |            |                                                                            |                   |
| 2.3.1                                     |                                                                                                                                                                                      |            |                                                                            |                   |
|                                           | Visibility on School                                                                                                                                                                 |            |                                                                            | 3                 |
|                                           | Campuses                                                                                                                                                                             |            |                                                                            |                   |
| 2.3.2                                     |                                                                                                                                                                                      |            |                                                                            |                   |
|                                           | 2                                                                                                                                                                                    |            |                                                                            |                   |
| 3. Systems and I                          | Processes                                                                                                                                                                            |            |                                                                            |                   |
|                                           |                                                                                                                                                                                      |            |                                                                            |                   |
|                                           |                                                                                                                                                                                      |            |                                                                            |                   |
|                                           | Dashboard                                                                                                                                                                            |            |                                                                            |                   |
|                                           | Measure                                                                                                                                                                              |            |                                                                            |                   |
| #                                         |                                                                                                                                                                                      | Status     | Correction Needed                                                          | Report #          |
| -                                         | System Reports                                                                                                                                                                       |            | 2 of 6 system reports made this year                                       |                   |
| 3.1                                       | System Reports                                                                                                                                                                       |            | 2 of 6 system reports made this year                                       | 4                 |
|                                           |                                                                                                                                                                                      |            |                                                                            |                   |
|                                           |                                                                                                                                                                                      |            |                                                                            |                   |
|                                           | Board Member                                                                                                                                                                         |            |                                                                            | 5                 |
| J                                         | Required Training                                                                                                                                                                    |            |                                                                            |                   |
| 3.2                                       |                                                                                                                                                                                      |            |                                                                            |                   |
|                                           |                                                                                                                                                                                      |            |                                                                            | i .               |
|                                           | Student Forward                                                                                                                                                                      |            |                                                                            | -                 |
| 1                                         | Student Focused<br>Agenda                                                                                                                                                            |            |                                                                            | 6                 |
|                                           | Student Focused<br>Agenda                                                                                                                                                            |            |                                                                            | 6                 |
| 3.3                                       |                                                                                                                                                                                      |            |                                                                            | 6                 |
|                                           | Agenda  Length of Board                                                                                                                                                              |            |                                                                            |                   |
|                                           | Agenda                                                                                                                                                                               |            |                                                                            | 7                 |
|                                           | Agenda  Length of Board                                                                                                                                                              |            |                                                                            |                   |
| 3.4                                       | Agenda  Length of Board  Meetings                                                                                                                                                    |            |                                                                            | 7                 |
| 3.4                                       | Agenda  Length of Board  Meetings  Length of Executive                                                                                                                               |            |                                                                            |                   |
| 3.4                                       | Agenda  Length of Board  Meetings                                                                                                                                                    |            |                                                                            | 7                 |
| 3.4                                       | Agenda  Length of Board  Meetings  Length of Executive                                                                                                                               |            |                                                                            | 7                 |
| 3.4                                       | Agenda  Length of Board  Meetings  Length of Executive Session                                                                                                                       |            |                                                                            | 7                 |
| 3.4                                       | Agenda  Length of Board  Meetings  Length of Executive Session                                                                                                                       |            |                                                                            | 7                 |
| 3.4                                       | Agenda  Length of Board  Meetings  Length of Executive Session                                                                                                                       |            |                                                                            | 7                 |
| 3.4                                       | Agenda  Length of Board Meetings  Length of Executive Session  Accountability                                                                                                        |            |                                                                            | 7                 |
| 3.4                                       | Agenda  Length of Board  Meetings  Length of Executive Session                                                                                                                       |            |                                                                            | 7                 |
| 3.4<br>3.5<br>4. Progress and             | Agenda  Length of Board Meetings  Length of Executive Session  Accountability  Dashboard                                                                                             |            |                                                                            | 7                 |
| 3.4                                       | Agenda  Length of Board Meetings  Length of Executive Session  Accountability  Dashboard                                                                                             | Status     | Correction Needed                                                          | 7                 |
| 3.4<br>3.5<br>4. Progress and             | Agenda  Length of Board Meetings  Length of Executive Session  Accountability  Dashboard                                                                                             | Status     | Correction Needed  Reported out from committee work at August work session | 7<br>8<br>Report# |
| 3.4<br>3.5<br>4. Progress and             | Agenda  Length of Board  Meetings  Length of Executive  Session  Accountability  Dashboard  Measure                                                                                  | Stātus     |                                                                            | 7                 |
| 3.4<br>3.5<br>4. Progress and             | Agenda  Length of Board  Meetings  Length of Executive  Session  Accountability  Dashboard  Measure                                                                                  | Status     |                                                                            | 7 8 Report#       |
| 3.4<br>3.5<br>4. Progress and             | Agenda  Length of Board Meetings  Length of Executive Session  Accountability  Dashboard Measure  Board Committees                                                                   | Status     |                                                                            | 7 8 Report#       |
| 3.4<br>3.5<br>4. Progress and<br>8<br>4.1 | Agenda  Length of Board  Meetings  Length of Executive  Session  Accountability  Dashboard  Measure  Board Committees  Keeping Board                                                 | Status     |                                                                            | 7 8 Report#       |
| 3.4<br>3.5<br>4. Progress and<br>8<br>4.1 | Agenda  Length of Board  Meetings  Length of Executive  Session  Accountability  Dashboard  Measure  Board Committees  Keeping Board  Operating  Procedures Up-                      | Status     |                                                                            | 7<br>8<br>Report# |
| 3.4<br>3.5<br>4. Progress and             | Agenda  Length of Board Meetings  Length of Executive Session  Accountability  Dashboard Measure  Board Committees  Keeping Board Operating Procedures Up- toDate and Being          | Status     | Reported out from committee work at August work session                    | 7 8 Report#       |
| 3.4<br>3.5<br>4. Progress and             | Agenda  Length of Board Meetings  Length of Executive Session  Accountability  Dashboard Measure  Board Committees  Keeping Board Operating Procedures Up- toDate and Being Followed | Status     |                                                                            | 7 8 Report#       |