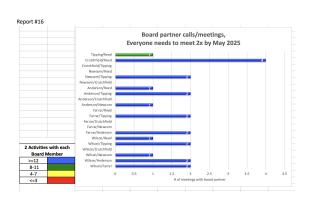

|                              | Dashboard<br>Measure                                                                   |        |                                                                         |       |
|------------------------------|----------------------------------------------------------------------------------------|--------|-------------------------------------------------------------------------|-------|
|                              | measure                                                                                |        |                                                                         |       |
| #                            |                                                                                        | Status | Correction Needed                                                       | Repor |
|                              | Community<br>Conversations                                                             |        | Community Conversations relaunched as Feedback Forums 2024-2025 year; 2 |       |
|                              | Conversations                                                                          |        | of 9 conducted                                                          |       |
| 5.1                          |                                                                                        |        |                                                                         |       |
|                              | Board Members                                                                          |        |                                                                         |       |
|                              | Visible at School<br>Events                                                            |        |                                                                         |       |
| 5.2                          |                                                                                        |        |                                                                         |       |
|                              | Board Members                                                                          |        |                                                                         |       |
|                              | Visible at<br>Community Events                                                         |        |                                                                         |       |
| 5.3                          |                                                                                        |        |                                                                         |       |
|                              | Local Elected State                                                                    |        |                                                                         |       |
|                              | Officials are<br>Informed of MISD                                                      |        |                                                                         |       |
| 5.4                          | Legislative<br>Priorities                                                              |        |                                                                         |       |
|                              |                                                                                        |        |                                                                         |       |
| <ol><li>Synergy ar</li></ol> | nd Teamwork                                                                            |        |                                                                         |       |
|                              |                                                                                        |        |                                                                         |       |
|                              |                                                                                        |        |                                                                         |       |
|                              | Dashboard<br>Measure                                                                   |        |                                                                         |       |
|                              |                                                                                        |        |                                                                         |       |
| #                            |                                                                                        | Status | Correction Needed                                                       | Repor |
|                              | Team of 8/Progress<br>Meetings                                                         |        |                                                                         |       |
|                              | -                                                                                      |        |                                                                         |       |
| 6.1                          |                                                                                        |        |                                                                         |       |
|                              | _                                                                                      |        |                                                                         |       |
|                              | Board Member<br>Partnership/ Buddy                                                     |        | Need to increase number of partnership activities                       |       |
|                              | Board Member<br>Partnership/ Buddy                                                     |        | Need to increase number of partnership activities                       |       |
| 6.2                          | Partnership/ Buddy                                                                     |        | Need to increase number of partnership activities                       |       |
|                              | Partnership/ Buddy                                                                     |        | Need to increase number of partnership activities                       |       |
| 6.2                          | Partnership/ Buddy                                                                     |        | Need to increase number of partnership activities                       |       |
| 6.2                          | Partnership/ Buddy                                                                     |        | Need to increase number of partnership activities                       |       |
| 6.2                          | Partnership/ Buddy  Security  Dashboard                                                |        | Need to increase number of partnership activities                       |       |
| 6.2                          | Partnership/ Buddy                                                                     |        | Need to increase number of partnership activities                       |       |
| 6.2<br>7. Safety and         | Partnership/ Buddy  Security  Dashboard                                                | Status | Need to increase number of partnership activities  Correction Needed    | Repor |
| 6.2<br>7. Safety and         | Partnership/ Buddy  Security  Dashboard                                                | Status |                                                                         | Repor |
| 6.2<br>7. Safety and         | Partnership/ Buddy  I Security  Dashboard Measure                                      | Status | Correction Needed                                                       | Repor |
| 6.2<br>7. Safety and         | Partnership/ Buddy  I Security  Dashboard Measure                                      | Status | Correction Needed                                                       | Repor |
| 6.2<br>7. Safety and         | Partnership/ Buddy  Security  Dashboard Measure  Background Check  Safety and Secruity | Status | Correction Needed                                                       | Repor |
| 6.2<br>7. Safety and         | Partnership/ Buddy  I Security  Dashboard Measure  Background Check                    | Status | Correction Needed                                                       | Repor |