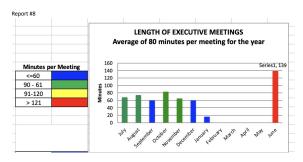

## FEBRUARY 2025 Board Dashboard Summary Report

|                                           |                                                                                                                                                                                      |            | an 2025 board basinboard banimary nepore                                   |                   |
|-------------------------------------------|--------------------------------------------------------------------------------------------------------------------------------------------------------------------------------------|------------|----------------------------------------------------------------------------|-------------------|
|                                           |                                                                                                                                                                                      |            |                                                                            |                   |
|                                           |                                                                                                                                                                                      |            |                                                                            |                   |
|                                           | Dashboard                                                                                                                                                                            |            |                                                                            |                   |
| #                                         | Measure                                                                                                                                                                              | Status     | Correction Needed                                                          | Report #          |
|                                           | % Reading on Level                                                                                                                                                                   |            |                                                                            |                   |
|                                           | by start of 3rd                                                                                                                                                                      |            |                                                                            |                   |
|                                           | grade                                                                                                                                                                                |            |                                                                            |                   |
| 1.1                                       |                                                                                                                                                                                      | 74%        |                                                                            |                   |
|                                           | % of students                                                                                                                                                                        |            |                                                                            |                   |
|                                           | mastering Algebra 2                                                                                                                                                                  |            |                                                                            |                   |
| 1.2                                       |                                                                                                                                                                                      | 74%        |                                                                            |                   |
|                                           | % of students Life                                                                                                                                                                   |            |                                                                            |                   |
|                                           | Ready                                                                                                                                                                                |            |                                                                            |                   |
|                                           |                                                                                                                                                                                      |            |                                                                            |                   |
| 1.3                                       |                                                                                                                                                                                      | 63%        |                                                                            |                   |
|                                           | % of students                                                                                                                                                                        |            |                                                                            |                   |
|                                           | graduating College<br>and/or Career                                                                                                                                                  |            |                                                                            |                   |
|                                           | Ready                                                                                                                                                                                | 96.50%     |                                                                            |                   |
|                                           |                                                                                                                                                                                      |            |                                                                            |                   |
| 2. Vision and Go                          | Jais                                                                                                                                                                                 |            |                                                                            |                   |
|                                           |                                                                                                                                                                                      |            |                                                                            |                   |
|                                           |                                                                                                                                                                                      |            |                                                                            |                   |
| J                                         | Dashboard                                                                                                                                                                            |            |                                                                            |                   |
| J                                         | Measure                                                                                                                                                                              |            |                                                                            |                   |
| #                                         |                                                                                                                                                                                      | Status     | Correction Needed                                                          | Report #          |
| L                                         | Focus on                                                                                                                                                                             |            |                                                                            |                   |
|                                           | Monitoring Board                                                                                                                                                                     |            |                                                                            |                   |
|                                           | Dashboard on a                                                                                                                                                                       |            |                                                                            |                   |
| 2.1                                       | Monthly Basis                                                                                                                                                                        |            |                                                                            | 1                 |
|                                           | Results for                                                                                                                                                                          |            |                                                                            |                   |
|                                           | Qualifying Student<br>Groups in Domain 3                                                                                                                                             |            |                                                                            |                   |
|                                           | Meet or Exceed the                                                                                                                                                                   |            |                                                                            |                   |
|                                           | State Threshold                                                                                                                                                                      |            |                                                                            |                   |
| 2.2                                       | for Reading and<br>Math                                                                                                                                                              | No report  |                                                                            |                   |
|                                           |                                                                                                                                                                                      | 140 герогс |                                                                            |                   |
|                                           | Superintendent in<br>Community                                                                                                                                                       |            |                                                                            | 2                 |
|                                           |                                                                                                                                                                                      |            |                                                                            |                   |
| 2.3.1                                     |                                                                                                                                                                                      |            |                                                                            |                   |
|                                           | Visibility on School                                                                                                                                                                 |            |                                                                            | 3                 |
|                                           | Campuses                                                                                                                                                                             |            |                                                                            |                   |
| 2.3.2                                     |                                                                                                                                                                                      |            |                                                                            |                   |
|                                           | 2                                                                                                                                                                                    |            |                                                                            |                   |
| 3. Systems and I                          | Processes                                                                                                                                                                            |            |                                                                            |                   |
|                                           |                                                                                                                                                                                      |            |                                                                            |                   |
|                                           |                                                                                                                                                                                      |            |                                                                            |                   |
|                                           | Dashboard                                                                                                                                                                            |            |                                                                            |                   |
|                                           | Measure                                                                                                                                                                              |            |                                                                            |                   |
| #                                         |                                                                                                                                                                                      | Status     | Correction Needed                                                          | Report #          |
| -                                         | System Reports                                                                                                                                                                       |            | 2 of 6 system reports made this year                                       |                   |
| 3.1                                       | System Reports                                                                                                                                                                       |            | 2 of 6 system reports made this year                                       | 4                 |
|                                           |                                                                                                                                                                                      |            |                                                                            |                   |
|                                           |                                                                                                                                                                                      |            |                                                                            |                   |
|                                           | Board Member                                                                                                                                                                         |            |                                                                            | 5                 |
| J                                         | Required Training                                                                                                                                                                    |            |                                                                            |                   |
| 3.2                                       |                                                                                                                                                                                      |            |                                                                            |                   |
|                                           |                                                                                                                                                                                      |            |                                                                            | i .               |
|                                           | Student Forward                                                                                                                                                                      |            |                                                                            | -                 |
| 1                                         | Student Focused<br>Agenda                                                                                                                                                            |            |                                                                            | 6                 |
|                                           | Student Focused<br>Agenda                                                                                                                                                            |            |                                                                            | 6                 |
| 3.3                                       |                                                                                                                                                                                      |            |                                                                            | 6                 |
|                                           | Agenda  Length of Board                                                                                                                                                              |            |                                                                            |                   |
|                                           | Agenda                                                                                                                                                                               |            |                                                                            | 7                 |
|                                           | Agenda  Length of Board                                                                                                                                                              |            |                                                                            |                   |
| 3.4                                       | Agenda  Length of Board  Meetings                                                                                                                                                    |            |                                                                            | 7                 |
| 3.4                                       | Agenda  Length of Board  Meetings  Length of Executive                                                                                                                               |            |                                                                            |                   |
| 3.4                                       | Agenda  Length of Board  Meetings                                                                                                                                                    |            |                                                                            | 7                 |
| 3.4                                       | Agenda  Length of Board  Meetings  Length of Executive                                                                                                                               |            |                                                                            | 7                 |
| 3.4                                       | Agenda  Length of Board  Meetings  Length of Executive Session                                                                                                                       |            |                                                                            | 7                 |
| 3.4                                       | Agenda  Length of Board  Meetings  Length of Executive Session                                                                                                                       |            |                                                                            | 7                 |
| 3.4                                       | Agenda  Length of Board  Meetings  Length of Executive Session                                                                                                                       |            |                                                                            | 7                 |
| 3.4                                       | Agenda  Length of Board Meetings  Length of Executive Session  Accountability                                                                                                        |            |                                                                            | 7                 |
| 3.4                                       | Agenda  Length of Board  Meetings  Length of Executive Session                                                                                                                       |            |                                                                            | 7                 |
| 3.4<br>3.5<br>4. Progress and             | Agenda  Length of Board Meetings  Length of Executive Session  Accountability  Dashboard                                                                                             |            |                                                                            | 7                 |
| 3.4                                       | Agenda  Length of Board Meetings  Length of Executive Session  Accountability  Dashboard                                                                                             | Status     | Correction Needed                                                          | 7                 |
| 3.4<br>3.5<br>4. Progress and             | Agenda  Length of Board Meetings  Length of Executive Session  Accountability  Dashboard                                                                                             | Status     | Correction Needed  Reported out from committee work at August work session | 7<br>8<br>Report# |
| 3.4<br>3.5<br>4. Progress and             | Agenda  Length of Board  Meetings  Length of Executive  Session  Accountability  Dashboard  Measure                                                                                  | Stātus     |                                                                            | 7                 |
| 3.4<br>3.5<br>4. Progress and             | Agenda  Length of Board  Meetings  Length of Executive  Session  Accountability  Dashboard  Measure                                                                                  | Status     |                                                                            | 7 8 Report#       |
| 3.4<br>3.5<br>4. Progress and             | Agenda  Length of Board Meetings  Length of Executive Session  Accountability  Dashboard Measure  Board Committees                                                                   | Status     |                                                                            | 7 8 Report#       |
| 3.4<br>3.5<br>4. Progress and<br>8<br>4.1 | Agenda  Length of Board  Meetings  Length of Executive  Session  Accountability  Dashboard  Measure  Board Committees  Keeping Board                                                 | Status     |                                                                            | 7 8 Report#       |
| 3.4<br>3.5<br>4. Progress and<br>8<br>4.1 | Agenda  Length of Board  Meetings  Length of Executive  Session  Accountability  Dashboard  Measure  Board Committees  Keeping Board  Operating  Procedures Up-                      | Status     |                                                                            | 7<br>8<br>Report# |
| 3.4<br>3.5<br>4. Progress and             | Agenda  Length of Board Meetings  Length of Executive Session  Accountability  Dashboard Measure  Board Committees  Keeping Board Operating Procedures Up- toDate and Being          | Status     | Reported out from committee work at August work session                    | 7 8 Report#       |
| 3.4<br>3.5<br>4. Progress and             | Agenda  Length of Board Meetings  Length of Executive Session  Accountability  Dashboard Measure  Board Committees  Keeping Board Operating Procedures Up- toDate and Being Followed | Status     |                                                                            | 7 8 Report#       |