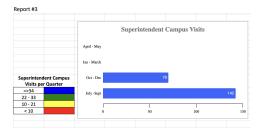

## FEBRUARY 2025 Board Dashboard Summary Report

|                                           |                                                                                                                                                                                      |            | an 2025 board basinboard banimary nepore                                   |                   |
|-------------------------------------------|--------------------------------------------------------------------------------------------------------------------------------------------------------------------------------------|------------|----------------------------------------------------------------------------|-------------------|
|                                           |                                                                                                                                                                                      |            |                                                                            |                   |
|                                           |                                                                                                                                                                                      |            |                                                                            |                   |
|                                           | Dashboard                                                                                                                                                                            |            |                                                                            |                   |
| #                                         | Measure                                                                                                                                                                              | Status     | Correction Needed                                                          | Report #          |
|                                           | % Reading on Level                                                                                                                                                                   |            |                                                                            |                   |
|                                           | by start of 3rd                                                                                                                                                                      |            |                                                                            |                   |
|                                           | grade                                                                                                                                                                                |            |                                                                            |                   |
| 1.1                                       |                                                                                                                                                                                      | 74%        |                                                                            |                   |
|                                           | % of students                                                                                                                                                                        |            |                                                                            |                   |
|                                           | mastering Algebra 2                                                                                                                                                                  |            |                                                                            |                   |
| 1.2                                       |                                                                                                                                                                                      | 74%        |                                                                            |                   |
|                                           | % of students Life                                                                                                                                                                   |            |                                                                            |                   |
|                                           | Ready                                                                                                                                                                                |            |                                                                            |                   |
|                                           |                                                                                                                                                                                      |            |                                                                            |                   |
| 1.3                                       |                                                                                                                                                                                      | 63%        |                                                                            |                   |
|                                           | % of students                                                                                                                                                                        |            |                                                                            |                   |
|                                           | graduating College<br>and/or Career                                                                                                                                                  |            |                                                                            |                   |
|                                           | Ready                                                                                                                                                                                | 96.50%     |                                                                            |                   |
|                                           |                                                                                                                                                                                      |            |                                                                            |                   |
| 2. Vision and Go                          | Jais                                                                                                                                                                                 |            |                                                                            |                   |
|                                           |                                                                                                                                                                                      |            |                                                                            |                   |
|                                           |                                                                                                                                                                                      |            |                                                                            |                   |
| J                                         | Dashboard                                                                                                                                                                            |            |                                                                            |                   |
| J                                         | Measure                                                                                                                                                                              |            |                                                                            |                   |
| #                                         |                                                                                                                                                                                      | Status     | Correction Needed                                                          | Report #          |
| L                                         | Focus on                                                                                                                                                                             |            |                                                                            |                   |
|                                           | Monitoring Board                                                                                                                                                                     |            |                                                                            |                   |
|                                           | Dashboard on a                                                                                                                                                                       |            |                                                                            |                   |
| 2.1                                       | Monthly Basis                                                                                                                                                                        |            |                                                                            | 1                 |
|                                           | Results for                                                                                                                                                                          |            |                                                                            |                   |
|                                           | Qualifying Student<br>Groups in Domain 3                                                                                                                                             |            |                                                                            |                   |
|                                           | Meet or Exceed the                                                                                                                                                                   |            |                                                                            |                   |
|                                           | State Threshold                                                                                                                                                                      |            |                                                                            |                   |
| 2.2                                       | for Reading and<br>Math                                                                                                                                                              | No report  |                                                                            |                   |
|                                           |                                                                                                                                                                                      | 140 герогс |                                                                            |                   |
|                                           | Superintendent in<br>Community                                                                                                                                                       |            |                                                                            | 2                 |
|                                           |                                                                                                                                                                                      |            |                                                                            |                   |
| 2.3.1                                     |                                                                                                                                                                                      |            |                                                                            |                   |
|                                           | Visibility on School                                                                                                                                                                 |            |                                                                            | 3                 |
|                                           | Campuses                                                                                                                                                                             |            |                                                                            |                   |
| 2.3.2                                     |                                                                                                                                                                                      |            |                                                                            |                   |
|                                           | 2                                                                                                                                                                                    |            |                                                                            |                   |
| 3. Systems and I                          | Processes                                                                                                                                                                            |            |                                                                            |                   |
|                                           |                                                                                                                                                                                      |            |                                                                            |                   |
|                                           |                                                                                                                                                                                      |            |                                                                            |                   |
|                                           | Dashboard                                                                                                                                                                            |            |                                                                            |                   |
|                                           | Measure                                                                                                                                                                              |            |                                                                            |                   |
| #                                         |                                                                                                                                                                                      | Status     | Correction Needed                                                          | Report #          |
| -                                         | System Reports                                                                                                                                                                       |            | 2 of 6 system reports made this year                                       |                   |
| 3.1                                       | System Reports                                                                                                                                                                       |            | 2 of 6 system reports made this year                                       | 4                 |
|                                           |                                                                                                                                                                                      |            |                                                                            |                   |
|                                           |                                                                                                                                                                                      |            |                                                                            |                   |
|                                           | Board Member                                                                                                                                                                         |            |                                                                            | 5                 |
| J                                         | Required Training                                                                                                                                                                    |            |                                                                            |                   |
| 3.2                                       |                                                                                                                                                                                      |            |                                                                            |                   |
|                                           |                                                                                                                                                                                      |            |                                                                            | i .               |
|                                           | Student Forward                                                                                                                                                                      |            |                                                                            | -                 |
| 1                                         | Student Focused<br>Agenda                                                                                                                                                            |            |                                                                            | 6                 |
|                                           | Student Focused<br>Agenda                                                                                                                                                            |            |                                                                            | 6                 |
| 3.3                                       |                                                                                                                                                                                      |            |                                                                            | 6                 |
|                                           | Agenda  Length of Board                                                                                                                                                              |            |                                                                            |                   |
|                                           | Agenda                                                                                                                                                                               |            |                                                                            | 7                 |
|                                           | Agenda  Length of Board                                                                                                                                                              |            |                                                                            |                   |
| 3.4                                       | Agenda  Length of Board  Meetings                                                                                                                                                    |            |                                                                            | 7                 |
| 3.4                                       | Agenda  Length of Board  Meetings  Length of Executive                                                                                                                               |            |                                                                            |                   |
| 3.4                                       | Agenda  Length of Board  Meetings                                                                                                                                                    |            |                                                                            | 7                 |
| 3.4                                       | Agenda  Length of Board  Meetings  Length of Executive                                                                                                                               |            |                                                                            | 7                 |
| 3.4                                       | Agenda  Length of Board  Meetings  Length of Executive Session                                                                                                                       |            |                                                                            | 7                 |
| 3.4                                       | Agenda  Length of Board  Meetings  Length of Executive Session                                                                                                                       |            |                                                                            | 7                 |
| 3.4                                       | Agenda  Length of Board  Meetings  Length of Executive Session                                                                                                                       |            |                                                                            | 7                 |
| 3.4                                       | Agenda  Length of Board Meetings  Length of Executive Session  Accountability                                                                                                        |            |                                                                            | 7                 |
| 3.4                                       | Agenda  Length of Board  Meetings  Length of Executive Session                                                                                                                       |            |                                                                            | 7                 |
| 3.4<br>3.5<br>4. Progress and             | Agenda  Length of Board Meetings  Length of Executive Session  Accountability  Dashboard                                                                                             |            |                                                                            | 7                 |
| 3.4                                       | Agenda  Length of Board Meetings  Length of Executive Session  Accountability  Dashboard                                                                                             | Status     | Correction Needed                                                          | 7                 |
| 3.4<br>3.5<br>4. Progress and             | Agenda  Length of Board Meetings  Length of Executive Session  Accountability  Dashboard                                                                                             | Status     | Correction Needed  Reported out from committee work at August work session | 7<br>8<br>Report# |
| 3.4<br>3.5<br>4. Progress and             | Agenda  Length of Board  Meetings  Length of Executive  Session  Accountability  Dashboard  Measure                                                                                  | Stātus     |                                                                            | 7                 |
| 3.4<br>3.5<br>4. Progress and             | Agenda  Length of Board  Meetings  Length of Executive  Session  Accountability  Dashboard  Measure                                                                                  | Status     |                                                                            | 7 8 Report#       |
| 3.4<br>3.5<br>4. Progress and             | Agenda  Length of Board Meetings  Length of Executive Session  Accountability  Dashboard Measure  Board Committees                                                                   | Status     |                                                                            | 7 8 Report#       |
| 3.4<br>3.5<br>4. Progress and<br>8<br>4.1 | Agenda  Length of Board  Meetings  Length of Executive  Session  Accountability  Dashboard  Measure  Board Committees  Keeping Board                                                 | Status     |                                                                            | 7 8 Report#       |
| 3.4<br>3.5<br>4. Progress and<br>8<br>4.1 | Agenda  Length of Board  Meetings  Length of Executive  Session  Accountability  Dashboard  Measure  Board Committees  Keeping Board  Operating  Procedures Up-                      | Status     |                                                                            | 7<br>8<br>Report# |
| 3.4<br>3.5<br>4. Progress and             | Agenda  Length of Board Meetings  Length of Executive Session  Accountability  Dashboard Measure  Board Committees  Keeping Board Operating Procedures Up- toDate and Being          | Status     | Reported out from committee work at August work session                    | 7 8 Report#       |
| 3.4<br>3.5<br>4. Progress and             | Agenda  Length of Board Meetings  Length of Executive Session  Accountability  Dashboard Measure  Board Committees  Keeping Board Operating Procedures Up- toDate and Being Followed | Status     |                                                                            | 7 8 Report#       |