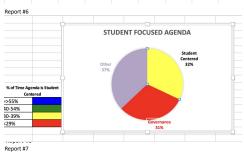

## FEBRUARY 2025 Board Dashboard Summary Report

|                                           |                                                                                                                                                                                      |            | an 2025 board basinboard banimary nepore                                   |                   |
|-------------------------------------------|--------------------------------------------------------------------------------------------------------------------------------------------------------------------------------------|------------|----------------------------------------------------------------------------|-------------------|
|                                           |                                                                                                                                                                                      |            |                                                                            |                   |
|                                           |                                                                                                                                                                                      |            |                                                                            |                   |
|                                           | Dashboard                                                                                                                                                                            |            |                                                                            |                   |
| #                                         | Measure                                                                                                                                                                              | Status     | Correction Needed                                                          | Report #          |
|                                           | % Reading on Level                                                                                                                                                                   |            |                                                                            |                   |
|                                           | by start of 3rd                                                                                                                                                                      |            |                                                                            |                   |
|                                           | grade                                                                                                                                                                                |            |                                                                            |                   |
| 1.1                                       |                                                                                                                                                                                      | 74%        |                                                                            |                   |
|                                           | % of students                                                                                                                                                                        |            |                                                                            |                   |
|                                           | mastering Algebra 2                                                                                                                                                                  |            |                                                                            |                   |
| 1.2                                       |                                                                                                                                                                                      | 74%        |                                                                            |                   |
|                                           | % of students Life                                                                                                                                                                   |            |                                                                            |                   |
|                                           | Ready                                                                                                                                                                                |            |                                                                            |                   |
|                                           |                                                                                                                                                                                      |            |                                                                            |                   |
| 1.3                                       |                                                                                                                                                                                      | 63%        |                                                                            |                   |
|                                           | % of students                                                                                                                                                                        |            |                                                                            |                   |
|                                           | graduating College<br>and/or Career                                                                                                                                                  |            |                                                                            |                   |
|                                           | Ready                                                                                                                                                                                | 96.50%     |                                                                            |                   |
|                                           |                                                                                                                                                                                      |            |                                                                            |                   |
| 2. Vision and Go                          | Jais                                                                                                                                                                                 |            |                                                                            |                   |
|                                           |                                                                                                                                                                                      |            |                                                                            |                   |
|                                           |                                                                                                                                                                                      |            |                                                                            |                   |
| J                                         | Dashboard                                                                                                                                                                            |            |                                                                            |                   |
| J                                         | Measure                                                                                                                                                                              |            |                                                                            |                   |
| #                                         |                                                                                                                                                                                      | Status     | Correction Needed                                                          | Report #          |
| L                                         | Focus on                                                                                                                                                                             |            |                                                                            |                   |
|                                           | Monitoring Board                                                                                                                                                                     |            |                                                                            |                   |
|                                           | Dashboard on a                                                                                                                                                                       |            |                                                                            |                   |
| 2.1                                       | Monthly Basis                                                                                                                                                                        |            |                                                                            | 1                 |
|                                           | Results for                                                                                                                                                                          |            |                                                                            |                   |
|                                           | Qualifying Student<br>Groups in Domain 3                                                                                                                                             |            |                                                                            |                   |
|                                           | Meet or Exceed the                                                                                                                                                                   |            |                                                                            |                   |
|                                           | State Threshold                                                                                                                                                                      |            |                                                                            |                   |
| 2.2                                       | for Reading and<br>Math                                                                                                                                                              | No report  |                                                                            |                   |
|                                           |                                                                                                                                                                                      | 140 герогс |                                                                            |                   |
|                                           | Superintendent in<br>Community                                                                                                                                                       |            |                                                                            | 2                 |
|                                           |                                                                                                                                                                                      |            |                                                                            |                   |
| 2.3.1                                     |                                                                                                                                                                                      |            |                                                                            |                   |
|                                           | Visibility on School                                                                                                                                                                 |            |                                                                            | 3                 |
|                                           | Campuses                                                                                                                                                                             |            |                                                                            |                   |
| 2.3.2                                     |                                                                                                                                                                                      |            |                                                                            |                   |
|                                           | 2                                                                                                                                                                                    |            |                                                                            |                   |
| 3. Systems and I                          | Processes                                                                                                                                                                            |            |                                                                            |                   |
|                                           |                                                                                                                                                                                      |            |                                                                            |                   |
|                                           |                                                                                                                                                                                      |            |                                                                            |                   |
|                                           | Dashboard                                                                                                                                                                            |            |                                                                            |                   |
|                                           | Measure                                                                                                                                                                              |            |                                                                            |                   |
| #                                         |                                                                                                                                                                                      | Status     | Correction Needed                                                          | Report #          |
| -                                         | System Reports                                                                                                                                                                       |            | 2 of 6 system reports made this year                                       |                   |
| 3.1                                       | System Reports                                                                                                                                                                       |            | 2 of 6 system reports made this year                                       | 4                 |
|                                           |                                                                                                                                                                                      |            |                                                                            |                   |
|                                           |                                                                                                                                                                                      |            |                                                                            |                   |
|                                           | Board Member                                                                                                                                                                         |            |                                                                            | 5                 |
| J                                         | Required Training                                                                                                                                                                    |            |                                                                            |                   |
| 3.2                                       |                                                                                                                                                                                      |            |                                                                            |                   |
|                                           |                                                                                                                                                                                      |            |                                                                            | i .               |
|                                           | Student Forward                                                                                                                                                                      |            |                                                                            | -                 |
| 1                                         | Student Focused<br>Agenda                                                                                                                                                            |            |                                                                            | 6                 |
|                                           | Student Focused<br>Agenda                                                                                                                                                            |            |                                                                            | 6                 |
| 3.3                                       |                                                                                                                                                                                      |            |                                                                            | 6                 |
|                                           | Agenda  Length of Board                                                                                                                                                              |            |                                                                            |                   |
|                                           | Agenda                                                                                                                                                                               |            |                                                                            | 7                 |
|                                           | Agenda  Length of Board                                                                                                                                                              |            |                                                                            |                   |
| 3.4                                       | Agenda  Length of Board  Meetings                                                                                                                                                    |            |                                                                            | 7                 |
| 3.4                                       | Agenda  Length of Board  Meetings  Length of Executive                                                                                                                               |            |                                                                            |                   |
| 3.4                                       | Agenda  Length of Board  Meetings                                                                                                                                                    |            |                                                                            | 7                 |
| 3.4                                       | Agenda  Length of Board  Meetings  Length of Executive                                                                                                                               |            |                                                                            | 7                 |
| 3.4                                       | Agenda  Length of Board  Meetings  Length of Executive Session                                                                                                                       |            |                                                                            | 7                 |
| 3.4                                       | Agenda  Length of Board  Meetings  Length of Executive Session                                                                                                                       |            |                                                                            | 7                 |
| 3.4                                       | Agenda  Length of Board  Meetings  Length of Executive Session                                                                                                                       |            |                                                                            | 7                 |
| 3.4                                       | Agenda  Length of Board Meetings  Length of Executive Session  Accountability                                                                                                        |            |                                                                            | 7                 |
| 3.4                                       | Agenda  Length of Board  Meetings  Length of Executive Session                                                                                                                       |            |                                                                            | 7                 |
| 3.4<br>3.5<br>4. Progress and             | Agenda  Length of Board Meetings  Length of Executive Session  Accountability  Dashboard                                                                                             |            |                                                                            | 7                 |
| 3.4                                       | Agenda  Length of Board Meetings  Length of Executive Session  Accountability  Dashboard                                                                                             | Status     | Correction Needed                                                          | 7                 |
| 3.4<br>3.5<br>4. Progress and             | Agenda  Length of Board Meetings  Length of Executive Session  Accountability  Dashboard                                                                                             | Status     | Correction Needed  Reported out from committee work at August work session | 7<br>8<br>Report# |
| 3.4<br>3.5<br>4. Progress and             | Agenda  Length of Board  Meetings  Length of Executive  Session  Accountability  Dashboard  Measure                                                                                  | Stātus     |                                                                            | 7                 |
| 3.4<br>3.5<br>4. Progress and             | Agenda  Length of Board  Meetings  Length of Executive  Session  Accountability  Dashboard  Measure                                                                                  | Status     |                                                                            | 7 8 Report#       |
| 3.4<br>3.5<br>4. Progress and             | Agenda  Length of Board Meetings  Length of Executive Session  Accountability  Dashboard Measure  Board Committees                                                                   | Status     |                                                                            | 7 8 Report#       |
| 3.4<br>3.5<br>4. Progress and<br>8<br>4.1 | Agenda  Length of Board  Meetings  Length of Executive  Session  Accountability  Dashboard  Measure  Board Committees  Keeping Board                                                 | Status     |                                                                            | 7 8 Report#       |
| 3.4<br>3.5<br>4. Progress and<br>8<br>4.1 | Agenda  Length of Board  Meetings  Length of Executive  Session  Accountability  Dashboard  Measure  Board Committees  Keeping Board  Operating  Procedures Up-                      | Status     |                                                                            | 7<br>8<br>Report# |
| 3.4<br>3.5<br>4. Progress and             | Agenda  Length of Board Meetings  Length of Executive Session  Accountability  Dashboard Measure  Board Committees  Keeping Board Operating Procedures Up- toDate and Being          | Status     | Reported out from committee work at August work session                    | 7 8 Report#       |
| 3.4<br>3.5<br>4. Progress and             | Agenda  Length of Board Meetings  Length of Executive Session  Accountability  Dashboard Measure  Board Committees  Keeping Board Operating Procedures Up- toDate and Being Followed | Status     |                                                                            | 7 8 Report#       |