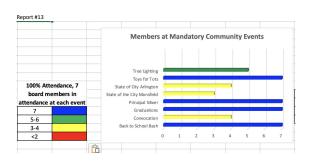

|                              | Dashboard<br>Measure                                                                   |        |                                                                         |       |
|------------------------------|----------------------------------------------------------------------------------------|--------|-------------------------------------------------------------------------|-------|
|                              | measure                                                                                |        |                                                                         |       |
| #                            |                                                                                        | Status | Correction Needed                                                       | Repor |
|                              | Community<br>Conversations                                                             |        | Community Conversations relaunched as Feedback Forums 2024-2025 year; 2 |       |
|                              | Conversations                                                                          |        | of 9 conducted                                                          |       |
| 5.1                          |                                                                                        |        |                                                                         |       |
|                              | Board Members                                                                          |        |                                                                         |       |
|                              | Visible at School<br>Events                                                            |        |                                                                         |       |
| 5.2                          |                                                                                        |        |                                                                         |       |
|                              | Board Members                                                                          |        |                                                                         |       |
|                              | Visible at<br>Community Events                                                         |        |                                                                         |       |
| 5.3                          |                                                                                        |        |                                                                         |       |
|                              | Local Elected State                                                                    |        |                                                                         |       |
|                              | Officials are<br>Informed of MISD                                                      |        |                                                                         |       |
| 5.4                          | Legislative<br>Priorities                                                              |        |                                                                         |       |
|                              |                                                                                        |        |                                                                         |       |
| <ol><li>Synergy ar</li></ol> | nd Teamwork                                                                            |        |                                                                         |       |
|                              |                                                                                        |        |                                                                         |       |
|                              |                                                                                        |        |                                                                         |       |
|                              | Dashboard<br>Measure                                                                   |        |                                                                         |       |
|                              |                                                                                        |        |                                                                         |       |
| #                            |                                                                                        | Status | Correction Needed                                                       | Repor |
|                              | Team of 8/Progress<br>Meetings                                                         |        |                                                                         |       |
|                              | -                                                                                      |        |                                                                         |       |
| 6.1                          |                                                                                        |        |                                                                         |       |
|                              | _                                                                                      |        |                                                                         |       |
|                              | Board Member<br>Partnership/ Buddy                                                     |        | Need to increase number of partnership activities                       |       |
|                              | Board Member<br>Partnership/ Buddy                                                     |        | Need to increase number of partnership activities                       |       |
| 6.2                          | Partnership/ Buddy                                                                     |        | Need to increase number of partnership activities                       |       |
|                              | Partnership/ Buddy                                                                     |        | Need to increase number of partnership activities                       |       |
| 6.2                          | Partnership/ Buddy                                                                     |        | Need to increase number of partnership activities                       |       |
| 6.2                          | Partnership/ Buddy                                                                     |        | Need to increase number of partnership activities                       |       |
| 6.2                          | Partnership/ Buddy  Security  Dashboard                                                |        | Need to increase number of partnership activities                       |       |
| 6.2                          | Partnership/ Buddy                                                                     |        | Need to increase number of partnership activities                       |       |
| 6.2<br>7. Safety and         | Partnership/ Buddy  Security  Dashboard                                                | Status | Need to increase number of partnership activities  Correction Needed    | Repor |
| 6.2<br>7. Safety and         | Partnership/ Buddy  Security  Dashboard                                                | Status |                                                                         | Repor |
| 6.2<br>7. Safety and         | Partnership/ Buddy  I Security  Dashboard Measure                                      | Status | Correction Needed                                                       | Repor |
| 6.2<br>7. Safety and         | Partnership/ Buddy  I Security  Dashboard Measure                                      | Status | Correction Needed                                                       | Repor |
| 6.2<br>7. Safety and         | Partnership/ Buddy  Security  Dashboard Measure  Background Check  Safety and Secruity | Status | Correction Needed                                                       | Repor |
| 6.2<br>7. Safety and         | Partnership/ Buddy  I Security  Dashboard Measure  Background Check                    | Status | Correction Needed                                                       | Repor |