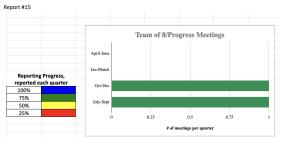

|                              | Dashboard<br>Measure                                                                   |        |                                                                         |       |
|------------------------------|----------------------------------------------------------------------------------------|--------|-------------------------------------------------------------------------|-------|
|                              | measure                                                                                |        |                                                                         |       |
| #                            |                                                                                        | Status | Correction Needed                                                       | Repor |
|                              | Community<br>Conversations                                                             |        | Community Conversations relaunched as Feedback Forums 2024-2025 year; 2 |       |
|                              | Conversations                                                                          |        | of 9 conducted                                                          |       |
| 5.1                          |                                                                                        |        |                                                                         |       |
|                              | Board Members                                                                          |        |                                                                         |       |
|                              | Visible at School<br>Events                                                            |        |                                                                         |       |
| 5.2                          |                                                                                        |        |                                                                         |       |
|                              | Board Members                                                                          |        |                                                                         |       |
|                              | Visible at<br>Community Events                                                         |        |                                                                         |       |
| 5.3                          |                                                                                        |        |                                                                         |       |
|                              | Local Elected State                                                                    |        |                                                                         |       |
|                              | Officials are<br>Informed of MISD                                                      |        |                                                                         |       |
| 5.4                          | Legislative<br>Priorities                                                              |        |                                                                         |       |
|                              |                                                                                        |        |                                                                         |       |
| <ol><li>Synergy ar</li></ol> | nd Teamwork                                                                            |        |                                                                         |       |
|                              |                                                                                        |        |                                                                         |       |
|                              |                                                                                        |        |                                                                         |       |
|                              | Dashboard<br>Measure                                                                   |        |                                                                         |       |
|                              |                                                                                        |        |                                                                         |       |
| #                            |                                                                                        | Status | Correction Needed                                                       | Repor |
|                              | Team of 8/Progress<br>Meetings                                                         |        |                                                                         |       |
|                              | -                                                                                      |        |                                                                         |       |
| 6.1                          |                                                                                        |        |                                                                         |       |
|                              | _                                                                                      |        |                                                                         |       |
|                              | Board Member<br>Partnership/ Buddy                                                     |        | Need to increase number of partnership activities                       |       |
|                              | Board Member<br>Partnership/ Buddy                                                     |        | Need to increase number of partnership activities                       |       |
| 6.2                          | Partnership/ Buddy                                                                     |        | Need to increase number of partnership activities                       |       |
|                              | Partnership/ Buddy                                                                     |        | Need to increase number of partnership activities                       |       |
| 6.2                          | Partnership/ Buddy                                                                     |        | Need to increase number of partnership activities                       |       |
| 6.2                          | Partnership/ Buddy                                                                     |        | Need to increase number of partnership activities                       |       |
| 6.2                          | Partnership/ Buddy  Security  Dashboard                                                |        | Need to increase number of partnership activities                       |       |
| 6.2                          | Partnership/ Buddy                                                                     |        | Need to increase number of partnership activities                       |       |
| 6.2<br>7. Safety and         | Partnership/ Buddy  Security  Dashboard                                                | Status | Need to increase number of partnership activities  Correction Needed    | Repor |
| 6.2<br>7. Safety and         | Partnership/ Buddy  Security  Dashboard                                                | Status |                                                                         | Repor |
| 6.2<br>7. Safety and         | Partnership/ Buddy  I Security  Dashboard Measure                                      | Status | Correction Needed                                                       | Repor |
| 6.2<br>7. Safety and         | Partnership/ Buddy  I Security  Dashboard Measure                                      | Status | Correction Needed                                                       | Repor |
| 6.2<br>7. Safety and         | Partnership/ Buddy  Security  Dashboard Measure  Background Check  Safety and Secruity | Status | Correction Needed                                                       | Repor |
| 6.2<br>7. Safety and         | Partnership/ Buddy  I Security  Dashboard Measure  Background Check                    | Status | Correction Needed                                                       | Repor |