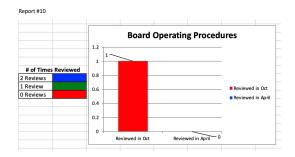

## FEBRUARY 2025 Board Dashboard Summary Report

|                                           |                                                                                                                                                                                      |            | an 2025 board basinboard banimary nepore                                   |                   |
|-------------------------------------------|--------------------------------------------------------------------------------------------------------------------------------------------------------------------------------------|------------|----------------------------------------------------------------------------|-------------------|
|                                           |                                                                                                                                                                                      |            |                                                                            |                   |
|                                           |                                                                                                                                                                                      |            |                                                                            |                   |
|                                           | Dashboard                                                                                                                                                                            |            |                                                                            |                   |
| #                                         | Measure                                                                                                                                                                              | Status     | Correction Needed                                                          | Report #          |
|                                           | % Reading on Level                                                                                                                                                                   |            |                                                                            |                   |
|                                           | by start of 3rd                                                                                                                                                                      |            |                                                                            |                   |
|                                           | grade                                                                                                                                                                                |            |                                                                            |                   |
| 1.1                                       |                                                                                                                                                                                      | 74%        |                                                                            |                   |
|                                           | % of students                                                                                                                                                                        |            |                                                                            |                   |
|                                           | mastering Algebra 2                                                                                                                                                                  |            |                                                                            |                   |
| 1.2                                       |                                                                                                                                                                                      | 74%        |                                                                            |                   |
|                                           | % of students Life                                                                                                                                                                   |            |                                                                            |                   |
|                                           | Ready                                                                                                                                                                                |            |                                                                            |                   |
|                                           |                                                                                                                                                                                      |            |                                                                            |                   |
| 1.3                                       |                                                                                                                                                                                      | 63%        |                                                                            |                   |
|                                           | % of students                                                                                                                                                                        |            |                                                                            |                   |
|                                           | graduating College<br>and/or Career                                                                                                                                                  |            |                                                                            |                   |
|                                           | Ready                                                                                                                                                                                | 96.50%     |                                                                            |                   |
|                                           |                                                                                                                                                                                      |            |                                                                            |                   |
| 2. Vision and Go                          | Jais                                                                                                                                                                                 |            |                                                                            |                   |
|                                           |                                                                                                                                                                                      |            |                                                                            |                   |
|                                           |                                                                                                                                                                                      |            |                                                                            |                   |
| J                                         | Dashboard                                                                                                                                                                            |            |                                                                            |                   |
| J                                         | Measure                                                                                                                                                                              |            |                                                                            |                   |
| #                                         |                                                                                                                                                                                      | Status     | Correction Needed                                                          | Report #          |
| L                                         | Focus on                                                                                                                                                                             |            |                                                                            |                   |
|                                           | Monitoring Board                                                                                                                                                                     |            |                                                                            |                   |
|                                           | Dashboard on a                                                                                                                                                                       |            |                                                                            |                   |
| 2.1                                       | Monthly Basis                                                                                                                                                                        |            |                                                                            | 1                 |
|                                           | Results for                                                                                                                                                                          |            |                                                                            |                   |
|                                           | Qualifying Student<br>Groups in Domain 3                                                                                                                                             |            |                                                                            |                   |
|                                           | Meet or Exceed the                                                                                                                                                                   |            |                                                                            |                   |
|                                           | State Threshold                                                                                                                                                                      |            |                                                                            |                   |
| 2.2                                       | for Reading and<br>Math                                                                                                                                                              | No report  |                                                                            |                   |
|                                           |                                                                                                                                                                                      | 140 герогс |                                                                            |                   |
|                                           | Superintendent in<br>Community                                                                                                                                                       |            |                                                                            | 2                 |
|                                           |                                                                                                                                                                                      |            |                                                                            |                   |
| 2.3.1                                     |                                                                                                                                                                                      |            |                                                                            |                   |
|                                           | Visibility on School                                                                                                                                                                 |            |                                                                            | 3                 |
|                                           | Campuses                                                                                                                                                                             |            |                                                                            |                   |
| 2.3.2                                     |                                                                                                                                                                                      |            |                                                                            |                   |
|                                           | 2                                                                                                                                                                                    |            |                                                                            |                   |
| 3. Systems and I                          | Processes                                                                                                                                                                            |            |                                                                            |                   |
|                                           |                                                                                                                                                                                      |            |                                                                            |                   |
|                                           |                                                                                                                                                                                      |            |                                                                            |                   |
|                                           | Dashboard                                                                                                                                                                            |            |                                                                            |                   |
|                                           | Measure                                                                                                                                                                              |            |                                                                            |                   |
| #                                         |                                                                                                                                                                                      | Status     | Correction Needed                                                          | Report #          |
| -                                         | System Reports                                                                                                                                                                       |            | 2 of 6 system reports made this year                                       |                   |
| 3.1                                       | System Reports                                                                                                                                                                       |            | 2 of 6 system reports made this year                                       | 4                 |
|                                           |                                                                                                                                                                                      |            |                                                                            |                   |
|                                           |                                                                                                                                                                                      |            |                                                                            |                   |
|                                           | Board Member                                                                                                                                                                         |            |                                                                            | 5                 |
| J                                         | Required Training                                                                                                                                                                    |            |                                                                            |                   |
| 3.2                                       |                                                                                                                                                                                      |            |                                                                            |                   |
|                                           |                                                                                                                                                                                      |            |                                                                            | i .               |
|                                           | Student Forward                                                                                                                                                                      |            |                                                                            | -                 |
| 1                                         | Student Focused<br>Agenda                                                                                                                                                            |            |                                                                            | 6                 |
|                                           | Student Focused<br>Agenda                                                                                                                                                            |            |                                                                            | 6                 |
| 3.3                                       |                                                                                                                                                                                      |            |                                                                            | 6                 |
|                                           | Agenda  Length of Board                                                                                                                                                              |            |                                                                            |                   |
|                                           | Agenda                                                                                                                                                                               |            |                                                                            | 7                 |
|                                           | Agenda  Length of Board                                                                                                                                                              |            |                                                                            |                   |
| 3.4                                       | Agenda  Length of Board  Meetings                                                                                                                                                    |            |                                                                            | 7                 |
| 3.4                                       | Agenda  Length of Board  Meetings  Length of Executive                                                                                                                               |            |                                                                            |                   |
| 3.4                                       | Agenda  Length of Board  Meetings                                                                                                                                                    |            |                                                                            | 7                 |
| 3.4                                       | Agenda  Length of Board  Meetings  Length of Executive                                                                                                                               |            |                                                                            | 7                 |
| 3.4                                       | Agenda  Length of Board  Meetings  Length of Executive Session                                                                                                                       |            |                                                                            | 7                 |
| 3.4                                       | Agenda  Length of Board  Meetings  Length of Executive Session                                                                                                                       |            |                                                                            | 7                 |
| 3.4                                       | Agenda  Length of Board  Meetings  Length of Executive Session                                                                                                                       |            |                                                                            | 7                 |
| 3.4                                       | Agenda  Length of Board Meetings  Length of Executive Session  Accountability                                                                                                        |            |                                                                            | 7                 |
| 3.4                                       | Agenda  Length of Board  Meetings  Length of Executive Session                                                                                                                       |            |                                                                            | 7                 |
| 3.4<br>3.5<br>4. Progress and             | Agenda  Length of Board Meetings  Length of Executive Session  Accountability  Dashboard                                                                                             |            |                                                                            | 7                 |
| 3.4                                       | Agenda  Length of Board Meetings  Length of Executive Session  Accountability  Dashboard                                                                                             | Status     | Correction Needed                                                          | 7                 |
| 3.4<br>3.5<br>4. Progress and             | Agenda  Length of Board Meetings  Length of Executive Session  Accountability  Dashboard                                                                                             | Status     | Correction Needed  Reported out from committee work at August work session | 7<br>8<br>Report# |
| 3.4<br>3.5<br>4. Progress and             | Agenda  Length of Board  Meetings  Length of Executive  Session  Accountability  Dashboard  Measure                                                                                  | Stātus     |                                                                            | 7                 |
| 3.4<br>3.5<br>4. Progress and             | Agenda  Length of Board  Meetings  Length of Executive  Session  Accountability  Dashboard  Measure                                                                                  | Status     |                                                                            | 7 8 Report#       |
| 3.4<br>3.5<br>4. Progress and             | Agenda  Length of Board Meetings  Length of Executive Session  Accountability  Dashboard Measure  Board Committees                                                                   | Status     |                                                                            | 7 8 Report#       |
| 3.4<br>3.5<br>4. Progress and<br>8<br>4.1 | Agenda  Length of Board  Meetings  Length of Executive  Session  Accountability  Dashboard  Measure  Board Committees  Keeping Board                                                 | Status     |                                                                            | 7 8 Report#       |
| 3.4<br>3.5<br>4. Progress and<br>8<br>4.1 | Agenda  Length of Board  Meetings  Length of Executive  Session  Accountability  Dashboard  Measure  Board Committees  Keeping Board  Operating  Procedures Up-                      | Status     |                                                                            | 7<br>8<br>Report# |
| 3.4<br>3.5<br>4. Progress and             | Agenda  Length of Board Meetings  Length of Executive Session  Accountability  Dashboard Measure  Board Committees  Keeping Board Operating Procedures Up- toDate and Being          | Status     | Reported out from committee work at August work session                    | 7 8 Report#       |
| 3.4<br>3.5<br>4. Progress and             | Agenda  Length of Board Meetings  Length of Executive Session  Accountability  Dashboard Measure  Board Committees  Keeping Board Operating Procedures Up- toDate and Being Followed | Status     |                                                                            | 7 8 Report#       |