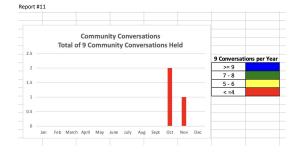

|                              | Dashboard<br>Measure                                                                   |        |                                                                         |       |
|------------------------------|----------------------------------------------------------------------------------------|--------|-------------------------------------------------------------------------|-------|
|                              | measure                                                                                |        |                                                                         |       |
| #                            |                                                                                        | Status | Correction Needed                                                       | Repor |
|                              | Community<br>Conversations                                                             |        | Community Conversations relaunched as Feedback Forums 2024-2025 year; 2 |       |
|                              | Conversations                                                                          |        | of 9 conducted                                                          |       |
| 5.1                          |                                                                                        |        |                                                                         |       |
|                              | Board Members                                                                          |        |                                                                         |       |
|                              | Visible at School<br>Events                                                            |        |                                                                         |       |
| 5.2                          |                                                                                        |        |                                                                         |       |
|                              | Board Members                                                                          |        |                                                                         |       |
|                              | Visible at<br>Community Events                                                         |        |                                                                         |       |
| 5.3                          |                                                                                        |        |                                                                         |       |
|                              | Local Elected State                                                                    |        |                                                                         |       |
|                              | Officials are<br>Informed of MISD                                                      |        |                                                                         |       |
| 5.4                          | Legislative<br>Priorities                                                              |        |                                                                         |       |
|                              |                                                                                        |        |                                                                         |       |
| <ol><li>Synergy ar</li></ol> | nd Teamwork                                                                            |        |                                                                         |       |
|                              |                                                                                        |        |                                                                         |       |
|                              |                                                                                        |        |                                                                         |       |
|                              | Dashboard<br>Measure                                                                   |        |                                                                         |       |
|                              |                                                                                        |        |                                                                         |       |
| #                            |                                                                                        | Status | Correction Needed                                                       | Repor |
|                              | Team of 8/Progress<br>Meetings                                                         |        |                                                                         |       |
|                              | -                                                                                      |        |                                                                         |       |
| 6.1                          |                                                                                        |        |                                                                         |       |
|                              | _                                                                                      |        |                                                                         |       |
|                              | Board Member<br>Partnership/ Buddy                                                     |        | Need to increase number of partnership activities                       |       |
|                              | Board Member<br>Partnership/ Buddy                                                     |        | Need to increase number of partnership activities                       |       |
| 6.2                          | Partnership/ Buddy                                                                     |        | Need to increase number of partnership activities                       |       |
|                              | Partnership/ Buddy                                                                     |        | Need to increase number of partnership activities                       |       |
| 6.2                          | Partnership/ Buddy                                                                     |        | Need to increase number of partnership activities                       |       |
| 6.2                          | Partnership/ Buddy                                                                     |        | Need to increase number of partnership activities                       |       |
| 6.2                          | Partnership/ Buddy  Security  Dashboard                                                |        | Need to increase number of partnership activities                       |       |
| 6.2                          | Partnership/ Buddy                                                                     |        | Need to increase number of partnership activities                       |       |
| 6.2<br>7. Safety and         | Partnership/ Buddy  Security  Dashboard                                                | Status | Need to increase number of partnership activities  Correction Needed    | Repor |
| 6.2<br>7. Safety and         | Partnership/ Buddy  Security  Dashboard                                                | Status |                                                                         | Repor |
| 6.2<br>7. Safety and         | Partnership/ Buddy  I Security  Dashboard Measure                                      | Status | Correction Needed                                                       | Repor |
| 6.2<br>7. Safety and         | Partnership/ Buddy  I Security  Dashboard Measure                                      | Status | Correction Needed                                                       | Repor |
| 6.2<br>7. Safety and         | Partnership/ Buddy  Security  Dashboard Measure  Background Check  Safety and Secruity | Status | Correction Needed                                                       | Repor |
| 6.2<br>7. Safety and         | Partnership/ Buddy  I Security  Dashboard Measure  Background Check                    | Status | Correction Needed                                                       | Repor |