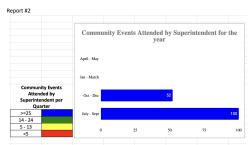

## FEBRUARY 2025 Board Dashboard Summary Report

|                                           |                                                                                                                                                                                      |            | an 2025 board basinboard banimary nepore                                   |                   |
|-------------------------------------------|--------------------------------------------------------------------------------------------------------------------------------------------------------------------------------------|------------|----------------------------------------------------------------------------|-------------------|
|                                           |                                                                                                                                                                                      |            |                                                                            |                   |
|                                           |                                                                                                                                                                                      |            |                                                                            |                   |
|                                           | Dashboard                                                                                                                                                                            |            |                                                                            |                   |
| #                                         | Measure                                                                                                                                                                              | Status     | Correction Needed                                                          | Report #          |
|                                           | % Reading on Level                                                                                                                                                                   |            |                                                                            |                   |
|                                           | by start of 3rd                                                                                                                                                                      |            |                                                                            |                   |
|                                           | grade                                                                                                                                                                                |            |                                                                            |                   |
| 1.1                                       |                                                                                                                                                                                      | 74%        |                                                                            |                   |
|                                           | % of students                                                                                                                                                                        |            |                                                                            |                   |
|                                           | mastering Algebra 2                                                                                                                                                                  |            |                                                                            |                   |
| 1.2                                       |                                                                                                                                                                                      | 74%        |                                                                            |                   |
|                                           | % of students Life                                                                                                                                                                   |            |                                                                            |                   |
|                                           | Ready                                                                                                                                                                                |            |                                                                            |                   |
|                                           |                                                                                                                                                                                      |            |                                                                            |                   |
| 1.3                                       |                                                                                                                                                                                      | 63%        |                                                                            |                   |
|                                           | % of students                                                                                                                                                                        |            |                                                                            |                   |
|                                           | graduating College<br>and/or Career                                                                                                                                                  |            |                                                                            |                   |
|                                           | Ready                                                                                                                                                                                | 96.50%     |                                                                            |                   |
|                                           |                                                                                                                                                                                      |            |                                                                            |                   |
| 2. Vision and Go                          | Jais                                                                                                                                                                                 |            |                                                                            |                   |
|                                           |                                                                                                                                                                                      |            |                                                                            |                   |
|                                           |                                                                                                                                                                                      |            |                                                                            |                   |
| J                                         | Dashboard                                                                                                                                                                            |            |                                                                            |                   |
| J                                         | Measure                                                                                                                                                                              |            |                                                                            |                   |
| #                                         |                                                                                                                                                                                      | Status     | Correction Needed                                                          | Report #          |
| L                                         | Focus on                                                                                                                                                                             |            |                                                                            |                   |
|                                           | Monitoring Board                                                                                                                                                                     |            |                                                                            |                   |
|                                           | Dashboard on a                                                                                                                                                                       |            |                                                                            |                   |
| 2.1                                       | Monthly Basis                                                                                                                                                                        |            |                                                                            | 1                 |
|                                           | Results for                                                                                                                                                                          |            |                                                                            |                   |
|                                           | Qualifying Student<br>Groups in Domain 3                                                                                                                                             |            |                                                                            |                   |
|                                           | Meet or Exceed the                                                                                                                                                                   |            |                                                                            |                   |
|                                           | State Threshold                                                                                                                                                                      |            |                                                                            |                   |
| 2.2                                       | for Reading and<br>Math                                                                                                                                                              | No report  |                                                                            |                   |
|                                           |                                                                                                                                                                                      | 140 герогс |                                                                            |                   |
|                                           | Superintendent in<br>Community                                                                                                                                                       |            |                                                                            | 2                 |
|                                           |                                                                                                                                                                                      |            |                                                                            |                   |
| 2.3.1                                     |                                                                                                                                                                                      |            |                                                                            |                   |
|                                           | Visibility on School                                                                                                                                                                 |            |                                                                            | 3                 |
|                                           | Campuses                                                                                                                                                                             |            |                                                                            |                   |
| 2.3.2                                     |                                                                                                                                                                                      |            |                                                                            |                   |
|                                           | 2                                                                                                                                                                                    |            |                                                                            |                   |
| 3. Systems and I                          | Processes                                                                                                                                                                            |            |                                                                            |                   |
|                                           |                                                                                                                                                                                      |            |                                                                            |                   |
|                                           |                                                                                                                                                                                      |            |                                                                            |                   |
|                                           | Dashboard                                                                                                                                                                            |            |                                                                            |                   |
|                                           | Measure                                                                                                                                                                              |            |                                                                            |                   |
| #                                         |                                                                                                                                                                                      | Status     | Correction Needed                                                          | Report #          |
| -                                         | System Reports                                                                                                                                                                       |            | 2 of 6 system reports made this year                                       |                   |
| 3.1                                       | System Reports                                                                                                                                                                       |            | 2 of 6 system reports made this year                                       | 4                 |
|                                           |                                                                                                                                                                                      |            |                                                                            |                   |
|                                           |                                                                                                                                                                                      |            |                                                                            |                   |
|                                           | Board Member                                                                                                                                                                         |            |                                                                            | 5                 |
| J                                         | Required Training                                                                                                                                                                    |            |                                                                            |                   |
| 3.2                                       |                                                                                                                                                                                      |            |                                                                            |                   |
|                                           |                                                                                                                                                                                      |            |                                                                            | i .               |
|                                           | Student Forward                                                                                                                                                                      |            |                                                                            | -                 |
| 1                                         | Student Focused<br>Agenda                                                                                                                                                            |            |                                                                            | 6                 |
|                                           | Student Focused<br>Agenda                                                                                                                                                            |            |                                                                            | 6                 |
| 3.3                                       |                                                                                                                                                                                      |            |                                                                            | 6                 |
|                                           | Agenda  Length of Board                                                                                                                                                              |            |                                                                            |                   |
|                                           | Agenda                                                                                                                                                                               |            |                                                                            | 7                 |
|                                           | Agenda  Length of Board                                                                                                                                                              |            |                                                                            |                   |
| 3.4                                       | Agenda  Length of Board  Meetings                                                                                                                                                    |            |                                                                            | 7                 |
| 3.4                                       | Agenda  Length of Board  Meetings  Length of Executive                                                                                                                               |            |                                                                            |                   |
| 3.4                                       | Agenda  Length of Board  Meetings                                                                                                                                                    |            |                                                                            | 7                 |
| 3.4                                       | Agenda  Length of Board  Meetings  Length of Executive                                                                                                                               |            |                                                                            | 7                 |
| 3.4                                       | Agenda  Length of Board  Meetings  Length of Executive Session                                                                                                                       |            |                                                                            | 7                 |
| 3.4                                       | Agenda  Length of Board  Meetings  Length of Executive Session                                                                                                                       |            |                                                                            | 7                 |
| 3.4                                       | Agenda  Length of Board  Meetings  Length of Executive Session                                                                                                                       |            |                                                                            | 7                 |
| 3.4                                       | Agenda  Length of Board Meetings  Length of Executive Session  Accountability                                                                                                        |            |                                                                            | 7                 |
| 3.4                                       | Agenda  Length of Board  Meetings  Length of Executive Session                                                                                                                       |            |                                                                            | 7                 |
| 3.4<br>3.5<br>4. Progress and             | Agenda  Length of Board Meetings  Length of Executive Session  Accountability  Dashboard                                                                                             |            |                                                                            | 7                 |
| 3.4                                       | Agenda  Length of Board Meetings  Length of Executive Session  Accountability  Dashboard                                                                                             | Status     | Correction Needed                                                          | 7                 |
| 3.4<br>3.5<br>4. Progress and             | Agenda  Length of Board Meetings  Length of Executive Session  Accountability  Dashboard                                                                                             | Status     | Correction Needed  Reported out from committee work at August work session | 7<br>8<br>Report# |
| 3.4<br>3.5<br>4. Progress and             | Agenda  Length of Board  Meetings  Length of Executive  Session  Accountability  Dashboard  Measure                                                                                  | Stātus     |                                                                            | 7                 |
| 3.4<br>3.5<br>4. Progress and             | Agenda  Length of Board  Meetings  Length of Executive  Session  Accountability  Dashboard  Measure                                                                                  | Status     |                                                                            | 7 8 Report#       |
| 3.4<br>3.5<br>4. Progress and             | Agenda  Length of Board Meetings  Length of Executive Session  Accountability  Dashboard Measure  Board Committees                                                                   | Status     |                                                                            | 7 8 Report#       |
| 3.4<br>3.5<br>4. Progress and<br>8<br>4.1 | Agenda  Length of Board  Meetings  Length of Executive  Session  Accountability  Dashboard  Measure  Board Committees  Keeping Board                                                 | Status     |                                                                            | 7 8 Report#       |
| 3.4<br>3.5<br>4. Progress and<br>8<br>4.1 | Agenda  Length of Board  Meetings  Length of Executive  Session  Accountability  Dashboard  Measure  Board Committees  Keeping Board  Operating  Procedures Up-                      | Status     |                                                                            | 7<br>8<br>Report# |
| 3.4<br>3.5<br>4. Progress and             | Agenda  Length of Board Meetings  Length of Executive Session  Accountability  Dashboard Measure  Board Committees  Keeping Board Operating Procedures Up- toDate and Being          | Status     | Reported out from committee work at August work session                    | 7 8 Report#       |
| 3.4<br>3.5<br>4. Progress and             | Agenda  Length of Board Meetings  Length of Executive Session  Accountability  Dashboard Measure  Board Committees  Keeping Board Operating Procedures Up- toDate and Being Followed | Status     |                                                                            | 7 8 Report#       |