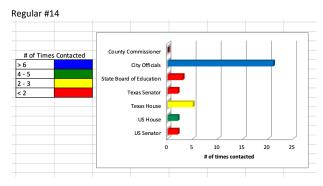

|                              | Dashboard<br>Measure                                                                   |        |                                                                         |       |
|------------------------------|----------------------------------------------------------------------------------------|--------|-------------------------------------------------------------------------|-------|
|                              | measure                                                                                |        |                                                                         |       |
| #                            |                                                                                        | Status | Correction Needed                                                       | Repor |
|                              | Community<br>Conversations                                                             |        | Community Conversations relaunched as Feedback Forums 2024-2025 year; 2 |       |
|                              | Conversations                                                                          |        | of 9 conducted                                                          |       |
| 5.1                          |                                                                                        |        |                                                                         |       |
|                              | Board Members                                                                          |        |                                                                         |       |
|                              | Visible at School<br>Events                                                            |        |                                                                         |       |
| 5.2                          |                                                                                        |        |                                                                         |       |
|                              | Board Members                                                                          |        |                                                                         |       |
|                              | Visible at<br>Community Events                                                         |        |                                                                         |       |
| 5.3                          |                                                                                        |        |                                                                         |       |
|                              | Local Elected State                                                                    |        |                                                                         |       |
|                              | Officials are<br>Informed of MISD                                                      |        |                                                                         |       |
| 5.4                          | Legislative<br>Priorities                                                              |        |                                                                         |       |
|                              |                                                                                        |        |                                                                         |       |
| <ol><li>Synergy ar</li></ol> | nd Teamwork                                                                            |        |                                                                         |       |
|                              |                                                                                        |        |                                                                         |       |
|                              |                                                                                        |        |                                                                         |       |
|                              | Dashboard<br>Measure                                                                   |        |                                                                         |       |
|                              |                                                                                        |        |                                                                         |       |
| #                            |                                                                                        | Status | Correction Needed                                                       | Repor |
|                              | Team of 8/Progress<br>Meetings                                                         |        |                                                                         |       |
|                              | -                                                                                      |        |                                                                         |       |
| 6.1                          |                                                                                        |        |                                                                         |       |
|                              | _                                                                                      |        |                                                                         |       |
|                              | Board Member<br>Partnership/ Buddy                                                     |        | Need to increase number of partnership activities                       |       |
|                              | Board Member<br>Partnership/ Buddy                                                     |        | Need to increase number of partnership activities                       |       |
| 6.2                          | Partnership/ Buddy                                                                     |        | Need to increase number of partnership activities                       |       |
|                              | Partnership/ Buddy                                                                     |        | Need to increase number of partnership activities                       |       |
| 6.2                          | Partnership/ Buddy                                                                     |        | Need to increase number of partnership activities                       |       |
| 6.2                          | Partnership/ Buddy                                                                     |        | Need to increase number of partnership activities                       |       |
| 6.2                          | Partnership/ Buddy  Security  Dashboard                                                |        | Need to increase number of partnership activities                       |       |
| 6.2                          | Partnership/ Buddy                                                                     |        | Need to increase number of partnership activities                       |       |
| 6.2<br>7. Safety and         | Partnership/ Buddy  Security  Dashboard                                                | Status | Need to increase number of partnership activities  Correction Needed    | Repor |
| 6.2<br>7. Safety and         | Partnership/ Buddy  Security  Dashboard                                                | Status |                                                                         | Repor |
| 6.2<br>7. Safety and         | Partnership/ Buddy  I Security  Dashboard Measure                                      | Status | Correction Needed                                                       | Repor |
| 6.2<br>7. Safety and         | Partnership/ Buddy  I Security  Dashboard Measure                                      | Status | Correction Needed                                                       | Repor |
| 6.2<br>7. Safety and         | Partnership/ Buddy  Security  Dashboard Measure  Background Check  Safety and Secruity | Status | Correction Needed                                                       | Repor |
| 6.2<br>7. Safety and         | Partnership/ Buddy  I Security  Dashboard Measure  Background Check                    | Status | Correction Needed                                                       | Repor |