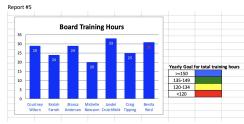

## FEBRUARY 2025 Board Dashboard Summary Report

|                                           |                                                                                                                                                                                      |            | an 2025 board basinboard banimary nepore                                   |                   |
|-------------------------------------------|--------------------------------------------------------------------------------------------------------------------------------------------------------------------------------------|------------|----------------------------------------------------------------------------|-------------------|
|                                           |                                                                                                                                                                                      |            |                                                                            |                   |
|                                           |                                                                                                                                                                                      |            |                                                                            |                   |
|                                           | Dashboard                                                                                                                                                                            |            |                                                                            |                   |
| #                                         | Measure                                                                                                                                                                              | Status     | Correction Needed                                                          | Report #          |
|                                           | % Reading on Level                                                                                                                                                                   |            |                                                                            |                   |
|                                           | by start of 3rd                                                                                                                                                                      |            |                                                                            |                   |
|                                           | grade                                                                                                                                                                                |            |                                                                            |                   |
| 1.1                                       |                                                                                                                                                                                      | 74%        |                                                                            |                   |
|                                           | % of students                                                                                                                                                                        |            |                                                                            |                   |
|                                           | mastering Algebra 2                                                                                                                                                                  |            |                                                                            |                   |
| 1.2                                       |                                                                                                                                                                                      | 74%        |                                                                            |                   |
|                                           | % of students Life                                                                                                                                                                   |            |                                                                            |                   |
|                                           | Ready                                                                                                                                                                                |            |                                                                            |                   |
|                                           |                                                                                                                                                                                      |            |                                                                            |                   |
| 1.3                                       |                                                                                                                                                                                      | 63%        |                                                                            |                   |
|                                           | % of students                                                                                                                                                                        |            |                                                                            |                   |
|                                           | graduating College<br>and/or Career                                                                                                                                                  |            |                                                                            |                   |
|                                           | Ready                                                                                                                                                                                | 96.50%     |                                                                            |                   |
|                                           |                                                                                                                                                                                      |            |                                                                            |                   |
| 2. Vision and Go                          | Jais                                                                                                                                                                                 |            |                                                                            |                   |
|                                           |                                                                                                                                                                                      |            |                                                                            |                   |
|                                           |                                                                                                                                                                                      |            |                                                                            |                   |
| J                                         | Dashboard                                                                                                                                                                            |            |                                                                            |                   |
| J                                         | Measure                                                                                                                                                                              |            |                                                                            |                   |
| #                                         |                                                                                                                                                                                      | Status     | Correction Needed                                                          | Report #          |
| L                                         | Focus on                                                                                                                                                                             |            |                                                                            |                   |
|                                           | Monitoring Board                                                                                                                                                                     |            |                                                                            |                   |
|                                           | Dashboard on a                                                                                                                                                                       |            |                                                                            |                   |
| 2.1                                       | Monthly Basis                                                                                                                                                                        |            |                                                                            | 1                 |
|                                           | Results for                                                                                                                                                                          |            |                                                                            |                   |
|                                           | Qualifying Student<br>Groups in Domain 3                                                                                                                                             |            |                                                                            |                   |
|                                           | Meet or Exceed the                                                                                                                                                                   |            |                                                                            |                   |
|                                           | State Threshold                                                                                                                                                                      |            |                                                                            |                   |
| 2.2                                       | for Reading and<br>Math                                                                                                                                                              | No report  |                                                                            |                   |
|                                           |                                                                                                                                                                                      | 140 герогс |                                                                            |                   |
|                                           | Superintendent in<br>Community                                                                                                                                                       |            |                                                                            | 2                 |
|                                           |                                                                                                                                                                                      |            |                                                                            |                   |
| 2.3.1                                     |                                                                                                                                                                                      |            |                                                                            |                   |
|                                           | Visibility on School                                                                                                                                                                 |            |                                                                            | 3                 |
|                                           | Campuses                                                                                                                                                                             |            |                                                                            |                   |
| 2.3.2                                     |                                                                                                                                                                                      |            |                                                                            |                   |
|                                           | 2                                                                                                                                                                                    |            |                                                                            |                   |
| 3. Systems and I                          | Processes                                                                                                                                                                            |            |                                                                            |                   |
|                                           |                                                                                                                                                                                      |            |                                                                            |                   |
|                                           |                                                                                                                                                                                      |            |                                                                            |                   |
|                                           | Dashboard                                                                                                                                                                            |            |                                                                            |                   |
|                                           | Measure                                                                                                                                                                              |            |                                                                            |                   |
| #                                         |                                                                                                                                                                                      | Status     | Correction Needed                                                          | Report #          |
| -                                         | System Reports                                                                                                                                                                       |            | 2 of 6 system reports made this year                                       |                   |
| 3.1                                       | System Reports                                                                                                                                                                       |            | 2 of 6 system reports made this year                                       | 4                 |
|                                           |                                                                                                                                                                                      |            |                                                                            |                   |
|                                           |                                                                                                                                                                                      |            |                                                                            |                   |
|                                           | Board Member                                                                                                                                                                         |            |                                                                            | 5                 |
| J                                         | Required Training                                                                                                                                                                    |            |                                                                            |                   |
| 3.2                                       |                                                                                                                                                                                      |            |                                                                            |                   |
|                                           |                                                                                                                                                                                      |            |                                                                            | i .               |
|                                           | Student Forward                                                                                                                                                                      |            |                                                                            | -                 |
| 1                                         | Student Focused<br>Agenda                                                                                                                                                            |            |                                                                            | 6                 |
|                                           | Student Focused<br>Agenda                                                                                                                                                            |            |                                                                            | 6                 |
| 3.3                                       |                                                                                                                                                                                      |            |                                                                            | 6                 |
|                                           | Agenda  Length of Board                                                                                                                                                              |            |                                                                            |                   |
|                                           | Agenda                                                                                                                                                                               |            |                                                                            | 7                 |
|                                           | Agenda  Length of Board                                                                                                                                                              |            |                                                                            |                   |
| 3.4                                       | Agenda  Length of Board  Meetings                                                                                                                                                    |            |                                                                            | 7                 |
| 3.4                                       | Agenda  Length of Board  Meetings  Length of Executive                                                                                                                               |            |                                                                            |                   |
| 3.4                                       | Agenda  Length of Board  Meetings                                                                                                                                                    |            |                                                                            | 7                 |
| 3.4                                       | Agenda  Length of Board  Meetings  Length of Executive                                                                                                                               |            |                                                                            | 7                 |
| 3.4                                       | Agenda  Length of Board  Meetings  Length of Executive Session                                                                                                                       |            |                                                                            | 7                 |
| 3.4                                       | Agenda  Length of Board  Meetings  Length of Executive Session                                                                                                                       |            |                                                                            | 7                 |
| 3.4                                       | Agenda  Length of Board  Meetings  Length of Executive Session                                                                                                                       |            |                                                                            | 7                 |
| 3.4                                       | Agenda  Length of Board Meetings  Length of Executive Session  Accountability                                                                                                        |            |                                                                            | 7                 |
| 3.4                                       | Agenda  Length of Board  Meetings  Length of Executive Session                                                                                                                       |            |                                                                            | 7                 |
| 3.4<br>3.5<br>4. Progress and             | Agenda  Length of Board Meetings  Length of Executive Session  Accountability  Dashboard                                                                                             |            |                                                                            | 7                 |
| 3.4                                       | Agenda  Length of Board Meetings  Length of Executive Session  Accountability  Dashboard                                                                                             | Status     | Correction Needed                                                          | 7                 |
| 3.4<br>3.5<br>4. Progress and             | Agenda  Length of Board Meetings  Length of Executive Session  Accountability  Dashboard                                                                                             | Status     | Correction Needed  Reported out from committee work at August work session | 7<br>8<br>Report# |
| 3.4<br>3.5<br>4. Progress and             | Agenda  Length of Board  Meetings  Length of Executive  Session  Accountability  Dashboard  Measure                                                                                  | Stātus     |                                                                            | 7                 |
| 3.4<br>3.5<br>4. Progress and             | Agenda  Length of Board  Meetings  Length of Executive  Session  Accountability  Dashboard  Measure                                                                                  | Status     |                                                                            | 7 8 Report#       |
| 3.4<br>3.5<br>4. Progress and             | Agenda  Length of Board Meetings  Length of Executive Session  Accountability  Dashboard Measure  Board Committees                                                                   | Status     |                                                                            | 7 8 Report#       |
| 3.4<br>3.5<br>4. Progress and<br>8<br>4.1 | Agenda  Length of Board  Meetings  Length of Executive  Session  Accountability  Dashboard  Measure  Board Committees  Keeping Board                                                 | Status     |                                                                            | 7 8 Report#       |
| 3.4<br>3.5<br>4. Progress and<br>8<br>4.1 | Agenda  Length of Board  Meetings  Length of Executive  Session  Accountability  Dashboard  Measure  Board Committees  Keeping Board  Operating  Procedures Up-                      | Status     |                                                                            | 7<br>8<br>Report# |
| 3.4<br>3.5<br>4. Progress and             | Agenda  Length of Board Meetings  Length of Executive Session  Accountability  Dashboard Measure  Board Committees  Keeping Board Operating Procedures Up- toDate and Being          | Status     | Reported out from committee work at August work session                    | 7 8 Report#       |
| 3.4<br>3.5<br>4. Progress and             | Agenda  Length of Board Meetings  Length of Executive Session  Accountability  Dashboard Measure  Board Committees  Keeping Board Operating Procedures Up- toDate and Being Followed | Status     |                                                                            | 7 8 Report#       |