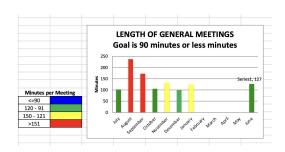

## FEBRUARY 2025 Board Dashboard Summary Report

|                                           |                                                                                                                                                                                      |            | an 2025 board basinboard banimary nepore                                   |                   |
|-------------------------------------------|--------------------------------------------------------------------------------------------------------------------------------------------------------------------------------------|------------|----------------------------------------------------------------------------|-------------------|
|                                           |                                                                                                                                                                                      |            |                                                                            |                   |
|                                           |                                                                                                                                                                                      |            |                                                                            |                   |
|                                           | Dashboard                                                                                                                                                                            |            |                                                                            |                   |
| #                                         | Measure                                                                                                                                                                              | Status     | Correction Needed                                                          | Report #          |
|                                           | % Reading on Level                                                                                                                                                                   |            |                                                                            |                   |
|                                           | by start of 3rd                                                                                                                                                                      |            |                                                                            |                   |
|                                           | grade                                                                                                                                                                                |            |                                                                            |                   |
| 1.1                                       |                                                                                                                                                                                      | 74%        |                                                                            |                   |
|                                           | % of students                                                                                                                                                                        |            |                                                                            |                   |
|                                           | mastering Algebra 2                                                                                                                                                                  |            |                                                                            |                   |
| 1.2                                       |                                                                                                                                                                                      | 74%        |                                                                            |                   |
|                                           | % of students Life                                                                                                                                                                   |            |                                                                            |                   |
|                                           | Ready                                                                                                                                                                                |            |                                                                            |                   |
|                                           |                                                                                                                                                                                      |            |                                                                            |                   |
| 1.3                                       |                                                                                                                                                                                      | 63%        |                                                                            |                   |
|                                           | % of students                                                                                                                                                                        |            |                                                                            |                   |
|                                           | graduating College<br>and/or Career                                                                                                                                                  |            |                                                                            |                   |
|                                           | Ready                                                                                                                                                                                | 96.50%     |                                                                            |                   |
|                                           |                                                                                                                                                                                      |            |                                                                            |                   |
| 2. Vision and Go                          | Jais                                                                                                                                                                                 |            |                                                                            |                   |
|                                           |                                                                                                                                                                                      |            |                                                                            |                   |
|                                           |                                                                                                                                                                                      |            |                                                                            |                   |
| J                                         | Dashboard                                                                                                                                                                            |            |                                                                            |                   |
| J                                         | Measure                                                                                                                                                                              |            |                                                                            |                   |
| #                                         |                                                                                                                                                                                      | Status     | Correction Needed                                                          | Report #          |
| L                                         | Focus on                                                                                                                                                                             |            |                                                                            |                   |
|                                           | Monitoring Board                                                                                                                                                                     |            |                                                                            |                   |
|                                           | Dashboard on a                                                                                                                                                                       |            |                                                                            |                   |
| 2.1                                       | Monthly Basis                                                                                                                                                                        |            |                                                                            | 1                 |
|                                           | Results for                                                                                                                                                                          |            |                                                                            |                   |
|                                           | Qualifying Student<br>Groups in Domain 3                                                                                                                                             |            |                                                                            |                   |
|                                           | Meet or Exceed the                                                                                                                                                                   |            |                                                                            |                   |
|                                           | State Threshold                                                                                                                                                                      |            |                                                                            |                   |
| 2.2                                       | for Reading and<br>Math                                                                                                                                                              | No report  |                                                                            |                   |
|                                           |                                                                                                                                                                                      | 140 герогс |                                                                            |                   |
|                                           | Superintendent in<br>Community                                                                                                                                                       |            |                                                                            | 2                 |
|                                           |                                                                                                                                                                                      |            |                                                                            |                   |
| 2.3.1                                     |                                                                                                                                                                                      |            |                                                                            |                   |
|                                           | Visibility on School                                                                                                                                                                 |            |                                                                            | 3                 |
|                                           | Campuses                                                                                                                                                                             |            |                                                                            |                   |
| 2.3.2                                     |                                                                                                                                                                                      |            |                                                                            |                   |
|                                           | 2                                                                                                                                                                                    |            |                                                                            |                   |
| 3. Systems and I                          | Processes                                                                                                                                                                            |            |                                                                            |                   |
|                                           |                                                                                                                                                                                      |            |                                                                            |                   |
|                                           |                                                                                                                                                                                      |            |                                                                            |                   |
|                                           | Dashboard                                                                                                                                                                            |            |                                                                            |                   |
|                                           | Measure                                                                                                                                                                              |            |                                                                            |                   |
| #                                         |                                                                                                                                                                                      | Status     | Correction Needed                                                          | Report #          |
| -                                         | System Reports                                                                                                                                                                       |            | 2 of 6 system reports made this year                                       |                   |
| 3.1                                       | System Reports                                                                                                                                                                       |            | 2 of 6 system reports made this year                                       | 4                 |
|                                           |                                                                                                                                                                                      |            |                                                                            |                   |
|                                           |                                                                                                                                                                                      |            |                                                                            |                   |
|                                           | Board Member                                                                                                                                                                         |            |                                                                            | 5                 |
| J                                         | Required Training                                                                                                                                                                    |            |                                                                            |                   |
| 3.2                                       |                                                                                                                                                                                      |            |                                                                            |                   |
|                                           |                                                                                                                                                                                      |            |                                                                            | i .               |
|                                           | Student Forward                                                                                                                                                                      |            |                                                                            | -                 |
| 1                                         | Student Focused<br>Agenda                                                                                                                                                            |            |                                                                            | 6                 |
|                                           | Student Focused<br>Agenda                                                                                                                                                            |            |                                                                            | 6                 |
| 3.3                                       |                                                                                                                                                                                      |            |                                                                            | 6                 |
|                                           | Agenda  Length of Board                                                                                                                                                              |            |                                                                            |                   |
|                                           | Agenda                                                                                                                                                                               |            |                                                                            | 7                 |
|                                           | Agenda  Length of Board                                                                                                                                                              |            |                                                                            |                   |
| 3.4                                       | Agenda  Length of Board  Meetings                                                                                                                                                    |            |                                                                            | 7                 |
| 3.4                                       | Agenda  Length of Board  Meetings  Length of Executive                                                                                                                               |            |                                                                            |                   |
| 3.4                                       | Agenda  Length of Board  Meetings                                                                                                                                                    |            |                                                                            | 7                 |
| 3.4                                       | Agenda  Length of Board  Meetings  Length of Executive                                                                                                                               |            |                                                                            | 7                 |
| 3.4                                       | Agenda  Length of Board  Meetings  Length of Executive Session                                                                                                                       |            |                                                                            | 7                 |
| 3.4                                       | Agenda  Length of Board  Meetings  Length of Executive Session                                                                                                                       |            |                                                                            | 7                 |
| 3.4                                       | Agenda  Length of Board  Meetings  Length of Executive Session                                                                                                                       |            |                                                                            | 7                 |
| 3.4                                       | Agenda  Length of Board Meetings  Length of Executive Session  Accountability                                                                                                        |            |                                                                            | 7                 |
| 3.4                                       | Agenda  Length of Board  Meetings  Length of Executive Session                                                                                                                       |            |                                                                            | 7                 |
| 3.4<br>3.5<br>4. Progress and             | Agenda  Length of Board Meetings  Length of Executive Session  Accountability  Dashboard                                                                                             |            |                                                                            | 7                 |
| 3.4                                       | Agenda  Length of Board Meetings  Length of Executive Session  Accountability  Dashboard                                                                                             | Status     | Correction Needed                                                          | 7                 |
| 3.4<br>3.5<br>4. Progress and             | Agenda  Length of Board Meetings  Length of Executive Session  Accountability  Dashboard                                                                                             | Status     | Correction Needed  Reported out from committee work at August work session | 7<br>8<br>Report# |
| 3.4<br>3.5<br>4. Progress and             | Agenda  Length of Board  Meetings  Length of Executive  Session  Accountability  Dashboard  Measure                                                                                  | Stātus     |                                                                            | 7                 |
| 3.4<br>3.5<br>4. Progress and             | Agenda  Length of Board  Meetings  Length of Executive  Session  Accountability  Dashboard  Measure                                                                                  | Status     |                                                                            | 7 8 Report#       |
| 3.4<br>3.5<br>4. Progress and             | Agenda  Length of Board Meetings  Length of Executive Session  Accountability  Dashboard Measure  Board Committees                                                                   | Status     |                                                                            | 7 8 Report#       |
| 3.4<br>3.5<br>4. Progress and<br>8<br>4.1 | Agenda  Length of Board  Meetings  Length of Executive  Session  Accountability  Dashboard  Measure  Board Committees  Keeping Board                                                 | Status     |                                                                            | 7 8 Report#       |
| 3.4<br>3.5<br>4. Progress and<br>8<br>4.1 | Agenda  Length of Board  Meetings  Length of Executive  Session  Accountability  Dashboard  Measure  Board Committees  Keeping Board  Operating  Procedures Up-                      | Status     |                                                                            | 7<br>8<br>Report# |
| 3.4<br>3.5<br>4. Progress and             | Agenda  Length of Board Meetings  Length of Executive Session  Accountability  Dashboard Measure  Board Committees  Keeping Board Operating Procedures Up- toDate and Being          | Status     | Reported out from committee work at August work session                    | 7 8 Report#       |
| 3.4<br>3.5<br>4. Progress and             | Agenda  Length of Board Meetings  Length of Executive Session  Accountability  Dashboard Measure  Board Committees  Keeping Board Operating Procedures Up- toDate and Being Followed | Status     |                                                                            | 7 8 Report#       |