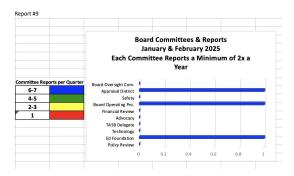

## FEBRUARY 2025 Board Dashboard Summary Report

|                                           |                                                                                                                                                                                      |            | an 2025 board basinboard banimary nepore                                   |                   |
|-------------------------------------------|--------------------------------------------------------------------------------------------------------------------------------------------------------------------------------------|------------|----------------------------------------------------------------------------|-------------------|
|                                           |                                                                                                                                                                                      |            |                                                                            |                   |
|                                           |                                                                                                                                                                                      |            |                                                                            |                   |
|                                           | Dashboard                                                                                                                                                                            |            |                                                                            |                   |
| #                                         | Measure                                                                                                                                                                              | Status     | Correction Needed                                                          | Report #          |
|                                           | % Reading on Level                                                                                                                                                                   |            |                                                                            |                   |
|                                           | by start of 3rd                                                                                                                                                                      |            |                                                                            |                   |
|                                           | grade                                                                                                                                                                                |            |                                                                            |                   |
| 1.1                                       |                                                                                                                                                                                      | 74%        |                                                                            |                   |
|                                           | % of students                                                                                                                                                                        |            |                                                                            |                   |
|                                           | mastering Algebra 2                                                                                                                                                                  |            |                                                                            |                   |
| 1.2                                       |                                                                                                                                                                                      | 74%        |                                                                            |                   |
|                                           | % of students Life                                                                                                                                                                   |            |                                                                            |                   |
|                                           | Ready                                                                                                                                                                                |            |                                                                            |                   |
|                                           |                                                                                                                                                                                      |            |                                                                            |                   |
| 1.3                                       |                                                                                                                                                                                      | 63%        |                                                                            |                   |
|                                           | % of students                                                                                                                                                                        |            |                                                                            |                   |
|                                           | graduating College<br>and/or Career                                                                                                                                                  |            |                                                                            |                   |
|                                           | Ready                                                                                                                                                                                | 96.50%     |                                                                            |                   |
|                                           |                                                                                                                                                                                      |            |                                                                            |                   |
| 2. Vision and Go                          | Jais                                                                                                                                                                                 |            |                                                                            |                   |
|                                           |                                                                                                                                                                                      |            |                                                                            |                   |
|                                           |                                                                                                                                                                                      |            |                                                                            |                   |
| J                                         | Dashboard                                                                                                                                                                            |            |                                                                            |                   |
| J                                         | Measure                                                                                                                                                                              |            |                                                                            |                   |
| #                                         |                                                                                                                                                                                      | Status     | Correction Needed                                                          | Report #          |
| L                                         | Focus on                                                                                                                                                                             |            |                                                                            |                   |
|                                           | Monitoring Board                                                                                                                                                                     |            |                                                                            |                   |
|                                           | Dashboard on a                                                                                                                                                                       |            |                                                                            |                   |
| 2.1                                       | Monthly Basis                                                                                                                                                                        |            |                                                                            | 1                 |
|                                           | Results for                                                                                                                                                                          |            |                                                                            |                   |
|                                           | Qualifying Student<br>Groups in Domain 3                                                                                                                                             |            |                                                                            |                   |
|                                           | Meet or Exceed the                                                                                                                                                                   |            |                                                                            |                   |
|                                           | State Threshold                                                                                                                                                                      |            |                                                                            |                   |
| 2.2                                       | for Reading and<br>Math                                                                                                                                                              | No report  |                                                                            |                   |
|                                           |                                                                                                                                                                                      | 140 герогс |                                                                            |                   |
|                                           | Superintendent in<br>Community                                                                                                                                                       |            |                                                                            | 2                 |
|                                           |                                                                                                                                                                                      |            |                                                                            |                   |
| 2.3.1                                     |                                                                                                                                                                                      |            |                                                                            |                   |
|                                           | Visibility on School                                                                                                                                                                 |            |                                                                            | 3                 |
|                                           | Campuses                                                                                                                                                                             |            |                                                                            |                   |
| 2.3.2                                     |                                                                                                                                                                                      |            |                                                                            |                   |
|                                           | 2                                                                                                                                                                                    |            |                                                                            |                   |
| 3. Systems and I                          | Processes                                                                                                                                                                            |            |                                                                            |                   |
|                                           |                                                                                                                                                                                      |            |                                                                            |                   |
|                                           |                                                                                                                                                                                      |            |                                                                            |                   |
|                                           | Dashboard                                                                                                                                                                            |            |                                                                            |                   |
|                                           | Measure                                                                                                                                                                              |            |                                                                            |                   |
| #                                         |                                                                                                                                                                                      | Status     | Correction Needed                                                          | Report #          |
| -                                         | System Reports                                                                                                                                                                       |            | 2 of 6 system reports made this year                                       |                   |
| 3.1                                       | System Reports                                                                                                                                                                       |            | 2 of 6 system reports made this year                                       | 4                 |
|                                           |                                                                                                                                                                                      |            |                                                                            |                   |
|                                           |                                                                                                                                                                                      |            |                                                                            |                   |
|                                           | Board Member                                                                                                                                                                         |            |                                                                            | 5                 |
| J                                         | Required Training                                                                                                                                                                    |            |                                                                            |                   |
| 3.2                                       |                                                                                                                                                                                      |            |                                                                            |                   |
|                                           |                                                                                                                                                                                      |            |                                                                            | i .               |
|                                           | Student Forward                                                                                                                                                                      |            |                                                                            | -                 |
| 1                                         | Student Focused<br>Agenda                                                                                                                                                            |            |                                                                            | 6                 |
|                                           | Student Focused<br>Agenda                                                                                                                                                            |            |                                                                            | 6                 |
| 3.3                                       |                                                                                                                                                                                      |            |                                                                            | 6                 |
|                                           | Agenda  Length of Board                                                                                                                                                              |            |                                                                            |                   |
|                                           | Agenda                                                                                                                                                                               |            |                                                                            | 7                 |
|                                           | Agenda  Length of Board                                                                                                                                                              |            |                                                                            |                   |
| 3.4                                       | Agenda  Length of Board  Meetings                                                                                                                                                    |            |                                                                            | 7                 |
| 3.4                                       | Agenda  Length of Board  Meetings  Length of Executive                                                                                                                               |            |                                                                            |                   |
| 3.4                                       | Agenda  Length of Board  Meetings                                                                                                                                                    |            |                                                                            | 7                 |
| 3.4                                       | Agenda  Length of Board  Meetings  Length of Executive                                                                                                                               |            |                                                                            | 7                 |
| 3.4                                       | Agenda  Length of Board  Meetings  Length of Executive Session                                                                                                                       |            |                                                                            | 7                 |
| 3.4                                       | Agenda  Length of Board  Meetings  Length of Executive Session                                                                                                                       |            |                                                                            | 7                 |
| 3.4                                       | Agenda  Length of Board  Meetings  Length of Executive Session                                                                                                                       |            |                                                                            | 7                 |
| 3.4                                       | Agenda  Length of Board Meetings  Length of Executive Session  Accountability                                                                                                        |            |                                                                            | 7                 |
| 3.4                                       | Agenda  Length of Board  Meetings  Length of Executive Session                                                                                                                       |            |                                                                            | 7                 |
| 3.4<br>3.5<br>4. Progress and             | Agenda  Length of Board Meetings  Length of Executive Session  Accountability  Dashboard                                                                                             |            |                                                                            | 7                 |
| 3.4                                       | Agenda  Length of Board Meetings  Length of Executive Session  Accountability  Dashboard                                                                                             | Status     | Correction Needed                                                          | 7                 |
| 3.4<br>3.5<br>4. Progress and             | Agenda  Length of Board Meetings  Length of Executive Session  Accountability  Dashboard                                                                                             | Status     | Correction Needed  Reported out from committee work at August work session | 7<br>8<br>Report# |
| 3.4<br>3.5<br>4. Progress and             | Agenda  Length of Board  Meetings  Length of Executive  Session  Accountability  Dashboard  Measure                                                                                  | Stātus     |                                                                            | 7                 |
| 3.4<br>3.5<br>4. Progress and             | Agenda  Length of Board  Meetings  Length of Executive  Session  Accountability  Dashboard  Measure                                                                                  | Status     |                                                                            | 7 8 Report#       |
| 3.4<br>3.5<br>4. Progress and             | Agenda  Length of Board Meetings  Length of Executive Session  Accountability  Dashboard Measure  Board Committees                                                                   | Status     |                                                                            | 7 8 Report#       |
| 3.4<br>3.5<br>4. Progress and<br>8<br>4.1 | Agenda  Length of Board  Meetings  Length of Executive  Session  Accountability  Dashboard  Measure  Board Committees  Keeping Board                                                 | Status     |                                                                            | 7 8 Report#       |
| 3.4<br>3.5<br>4. Progress and<br>8<br>4.1 | Agenda  Length of Board  Meetings  Length of Executive  Session  Accountability  Dashboard  Measure  Board Committees  Keeping Board  Operating  Procedures Up-                      | Status     |                                                                            | 7<br>8<br>Report# |
| 3.4<br>3.5<br>4. Progress and             | Agenda  Length of Board Meetings  Length of Executive Session  Accountability  Dashboard Measure  Board Committees  Keeping Board Operating Procedures Up- toDate and Being          | Status     | Reported out from committee work at August work session                    | 7 8 Report#       |
| 3.4<br>3.5<br>4. Progress and             | Agenda  Length of Board Meetings  Length of Executive Session  Accountability  Dashboard Measure  Board Committees  Keeping Board Operating Procedures Up- toDate and Being Followed | Status     |                                                                            | 7 8 Report#       |