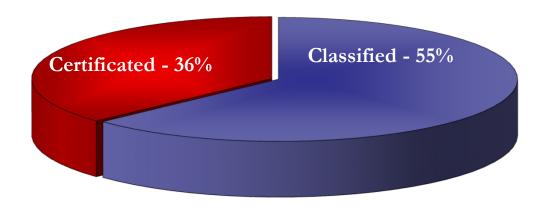

| 9,301                   |

## Types of Employees FY 2024

### FY 2024 4th Proposed Budget



#### **Expenditure Summary by Department**

#### FY 2024 4th & FINAL PROPOSED Budget

| Loc/Fu | ınction | <u>Department</u>                           | FY 2023 FINAL-<br>REVISED BUDGET | FY 2024 4th & FINAL PROPOSED Budget | <u>Change</u> |
|--------|---------|---------------------------------------------|----------------------------------|-------------------------------------|---------------|
| 649    | 100     | Regular Instruction                         | \$ 34,625                        | \$ 118,979                          | 84,354        |
| 649    | 140     | Correspondence Instruction                  | 167,762                          | 154,110                             | (13,652)      |
| 649    | 160     | Vocational Instruction                      | 38,892