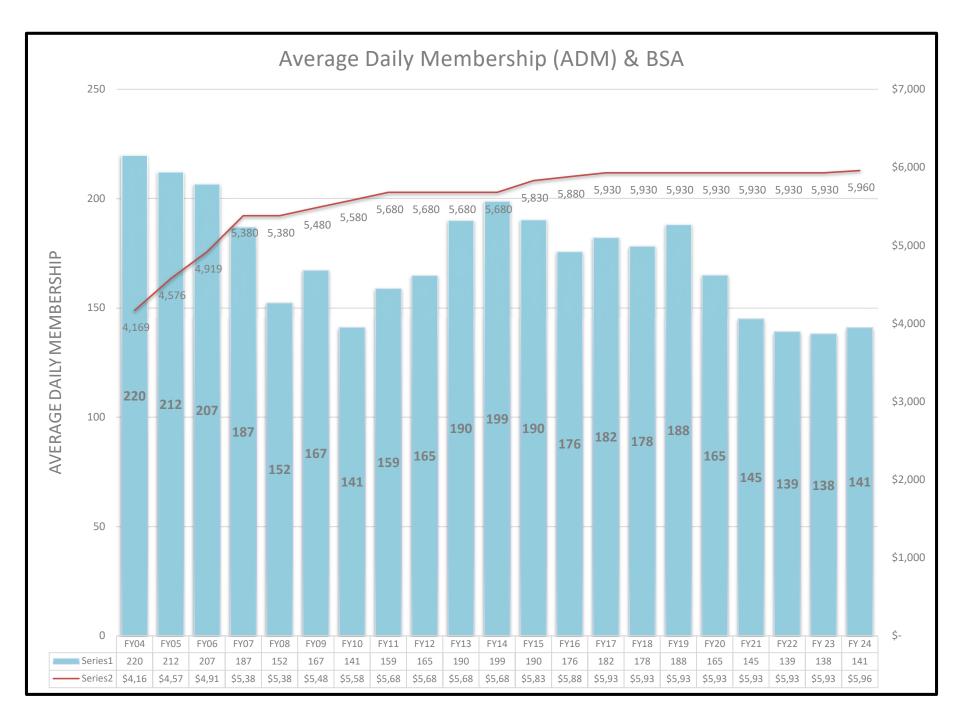

#### REVENUE BUDGET

We have developed this budget based on assumptions about legislative funding for FY 2024. This budget assumes that the base student allocation (BSA) will increase \$30 per the legislative session of 2023, bringing it to \$5,960. We have budgeted for the legislative bill that passed providing \$174M (reduced by the Governor to \$87.4M) in additional funds outside of the foundation formula to

education – that provides for an additional \$250,874 to the Southeast Island School District based on our projected enrollment.

In the State of Alaska, the number of students enrolled in a district during the 20-day count period is the basis for computing the Average Daily Membership (ADM) that is used to calculate the amount of state funding (Foundation – Entitlement) provided to each district.

#### Revenue projection of \$7,282,683

- > Enrollment is projected District wide at 141, plus 18 Correspondence students
- > Current Area Cost Differential (1.403) as included in the foundation calculation
- ➤ BSA \$5,960
- ➤ Intensive funding remains 13 times the BSA budgeted for 11 Intensive Districtwide, this is an increase of 1 from the current year
- > Timber Receipts have been budgeted for FY 2024 at status quo
- Pupil Transportation is budgeted at a small increase due to annual CPI
- > Food Services revenues are budgeted at a small decrease
- TRS On behalf is 12.96% and PERS On behalf is 3.10% (these net to zero revenues equal expenses for On Behalf)
- ➤ E-rate based on our current contract additionally the State BAG Grant fund for the % not covered by federal funding to increase the outer sites to 25 Mbps is included at this time
- ➤ Port Protection, Hyder, and Edna Bay are all closed no revenue generated
- > Additional Funding outside the Foundation Formula has been budgeted at \$250,674
- One time transfer from Pupil Transportation fund balance to the general operating fund of \$207,082