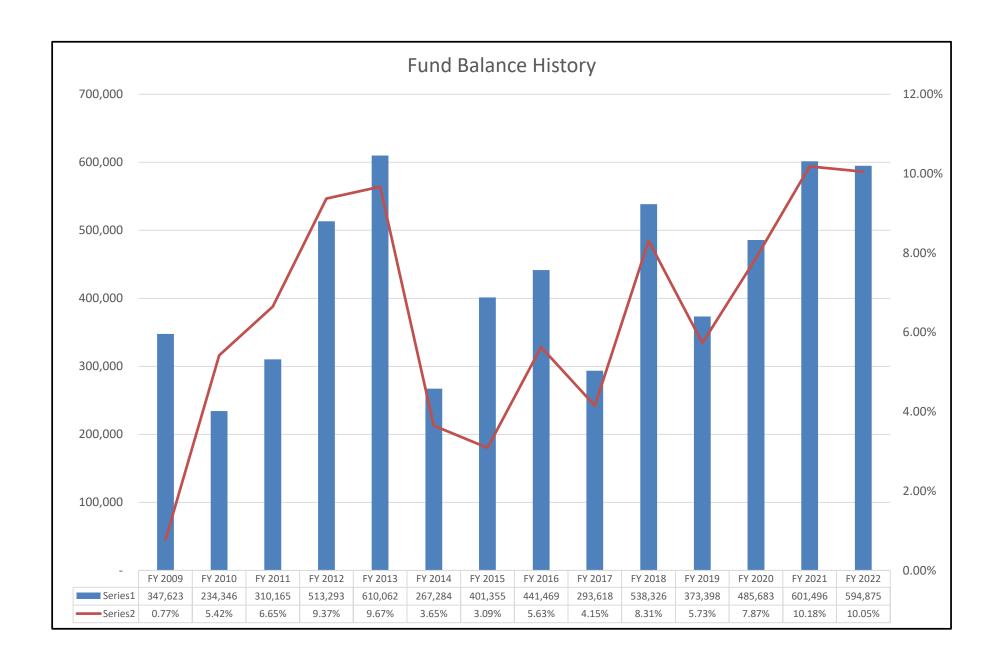

122               | 125              |
| 255.669.790   | 366  | PERS On Behalf              |                                               |                   | -                |
| 255.669.790   | 459  | Food                        | Food and Milk is part of District wide budget | -                 | -                |
| 255.669.790   | 460  | Milk                        | District wide budget                          |                   |                  |
| Total         | 255  | Food Services Fund          |                                               | 1,140             | <u>1,142</u>     |
| Total         | 669  | Port Alexander              |                                               | \$ 176,539        | \$ 252,754       |

# Enrollment

PreK - Grade 12 FY2008 - 2024