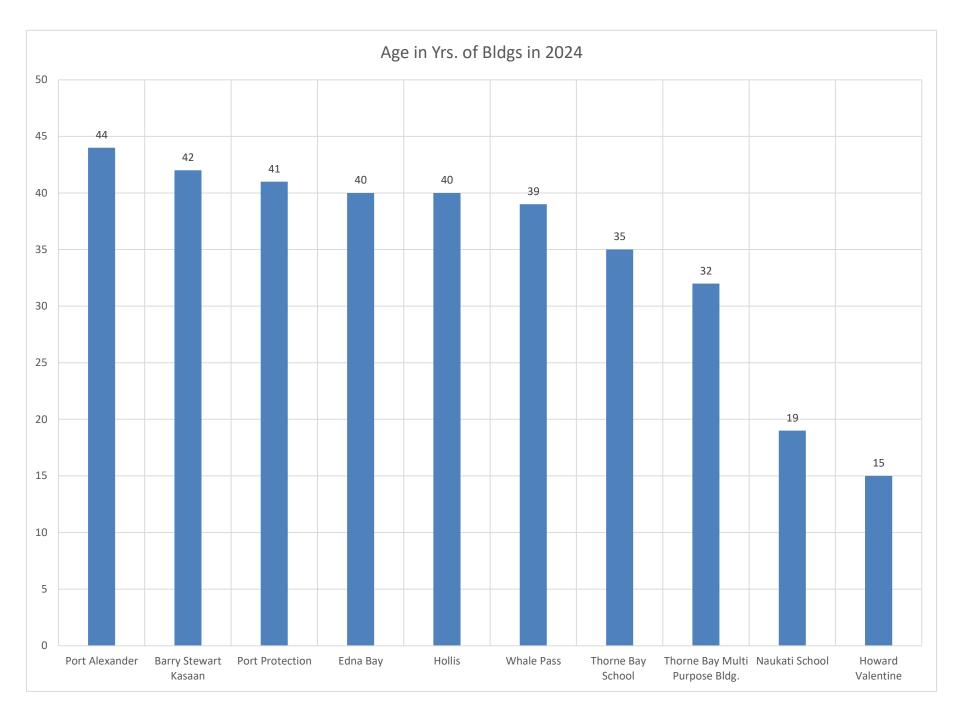

22               | 125              |
| 255.669.790   | 366  | PERS On Behalf              |                                               |                   | -                |
| 255.669.790   | 459  | Food                        | Food and Milk is part of District wide budget | -                 | -                |
| 255.669.790   | 460  | Milk                        | District wide budget                          |                   |                  |
| Total         | 255  | Food Services Fund          |                                               | 1,140             | <u>1,142</u>     |
| Total         | 669  | Port Alexander              |                                               | \$ 176,539        | \$ 252,754       |

# Enrollment

PreK - Grade 12 FY2008 - 2024