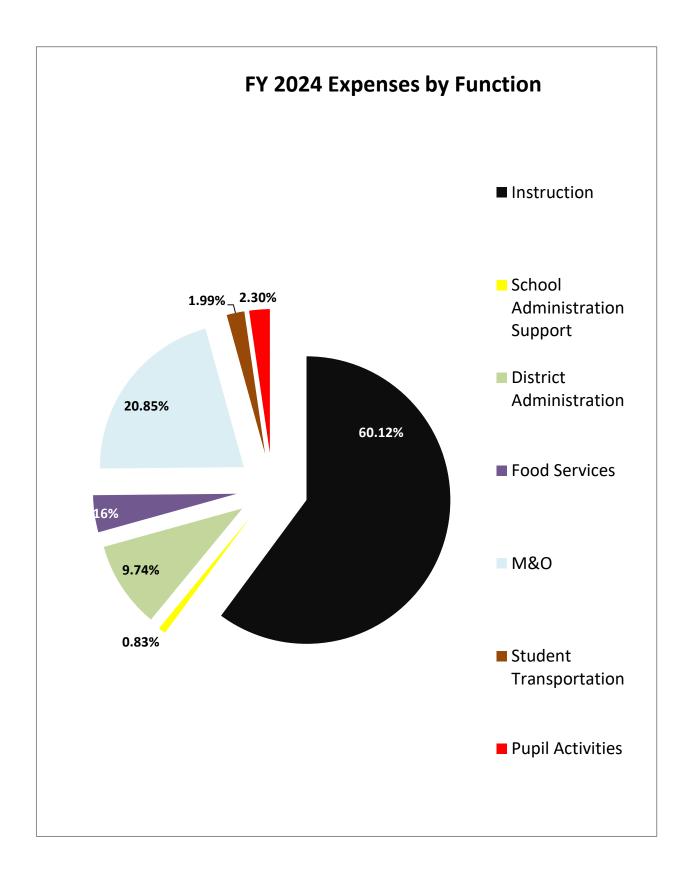

#### **Expenditure Summary by Function**

|       | FY 2024 4th                              | &  | FINAL PROF  | os | ED BUDGET  | •  |               |               |
|-------|------------------------------------------|----|-------------|----|------------|----|---------------|---------------|
|       |                                          |    |             | FY | 2024 4th & |    |               | Percent       |
|       |                                          | FY | 2023 FINAL- |    | FINAL      |    |               | of FY         |
|       |                                          |    | REVISED     | F  | PROPOSED   |    | Increase      | 2024          |
|       |                                          |    | BUDGET      |    | BUDGET     |    | (Decrease)    | Total         |
| Funct | <u>tion</u>                              |    |             |    |            |    |               |               |
|       | Instruction                              |    |             |    |            |    |               |               |
| 100   | Regular Instruction                      | \$ | 1,538,908   | \$ | 1,869,212  | \$ | 330,304       | 25.67%        |
| 140   | Correspondence Instruction               |    | 167,762     |    | 154,110    |    | (13,652)      | 2.12%         |
| 160   | Vocational Education                     |    | 50,292      |    | 62,126     |    | 11,834        | 0.85%         |
| 200   | Special Education Instruction            |    | 501,557     |    | 598,224    |    | 96,667        | 8.21%         |
| 220   | Special Education Support Services       |    | 65,167      |    | 39,059     |    | (26,108)      | 0.54%         |
| 300   | Support Services - Students - Guidance   |    | 27,855      |    | -          |    | (27,855)      | 0.00%         |
| 350   | Support Services - Instruction           |    | 495         |    | 645        |    | 150           | 0.01%         |
| 353   | Technology                               |    | 1,434,121   |    | 1,433,016  |    | (1,105)       | 19.68%        |
|       | Inservice                                |    | 6,700       |    | 9,000      |    | 2,300         | 0.12%         |
| 400   | School Administration                    |    | 88,189      |    | 213,300    | _  | 125,111       | <u>2.93%</u>  |
|       | Sub Total Instruction                    | \$ | 3,881,046   | \$ | 4,378,692  | \$ | 497,646       | 60.12%        |
|       | A dualiniahuahia u                       |    |             |    |            |    |               |               |
|       | Administration                           |    |             |    |            |    |               |               |
| 450   | School Administration Support            |    | 58,175      |    | 60,244     |    | 2,069         | 0.83%         |
| 550   | District Administration                  |    | 242,903     |    | 292,197    |    | 49,294        | 4.01%         |
| 511   | School Board                             |    | 98,509      |    | 101,604    |    | 3,095         | 1.40%         |
| 512   | Office of Superintendent                 |    | 314,559     |    | 315,555    |    | 996           | 4.33%         |
| 600   | Maintenance & Operations                 |    | 1,334,278   |    | 1,415,796  |    | 81,518        | 19.44%        |
|       | Teacher Housing                          |    | 50,000      |    | 50,000     |    | -             | 0.69%         |
| 700   | Pupil & Athletic Activities              | _  | 156,773     |    | 167,779    | _  | 11,006        | 2.30%         |
|       | Sub Total Admin/M&O                      | \$ | 2,255,197   | \$ | 2,403,175  | \$ | 147,978       | 33.00%        |
| 760   | Pupil Transportation                     |    | 179,202     |    | 145,037    |    | -<br>(34,165) | 1.99%         |
| 790   | Food Services                            |    | 298,225     |    | 303,279    |    | 5,054         | 4.16%         |
| 900   | Fund Transfers                           |    | 52,500      |    | 52,500     |    | , <u>-</u>    | 0.72%         |
| Sub   | Total Transfers, Pupil Trans & Food Svcs | \$ | 529,927     | \$ | 500,816    | \$ | (29,111)      | <u>6.88</u> % |
|       |                                          |    |             |    |            |    |               |               |
|       | TOTAL ALL EXPENSES                       | \$ | 6,666,170   | \$ | 7,282,683  | \$ | 616,513       | 100.00%       |