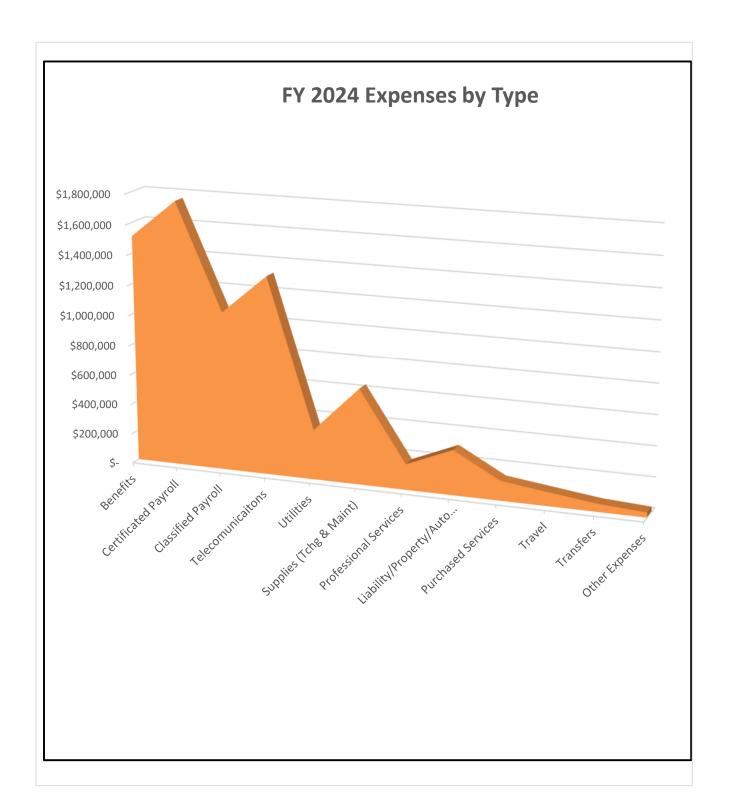

#### **BENEFITS**

#### **Description and Percentage of Gross Payroll**

#### **Projected Benefit Costs for FY 2024**

|                                      | % of Gross                                                                                                                                                                                       | % of Gross                                                                                                                                                                                                                                                       |                                                                                                                                                                                                                                                                                                                            |
|--------------------------------------|--------------------------------------------------------------------------------------------------------------------------------------------------------------------------------------------------|------------------------------------------------------------------------------------------------------------------------------------------------------------------------------------------------------------------------------------------------------------------|----------------------------------------------------------------------------------------------------------------------------------------------------------------------------------------------------------------------------------------------------------------------------------------------------------------------------|
| <u>Description</u>                   | <u>Classified</u>                                                                                                                                                                                | <u>Certificated</u>                                                                                                                                                                                                                                              | <u>Notes</u>                                                                                                                                                                                                                                                                                                               |
|                                      |                                                                                                                                                                                                  |                                                                                                                                                                                                                                                                  | Employees under contract and                                                                                                                                                                                                                                                                                               |
| Health & Life Insurance <sup>1</sup> | 33.00%                                                                                                                                                                                           | 33.00%                                                                                                                                                                                                                                                           | year round staff<br>All employees, except Maint/Food                                                                                                                                                                                                                                                                       |
| Unemployment                         | 1.00%                                                                                                                                                                                            | 1.00%                                                                                                                                                                                                                                                            | Service Wrkrs<br>Three Levels - WC Low, High & Bus -                                                                                                                                                                                                                                                                       |
| Workers Comp. Insurance              | 0.63%                                                                                                                                                                                            | 0.63%                                                                                                                                                                                                                                                            | most in WC Low                                                                                                                                                                                                                                                                                                             |
| F.I.C.A. (Social Security)           | 6.20%                                                                                                                                                                                            | 0.00%                                                                                                                                                                                                                                                            | Limit \$128,400 gross/calendar year<br>Certificated employees hired after                                                                                                                                                                                                                                                  |
| Medicare (1.45% of Gross)            | 1.45%                                                                                                                                                                                            | 1.45%                                                                                                                                                                                                                                                            | 4/1/86 and all Classified wages                                                                                                                                                                                                                                                                                            |
| TRS <sup>2</sup>                     | 0.00%                                                                                                                                                                                            | 12.56%                                                                                                                                                                                                                                                           | Certificated employees only Classified employees working 15                                                                                                                                                                                                                                                                |
| PERS <sup>2</sup>                    | 22.00%                                                                                                                                                                                           | 0.00%                                                                                                                                                                                                                                                            | or more hrs/wk except temporary                                                                                                                                                                                                                                                                                            |
|                                      |                                                                                                                                                                                                  |                                                                                                                                                                                                                                                                  |                                                                                                                                                                                                                                                                                                                            |
| TOTAL                                | <u>64.28</u> %                                                                                                                                                                                   | <u>48.64</u> %                                                                                                                                                                                                                                                   |                                                                                                                                                                                                                                                                                                                            |
|                                      |                                                                                                                                                                                                  |                                                                                                                                                                                                                                                                  |                                                                                                                                                                                                                                                                                                                            |
| ADD: TRS/PERS On-behalf              | 3.10%                                                                                                                                                                                            | 12.96%                                                                                                                                                                                                                                                           |                                                                                                                                                                                                                                                                                                                            |
| TOTAL                                | <u>67.38</u> %                                                                                                                                                                                   | <u>61.60</u> %                                                                                                                                                                                                                                                   |                                                                                                                                                                                                                                                                                                                            |
|                                      | Health & Life Insurance <sup>1</sup> Unemployment Workers Comp. Insurance F.I.C.A. (Social Security) Medicare (1.45% of Gross) TRS <sup>2</sup> PERS <sup>2</sup> TOTAL  ADD: TRS/PERS On-behalf | Health & Life Insurance <sup>1</sup> 33.00%  Unemployment 1.00%  Workers Comp. Insurance 0.63%  F.I.C.A. (Social Security) 6.20%  Medicare (1.45% of Gross) 1.45%  TRS <sup>2</sup> 0.00%  PERS <sup>2</sup> 22.00%  TOTAL 64.28%  ADD: TRS/PERS On-behalf 3.10% | Health & Life Insurance <sup>1</sup> 33.00% 33.00%  Unemployment 1.00% 1.00%  Workers Comp. Insurance 0.63% 0.63%  F.I.C.A. (Social Security) 6.20% 0.00%  Medicare (1.45% of Gross) 1.45% 1.45%  TRS <sup>2</sup> 0.00% 12.56%  PERS <sup>2</sup> 22.00% 0.00%  TOTAL 64.28% 48.64%  ADD: TRS/PERS On-behalf 3.10% 12.96% |