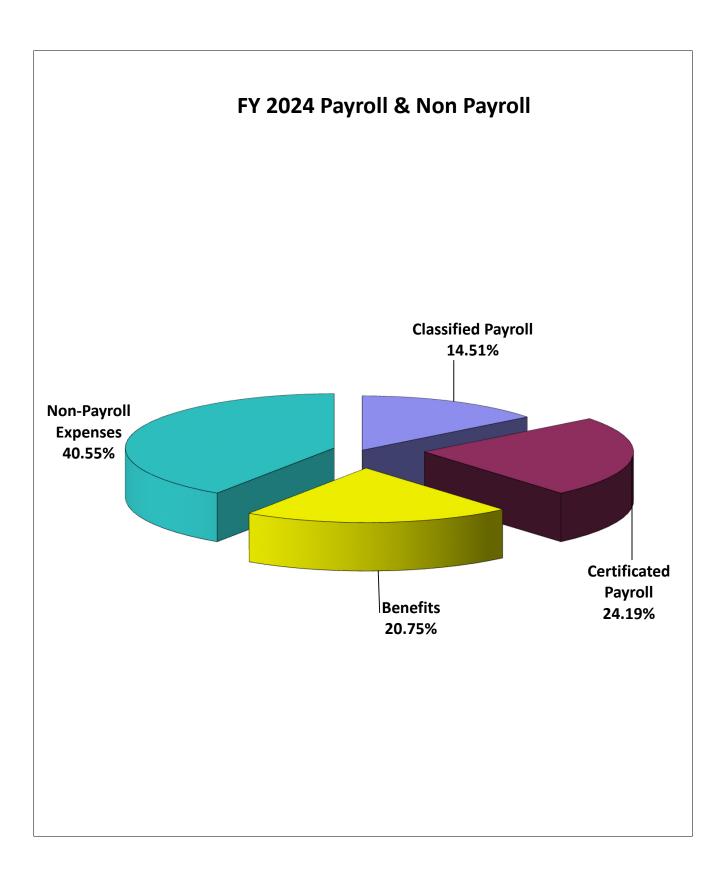

\$ | 147,978       | 33.00%        |
| 760   | Pupil Transportation                     |    | 179,202     |    | 145,037    |    | -<br>(34,165) | 1.99%         |
| 790   | Food Services                            |    | 298,225     |    | 303,279    |    | 5,054         | 4.16%         |
| 900   | Fund Transfers                           |    | 52,500      |    | 52,500     |    | , <u>-</u>    | 0.72%         |
| Sub   | Total Transfers, Pupil Trans & Food Svcs | \$ | 529,927     | \$ | 500,816    | \$ | (29,111)      | <u>6.88</u> % |
|       |                                          |    |             |    |            |    |               |               |
|       | TOTAL ALL EXPENSES                       | \$ | 6,666,170   | \$ | 7,282,683  | \$ | 616,513       | 100.00%       |





#### **BENEFITS**

#### **Description and Percentage of Gross Payroll**

#### **Projected Benefit Costs for FY 2024**

|                                      | % of Gross                                                                                                                                                                                       | % of Gross                                                                                                                                                                                                                                                       |