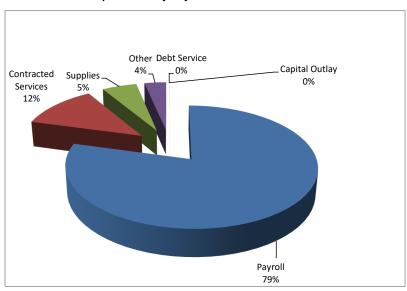

## **Expenditures by Object**

| at Jan       | C Z I, ZUZZ                                        |            | Per              |                                          |                        |          |                              |                       |                  |                  |              |
|--------------|----------------------------------------------------|------------|------------------|------------------------------------------|------------------------|----------|------------------------------|-----------------------|------------------|------------------|--------------|
| Object       |                                                    |            | Enrolle          | d <b>2022- 2023</b>                      |                        |          |                              |                       |                  |                  |              |
| Code         | Estimated Revenue                                  |            | 33,50            |                                          |                        |          |                              |                       |                  |                  |              |
| 5700         | Local Revenue                                      |            |                  |                                          | (In alcode a name      |          |                              | bd CUD                | DENT VEAD        | 4 - d al4: \     |              |
| 5800         | State Revenue                                      |            | \$ 4,7<br>\$ 5,0 |                                          | (includes prop         | erty tax | collections which            | are based on CUR      | RENT YEAR estima | ited valuations) |              |
| 5900         | Federal Revenue                                    |            |                  | 7,569,689                                |                        |          |                              |                       |                  |                  |              |
|              | Total Estimated Revenue                            |            | \$ 9,9           |                                          |                        |          |                              |                       |                  |                  |              |
|              |                                                    | :          | <del>+</del> -,- | <del>+</del>                             | =                      |          |                              |                       |                  |                  |              |
|              |                                                    |            | Per              |                                          |                        |          |                              |                       |                  |                  |              |
| Function     |                                                    |            | Enrolle          | d                                        |                        |          |                              |                       |                  |                  |              |
| Code         | <b>Budgeted Expenditure</b>                        | %          | 33,50            | ) Totals                                 | 6100                   |          | 6200                         | 6300                  | 6400             | 6500             | 6600         |
| 11           | Instruction                                        | 60%        | \$ 6,0           | 25 \$201,846,932                         | \$ 163,943,            | 253      | \$20,881,902                 | \$ 12,965,697         | \$ 1,347,110     | \$ -             | \$ 2,708,970 |
| 12           | Instructional Resources & N                        | 1%         | \$               | 83 2,779,013                             | \$ 2,286,              | 585      | \$ 33,695                    | \$ 110,683            | \$ 60,000        | \$ -             | \$ 288,050   |
| 13           | Curr & Instructional Staff De                      | 3%         | \$ 3             | 25 10,887,249                            | \$ 8,238,              | 947      | \$ 1,085,891                 | \$ 430,456            | \$ 1,049,385     | \$ -             | \$ 82,570    |
| 21           | Instructional Leadership                           | 2%         | \$ 1             | 68 5,637,274                             | \$ 4,661,              | 928      | \$ 158,245                   | \$ 345,832            | \$ 382,849       | \$ -             | \$ 88,420    |
| 23           | School Leadership                                  | 6%         |                  | 33 21,203,091                            | \$ 19,249,             |          | \$ 151,692                   | \$ 1,041,888          | \$ 729,993       | \$ -             | \$ 29,660    |
| 31           | Guidance & Counseling Ser                          | 4%         |                  | 36 14,600,113                            |                        |          | \$ 218,220                   | \$ 1,332,490          | \$ 160,122       | \$ -             | \$ 13,630    |
| 32           | Social Services                                    | 1%         |                  | 55 1,829,748                             |                        |          | \$ 472,980                   | \$ 423,685            | \$ 23,300        | \$ -             | \$ 27,920    |
| 33           | Health Services                                    | 1%         |                  | 98 3,292,711                             | \$ 3,155,              |          | \$ 14,100                    | \$ 74,265             | \$ 42,125        | \$ -             | \$ 6,410     |
| 34           | Pupil Transportation                               | 3%         |                  | 62 8,788,644                             |                        |          | \$ 180,000                   | \$ 1,271,500          | \$ 524,070       | \$ -             | \$ 61,460    |
| 36           | Co-Curricular Activities                           |            |                  | 90 6,376,278                             |                        |          | \$ 801,350                   | \$ 555,430            | \$ 2,227,490     | \$ -             | \$ 72,150    |
| 41           | General Administration                             |            |                  | 59 8,677,023                             |                        |          | \$ 1,632,624                 | \$ 223,135            | \$ 922,894       | \$ -             | \$ 163,130   |
| 51           | Plant Maintenance                                  | 10%        |                  | 96 33,381,540                            |                        |          | \$10,239,506                 | \$ 2,798,750          | \$ 3,030,900     | \$ -             | \$ 1,108,920 |
| 52           | Security & Monitoring Servi                        | 1%         |                  | 99 3,319,708                             |                        |          | \$ 336,445                   | \$ 174,075            | \$ 68,419        | \$ -             | \$ 13,630    |
| 53           | Data Processing Services                           | 3%         |                  | 38 11,315,070                            |                        |          | \$ 4,881,881                 | \$ 1,086,265          | \$ 272,600       | \$ -             | \$ 320,650   |
| 61           | Community Services                                 |            |                  | 52 1,725,606                             |                        |          | \$ 119,110                   | \$ 66,650             | \$ 246,225       | \$ -             | \$ 14,430    |
| 71           | Debt Service                                       |            |                  | 31 1,050,000                             |                        |          | \$ -                         | \$ -                  | \$ -             | \$ 1,050,000     | \$ -         |
| 81           | Facilities Acquisition and Co                      | 0%         |                  | -                                        | \$                     |          | \$ -                         | \$ -                  | \$ -             | \$ -             | \$ -         |
| 91           | Recapture Payment to state                         |            |                  | -                                        | \$                     |          | \$ -                         | \$ -                  | \$ -             | \$ -             | \$ -         |
| 92           | Recapture Incremental Cos                          | 0%         |                  | -                                        | \$                     |          | \$ -                         | \$ -                  | \$ -             | \$ -             | \$ -         |
| 93           | Shared Service Arrangeme                           | 0%         |                  | -                                        | \$                     |          | \$ -                         | \$ -                  | \$ -             | \$ -             | \$ -         |
| 99           | Inter-Governmental Charge Total Budgeted Expenditu | 1%<br>100% | \$<br>10,        | 60 2,010,000<br>111 <b>\$338,720,000</b> | \$<br>\$ 255,464,      |          | \$ 2,010,000<br>\$43,217,641 | \$ -<br>\$ 22,900,801 | \$11,087,482     | \$ 1,050,000     | \$ 5,000,000 |
|              | Total Budgeted Expellatta_                         | 10070      | 10,              | 111 \$330,720,000                        | <del>\$ 233,404,</del> | 070      | ψ+3,217,041                  | Ψ 22,300,001          | ψ11,007,402      | Ψ 1,030,000      | \$ 3,000,000 |
|              | Totals                                             |            |                  | \$338,720,000                            | \$ 255,464,            | 076      | \$43,217,641                 | \$ 22,900,801         | \$11,087,482     | \$ 1,050,000     | \$ 5,000,000 |
|              | Diff                                               |            |                  | \$ -                                     | \$                     | -        | \$ -                         | \$ -                  | \$ -             | \$ -             | \$ -         |
|              |                                                    |            |                  |                                          |                        | 5.4%     | 12.8%                        | 6.8%                  | 3.3%             | 0.3%             | 1.5%         |
| 00-7XXX      | Other Sources                                      |            | \$ (1            | 51) (5,070,000)                          | )                      |          |                              |                       |                  |                  |              |
| 00-8XXX      | Other Uses                                         |            |                  | 16 550,000                               | <del>_</del>           |          |                              |                       |                  |                  |              |
|              | Total Exp & Operating Tran                         | sfer O     | \$ (1            | 35) <b>(4,520,000</b> )                  | <u>)</u>               |          |                              |                       |                  |                  |              |
|              |                                                    |            |                  |                                          | _                      |          |                              |                       |                  |                  |              |
| Estimated    | Increase (Decrease) to Fund                        | l Balan    | \$               | (0) \$ -                                 | =                      |          |                              |                       |                  |                  |              |
| C.mandit.    | one Object Code Summeru                            |            |                  |                                          |                        |          |                              |                       |                  |                  |              |
| -            | re Object Code Summary                             |            | e 70             | 00 0055 404 070                          |                        |          |                              |                       |                  |                  |              |
| 6100         | Salaries and Benefits                              |            | \$ 7,6           |                                          | Constructor on         |          |                              |                       | b.: 004.4)       |                  | Ф 0.500      |
| 6200         | Contracted Services                                |            | \$ 1,2           |                                          | (includes re           | captui   | re obj 6224 if a             | any and lobbyin       | g obj 6214)      |                  | \$ 2,500     |
| 6300         | Supplies and Materials                             |            |                  | 84 \$ 22,900,801                         | (in alumba a st        |          | ili                          | -41 in                | oner eh: C404)   |                  | ф 40.07E     |
| 6400         | Other Operating Expenses                           |            |                  | 31 \$ 11,087,482                         | •                      | atutori  | ny required pos              | stings in newsp       | aper obj 6491)   |                  | \$ 16,675    |
| 6500<br>6600 |                                                    |            |                  | 31 \$ 1,050,000<br>49 \$ 5,000,000       |                        |          |                              |                       |                  |                  |              |
| 7xxx         | -                                                  |            |                  | 51) \$ (5,070,000)                       |                        |          |                              |                       |                  |                  |              |
| 8xxx         | Other Uses                                         |            |                  | 16 \$ 550,000                            |                        |          |                              |                       |                  |                  |              |
| OAXX         | Total Exp & Operating Tran                         | sfer O     |                  |                                          |                        |          |                              |                       |                  |                  |              |
|              | . Otto: Exp & Operating Ital                       | .5.5. 0    | ψ υ,υ            | ¢                                        | =                      |          |                              |                       |                  |                  |              |
|              |                                                    |            |                  | Ψ -                                      |                        |          |                              |                       |                  |                  |              |
|              |                                                    |            |                  |                                          |                        |          |                              |                       |                  |                  |              |