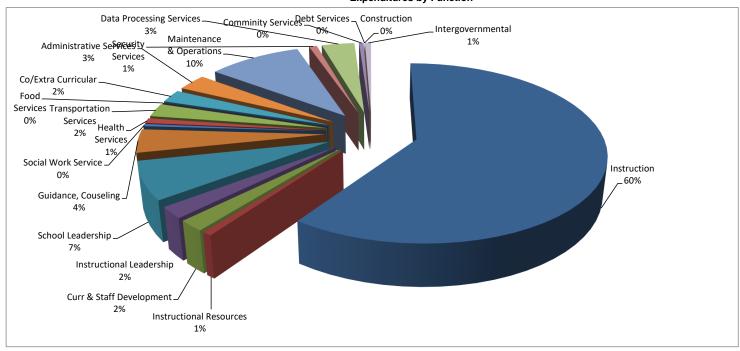

## **Expenditures by Function**

| at Jan       | C Z I, ZUZZ                                        |            | Per              |                                          |                        |          |                              |                       |                  |                  |              |
|--------------|----------------------------------------------------|------------|------------------|------------------------------------------|------------------------|----------|------------------------------|-----------------------|------------------|------------------|--------------|
| Object       |                                                    |            | Enrolle          | d <b>2022- 2023</b>                      |                        |          |                              |                       |                  |                  |              |
| Code         | Estimated Revenue                                  |            | 33,50            |                                          |                        |          |                              |                       |                  |                  |              |
| 5700         | Local Revenue                                      |            |                  |                                          | (In alcode a name      |          |                              | bd CUD                | DENT VEAD        | 4 - d al4: \     |              |
| 5800         | State Revenue                                      |            | \$ 4,7<br>\$ 5,0 |                                          | (includes prop         | erty tax | collections which            | are based on CUR      | RENT YEAR estima | ited valuations) |              |
| 5900         | Federal Revenue                                    |            |                  | 7,569,689                                |                        |          |                              |                       |                  |                  |              |
|              | Total Estimated Revenue                            |            | \$ 9,9           |                                          |                        |          |                              |                       |                  |                  |              |
|              |                                                    | :          | <del>+</del> -,- | <del>+</del>                             | =                      |          |                              |                       |                  |                  |              |
|              |                                                    |            | Per              |                                          |                        |          |                              |                       |                  |                  |              |
| Function     |                                                    |            | Enrolle          | d                                        |                        |          |                              |                       |                  |                  |              |
| Code         | <b>Budgeted Expenditure</b>                        | %          | 33,50            | ) Totals                                 | 6100                   |          | 6200                         | 6300                  | 6400             | 6500             | 6600         |
| 11           | Instruction                                        | 60%        | \$ 6,0           | 25 \$201,846,932                         | \$ 163,943,            | 253      | \$20,881,902                 | \$ 12,965,697         | \$ 1,347,110     | \$ -             | \$ 2,708,970 |
| 12           | Instructional Resources & N                        | 1%         | \$               | 83 2,779,013                             | \$ 2,286,              | 585      | \$ 33,695                    | \$ 110,683            | \$ 60,000        | \$ -             | \$ 288,050   |
| 13           | Curr & Instructional Staff De                      | 3%         | \$ 3             | 25 10,887,249                            | \$ 8,238,              | 947      | \$ 1,085,891                 | \$ 430,456            | \$ 1,049,385     | \$ -             | \$ 82,570    |
| 21           | Instructional Leadership                           | 2%         | \$ 1             | 68 5,637,274                             | \$ 4,661,              | 928      | \$ 158,245                   | \$ 345,832            | \$ 382,849       | \$ -             | \$ 88,420    |
| 23           | School Leadership                                  | 6%         |                  | 33 21,203,091                            | \$ 19,249,             |          | \$ 151,692                   | \$ 1,041,888          | \$ 729,993       | \$ -             | \$ 29,660    |
| 31           | Guidance & Counseling Ser                          | 4%         |                  | 36 14,600,113                            |                        |          | \$ 218,220                   | \$ 1,332,490          | \$ 160,122       | \$ -             | \$ 13,630    |
| 32           | Social Services                                    | 1%         |                  | 55 1,829,748                             |                        |          | \$ 472,980                   | \$ 423,685            | \$ 23,300        | \$ -             | \$ 27,920    |
| 33           | Health Services                                    | 1%         |                  | 98 3,292,711                             | \$ 3,155,              |          | \$ 14,100                    | \$ 74,265             | \$ 42,125        | \$ -             | \$ 6,410     |
| 34           | Pupil Transportation                               | 3%         |                  | 62 8,788,644                             |                        |          | \$ 180,000                   | \$ 1,271,500          | \$ 524,070       | \$ -             | \$ 61,460    |
| 36           | Co-Curricular Activities                           |            |                  | 90 6,376,278                             |                        |          | \$ 801,350                   | \$ 555,430            | \$ 2,227,490     | \$ -             | \$ 72,150    |
| 41           | General Administration                             |            |                  | 59 8,677,023                             |                        |          | \$ 1,632,624                 | \$ 223,135            | \$ 922,894       | \$ -             | \$ 163,130   |
| 51           | Plant Maintenance                                  | 10%        |                  | 96 33,381,540                            |                        |          | \$10,239,506                 | \$ 2,798,750          | \$ 3,030,900     | \$ -             | \$ 1,108,920 |
| 52           | Security & Monitoring Servi                        | 1%         |                  | 99 3,319,708                             |                        |          | \$ 336,445                   | \$ 174,075            | \$ 68,419        | \$ -             | \$ 13,630    |
| 53           | Data Processing Services                           | 3%         |                  | 38 11,315,070                            |                        |          | \$ 4,881,881                 | \$ 1,086,265          | \$ 272,600       | \$ -             | \$ 320,650   |
| 61           | Community Services                                 |            |                  | 52 1,725,606                             |                        |          | \$ 119,110                   | \$ 66,650             | \$ 246,225       | \$ -             | \$ 14,430    |
| 71           | Debt Service                                       |            |                  | 31 1,050,000                             |                        |          | \$ -                         | \$ -                  | \$ -             | \$ 1,050,000     | \$ -         |
| 81           | Facilities Acquisition and Co                      | 0%         |                  | -                                        | \$                     |          | \$ -                         | \$ -                  | \$ -             | \$ -             | \$ -         |
| 91           | Recapture Payment to state                         |            |                  | -                                        | \$                     |          | \$ -                         | \$ -                  | \$ -             | \$ -             | \$ -         |
| 92           | Recapture Incremental Cos                          | 0%         |                  | -                                        | \$                     |          | \$ -                         | \$ -                  | \$ -             | \$ -             | \$ -         |
| 93           | Shared Service Arrangeme                           | 0%         |                  | -                                        | \$                     |          | \$ -                         | \$ -                  | \$ -             | \$ -             | \$ -         |
| 99           | Inter-Governmental Charge Total Budgeted Expenditu | 1%<br>100% | \$<br>10,        | 60 2,010,000<br>111 <b>\$338,720,000</b> | \$<br>\$ 255,464,      |          | \$ 2,010,000<br>\$43,217,641 | \$ -<br>\$ 22,900,801 | \$11,087,482     | \$ 1,050,000     | \$ 5,000,000 |
|              | Total Budgeted Expellatta_                         | 10070      | 10,              | 111 \$330,720,000                        | <del>\$ 233,404,</del> | 070      | ψ+3,217,041                  | Ψ 22,300,001          | ψ11,007,402      | Ψ 1,030,000      | \$ 3,000,000 |
|              | Totals                                             |            |                  | \$338,720,000                            | \$ 255,464,            | 076      | \$43,217,641                 | \$ 22,900,801         | \$11,087,482     | \$ 1,050,000     | \$ 5,000,000 |
|              | Diff                                               |            |                  | \$ -                                     | \$                     | -        | \$ -                         | \$ -                  | \$ -             | \$ -             | \$ -         |
|              |                                                    |            |                  |                                          |                        | 5.4%     | 12.8%                        | 6.8%                  | 3.3%             | 0.3%             | 1.5%         |
| 00-7XXX      | Other Sources                                      |            | \$ (1            | 51) (5,070,000)                          | )                      |          |                              |                       |                  |                  |              |
| 00-8XXX      | Other Uses                                         |            |                  | 16 550,000                               | <del>_</del>           |          |                              |                       |                  |                  |              |
|              | Total Exp & Operating Tran                         | sfer O     | \$ (1            | 35) <b>(4,520,000</b> )                  | <u>)</u>               |          |                              |                       |                  |                  |              |
|              |                                                    |            |                  |                                          | _                      |          |                              |                       |                  |                  |              |
| Estimated    | Increase (Decrease) to Fund                        | l Balan    | \$               | (0) \$ -                                 | =                      |          |                              |                       |                  |                  |              |
| C.mandit.    | one Object Code Summeru                            |            |                  |                                          |                        |          |                              |                       |                  |                  |              |
| -            | re Object Code Summary                             |            | e 70             | 00 0055 404 070                          |                        |          |                              |                       |                  |                  |              |
| 6100         | Salaries and Benefits                              |            | \$ 7,6           |                                          | Constructor on         |          |                              |                       | b.: 004.4)       |                  | Ф 0.500      |
| 6200         | Contracted Services                                |            | \$ 1,2           |                                          | (includes re           | captui   | re obj 6224 if a             | any and lobbyin       | g obj 6214)      |                  | \$ 2,500     |
| 6300         | Supplies and Materials                             |            |                  | 84 \$ 22,900,801                         | (in alumba a st        |          | ili                          | -41 in                | oner eh: C404)   |                  | ф 40.07E     |
| 6400         | Other Operating Expenses                           |            |                  | 31 \$ 11,087,482                         | •                      | atutori  | ny required pos              | stings in newsp       | aper obj 6491)   |                  | \$ 16,675    |
| 6500<br>6600 |                                                    |            |                  | 31 \$ 1,050,000<br>49 \$ 5,000,000       |                        |          |                              |                       |                  |                  |              |
| 7xxx         | -                                                  |            |                  | 51) \$ (5,070,000)                       |                        |          |                              |                       |                  |                  |              |
| 8xxx         | Other Uses                                         |            |                  | 16 \$ 550,000                            |                        |          |                              |                       |                  |                  |              |
| OAXX         | Total Exp & Operating Tran                         | sfer O     |                  |                                          |                        |          |                              |                       |                  |                  |              |
|              | . Otto: Exp & Operating Ital                       | .5.5. 0    | ψ υ,υ            | ¢                                        | =                      |          |                              |                       |                  |                  |              |
|              |                                                    |            |                  | Ψ -                                      |                        |          |                              |                       |                  |                  |              |
|              |                                                    |            |                  |                                          |                        |          |                              |                       |                  |                  |              |