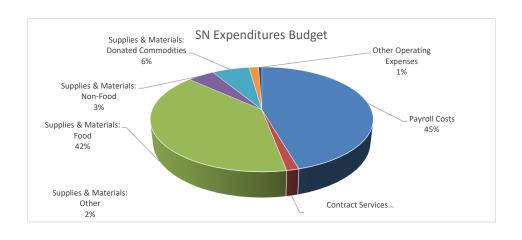

### **REVENUE**

|               |                                           | Beginning/        |      | Per      |
|---------------|-------------------------------------------|-------------------|------|----------|
| Object        |                                           | Original          |      | Enrolled |
| Code          | Revenue                                   | Budget            | %    | 33,500   |
| 5700          | Local Sales & Interest                    | \$<br>1,503,000   | 8%   |          |
| 5800          | State Revenue                             | \$<br>413,000     | 2%   |          |
| 5921          | Federal Revenue: Breakfast Reimbursements | \$<br>5,504,000   | 30%  |          |
| 5922          | Federal Revenue: Lunch Reimbursements     | \$<br>9,262,500   | 51%  |          |
| 5923          | Federal Revenue: Donated Commodities      | \$<br>1,083,050   | 6%   |          |
| 5939          | Federal Revenue: SFSP                     | \$<br>1,349,515   | 7%   |          |
| 5929-01       | Indirect Cost                             | \$<br>(1,000,000) | -6%  |          |
| Total Revenue |                                           | \$<br>18,115,065  | 100% | \$ 541   |
|               |                                           | <br>•             | •    |          |

## **EXPENDITURES**

|          |                                           |                                                                                                                                                                                                                                   | Beginning/                                                                                                                                                                                                                                                                   |                                                                                                                                                                                                                                                                                                                                                                                                                                                                                                                                                                       | Per                                                                                                                                                                                                                                                                                                                                                                                                                                                                                                                                                                                                                                                                                  |
|----------|-------------------------------------------|-----------------------------------------------------------------------------------------------------------------------------------------------------------------------------------------------------------------------------------|------------------------------------------------------------------------------------------------------------------------------------------------------------------------------------------------------------------------------------------------------------------------------|-----------------------------------------------------------------------------------------------------------------------------------------------------------------------------------------------------------------------------------------------------------------------------------------------------------------------------------------------------------------------------------------------------------------------------------------------------------------------------------------------------------------------------------------------------------------------|--------------------------------------------------------------------------------------------------------------------------------------------------------------------------------------------------------------------------------------------------------------------------------------------------------------------------------------------------------------------------------------------------------------------------------------------------------------------------------------------------------------------------------------------------------------------------------------------------------------------------------------------------------------------------------------|
| Fn       |                                           |                                                                                                                                                                                                                                   | Original                                                                                                                                                                                                                                                                     |                                                                                                                                                                                                                                                                                                                                                                                                                                                                                                                                                                       | Enrolled                                                                                                                                                                                                                                                                                                                                                                                                                                                                                                                                                                                                                                                                             |
| Code     | Expenditure                               |                                                                                                                                                                                                                                   | Budget                                                                                                                                                                                                                                                                       | %                                                                                                                                                                                                                                                                                                                                                                                                                                                                                                                                                                     | 33,500                                                                                                                                                                                                                                                                                                                                                                                                                                                                                                                                                                                                                                                                               |
| 35       | Payroll Costs                             | \$                                                                                                                                                                                                                                | 8,014,053                                                                                                                                                                                                                                                                    | 44%                                                                                                                                                                                                                                                                                                                                                                                                                                                                                                                                                                   |                                                                                                                                                                                                                                                                                                                                                                                                                                                                                                                                                                                                                                                                                      |
| 35       | Contracted Services                       | \$                                                                                                                                                                                                                                | 136,800                                                                                                                                                                                                                                                                      | 1%                                                                                                                                                                                                                                                                                                                                                                                                                                                                                                                                                                    |                                                                                                                                                                                                                                                                                                                                                                                                                                                                                                                                                                                                                                                                                      |
| 35       | Supplies & Materials: Food                | \$                                                                                                                                                                                                                                | 7,907,718                                                                                                                                                                                                                                                                    | 44%                                                                                                                                                                                                                                                                                                                                                                                                                                                                                                                                                                   |                                                                                                                                                                                                                                                                                                                                                                                                                                                                                                                                                                                                                                                                                      |
| 35       | Supplies & Materials: Non-Food            | \$                                                                                                                                                                                                                                | 750,444                                                                                                                                                                                                                                                                      | 4%                                                                                                                                                                                                                                                                                                                                                                                                                                                                                                                                                                    |                                                                                                                                                                                                                                                                                                                                                                                                                                                                                                                                                                                                                                                                                      |
| 35       | Supplies & Materials: Donated Commodities | \$                                                                                                                                                                                                                                | 1,083,050                                                                                                                                                                                                                                                                    | 6%                                                                                                                                                                                                                                                                                                                                                                                                                                                                                                                                                                    |                                                                                                                                                                                                                                                                                                                                                                                                                                                                                                                                                                                                                                                                                      |
| 35       | Supplies & Materials: Other               | \$                                                                                                                                                                                                                                | 170,000                                                                                                                                                                                                                                                                      | 1%                                                                                                                                                                                                                                                                                                                                                                                                                                                                                                                                                                    |                                                                                                                                                                                                                                                                                                                                                                                                                                                                                                                                                                                                                                                                                      |
| 35       | Other Operating Expenses                  | \$                                                                                                                                                                                                                                | 53,000                                                                                                                                                                                                                                                                       | 0%                                                                                                                                                                                                                                                                                                                                                                                                                                                                                                                                                                    |                                                                                                                                                                                                                                                                                                                                                                                                                                                                                                                                                                                                                                                                                      |
|          |                                           | \$                                                                                                                                                                                                                                | 18,115,065                                                                                                                                                                                                                                                                   | 100%                                                                                                                                                                                                                                                                                                                                                                                                                                                                                                                                                                  | \$ 541                                                                                                                                                                                                                                                                                                                                                                                                                                                                                                                                                                                                                                                                               |
|          | Capital Outlay                            | \$                                                                                                                                                                                                                                | -                                                                                                                                                                                                                                                                            |                                                                                                                                                                                                                                                                                                                                                                                                                                                                                                                                                                       |                                                                                                                                                                                                                                                                                                                                                                                                                                                                                                                                                                                                                                                                                      |
| nditures |                                           | \$                                                                                                                                                                                                                                | 18,115,065                                                                                                                                                                                                                                                                   |                                                                                                                                                                                                                                                                                                                                                                                                                                                                                                                                                                       | \$ 541                                                                                                                                                                                                                                                                                                                                                                                                                                                                                                                                                                                                                                                                               |
|          | Code 35 35 35 35 35 35 35 35 35           | Code Expenditure  35 Payroll Costs 35 Contracted Services 35 Supplies & Materials: Food 35 Supplies & Materials: Non-Food 35 Supplies & Materials: Donated Commodities 35 Supplies & Materials: Other 35 Other Operating Expenses | Fn Code Expenditure  35 Payroll Costs \$ 35 Contracted Services \$ 35 Supplies & Materials: Food \$ 35 Supplies & Materials: Non-Food \$ 35 Supplies & Materials: Donated Commodities \$ 35 Supplies & Materials: Other \$ 35 Other Operating Expenses \$  Capital Outlay \$ | Code         Expenditure         Budget           35         Payroll Costs         \$ 8,014,053           35         Contracted Services         \$ 136,800           35         Supplies & Materials: Food         \$ 7,907,718           35         Supplies & Materials: Non-Food         \$ 750,444           35         Supplies & Materials: Donated Commodities         \$ 1,083,050           35         Supplies & Materials: Other         \$ 170,000           35         Other Operating Expenses         \$ 53,000           Capital Outlay         \$ - | Fn Code         Expenditure         Original Budget         %           35         Payroll Costs         \$ 8,014,053         44%           35         Contracted Services         \$ 136,800         1%           35         Supplies & Materials: Food         \$ 7,907,718         44%           35         Supplies & Materials: Non-Food         \$ 750,444         4%           35         Supplies & Materials: Donated Commodities         \$ 1,083,050         6%           35         Supplies & Materials: Other         \$ 170,000         1%           35         Other Operating Expenses         \$ 53,000         0%           Capital Outlay         \$ -         - |