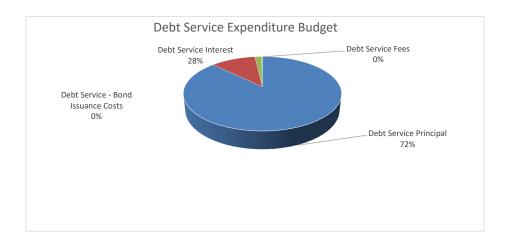

### **EXPENDITURES**

|             |                                    |          | Beginning/ |      | Per      |
|-------------|------------------------------------|----------|------------|------|----------|
| Object      |                                    |          | Original   |      | Enrolled |
| Code        | Expenditure                        |          | Budget     | %    | 33,500   |
| 6511        | Debt Service Principal             | \$       | 22,621,683 | 82%  |          |
| 6521        | Debt Service Interest              | \$       | 4,910,893  | 18%  |          |
| 6524        | Debt Service - Bond Issuance Costs | \$       | -          | 0%   |          |
| 6599        | Debt Service Fees                  | \$       | 15,000     | 0%   |          |
| 8900        | Debt Service - Bond Issuance Costs |          |            | 0%   |          |
| Total Expen | ditures - Function 71              | \$       | 27,547,576 | 100% | \$ 822   |
|             |                                    | <u> </u> | _          |      |          |