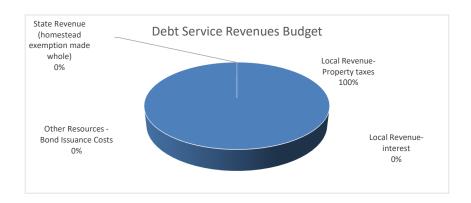

## REVENUE

|               |                                                | Beginning/       |      | Per      |
|---------------|------------------------------------------------|------------------|------|----------|
| Object        |                                                | Original         |      | Enrolled |
| Code          | Revenue                                        | Budget           | %    | 33,500   |
| 571x          | Local Revenue-Property taxes                   | \$<br>27,547,576 | 100% |          |
| 574x          | Local Revenue-interest                         | \$<br>-          | 0%   |          |
| 5800          | State Revenue (homestead exemption made whole) | \$<br>-          | 0%   |          |
| 7900          | Other Resources - Bond Issuance Costs          | \$<br>-          | 0%   |          |
| Total Revenue |                                                | \$<br>27,547,576 | 100% | \$ 822   |