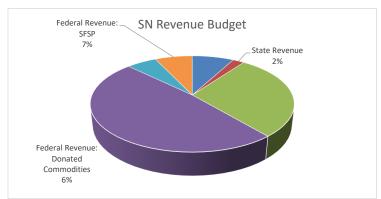

### **REVENUE**

|               |                                           | Beginning/        |      | Per      |
|---------------|-------------------------------------------|-------------------|------|----------|
| Object        |                                           | Original          |      | Enrolled |
| Code          | Revenue                                   | Budget            | %    | 33,500   |
| 5700          | Local Sales & Interest                    | \$<br>1,503,000   | 8%   |          |
| 5800          | State Revenue                             | \$<br>413,000     | 2%   |          |
| 5921          | Federal Revenue: Breakfast Reimbursements | \$<br>5,504,000   | 30%  |          |
| 5922          | Federal Revenue: Lunch Reimbursements     | \$<br>9,262,500   | 51%  |          |
| 5923          | Federal Revenue: Donated Commodities      | \$<br>1,083,050   | 6%   |          |
| 5939          | Federal Revenue: SFSP                     | \$<br>1,349,515   | 7%   |          |
| 5929-01       | Indirect Cost                             | \$<br>(1,000,000) | -6%  |          |
| Total Revenue |                                           | \$<br>18,115,065  | 100% | \$ 541   |
|               |                                           | <br>•             | •    |          |