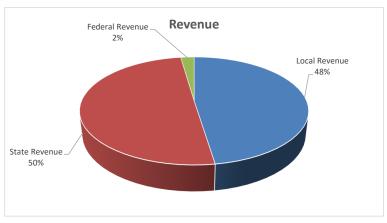

| at Jan       | C Z I, ZUZZ                                        |            | Per              |                                          |                        |          |                              |                       |                  |                  |              |
|--------------|----------------------------------------------------|------------|------------------|------------------------------------------|------------------------|----------|------------------------------|-----------------------|------------------|------------------|--------------|
| Object       |                                                    |            | Enrolle          | d <b>2022- 2023</b>                      |                        |          |                              |                       |                  |                  |              |
| Code         | Estimated Revenue                                  |            | 33,50            |                                          |                        |          |                              |                       |                  |                  |              |
| 5700         | Local Revenue                                      |            |                  |                                          | (In alcode a name      |          |                              | bd CUD                | DENT VEAD        | 4 - d al4: \     |              |
| 5800         | State Revenue                                      |            | \$ 4,7<br>\$ 5,0 |                                          | (includes prop         | erty tax | collections which            | are based on CUR      | RENT YEAR estima | ited valuations) |              |
| 5900         | Federal Revenue                                    |            |                  | 7,569,689                                |                        |          |                              |                       |                  |                  |              |
|              | Total Estimated Revenue                            |            | \$ 9,9           |                                          |                        |          |                              |                       |                  |                  |              |
|              |                                                    | :          | <del>+</del> -,- | <del>+</del>                             | =                      |          |                              |                       |                  |                  |              |
|              |                                                    |            | Per              |                                          |                        |          |                              |                       |                  |                  |              |
| Function     |                                                    |            | Enrolle          | d                                        |                        |          |                              |                       |                  |                  |              |
| Code         | <b>Budgeted Expenditure</b>                        | %          | 33,50            | ) Totals                                 | 6100                   |          | 6200                         | 6300                  | 6400             | 6500             | 6600         |
| 11           | Instruction                                        | 60%        | \$ 6,0           | 25 \$201,846,932                         | \$ 163,943,            | 253      | \$20,881,902                 | \$ 12,965,697         | \$ 1,347,110     | \$ -             | \$ 2,708,970 |
| 12           | Instructional Resources & N                        | 1%         | \$               | 83 2,779,013                             | \$ 2,286,              | 585      | \$ 33,695                    | \$ 110,683            | \$ 60,000        | \$ -             | \$ 288,050   |
| 13           | Curr & Instructional Staff De                      | 3%         | \$ 3             | 25 10,887,249                            | \$ 8,238,              | 947      | \$ 1,085,891                 | \$ 430,456            | \$ 1,049,385     | \$ -             | \$ 82,570    |
| 21           | Instructional Leadership                           | 2%         | \$ 1             | 68 5,637,274                             | \$ 4,661,              | 928      | \$ 158,245                   | \$ 345,832            | \$ 382,849       | \$ -             | \$ 88,420    |
| 23           | School Leadership                                  | 6%         |                  | 33 21,203,091                            | \$ 19,249,             |          | \$ 151,692                   | \$ 1,041,888          | \$ 729,993       | \$ -             | \$ 29,660    |
| 31           | Guidance & Counseling Ser                          | 4%         |                  | 36 14,600,113                            |                        |          | \$ 218,220                   | \$ 1,332,490          | \$ 160,122       | \$ -             | \$ 13,630    |
| 32           | Social Services                                    | 1%         |                  | 55 1,829,748                             |                        |          | \$ 472,980                   | \$ 423,685            | \$ 23,300        | \$ -             | \$ 27,920    |
| 33           | Health Services                                    | 1%         |                  | 98 3,292,711                             | \$ 3,155,              |          | \$ 14,100                    | \$ 74,265             | \$ 42,125        | \$ -             | \$ 6,410     |
| 34           | Pupil Transportation                               | 3%         |                  | 62 8,788,644                             |                        |          | \$ 180,000                   | \$ 1,271,500          | \$ 524,070       | \$ -             | \$ 61,460    |
| 36           | Co-Curricular Activities                           |            |                  | 90 6,376,278                             |                        |          | \$ 801,350                   | \$ 555,430            | \$ 2,227,490     | \$ -             | \$ 72,150    |
| 41           | General Administration                             |            |                  | 59 8,677,023                             |                        |          | \$ 1,632,624                 | \$ 223,135            | \$ 922,894       | \$ -             | \$ 163,130   |
| 51           | Plant Maintenance                                  | 10%        |                  | 96 33,381,540                            |                        |          | \$10,239,506                 | \$ 2,798,750          | \$ 3,030,900     | \$ -             | \$ 1,108,920 |
| 52           | Security & Monitoring Servi                        | 1%         |                  | 99 3,319,708                             |                        |          | \$ 336,445                   | \$ 174,075            | \$ 68,419        | \$ -             | \$ 13,630    |
| 53           | Data Processing Services                           | 3%         |                  | 38 11,315,070                            |                        |          | \$ 4,881,881                 | \$ 1,086,265          | \$ 272,600       | \$ -             | \$ 320,650   |
| 61           | Community Services                                 |            |                  | 52 1,725,606                             |                        |          | \$ 119,110                   | \$ 66,650             | \$ 246,225       | \$ -             | \$ 14,430    |
| 71           | Debt Service                                       |            |                  | 31 1,050,000                             |                        |          | \$ -                         | \$ -                  | \$ -             | \$ 1,050,000     | \$ -         |
| 81           | Facilities Acquisition and Co                      | 0%         |                  | -                                        | \$                     |          | \$ -                         | \$ -                  | \$ -             | \$ -             | \$ -         |
| 91           | Recapture Payment to state                         |            |                  | -                                        | \$                     |          | \$ -                         | \$ -                  | \$ -             | \$ -             | \$ -         |
| 92           | Recapture Incremental Cos                          | 0%         |                  | -                                        | \$                     |          | \$ -                         | \$ -                  | \$ -             | \$ -             | \$ -         |
| 93           | Shared Service Arrangeme                           | 0%         |                  | -                                        | \$                     |          | \$ -                         | \$ -                  | \$ -             | \$ -             | \$ -         |
| 99           | Inter-Governmental Charge Total Budgeted Expenditu | 1%<br>100% | \$<br>10,        | 60 2,010,000<br>111 <b>\$338,720,000</b> | \$<br>\$ 255,464,      |          | \$ 2,010,000<br>\$43,217,641 | \$ -<br>\$ 22,900,801 | \$11,087,482     | \$ 1,050,000     | \$ 5,000,000 |
|              | Total Budgeted Expellatta_                         | 10070      | 10,              | 111 \$330,720,000                        | <del>\$ 233,404,</del> | 070      | ψ+3,217,041                  | Ψ 22,300,001          | ψ11,007,402      | Ψ 1,030,000      | \$ 3,000,000 |
|              | Totals                                             |            |                  | \$338,720,000                            | \$ 255,464,            | 076      | \$43,217,641                 | \$ 22,900,801         | \$11,087,482     | \$ 1,050,000     | \$ 5,000,000 |
|              | Diff                                               |            |                  | \$ -                                     | \$                     | -        | \$ -                         | \$ -                  | \$ -             | \$ -             | \$ -         |
|              |                                                    |            |                  |                                          |                        | 5.4%     | 12.8%                        | 6.8%                  | 3.3%             | 0.3%             | 1.5%         |
| 00-7XXX      | Other Sources                                      |            | \$ (1            | 51) (5,070,000)                          | )                      |          |                              |                       |                  |                  |              |
| 00-8XXX      | Other Uses                                         |            |                  | 16 550,000                               | <del>_</del>           |          |                              |                       |                  |                  |              |
|              | Total Exp & Operating Tran                         | sfer O     | \$ (1            | 35) <b>(4,520,000</b> )                  | <u>)</u>               |          |                              |                       |                  |                  |              |
|              |                                                    |            |                  |                                          | _                      |          |                              |                       |                  |                  |              |
| Estimated    | Increase (Decrease) to Fund                        | l Balan    | \$               | (0) \$ -                                 | =                      |          |                              |                       |                  |                  |              |
| C.mandit.    | one Object Code Summeru                            |            |                  |                                          |                        |          |                              |                       |                  |                  |              |
| -            | re Object Code Summary                             |            | e 70             | 00 0055 404 070                          |                        |          |                              |                       |                  |                  |              |
| 6100         | Salaries and Benefits                              |            | \$ 7,6           |                                          | Constructor on         |          |                              |                       | b.: 004.4)       |                  | Ф 0.500      |
| 6200         | Contracted Services                                |            | \$ 1,2           |                                          | (includes re           | captui   | re obj 6224 if a             | any and lobbyin       | g obj 6214)      |                  | \$ 2,500     |
| 6300         | Supplies and Materials                             |            |                  | 84 \$ 22,900,801                         | (in alumba a st        |          | ili                          | -41 in                | oner eh: C404)   |                  | ф 40.07E     |
| 6400         | Other Operating Expenses                           |            |                  | 31 \$ 11,087,482                         | •                      | atutori  | ny required pos              | stings in newsp       | aper obj 6491)   |                  | \$ 16,675    |
| 6500<br>6600 |                                                    |            |                  | 31 \$ 1,050,000<br>49 \$ 5,000,000       |                        |          |                              |                       |                  |                  |              |
| 7xxx         | -                                                  |            |                  | 51) \$ (5,070,000)                       |                        |          |                              |                       |                  |                  |              |
| 8xxx         | Other Uses                                         |            |                  | 16 \$ 550,000                            |                        |          |                              |                       |                  |                  |              |
| OAXX         | Total Exp & Operating Tran                         | sfer O     |                  |                                          |                        |          |                              |                       |                  |                  |              |
|              | . Otto: Exp & Operating Ital                       | .5.5. 0    | ψ υ,υ            | ¢                                        | =                      |          |                              |                       |                  |                  |              |
|              |                                                    |            |                  | Ψ -                                      |                        |          |                              |                       |                  |                  |              |
|              |                                                    |            |                  |                                          |                        |          |                              |                       |                  |                  |              |