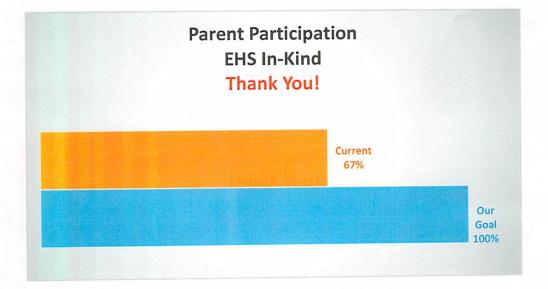

## EHS IN-KIND

|           | YTD                                | Percent                                                                          |
|-----------|------------------------------------|----------------------------------------------------------------------------------|
| BUDGET    | Donations                          | Donated                                                                          |
| \$183,611 | \$123,299                          | 67%                                                                              |
| \$21,825  | \$13,425                           | 62%                                                                              |
| \$222,556 | \$166,917                          | 75%                                                                              |
|           |                                    |                                                                                  |
|           |                                    |                                                                                  |
| \$427,992 | \$303,641                          | 71%                                                                              |
|           | \$183,611<br>\$21,825<br>\$222,556 | BUDGET Donations   \$183,611 \$123,299   \$21,825 \$13,425   \$222,556 \$166,917 |