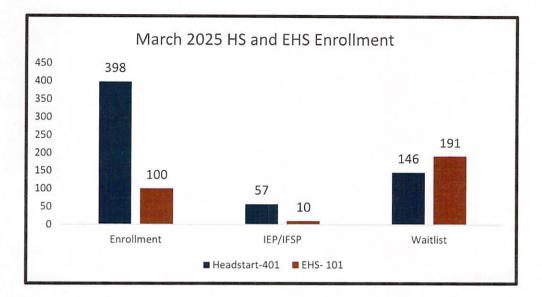

# Early Head Start

| Monthly Reimbursement      | \$ 722.40  |
|----------------------------|------------|
| Year to date Reimbursement | \$ 7477.60 |

| HS Enrollment | 398 |
|---------------|-----|
| HS IEP        | 57  |
| HS Waitlist   | 146 |

| EHS Enrollment | 100 |
|----------------|-----|
| EHS IFSP       | 10  |
| EHS Waitlist   | 191 |

| Attendance         |     |
|--------------------|-----|
| Head Start         | 84% |
| EHS Center-Based   | 81% |
| EHS Home Visits    | 85% |
| EHS Socializations | 29% |