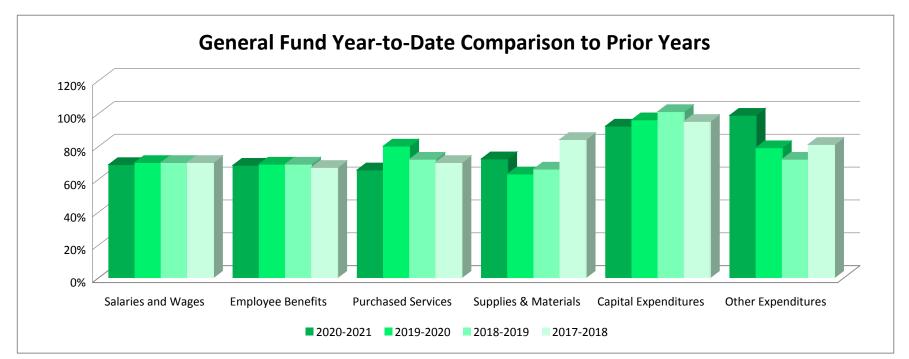

## Waterville-Elysian-Morristown Expenditure Comparison Report

|                                 | <u> </u>      |               |                                   | 1         |           |           |           |
|---------------------------------|---------------|---------------|-----------------------------------|-----------|-----------|-----------|-----------|
|                                 | 2020-2021     |               | Year-to-Date Compared to Total Bu |           |           | ıdget     |           |
| General Fund                    | Current Month | Year-to-Date  | Budget                            | 2020-2021 | 2019-2020 | 2018-2019 | 2017-2018 |
| Salaries and Wages              | 471,478.77    | 3,891,798.81  | 5,661,755.00                      | 69%       | 70%       | 70%       | 70%       |
| Employee Benefits               | 197,081.46    | 1,598,894.33  | 2,339,901.00                      | 68%       | 69%       | 69%       | 67%       |
| Purchased Services              | 84,170.79     | 1,014,131.73  | 1,548,375.00                      | 65%       | 80%       | 72%       | 70%       |
| Supplies & Materials            | 30,644.76     | 501,072.09    | 693,635.00                        | 72%       | 63%       | 66%       | 84%       |
| Capital Expenditures            | 7,927.42      | 298,819.33    | 324,221.00                        | 92%       | 96%       | 101%      | 95%       |
| Other Expenditures              | 3,864.28      | 46,686.66     | 47,286.00                         | 99%       | 79%       | 72%       | 81%       |
| Total General Fund              | 795,167.48    | 7,351,402.95  | 10,615,173.00                     | 69%       | 71%       | 71%       | 71%       |
|                                 |               |               |                                   |           |           |           |           |
| Food Service Fund               | 59,764.17     | 373,895.68    | 507,389.00                        | 74%       | 84%       | 78%       | 80%       |
| <b>Community Education Fund</b> | 21,346.42     | 200,857.00    | 301,993.00                        | 67%       | 63%       | 66%       | 67%       |
| Construction Fund               | 832,603.17    | 8,393,882.03  | 8,950,000.00                      | 94%       | 14%       | 29%       | n/a       |
| Debt Service Fund               | -             | 1,263,097.50  | 1,325,754.00                      | 95%       | 100%      | n/a       | n/a       |
| Custodial Fund                  | 250.00        | 7,000.00      | 10,500.00                         | 67%       | 74%       | 80%       | 60%       |
| Total All Funds                 | 1,709,131.24  | 17,590,135.16 | 21,710,809.00                     | 81%       | 48%       | 93%       | 79%       |