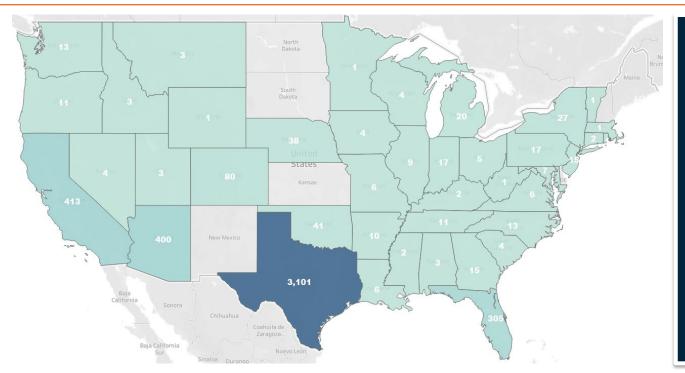

# Medical network analysis

Market share yields negotiating power and results in higher discounts

Market share is dominated by just two carriers in 44 out of 50 states

Recommend exploring a medical discounts and pharmacy contract negotiation

| State      | Largest<br>Insurer | Market Share | Second<br>Largest<br>Insurer | Market Share | Third Largest<br>Insurer | Market Share |
|------------|--------------------|--------------|------------------------------|--------------|--------------------------|--------------|
| Texas      | BCBS               | 52%          | UHC                          | 30%          | Aetna                    | 8%           |
| California | Kaiser             | 52%          | Anthem                       | 15%          | Blue Shield              | 11%          |
| Arizona    | BCBS               | 57%          | UHC                          | 23%          | Aetna                    | 9%           |
| Florida    | BCBS               | 46%          | UHC                          | 23%          | Aetna                    | 18%          |