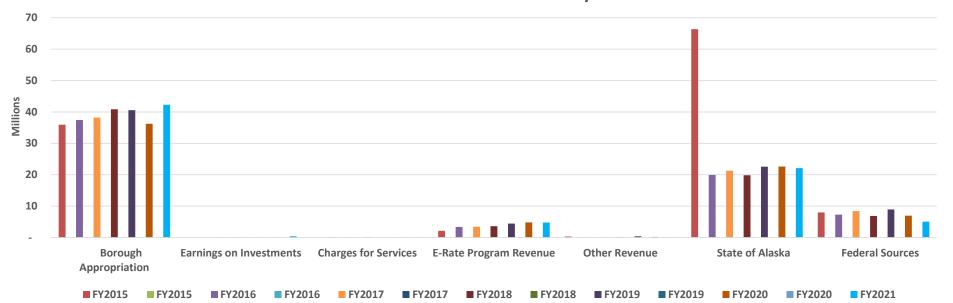

### North Slope Borough School District General School Operating Fund - Summary of Historical Revenues - 7 Yrs As of November 30, 2021

|                                    | FY2015      | FY2016     | FY2017     | FY2018     | FY2019     | FY2020     | FY2021     |
|------------------------------------|-------------|------------|------------|------------|------------|------------|------------|
| Revenues:                          |             |            |            |            |            |            |            |
| Intergovernmental: Local Resources |             |            |            |            |            |            |            |
| Borough Appropriation              | 35,958,776  | 37,444,358 | 38,225,652 | 40,842,270 | 40,584,614 | 36,227,357 | 42,292,818 |
| Earnings on Investments            | -           | -          | 4,686      | 9,739      | 12,850     | 6,675      | 399,547    |
| Charges for Services               | -           | 112,864    | 55,579     | 61,656     | -          | 37,010     | 31,359     |
| E-Rate Program Revenue             | 2,138,461   | 3,382,755  | 3,456,229  | 3,602,296  | 4,444,666  | 4,825,200  | 4,765,437  |
| Other Revenue                      | 301,346     | 80,047     | 58,126     | 71,014     | 404,307    | 201,549    | 68,367     |
| Intergovernmental                  |             |            |            |            |            |            |            |
| State of Alaska                    | 66,357,921  | 19,916,369 | 21,293,157 | 19,823,531 | 22,547,670 | 22,618,056 | 22,120,271 |
| Federal Sources                    | 7,980,488   | 7,301,105  | 8,414,695  | 6,860,419  | 8,936,511  | 6,974,479  | 5,076,241  |
| Operating Revenues                 | 112,736,992 | 68,237,498 | 71,508,124 | 71,270,925 | 76,930,618 | 70,890,326 | 74,754,040 |
| Total Revenues                     | 112,736,992 | 68,237,498 | 71,508,124 | 71,270,925 | 76,930,618 | 70,890,326 | 74,754,040 |