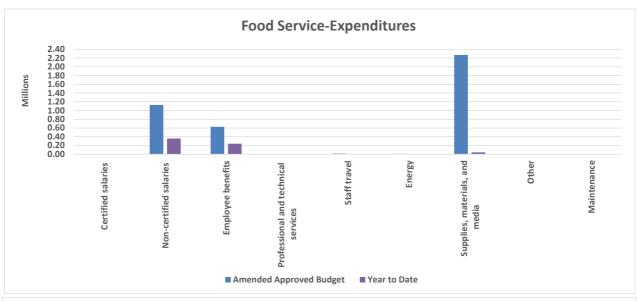

#### **Section IV- Special Revenue Funds:**

19 Summary of Special Revenue Funds Activity