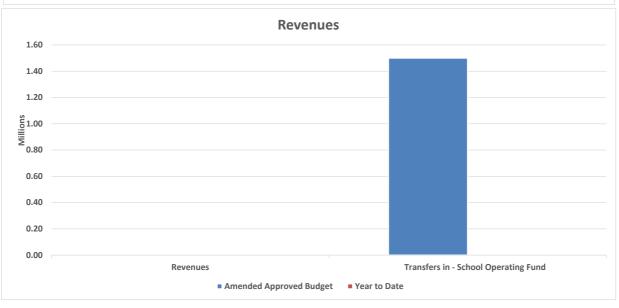

-            | 120,000     |
| Tuition and Stipends                              | -                    | =                   | -            | -           |
| Other                                             | 5,000                | 5,000               | <u> </u>     | 5,000       |
| Total Expenditures                                | 1,500,000            | 1,500,000           | 99,144       | 1,400,856   |
| Excess (deficiency) of revenues over expenditures | (1,500,000)          | (1,500,000)         | (99,144)     | (1,400,856) |
| Other financing sources:                          |                      |                     |              |             |
| Transfers in - School Operating Fund              | 1,500,000            | 1,500,000           | -            | 1,500,000   |





### North Slope Borough School District General School Operating Fund - Special Revenue Funds - Village Athletics Program As of November 30, 2021

|                                                   | Approved Budget | Amended<br>Approved<br>Budget | Year to Date | Variance  |
|---------------------------------------------------|-----------------|-------------------------------|--------------|-----------|
| Revenues                                          | 1,000,000       | 1,000,000                     | -            | 1,000,000 |
| Expenditures                                      |                 |                               |              |           |
| Village Athletics Program:                        |                 |                               |              |