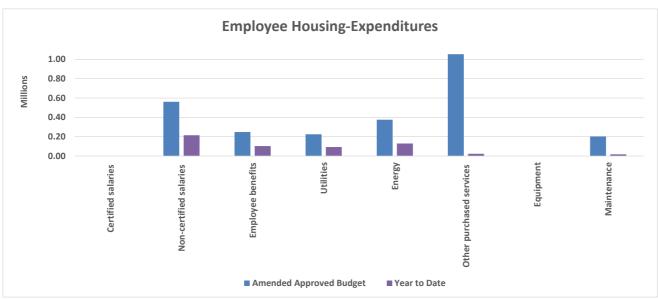

172           | 22,800       | 1,030,372 |
| Equipment                                         | -                    | -                   | -            | -         |
| Maintenance                                       | 202,184              | 202,184             | 17,251       | 184,933   |
| Total Expenditures                                | 2,665,000            | 2,665,000           | 580,157      | 2,084,843 |
| Excess (deficiency) of revenues over expenditures | (850,000)            | (850,000)           | 5,799        | (855,799) |
| Other financing sources:                          | 050 000              | 050 000             |              | 050,000   |
| Transfers in - School Operating Fund              | 850,000              | 850,000             | -            | 850,000   |





### Section V - Budget Line Transfers

#### North Slope Borough School District General School Operating Fund - Budget Line Transfers As of November 30, 2021

#### FY 2022 Budget Revision

|           | Depa   | rtmei   | nt or  | Locati         | on:        |                       | All Department         | ts                    | BLT No. (Assigned             | Various                                           |
|-----------|--------|---------|--------|----------------|------------|-----------------------|------------------------|-----------------------|-------------------------------|---------------------------------------------------|
|           |        |         |        |                |            |                       |                        |                       | by B