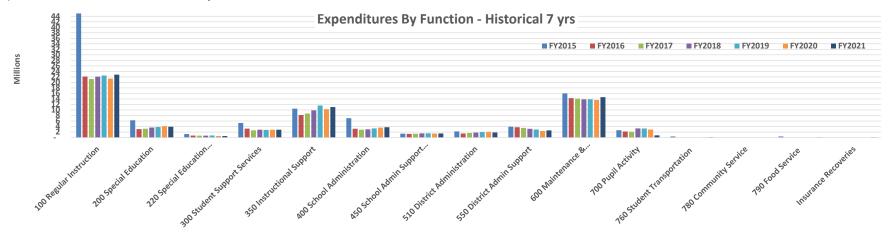

### North Slope Borough School District General School Operating Fund - Summary of Expenditures by Function-Historical - 7 yrs As of November 30, 2021

|                                                   | FY2015      | FY2016     | FY2017     | FY2018     | FY2019     | FY2020     | FY2021      |
|---------------------------------------------------|-------------|------------|------------|------------|------------|------------|-------------|
| Expenditures                                      |             | · ·        |            | · ·        |            |            |             |
| 100 Regular Instruction                           | 48,969,305  | 22,137,345 | 21,241,650 | 22,094,576 | 22,483,965 | 21,381,581 | 22,801,378  |
| 200 Special Education                             | 6,258,269   | 3,063,551  | 3,219,058  | 3,658,447  | 3,812,333  | 4,159,607  | 3,942,782   |
| 220 Special Education Support Services            | 1,271,799   | 727,740    | 692,475    | 676,753    | 761,351    | 566,864    | 557,917     |
| 300 Student Support Services                      | 5,291,067   | 3,232,335  | 2,634,095  | 2,863,862  | 2,788,721  | 2,855,901  | 2,854,277   |
| 350 Instructional Support                         | 10,476,392  | 8,165,778  | 8,730,490  | 9,882,479  | 11,629,523 | 10,296,879 | 11,069,639  |
| 400 School Administration                         | 7,012,056   | 3,207,861  | 2,844,972  | 3,005,176  | 3,329,462  | 3,608,096  | 3,743,401   |
| 450 School Admin Support Staff                    | 1,412,870   | 1,337,204  | 1,364,888  | 1,537,427  | 1,544,256  | 1,431,575  | 1,494,818   |
| 510 District Administration                       | 2,252,478   | 1,502,079  | 1,664,143  | 1,793,832  | 1,986,899  | 2,015,268  | 1,842,881   |
| 550 District Admin Support                        | 3,939,266   | 3,765,279  | 3,485,329  | 3,181,798  | 2,927,943  | 2,396,947  | 2,599,765   |
| 600 Maintenance & Operations                      | 16,033,058  | 14,283,248 | 14,130,174 | 13,853,024 | 13,886,419 | 13,628,896 | 14,643,234  |
| 700 Pupil Activity                                | 2,669,266   | 2,196,397  | 2,082,317  | 3,334,553  | 3,297,280  | 2,939,140  | 811,570     |
| 760 Student Transportation                        | 399,420     | -          | -          | -          | -          | 94,784     | 118,958     |
| 780 Community Service                             | 8,117       | -          | 10,401     | 6,337      | -          | 20,699     | (264)       |
| 790 Food Service                                  | 406,684     | -          | -          | -          | -          | 59,667     | 68,707      |
| Total Operating Expenditures                      | 106,400,047 | 63,618,817 | 62,099,992 | 65,888,264 | 68,448,152 | 65,455,904 | 66,549,063  |
| 900 Transfer to Other Funds                       | 3,589,421   | 4,603,075  | 5,087,585  | 5,427,486  | 4,098,776  | 4,663,734  | 12,249,470  |
| Insurance Recoveries                              | -           | -          | -          | -          | =          | =          | (150,492)   |
| Total Expenditures                                | 109,989,468 | 68,221,892 | 67,187,577 | 71,315,750 | 72,546,928 | 70,119,638 | 78,648,041  |
| Excess of Revenue Over Expenditures               | 2,747,524   | 15,606     | 4,320,547  | (44,825)   | 4,383,690  | 770,688    | (3,894,001) |
| *Evpandituras da nat includa angumbranca activity |             |            |            |            |            |            |             |