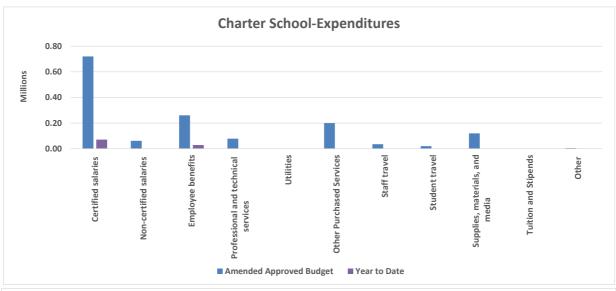

Please note the following items in the Report:

- 1. Page 5 General Fund revenues to date through November 30, 2021 are \$32,738,988 or 44%. This primarily reflects the revenues received to date of Borough Appropriation, Foundation Funding, PERS/TERS on behalf payments, E-Rate Program Revenue, Impact Aid and Other Local Revenues.
- 2. Page 7 General Fund operating expenditures to date through November 30, 2021 are \$20,291,811 or 27 percent of budget through 42% of the fiscal year. School Administration YTD expenditures represents 39% of budget followed by District Administration of 36% of budget and School Admin Support Staff of 35% of budget. The Operating Transfers will be recorded at the end of the Fiscal Year during the Annual Audit preparation.
- 3. Page 9 Expenditures by function and location are demonstrated here showing District Wide, Distance Delivery, Fred Ipalook Elementary School, Eben Hopson Middle School, Barrow High School, Tikigaq School, and Alak School with the highest allocation of resources and related actuals.
- 4. Page 15 Fund Balance as of June 30, 2021 was \$15,600,507. This is a net decrease of \$3,894,001 from FY20.
- 5. Page 17 Cash and Investments to date through November 30, 2021 are \$43,726,154. This is a net decrease of \$3,278,178 or 7.5 % from previous month. The net decrease is attributed normal operations.
- 6. Page 19 Special Revenue Funds revenues and expenditures are reported on the cash basis and have not been adjusted. The Special Revenue Funds are demonstrated here which includes: Community Schools, Food Service, RLC, Village Athletics Program, and Employee Housing.