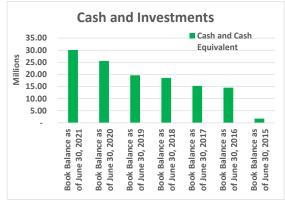

Please note the following items in the Report:

- 1. Page 5 General Fund revenues to date through November 30, 2021 are \$32,738,988 or 44%. This primarily reflects the revenues received to date of Borough Appropriation, Foundation Funding, PERS/TERS on behalf payments, E-Rate Program Revenue, Impact Aid and Other Local Revenues.
- 2. Page 7 General Fund operating expenditures to date through November 30, 2021 are \$20,291,811 or 27 percent of budget through 42% of the fiscal year. School Administration YTD expenditures represents 39% of budget followed by District Administration of 36% of budget and School Admin Support Staff of 35% of budget. The Operating Transfers will be recorded at the end of the Fiscal Year during the Annual Audit preparation.
- 3. Page 9 Expenditures by function and location are demonstrated here showing District Wide, Distance Delivery, Fred Ipalook Elementary School, Eben Hopson Middle School, Barrow High School, Tikigaq School, and Alak School with the highest allocation of resources and related actuals.
- 4. Page 15 Fund Balance as of June 30, 2021 was \$15,600,507. This is a net decrease of \$3,894,001 from FY20.
- 5. Page 17 Cash and Investments to date through November 30, 2021 are \$43,726,154. This is a net decrease of \$3,278,178 or 7.5 % from previous month. The net decrease is attributed normal operations.
- 6. Page 19 Special Revenue Funds revenues and expenditures are reported on the cash basis and have not been adjusted. The Special Revenue Funds are demonstrated here which includes: Community Schools, Food Service, RLC, Village Athletics Program, and Employee Housing.