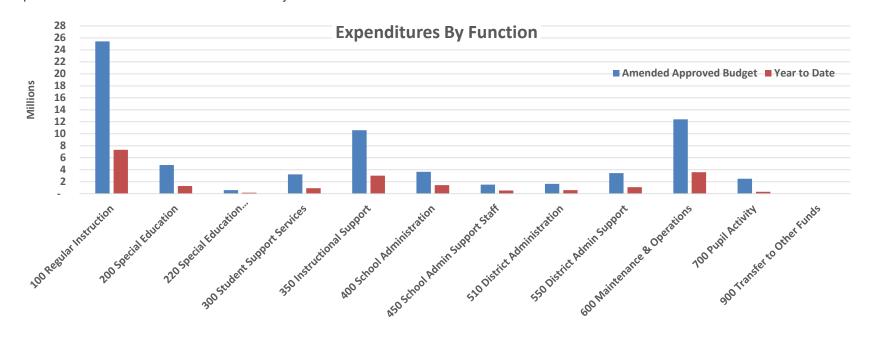

### North Slope Borough School District General School Operating Fund - Summary of Expenditures by Function As of November 30, 2021

|                                        | Original<br>Approved<br>Budget | Amended<br>Approved<br>Budget | Year to Date | Variance   | % of<br>Budget |
|----------------------------------------|--------------------------------|-------------------------------|--------------|------------|----------------|
| Expenditures                           |                                |                               |              |            |                |
| 100 Regular Instruction                | 25,424,259                     | 25,424,159                    | 7,336,458    | 18,087,701 | 29%            |
| 200 Special Education                  | 4,798,794                      | 4,798,794                     | 1,292,865    | 3,505,929  | 27%            |
| 220 Special Education Support Services | 605,725                        | 605,725                       | 181,221      | 424,504    | 30%            |
| 300 Student Support Services           | 3,233,056                      | 3,233,056                     | 919,094      | 2,313,961  | 28%            |
| 350 Instructional Support              | 10,599,485                     | 10,594,485                    | 3,016,259    | 7,578,226  | 28%            |
| 400 School Administration              | 3,647,065                      | 3,647,165                     | 1,437,911    | 2,209,253  | 39%            |
| 450 School Admin Support Staff         | 1,524,091                      | 1,524,091                     | 531,613      | 992,478    | 35%            |
| 510 District Administration            | 1,647,086                      | 1,647,086                     | 592,255      | 1,054,832  | 36%            |
| 550 District Admin Support             | 3,453,795                      | 3,453,795                     | 1,085,294    | 2,368,501  | 31%            |
| 600 Maintenance & Operations           | 12,416,300                     | 12,421,300                    | 3,585,381    | 8,835,919  | 29%            |
| 700 Pupil Activity                     | 2,493,951                      | 2,493,951                     | 313,459      | 2,180,491  | 13%            |
| Total Operating Expenditures           | 69,843,606                     | 69,843,606                    | 20,291,811   | 49,551,795 | 29%            |
| 900 Transfer to Other Funds            | 5,138,757                      | 5,138,757                     | -            | 5,138,757  | 0%             |
| Total Expenditures                     | 74,982,363                     | 74,982,363                    | 20,291,811   | 54,690,552 | 27%            |
| Excess of Revenue Over Expenditures    | 0                              | 0                             | 12,447,176   |            |                |
| *F                                     |                                |                               |              |            |                |