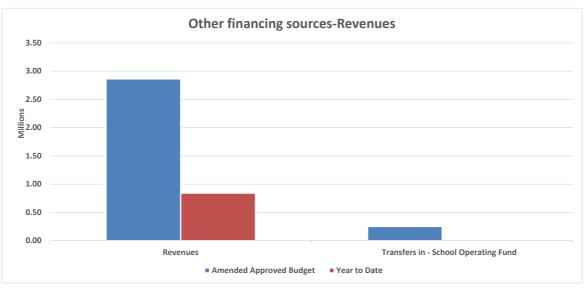

#### **Section IV- Special Revenue Funds:**

19 Summary of Special Revenue Funds Activity