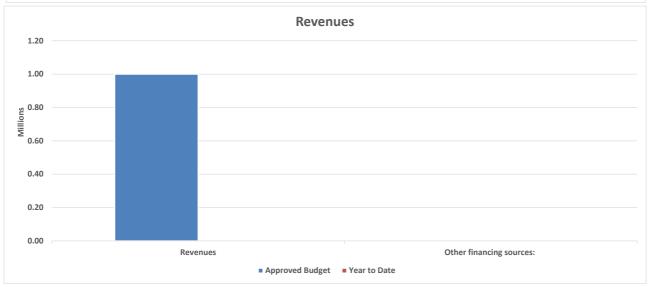

|
| Student travel                                    | 1,000,000       | 1,000,000                     | -            | 1,000,000 |
| Supplies, materials, and media                    | -               | -                             | -            | =         |
| Total Expenditures                                | 1,000,000       | 1,000,000                     |              | 1,000,000 |
| Excess (deficiency) of revenues over expenditures | -               | -                             | -            | -         |
| Other financing sources:                          |                 |                               |              |           |
| Transfers in - School Operating Fund              | -               | -                             | -            | -         |





### North Slope Borough School District General School Operating Fund - Special Revenue Funds - Employee Housing As of November 30, 2021

|                                                   | Original<br>Approved | Amended<br>Approved | V            |           |
|---------------------------------------------------|----------------------|---------------------|--------------|-----------|
| -                                                 | Budget               | Budget              | Year to Date | Variance  |
| Revenues                                          | 1,815,000            | 1,815,000           | 585,956      | 1,229,044 |
| Expenditures                                      |                      |                     |              |           |
| Employee Housing: