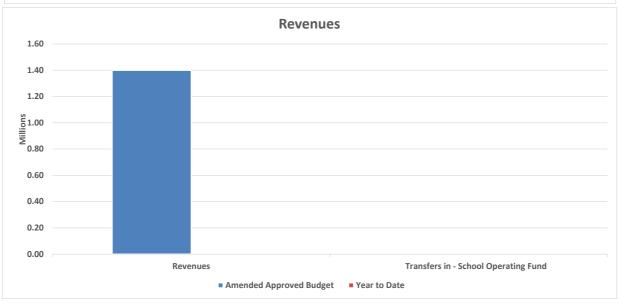

Please note the following items in the Report:

- 1. Page 5 General Fund revenues to date through November 30, 2021 are \$32,738,988 or 44%. This primarily reflects the revenues received to date of Borough Appropriation, Foundation Funding, PERS/TERS on behalf payments, E-Rate Program Revenue, Impact Aid and Other Local Revenues.
- 2. Page 7 General Fund operating expenditures to date through November 30, 2021 are \$20,291,811 or 27 percent of budget through 42% of the fiscal year. School Administration YTD expenditures represents 39% of budget followed by District Administration of 36% of budget and School Admin Support Staff of 35% of budget. The Operating Transfers will be recorded at the end of the Fiscal Year during the Annual Audit preparation.
- 3. Page 9 Expenditures by function and location are demonstrated here showing District Wide, Distance Delivery, Fred Ipalook Elementary School, Eben Hopson Middle School, Barrow High School, Tikigaq School, and Alak School with the highest allocation of resources and related actuals.
- 4. Page 15 Fund Balance as of June 30, 2021 was \$15,600,507. This is a net decrease of \$3,894,001 from FY20.
- 5. Page 17 Cash and Investments to date through November 30, 2021 are \$43,726,154. This is a net decrease of \$3,278,178 or 7.5 % from previous month. The net decrease is attributed normal operations.
- 6. Page 19 Special Revenue Funds revenues and expenditures are reported on the cash basis and have not been adjusted. The Special Revenue Funds are demonstrated here which includes: Community Schools, Food Service, RLC, Village Athletics Program, and Employee Housing.