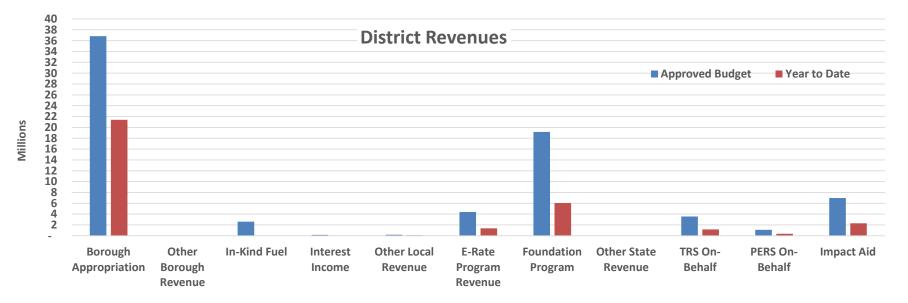

### North Slope Borough School District General School Operating Fund - Summary of Revenues As of November 30, 2021

| Amended  |  |
|----------|--|
| Approved |  |

|                        |                 | Approved   |              |              |             |
|------------------------|-----------------|------------|--------------|--------------|-------------|
|                        | Approved Budget | Budget     | Year to Date | Variance     | % of Budget |
| Revenues:              |                 |            |              |              |             |
| Borough Appropriation  | 36,828,052      | 36,828,052 | 21,385,502   | (15,442,550) | 58%         |
| Other Borough Revenue  | -               | -          | -            | -            |             |
| In-Kind Fuel           | 2,600,000       | 2,600,000  | -            | (2,600,000)  | 0%          |
| Interest Income        | 175,000         | 175,000    | -            | (175,000)    | 0%          |
| Other Local Revenue    | 191,400         | 191,400    | 84,996       | (106,404)    | 44%         |
| E-Rate Program Revenue | 4,393,440       | 4,393,440  | 1,374,165    | (3,019,275)  | 31%         |
| Foundation Program     | 19,160,684      | 19,160,684 | 6,045,068    | (13,115,616) | 32%         |
| Other State Revenue    | -               | -          | -            | -            |             |
| TRS On-Behalf          | 3,555,105       | 3,555,105  | 1,165,503    | (2,389,602)  | 33%         |
| PERS On-Behalf         | 1,104,203       | 1,104,203  | 378,978      | (725,225)    | 34%         |
| Impact Aid             | 6,974,479       | 6,974,479  | 2,304,776    | (4,669,703)  | 33%         |
| Operating Revenues     | 74,982,363      | 74,982,363 | 32,738,988   | (42,243,375) | 44%         |
| Total Revenues         | 74,982,363      | 74,982,363 | 32,738,988   | (42,243,375) | 44%         |