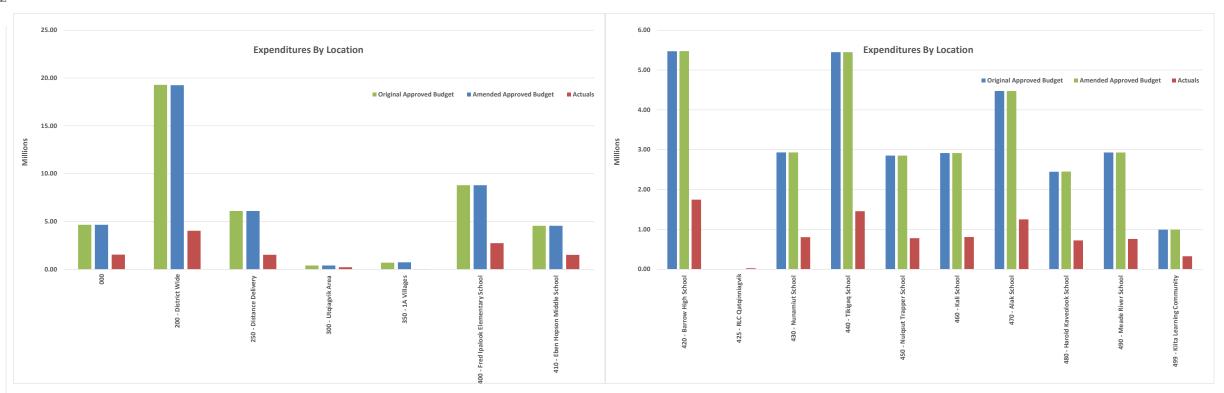

### North Slope Borough School District General School Operating Fund - Summary of Expenditures by Location - ie. (Village/Schools) As of November 30, 2021

|                                               |                          |                  |            |            |        |                   | No                                                           | Location  |           |        |                   |                  | Location            |            |        |                   | L                | ocation        |           |        |
|-----------------------------------------------|--------------------------|------------------|------------|------------|--------|-------------------|--------------------------------------------------------------|-----------|-----------|--------|-------------------|------------------|---------------------|------------|--------|-------------------|------------------|----------------|-----------|--------|
| Location Names                                |                          | Locatio          | n Totals   |            |        |                   | 000 Striggal Approved Amended Approved Sof Original Approved |           |           |        |                   |                  | 200 - District Wide |            |        |                   |                  | 250 - Distance | Delivery  |        |
|                                               |                          | Amended Approved |            |            | % of   | Original Approved | Amended Approved                                             |           |           | % of   | Original Approved | Amended Approved |                     |            | % of   | Original Approved | Amended Approved |                |           | % of   |
|                                               | Original Approved Budget | Budget           | Actuals    | Variance   | Budget | Budget            | Budget                                                       | Actuals   | Variance  | Budget | Budget            | Budget           | Actuals             | Variance   | Budget | Budget            | Budget           | Actuals        | Variance  | Budget |
| Expenditures By Function                      |                          |                  |            |            |        |                   |                                                              |           |           |        |                   |                  |                     |            |        |                   |                  |                |           |        |
| 100 Regular Instruction                       | 25,424,259               | 25,424,159       | 7,336,458  | 18,087,701 | 29%    | 2,582,179         | 2,582,179                                                    | 823,821   | 1,758,358 | 32%    | 634,159           | 634,159          | 84,521              | 549,638    | 13%    | -                 | -                | -              | -         |        |
| 200 Special Education                         | 4,798,794                | 4,798,794        | 1,292,865  | 3,505,929  | 27%    | 366,825           | 366,825                                                      | 121,329   | 245,496   | 33%    | 723,082           | 723,082          | 180,115             | 542,966    | 25%    | -                 | -                | -              | -         |        |
| 220 Special Education Support                 | 605,725                  | 605,725          | 181,221    | 424,504    | 30%    | 35,378            | 35,378                                                       | 12,451    | 22,928    | 35%    | 570,347           | 570,347          | 168,771             | 401,576    | 30%    | -                 | -                | -              | -         |        |
| 300 Student Support Services                  | 3,233,056                | 3,233,056        | 919,094    | 2,313,961  | 28%    | 238,525           | 238,525                                                      | 62,198    | 176,327   | 26%    | 223,635           | 223,635          | 98,588              | 125,047    | 44%    | -                 | -                | -              | -         |        |
| 350 Instructional Support                     | 10,599,485               | 10,594,485       | 3,016,259  | 7,578,226  | 28%    | 220,757           | 220,757                                                      | 75,082    | 145,675   | 34%    | 3,789,466         | 3,784,466        | 1,261,549           | 2,522,917  | 33%    | 6,107,400         | 6,107,400        | 1,526,850      | 4,580,550 | 25%    |
| 400 School Administration                     | 3,647,065                | 3,647,165        | 1,437,911  | 2,209,253  | 39%    | 411,685           | 411,685                                                      | 169,435   | 242,250   | 41%    | 15,000            | 15,000           | 2,851               | 12,149     | 19%    | -                 | -                | -              | -         |        |
| 450 School Admin Support Staff                | 1,524,091                | 1,524,091        | 531,613    | 992,478    | 35%    | 67,418            | 67,418                                                       | 23,537    | 43,880    | 35%    | -                 |                  |                     | -          |        |                   |                  | -              | -         |        |
| 510 District Administration                   | 1,647,086                | 1,647,086        | 592,255    | 1,054,832  | 36%    | 76,609            | 76,609                                                       | 8,518     | 68,091    | 11%    | 1,570,478         | 1,570,478        | 583,737             | 986,740    | 37%    | -                 | -                | -              | -         |        |
| 550 District Admin Support                    | 3,453,795                | 3,453,795        | 1,085,294  | 2,368,501  | 31%    | 87,198            | 87,198                                                       | 36,229    | 50,970    | 42%    | 3,366,596         | 3,366,596        | 1,049,065           | 2,317,531  | 31%    |                   |                  | -              |           |        |
| 600 Maintenance & Operations                  | 12,416,300               | 12,421,300       | 3,585,381  | 8,835,919  | 29%    | 349,191           | 349,191                                                      | 138,455   | 210,736   | 40%    | 2,864,974         | 2,864,974        | 559,997             | 2,304,977  | 20%    |                   |                  | -              |           |        |
| 700 Pupil Activity                            | 2,493,949                | 2,493,951        | 313,459    | 2,180,491  | 13%    | 223,543           | 223,543                                                      | 73,426    | 150,117   | 33%    | 395,900           | 357,900          | 46,188              | 311,712    | 13%    |                   |                  | -              | -         |        |
| Total Operating Expenditures                  | 69,843,604               | 69,843,606       | 20,291,811 | 49,551,795 | 29%    | 4,659,309         | 4,659,309                                                    | 1,544,480 | 3,114,828 | 33%    | 14,153,637        | 14,110,637       | 4,035,382           | 10,075,254 | 29%    | 6,107,400         | 6,107,400        | 1,526,850      | 4,580,550 | 25%    |
| 900 Transfer to Other Funds                   | 5,138,759                | 5,138,757        |            | 5,138,757  | 0%     | -                 | -                                                            |           | -         |        | 5,138,757         | 5,138,757        | -                   | 5,138,757  | 0%     | -                 | -                |                |           |        |
| Total Expenditures                            | 74,982,363               | 74,982,363       | 20,291,811 | 54,690,552 | 27%    | 4,659,309         | 4,659,309                                                    | 1,544,480 | 3,114,828 | 33%    | 19,292,394        | 19,249,394       | 4,035,382           | 15,214,011 | 21%    | 6,107,400         | 6,107,400        | 1,526,850      | 4,580,550 | 25%    |
| *Expenditures do not include encumbrance acti | ivity.                   |                  |            |            |        |                   |                                                              |           |           |        |                   |                  |                     |            |        |                   |                  |                |           |        |

|                                          |                   | Loc              | cation          |          |        |                   |                  | Location          |          |         | ,                 | L                | ocation              |                  |        |                   | Lo               | ocation          |                  |        |
|------------------------------------------|-------------------|------------------|-----------------|----------|--------|-------------------|------------------|-------------------|----------|---------|-------------------|------------------|----------------------|------------------|--------|-------------------|------------------|------------------|------------------|--------|
| Location Names                           |                   |                  | 300 - Utqiagvik | Area     |        |                   |                  | 350 - 1A Villages |          |         |                   |                  | 400 - Fred Ipalook E | lementary School |        |                   |                  | 410 - Eben Hopse | on Middle School |        |
|                                          | Original Approved | Amended Approved |                 |          | % of   | Original Approved | Amended Approved |                   |          | % of    | Original Approved | Amended Approved |                      |                  | % of   | Original Approved | Amended Approved |                  |                  | % of   |
|                                          | Budget            | Budget           | Actuals         | Variance | Budget | Budget            | Budget           | Actuals           | Variance | Budget  | Budget            | Budget           | Actuals              | Variance         | Budget | Budget            | Budget           | Actuals          | Variance         | Budget |
| Expenditures By Function                 |                   |                  |                 |          |        |                   |                  |                   |          |         |                   |                  |                      |                  |        |                   |                  |                  |                  |        |
| 100 Regular Instruction                  | -                 | -                | -               | -        |        | -                 | -                | -                 | -        |         | 5,440,000         | 5,440,000        | 1,635,152            | 3,804,848        | 30%    | 2,352,344         | 2,352,344        | 713,121          | 1,639,222        | 30%    |
| 200 Special Education                    | -                 | -                | -               | -        |        | -                 | -                | -                 | -        |         | 797,163           | 797,163          | 247,940              | 549,223          | 31%    | 573,467           | 573,467          | 177,085          | 396,382          | 31%    |
| 220 Special Education Support            | -                 | -                | -               | -        |        | -                 |                  | -                 | -        |         | -                 | -                | -                    | -                |        | -                 |                  | -                | -                |        |
| 300 Student Support Services             |                   |                  | -               | -        |        |                   |                  |                   | -        |         | 549,118           | 549,118          | 184,653              | 364,465          | 34%    | 208,995           | 208,995          | 70,207           | 138,788          | 34%    |
| 350 Instructional Support                |                   | -                | -               | -        |        | -                 |                  | -                 | -        |         | 137,014           | 137,014          | 34,267               | 102,748          | 25%    | 67,401            | 67,401           | 23,304           | 44,097           | 35%    |
| 400 School Administration                |                   |                  | -               | -        |        |                   |                  |                   | -        |         | 598,939           | 598,939          | 227,959              | 370,980          | 38%    | 385,581           | 385,581          | 161,277          | 224,304          | 42%    |
| 450 School Admin Support Staff           |                   | -                | -               | -        |        | -                 |                  | -                 | -        |         | 325,082           | 325,082          | 110,784              | 214,298          | 34%    | 106,793           | 106,793          | 46,284           | 60,509           | 43%    |
| 510 District Administration              |                   | -                | -               | -        |        | -                 |                  | -                 | -        |         | -                 | -                | -                    | -                |        | -                 |                  | -                | -                |        |
| 550 District Admin Support               |                   |                  | -               | -        |        |                   |                  |                   | -        |         | -                 | -                | -                    | -                |        |                   |                  | -                | -                |        |
| 600 Maintenance & Operations             | 407,450           | 407,450          | 225,096         | 182,355  | 55%    | -                 |                  | -                 | -        |         | 895,241           | 895,241          | 299,228              | 596,013          | 33%    | 802,086           | 802,086          | 318,683          | 483,403          | 40%    |
| 700 Pupil Activity                       |                   |                  | -               | -        |        | 703,290           | 736,290          | 18,843            | 717,447  | 0.02559 | 51,015            | 51,015           | -                    | 51,015           | 0%     | 62,051            | 62,051           | 12,513           | 49,538           | 20%    |
| Total Operating Expenditures             | 407,450           | 407,450          | 225,096         | 182,355  | 55%    | 703,290           | 736,290          | 18,843            | 717,447  | 0.02559 | 8,793,573         | 8,793,573        | 2,739,984            | 6,053,589        | 31%    | 4,558,718         | 4,558,718        | 1,522,475        | 3,036,243        | 33%    |
| 900 Transfer to Other Funds              |                   |                  |                 |          |        |                   |                  | -                 | -        |         |                   |                  |                      | -                |        |                   |                  |                  |                  |        |
| Total Expenditures                       | 407,450           | 407,450          | 225,096         | 182,355  | 55%    | 703,290           | 736,290          | 18,843            | 717,447  | 0.02559 | 8,793,573         | 8,793,573        | 2,739,984            | 6,053,589        | 31%    | 4,558,718         | 4,558,718        | 1,522,475        | 3,036,243        | 33%    |
| *Expenditures do not include encumbrance | e act             |                  |                 |          |        |                   |                  |                   |          |         |                   |                  |                      |                  |        |                   |                  |                  |                  |        |

|                                          |                             | L.                                    | Location          |           |                |                             | Lo                         | cation         |            |                |                             | L                          | ocation        |           |                |                                       | L                          | ocation         |           |                |
|------------------------------------------|-----------------------------|---------------------------------------|-------------------|-----------|----------------|-----------------------------|----------------------------|----------------|------------|----------------|-----------------------------|----------------------------|----------------|-----------|----------------|---------------------------------------|----------------------------|-----------------|-----------|----------------|
| Location Names                           |                             |                                       | 420 - Barrow High | n School  |                |                             |                            | 425 - RLC Qato | ıinniagvik |                |                             |                            | 430 - Nunamiut | School    |                |                                       |                            | 440 - Tikigaq S | chool     |                |
|                                          | Original Approved<br>Budget | Amended Approved<br>Budget            | Actuals           | Variance  | % of<br>Budget | Original Approved<br>Budget | Amended Approved<br>Budget | Actuals        | Variance   | % of<br>Budget | Original Approved<br>Budget | Amended Approved<br>Budget | Actuals        | Variance  | % of<br>Budget | Original Approved<br>Budget           | Amended Approved<br>Budget | Actuals         | Variance  | % of<br>Budget |
| Expenditures By Function                 |                             |                                       |                   |           |                |                             |                            |                |            |                |                             |                            |                |           |                |                                       |                            |                 |           |                |
| 100 Regular Instruction                  | 2,211,492                   | 2,211,492                             | 668,386           | 1,543,106 | 30%            |                             | -                          | -              | -          |                | 1,400,510                   | 1,400,510                  | 401,577        | 998,933   | 29%            | 2,827,602                             | 2,827,602                  | 785,639         | 2,041,962 | 28%            |
| 200 Special Education                    | 547,785                     | 547,785                               | 186,706           | 361,079   | 34%            |                             |                            | -              | -          |                | 213,171                     | 213,171                    | 40,849         | 172,323   | 19%            | 542,894                               | 542,894                    | 35,657          | 507,237   | 7%             |
| 220 Special Education Support            |                             | -                                     | -                 | -         |                |                             |                            | -              | -          |                |                             | -                          | -              | -         |                |                                       |                            | -               | -         |                |
| 300 Student Support Services             | 241,949                     | 241,949                               | 81,299            | 160,649   | 34%            |                             |                            |                | -          |                | 221,238                     | 221,238                    | 36,903         | 184,335   | 17%            | 257,049                               | 257,049                    | 78,523          | 178,526   | 31%            |
| 350 Instructional Support                | 88,786                      | 88,786                                | 31,777            | 57,009    | 36%            |                             |                            | 25,205         | (25,205)   |                |                             | -                          | -              |           |                | 147,845                               | 147,845                    | 30,675          | 117,170   | 21%            |
| 400 School Administration                | 404,199                     | 404,199                               | 163,733           | 240,466   | 41%            |                             |                            | -              | -          |                | 219,449                     | 219,449                    | 86,994         | 132,455   | 40%            | 363,679                               | 363,679                    | 140,893         | 222,786   | 39%            |
| 450 School Admin Support Staff           | 160,552                     | 160,552                               | 77,138            | 83,414    | 48%            |                             |                            |                |            |                | 94,408                      | 94,408                     | 51,810         | 42,598    | 55%            | 209,916                               | 209,916                    | 51,970          | 157,946   | 25%            |
| 510 District Administration              |                             | · · · · · · · · · · · · · · · · · · · |                   |           |                |                             |                            |                |            |                | · ·                         |                            |                | -         |                | · · · · · · · · · · · · · · · · · · · |                            |                 |           |                |
| 550 District Admin Support               |                             | -                                     |                   | -         |                |                             |                            |                | -          |                |                             | -                          |                |           |                |                                       |                            | -               |           |                |
| 600 Maintenance & Operations             | 1,123,199                   | 1,123,199                             | 400,447           | 722,752   | 36%            |                             |                            |                |            |                | 752,246                     | 752,246                    | 182,832        | 569,415   | 24%            | 1,070,069                             | 1,070,069                  | 326,219         | 743,850   | 30%            |
| 700 Pupil Activity                       | 692,639                     | 697,639                               | 137,271           | 560,368   | 20%            |                             |                            |                | -          |                | 31,466                      | 31,466                     | 2,760          | 28,706    | 9%             | 29,939                                | 29,939                     | 6,313           | 23,626    | 21%            |
| Total Operating Expenditures             | 5,470,600                   | 5,475,600                             | 1,746,757         | 3,728,843 | 32%            |                             |                            | 25,205         | (25,205)   |                | 2,932,487                   | 2,932,487                  | 803,724        | 2,128,763 | 27%            | 5,448,992                             | 5,448,992                  | 1,455,889       | 3,993,104 | 27%            |
| 900 Transfer to Other Funds              |                             |                                       |                   | -         |                |                             | -                          |                |            |                |                             | -                          |                |           |                |                                       |                            |                 |           |                |
| Total Expenditures                       | 5,470,600                   | 5,475,600                             | 1,746,757         | 3,728,843 | 32%            |                             |                            | 25,205         | (25,205)   |                | 2,932,487                   | 2,932,487                  | 803,724        | 2,128,763 | 27%            | 5,448,992                             | 5,448,992                  | 1,455,889       | 3,993,104 | 27%            |
| *Evpenditures do not include encumbrance | ne act                      |                                       |                   |           |                |                             |                            |                |            |                |                             |                            |                |           |                |                                       |                            |                 |           |                |

|                                          |                             | L                          | ocation           |             |                | Location                    |                            |                   |           |                | Location                    |                            |                  |           |                | Location                    |                            |                  |                |                |
|------------------------------------------|-----------------------------|----------------------------|-------------------|-------------|----------------|-----------------------------|----------------------------|-------------------|-----------|----------------|-----------------------------|----------------------------|------------------|-----------|----------------|-----------------------------|----------------------------|------------------|----------------|----------------|
| Location Names                           |                             |                            | 450 - Nuigsut Tra | pper School |                |                             |                            | 460 - Kali School |           |                |                             |                            | 470 - Alak Schoo | ı         |                |                             |                            | 480 - Harold Kav | veolook School |                |
|                                          | Original Approved<br>Budget | Amended Approved<br>Budget | Actuals           | Variance    | % of<br>Budget | Original Approved<br>Budget | Amended Approved<br>Budget | Actuals           | Variance  | % of<br>Budget | Original Approved<br>Budget | Amended Approved<br>Budget | Actuals          | Variance  | % of<br>Budget | Original Approved<br>Budget | Amended Approved<br>Budget | Actuals          | Variance       | % of<br>Budget |
| Expenditures By Function                 | Dauget                      | Dauget                     | Hotadio           | Variation   | Dadget         | Daaget                      | Budget                     | Actualo           | Variance  | Dauger         | Dauget                      | Dauget                     | Hotadio          | Variance  | Daagot         | Daugot                      | Daaget                     | Actualo          | Variation      | Dauget         |
| 100 Regular Instruction                  | 1,696,517                   | 1,696,517                  | 469,697           | 1,226,820   | 28%            | 1,426,909                   | 1,426,909                  | 399,546           | 1,027,363 | 28%            | 2,176,855                   | 2,176,855                  | 594,672          | 1,582,183 | 27%            | 931,794                     | 931,794                    | 290,032          | 641,761        | 31%            |
| 200 Special Education                    | 166,665                     | 166,665                    | 46,721            | 119,944     | 28%            | 219,689                     | 219,689                    | 63,716            | 155,973   | 29%            | 327,047                     | 327,047                    | 101,164          | 225,883   | 31%            | 135,763                     | 135,763                    | 36,853           | 98,911         | 27%            |
| 220 Special Education Support            |                             |                            | -                 |             |                |                             | -                          | -                 | -         |                |                             |                            | -                | -         |                |                             |                            | -                | -              |                |
| 300 Student Support Services             | 181,273                     | 181,273                    | 11,350            | 169,923     | 6%             | 141,924                     | 141,924                    | 6,075             | 135,849   | 4%             | 233,323                     | 233,323                    | 79,115           | 154,208   | 34%            | 289,879                     | 289,879                    | 86,936           | 202,944        | 30%            |
| 350 Instructional Support                |                             |                            | -                 | -           |                |                             | -                          | -                 | -         |                |                             |                            | 3,161            | (3,161)   |                |                             | -                          | 3,383            | (3,383)        |                |
| 400 School Administration                | 205,520                     | 205,520                    | 81,913            | 123,607     | 40%            | 232,761                     | 232,761                    | 94,652            | 138,109   | 41%            | 239,852                     | 239,852                    | 97,263           | 142,589   | 41%            | 194,451                     | 194,451                    | 72,104           | 122,347        | 37%            |
| 450 School Admin Support Staff           | 69,294                      | 69,294                     | 22,679            | 46,616      | 33%            | 78,058                      | 78,058                     | 19,472            | 58,586    | 25%            | 171,640                     | 171,640                    | 65,341           | 106,299   | 38%            | 83,142                      | 83,142                     | 22,549           | 60,593         | 27%            |
| 510 District Administration              |                             |                            | -                 | -           |                |                             | -                          |                   | -         |                |                             |                            |                  | -         |                |                             | -                          |                  | -              |                |
| 550 District Admin Support               |                             |                            | -                 |             |                |                             | -                          |                   | -         |                |                             |                            |                  | -         |                |                             |                            |                  | -              |                |
| 600 Maintenance & Operations             | 473,629                     | 473,629                    | 144,196           | 329,433     | 30%            | 783,801                     | 783,801                    | 221,365           | 562,436   | 28%            | 1,175,384                   | 1,175,384                  | 302,645          | 872,740   | 26%            | 809,319                     | 814,319                    | 208,514          | 605,805        | 26%            |
| 700 Pupil Activity                       | 58,875                      | 58,875                     | 2,760             | 56,116      | 5%             | 32,419                      | 32,419                     | 2,831             | 29,588    | 9%             | 149,012                     | 149,012                    | 7,723            | 141,289   | 5%             | 2,153                       | 2,153                      | 2,831            | (678)          | 132%           |
| <b>Total Operating Expenditures</b>      | 2,851,774                   | 2,851,774                  | 779,316           | 2,072,458   | 27%            | 2,915,560                   | 2,915,560                  | 807,656           | 2,107,904 | 28%            | 4,473,114                   | 4,473,114                  | 1,251,084        | 3,222,030 | 28%            | 2,446,501                   | 2,451,501                  | 723,201          | 1,728,300      | 30%            |
| 900 Transfer to Other Funds              | -                           |                            |                   | -           |                | -                           |                            |                   |           |                |                             |                            |                  |           |                |                             | -                          |                  |                |                |
| Total Expenditures                       | 2,851,774                   | 2,851,774                  | 779,316           | 2,072,458   | 27%            | 2,915,560                   | 2,915,560                  | 807,656           | 2,107,904 | 28%            | 4,473,114                   | 4,473,114                  | 1,251,084        | 3,222,030 | 28%            | 2,446,501                   | 2,451,501                  | 723,201          | 1,728,300      | 30%            |
| *Expenditures do not include encumbrance | ce act                      |                            |                   |             |                |                             |                            |                   |           |                |                             |                            |                  |           |                |                             |                            |                  |                |                |

|                                          |                             | Lo                         | cation           |           |                |                             | Loc                        | cation             |              |                |
|------------------------------------------|-----------------------------|----------------------------|------------------|-----------|----------------|-----------------------------|----------------------------|--------------------|--------------|----------------|
| Location Names                           |                             |                            | 490 - Meade Rive | er School |                |                             |                            | 499 - Kiita Learni | ng Community |                |
|                                          | Original Approved<br>Budget | Amended Approved<br>Budget | Actuals          | Variance  | % of<br>Budget | Original Approved<br>Budget | Amended Approved<br>Budget | Actuals            | Variance     | % of<br>Budget |
| Expenditures By Function                 |                             |                            |                  |           |                |                             |                            |                    |              |                |
| 100 Regular Instruction                  | 1,265,598                   | 1,265,598                  | 301,843          | 963,755   | 24%            | 478,302                     | 478,202                    | 168,451            | 309,751      | 35%            |
| 200 Special Education                    | 126,978                     | 126,978                    | 54,730           | 72,248    | 43%            | 58,264                      | 58,264                     | -                  | 58,264       | 0%             |
| 220 Special Education Support            | -                           | -                          |                  | -         |                |                             | -                          | -                  | -            |                |
| 300 Student Support Services             | 310,483                     | 310,483                    | 78,026           | 232,457   | 25%            | 135,665                     | 135,665                    | 45,221             | 90,444       | 33%            |
| 350 Instructional Support                | 40,816                      | 40,816                     | 1,008            | 39,809    | 2%             |                             | -                          | -                  | -            |                |
| 400 School Administration                | 184,992                     | 184,992                    | 61,110           | 123,882   | 33%            | 190,957                     | 191,057                    | 77,726             | 113,331      | 41%            |
| 450 School Admin Support Staff           | 64,533                      | 64,533                     | 12,671           | 51,862    | 20%            | 93,254                      | 93,254                     | 27,378             | 65,876       | 29%            |
| 510 District Administration              | -                           | -                          | -                | -         |                |                             | -                          | -                  | -            |                |
| 550 District Admin Support               | -                           | -                          | -                | -         |                | -                           | -                          | -                  | -            |                |
| 600 Maintenance & Operations             | 877,711                     | 877,711                    | 250,298          | 627,413   | 29%            | 32,000                      | 32,000                     | 7,408              | 24,592       | 23%            |
| 700 Pupil Activity                       | 58,879                      | 58,879                     | -                | 58,879    | 0%             | 2,769                       | 2,769                      | -                  | 2,769        | 0%             |
| Total Operating Expenditures             | 2,929,991                   | 2,929,991                  | 759,686          | 2,170,305 | 26%            | 991,211                     | 991,211                    | 326,184            | 665,026      | 33%            |
| 900 Transfer to Other Funds              |                             | -                          |                  |           |                | -                           | -                          |                    | -            |                |
| Total Expenditures                       | 2,929,991                   | 2,929,991                  | 759,686          | 2,170,305 | 26%            | 991,211                     | 991,211                    | 326,184            | 665,026      | 33%            |
| *Evpenditures do not include encumbrance | e act                       |                            |                  |           |                |                             |                            |                    |              |                |