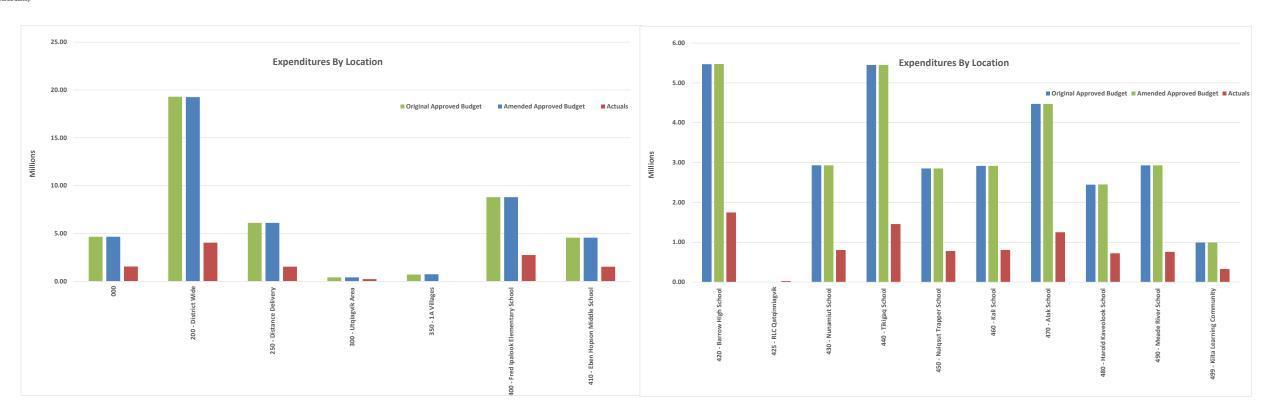

Please note the following items in the Report:

- 1. Page 5 General Fund revenues to date through November 30, 2021 are \$32,738,988 or 44%. This primarily reflects the revenues received to date of Borough Appropriation, Foundation Funding, PERS/TERS on behalf payments, E-Rate Program Revenue, Impact Aid and Other Local Revenues.
- 2. Page 7 General Fund operating expenditures to date through November 30, 2021 are \$20,291,811 or 27 percent of budget through 42% of the fiscal year. School Administration YTD expenditures represents 39% of budget followed by District Administration of 36% of budget and School Admin Support Staff of 35% of budget. The Operating Transfers will be recorded at the end of the Fiscal Year during the Annual Audit preparation.
- 3. Page 9 Expenditures by function and location are demonstrated here showing District Wide, Distance Delivery, Fred Ipalook Elementary School, Eben Hopson Middle School, Barrow High School, Tikigaq School, and Alak School with the highest allocation of resources and related actuals.
- 4. Page 15 Fund Balance as of June 30, 2021 was \$15,600,507. This is a net decrease of \$3,894,001 from FY20.
- 5. Page 17 Cash and Investments to date through November 30, 2021 are \$43,726,154. This is a net decrease of \$3,278,178 or 7.5 % from previous month. The net decrease is attributed normal operations.
- 6. Page 19 Special Revenue Funds revenues and expenditures are reported on the cash basis and have not been adjusted. The Special Revenue Funds are demonstrated here which includes: Community Schools, Food Service, RLC, Village Athletics Program, and Employee Housing.

### North Slope Borough School District General School Operating Fund - Summary of Expenditures by Location - ie. (Village/Schools) As of November 30, 2021

|                                               |                          |                  |            |            |        |                   | No                                                           | Location  |           |        |                   |                  | Location            |            |        |                   | L                | ocation        |           |        |
|-----------------------------------------------|--------------------------|------------------|------------|------------|--------|-------------------|--------------------------------------------------------------|-----------|-----------|--------|-------------------|------------------|---------------------|------------|--------|-------------------|------------------|----------------|-----------|--------|
| Location Names                                |                          | Locatio          | n Totals   |            |        |                   | 000 Striggal Approved Amended Approved Sof Original Approved |           |           |        |                   |                  | 200 - District Wide |            |        |                   |                  | 250 - Distance | Delivery  |        |
|                                               |                          | Amended Approved |            |            | % of   | Original Approved | Amended Approved                                             |           |           | % of   | Original Approved | Amended Approved |                     |            | % of   | Original Approved | Amended Approved |                |           | % of   |
|                                               | Original Approved Budget | Budget           | Actuals    | Variance   | Budget | Budget            | Budget                                                       | Actuals   | Variance  | Budget | Budget            | Budget           | Actuals             | Variance   | Budget | Budget            | Budget           | Actuals        | Variance  | Budget |
| Expenditures By Function                      |                          |                  |            |            |        |                   |                                                              |           |           |        |                   |                  |                     |            |        |                   |                  |                |           |        |
| 100 Regular Instruction                       | 25,424,259               | 25,424,159       | 7,336,458  | 18,087,701 | 29%    | 2,582,179         | 2,582,179                                                    | 823,821   | 1,758,358 | 32%    | 634,159           | 634,159          | 84,521              | 549,638    | 13%    | -                 | -                | -              | -         |        |
| 200 Special Education                         | 4,798,794                | 4,798,794        | 1,292,865  | 3,505,929  | 27%    | 366,825           | 366,825                                                      | 121,329   | 245,496   | 33%    | 723,082           | 723,082          | 180,115             | 542,966    | 25%    | -                 | -                | -              | -         |        |
| 220 Special Education Support                 | 605,725                  | 605,725          | 181,221    | 424,504    | 30%    | 35,378            | 35,378                                                       | 12,451    | 22,928    | 35%    | 570,347           | 570,347          | 168,771             | 401,576    | 30%    | -                 | -                | -              | -         |        |
| 300 Student Support Services                  | 3,233,056                | 3,233,056        | 919,094    | 2,313,961  | 28%    | 238,525           | 238,525                                                      | 62,198    | 176,327   | 26%    | 223,635           | 223,635          | 98,588              | 125,047    | 44%    | -                 | -                | -              | -         |        |
| 350 Instructional Support                     | 10,599,485               | 10,594,485       | 3,016,259  | 7,578,226  | 28%    | 220,757           | 220,757                                                      | 75,082    | 145,675   | 34%    | 3,789,466         | 3,784,466        | 1,261,549           | 2,522,917  | 33%    | 6,107,400         | 6,107,400        | 1,526,850      | 4,580,550 | 25%    |
| 400 School Administration                     | 3,647,065                | 3,647,165        | 1,437,911  | 2,209,253  | 39%    | 411,685           | 411,685                                                      | 169,435   | 242,250   | 41%    | 15,000            | 15,000           | 2,851               | 12,149     | 19%    | -                 | -                | -              | -         |        |
| 450 School Admin Support Staff                | 1,524,091                | 1,524,091        | 531,613    | 992,478    | 35%    | 67,418            | 67,418                                                       | 23,537    | 43,880    | 35%    | -                 |                  |                     | -          |        |                   |                  | -              | -         |        |
| 510 District Administration                   | 1,647,086                | 1,647,086        | 592,255    | 1,054,832  | 36%    | 76,609            | 76,609                                                       | 8,518     | 68,091    | 11%    | 1,570,478         | 1,570,478        | 583,737             | 986,740    | 37%    | -                 | -                | -              | -         |        |
| 550 District Admin Support                    | 3,453,795                | 3,453,795        | 1,085,294  | 2,368,501  | 31%    | 87,198            | 87,198                                                       | 36,229    | 50,970    | 42%    | 3,366,596         | 3,366,596        | 1,049,065           | 2,317,531  | 31%    |                   |                  | -              |           |        |
| 600 Maintenance & Operations                  | 12,416,300               | 12,421,300       | 3,585,381  | 8,835,919  | 29%    | 349,191           | 349,191                                                      | 138,455   | 210,736   | 40%    | 2,864,974         | 2,864,974        | 559,997             | 2,304,977  | 20%    |                   |                  | -              |           |        |
| 700 Pupil Activity                            | 2,493,949                | 2,493,951        | 313,459    | 2,180,491  | 13%    | 223,543           | 223,543                                                      | 73,426    | 150,117   | 33%    | 395,900           | 357,900          | 46,188              | 311,712    | 13%    |                   |                  | -              | -         |        |
| Total Operating Expenditures                  | 69,843,604               | 69,843,606       | 20,291,811 | 49,551,795 | 29%    | 4,659,309         | 4,659,309                                                    | 1,544,480 | 3,114,828 | 33%    | 14,153,637        | 14,110,637       | 4,035,382           | 10,075,254 | 29%    | 6,107,400         | 6,107,400        | 1,526,850      | 4,580,550 | 25%    |
| 900 Transfer to Other Funds                   | 5,138,759                | 5,138,757        |            | 5,138,757  | 0%     | -                 | -                                                            |           | -         |        | 5,138,757         | 5,138,757        | -                   | 5,138,757  | 0%     | -                 | -                |                |           |        |
| Total Expenditures                            | 74,982,363               | 74,982,363       | 20,291,811 | 54,690,552 | 27%    | 4,659,309         | 4,659,309                                                    | 1,544,480 | 3,114,828 | 33%    | 19,292,394        | 19,249,394       | 4,035,382           | 15,214,011 | 21%    | 6,107,400         | 6,107,400        | 1,526,850      | 4,580,550 | 25%    |
| *Expenditures do not include encumbrance acti | ivity.                   |                  |            |            |        |                   |                                                              |           |           |        |                   |                  |                     |            |        |                   |                  |                |           |        |

|                                          |                   | Loc              | cation          |          |        |                   |                  | Location          |          |         | ,                 | L                | ocation              |                  |        |                   | Lo               | ocation          |                  |        |
|------------------------------------------|-------------------|------------------|-----------------|----------|--------|-------------------|------------------|-------------------|----------|---------|-------------------|------------------|----------------------|------------------|--------|-------------------|------------------|------------------|------------------|--------|
| Location Names                           |                   |                  | 300 - Utqiagvik | Area     |        |                   |                  | 350 - 1A Villages |          |         |                   |                  | 400 - Fred Ipalook E | lementary School |        |                   |                  | 410 - Eben Hopse | on Middle School |        |
|                                          | Original Approved | Amended Approved |                 |          | % of   | Original Approved | Amended Approved |                   |          | % of    | Original Approved | Amended Approved |                      |                  | % of   | Original Approved | Amended Approved |                  |                  | % of   |
|                                          | Budget            | Budget           | Actuals         | Variance | Budget | Budget            | Budget           | Actuals           | Variance | Budget  | Budget            | Budget           | Actuals              | Variance         | Budget | Budget            | Budget           | Actuals          | Variance         | Budget |
| Expenditures By Function                 |                   |                  |                 |          |        |                   |                  |                   |          |         |                   |                  |                      |                  |        |                   |                  |                  |                  |        |
| 100 Regular Instruction                  | -                 | -                | -               | -        |        | -                 | -                | -                 | -        |         | 5,440,000         | 5,440,000        | 1,635,152            | 3,804,848        | 30%    | 2,352,344         | 2,352,344        | 713,121          | 1,639,222        | 30%    |
| 200 Special Education                    | -                 | -                | -               | -        |        | -                 | -                | -                 | -        |         | 797,163           | 797,163          | 247,940              | 549,223          | 31%    | 573,467           | 573,467          | 177,085          | 396,382          | 31%    |
| 220 Special Education Support            | -                 | -                | -               | -        |        | -                 |                  | -                 | -        |         | -                 | -                | -                    | -                |        | -                 |                  | -                | -                |        |
| 300 Student Support Services             |                   |                  | -               | -        |        |                   |                  |                   | -        |         | 549,118           | 549,118          | 184,653              | 364,465          | 34%    | 208,995           | 208,995          | 70,207           | 138,788          | 34%    |
| 350 Instructional Support                |                   | -                | -               | -        |        | -                 |                  | -                 | -        |         | 137,014           | 137,014          | 34,267               | 102,748          | 25%    | 67,401            | 67,401           | 23,304           | 44,097           | 35%    |
| 400 School Administration                |                   |                  | -               | -        |        |                   |                  |                   | -        |         | 598,939           | 598,939          | 227,959              | 370,980          | 38%    | 385,581           | 385,581          | 161,277          | 224,304          | 42%    |
| 450 School Admin Support Staff           |                   | -                | -               | -        |        | -                 |                  | -                 | -        |         | 325,082           | 325,082          | 110,784              | 214,298          | 34%    | 106,793           | 106,793          | 46,284           | 60,509           | 43%    |
| 510 District Administration              |                   | -                | -               | -        |        | -                 |                  | -                 | -        |         | -                 | -                | -                    | -                |        | -                 |                  | -                | -                |        |
| 550 District Admin Support               |                   |                  | -               | -        |        |                   |                  |                   | -        |         | -                 | -                | -                    | -                |        |                   |                  | -                | -                |        |
| 600 Maintenance & Operations             | 407,450           | 407,450          | 225,096         | 182,355  | 55%    | -                 |                  | -                 | -        |         | 895,241           | 895,241          | 299,228              | 596,013          | 33%    | 802,086           | 802,086          | 318,683          | 483,403          | 40%    |
| 700 Pupil Activity                       |                   |                  | -               | -        |        | 703,290           | 736,290          | 18,843            | 717,447  | 0.02559 | 51,015            | 51,015           | -                    | 51,015           | 0%     | 62,051            | 62,051           | 12,513           | 49,538           | 20%    |
| Total Operating Expenditures             | 407,450           | 407,450          | 225,096         | 182,355  | 55%    | 703,290           | 736,290          | 18,843            | 717,447  | 0.02559 | 8,793,573         | 8,793,573        | 2,739,984            | 6,053,589        | 31%    | 4,558,718         | 4,558,718        | 1,522,475        | 3,036,243        | 33%    |
| 900 Transfer to Other Funds              |                   |                  |                 |          |        |                   |                  | -                 | -        |         |                   |                  |                      | -                |        |                   |                  |                  |                  |        |
| Total Expenditures                       | 407,450           | 407,450          | 225,096         | 182,355  | 55%    | 703,290           | 736,290          | 18,843            | 717,447  | 0.02559 | 8,793,573         | 8,793,573        | 2,739,984            | 6,053,589        | 31%    | 4,558,718         | 4,558,718        | 1,522,475        | 3,036,243        | 33%    |
| *Expenditures do not include encumbrance | e act             |                  |                 |          |        |                   |                  |                   |          |         |                   |                  |                      |                  |        |                   |                  |                  |                  |        |

|                                          |                             | L.                                    | Location          |           |                |                             | Lo                         | cation         |            |                |                             | L                          | ocation        |           |                |                                       | L                          | ocation         |           |                |
|------------------------------------------|-----------------------------|---------------------------------------|-------------------|-----------|----------------|-----------------------------|----------------------------|----------------|------------|----------------|-----------------------------|----------------------------|----------------|-----------|----------------|---------------------------------------|----------------------------|-----------------|-----------|----------------|
| Location Names                           |                             |                                       | 420 - Barrow High | n School  |                |                             |                            | 425 - RLC Qato | ıinniagvik |                |                             |                            | 430 - Nunamiut | School    |                |                                       |                            | 440 - Tikigaq S | chool     |                |
|                                          | Original Approved<br>Budget | Amended Approved<br>Budget            | Actuals           | Variance  | % of<br>Budget | Original Approved<br>Budget | Amended Approved<br>Budget | Actuals        | Variance   | % of<br>Budget | Original Approved<br>Budget | Amended Approved<br>Budget | Actuals        | Variance  | % of<br>Budget | Original Approved<br>Budget           | Amended Approved<br>Budget | Actuals         | Variance  | % of<br>Budget |
| Expenditures By Function                 |                             |                                       |                   |           |                |                             |                            |                |            |                |                             |                            |                |           |                |                                       |                            |                 |           |                |
| 100 Regular Instruction                  | 2,211,492                   | 2,211,492                             | 668,386           | 1,543,106 | 30%            |                             | -                          | -              | -          |                | 1,400,510                   | 1,400,510                  | 401,577        | 998,933   | 29%            | 2,827,602                             | 2,827,602                  | 785,639         | 2,041,962 | 28%            |
| 200 Special Education                    | 547,785                     | 547,785                               | 186,706           | 361,079   | 34%            |                             |                            | -              | -          |                | 213,171                     | 213,171                    | 40,849         | 172,323   | 19%            | 542,894                               | 542,894                    | 35,657          | 507,237   | 7%             |
| 220 Special Education Support            |                             | -                                     | -                 | -         |                |                             |                            | -              | -          |                |                             | -                          | -              | -         |                |                                       |                            | -               | -         |                |
| 300 Student Support Services             | 241,949                     | 241,949                               | 81,299            | 160,649   | 34%            |                             |                            |                | -          |                | 221,238                     | 221,238                    | 36,903         | 184,335   | 17%            | 257,049                               | 257,049                    | 78,523          | 178,526   | 31%            |
| 350 Instructional Support                | 88,786                      | 88,786                                | 31,777            | 57,009    | 36%            |                             |                            | 25,205         | (25,205)   |                |                             | -                          | -              |           |                | 147,845                               | 147,845                    | 30,675          | 117,170   | 21%            |
| 400 School Administration                | 404,199                     | 404,199                               | 163,733           | 240,466   | 41%            |                             |                            | -              | -          |                | 219,449                     | 219,449                    | 86,994         | 132,455   | 40%            | 363,679                               | 363,679                    | 140,893         | 222,786   | 39%            |
| 450 School Admin Support Staff           | 160,552                     | 160,552                               | 77,138            | 83,414    | 48%            |                             |                            |                |            |                | 94,408                      | 94,408                     | 51,810         | 42,598    | 55%            | 209,916                               | 209,916                    | 51,970          | 157,946   | 25%            |
| 510 District Administration              |                             | · · · · · · · · · · · · · · · · · · · |                   |           |                |                             |                            |                |            |                | · ·                         |                            |                | -         |                | · · · · · · · · · · · · · · · · · · · |                            |                 |           |                |
| 550 District Admin Support               |                             | -                                     |                   | -         |                |                             |                            |                | -          |                |                             | -                          |                |           |                |                                       |                            | -               |           |                |
| 600 Maintenance & Operations             | 1,123,199                   | 1,123,199                             | 400,447           | 722,752   | 36%            |                             |                            |                |            |                | 752,246                     | 752,246                    | 182,832        | 569,415   | 24%            | 1,070,069                             | 1,070,069                  | 326,219         | 743,850   | 30%            |
| 700 Pupil Activity                       | 692,639                     | 697,639                               | 137,271           | 560,368   | 20%            |                             |                            |                | -          |                | 31,466                      | 31,466                     | 2,760          | 28,706    | 9%             | 29,939                                | 29,939                     | 6,313           | 23,626    | 21%            |
| Total Operating Expenditures             | 5,470,600                   | 5,475,600                             | 1,746,757         | 3,728,843 | 32%            |                             |                            | 25,205         | (25,205)   |                | 2,932,487                   | 2,932,487                  | 803,724        | 2,128,763 | 27%            | 5,448,992                             | 5,448,992                  | 1,455,889       | 3,993,104 | 27%            |
| 900 Transfer to Other Funds              |                             |                                       |                   | -         |                |                             | -                          |                |            |                |                             | -                          |                |           |                |                                       |                            |                 |           |                |
| Total Expenditures                       | 5,470,600                   | 5,475,600                             | 1,746,757         | 3,728,843 | 32%            |                             |                            | 25,205         | (25,205)   |                | 2,932,487                   | 2,932,487                  | 803,724        | 2,128,763 | 27%            | 5,448,992                             | 5,448,992                  | 1,455,889       | 3,993,104 | 27%            |
| *Evpenditures do not include encumbrance | ne act                      |                                       |                   |           |                |                             |                            |                |            |                |                             |                            |                |           |                |                                       |                            |                 |           |                |

|                                          |                             | L                          | ocation           |             |                | Location                    |                            |                   |           |                | Location                    |                            |                  |           |                | Location                    |                            |                  |                |                |
|------------------------------------------|-----------------------------|----------------------------|-------------------|-------------|----------------|-----------------------------|----------------------------|-------------------|-----------|----------------|-----------------------------|----------------------------|------------------|-----------|----------------|-----------------------------|----------------------------|------------------|----------------|----------------|
| Location Names                           |                             |                            | 450 - Nuigsut Tra | pper School |                |                             |                            | 460 - Kali School |           |                |                             |                            | 470 - Alak Schoo | ı         |                |                             |                            | 480 - Harold Kav | veolook School |                |
|                                          | Original Approved<br>Budget | Amended Approved<br>Budget | Actuals           | Variance    | % of<br>Budget | Original Approved<br>Budget | Amended Approved<br>Budget | Actuals           | Variance  | % of<br>Budget | Original Approved<br>Budget | Amended Approved<br>Budget | Actuals          | Variance  | % of<br>Budget | Original Approved<br>Budget | Amended Approved<br>Budget | Actuals          | Variance       | % of<br>Budget |
| Expenditures By Function                 | Dauget                      | Dauget                     | Hotadio           | Variation   | Dadget         | Daaget                      | Budget                     | Actualo           | Variance  | Dauger         | Dauget                      | Dauget                     | Hotadio          | Variance  | Daagot         | Daugot                      | Daaget                     | Actualo          | Variation      | Dauget         |
| 100 Regular Instruction                  | 1,696,517                   | 1,696,517                  | 469,697           | 1,226,820   | 28%            | 1,426,909                   | 1,426,909                  | 399,546           | 1,027,363 | 28%            | 2,176,855                   | 2,176,855                  | 594,672          | 1,582,183 | 27%            | 931,794                     | 931,794                    | 290,032          | 641,761        | 31%            |
| 200 Special Education                    | 166,665                     | 166,665                    | 46,721            | 119,944     | 28%            | 219,689                     | 219,689                    | 63,716            | 155,973   | 29%            | 327,047                     | 327,047                    | 101,164          | 225,883   | 31%            | 135,763                     | 135,763                    | 36,853           | 98,911         | 27%            |
| 220 Special Education Support            |                             |                            | -                 |             |                |                             | -                          | -                 | -         |                |                             |                            | -                | -         |                |                             |                            | -                | -              |                |
| 300 Student Support Services             | 181,273                     | 181,273                    | 11,350            | 169,923     | 6%             | 141,924                     | 141,924                    | 6,075             | 135,849   | 4%             | 233,323                     | 233,323                    | 79,115           | 154,208   | 34%            | 289,879                     | 289,879                    | 86,936           | 202,944        | 30%            |
| 350 Instructional Support                |                             |                            | -                 | -           |                |                             | -                          | -                 | -         |                |                             |                            | 3,161            | (3,161)   |                |                             | -                          | 3,383            | (3,383)        |                |
| 400 School Administration                | 205,520                     | 205,520                    | 81,913            | 123,607     | 40%            | 232,761                     | 232,761                    | 94,652            | 138,109   | 41%            | 239,852                     | 239,852                    | 97,263           | 142,589   | 41%            | 194,451                     | 194,451                    | 72,104           | 122,347        | 37%            |
| 450 School Admin Support Staff           | 69,294                      | 69,294                     | 22,679            | 46,616      | 33%            | 78,058                      | 78,058                     | 19,472            | 58,586    | 25%            | 171,640                     | 171,640                    | 65,341           | 106,299   | 38%            | 83,142                      | 83,142                     | 22,549           | 60,593         | 27%            |
| 510 District Administration              |                             |                            | -                 | -           |                |                             | -                          |                   | -         |                |                             |                            |                  | -         |                |                             | -                          |                  | -              |                |
| 550 District Admin Support               |                             |                            | -                 |             |                |                             | -                          |                   | -         |                |                             |                            |                  | -         |                |                             |                            |                  | -              |                |
| 600 Maintenance & Operations             | 473,629                     | 473,629                    | 144,196           | 329,433     | 30%            | 783,801                     | 783,801                    | 221,365           | 562,436   | 28%            | 1,175,384                   | 1,175,384                  | 302,645          | 872,740   | 26%            | 809,319                     | 814,319                    | 208,514          | 605,805        | 26%            |
| 700 Pupil Activity                       | 58,875                      | 58,875                     | 2,760             | 56,116      | 5%             | 32,419                      | 32,419                     | 2,831             | 29,588    | 9%             | 149,012                     | 149,012                    | 7,723            | 141,289   | 5%             | 2,153                       | 2,153                      | 2,831            | (678)          | 132%           |
| <b>Total Operating Expenditures</b>      | 2,851,774                   | 2,851,774                  | 779,316           | 2,072,458   | 27%            | 2,915,560                   | 2,915,560                  | 807,656           | 2,107,904 | 28%            | 4,473,114                   | 4,473,114                  | 1,251,084        | 3,222,030 | 28%            | 2,446,501                   | 2,451,501                  | 723,201          | 1,728,300      | 30%            |
| 900 Transfer to Other Funds              | -                           |                            |                   | -           |                | -                           |                            |                   |           |                |                             |                            |                  |           |                |                             | -                          |                  |                |                |
| Total Expenditures                       | 2,851,774                   | 2,851,774                  | 779,316           | 2,072,458   | 27%            | 2,915,560                   | 2,915,560                  | 807,656           | 2,107,904 | 28%            | 4,473,114                   | 4,473,114                  | 1,251,084        | 3,222,030 | 28%            | 2,446,501                   | 2,451,501                  | 723,201          | 1,728,300      | 30%            |
| *Expenditures do not include encumbrance | ce act                      |                            |                   |             |                |                             |                            |                   |           |                |                             |                            |                  |           |                |                             |                            |                  |                |                |

|                                          |                             | Lo                         | cation           |           |                |                             | Loc                        | cation             |              |                |
|------------------------------------------|-----------------------------|----------------------------|------------------|-----------|----------------|-----------------------------|----------------------------|--------------------|--------------|----------------|
| Location Names                           |                             |                            | 490 - Meade Rive | er School |                |                             |                            | 499 - Kiita Learni | ng Community |                |
|                                          | Original Approved<br>Budget | Amended Approved<br>Budget | Actuals          | Variance  | % of<br>Budget | Original Approved<br>Budget | Amended Approved<br>Budget | Actuals            | Variance     | % of<br>Budget |
| Expenditures By Function                 |                             |                            |                  |           |                |                             |                            |                    |              |                |
| 100 Regular Instruction                  | 1,265,598                   | 1,265,598                  | 301,843          | 963,755   | 24%            | 478,302                     | 478,202                    | 168,451            | 309,751      | 35%            |
| 200 Special Education                    | 126,978                     | 126,978                    | 54,730           | 72,248    | 43%            | 58,264                      | 58,264                     | -                  | 58,264       | 0%             |
| 220 Special Education Support            | -                           | -                          |                  | -         |                |                             | -                          | -                  | -            |                |
| 300 Student Support Services             | 310,483                     | 310,483                    | 78,026           | 232,457   | 25%            | 135,665                     | 135,665                    | 45,221             | 90,444       | 33%            |
| 350 Instructional Support                | 40,816                      | 40,816                     | 1,008            | 39,809    | 2%             |                             | -                          | -                  | -            |                |
| 400 School Administration                | 184,992                     | 184,992                    | 61,110           | 123,882   | 33%            | 190,957                     | 191,057                    | 77,726             | 113,331      | 41%            |
| 450 School Admin Support Staff           | 64,533                      | 64,533                     | 12,671           | 51,862    | 20%            | 93,254                      | 93,254                     | 27,378             | 65,876       | 29%            |
| 510 District Administration              | -                           | -                          | -                | -         |                |                             | -                          | -                  | -            |                |
| 550 District Admin Support               | -                           | -                          | -                | -         |                | -                           | -                          | -                  | -            |                |
| 600 Maintenance & Operations             | 877,711                     | 877,711                    | 250,298          | 627,413   | 29%            | 32,000                      | 32,000                     | 7,408              | 24,592       | 23%            |
| 700 Pupil Activity                       | 58,879                      | 58,879                     | -                | 58,879    | 0%             | 2,769                       | 2,769                      | -                  | 2,769        | 0%             |
| Total Operating Expenditures             | 2,929,991                   | 2,929,991                  | 759,686          | 2,170,305 | 26%            | 991,211                     | 991,211                    | 326,184            | 665,026      | 33%            |
| 900 Transfer to Other Funds              |                             | -                          |                  |           |                | -                           | -                          |                    | -            |                |
| Total Expenditures                       | 2,929,991                   | 2,929,991                  | 759,686          | 2,170,305 | 26%            | 991,211                     | 991,211                    | 326,184            | 665,026      | 33%            |
| *Evpenditures do not include encumbrance | e act                       |                            |                  |           |                |                             |                            |                    |              |                |