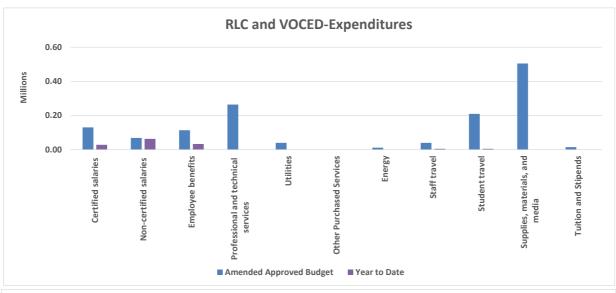

Please note the following items in the Report:

- 1. Page 5 General Fund revenues to date through November 30, 2021 are \$32,738,988 or 44%. This primarily reflects the revenues received to date of Borough Appropriation, Foundation Funding, PERS/TERS on behalf payments, E-Rate Program Revenue, Impact Aid and Other Local Revenues.
- 2. Page 7 General Fund operating expenditures to date through November 30, 2021 are \$20,291,811 or 27 percent of budget through 42% of the fiscal year. School Administration YTD expenditures represents 39% of budget followed by District Administration of 36% of budget and School Admin Support Staff of 35% of budget. The Operating Transfers will be recorded at the end of the Fiscal Year during the Annual Audit preparation.
- 3. Page 9 Expenditures by function and location are demonstrated here showing District Wide, Distance Delivery, Fred Ipalook Elementary School, Eben Hopson Middle School, Barrow High School, Tikigaq School, and Alak School with the highest allocation of resources and related actuals.
- 4. Page 15 Fund Balance as of June 30, 2021 was \$15,600,507. This is a net decrease of \$3,894,001 from FY20.
- 5. Page 17 Cash and Investments to date through November 30, 2021 are \$43,726,154. This is a net decrease of \$3,278,178 or 7.5 % from previous month. The net decrease is attributed normal operations.
- 6. Page 19 Special Revenue Funds revenues and expenditures are reported on the cash basis and have not been adjusted. The Special Revenue Funds are demonstrated here which includes: Community Schools, Food Service, RLC, Village Athletics Program, and Employee Housing.