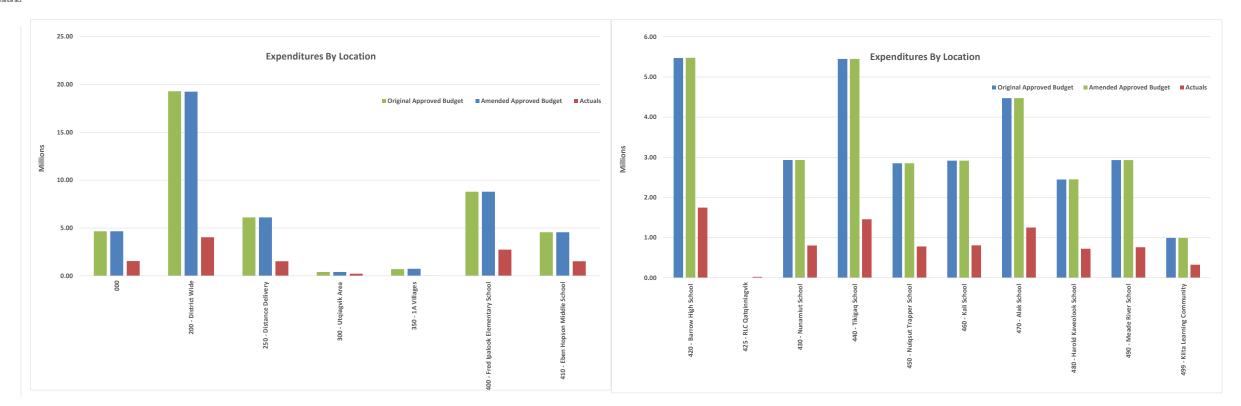

Please note the following items in the Report:

- 1. Page 5 General Fund revenues to date through November 30, 2021 are \$32,738,988 or 44%. This primarily reflects the revenues received to date of Borough Appropriation, Foundation Funding, PERS/TERS on behalf payments, E-Rate Program Revenue, Impact Aid and Other Local Revenues.
- 2. Page 7 General Fund operating expenditures to date through November 30, 2021 are \$20,291,811 or 27 percent of budget through 42% of the fiscal year. School Administration YTD expenditures represents 39% of budget followed by District Administration of 36% of budget and School Admin Support Staff of 35% of budget. The Operating Transfers will be recorded at the end of the Fiscal Year during the Annual Audit preparation.
- 3. Page 9 Expenditures by function and location are demonstrated here showing District Wide, Distance Delivery, Fred Ipalook Elementary School, Eben Hopson Middle School, Barrow High School, Tikigaq School, and Alak School with the highest allocation of resources and related actuals.
- 4. Page 15 Fund Balance as of June 30, 2021 was \$15,600,507. This is a net decrease of \$3,894,001 from FY20.
- 5. Page 17 Cash and Investments to date through November 30, 2021 are \$43,726,154. This is a net decrease of \$3,278,178 or 7.5 % from previous month. The net decrease is attributed normal operations.
- 6. Page 19 Special Revenue Funds revenues and expenditures are reported on the cash basis and have not been adjusted. The Special Revenue Funds are demonstrated here which includes: Community Schools, Food Service, RLC, Village Athletics Program, and Employee Housing.

### North Slope Borough School District General School Operating Fund - Summary of Expenditures by Location - ie. (Village/Schools) As of November 30, 2021

|                                               |                          |                  |            |            |        |                   | No                                                           | Location  |           |        |                   |                  | Location            |            |        |                   | L                | ocation        |           |        |
|-----------------------------------------------|--------------------------|------------------|------------|------------|--------|-------------------|--------------------------------------------------------------|-----------|-----------|--------|-------------------|------------------|---------------------|------------|--------|-------------------|------------------|----------------|-----------|--------|
| Location Names                                |                          | Locatio          | n Totals   |            |        |                   | 000 Striggal Approved Amended Approved Sof Original Approved |           |           |        |                   |                  | 200 - District Wide |            |        |                   |                  | 250 - Distance | Delivery  |        |
|                                               |                          | Amended Approved |            |            | % of   | Original Approved | Amended Approved                                             |           |           | % of   | Original Approved | Amended Approved |                     |            | % of   | Original Approved | Amended Approved |                |           | % of   |
|                                               | Original Approved Budget | Budget           | Actuals    | Variance   | Budget | Budget            | Budget                                                       | Actuals   | Variance  | Budget | Budget            | Budget           | Actuals             | Variance   | Budget | Budget            | Budget           | Actuals        | Variance  | Budget |
| Expenditures By Function                      |                          |                  |            |            |        |                   |                                                              |           |           |        |                   |                  |                     |            |        |                   |                  |                |           |        |
| 100 Regular Instruction                       | 25,424,259               | 25,424,159       | 7,336,458  | 18,087,701 | 29%    | 2,582,179         | 2,582,179                                                    | 823,821   | 1,758,358 | 32%    | 634,159           | 634,159          | 84,521              | 549,638    | 13%    | -                 | -                | -              | -         |        |
| 200 Special Education                         | 4,798,794                | 4,798,794        | 1,292,865  | 3,505,929  | 27%    | 366,825           | 366,825                                                      | 121,329   | 245,496   | 33%    | 723,082           | 723,082          | 180,115             | 542,966    | 25%    | -                 | -                | -              | -         |        |
| 220 Special Education Support                 | 605,725                  | 605,725          | 181,221    | 424,504    | 30%    | 35,378            | 35,378                                                       | 12,451    | 22,928    | 35%    | 570,347           | 570,347          | 168,771             | 401,576    | 30%    | -                 | -                | -              | -         |        |
| 300 Student Support Services                  | 3,233,056                | 3,233,056        | 919,094    | 2,313,961  | 28%    | 238,525           | 238,525                                                      | 62,198    | 176,327   | 26%    | 223,635           | 223,635          | 98,588              | 125,047    | 44%    | -                 | -                | -              | -         |        |
| 350 Instructional Support                     | 10,599,485               | 10,594,485       | 3,016,259  | 7,578,226  | 28%    | 220,757           | 220,757                                                      | 75,082    | 145,675   | 34%    | 3,789,466         | 3,784,466        | 1,261,549           | 2,522,917  | 33%    | 6,107,400         | 6,107,400        | 1,526,850      | 4,580,550 | 25%    |
| 400 School Administration                     | 3,647,065                | 3,647,165        | 1,437,911  | 2,209,253  | 39%    | 411,685           | 411,685                                                      | 169,435   | 242,250   | 41%    | 15,000            | 15,000           | 2,851               | 12,149     | 19%    | -                 | -                | -              | -         |        |
| 450 School Admin Support Staff                | 1,524,091                | 1,524,091        | 531,613    | 992,478    | 35%    | 67,418            | 67,418                                                       | 23,537    | 43,880    | 35%    | -                 |                  |                     | -          |        |                   |                  | -              | -         |        |
| 510 District Administration                   | 1,647,086                | 1,647,086        | 592,255    | 1,054,832  | 36%    | 76,609            | 76,609                                                       | 8,518     | 68,091    | 11%    | 1,570,478         | 1,570,478        | 583,737             | 986,740    | 37%    | -                 | -                | -              | -         |        |
| 550 District Admin Support                    | 3,453,795                | 3,453,795        | 1,085,294  | 2,368,501  | 31%    | 87,198            | 87,198                                                       | 36,229    | 50,970    | 42%    | 3,366,596         | 3,366,596        | 1,049,065           | 2,317,531  | 31%    |                   |                  | -              |           |        |
| 600 Maintenance & Operations                  | 12,416,300               | 12,421,300       | 3,585,381  | 8,835,919  | 29%    | 349,191           | 349,191                                                      | 138,455   | 210,736   | 40%    | 2,864,974         | 2,864,974        | 559,997             | 2,304,977  | 20%    |                   |                  | -              |           |        |
| 700 Pupil Activity                            | 2,493,949                | 2,493,951        | 313,459    | 2,180,491  | 13%    | 223,543           | 223,543                                                      | 73,426    | 150,117   | 33%    | 395,900           | 357,900          | 46,188              | 311,712    | 13%    |                   |                  | -              | -         |        |
| Total Operating Expenditures                  | 69,843,604               | 69,843,606       | 20,291,811 | 49,551,795 | 29%    | 4,659,309         | 4,659,309                                                    | 1,544,480 | 3,114,828 | 33%    | 14,153,637        | 14,110,637       | 4,035,382           | 10,075,254 | 29%    | 6,107,400         | 6,107,400        | 1,526,850      | 4,580,550 | 25%    |
| 900 Transfer to Other Funds                   | 5,138,759                | 5,138,757        |            | 5,138,757  | 0%     | -                 | -                                                            |           | -         |        | 5,138,757         | 5,138,757        | -                   | 5,138,757  | 0%     | -                 | -                |                |           |        |
| Total Expenditures                            | 74,982,363               | 74,982,363       | 20,291,811 | 54,690,552 | 27%    | 4,659,309         | 4,659,309                                                    | 1,544,480 | 3,114,828 | 33%    | 19,292,394        | 19,249,394       | 4,035,382           | 15,214,011 | 21%    | 6,107,400         | 6,107,400        | 1,526,850      | 4,580,550 | 25%    |
| *Expenditures do not include encumbrance acti | ivity.                   |                  |            |            |        |                   |                                                              |           |           |        |                   |                  |                     |            |        |                   |                  |                |           |        |

|                                          |                   | Loc              | cation          |          |        |                   |                  | Location          |          |         | ,                 | L                | ocation              |                  |        |                   | Lo               | ocation          |                  |        |
|------------------------------------------|-------------------|------------------|-----------------|----------|--------|-------------------|------------------|-------------------|----------|---------|-------------------|------------------|----------------------|------------------|--------|-------------------|------------------|------------------|------------------|--------|
| Location Names                           |                   |                  | 300 - Utqiagvik | Area     |        |                   |                  | 350 - 1A Villages |          |         |                   |                  | 400 - Fred Ipalook E | lementary School |        |                   |                  | 410 - Eben Hopse | on Middle School |        |
|                                          | Original Approved | Amended Approved |                 |          | % of   | Original Approved | Amended Approved |                   |          | % of    | Original Approved | Amended Approved |                      |                  | % of   | Original Approved | Amended Approved |                  |                  | % of   |
|                                          | Budget            | Budget           | Actuals         | Variance | Budget | Budget            | Budget           | Actuals           | Variance | Budget  | Budget            | Budget           | Actuals              | Variance         | Budget | Budget            | Budget           | Actuals          | Variance         | Budget |
| Expenditures By Function                 |                   |                  |                 |          |        |                   |                  |                   |          |         |                   |                  |                      |                  |        |                   |                  |                  |                  |        |
| 100 Regular Instruction                  | -                 | -                | -               | -        |        | -                 | -                | -                 | -        |         | 5,440,000         | 5,440,000        | 1,635,152            | 3,804,848        | 30%    | 2,352,344         | 2,352,344        | 713,121          | 1,639,222        | 30%    |
| 200 Special Education                    | -                 | -                | -               | -        |        | -                 | -                | -                 | -        |         | 797,163           | 797,163          | 247,940              | 549,223          | 31%    | 573,467           | 573,467          | 177,085          | 396,382          | 31%    |
| 220 Special Education Support            | -                 | -                | -               | -        |        | -                 |                  | -                 | -        |         | -                 | -                | -                    | -                |        | -                 |                  | -                | -                |        |
| 300 Student Support Services             |                   |                  | -               | -        |        |                   |                  |                   | -        |         | 549,118           | 549,118          | 184,653              | 364,465          | 34%    | 208,995           | 208,995          | 70,207           | 138,788          | 34%    |
| 350 Instructional Support                |                   | -                | -               | -        |        | -                 |                  | -                 | -        |         | 137,014           | 137,014          | 34,267               | 102,748          | 25%    | 67,401            | 67,401           | 23,304           | 44,097           | 35%    |
| 400 School Administration                |                   |                  | -               | -        |        |                   |                  |                   | -        |         | 598,939           | 598,939          | 227,959              | 370,980          | 38%    | 385,581           | 385,581          | 161,277          | 224,304          | 42%    |
| 450 School Admin Support Staff           |                   | -                | -               | -        |        | -                 |                  | -                 | -        |         | 325,082           | 325,082          | 110,784              | 214,298          | 34%    | 106,793           | 106,793          | 46,284           | 60,509           | 43%    |
| 510 District Administration              |                   | -                | -               | -        |        | -                 |                  | -                 | -        |         | -                 | -                | -                    | -                |        | -                 |                  | -                | -                |        |
| 550 District Admin Support               |                   |                  | -               | -        |        |                   |                  |                   | -        |         | -                 | -                | -                    | -                |        |                   |                  | -                | -                |        |
| 600 Maintenance & Operations             | 407,450           | 407,450          | 225,096         | 182,355  | 55%    | -                 |                  | -                 | -        |         | 895,241           | 895,241          | 299,228              | 596,013          | 33%    | 802,086           | 802,086          | 318,683          | 483,403          | 40%    |
| 700 Pupil Activity                       |                   |                  | -               | -        |        | 703,290           | 736,290          | 18,843            | 717,447  | 0.02559 | 51,015            | 51,015           | -                    | 51,015           | 0%     | 62,051            | 62,051           | 12,513           | 49,538           | 20%    |
| Total Operating Expenditures             | 407,450           | 407,450          | 225,096         | 182,355  | 55%    | 703,290           | 736,290          | 18,843            | 717,447  | 0.02559 | 8,793,573         | 8,793,573        | 2,739,984            | 6,053,589        | 31%    | 4,558,718         | 4,558,718        | 1,522,475        | 3,036,243        | 33%    |
| 900 Transfer to Other Funds              |                   |                  |                 |          |        |                   |                  | -                 | -        |         |                   |                  |                      | -                |        |                   |                  |                  |                  |        |
| Total Expenditures                       | 407,450           | 407,450          | 225,096         | 182,355  | 55%    | 703,290           | 736,290          | 18,843            | 717,447  | 0.02559 | 8,793,573         | 8,793,573        | 2,739,984            | 6,053,589        | 31%    | 4,558,718         | 4,558,718        | 1,522,475        | 3,036,243        | 33%    |
| *Expenditures do not include encumbrance | e act             |                  |                 |          |        |                   |                  |                   |          |         |                   |                  |                      |                  |        |                   |                  |                  |                  |        |

|                                          |                             | L.                                    | Location          |           |                |                             | Lo                         | cation         |            |                |                             | L                          | ocation        |           |                |                                       | L                          | ocation         |           |                |
|------------------------------------------|-----------------------------|---------------------------------------|-------------------|-----------|----------------|-----------------------------|----------------------------|----------------|------------|----------------|-----------------------------|----------------------------|----------------|-----------|----------------|---------------------------------------|----------------------------|-----------------|-----------|----------------|
| Location Names                           |                             |                                       | 420 - Barrow High | n School  |                |                             |                            | 425 - RLC Qato | ıinniagvik |                |                             |                            | 430 - Nunamiut | School    |                |                                       |                            | 440 - Tikigaq S | chool     |                |
|                                          | Original Approved<br>Budget | Amended Approved<br>Budget            | Actuals           | Variance  | % of<br>Budget | Original Approved<br>Budget | Amended Approved<br>Budget | Actuals        | Variance   | % of<br>Budget | Original Approved<br>Budget | Amended Approved<br>Budget | Actuals        | Variance  | % of<br>Budget | Original Approved<br>Budget           | Amended Approved<br>Budget | Actuals         | Variance  | % of<br>Budget |
| Expenditures By Function                 |                             |                                       |                   |           |                |                             |                            |                |            |                |                             |                            |                |           |                |                                       |                            |                 |           |                |
| 100 Regular Instruction                  | 2,211,492                   | 2,211,492                             | 668,386           | 1,543,106 | 30%            |                             | -                          | -              | -          |                | 1,400,510                   | 1,400,510                  | 401,577        | 998,933   | 29%            | 2,827,602                             | 2,827,602                  | 785,639         | 2,041,962 | 28%            |
| 200 Special Education                    | 547,785                     | 547,785                               | 186,706           | 361,079   | 34%            |                             |                            | -              | -          |                | 213,171                     | 213,171                    | 40,849         | 172,323   | 19%            | 542,894                               | 542,894                    | 35,657          | 507,237   | 7%             |
| 220 Special Education Support            |                             | -                                     | -                 | -         |                |                             |                            | -              | -          |                |                             | -                          | -              | -         |                |                                       |                            | -               | -         |                |
| 300 Student Support Services             | 241,949                     | 241,949                               | 81,299            | 160,649   | 34%            |                             |                            |                | -          |                | 221,238                     | 221,238                    | 36,903         | 184,335   | 17%            | 257,049                               | 257,049                    | 78,523          | 178,526   | 31%            |
| 350 Instructional Support                | 88,786                      | 88,786                                | 31,777            | 57,009    | 36%            |                             |                            | 25,205         | (25,205)   |                |                             | -                          | -              |           |                | 147,845                               | 147,845                    | 30,675          | 117,170   | 21%            |
| 400 School Administration                | 404,199                     | 404,199                               | 163,733           | 240,466   | 41%            |                             |                            | -              | -          |                | 219,449                     | 219,449                    | 86,994         | 132,455   | 40%            | 363,679                               | 363,679                    | 140,893         | 222,786   | 39%            |
| 450 School Admin Support Staff           | 160,552                     | 160,552                               | 77,138            | 83,414    | 48%            |                             |                            |                |            |                | 94,408                      | 94,408                     | 51,810         | 42,598    | 55%            | 209,916                               | 209,916                    | 51,970          | 157,946   | 25%            |
| 510 District Administration              |                             | · · · · · · · · · · · · · · · · · · · |                   |           |                |                             |                            |                |            |                | · ·                         |                            |                | -         |                | · · · · · · · · · · · · · · · · · · · |                            |                 |           |                |
| 550 District Admin Support               |                             | -                                     |                   | -         |                |                             |                            |                | -          |                |                             | -                          |                |           |                |                                       |                            | -               |           |                |
| 600 Maintenance & Operations             | 1,123,199                   | 1,123,199                             | 400,447           | 722,752   | 36%            |                             |                            |                |            |                | 752,246                     | 752,246                    | 182,832        | 569,415   | 24%            | 1,070,069                             | 1,070,069                  | 326,219         | 743,850   | 30%            |
| 700 Pupil Activity                       | 692,639                     | 697,639                               | 137,271           | 560,368   | 20%            |                             |                            |                | -          |                | 31,466                      | 31,466                     | 2,760          | 28,706    | 9%             | 29,939                                | 29,939                     | 6,313           | 23,626    | 21%            |
| Total Operating Expenditures             | 5,470,600                   | 5,475,600                             | 1,746,757         | 3,728,843 | 32%            |                             |                            | 25,205         | (25,205)   |                | 2,932,487                   | 2,932,487                  | 803,724        | 2,128,763 | 27%            | 5,448,992                             | 5,448,992                  | 1,455,889       | 3,993,104 | 27%            |
| 900 Transfer to Other Funds              |                             |                                       |                   | -         |                |                             | -                          |                |            |                |                             | -                          |                |           |                |                                       |                            |                 |           |                |
| Total Expenditures                       | 5,470,600                   | 5,475,600                             | 1,746,757         | 3,728,843 | 32%            |                             |                            | 25,205         | (25,205)   |                | 2,932,487                   | 2,932,487                  | 803,724        | 2,128,763 | 27%            | 5,448,992                             | 5,448,992                  | 1,455,889       | 3,993,104 | 27%            |
| *Evpenditures do not include encumbrance | ne act                      |                                       |                   |           |                |                             |                            |                |            |                |                             |                            |                |           |                |                                       |                            |                 |           |                |

|                                          |                             | L                          | ocation           |             |                | Location                    |                            |                   |           |                | Location                    |                            |                  |           |                | Location                    |                            |                  |                |                |
|------------------------------------------|-----------------------------|----------------------------|-------------------|-------------|----------------|-----------------------------|----------------------------|-------------------|-----------|----------------|-----------------------------|----------------------------|------------------|-----------|----------------|-----------------------------|----------------------------|------------------|----------------|----------------|
| Location Names                           |                             |                            | 450 - Nuigsut Tra | pper School |                |                             |                            | 460 - Kali School |           |                |                             |                            | 470 - Alak Schoo | ı         |                |                             |                            | 480 - Harold Kav | veolook School |                |
|                                          | Original Approved<br>Budget | Amended Approved<br>Budget | Actuals           | Variance    | % of<br>Budget | Original Approved<br>Budget | Amended Approved<br>Budget | Actuals           | Variance  | % of<br>Budget | Original Approved<br>Budget | Amended Approved<br>Budget | Actuals          | Variance  | % of<br>Budget | Original Approved<br>Budget | Amended Approved<br>Budget | Actuals          | Variance       | % of<br>Budget |
| Expenditures By Function                 | Dauget                      | Dauget                     | Hotadio           | Variation   | Dadget         | Daaget                      | Budget                     | Actualo           | Variance  | Dauger         | Dauget                      | Dauget                     | Hotadio          | Variance  | Daagot         | Daugot                      | Daaget                     | Actualo          | Variation      | Dauget         |
| 100 Regular Instruction                  | 1,696,517                   | 1,696,517                  | 469,697           | 1,226,820   | 28%            | 1,426,909                   | 1,426,909                  | 399,546           | 1,027,363 | 28%            | 2,176,855                   | 2,176,855                  | 594,672          | 1,582,183 | 27%            | 931,794                     | 931,794                    | 290,032          | 641,761        | 31%            |
| 200 Special Education                    | 166,665                     | 166,665                    | 46,721            | 119,944     | 28%            | 219,689                     | 219,689                    | 63,716            | 155,973   | 29%            | 327,047                     | 327,047                    | 101,164          | 225,883   | 31%            | 135,763                     | 135,763                    | 36,853           | 98,911         | 27%            |
| 220 Special Education Support            |                             |                            | -                 |             |                |                             | -                          | -                 | -         |                |                             |                            | -                | -         |                |                             |                            | -                | -              |                |
| 300 Student Support Services             | 181,273                     | 181,273                    | 11,350            | 169,923     | 6%             | 141,924                     | 141,924                    | 6,075             | 135,849   | 4%             | 233,323                     | 233,323                    | 79,115           | 154,208   | 34%            | 289,879                     | 289,879                    | 86,936           | 202,944        | 30%            |
| 350 Instructional Support                |                             |                            | -                 | -           |                |                             | -                          | -                 | -         |                |                             |                            | 3,161            | (3,161)   |                |                             | -                          | 3,383            | (3,383)        |                |
| 400 School Administration                | 205,520                     | 205,520                    | 81,913            | 123,607     | 40%            | 232,761                     | 232,761                    | 94,652            | 138,109   | 41%            | 239,852                     | 239,852                    | 97,263           | 142,589   | 41%            | 194,451                     | 194,451                    | 72,104           | 122,347        | 37%            |
| 450 School Admin Support Staff           | 69,294                      | 69,294                     | 22,679            | 46,616      | 33%            | 78,058                      | 78,058                     | 19,472            | 58,586    | 25%            | 171,640                     | 171,640                    | 65,341           | 106,299   | 38%            | 83,142                      | 83,142                     | 22,549           | 60,593         | 27%            |
| 510 District Administration              |                             |                            | -                 | -           |                |                             | -                          |                   | -         |                |                             |                            |                  | -         |                |                             | -                          |                  | -              |                |
| 550 District Admin Support               |                             |                            | -                 |             |                |                             | -                          |                   | -         |                |                             |                            |                  | -         |                |                             |                            |                  | -              |                |
| 600 Maintenance & Operations             | 473,629                     | 473,629                    | 144,196           | 329,433     | 30%            | 783,801                     | 783,801                    | 221,365           | 562,436   | 28%            | 1,175,384                   | 1,175,384                  | 302,645          | 872,740   | 26%            | 809,319                     | 814,319                    | 208,514          | 605,805        | 26%            |
| 700 Pupil Activity                       | 58,875                      | 58,875                     | 2,760             | 56,116      | 5%             | 32,419                      | 32,419                     | 2,831             | 29,588    | 9%             | 149,012                     | 149,012                    | 7,723            | 141,289   | 5%             | 2,153                       | 2,153                      | 2,831            | (678)          | 132%           |
| <b>Total Operating Expenditures</b>      | 2,851,774                   | 2,851,774                  | 779,316           | 2,072,458   | 27%            | 2,915,560                   | 2,915,560                  | 807,656           | 2,107,904 | 28%            | 4,473,114                   | 4,473,114                  | 1,251,084        | 3,222,030 | 28%            | 2,446,501                   | 2,451,501                  | 723,201          | 1,728,300      | 30%            |
| 900 Transfer to Other Funds              | -                           |                            |                   | -           |                | -                           |                            |                   |           |                |                             |                            |                  |           |                |                             | -                          |                  |                |                |
| Total Expenditures                       | 2,851,774                   | 2,851,774                  | 779,316           | 2,072,458   | 27%            | 2,915,560                   | 2,915,560                  | 807,656           | 2,107,904 | 28%            | 4,473,114                   | 4,473,114                  | 1,251,084        | 3,222,030 | 28%            | 2,446,501                   | 2,451,501                  | 723,201          | 1,728,300      | 30%            |
| *Expenditures do not include encumbrance | ce act                      |                            |                   |             |                |                             |                            |                   |           |                |                             |                            |                  |           |                |                             |                            |                  |                |                |

|                                          |                             | Lo                         | cation           |           |                |                             | Loc                        | cation             |              |                |
|------------------------------------------|-----------------------------|----------------------------|------------------|-----------|----------------|-----------------------------|----------------------------|--------------------|--------------|----------------|
| Location Names                           |                             |                            | 490 - Meade Rive | er School |                |                             |                            | 499 - Kiita Learni | ng Community |                |
|                                          | Original Approved<br>Budget | Amended Approved<br>Budget | Actuals          | Variance  | % of<br>Budget | Original Approved<br>Budget | Amended Approved<br>Budget | Actuals            | Variance     | % of<br>Budget |
| Expenditures By Function                 |                             |                            |                  |           |                |                             |                            |                    |              |                |
| 100 Regular Instruction                  | 1,265,598                   | 1,265,598                  | 301,843          | 963,755   | 24%            | 478,302                     | 478,202                    | 168,451            | 309,751      | 35%            |
| 200 Special Education                    | 126,978                     | 126,978                    | 54,730           | 72,248    | 43%            | 58,264                      | 58,264                     | -                  | 58,264       | 0%             |
| 220 Special Education Support            | -                           | -                          |                  | -         |                |                             | -                          | -                  | -            |                |
| 300 Student Support Services             | 310,483                     | 310,483                    | 78,026           | 232,457   | 25%            | 135,665                     | 135,665                    | 45,221             | 90,444       | 33%            |
| 350 Instructional Support                | 40,816                      | 40,816                     | 1,008            | 39,809    | 2%             |                             | -                          | -                  | -            |                |
| 400 School Administration                | 184,992                     | 184,992                    | 61,110           | 123,882   | 33%            | 190,957                     | 191,057                    | 77,726             | 113,331      | 41%            |
| 450 School Admin Support Staff           | 64,533                      | 64,533                     | 12,671           | 51,862    | 20%            | 93,254                      | 93,254                     | 27,378             | 65,876       | 29%            |
| 510 District Administration              | -                           | -                          | -                | -         |                |                             | -                          | -                  | -            |                |
| 550 District Admin Support               | -                           | -                          | -                | -         |                | -                           | -                          | -                  | -            |                |
| 600 Maintenance & Operations             | 877,711                     | 877,711                    | 250,298          | 627,413   | 29%            | 32,000                      | 32,000                     | 7,408              | 24,592       | 23%            |
| 700 Pupil Activity                       | 58,879                      | 58,879                     | -                | 58,879    | 0%             | 2,769                       | 2,769                      | -                  | 2,769        | 0%             |
| Total Operating Expenditures             | 2,929,991                   | 2,929,991                  | 759,686          | 2,170,305 | 26%            | 991,211                     | 991,211                    | 326,184            | 665,026      | 33%            |
| 900 Transfer to Other Funds              |                             | -                          |                  |           |                | -                           | -                          |                    | -            |                |
| Total Expenditures                       | 2,929,991                   | 2,929,991                  | 759,686          | 2,170,305 | 26%            | 991,211                     | 991,211                    | 326,184            | 665,026      | 33%            |
| *Evpenditures do not include encumbrance | e act                       |                            |                  |           |                |                             |                            |                    |              |                |