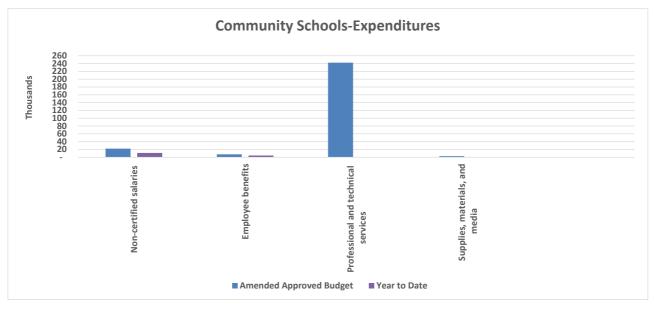

#### **Section IV- Special Revenue Funds:**

19 Summary of Special Revenue Funds Activity