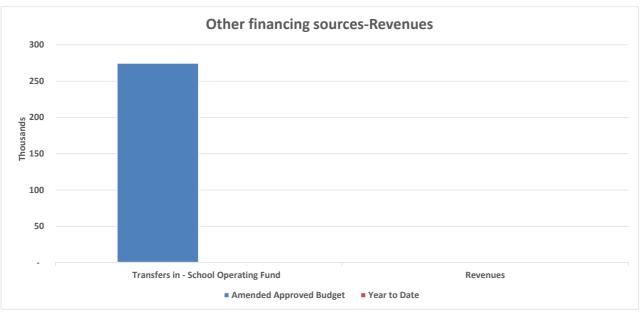

#### **Section IV- Special Revenue Funds:**

19 Summary of Special Revenue Funds Activity