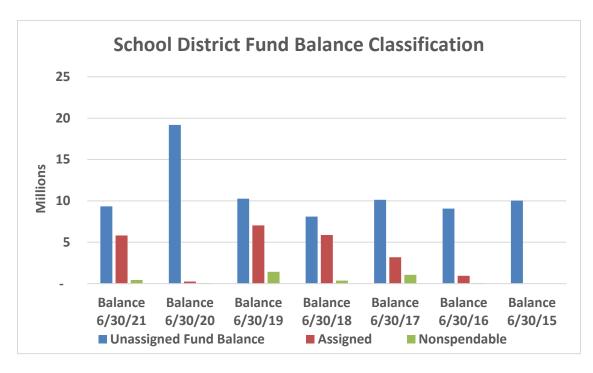

### North Slope Borough School District General School Operating Fund - Designation of Fund Balance As of November 30, 2021

|                                                       | Unassigned Fund Balance               | Assigned                  | Nonspendable                 | Total                                  |
|-------------------------------------------------------|---------------------------------------|---------------------------|------------------------------|----------------------------------------|
| Balance 6/30/21                                       | 9,342,161                             | 5,817,754                 | 440,592                      | 15,600,507                             |
| Balance 6/30/20                                       | 19,188,810                            | 247,494                   | 58,204                       | 19,494,508                             |
| Balance 6/30/19                                       | 10,262,831                            | 7,030,948                 | 1,430,041                    | 18,723,820                             |
| Balance 6/30/18                                       | 8,101,593                             | 5,873,882                 | 364,655                      | 14,340,130                             |
| Balance 6/30/17<br>Balance 6/30/16<br>Balance 6/30/15 | 10,132,025<br>9,064,785<br>10,040,987 | 3,186,103<br>937,619<br>- | 1,066,827<br>62,004<br>7,815 | 14,384,955<br>10,064,408<br>10,048,802 |