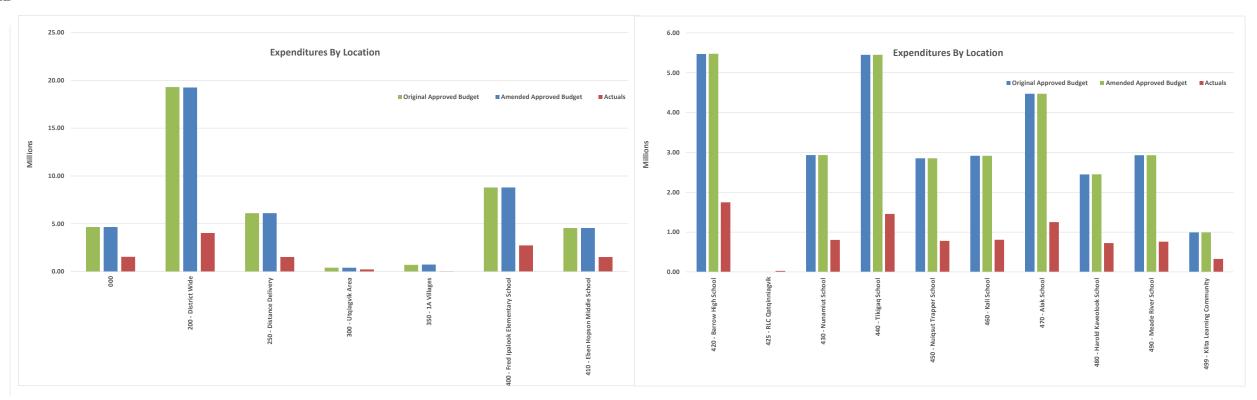

Please note the following items in the Report:

- 1. Page 5 General Fund revenues to date through November 30, 2021 are \$32,738,988 or 44%. This primarily reflects the revenues received to date of Borough Appropriation, Foundation Funding, PERS/TERS on behalf payments, E-Rate Program Revenue, Impact Aid and Other Local Revenues.
- 2. Page 7 General Fund operating expenditures to date through November 30, 2021 are \$20,291,811 or 27 percent of budget through 42% of the fiscal year. School Administration YTD expenditures represents 39% of budget followed by District Administration of 36% of budget and School Admin Support Staff of 35% of budget. The Operating Transfers will be recorded at the end of the Fiscal Year during the Annual Audit preparation.
- 3. Page 9 Expenditures by function and location are demonstrated here showing District Wide, Distance Delivery, Fred Ipalook Elementary School, Eben Hopson Middle School, Barrow High School, Tikigaq School, and Alak School with the highest allocation of resources and related actuals.
- 4. Page 15 Fund Balance as of June 30, 2021 was \$15,600,507. This is a net decrease of \$3,894,001 from FY20.
- 5. Page 17 Cash and Investments to date through November 30, 2021 are \$43,726,154. This is a net decrease of \$3,278,178 or 7.5 % from previous month. The net decrease is attributed normal operations.
- 6. Page 19 Special Revenue Funds revenues and expenditures are reported on the cash basis and have not been adjusted. The Special Revenue Funds are demonstrated here which includes: Community Schools, Food Service, RLC, Village Athletics Program, and Employee Housing.

### North Slope Borough School District General School Operating Fund - Summary of Expenditures by Location - ie. (Village/Schools) As of November 30, 2021

|                                               |                          |                  |            |            |        |                   | No                                                           | Location  |           |        |                   |                  | Location            |            |        |                   | L                | ocation        |           |        |
|-----------------------------------------------|--------------------------|------------------|------------|------------|--------|-------------------|--------------------------------------------------------------|-----------|-----------|--------|-------------------|------------------|---------------------|------------|--------|-------------------|------------------|----------------|-----------|--------|
| Location Names                                |                          | Locatio          | n Totals   |            |        |                   | 000 Striggal Approved Amended Approved Sof Original Approved |           |           |        |                   |                  | 200 - District Wide |            |        |                   |                  | 250 - Distance | Delivery  |        |
|                                               |                          | Amended Approved |            |            | % of   | Original Approved | Amended Approved                                             |           |           | % of   | Original Approved | Amended Approved |                     |            | % of   | Original Approved | Amended Approved |                |           | % of   |
|                                               | Original Approved Budget | Budget           | Actuals    | Variance   | Budget | Budget            | Budget                                                       | Actuals   | Variance  | Budget | Budget            | Budget           | Actuals             | Variance   | Budget | Budget            | Budget           | Actuals        | Variance  | Budget |
| Expenditures By Function                      |                          |                  |            |            |        |                   |                                                              |           |           |        |                   |                  |                     |            |        |                   |                  |                |           |        |
| 100 Regular Instruction                       | 25,424,259               | 25,424,159       | 7,336,458  | 18,087,701 | 29%    | 2,582,179         | 2,582,179                                                    | 823,821   | 1,758,358 | 32%    | 634,159           | 634,159          | 84,521              | 549,638    | 13%    | -                 | -                | -              | -         |        |
| 200 Special Education                         | 4,798,794                | 4,798,794        | 1,292,865  | 3,505,929  | 27%    | 366,825           | 366,825                                                      | 121,329   | 245,496   | 33%    | 723,082           | 723,082          | 180,115             | 542,966    | 25%    | -                 | -                | -              | -         |        |
| 220 Special Education Support                 | 605,725                  | 605,725          | 181,221    | 424,504    | 30%    | 35,378            | 35,378                                                       | 12,451    | 22,928    | 35%    | 570,347           | 570,347          | 168,771             | 401,576    | 30%    | -                 | -                | -              | -         |        |
| 300 Student Support Services                  | 3,233,056                | 3,233,056        | 919,094    | 2,313,961  | 28%    | 238,525           | 238,525                                                      | 62,198    | 176,327   | 26%    | 223,635           | 223,635          | 98,588              | 125,047    | 44%    | -                 | -                | -              | -         |        |
| 350 Instructional Support                     | 10,599,485               | 10,594,485       | 3,016,259  | 7,578,226  | 28%    | 220,757           | 220,757                                                      | 75,082    | 145,675   | 34%    | 3,789,466         | 3,784,466        | 1,261,549           | 2,522,917  | 33%    | 6,107,400         | 6,107,400        | 1,526,850      | 4,580,550 | 25%    |
| 400 School Administration                     | 3,647,065                | 3,647,165        | 1,437,911  | 2,209,253  | 39%    | 411,685           | 411,685                                                      | 169,435   | 242,250   | 41%    | 15,000            | 15,000           | 2,851               | 12,149     | 19%    | -                 | -                | -              | -         |        |
| 450 School Admin Support Staff                | 1,524,091                | 1,524,091        | 531,613    | 992,478    | 35%    | 67,418            | 67,418                                                       | 23,537    | 43,880    | 35%    | -                 |                  |                     | -          |        |                   |                  | -              | -         |        |
| 510 District Administration                   | 1,647,086                | 1,647,086        | 592,255    | 1,054,832  | 36%    | 76,609            | 76,609                                                       | 8,518     | 68,091    | 11%    | 1,570,478         | 1,570,478        | 583,737             | 986,740    | 37%    | -                 | -                | -              | -         |        |
| 550 District Admin Support                    | 3,453,795                | 3,453,795        | 1,085,294  | 2,368,501  | 31%    | 87,198            | 87,198                                                       | 36,229    | 50,970    | 42%    | 3,366,596         | 3,366,596        | 1,049,065           | 2,317,531  | 31%    |                   |                  | -              |           |        |
| 600 Maintenance & Operations                  | 12,416,300               | 12,421,300       | 3,585,381  | 8,835,919  | 29%    | 349,191           | 349,191                                                      | 138,455   | 210,736   | 40%    | 2,864,974         | 2,864,974        | 559,997             | 2,304,977  | 20%    |                   |                  | -              |           |        |
| 700 Pupil Activity                            | 2,493,949                | 2,493,951        | 313,459    | 2,180,491  | 13%    | 223,543           | 223,543                                                      | 73,426    | 150,117   | 33%    | 395,900           | 357,900          | 46,188              | 311,712    | 13%    |                   |                  | -              | -         |        |
| Total Operating Expenditures                  | 69,843,604               | 69,843,606       | 20,291,811 | 49,551,795 | 29%    | 4,659,309         | 4,659,309                                                    | 1,544,480 | 3,114,828 | 33%    | 14,153,637        | 14,110,637       | 4,035,382           | 10,075,254 | 29%    | 6,107,400         | 6,107,400        | 1,526,850      | 4,580,550 | 25%    |
| 900 Transfer to Other Funds                   | 5,138,759                | 5,138,757        |            | 5,138,757  | 0%     | -                 | -                                                            |           | -         |        | 5,138,757         | 5,138,757        | -                   | 5,138,757  | 0%     | -                 | -                |                |           |        |
| Total Expenditures                            | 74,982,363               | 74,982,363       | 20,291,811 | 54,690,552 | 27%    | 4,659,309         | 4,659,309                                                    | 1,544,480 | 3,114,828 | 33%    | 19,292,394        | 19,249,394       | 4,035,382           | 15,214,011 | 21%    | 6,107,400         | 6,107,400        | 1,526,850      | 4,580,550 | 25%    |
| *Expenditures do not include encumbrance acti | ivity.                   |                  |            |            |        |                   |                                                              |           |           |        |                   |                  |                     |            |        |                   |                  |                |           |        |

|                                          |                   | Loc              | cation          |          |        |                   |                  | Location          |          |         | ,                 | L                | ocation              |                  |        |                   | Lo               | ocation          |                  |        |
|------------------------------------------|-------------------|------------------|-----------------|----------|--------|-------------------|------------------|-------------------|----------|---------|-------------------|------------------|----------------------|------------------|--------|-------------------|------------------|------------------|------------------|--------|
| Location Names                           |                   |                  | 300 - Utqiagvik | Area     |        |                   |                  | 350 - 1A Villages |          |         |                   |                  | 400 - Fred Ipalook E | lementary School |        |                   |                  | 410 - Eben Hopse | on Middle School |        |
|                                          | Original Approved | Amended Approved |                 |          | % of   | Original Approved | Amended Approved |                   |          | % of    | Original Approved | Amended Approved |                      |                  | % of   | Original Approved | Amended Approved |                  |                  | % of   |
|                                          | Budget            | Budget           | Actuals         | Variance | Budget | Budget            | Budget           | Actuals           | Variance | Budget  | Budget            | Budget           | Actuals              | Variance         | Budget | Budget            | Budget           | Actuals          | Variance         | Budget |
| Expenditures By Function                 |                   |                  |                 |          |        |                   |                  |                   |          |         |                   |                  |                      |                  |        |                   |                  |                  |                  |        |
| 100 Regular Instruction                  | -                 | -                | -               | -        |        | -                 | -                | -                 | -        |         | 5,440,000         | 5,440,000        | 1,635,152            | 3,804,848        | 30%    | 2,352,344         | 2,352,344        | 713,121          | 1,639,222        | 30%    |
| 200 Special Education                    | -                 | -                | -               | -        |        | -                 | -                | -                 | -        |         | 797,163           | 797,163          | 247,940              | 549,223          | 31%    | 573,467           | 573,467          | 177,085          | 396,382          | 31%    |
| 220 Special Education Support            | -                 | -                | -               | -        |        | -                 |                  | -                 | -        |         | -                 | -                | -                    | -                |        | -                 |                  | -                | -                |        |
| 300 Student Support Services             |                   |                  | -               | -        |        |                   |                  |                   | -        |         | 549,118           | 549,118          | 184,653              | 364,465          | 34%    | 208,995           | 208,995          | 70,207           | 138,788          | 34%    |
| 350 Instructional Support                |                   | -                | -               | -        |        | -                 |                  | -                 | -        |         | 137,014           | 137,014          | 34,267               | 102,748          | 25%    | 67,401            | 67,401           | 23,304           | 44,097           | 35%    |
| 400 School Administration                |                   |                  | -               | -        |        |                   |                  |                   | -        |         | 598,939           | 598,939          | 227,959              | 370,980          | 38%    | 385,581           | 385,581          | 161,277          | 224,304          | 42%    |
| 450 School Admin Support Staff           |                   | -                | -               | -        |        | -                 |                  | -                 | -        |         | 325,082           | 325,082          | 110,784              | 214,298          | 34%    | 106,793           | 106,793          | 46,284           | 60,509           | 43%    |
| 510 District Administration              |                   | -                | -               | -        |        | -                 |                  | -                 | -        |         | -                 | -                | -                    | -                |        | -                 |                  | -                | -                |        |
| 550 District Admin Support               |                   |                  | -               | -        |        |                   |                  |                   | -        |         | -                 | -                | -                    | -                |        |                   |                  | -                | -                |        |
| 600 Maintenance & Operations             | 407,450           | 407,450          | 225,096         | 182,355  | 55%    | -                 |                  | -                 | -        |         | 895,241           | 895,241          | 299,228              | 596,013          | 33%    | 802,086           | 802,086          | 318,683          | 483,403          | 40%    |
| 700 Pupil Activity                       |                   |                  | -               | -        |        | 703,290           | 736,290          | 18,843            | 717,447  | 0.02559 | 51,015            | 51,015           | -                    | 51,015           | 0%     | 62,051            | 62,051           | 12,513           | 49,538           | 20%    |
| Total Operating Expenditures             | 407,450           | 407,450          | 225,096         | 182,355  | 55%    | 703,290           | 736,290          | 18,843            | 717,447  | 0.02559 | 8,793,573         | 8,793,573        | 2,739,984            | 6,053,589        | 31%    | 4,558,718         | 4,558,718        | 1,522,475        | 3,036,243        | 33%    |
| 900 Transfer to Other Funds              |                   |                  |                 |          |        |                   |                  | -                 | -        |         |                   |                  |                      | -                |        |                   |                  |                  |                  |        |
| Total Expenditures                       | 407,450           | 407,450          | 225,096         | 182,355  | 55%    | 703,290           | 736,290          | 18,843            | 717,447  | 0.02559 | 8,793,573         | 8,793,573        | 2,739,984            | 6,053,589        | 31%    | 4,558,718         | 4,558,718        | 1,522,475        | 3,036,243        | 33%    |
| *Expenditures do not include encumbrance | e act             |                  |                 |          |        |                   |                  |                   |          |         |                   |                  |                      |                  |        |                   |                  |                  |                  |        |

|                                          |                             | L.                                    | Location          |           |                |                             | Lo                         | cation         |            |                |                             | L                          | ocation        |           |                |                                       | L                          | ocation         |           |                |
|------------------------------------------|-----------------------------|---------------------------------------|-------------------|-----------|----------------|-----------------------------|----------------------------|----------------|------------|----------------|-----------------------------|----------------------------|----------------|-----------|----------------|---------------------------------------|----------------------------|-----------------|-----------|----------------|
| Location Names                           |                             |                                       | 420 - Barrow High | n School  |                |                             |                            | 425 - RLC Qato | ıinniagvik |                |                             |                            | 430 - Nunamiut | School    |                |                                       |                            | 440 - Tikigaq S | chool     |                |
|                                          | Original Approved<br>Budget | Amended Approved<br>Budget            | Actuals           | Variance  | % of<br>Budget | Original Approved<br>Budget | Amended Approved<br>Budget | Actuals        | Variance   | % of<br>Budget | Original Approved<br>Budget | Amended Approved<br>Budget | Actuals        | Variance  | % of<br>Budget | Original Approved<br>Budget           | Amended Approved<br>Budget | Actuals         | Variance  | % of<br>Budget |
| Expenditures By Function                 |                             |                                       |                   |           |                |                             |                            |                |            |                |                             |                            |                |           |                |                                       |                            |                 |           |                |
| 100 Regular Instruction                  | 2,211,492                   | 2,211,492                             | 668,386           | 1,543,106 | 30%            |                             | -                          | -              | -          |                | 1,400,510                   | 1,400,510                  | 401,577        | 998,933   | 29%            | 2,827,602                             | 2,827,602                  | 785,639         | 2,041,962 | 28%            |
| 200 Special Education                    | 547,785                     | 547,785                               | 186,706           | 361,079   | 34%            |                             |                            | -              | -          |                | 213,171                     | 213,171                    | 40,849         | 172,323   | 19%            | 542,894                               | 542,894                    | 35,657          | 507,237   | 7%             |
| 220 Special Education Support            |                             | -                                     | -                 | -         |                |                             |                            | -              | -          |                |                             | -                          | -              | -         |                |                                       |                            | -               | -         |                |
| 300 Student Support Services             | 241,949                     | 241,949                               | 81,299            | 160,649   | 34%            |                             |                            |                | -          |                | 221,238                     | 221,238                    | 36,903         | 184,335   | 17%            | 257,049                               | 257,049                    | 78,523          | 178,526   | 31%            |
| 350 Instructional Support                | 88,786                      | 88,786                                | 31,777            | 57,009    | 36%            |                             |                            | 25,205         | (25,205)   |                |                             | -                          | -              |           |                | 147,845                               | 147,845                    | 30,675          | 117,170   | 21%            |
| 400 School Administration                | 404,199                     | 404,199                               | 163,733           | 240,466   | 41%            |                             |                            | -              | -          |                | 219,449                     | 219,449                    | 86,994         | 132,455   | 40%            | 363,679                               | 363,679                    | 140,893         | 222,786   | 39%            |
| 450 School Admin Support Staff           | 160,552                     | 160,552                               | 77,138            | 83,414    | 48%            |                             |                            |                |            |                | 94,408                      | 94,408                     | 51,810         | 42,598    | 55%            | 209,916                               | 209,916                    | 51,970          | 157,946   | 25%            |
| 510 District Administration              |                             | · · · · · · · · · · · · · · · · · · · |                   |           |                |                             |                            |                |            |                | · ·                         |                            |                | -         |                | · · · · · · · · · · · · · · · · · · · |                            |                 |           |                |
| 550 District Admin Support               |                             | -                                     |                   | -         |                |                             |                            |                | -          |                |                             | -                          |                |           |                |                                       |                            | -               |           |                |
| 600 Maintenance & Operations             | 1,123,199                   | 1,123,199                             | 400,447           | 722,752   | 36%            |                             |                            |                |            |                | 752,246                     | 752,246                    | 182,832        | 569,415   | 24%            | 1,070,069                             | 1,070,069                  | 326,219         | 743,850   | 30%            |
| 700 Pupil Activity                       | 692,639                     | 697,639                               | 137,271           | 560,368   | 20%            |                             |                            |                | -          |                | 31,466                      | 31,466                     | 2,760          | 28,706    | 9%             | 29,939                                | 29,939                     | 6,313           | 23,626    | 21%            |
| Total Operating Expenditures             | 5,470,600                   | 5,475,600                             | 1,746,757         | 3,728,843 | 32%            |                             |                            | 25,205         | (25,205)   |                | 2,932,487                   | 2,932,487                  | 803,724        | 2,128,763 | 27%            | 5,448,992                             | 5,448,992                  | 1,455,889       | 3,993,104 | 27%            |
| 900 Transfer to Other Funds              |                             |                                       |                   | -         |                |                             | -                          |                |            |                |                             | -                          |                |           |                |                                       |                            |                 |           |                |
| Total Expenditures                       | 5,470,600                   | 5,475,600                             | 1,746,757         | 3,728,843 | 32%            |                             |                            | 25,205         | (25,205)   |                | 2,932,487                   | 2,932,487                  | 803,724        | 2,128,763 | 27%            | 5,448,992                             | 5,448,992                  | 1,455,889       | 3,993,104 | 27%            |
| *Evpenditures do not include encumbrance | ne act                      |                                       |                   |           |                |                             |                            |                |            |                |                             |                            |                |           |                |                                       |                            |                 |           |                |

|                                          |                             | L                          | ocation           |             |                | Location                    |                            |                   |           |                | Location                    |                            |                  |           |                | Location                    |                            |                  |                |                |
|------------------------------------------|-----------------------------|----------------------------|-------------------|-------------|----------------|-----------------------------|----------------------------|-------------------|-----------|----------------|-----------------------------|----------------------------|------------------|-----------|----------------|-----------------------------|----------------------------|------------------|----------------|----------------|
| Location Names                           |                             |                            | 450 - Nuigsut Tra | pper School |                |                             |                            | 460 - Kali School |           |                |                             |                            | 470 - Alak Schoo | ı         |                |                             |                            | 480 - Harold Kav | veolook School |                |
|                                          | Original Approved<br>Budget | Amended Approved<br>Budget | Actuals           | Variance    | % of<br>Budget | Original Approved<br>Budget | Amended Approved<br>Budget | Actuals           | Variance  | % of<br>Budget | Original Approved<br>Budget | Amended Approved<br>Budget | Actuals          | Variance  | % of<br>Budget | Original Approved<br>Budget | Amended Approved<br>Budget | Actuals          | Variance       | % of<br>Budget |
| Expenditures By Function                 | Dauget                      | Dauget                     | Hotadio           | Variation   | Dadget         | Daaget                      | Budget                     | Actualo           | Variance  | Dauger         | Dauget                      | Dauget                     | Hotadio          | Variance  | Daagot         | Daugot                      | Daaget                     | Actualo          | Variation      | Dauget         |
| 100 Regular Instruction                  | 1,696,517                   | 1,696,517                  | 469,697           | 1,226,820   | 28%            | 1,426,909                   | 1,426,909                  | 399,546           | 1,027,363 | 28%            | 2,176,855                   | 2,176,855                  | 594,672          | 1,582,183 | 27%            | 931,794                     | 931,794                    | 290,032          | 641,761        | 31%            |
| 200 Special Education                    | 166,665                     | 166,665                    | 46,721            | 119,944     | 28%            | 219,689                     | 219,689                    | 63,716            | 155,973   | 29%            | 327,047                     | 327,047                    | 101,164          | 225,883   | 31%            | 135,763                     | 135,763                    | 36,853           | 98,911         | 27%            |
| 220 Special Education Support            |                             |                            | -                 |             |                |                             | -                          | -                 | -         |                |                             |                            | -                | -         |                |                             |                            | -                | -              |                |
| 300 Student Support Services             | 181,273                     | 181,273                    | 11,350            | 169,923     | 6%             | 141,924                     | 141,924                    | 6,075             | 135,849   | 4%             | 233,323                     | 233,323                    | 79,115           | 154,208   | 34%            | 289,879                     | 289,879                    | 86,936           | 202,944        | 30%            |
| 350 Instructional Support                |                             |                            | -                 | -           |                |                             | -                          | -                 | -         |                |                             |                            | 3,161            | (3,161)   |                |                             | -                          | 3,383            | (3,383)        |                |
| 400 School Administration                | 205,520                     | 205,520                    | 81,913            | 123,607     | 40%            | 232,761                     | 232,761                    | 94,652            | 138,109   | 41%            | 239,852                     | 239,852                    | 97,263           | 142,589   | 41%            | 194,451                     | 194,451                    | 72,104           | 122,347        | 37%            |
| 450 School Admin Support Staff           | 69,294                      | 69,294                     | 22,679            | 46,616      | 33%            | 78,058                      | 78,058                     | 19,472            | 58,586    | 25%            | 171,640                     | 171,640                    | 65,341           | 106,299   | 38%            | 83,142                      | 83,142                     | 22,549           | 60,593         | 27%            |
| 510 District Administration              |                             |                            | -                 | -           |                |                             | -                          |                   | -         |                |                             |                            |                  | -         |                |                             | -                          |                  | -              |                |
| 550 District Admin Support               |                             |                            | -                 |             |                |                             | -                          |                   | -         |                |                             |                            |                  | -         |                |                             |                            |                  | -              |                |
| 600 Maintenance & Operations             | 473,629                     | 473,629                    | 144,196           | 329,433     | 30%            | 783,801                     | 783,801                    | 221,365           | 562,436   | 28%            | 1,175,384                   | 1,175,384                  | 302,645          | 872,740   | 26%            | 809,319                     | 814,319                    | 208,514          | 605,805        | 26%            |
| 700 Pupil Activity                       | 58,875                      | 58,875                     | 2,760             | 56,116      | 5%             | 32,419                      | 32,419                     | 2,831             | 29,588    | 9%             | 149,012                     | 149,012                    | 7,723            | 141,289   | 5%             | 2,153                       | 2,153                      | 2,831            | (678)          | 132%           |
| <b>Total Operating Expenditures</b>      | 2,851,774                   | 2,851,774                  | 779,316           | 2,072,458   | 27%            | 2,915,560                   | 2,915,560                  | 807,656           | 2,107,904 | 28%            | 4,473,114                   | 4,473,114                  | 1,251,084        | 3,222,030 | 28%            | 2,446,501                   | 2,451,501                  | 723,201          | 1,728,300      | 30%            |
| 900 Transfer to Other Funds              | -                           |                            |                   | -           |                | -                           |                            |                   |           |                |                             |                            |                  |           |                |                             | -                          |                  |                |                |
| Total Expenditures                       | 2,851,774                   | 2,851,774                  | 779,316           | 2,072,458   | 27%            | 2,915,560                   | 2,915,560                  | 807,656           | 2,107,904 | 28%            | 4,473,114                   | 4,473,114                  | 1,251,084        | 3,222,030 | 28%            | 2,446,501                   | 2,451,501                  | 723,201          | 1,728,300      | 30%            |
| *Expenditures do not include encumbrance | ce act                      |                            |                   |             |                |                             |                            |                   |           |                |                             |                            |                  |           |                |                             |                            |                  |                |                |

|                                          |                             | Lo                         | cation           |           |                |                             | Loc                        | cation             |              |                |
|------------------------------------------|-----------------------------|----------------------------|------------------|-----------|----------------|-----------------------------|----------------------------|--------------------|--------------|----------------|
| Location Names                           |                             |                            | 490 - Meade Rive | er School |                |                             |                            | 499 - Kiita Learni | ng Community |                |
|                                          | Original Approved<br>Budget | Amended Approved<br>Budget | Actuals          | Variance  | % of<br>Budget | Original Approved<br>Budget | Amended Approved<br>Budget | Actuals            | Variance     | % of<br>Budget |
| Expenditures By Function                 |                             |                            |                  |           |                |                             |                            |                    |              |                |
| 100 Regular Instruction                  | 1,265,598                   | 1,265,598                  | 301,843          | 963,755   | 24%            | 478,302                     | 478,202                    | 168,451            | 309,751      | 35%            |
| 200 Special Education                    | 126,978                     | 126,978                    | 54,730           | 72,248    | 43%            | 58,264                      | 58,264                     | -                  | 58,264       | 0%             |
| 220 Special Education Support            | -                           | -                          |                  | -         |                |                             | -                          | -                  | -            |                |
| 300 Student Support Services             | 310,483                     | 310,483                    | 78,026           | 232,457   | 25%            | 135,665                     | 135,665                    | 45,221             | 90,444       | 33%            |
| 350 Instructional Support                | 40,816                      | 40,816                     | 1,008            | 39,809    | 2%             |                             | -                          | -                  | -            |                |
| 400 School Administration                | 184,992                     | 184,992                    | 61,110           | 123,882   | 33%            | 190,957                     | 191,057                    | 77,726             | 113,331      | 41%            |
| 450 School Admin Support Staff           | 64,533                      | 64,533                     | 12,671           | 51,862    | 20%            | 93,254                      | 93,254                     | 27,378             | 65,876       | 29%            |
| 510 District Administration              | -                           | -                          | -                | -         |                |                             | -                          | -                  | -            |                |
| 550 District Admin Support               | -                           | -                          | -                | -         |                | -                           | -                          | -                  | -            |                |
| 600 Maintenance & Operations             | 877,711                     | 877,711                    | 250,298          | 627,413   | 29%            | 32,000                      | 32,000                     | 7,408              | 24,592       | 23%            |
| 700 Pupil Activity                       | 58,879                      | 58,879                     | -                | 58,879    | 0%             | 2,769                       | 2,769                      | -                  | 2,769        | 0%             |
| Total Operating Expenditures             | 2,929,991                   | 2,929,991                  | 759,686          | 2,170,305 | 26%            | 991,211                     | 991,211                    | 326,184            | 665,026      | 33%            |
| 900 Transfer to Other Funds              |                             | -                          |                  |           |                | -                           | -                          |                    | -            |                |
| Total Expenditures                       | 2,929,991                   | 2,929,991                  | 759,686          | 2,170,305 | 26%            | 991,211                     | 991,211                    | 326,184            | 665,026      | 33%            |
| *Evpenditures do not include encumbrance | e act                       |                            |                  |           |                |                             |                            |                    |              |                |