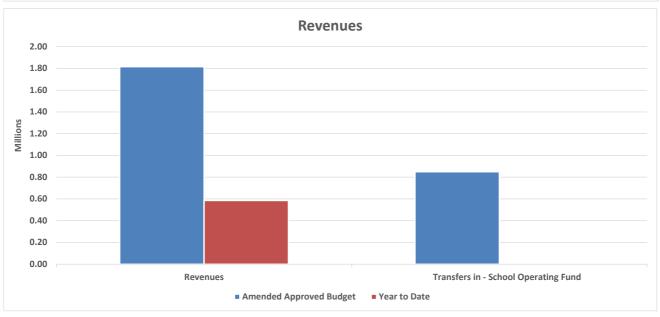

Please note the following items in the Report:

- 1. Page 5 General Fund revenues to date through November 30, 2021 are \$32,738,988 or 44%. This primarily reflects the revenues received to date of Borough Appropriation, Foundation Funding, PERS/TERS on behalf payments, E-Rate Program Revenue, Impact Aid and Other Local Revenues.
- 2. Page 7 General Fund operating expenditures to date through November 30, 2021 are \$20,291,811 or 27 percent of budget through 42% of the fiscal year. School Administration YTD expenditures represents 39% of budget followed by District Administration of 36% of budget and School Admin Support Staff of 35% of budget. The Operating Transfers will be recorded at the end of the Fiscal Year during the Annual Audit preparation.
- 3. Page 9 Expenditures by function and location are demonstrated here showing District Wide, Distance Delivery, Fred Ipalook Elementary School, Eben Hopson Middle School, Barrow High School, Tikigaq School, and Alak School with the highest allocation of resources and related actuals.
- 4. Page 15 Fund Balance as of June 30, 2021 was \$15,600,507. This is a net decrease of \$3,894,001 from FY20.
- 5. Page 17 Cash and Investments to date through November 30, 2021 are \$43,726,154. This is a net decrease of \$3,278,178 or 7.5 % from previous month. The net decrease is attributed normal operations.
- 6. Page 19 Special Revenue Funds revenues and expenditures are reported on the cash basis and have not been adjusted. The Special Revenue Funds are demonstrated here which includes: Community Schools, Food Service, RLC, Village Athletics Program, and Employee Housing.