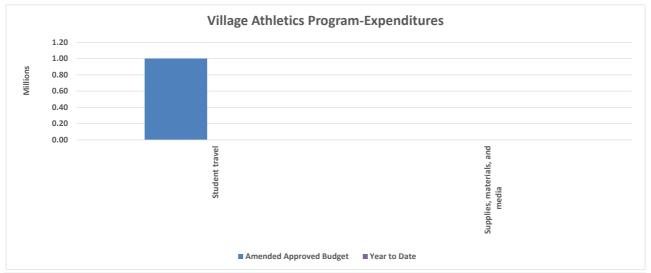

|
| Student travel                                    | 1,000,000       | 1,000,000                     | -            | 1,000,000 |
| Supplies, materials, and media                    | -               | -                             | -            | =         |
| Total Expenditures                                | 1,000,000       | 1,000,000                     |              | 1,000,000 |
| Excess (deficiency) of revenues over expenditures | -               | -                             | -            | -         |
| Other financing sources:                          |                 |                               |              |           |
| Transfers in - School Operating Fund              | -               | -                             | -            | -         |





### North Slope Borough School District General School Operating Fund - Special Revenue Funds - Employee Housing As of November 30, 2021

|                                                   | Original<br>Approved | Amended<br>Approved | V            |           |
|---------------------------------------------------|----------------------|---------------------|--------------|-----------|
| -                                                 | Budget               | Budget              | Year to Date | Variance  |
| Revenues                                          | 1,815,000            | 1,815,000           | 585,956      | 1,229,044 |
| Expenditures                                      |                      |                     |              |           |
| Employee Housing: