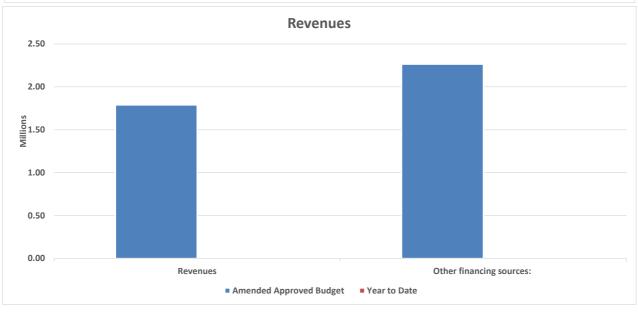

Please note the following items in the Report:

- 1. Page 5 General Fund revenues to date through November 30, 2021 are \$32,738,988 or 44%. This primarily reflects the revenues received to date of Borough Appropriation, Foundation Funding, PERS/TERS on behalf payments, E-Rate Program Revenue, Impact Aid and Other Local Revenues.
- 2. Page 7 General Fund operating expenditures to date through November 30, 2021 are \$20,291,811 or 27 percent of budget through 42% of the fiscal year. School Administration YTD expenditures represents 39% of budget followed by District Administration of 36% of budget and School Admin Support Staff of 35% of budget. The Operating Transfers will be recorded at the end of the Fiscal Year during the Annual Audit preparation.
- 3. Page 9 Expenditures by function and location are demonstrated here showing District Wide, Distance Delivery, Fred Ipalook Elementary School, Eben Hopson Middle School, Barrow High School, Tikigaq School, and Alak School with the highest allocation of resources and related actuals.
- 4. Page 15 Fund Balance as of June 30, 2021 was \$15,600,507. This is a net decrease of \$3,894,001 from FY20.
- 5. Page 17 Cash and Investments to date through November 30, 2021 are \$43,726,154. This is a net decrease of \$3,278,178 or 7.5 % from previous month. The net decrease is attributed normal operations.
- 6. Page 19 Special Revenue Funds revenues and expenditures are reported on the cash basis and have not been adjusted. The Special Revenue Funds are demonstrated here which includes: Community Schools, Food Service, RLC, Village Athletics Program, and Employee Housing.