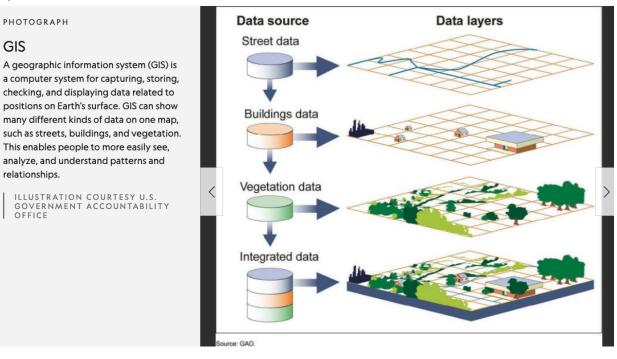

### PERTINENT FACTS:

PHOTOGRAPH

relationships.

GIS

This course description is for the elective course, Introduction to GIS (Geographic Information Systems). The course would be available to secondary students in grades 7-8 and 9-12.

### Below is a graphic from the National Geographic website

(https://education.nationalgeographic.org/resource/geographic-information-system-gis) that helps illustrate GIS.