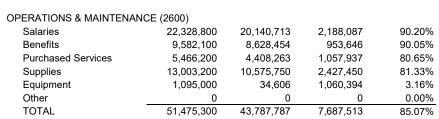

### **GENERAL FUND EXPENDITURES (continued):**

| BUSINESS SUPPORT (2500) |            |            |           |        |
|-------------------------|------------|------------|-----------|--------|
| Salaries                | 10,662,100 | 9,377,510  | 1,284,590 | 87.95% |
| Benefits                | 5,089,500  | 4,456,393  | 633,107   | 87.56% |
| Purchased Services      | 850,400    | 678,648    | 171,752   | 79.80% |
| Supplies                | 793,100    | 501,439    | 291,661   | 63.23% |
| Equipment               | 2,000      | 1,547      | 453       | 77.35% |
| Other                   | 1,000      | 975        | 25        | 97.49% |
| TOTAL                   | 17,398,100 | 15,016,512 | 2,381,588 | 86.31% |