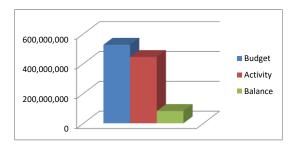

### **REVENUE:**

| Local                 |             |             |            |        |
|-----------------------|-------------|-------------|------------|--------|
| Taxes & Fees          | 111,558,853 | 103,317,333 | 8,241,520  | 92.61% |
| Tuitions / Class Fees | 3,033,456   | 2,708,928   | 324,528    | 89.30% |
| Investment Earnings   | 2,800,000   | 2,639,964   | 160,036    | 94.28% |
| Other                 | 6,371,600   | 6,366,744   | 4,856      | 99.92% |
| State                 | 371,532,391 | 315,733,006 | 55,799,385 | 84.98% |
| Federal               | 31,221,800  | 13,554,290  | 17,667,510 | 43.41% |
| Sale of Fixed Assets  | 122,200     | 122,151     | 49         | 99.96% |
| TOTAL REVENUE         | 526,640,300 | 444,442,416 | 82,197,884 | 84.39% |

### **EXPENDITURES:**

| INSTRUCTION (1000)   |             |             |            |        |
|----------------------|-------------|-------------|------------|--------|
| Salaries             | 216,900,400 | 172,445,737 | 44,454,663 | 79.50% |
| Benefits             | 104,884,100 | 84,859,680  | 20,024,420 | 80.91% |
| Purchased Services   | 3,905,800   | 3,533,012   | 372,788    | 90.46% |
| Supplies & Textbooks | 27,359,200  | 19,086,643  | 8,272,557  | 69.76% |
| Equipment            | 5,934,700   | 2,074,687   | 3,860,013  | 34.96% |
| Other                | 300,000     | 277,287     | 22,713     | 92.43% |
| TOTAL                | 359,284,200 | 282,277,046 | 77,007,154 | 78.57% |

# **GENERAL FUND - TOTAL EXPENDITURES:**

| Salaries           | 312,530,200 | 255,609,772 | 56,920,428  | 81.79% |
|--------------------|-------------|-------------|-------------|--------|
| Benefits           | 148,738,100 | 123,547,125 | 25,190,975  | 83.06% |
| Purchased Services | 11,979,700  | 10,123,370  | 1,856,330   | 84.50% |
| Supplies           | 44,912,500  | 33,622,644  | 11,289,856  | 74.86% |
| Equipment          | 8,035,700   | 2,113,927   | 5,921,773   | 26.31% |
| Other              | 444,100     | 416,242     | 27,858      | 93.73% |
| TOTAL              | 526,640,300 | 425,433,081 | 101,207,219 | 80.78% |