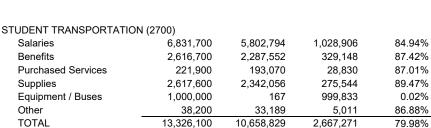

### STUDENT SERVICES (2100)

| Salaries           | 12,849,500 | 10,098,021 | 2,751,479 | 78.59% |
|--------------------|------------|------------|-----------|--------|
| Benefits           | 6,069,800  | 5,027,691  | 1,042,109 | 82.83% |
| Purchased Services | 47,200     | 42,896     | 4,304     | 90.88% |
| Supplies           | 49,700     | 40,005     | 9,695     | 80.49% |
| Equipment          | 2,000      | 1,722      | 278       | 86.10% |
| Other              | 0          | 0          | 0         | 0.00%  |
| TOTAL              | 19,018,200 | 15,210,335 | 3,807,865 | 79.98% |