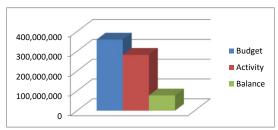

### **REVENUE:**

| Local                   |             |            |            |        |
|-------------------------|-------------|------------|------------|--------|
| Taxes                   | 16,629,500  | 15,355,765 | 1,273,735  | 92.34% |
| Investment Earnings     | 2,000,000   | 1,994,255  | 5,745      | 99.71% |
| Other Local Revenue     | 2,028,700   | 1,831,642  | 197,058    | 90.29% |
| State                   | 4,936,800   | 4,125,006  | 811,794    | 83.56% |
| Federal                 | 0           | 0          | 0          | 0.00%  |
| Other Financing Sources | 75,000,000  | 54,990,950 | 20,009,051 | 73.32% |
| TOTAL REVENUE           | 100,595,000 | 78,297,617 | 22,297,383 | 77.83% |

### **EXPENDITURES:**

| Salaries           | 719,000     | 651,298    | 67,702     | 90.58% |
|--------------------|-------------|------------|------------|--------|
| Benefits           | 337,400     | 302,995    | 34,405     | 89.80% |
| Purchased Services | 77,326,600  | 42,934,038 | 34,392,562 | 55.52% |
| Supplies           | 13,844,900  | 8,413,295  | 5,431,605  | 60.77% |
| Equipment          | 7,967,100   | 6,589,932  | 1,377,168  | 82.71% |
| Other              | 400,000     | 375,031    | 24,969     | 93.76% |
| TOTAL              | 100,595,000 | 59,266,589 | 41,328,411 | 58.92% |