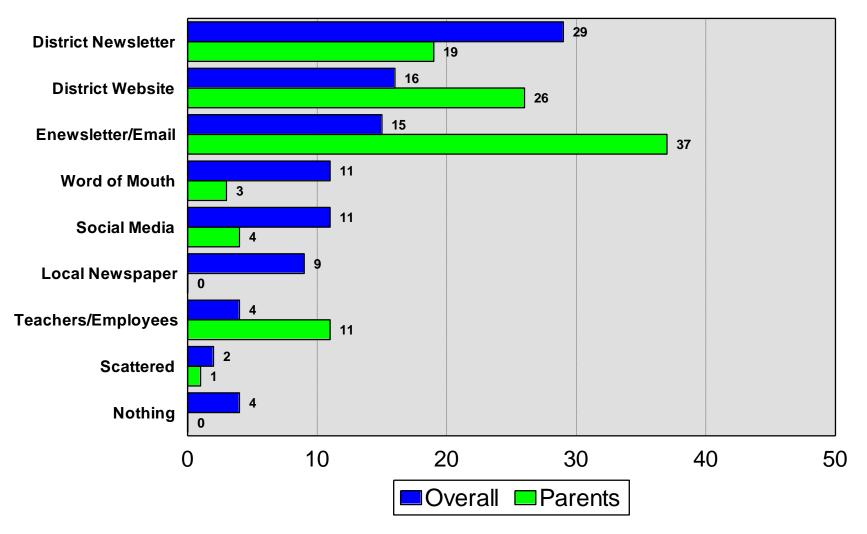

trict



## "Very Important" Area of Study



### Concerns about Curriculum

#### 2024 Edina School District



### Rating of Technology Opportunities

2024 Edina School District



## Specific District Perceptions I



## Specific District Perceptions II



## Specific District Perceptions III

#### 2024 Edina School District



# Job Performance Ratings

2024 Edina School District



# Financial Management

2024 Edina School District



# Tax Increase Predisposition



#### Tax Increase for Bond Referendum

2024 Edina School District



## Property Tax Increase for....



## Informed about Decisions

2024 Edina School District



# Informed in Timely Manner

2024 Edina School District



# Principal Source of Information



## Preferred Source of Information

2024 Edina School District



# Source of Information (Overall)



# Source of Information (Parents)