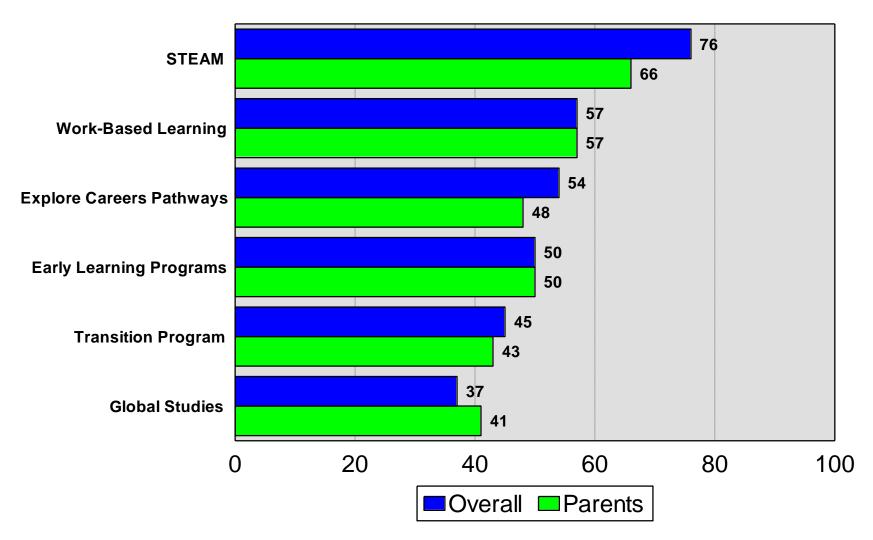

chool District



## Demographics III

2024 Edina School District



# Quality of Public Schools

2024 Edina School District



### Like Most about Edina Public Schools



### Most Serious Issue

#### 2024 Edina School District



## Quality Compared to Three Years Ago....

2024 Edina School District



### Meet Learning Needs of....

2024 Edina School District



#### Concerned about Learning Loss During the Pandemic

2024 Edina School District



#### Most Important Indicator of High Quality Education

#### 2024 Edina School District



### Rating of Edina SD on Each Indicator

#### 2024 Edina School District



## Description of Edina Public Schools

2024 Edina School District



## Description of Edina Public Schools II

2024 Edina School District



## "Very Important" Area of Study



### Concerns about Curriculum

#### 2024 Edina School District



### Rating of Technology Opportunities

2024 Edina School District



## Specific District Perceptions I



## Specific District Perceptions II



## Specific District Perceptions III

#### 2024 Edina School District



# Job Performance Ratings

2024 Edina School District



# Financial Management

2024 Edina School District



# Tax Increase Predisposition



#### Tax Increase for Bond Referendum

2024 Edina School District



## Property Tax Increase for....



## Informed about Decisions

2024 Edina School District



# Informed in Timely Manner

2024 Edina School District



# Principal Source of Information



## Preferred Source of Information

2024 Edina School District



# Source of Information (Overall)



# Sou