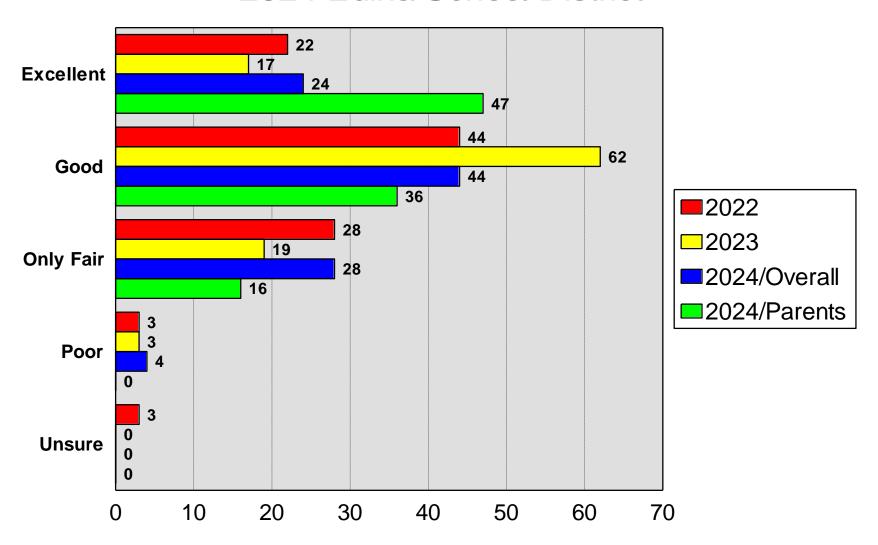

Schools

2024 Edina School District



## Description of Edina Public Schools II

2024 Edina School District



## "Very Important" Area of Study



### Concerns about Curriculum

#### 2024 Edina School District



### Rating of Technology Opportunities

2024 Edina School District



## Specific District Perceptions I



## Specific District Perceptions II



## Specific District Perceptions III

#### 2024 Edina School District



# Job Performance Ratings

2024 Edina School District



# Financial Management

2024 Edina School District



# Tax Increase Predisposition



#### Tax Increase for Bond Referendum

2024 Edina School District



## Property Tax Increase for....



## Informed about Decisions

2024 Edina School District



# Informed in Timely Manner

2024 Edina School District



# Principal Source of Information



## Preferred Source of Information

2024 Edina School District



# Source of Information (Overall)



# Source of Information (Parents)