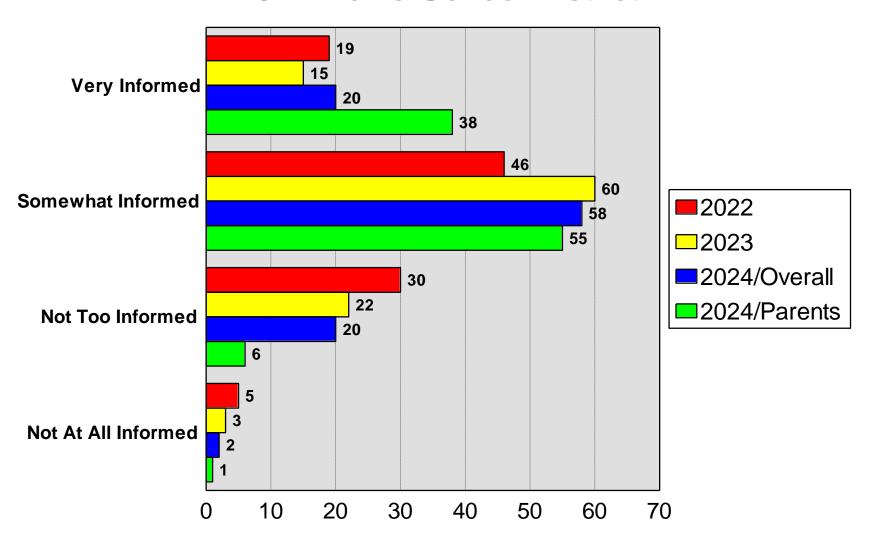

24 Edina School District



## Description of Edina Public Schools

2024 Edina School District



## Description of Edina Public Schools II

2024 Edina School District



## "Very Important" Area of Study



### Concerns about Curriculum

#### 2024 Edina School District



### Rating of Technology Opportunities

2024 Edina School District



## Specific District Perceptions I



## Specific District Perceptions II



## Specific District Perceptions III

#### 2024 Edina School District



# Job Performance Ratings

2024 Edina School District



# Financial Management

2024 Edina School District



# Tax Increase Predisposition



#### Tax Increase for Bond Referendum

2024 Edina School District



## Property Tax Increase for....



## Informed about Decisions

2024 Edina School District



# Informed in Timely Manner

2024 Edina School District



# Principal Source of Information



## Preferred Source of Information

2024 Edina School District



# Source of Information (Overall)



# Source of Information (Parents)