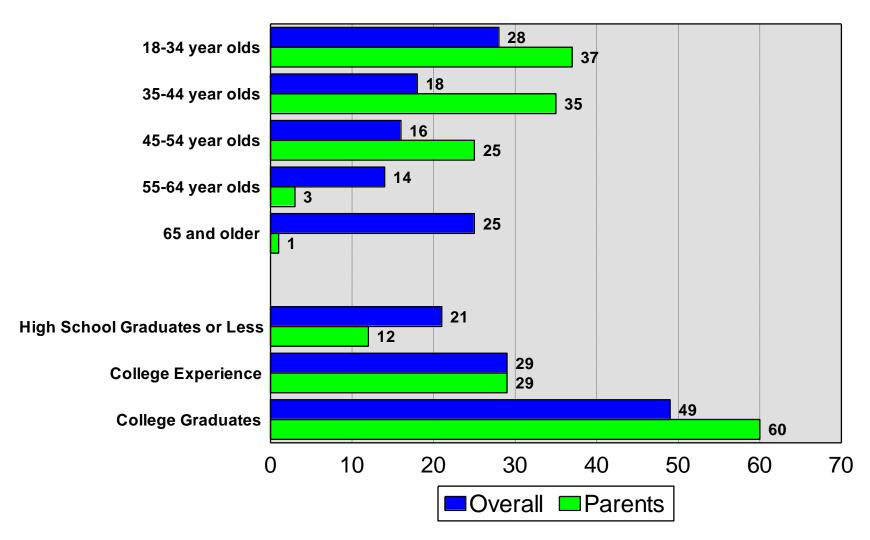

## **Edina Public School District**

2024 Residential Survey

# Survey Methodology

- 400 random sample of Edina School District residents.
  - Results projectable within +/-5.0% in 95 out of 100 cases
- 400 random sample of Edina School District parents.
  - Results projectable within +/-5.0% in 95 out of 100 cases
- Average interview time of 13 minutes
- Non-response level of 6.5%
- Telephone interviews conducted between November 7th and 22nd, 2024

# Demographics I

#### 2024 Edina School District



# Demographics II

#### 2024 Edina School District



## Demographics III

2024 Edina School District



# Quality of Public Schools

2024 Edina School District



### Like Most about Edina Public Schools



### Most Serious Issue

#### 2024 Edina School District



## Quality Compared to Three Years Ago....

2024 Edina School District



### Meet Learning Needs of....

2024 Edina School District



#### Concerned about Learning Loss During the Pandemic

2024 Edina School District



#### Most Important Indicator of High Quality Education

#### 2024 Edina School District



### Rating of Edina SD on Each Indicator

#### 2024 Edina School District



## Description of Edina Public Schools

2024 Edina School District



## Description of Edina Public Schools II

2024 Edina School District



## "Very Important" Area of Study



### Concerns a