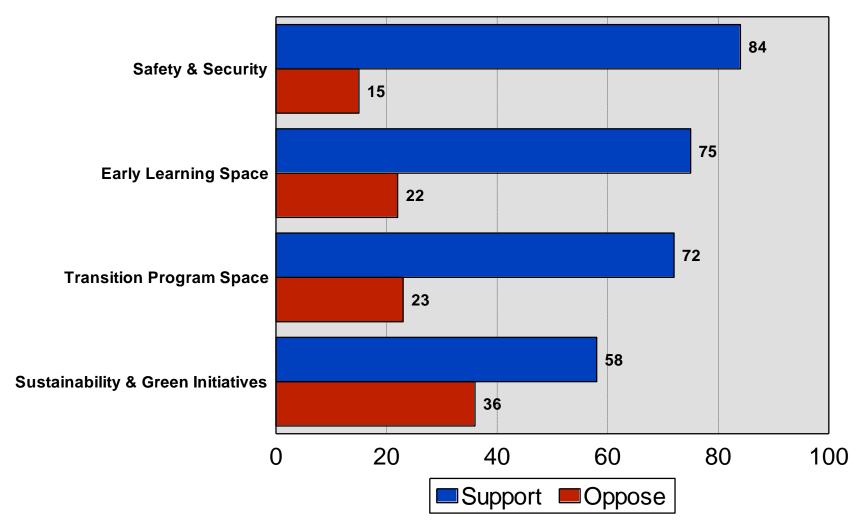

## Specific District Perceptions I

## Specific District Perceptions II

## Specific District Perceptions III