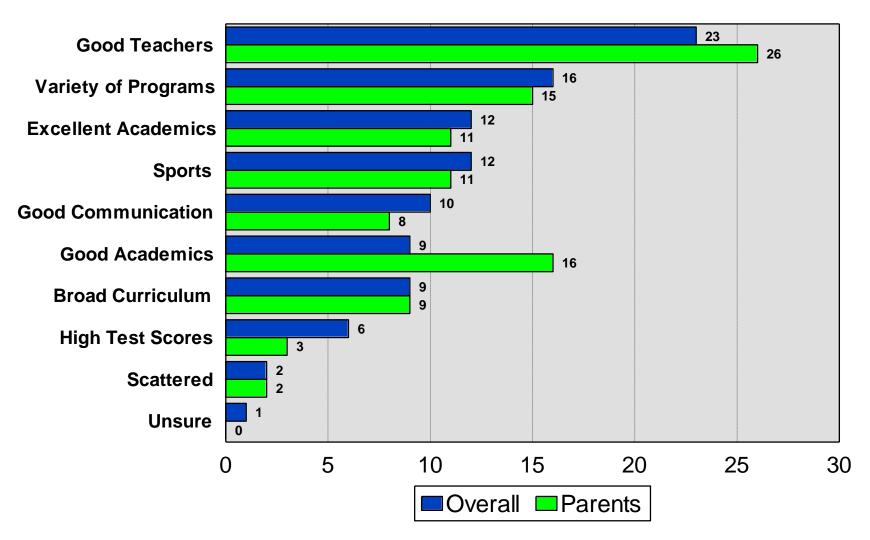

## **Edina Public School District**

2024 Residential Survey

# Survey Methodology

- 400 random sample of Edina School District residents.
  - Results projectable within +/-5.0% in 95 out of 100 cases
- 400 random sample of Edina School District parents.
  - Results projectable within +/-5.0% in 95 out of 100 cases
- Average interview time of 13 minutes
- Non-response level of 6.5%
- Telephone interviews conducted between November 7th and 22nd, 2024

# Demographics I

#### 2024 Edina School District



# Demographics II

#### 2024 Edina School District



## Demographics III

2024 Edina School District



# Quality of Public Schools

2024 Edina School District



### Like Most about Edina Public Schools



### Most Serious Issue

#### 2024 Edina School District



## Quality Compared to Three Years Ago....

2024 Edina School District



### Meet Learning Needs of....

2024 Edina School District



#### Concerned about Learning Loss During the Pandemic

2024 Edina School District



#### Most Important Indicator of High Quality Education

#### 2024 Edina School District



### Rating of Edina SD on Each Indicator

#### 2024 Edina School District



## Description of Edina Public Schools

2024 Edina School District



## Description of Edina Public Schools II

2024 Edina School District



## "Very Important" Area of Study



### Concerns about Curriculum

#### 2024 Edina School District



### Rating of Technology Opportunities

2024 Edina School District



## Specific District Perceptions