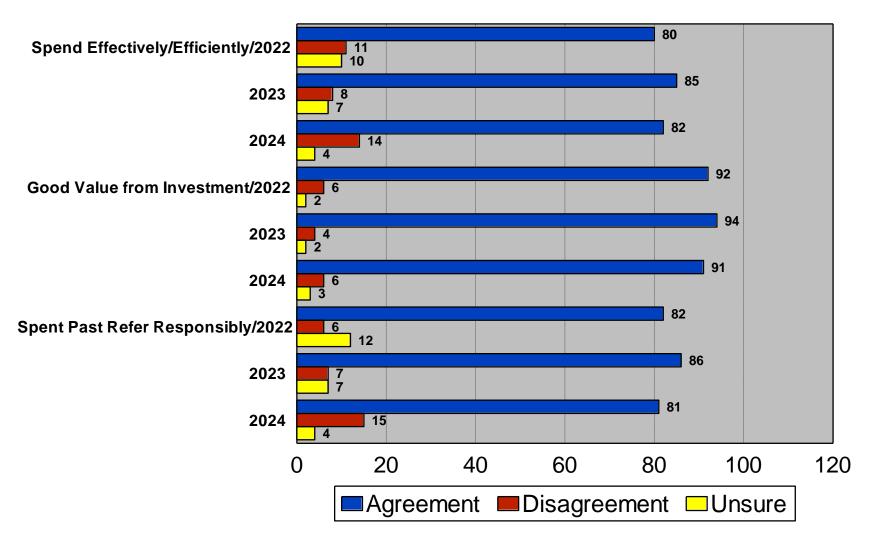

# Most Serious Issue

#### 2024 Edina School District



## Quality Compared to Three Years Ago....

2024 Edina School District



### Meet Learning Needs of....

2024 Edina School District



#### Concerned about Learning Loss During the Pandemic

2024 Edina School District



#### Most Important Indicator of High Quality Education

#### 2024 Edina School District



### Rating of Edina SD on Each Indicator

#### 2024 Edina School District



## Description of Edina Public Schools

2024 Edina School District



## Description of Edina Public Schools II

2024 Edina School District



## "Very Important" Area of Study



### Concerns about Curriculum

#### 2024 Edina School District



### Rating of Technology Opportunities

2024 Edina School District



## Specific District Perceptions I



## Specific District Perceptions II



## Specific District Perceptions III

#### 2024 Edina School District



# Job Performance Ratings

2024 Edina School District



# Financial Management

2024 Edina School District



# Tax Increase Predisposition



#### Tax Increase for Bond Referendum

2024 Edina School District



## Property Tax Increase for....



## Informed about Decisions

2024 Edina School District



# Informed in Timely Manner

2024 Edina School District



# Principal Source of Information



## Preferred Source of Information

2024 Edina School District



# Source of Information (Overall)



# Source of Information (Parents)