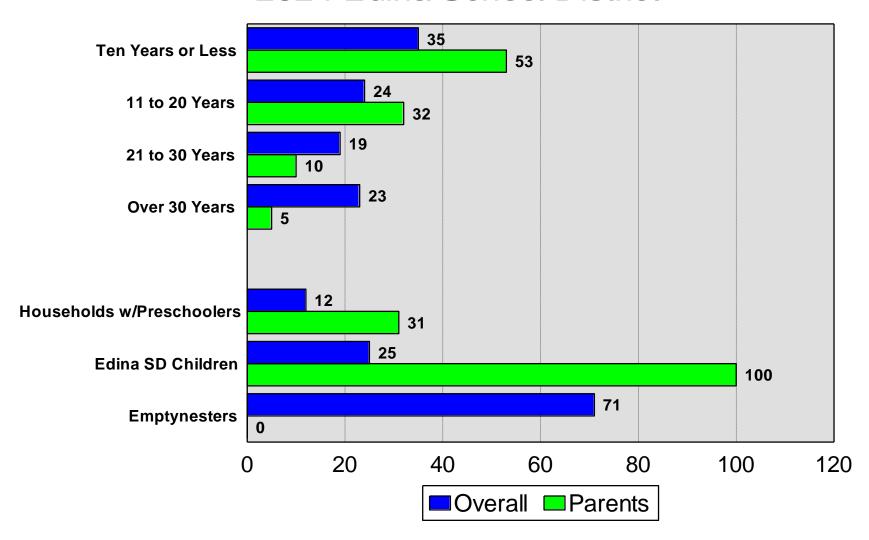

## **Edina Public School District**

2024 Residential Survey

# Survey Methodology

- 400 random sample of Edina School District residents.
  - Results projectable within +/-5.0% in 95 out of 100 cases
- 400 random sample of Edina School District parents.
  - Results projectable within +/-5.0% in 95 out of 100 cases
- Average interview time of 13 minutes
- Non-response level of 6.5%
- Telephone interviews conducted between November 7th and 22nd, 2024

# Demographics I

#### 2024 Edina School District



# Demographics II

#### 2024 Edina School District



## Demographics III

2024 Edina School District



# Quality of Public Schools

2024 Edina School District



### Like Most about Edina Public Schools



### Most Serious Issue

#### 2024 Edina School District



## Quality Compared to Three Years Ago....

2024 Edina School District



### Meet Learning Needs of....

2024 Edina School District



#### Concerned about Learning Loss During the Pandemic

2024 Edina School District



#### Most Important Indicator of High Quality Education

#### 2024 Edina School District



### Rating of Edina SD on Each Indicator

#### 2024 Edina School District



## Description of Edina Public Schools

2024 Edina School District



## Description of Edina Public Schools II

2024 Edina School District