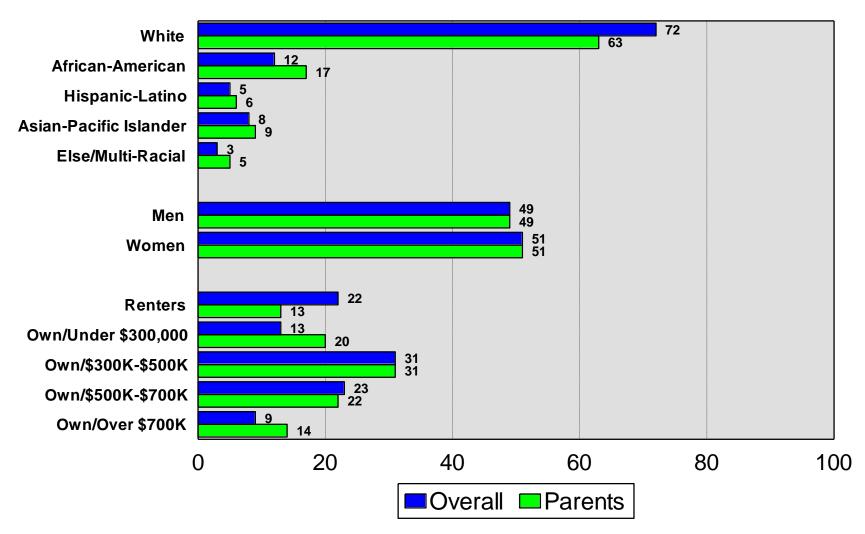

## **Edina Public School District**

2024 Residential Survey

# Survey Methodology

- 400 random sample of Edina School District residents.
  - Results projectable within +/-5.0% in 95 out of 100 cases
- 400 random sample of Edina School District parents.
  - Results projectable within +/-5.0% in 95 out of 100 cases
- Average interview time of 13 minutes
- Non-response level of 6.5%
- Telephone interviews conducted between November 7th and 22nd, 2024

# Demographics I

#### 2024 Edina School District



# Demographics II

#### 2024 Edina School District



## Demographics III

2024 Edina School District



# Quality of Public Schools

2024 Edina School District



### Like Most about Edina Public Schools



### Most Serious Issue

#### 2024 Edina School District



## Quality Compared to Three Years Ago....

2024 Edina School District



### Meet Learning Needs of....

2024 Edina School District



#### Concerned about Learning Loss During the Pandemic

2024 Edina School District



#### Most Important Indicator of High Quality Education

#### 2024 Edina School District



### Rating of Edina SD on Each Indicator

#### 2024 Edina School District



## Description of Edina Public Schools

2024 Edina School District



## Description of Edina Public Schools II

2024 Edina School District



## "Very Important" Area of Study



### Concerns about Curriculum

#### 2024 Edina School District