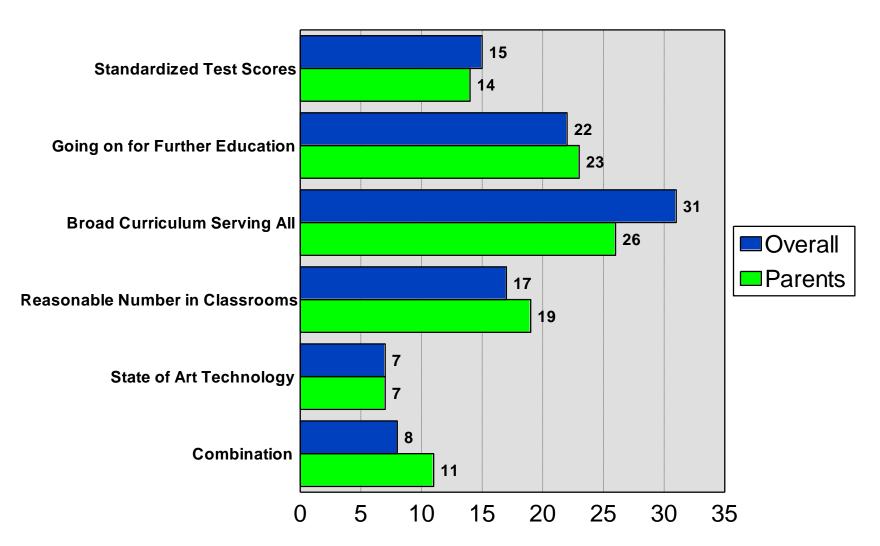

/-5.0% in 95 out of 100 cases
- Average interview time of 13 minutes
- Non-response level of 6.5%
- Telephone interviews conducted between November 7th and 22nd, 2024

# Demographics I

#### 2024 Edina School District



# Demographics II

#### 2024 Edina School District



## Demographics III

2024 Edina School District



# Quality of Public Schools

2024 Edina School District



### Like Most about Edina Public Schools



### Most Serious Issue

#### 2024 Edina School District



## Quality Compared to Three Years Ago....

2024 Edina School District



### Meet Learning Needs of....

2024 Edina School District



#### Concerned about Learning Loss During the Pandemic

2024 Edina School District



#### Most Important Indicator of High Quality Education

#### 2024 Edina School District



### Rating of Edina SD on Each Indicator

#### 2024 Edina School District



## Description of Edina Public Schools

2024 Edina School District



## Description of Edina Public Schools II

2024 Edina School District



## "Very Important" Area of Study



### Concerns about Curriculum

#### 2024 Edina School District



### Rating of Technology Opportunities

2024 Edina School District



## Specific District Perceptions I



## Specific District Perceptions II



## Specific District Perceptions III

#### 2024 Edina School District



# Job Performance Ratings

2024 Edina School District



# Financial Management

2024 Edina School District



# Tax Increase Predisposition



#### Tax Increase for Bond Referendum

2024 Edina School District



## Property Tax Increase for....



## Inf