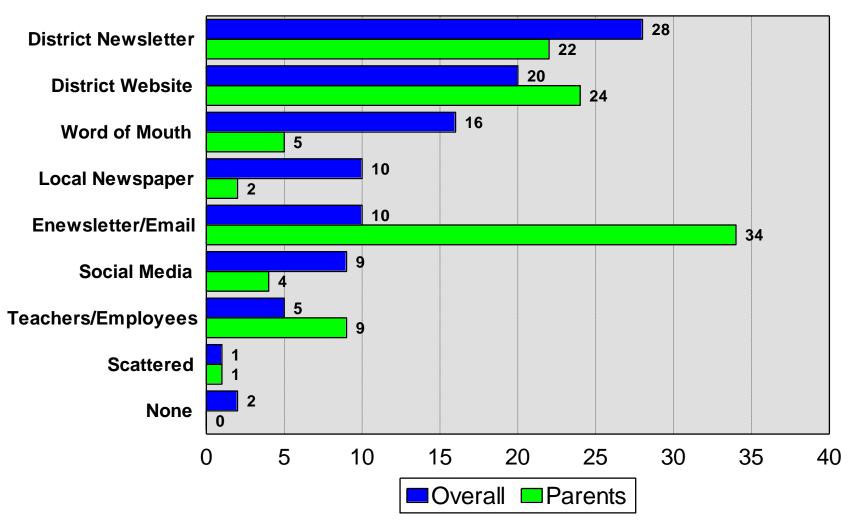

## Description of Edina Public Schools II

2024 Edina School District



## "Very Important" Area of Study



### Concerns about Curriculum

#### 2024 Edina School District



### Rating of Technology Opportunities

2024 Edina School District



## Specific District Perceptions I



## Specific District Perceptions II



## Specific District Perceptions III

#### 2024 Edina School District



# Job Performance Ratings

2024 Edina School District



# Financial Management

2024 Edina School District



# Tax Increase Predisposition



#### Tax Increase for Bond Referendum

2024 Edina School District



## Property Tax Increase for....



## Informed about Decisions

2024 Edina School District



# Informed in Timely Manner

2024 Edina School District



# Principal Source of Information



## Preferred Source of Information

2024 Edina School District



# Source of Information (Overall)



# Source of Information (Parents)