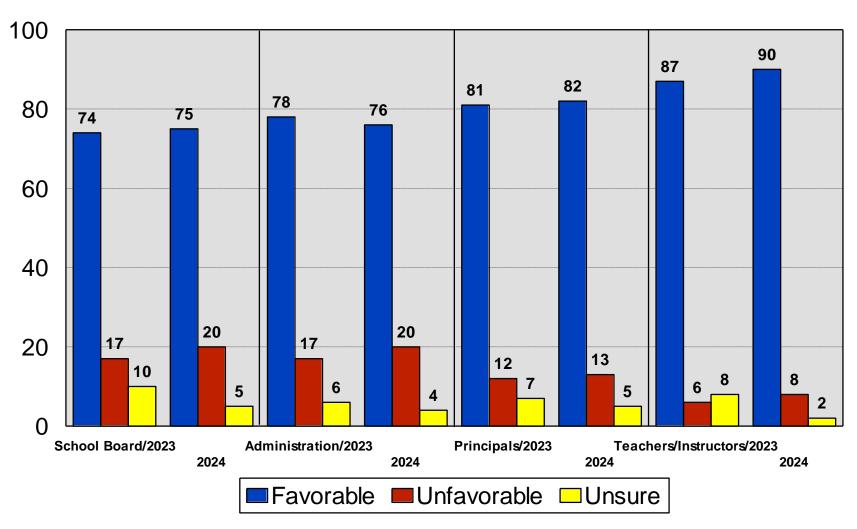

dina School District



#### Concerned about Learning Loss During the Pandemic

2024 Edina School District



#### Most Important Indicator of High Quality Education

#### 2024 Edina School District



### Rating of Edina SD on Each Indicator

#### 2024 Edina School District



## Description of Edina Public Schools

2024 Edina School District



## Description of Edina Public Schools II

2024 Edina School District



## "Very Important" Area of Study



### Concerns about Curriculum

#### 2024 Edina School District



### Rating of Technology Opportunities

2024 Edina School District



## Specific District Perceptions I



## Specific District Perceptions II



## Specific District Perceptions III

#### 2024 Edina School District



# Job Performance Ratings

2024 Edina School District



# Financial Management

2024 Edina School District



# Tax Increase Predisposition



#### Tax Increase for Bond Referendum

2024 Edina School District



## Property Tax Increase for....



## Informed about Decisions

2024 Edina School District



# Informed in Timely Manner

2024 Edina School District



# Principal Source of Information



## Preferred Source of Information

2024 Edina School District



# Source of Information (Overall)



# Source of Information (Parents)