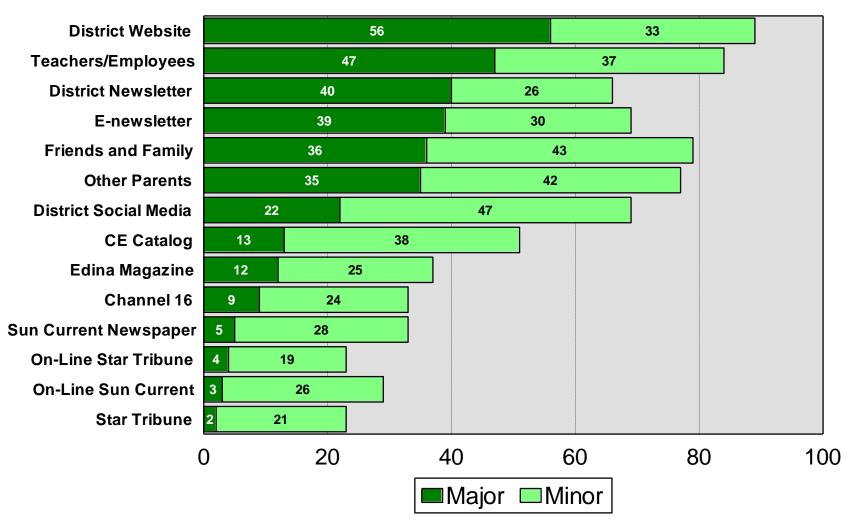

m

#### 2024 Edina School District



### Rating of Technology Opportunities

2024 Edina School District



## Specific District Perceptions I



## Specific District Perceptions II



## Specific District Perceptions III

#### 2024 Edina School District



# Job Performance Ratings

2024 Edina School District



# Financial Management

2024 Edina School District



# Tax Increase Predisposition



#### Tax Increase for Bond Referendum

2024 Edina School District



## Property Tax Increase for....



## Informed about Decisions

2024 Edina School District



# Informed in Timely Manner

2024 Edina School District



# Principal Source of Information



## Preferred Source of Information

2024 Edina School District



# Source of Information (Overall)



# Source of Information (Parents)