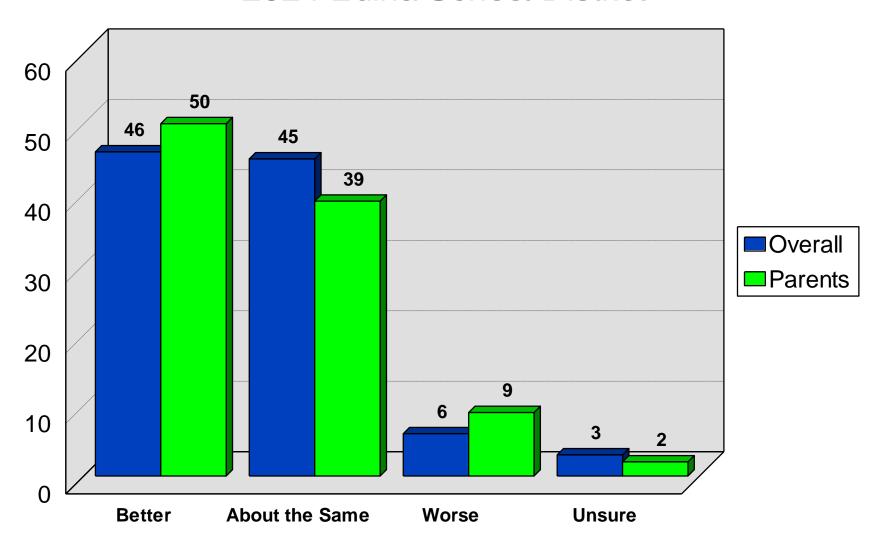

ntial Survey

# Survey Methodology

- 400 random sample of Edina School District residents.
  - Results projectable within +/-5.0% in 95 out of 100 cases
- 400 random sample of Edina School District parents.
  - Results projectable within +/-5.0% in 95 out of 100 cases
- Average interview time of 13 minutes
- Non-response level of 6.5%
- Telephone interviews conducted between November 7th and 22nd, 2024

# Demographics I

#### 2024 Edina School District



# Demographics II

#### 2024 Edina School District



## Demographics III

2024 Edina School District



# Quality of Public Schools

2024 Edina School District



### Like Most about Edina Public Schools



### Most Serious Issue

#### 2024 Edina School District



## Quality Compared to Three Years Ago....

2024 Edina School District



### Meet Learning Needs of....

2024 Edina School District



#### Concerned about Learning Loss During the Pandemic

2024 Edina School District



#### Most Important Indicator of High Quality Education

#### 2024 Edina School District



### Rating of Edina SD on Each Indicator

#### 2024 Edina School District



## Description of Edina Public Schools

2024 Edina School District



## Description of Edina Public Schools II

2024 Edina School District



## "Very Important" Area of Study



### Concerns about Curriculum

#### 2024 Edina School District



### Rating of Technology Opportunities

2024 Edina School District



## Specific District Perceptions I



## Specific District Perceptions II



## Specific District Perceptions III

#### 2024 Edina School District



# Job Performan