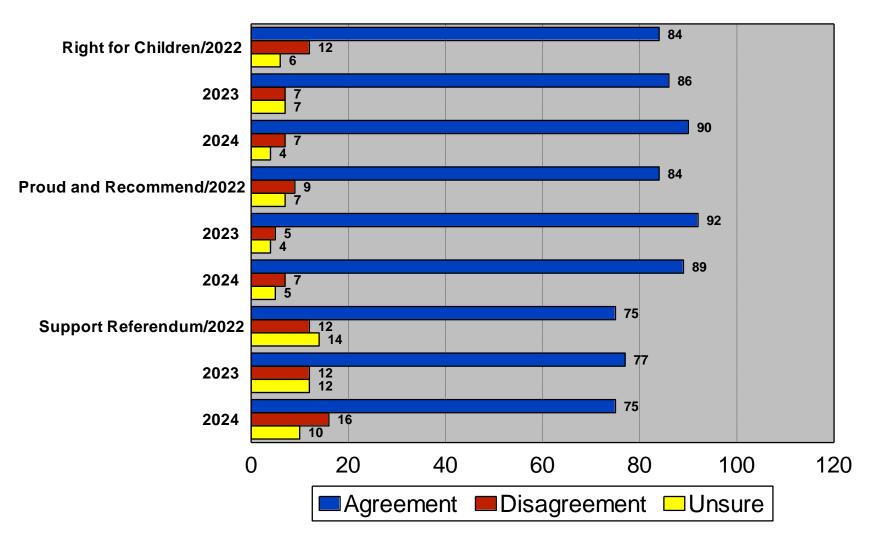

## Specific District Perceptions I

# Tax Increase Predisposition

#### Tax Increase for Bond Referendum

2024 Edina School District