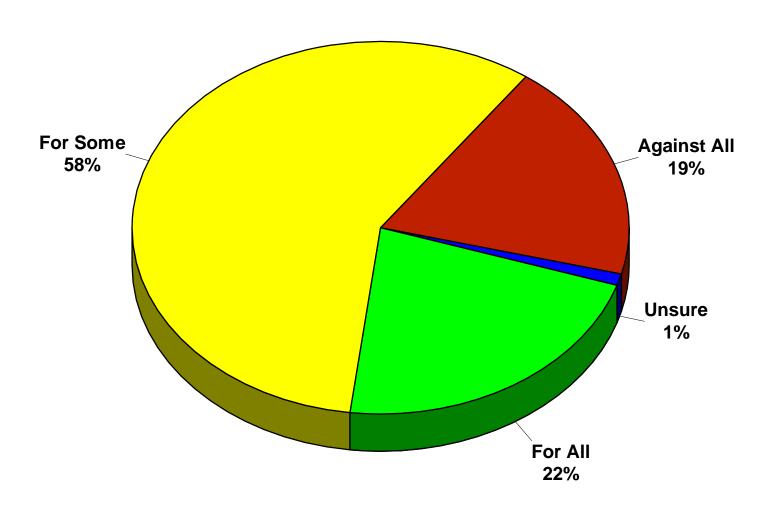

ina School District



#### Most Important Indicator of High Quality Education

#### 2024 Edina School District



### Rating of Edina SD on Each Indicator

#### 2024 Edina School District



## Description of Edina Public Schools

2024 Edina School District



## Description of Edina Public Schools II

2024 Edina School District



## "Very Important" Area of Study



### Concerns about Curriculum

#### 2024 Edina School District



### Rating of Technology Opportunities

2024 Edina School District



## Specific District Perceptions I



## Specific District Perceptions II



## Specific District Perceptions III

#### 2024 Edina School District



# Job Performance Ratings

2024 Edina School District



# Financial Management

2024 Edina School District



# Tax Increase Predisposition



#### Tax Increase for Bond Referendum

2024 Edina School District



## Property Tax Increase for....



## Informed about Decisions

2024 Edina School District



# Informed in Timely Manner

2024 Edina School District



# Principal Source of Information



## Preferred Source of Information

2024 Edina School District



# Source of Information (Overall)



# Source of Information (Parents)