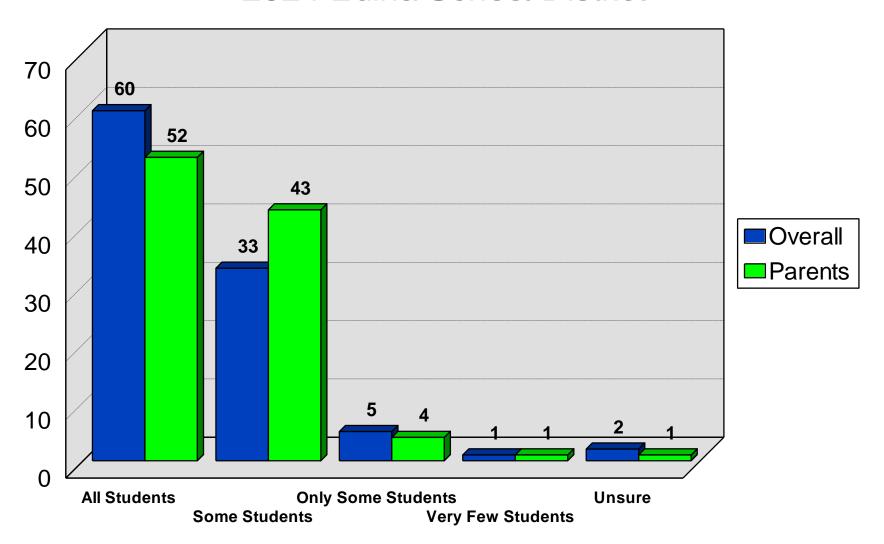

na School District residents.
  - Results projectable within +/-5.0% in 95 out of 100 cases
- 400 random sample of Edina School District parents.
  - Results projectable within +/-5.0% in 95 out of 100 cases
- Average interview time of 13 minutes
- Non-response level of 6.5%
- Telephone interviews conducted between November 7th and 22nd, 2024

# Demographics I

#### 2024 Edina School District



# Demographics II

#### 2024 Edina School District



## Demographics III

2024 Edina School District



# Quality of Public Schools

2024 Edina School District



### Like Most about Edina Public Schools



### Most Serious Issue

#### 2024 Edina School District



## Quality Compared to Three Years Ago....

2024 Edina School District



### Meet Learning Needs of....

2024 Edina School District



#### Concerned about Learning Loss During the Pandemic

2024 Edina School District



#### Most Important Indicator of High Quality Education

#### 2024 Edina School District



### Rating of Edina SD on Each Indicator

#### 2024 Edina School District



## Description of Edina Public Schools

2024 Edina School District



## Description of Edina Public Schools II

2024 Edina School District



## "Very Important" Area of Study



### Concerns about Curriculum

#### 2024 Edina School District



### Rating of Technology Opportunities

2024 Edina School District



## Specific District Perceptions I



## Specific District Perceptions II



## Specific District Perceptions III

#### 2024 Edina School District



# Job Performance Ratings

2024 Edina School District



# Financial Manageme