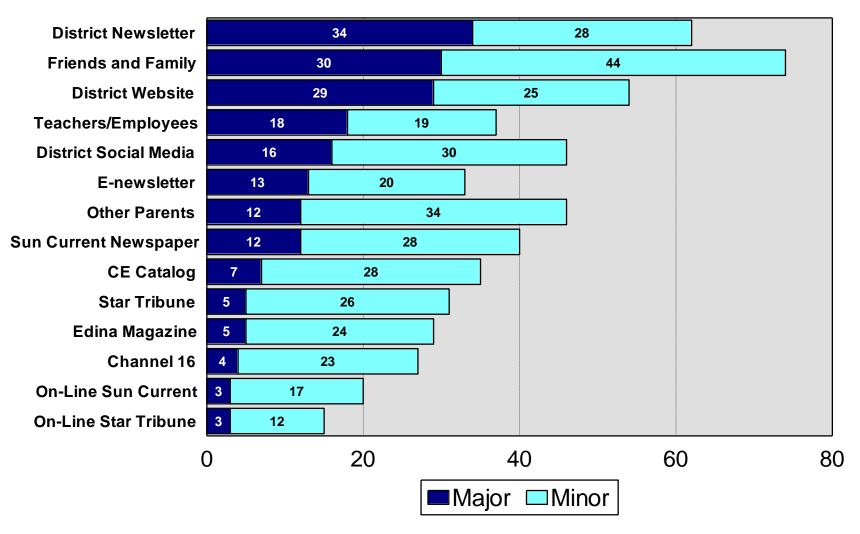

Study



### Concerns about Curriculum

#### 2024 Edina School District



### Rating of Technology Opportunities

2024 Edina School District



## Specific District Perceptions I



## Specific District Perceptions II



## Specific District Perceptions III

#### 2024 Edina School District



# Job Performance Ratings

2024 Edina School District



# Financial Management

2024 Edina School District



# Tax Increase Predisposition



#### Tax Increase for Bond Referendum

2024 Edina School District



## Property Tax Increase for....



## Informed about Decisions

2024 Edina School District



# Informed in Timely Manner

2024 Edina School District



# Principal Source of Information



## Preferred Source of Information

2024 Edina School District



# Source of Information (Overall)



# Source of Information (Parents)