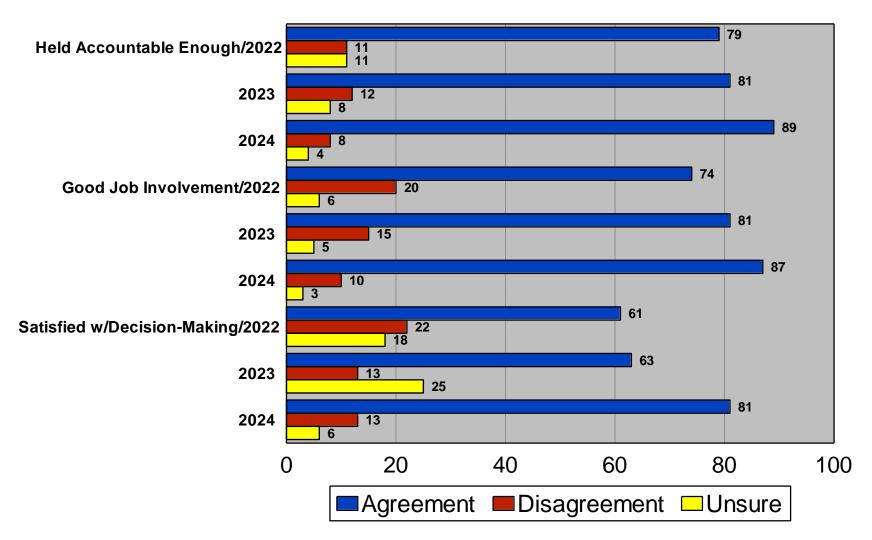

chool District



## Quality Compared to Three Years Ago....

2024 Edina School District



### Meet Learning Needs of....

2024 Edina School District



#### Concerned about Learning Loss During the Pandemic

2024 Edina School District



#### Most Important Indicator of High Quality Education

#### 2024 Edina School District



### Rating of Edina SD on Each Indicator

#### 2024 Edina School District



## Description of Edina Public Schools

2024 Edina School District



## Description of Edina Public Schools II

2024 Edina School District



## "Very Important" Area of Study



### Concerns about Curriculum

#### 2024 Edina School District



### Rating of Technology Opportunities

2024 Edina School District



## Specific District Perceptions I



## Specific District Perceptions II



## Specific District Perceptions III

#### 2024 Edina School District



# Job Performance Ratings

2024 Edina School District



# Financial Management

2024 Edina School District



# Tax Increase Predisposition



#### Tax Increase for Bond Referendum

2024 Edina School District



## Property Tax Increase for....



## Informed about Decisions

2024 Edina School District



# Informed in Timely Manner

2024 Edina School District



# Principal Source of Information



## Preferred Source of Information

2024 Edina School District



# Source of Information (Overall)



# Source of Information (Parents)