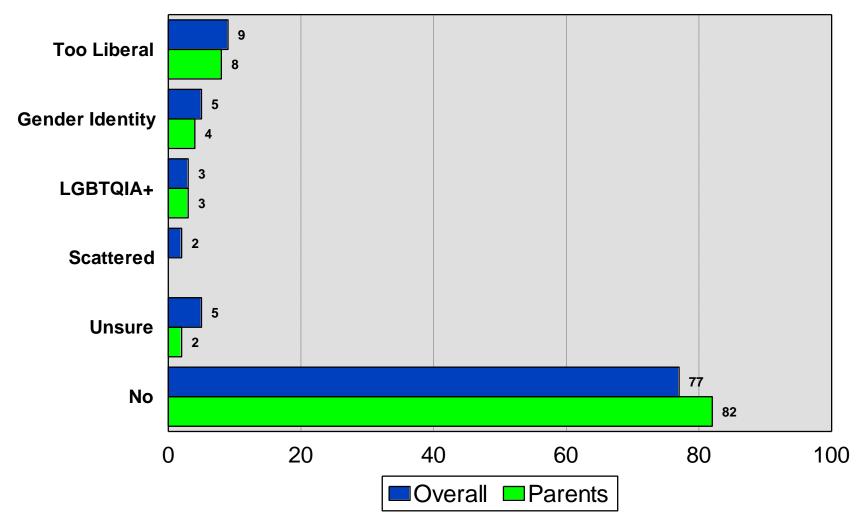

# Quality of Public Schools

2024 Edina School District



### Like Most about Edina Public Schools



### Most Serious Issue

#### 2024 Edina School District



## Quality Compared to Three Years Ago....

2024 Edina School District



### Meet Learning Needs of....

2024 Edina School District



#### Concerned about Learning Loss During the Pandemic

2024 Edina School District



#### Most Important Indicator of High Quality Education

#### 2024 Edina School District



### Rating of Edina SD on Each Indicator

#### 2024 Edina School District



## Description of Edina Public Schools

2024 Edina School District



## Description of Edina Public Schools II

2024 Edina School District



## "Very Important" Area of Study



### Concerns about Curriculum

#### 2024 Edina School District



### Rating of Technology Opportunities

2024 Edina School District



## Specific District Perceptions I



## Specific District Perceptions II



## Specific District Perceptions III

#### 2024 Edina School District



# Job Performance Ratings

2024 Edina School District



# Financial Management

2024 Edina School District



# Tax Increase Predisposition



#### Tax Increase for Bond Referendum

2024 Edina School District



## Property Tax Increase for....



## Informed about Decisions

2024 Edina School District



# Informed in Timely Manner

2024 Edina School District



# Principal Source of Information



## Preferred Source of Information

2024 Edina School District



# Source of Information (Overall)



# Source of Information (Parents)