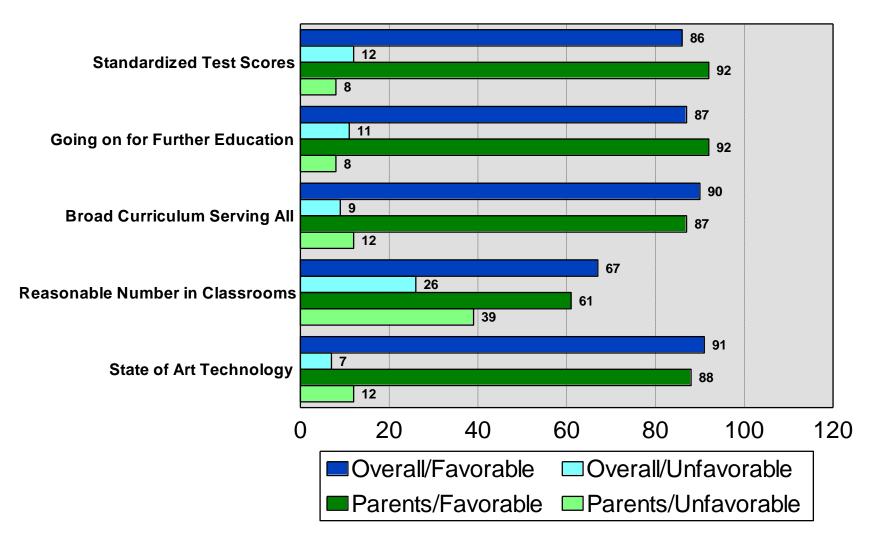

sponse level of 6.5%
- Telephone interviews conducted between November 7th and 22nd, 2024

# Demographics I

#### 2024 Edina School District



# Demographics II

#### 2024 Edina School District



## Demographics III

2024 Edina School District



# Quality of Public Schools

2024 Edina School District



### Like Most about Edina Public Schools



### Most Serious Issue

#### 2024 Edina School District



## Quality Compared to Three Years Ago....

2024 Edina School District



### Meet Learning Needs of....

2024 Edina School District



#### Concerned about Learning Loss During the Pandemic

2024 Edina School District



#### Most Important Indicator of High Quality Education

#### 2024 Edina School District



### Rating of Edina SD on Each Indicator

#### 2024 Edina School District



## Description of Edina Public Schools

2024 Edina School District



## Description of Edina Public Schools II

2024 Edina School District



## "Very Important" Area of Study



### Concerns about Curriculum

#### 2024 Edina School District



### Rating of Technology Opportunities

2024 Edina School District



## Specific District Perceptions I



## Specific District Perceptions II



## Specific District Perceptions III

#### 2024 Edina School District



# Job Performance Ratings

2024 Edina School District



# Financial Management

2024 Edina School District



# Tax Increase Predisposition



#### Tax Increase for Bond Referendum

2024 Edina School District



## Property Tax Increase for....



## Informed about Decisions

2024 Edina School District



# Informed in Timely Man