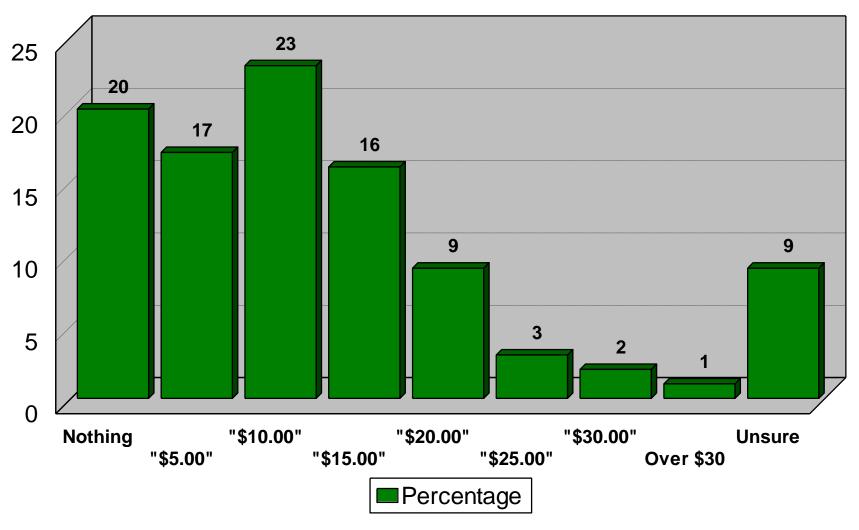

Education

#### 2024 Edina School District



### Rating of Edina SD on Each Indicator

#### 2024 Edina School District



## Description of Edina Public Schools

2024 Edina School District



## Description of Edina Public Schools II

2024 Edina School District



## "Very Important" Area of Study



### Concerns about Curriculum

#### 2024 Edina School District



### Rating of Technology Opportunities

2024 Edina School District



## Specific District Perceptions I



## Specific District Perceptions II



## Specific District Perceptions III

#### 2024 Edina School District



# Job Performance Ratings

2024 Edina School District



# Financial Management

2024 Edina School District



# Tax Increase Predisposition



#### Tax Increase for Bond Referendum

2024 Edina School District



## Property Tax Increase for....



## Informed about Decisions

2024 Edina School District



# Informed in Timely Manner

2024 Edina School District



# Principal Source of Information



## Preferred Source of Information

2024 Edina School District



# Source of Information (Overall)



# Source of Information (Parents)