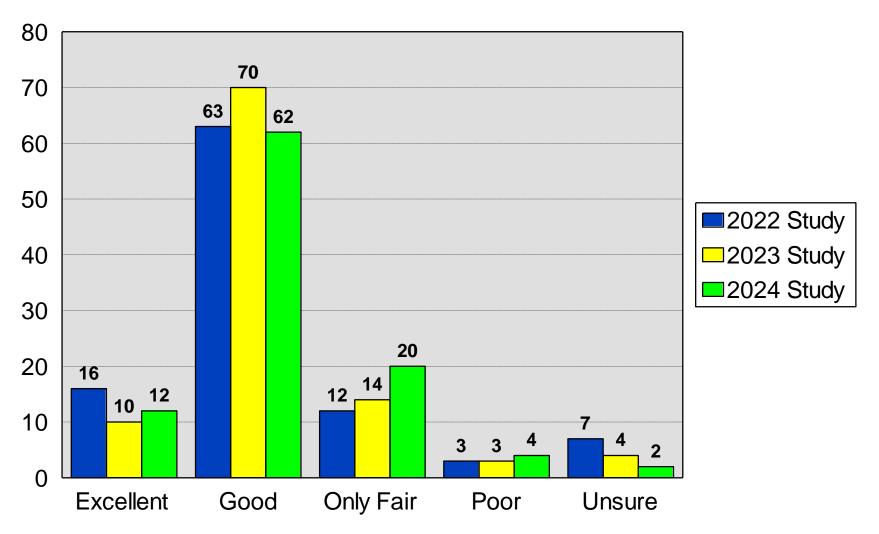

Loss During the Pandemic

2024 Edina School District



#### Most Important Indicator of High Quality Education

#### 2024 Edina School District



### Rating of Edina SD on Each Indicator

#### 2024 Edina School District



## Description of Edina Public Schools

2024 Edina School District



## Description of Edina Public Schools II

2024 Edina School District



## "Very Important" Area of Study



### Concerns about Curriculum

#### 2024 Edina School District



### Rating of Technology Opportunities

2024 Edina School District



## Specific District Perceptions I



## Specific District Perceptions II



## Specific District Perceptions III

#### 2024 Edina School District



# Job Performance Ratings

2024 Edina School District



# Financial Management

2024 Edina School District



# Tax Increase Predisposition



#### Tax Increase for Bond Referendum

2024 Edina School District



## Property Tax Increase for....



## Informed about Decisions

2024 Edina School District



# Informed in Timely Manner

2024 Edina School District



# Principal Source of Information



## Preferred Source of Information

2024 Edina School District



# Source of Information (Overall)



# Source of Information (Parents)