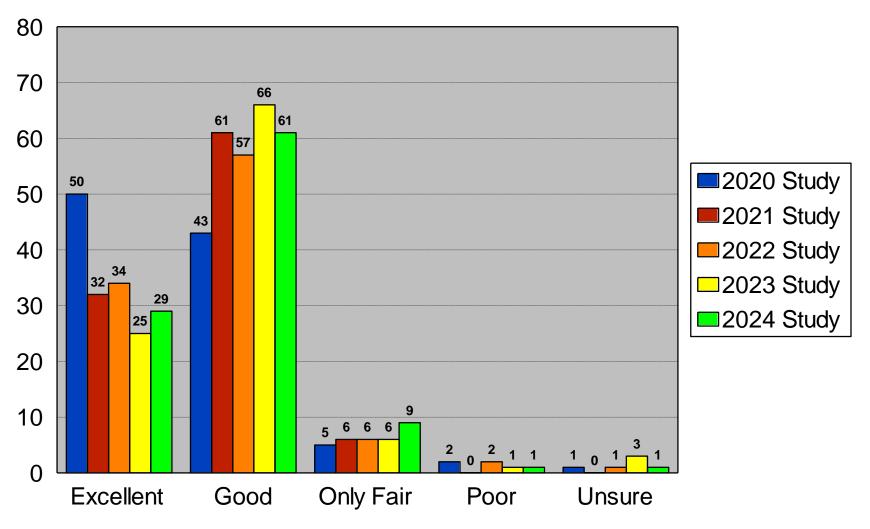

## **Edina Public School District**

2024 Residential Survey

# Survey Methodology

- 400 random sample of Edina School District residents.
  - Results projectable within +/-5.0% in 95 out of 100 cases
- 400 random sample of Edina School District parents.
  - Results projectable within +/-5.0% in 95 out of 100 cases
- Average interview time of 13 minutes
- Non-response level of 6.5%
- Telephone interviews conducted between November 7th and 22nd, 2024

# Demographics I

#### 2024 Edina School District



# Demographics II

#### 2024 Edina School District



## Demographics III

2024 Edina School District



# Quality of Public Schools

2024 Edina School District



### Like Most about Edina Public Schools



### Most Serious Issue

#### 2024 Edina School District



## Quality Compared to Three Years Ago....

2024 Edina School District



### Meet Learning Needs of....

2024 Edina School District



#### Concerned about Learning Loss During the Pandemic

2024 Edina School District



#### Most Important Indicator of High Quality Education

#### 2024 Edina School District



### Rating of Edina SD on Each Indicator

#### 2024 Edina School District



## Description of Edina Public Schools

2024 Edina School District



## Description of Edina Public Schools II

2024 Edina School District



## "Very Important" Area of Study



### Concerns about Curriculum

#### 2024 Edina School District



### Rating of Technology Opportunities

2024 Edina School