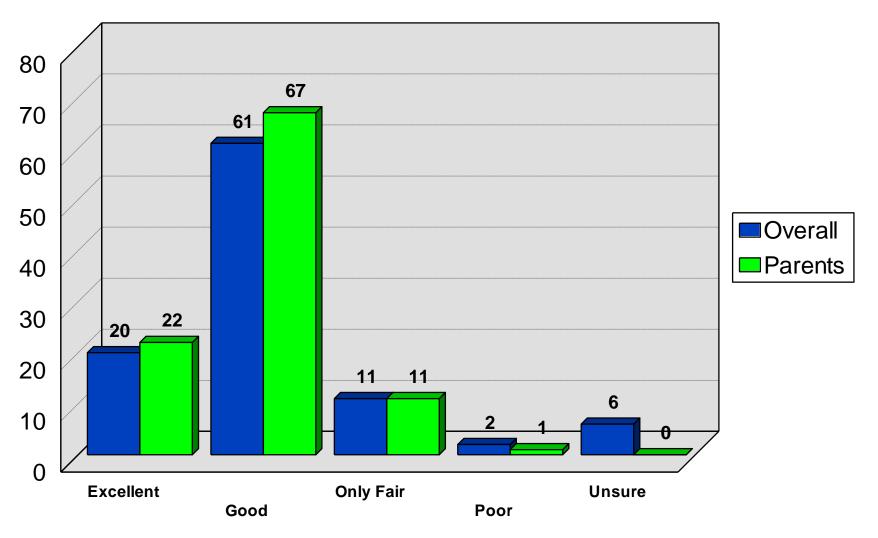

Most about Edina Public Schools



### Most Serious Issue

#### 2024 Edina School District



## Quality Compared to Three Years Ago....

2024 Edina School District



### Meet Learning Needs of....

2024 Edina School District



#### Concerned about Learning Loss During the Pandemic

2024 Edina School District



#### Most Important Indicator of High Quality Education

#### 2024 Edina School District



### Rating of Edina SD on Each Indicator

#### 2024 Edina School District



## Description of Edina Public Schools

2024 Edina School District



## Description of Edina Public Schools II

2024 Edina School District



## "Very Important" Area of Study



### Concerns about Curriculum

#### 2024 Edina School District



### Rating of Technology Opportunities

2024 Edina School District



## Specific District Perceptions I



## Specific District Perceptions II



## Specific District Perceptions III

#### 2024 Edina School District



# Job Performance Ratings

2024 Edina School District



# Financial Management

2024 Edina School District



# Tax Increase Predisposition



#### Tax Increase for Bond Referendum

2024 Edina School District



## Property Tax Increase for....



## Informed about Decisions

2024 Edina School District



# Informed in Timely Manner

2024 Edina School District



# Principal Source of Information



## Preferred Source of Information

2024 Edina School District



# Source of Information (Overall)



# Source of Information (Parents)