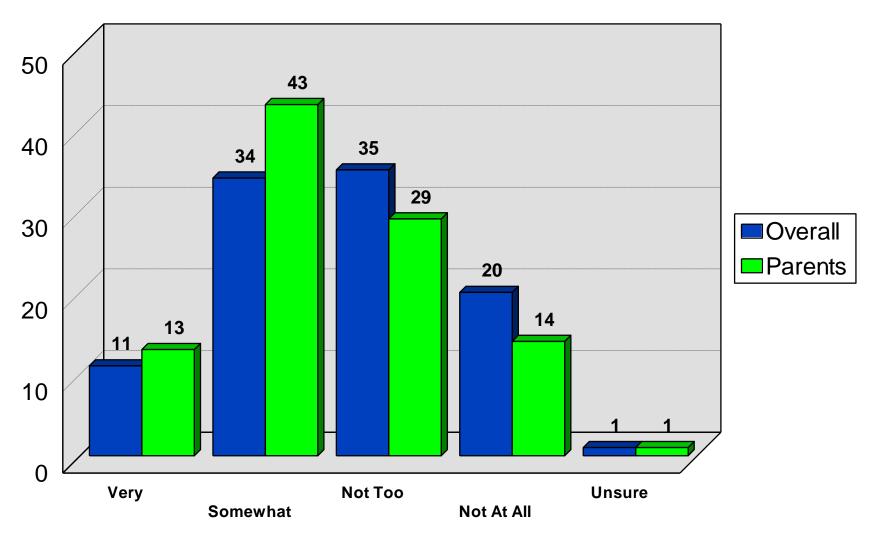

cases
- 400 random sample of Edina School District parents.
  - Results projectable within +/-5.0% in 95 out of 100 cases
- Average interview time of 13 minutes
- Non-response level of 6.5%
- Telephone interviews conducted between November 7th and 22nd, 2024

# Demographics I

#### 2024 Edina School District



# Demographics II

#### 2024 Edina School District



## Demographics III

2024 Edina School District



# Quality of Public Schools

2024 Edina School District



### Like Most about Edina Public Schools



### Most Serious Issue

#### 2024 Edina School District



## Quality Compared to Three Years Ago....

2024 Edina School District



### Meet Learning Needs of....

2024 Edina School District



#### Concerned about Learning Loss During the Pandemic

2024 Edina School District



#### Most Important Indicator of High Quality Education

#### 2024 Edina School District



### Rating of Edina SD on Each Indicator

#### 2024 Edina School District



## Description of Edina Public Schools

2024 Edina School District



## Description of Edina Public Schools II

2024 Edina School District



## "Very Important" Area of Study



### Concerns about Curriculum

#### 2024 Edina School District



### Rating of Technology Opportunities

2024 Edina School District



## Specific District Perceptions I



## Specific District Perceptions II



## Specific District Perceptions III

#### 2024 Edina School District



# Job Performance Ratings

2024 Edina School District



# Financial Management

2024 Edina School District



# Tax Increase Predisposition



#### Tax Increase f