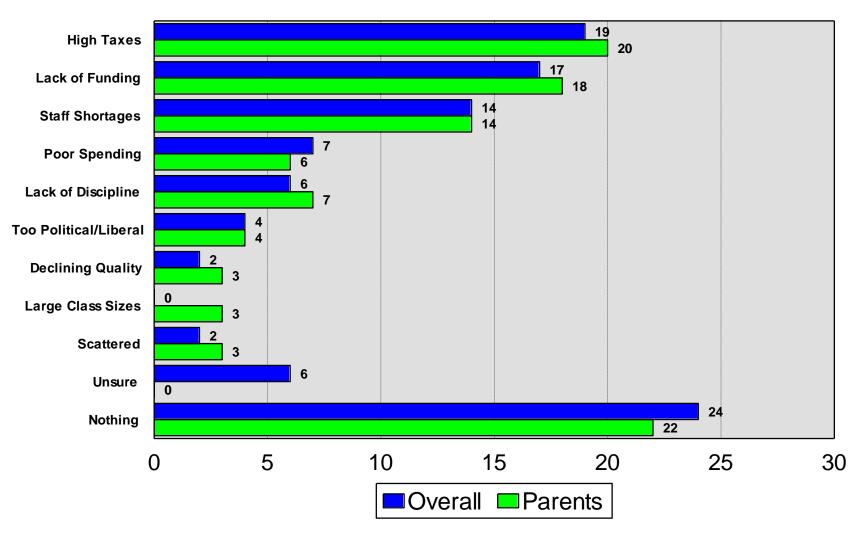

## **Edina Public School District**

2024 Residential Survey

# Survey Methodology

- 400 random sample of Edina School District residents.
  - Results projectable within +/-5.0% in 95 out of 100 cases
- 400 random sample of Edina School District parents.
  - Results projectable within +/-5.0% in 95 out of 100 cases
- Average interview time of 13 minutes
- Non-response level of 6.5%
- Telephone interviews conducted between November 7th and 22nd, 2024

# Demographics I

#### 2024 Edina School District



# Demographics II

#### 2024 Edina School District



## Demographics III

2024 Edina School District



# Quality of Public Schools

2024 Edina School District



### Like Most about Edina Public Schools



### Most Serious Issue

#### 2024 Edina School District



## Quality Compared to Three Years Ago....

2024 Edina School District



### Meet Learning Needs of....

2024 Edina School District



#### Concerned about Learning Loss During the Pandemic

2024 Edina School District



#### Most Important Indicator of High Quality Education

#### 2024 Edina School District



### Rating of Edina SD on Each Indicator

#### 2024 Edina School District



## Description of Edina Public Schools

2024 Edina School District



## Description of Edina Public Schools II

2024 Edina School District



## "Very Important" Area of Study



### Concerns about Curriculum

#### 2024 Edina School District



### Rating of Technology Opportunities

2024 Edina School District



## Specific District Perceptions I



## Specific District Perceptions II



## Specific Di