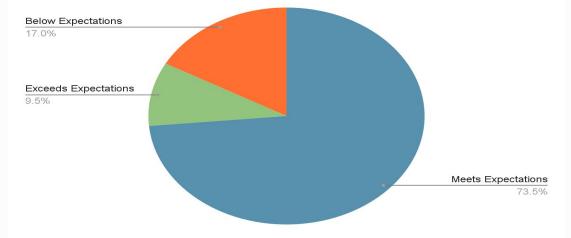

#### LETRS Learning

School Readiness Outcomes

742

Spring 2024/2025 TS-Gold Literacy Data

Ready, Set, School