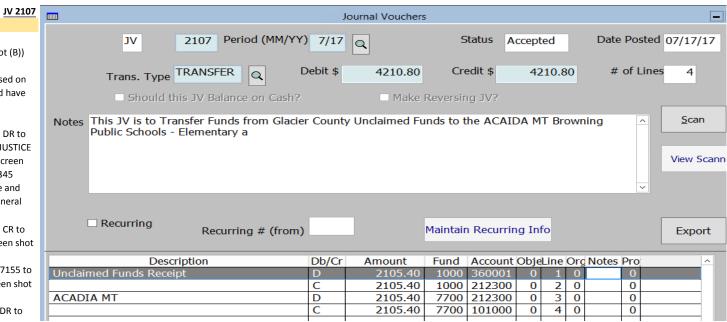

| 6/20 adjustment to correct | School # | Fund | Acct # | Description                       | DR            | CR         |                                       |
|----------------------------|----------|------|--------|-----------------------------------|---------------|------------|---------------------------------------|
| JV 2406 6/20               |          | 1000 | 360001 | Misc revenues 1                   | \$ 348,761.72 |            | reversed in 13/17. see adjustment for |
|                            |          | 1000 | 101000 | cash                              |               | 348,761.72 | reversed in 13/17. see adjustment for |
|                            |          |      |        |                                   | 348,761.72    | 348,761.72 |                                       |
|                            |          | 7700 | 101000 | cash                              | 348,761.72    |            | _                                     |
|                            |          | 7700 | 212300 | due to schools                    |               | 348,761.72 | _                                     |
|                            |          |      |        |                                   | 348,761.72    | 348,761.72 | -                                     |
|                            | 91       | 112  | 4550   | federal school food reimbursement | 348,761.72    |            | -                                     |
|                            | 91       | 112  | 4550   | federal school food reimbursement |               | 348,761.72 |                                       |
|                            |          |      |        |                                   | 348,761.72    | 348,761.72 | -                                     |