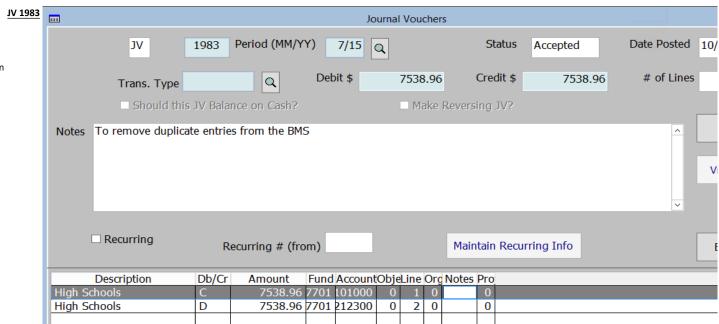

Correct for 7701 Based on JV note See duplicate A1 entries in accounting below

Duplicate A1 entries in accounting

07/25/20 13:50:15 07/25/20 GLACIER COUNTY
13:50:15 Detail Ledger Query -- with Cancellations
For the Accounting Periods: 7/15 - 7/15
Amounts between 7538.96-7538.96, Amounts between 7538.96-7538.96 Page: 1 of 2 Report ID: L091

|          | Fund/Acc       |       | Description                                                                 | Acct. Description Vendor/Receipt From Period |              | Debit                | Credit               | Post/Can Da          |
|----------|----------------|-------|-----------------------------------------------------------------------------|----------------------------------------------|--------------|----------------------|----------------------|----------------------|
| 700 E    | LEMENTAR       | Y SCI | HOOLS                                                                       |                                              |              |                      |                      |                      |
| 01000    | CASH           |       |                                                                             |                                              |              |                      |                      |                      |
| A1<br>A1 | 64560<br>64658 | 1     | ACADIA MT BPS-ELEM - ACH IN BANK 7<br>ACADIA MT - Browning High School<br>W | / ACADIA MT<br>ACADIA MT                     | 7/15<br>7/15 | 7,538.96<br>7,538.96 |                      | 09/03/15<br>09/14/15 |
| 12300    | Due to         | Schoo | Account Total:                                                              |                                              |              | 15,077.92            |                      |                      |
| A1<br>A1 | 64560<br>64658 | 1     | ACADIA MT BPS-ELEM - ACH IN BANK ACADIA MT - Browning High School W         | / ACADIA MT<br>ACADIA MT                     | 7/15<br>7/15 |                      | 7,538.96<br>7,538.96 | 09/03/15<br>09/14/15 |
|          |                |       | Account Total:                                                              |                                              |              |                      | 15,077.92            |                      |
|          |                |       | Fund Total:                                                                 |                                              |              | 15,077.92            | 15,077.92            |                      |