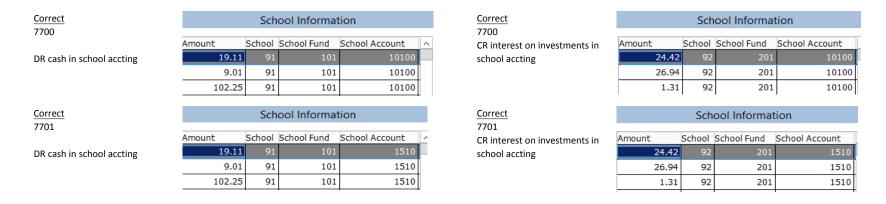

Correct

Correct

7701

school accting

school accting

CR interest on investments in

CR interest on investments in

|        | School Information |        |              |                |   |  |  |  |  |  |
|--------|--------------------|--------|--------------|----------------|---|--|--|--|--|--|
| Amount |                    | School | School Fund  | School Account | ^ |  |  |  |  |  |
|        | 54.67              | 91     | 101          | 1510           | ┖ |  |  |  |  |  |
|        | 12.58              | 91     | 101          | 1510           |   |  |  |  |  |  |
|        | 60.50              | 91     | 101          | 1510           | Ī |  |  |  |  |  |
|        |                    | Scho   | ool Informat | ion            |   |  |  |  |  |  |
| Amount |                    | School | School Fund  | School Account | ^ |  |  |  |  |  |
|        | 31.88              | 92     | 201          | 1510           |   |  |  |  |  |  |
|        | 2.27               | 92     | 201          | 1510           |   |  |  |  |  |  |
|        | 15.92              | 92     | 201          | 1510           |   |  |  |  |  |  |