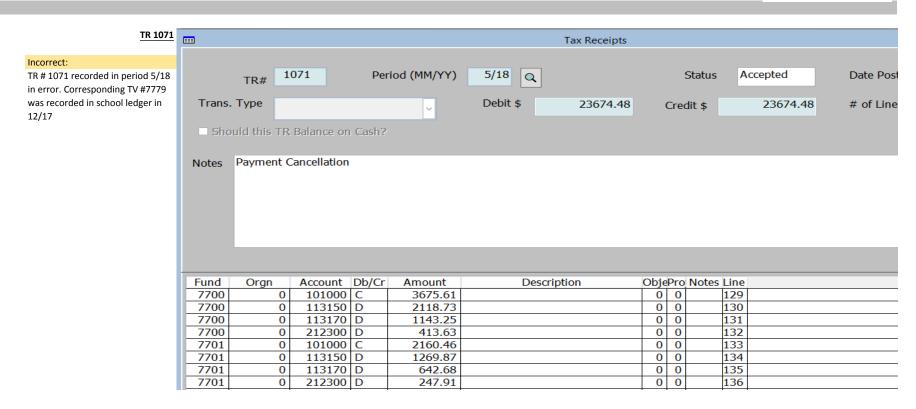

| Casi  |      |             |        |        | 4/10                                           |        |          |            |                          |          |          |
|                    | 2253<br>2253 |                                                                                          |       |      | Payment     |        |        | 4/18                                           |        |          | 461,780.19 | 153,926.73               |          |          |

| Fund Total:   | 461,780.19 | 461,780.19 |
|---------------|------------|------------|
| School Total: | 461,780.19 | 461,780.19 |
| Grand Total:  | 461,780.19 | 461,780.19 |
|               |            |            |

1071

1082

0.00

-32548.20

-5836.07





Action taken to correct: Cancelled TR #1071 and reposted in 12/17.



Action: posted TR #1082 in period 5/18

















accounting internal use in school ledger (BMS recognizes as a DR to cash). Should have been a DR to 18000 'due from other gov't' (from

| Amount   | School | School Fund | School Account |
|----------|--------|-------------|----------------|
| 285.96   | 501    | 129         | 10600          |
| 13403.60 | 91     | 129         | 10600          |
| 41770.66 | 151    | 129         | 10600          |
|          |        |             |                |

ine 10-CR montana oil & gas revenue in school ledger

| School | School Fund | School Account |
|--------|-------------|----------------|
| 501    | 129         | 3460           |
| 91     | 129         | 3460