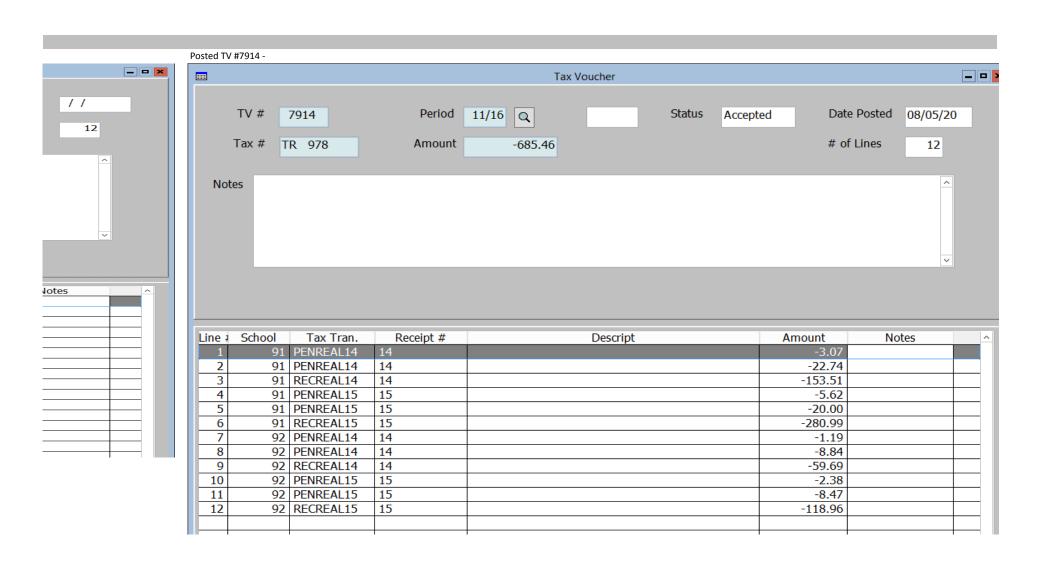

Fund #7260 = Airport Commission

TR 978 Tax Receipts === Corresponding TV #7914 was Period (MM/YY) 978 11/16 Q Accepted Status TR# pending in BMS. Trans. Type Debit \$ 2341.97 2341.97 Credit \$ Payment Cancellation Notes ObjePro Notes Line Account Db/Cr Amount Description Fund Orgn 7700 101000 C 485.93 0 0 0 113140 D 0 0 125 7700 153.51 7700 0 113150 D 280.99 0 0 126 7700 0 212300 D 0 0 127 51.43 7701 0 101000 C 199.53 0 0 128 7701 0 113140 D 59.69 0 0 129 7701 0 113150 D 118.96 0 0 130 0 212300 D 0 0 7701 20.88 131

Action taken to correct: Posted TV #7914 in period 11/16

Incorrect

Line 1 -correct

due to schools

(A))

cash.

(A)

Correct