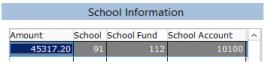

Correct

School Information

School Information

7700

line 5-DR to cash in school ledger

7700
line 6-CR to federal school food reimbursement revenue in school ledger

| mount   | School | School Fund | School Account |
|---------|--------|-------------|----------------|
| 3949.64 | 501    | 112         | 4550           |
|         |        | •           |                |