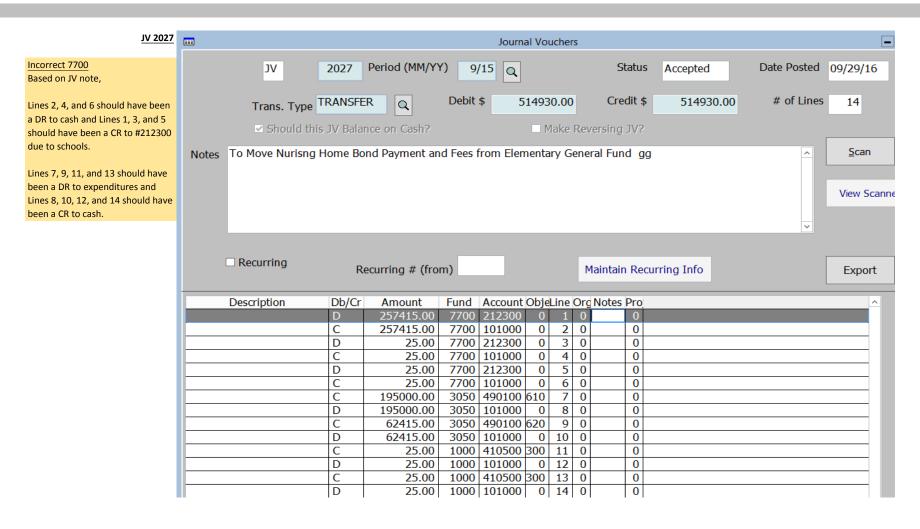

#### JV 2022 Adjustment to Cut Bank SD only

Correct
7700

DR- cash in school accounting.

| SCII  | ool Informat | ion                         |                                               |
|-------|--------------|-----------------------------|-----------------------------------------------|
| chool | School Fund  | School Account              | ^                                             |
| 91    | 101          | 10100                       |                                               |
|       | chool<br>91  | chool School Fund<br>91 101 | chool School Fund School Account 91 101 10100 |

Correct
7700

CR-warrants payable in school accounting.(TC orginially DR

warrants payable as opposed to debt service expenditure)

07/27/20 GLACIER COUNTY Page: 10:40:05 Cash Transaction Reconciliation Detail Report Report ID: L163 For the Accounting Period: 10 / 15 System: SLedger Transaction Sledger \$ Finance \$ IA 18 5249.20 0.00 JV 2045 0.00 96517.54