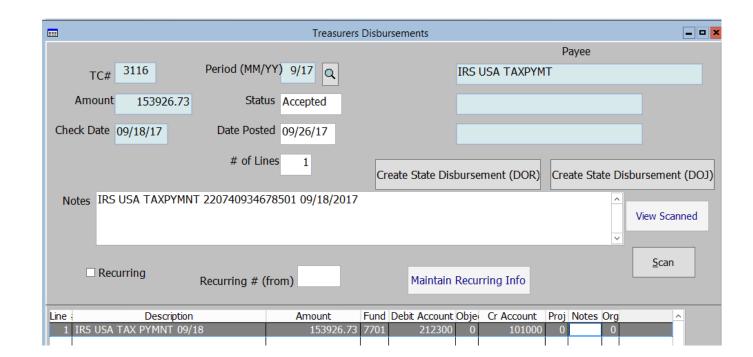

#### Incorrect

7701

DR- warrants payable in school accting. Should have been a DR to cash.

| Cal | 2001 | Info   | rmati | 00 |
|-----|------|--------|-------|----|
| SCI | 1001 | IIIIOI | IIIau | OH |

| Amount  | School | School Fund | School Account |
|---------|--------|-------------|----------------|
| 37.50   | 92     | 210         | 62000          |
| 139.20  | 92     | 215         | 62000          |
| 4752.50 | 92     | 289         | 62000          |
| 822.60  | 92     | 215         | 62000          |
|         |        |             |                |

# Incorrect

7701

CR warrants payable in school accting. Should have been a CR to revenue acct.

| Amount  | School | School Fund | School Account |
|---------|--------|-------------|----------------|
| 37.50   | 92     | 210         | 6200           |
| 139.20  | 92     | 215         | 6200           |
| 4752.50 | 92     | 289         | 620            |
| 822.60  | 92     | 215         | 620            |
|         |        |             |                |
|         |        | 1           |                |