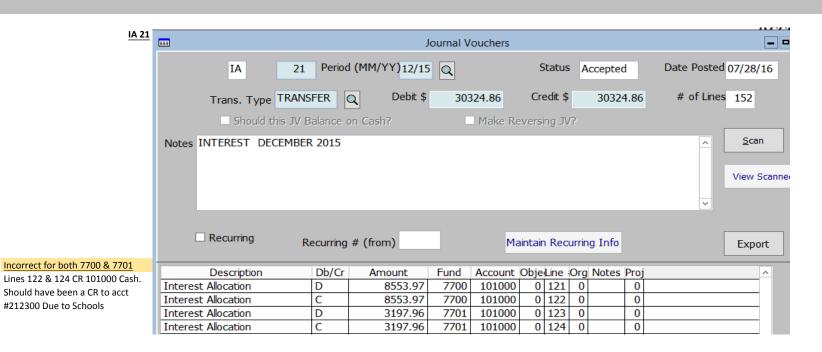

JV 1978

Correct for both 7700 & 7701 Based on JV note

| CR      | DR       | Description             | Acct # | Fund | School # | 6/20 adjustment to correct |
|---------|----------|-------------------------|--------|------|----------|----------------------------|
|         | 8,553.97 | cash                    | 101000 | 7700 |          | JV 2395 6/20               |
| 8,553.9 |          | due to schools          | 212300 | 7700 |          |                            |
| 8,553.9 | 8,553.97 |                         |        |      |          |                            |
|         | 5,332.38 | interest on investments | 1510   | 101  | 91       |                            |
| 5,332.3 |          | interest on investments | 1510   | 101  | 91       |                            |
|         | 2,401.69 | interest on investments | 1510   | 182  | 91       |                            |
| 2,401.6 |          | interest on investments | 1510   | 182  | 91       |                            |
|         | 629.69   | interest on investments | 1510   | 101  | 151      |                            |
| 629.6   |          | interest on investments | 1510   | 101  | 151      |                            |
|         | 168.80   | interest on investments | 1510   | 101  | 501      |                            |
| 168.8   |          | interest on investments | 1510   | 101  | 501      |                            |
|         | 0.03     | interest on investments | 1510   | 190  | 501      |                            |
| 0.0     |          | interest on investments | 1510   | 190  | 501      |                            |
|         | 21.38    | interest on investments | 1510   | 101  | 641      |                            |
| 21.3    |          | interest on investments | 1510   | 101  | 641      |                            |
| 8,553.9 | 8,553.97 |                         |        |      |          |                            |
|         | 3,197.96 | cash                    | 101000 | 7701 |          |                            |
| 3,197.9 |          | due to schools          | 212300 | 7701 |          |                            |
| 3,197.9 | 3,197.96 |                         |        |      |          |                            |
|         | 2,695.06 | interest on investments | 1510   | 201  | 92       |                            |
| 2695.06 |          | interest on investments | 1510   | 201  | 92       |                            |
|         | 60.04    | interest on investments | 1510   | 289  | 92       |                            |
| 60.0    |          | interest on investments | 1510   | 289  | 92       |                            |
|         | 442.86   | interest on investments | 1510   | 201  | 152      |                            |
| 442.8   |          | interest on investments | 1510   | 201  | 152      |                            |
| 3,197.9 | 3,197.96 |                         |        |      |          |                            |