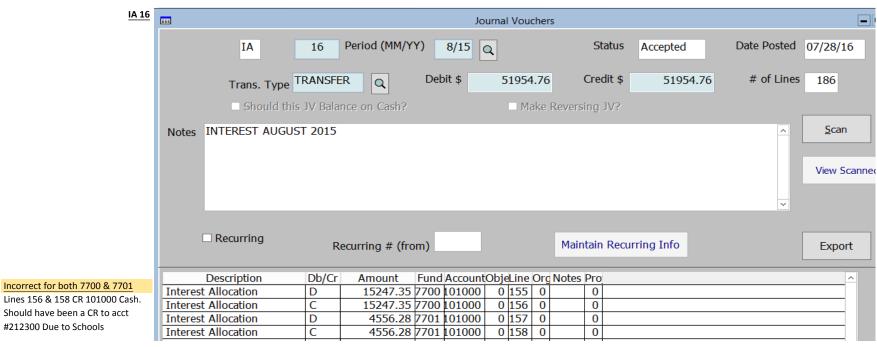

Lines 156 & 158 CR 101000 Cash. Should have been a CR to acct #212300 Due to Schools

Correct 7700 School Information Amount School School Fund School Account DR cash in school accting 118.56 132.81 91 101 10100 91 101 10100 488.14