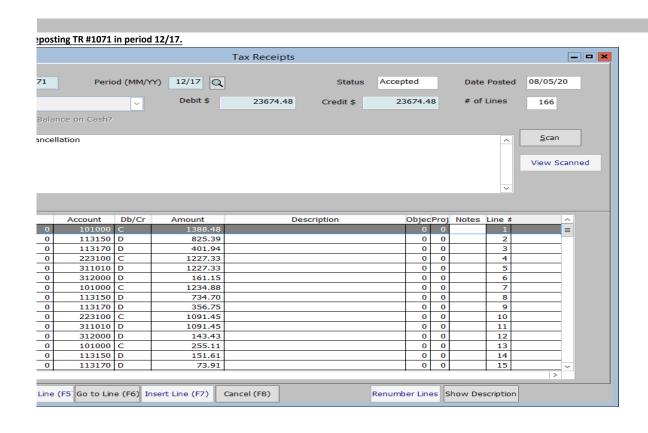

Fund #7260 = Airport Commission

TR 978 Tax Receipts === Corresponding TV #7914 was Period (MM/YY) 978 11/16 Q Accepted Status TR# pending in BMS. Trans. Type Debit \$ 2341.97 2341.97 Credit \$ Payment Cancellation Notes ObjePro Notes Line Account Db/Cr Amount Description Fund Orgn 7700 101000 C 485.93 0 0 0 113140 D 0 0 125 7700 153.51 7700 0 113150 D 280.99 0 0 126 7700 0 212300 D 0 0 127 51.43 7701 0 101000 C 199.53 0 0 128 7701 0 113140 D 59.69 0 0 129 7701 0 113150 D 118.96 0 0 130 0 212300 D 0 0 7701 20.88 131

Action taken to correct: Posted TV #7914 in period 11/16

Incorrect

Line 1 -correct

due to schools

(A))

cash.

(A)

Correct