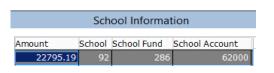

JV 2070 Adjustment to Cut Bank Schools only

Correct 7701

Correct

School Information

Incorrect School Information 7701

 Amount
 School
 School Fund
 School Account

 22795.19
 92
 286
 10100

CR cash in school accounting.
Should have been a CR to 62000
warrants payable.

 Amount
 School
 School Fund
 School Account

 22795.19
 92
 286
 10100

7701
DR cash in school accting

School Information

School Information

Incorrect

7701

CR cash in school accounting.
Should have been a CR to 62000
warrants payable.