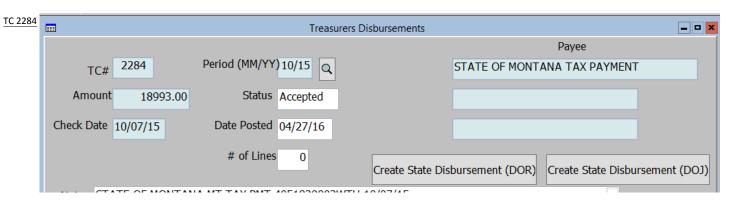

Amount School School Fund School Account

18993.00 92 286 1010

Incorrect School Information 7701

CR cash in school accounting.
Should have been a CR to 62000
warrants payable.

Amount School School Fund School Account
18993.00
92
286
10100