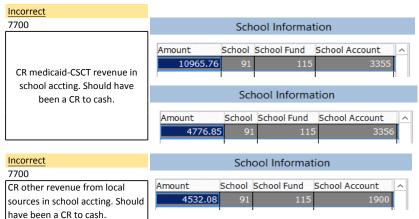

NOTE: Looked for duplicate A1's recorded in accounting 7/15 to 7/20 for \$10,965.76, \$4,776.85, \$4,532.08, a total amount of \$15,743.61, or total amount of \$20,274.69. No A1's found.

Action: County should review 7/15 & 8/15 bank statements to verify ACH deposit(s) of 10,966.76 and \$4,776.85 or a total of \$15,743.61 related to medicaid-CSCT and \$4,532.08 related to local source revenue for Elementary and then review accounting again to make sure deposit(s) was recorded twice.