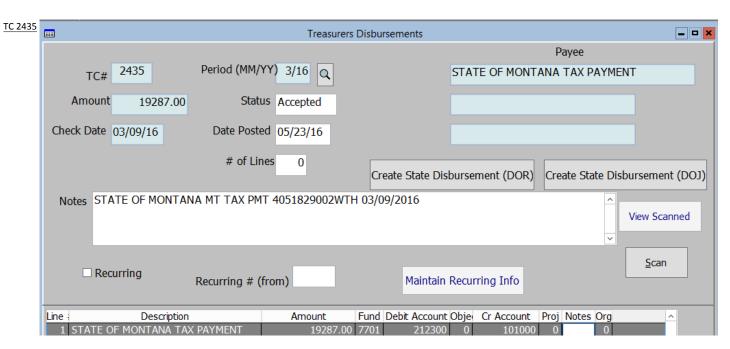

TC 1854 entries in school ledger Correct

CR cash in school accting

Correct DR warrants payable in school accting

Correct

CR cash in school accting

TC 2435 entries in school ledger Correct

accting

DR warrants payable in school

TC 2435 entries in school ledger Correct

CR cash in school accting

# 13/16 Fiscal Year Ending 2016

TC 2435 entries in school ledger Correct DR warrants payable in school accting

TC 2435 entries in school ledger Correct

CR cash in school accting

| 6/20 adjustment to correct | School # | Fund | Acct # | Description      | DR        | CR        |
|----------------------------|----------|------|--------|------------------|-----------|-----------|
| JV 2418 in 6/20            |          | 7701 | 212300 | due to schools   | 79,634.19 |           |
|                            |          | 7701 | 212300 | due to schools   |           | 79,634.19 |
|                            |          |      |        |                  | 79,634.19 | 79,634.19 |
|                            | 92       | 286  | 10100  | cash             | 79,634.19 |           |
|                            | 92       | 286  | 62000  | warrants payable |           | 79,634.19 |
|                            |          |      |        |                  | 79,634.19 | 79,634.19 |