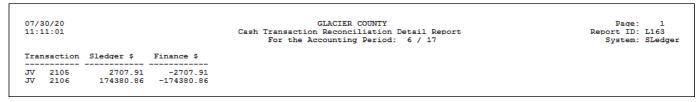

07/30/20 GLACIER COUNTY Page: 1 of 2
11:21:32 Detail Ledger Query Report ID: L091
For the Accounting Periods: 7/15 - 7/20
Amounts between 2707.91-2707.91, Amounts between 2707.91-2707.91

|          | Fund/Ac       |        | /<br>Description                                    | Vendor/Receipt From  | Acct.<br>Period | Debit                | Credit   |
|----------|---------------|--------|-----------------------------------------------------|----------------------|-----------------|----------------------|----------|
| 1000 G   | ENERAL        | FUND   |                                                     |                      |                 |                      |          |
| 101000   | CASH          |        |                                                     |                      |                 |                      |          |
| A1<br>JV | 70372<br>2168 | 1<br>3 | RECEIPT FOR UNCLAIMED ACH IN BAC<br>Correct JV#2105 | NK 0 UNCLAIMED FUNDS | 5/17<br>13/17   | 2,707.91<br>2,707.91 |          |
| 212300   | ) Due to      | Scho   | Account Total                                       | 1:                   |                 | 5,415.82             |          |
| JΛ       | 2105          | 2      |                                                     |                      | 6/17            |                      | 2,707.91 |
| 360001   | Miscel        | laneo  | Account Total                                       | 1:                   |                 |                      | 2,707.91 |
| A1<br>JV | 70372<br>2105 | 1      | RECEIPT FOR UNCLAIMED ACH IN BA                     | NK 0 UNCLAIMED FUNDS | 5/17<br>6/17    | 2,707.91             | 2,707.91 |
| JA<br>2A | 2168          | 4      | Unclaimed Funds Receipt<br>Correct JV#2105          |                      | 13/17           | 2,707.91             | 2,707.91 |
|          |               |        | Account Total                                       | 1:                   |                 | 2,707.91             | 5,415.82 |
|          |               |        | Fund Total                                          | 1:                   |                 | 8,123.73             | 8,123.73 |