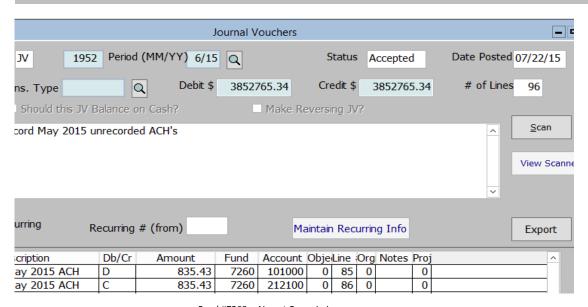

Fund #7260 = Airport Commission

TR 978 Tax Receipts === Corresponding TV #7914 was Period (MM/YY) 978 11/16 Q Accepted Status TR# pending in BMS. Trans. Type Debit \$ 2341.97 2341.97 Credit \$ Payment Cancellation Notes ObjePro Notes Line Account Db/Cr Amount Description Fund Orgn 7700 101000 C 485.93 0 0 0 113140 D 0 0 125 7700 153.51 7700 0 113150 D 280.99 0 0 126 7700 0 212300 D 0 0 127 51.43 7701 0 101000 C 199.53 0 0 128 7701 0 113140 D 59.69 0 0 129 7701 0 113150 D 118.96 0 0 130 0 212300 D 0 0 7701 20.88 131