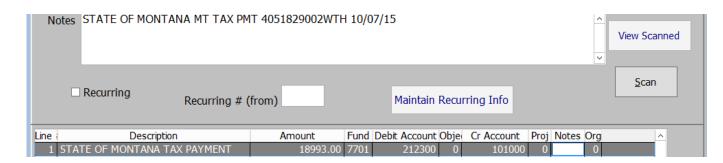

Amount School School Fund School Account

18993.00 92 286 1010

Incorrect School Information 7701

CR cash in school accounting.
Should have been a CR to 62000
warrants payable.

Amount School School Fund School Account
18993.00
92
286
10100