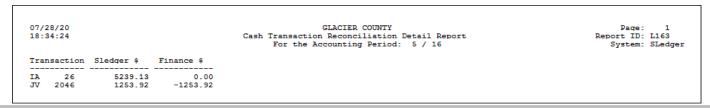

JV 2046 Adjustment to East Glacier SD only

07/28/20 GLACIER COUNTY 22:18:24 Cash Transaction Reconciliation Detail Report For the Accounting Period: 6 / 16 Transaction Sledger \$ Finance \$ 20803.11 0.00 9505 0.00 -1236727.41