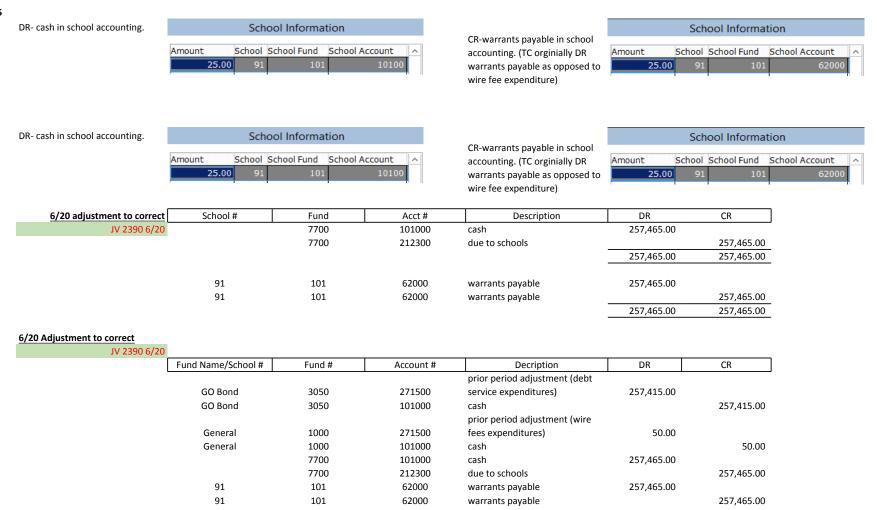

Correct
7700

CR-warrants payable in school accounting.(TC orginially DR

warrants payable as opposed to debt service expenditure)

07/27/20 GLACIER COUNTY Page: 10:40:05 Cash Transaction Reconciliation Detail Report Report ID: L163 For the Accounting Period: 10 / 15 System: SLedger Transaction Sledger \$ Finance \$ IA 18 5249.20 0.00 JV 2045 0.00 96517.54