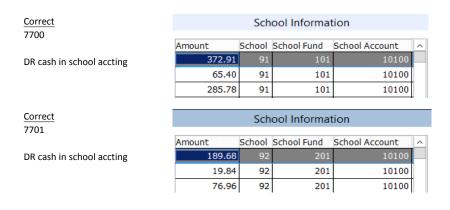

CR interest on investments in

7700

Correct

7701

|        | Sch    | ool Informa  | tion           |   |
|--------|--------|--------------|----------------|---|
| Amount | School | School Fund  | School Account | _ |
| 372.91 | 91     | 101          | 1510           | L |
| 65.40  | 91     | 101          | 1510           |   |
| 285.78 | 91     | 101          | 1510           |   |
|        |        | ool Informat |                |   |
| Amount | School | School Fund  | School Account | Ľ |
| 189.68 | 92     | 201          | 1510           | ŀ |
| 19.84  | 92     | 201          | 1510           |   |
| 76.96  | 92     | 201          | 1510           |   |
|        |        |              |                |   |