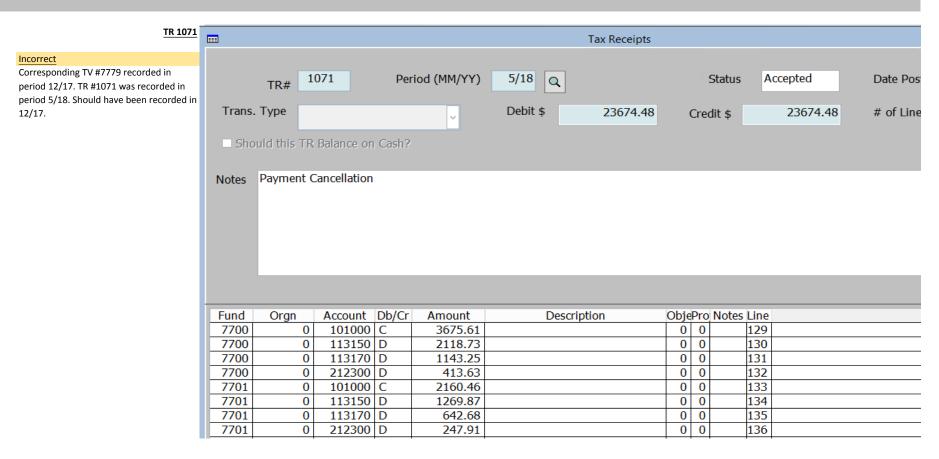

Fund #7260 = Airport Commission

TR 978 Tax Receipts === Corresponding TV #7914 was Period (MM/YY) 978 11/16 Q Accepted Status TR# pending in BMS. Trans. Type Debit \$ 2341.97 2341.97 Credit \$ Payment Cancellation Notes ObjePro Notes Line Account Db/Cr Amount Description Fund Orgn 7700 101000 C 485.93 0 0 0 113140 D 0 0 125 7700 153.51 7700 0 113150 D 280.99 0 0 126 7700 0 212300 D 0 0 127 51.43 7701 0 101000 C 199.53 0 0 128 7701 0 113140 D 59.69 0 0 129 7701 0 113150 D 118.96 0 0 130 0 212300 D 0 0 7701 20.88 131

Action taken to correct: Posted TV #7914 in period 11/16

Incorrect

Line 1 -correct

due to schools

(A))

cash.

(A)

Correct