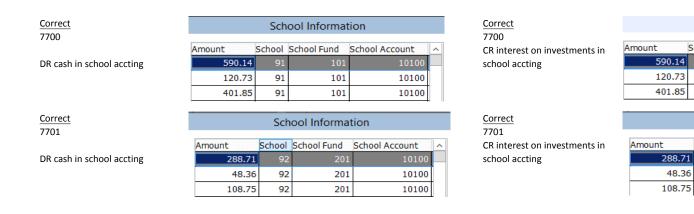

| CR        | DR        | Description             | Acct # | Fund | School # | 6/20 adjustment to correct |
|-----------|-----------|-------------------------|--------|------|----------|----------------------------|
|           | 15,083.84 | cash                    | 101000 | 7700 |          | JV 2396 6/20               |
| 15,083.84 |           | due to schools          | 212300 | 7700 |          |                            |
| 15,083.84 | 15,083.84 |                         |        |      |          |                            |
|           | 9,231.50  | interest on investments | 1510   | 101  | 91       |                            |
| 9,231.50  |           | interest on investments | 1510   | 101  | 91       |                            |
|           | 4,083.94  | interest on investments | 1510   | 182  | 91       |                            |
| 4,083.94  |           | interest on investments | 1510   | 182  | 91       |                            |
|           | 1,374.93  | interest on investments | 1510   | 101  | 151      |                            |
| 1,374.93  |           | interest on investments | 1510   | 101  | 151      |                            |
|           | 346.55    | interest on investments | 1510   | 101  | 501      |                            |
| 346.55    |           | interest on investments | 1510   | 101  | 501      |                            |
|           | 0.05      | interest on investments | 1510   | 190  | 501      |                            |
| 0.05      |           | interest on investments | 1510   | 190  | 501      |                            |
|           | 46.87     | interest on investments | 1510   | 101  | 641      |                            |
| 46.87     |           | interest on investments | 1510   | 101  | 641      |                            |
| 15,083.84 | 15,083.84 |                         |        |      |          |                            |
|           | 5,938.85  | cash                    | 101000 | 7701 |          |                            |
| 5,938.85  |           | due to schools          | 212300 | 7701 |          |                            |
| 5,938.85  | 5,938.85  |                         |        |      |          |                            |
|           | 4,855.52  | interest on investments | 1510   | 201  | 92       |                            |
| 4,855.52  |           | interest on investments | 1510   | 201  | 92       |                            |
|           | 111.24    | interest on investments | 1510   | 289  | 92       |                            |
| 111.24    |           | interest on investments | 1510   | 289  | 92       |                            |
|           | 972.09    | interest on investments | 1510   | 201  | 152      |                            |
| 972.09    |           | interest on investments | 1510   | 201  | 152      |                            |
| 5,938.85  | 5,938.85  |                         |        |      |          |                            |