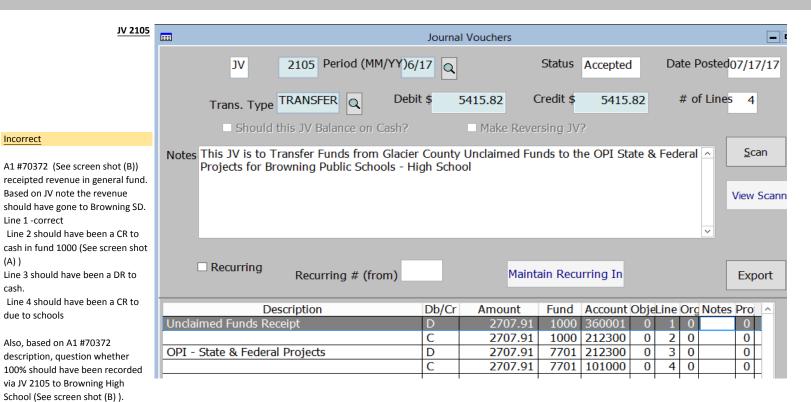

Action taken to correct: Posted TV #7914 in period 11/16

Incorrect

Line 1 -correct

due to schools

(A))

cash.

(A)

Correct

| 1000 | 101000 | cash                             |                                                                                                | 5,415.82                                            |
|------|--------|----------------------------------|------------------------------------------------------------------------------------------------|-----------------------------------------------------|
|      |        | _                                | 5,415.82                                                                                       | 5,415.82                                            |
| 7701 | 10100  | cash                             | 5,415.82                                                                                       |                                                     |
| 7701 | 212300 | due to schools                   |                                                                                                | 5,415.82                                            |
|      |        |                                  | 5,415.82                                                                                       | 5,415.82                                            |
| 215  | 1900   | other revenue from local sources | 5,412.82                                                                                       |                                                     |
| 215  | 1900   | other revenue from local sources | 5,412.82                                                                                       | 5,412.82<br>5,412.82                                |
|      | 7701   | 7701 212300<br>215 1900          | 7701 212300 due to schools  other revenue from local 215 1900 sources other revenue from local | 7701 10100 cash 5,415.82 7701 212300 due to schools |

07/30/20 GLACIER COUNTY Page: 1 of 2
11:21:32 Detail Ledger Query Report ID: L091
For the Accounting Periods: 7/15 - 7/20
Amounts between 2707.91-2707.91, Amounts between 2707.91-2707.91

|          | Fund/Ac       |        | /<br>Description                                    | Vendor/Receipt From  | Acct.<br>Period | Debit                | Credit   |
|----------|---------------|--------|-----------------------------------------------------|----------------------|-----------------|----------------------|----------|
| 1000 G   | ENERAL        | FUND   |                                                     |                      |                 |                      |          |
| 101000   | CASH          |        |                                                     |                      |                 |                      |          |
| A1<br>JV | 70372<br>2168 | 1<br>3 | RECEIPT FOR UNCLAIMED ACH IN BAC<br>Correct JV#2105 | NK 0 UNCLAIMED FUNDS | 5/17<br>13/17   | 2,707.91<br>2,707.91 |          |
| 212300   | ) Due to      | Scho   | Account Total                                       | 1:                   |                 | 5,415.82             |          |
| JΛ       | 2105          | 2      |                                                     |                      | 6/17            |                      | 2,707.91 |
| 360001   | Miscel        | laneo  | Account Total                                       | 1:                   |                 |                      | 2,707.91 |
| A1<br>JV | 70372<br>2105 | 1      | RECEIPT FOR UNCLAIMED ACH IN BA                     | NK 0 UNCLAIMED FUNDS | 5/17<br>6/17    | 2,707.91             | 2,707.91 |
| JA<br>2A | 2168          | 4      | Unclaimed Funds Receipt<br>Correct JV#2105          |                      | 13/17           | 2,707.91             | 2,707.91 |
|          |               |        | Account Total                                       | 1:                   |                 | 2,707.91             | 5,415.82 |
|          |               |        | Fund Total                                          | 1:                   |                 | 8,123.73             | 8,123.73 |