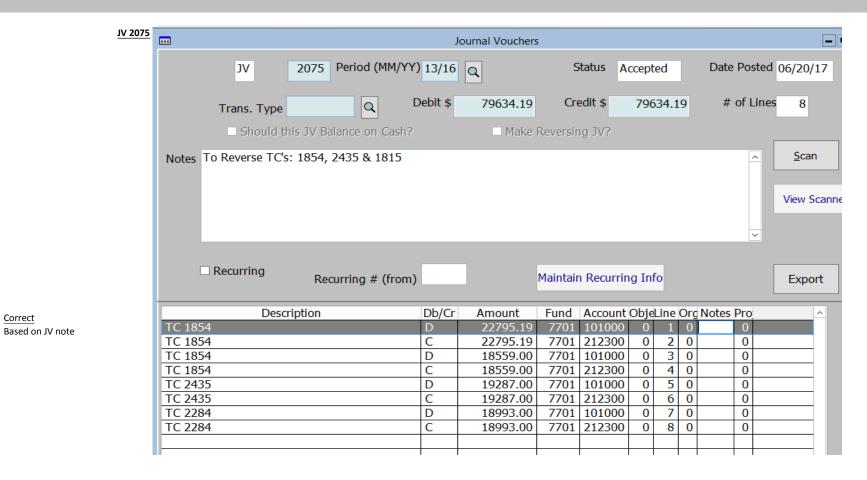

## 13/16 Fiscal Year Ending 2016

### **Errors-School Ledger report**

07/30/20 GLACIER COUNTY Page: 14:55:19 Cash Transaction Reconciliation Detail Report Report ID: L163 For the Accounting Period: 13 / 16 System: SLedger Transaction Sledger \$ Finance \$ 2070 -324659.67 -422358.63 JV 2075 0.00 79634.19

JV 2070 Adjustment to Cut Bank Schools only

Correct 7701

Correct

School Information

Incorrect School Information 7701

 Amount
 School
 School Fund
 School Account

 22795.19
 92
 286
 10100

CR cash in school accounting.
Should have been a CR to 62000
warrants payable.

 Amount
 School
 School Fund
 School Account

 22795.19
 92
 286
 10100

7701
DR cash in school accting

School Information

School Information

Incorrect

7701

CR cash in school accounting.
Should have been a CR to 62000
warrants payable.

School Information

School Fund School Account

18559.00

92

286

1010

Correct 7701

DR cash in school accting Amount School School Fund School Account 19287.00 92 286 1010

Incorrect
7701
CR cash in school accounting.
Should have been a CR to 62000
warrants payable.
School Information
School Fund School Account
19287.00
92
286
1010

Correct 7701

7701

DR cash in school accting

Amount School School Fund School Account

18993.00 92 286 1010

Incorrect School Information 7701

CR cash in school accounting.
Should have been a CR to 62000
warrants payable.

Amount School School Fund School Account
18993.00
92
286
10100

TC 1854

TC 1854 entries in school ledger

Correct

DR warrants payable in school

accting

| School Information |        |             |                |   |  |  |
|--------------------|--------|-------------|----------------|---|--|--|
| Amount             | School | School Fund | School Account | ^ |  |  |
| 18559.00           | 92     | 286         | 62000          |   |  |  |

TC 1854 entries in school ledger Correct

CR cash in school accting

Correct DR warrants payable in school accting

Correct

CR cash in school accting

TC 2435 entries in school ledger Correct

accting

DR warrants payable in school

TC 2435 entries in school ledger Correct

CR cash in school accting

# 13/16 Fiscal Year Ending 2016

TC 2435 entries in school ledger Correct DR warrants payable in school accting

TC 2435 entries in school ledger Correct

CR cash in school accting

| 6/20 adjustment to correct | School # | Fund | Acct # | Description      | DR        | CR        |
|----------------------------|----------|------|--------|------------------|-----------|-----------|
| JV 2418 in 6/20            |          | 7701 | 212300 | due to schools   | 79,634.19 |           |
|                            |          | 7701 | 212300 | due to schools   |           | 79,634.19 |
|                            |          |      |        |                  | 79,634.19 | 79,634.19 |
|                            | 92       | 286  | 10100  | cash             | 79,634.19 |           |
|                            | 92       | 286  | 62000  | warrants payable |           | 79,634.19 |
|                            |          |      |        |                  | 79,634.19 | 79,634.19 |