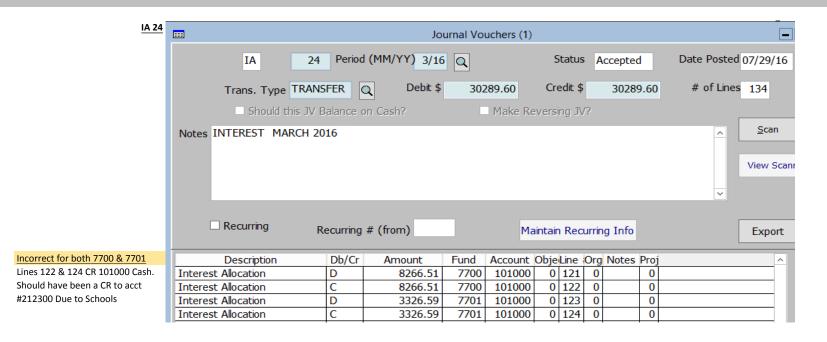

| 6/20 adjustment to correct | School # | Fund | Acct # | Description             | DR       | CR       |
|----------------------------|----------|------|--------|-------------------------|----------|----------|
| JV 2398 6/20               |          | 7700 | 101000 | cash                    | 8,266.51 |          |
|                            |          | 7700 | 212300 | due to schools          |          | 8,266.51 |
|                            |          |      |        |                         | 8,266.51 | 8,266.51 |
|                            | 91       | 101  | 1510   | interest on investments | 5,188.61 |          |
|                            | 91       | 101  | 1510   | interest on investments |          | 5,188.61 |
|                            | 91       | 182  | 1510   | interest on investments | 1,997.42 |          |
|                            | 91       | 182  | 1510   | interest on investments |          | 1,997.42 |
|                            | 151      | 101  | 1510   | interest on investments | 863.17   |          |
|                            | 151      | 101  | 1510   | interest on investments |          | 863.17   |
|                            | 501      | 101  | 1510   | interest on investments | 196.39   |          |
|                            | 501      | 101  | 1510   | interest on investments |          | 196.39   |
|                            | 501      | 190  | 1510   | interest on investments | 0.03     |          |
|                            | 501      | 190  | 1510   | interest on investments |          | 0.03     |
|                            | 641      | 101  | 1510   | interest on investments | 20.89    |          |
|                            | 641      | 101  | 1510   | interest on investments |          | 20.89    |
|                            |          |      |        |                         | 8,266.51 | 8,266.51 |
|                            |          | 7701 | 101000 | cash                    | 3,326.59 |          |
|                            |          | 7701 | 212300 | due to schools          |          | 3,326.59 |
|                            |          |      |        |                         | 3,326.59 | 3,326.59 |
|                            | 92       | 201  | 1510   | interest on investments | 2,675.71 |          |
|                            | 92       | 201  | 1510   | interest on investments |          | 2,675.71 |
|                            | 92       | 289  | 1510   | interest on investments | 59.73    |          |
|                            | 92       | 289  | 1510   | interest on investments |          | 59.73    |
|                            | 152      | 201  | 1510   | interest on investments | 591.15   |          |
|                            | 152      | 201  | 1510   | interest on investments |          | 591.15   |
|                            |          |      |        |                         | 3,326.59 | 3,326.59 |