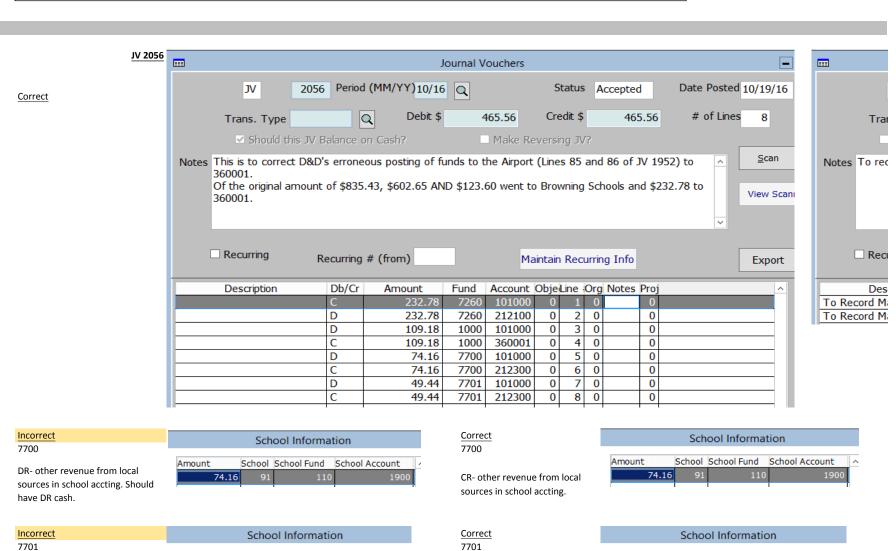

| 6/20 adjustment to correct | School # | Fund | Acct #     | Description                  | DR    | CR                          |
|----------------------------|----------|------|------------|------------------------------|-------|-----------------------------|
| JV 2404 6/20               |          | 7700 | 212300     | due to schools               | 74.16 |                             |
|                            |          | 7700 | 212300     | due to schools               |       | 74.16                       |
|                            |          |      |            |                              | 74.16 | 74.16                       |
|                            | 91       | 110  | 10100      | cash                         | 74.16 |                             |
|                            | 91       | 110  | 1599 (new) | GC corrections to py revenue |       | 74.16                       |
|                            |          |      |            |                              | 74.16 | 74.16                       |
|                            |          | 7701 | 212300     | due to schools               | 49.44 |                             |
|                            |          | 7701 | 212300     | due to schools               |       | 74.16<br>6 74.16<br>4 49.44 |
|                            |          |      |            | -                            | 49.44 | 49.44                       |
|                            | 92       | 210  | 10100      | cash                         | 49.44 |                             |
|                            | 92       | 210  | 1599 (new) | GC corrections to py revenue |       | 49.44                       |
|                            |          |      |            |                              | 49.44 | 49.44                       |