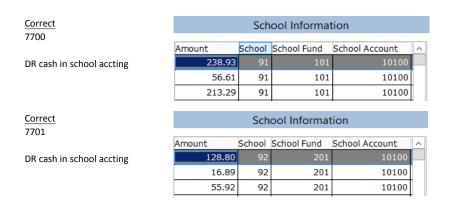

Correct

Correct

7701

school accting

school accting

CR interest on investments in

CR interest on investments in

| School Information |        |             |                |   |  |  |  |  |
|--------------------|--------|-------------|----------------|---|--|--|--|--|
| Amount             | School | School Fund | School Account | ^ |  |  |  |  |
| 238.93             | 91     | 101         | 1510           |   |  |  |  |  |
| 56.61              | 91     | 101         | 1510           |   |  |  |  |  |
| 213.29             | 91     | 101         | 1510           |   |  |  |  |  |
|                    |        |             |                |   |  |  |  |  |
|                    | Sch    | ool Informa | tion           |   |  |  |  |  |
| Amount             | School | School Fund | School Account | ^ |  |  |  |  |
| 128.80             | 92     | 201         | 1510           |   |  |  |  |  |
| 16.89              | 92     | 201         | 1510           |   |  |  |  |  |
| 55.92              | 92     | 201         | 1510           |   |  |  |  |  |