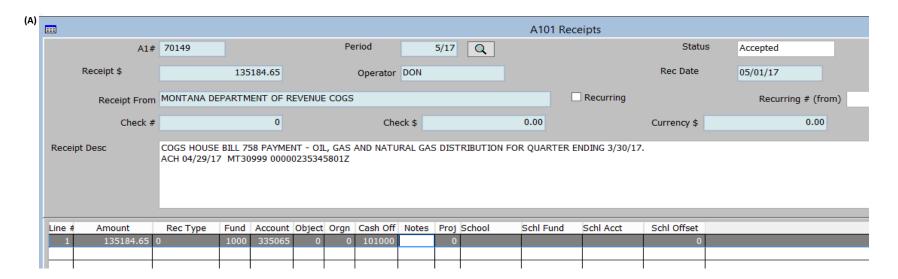

862.00 |                                     |
|                            | 501      | 112        | 4550         | reimbursement<br>federal school food                                                                | 7,900.00   |            |                                     |
|                            | 501      | 112        | 4550         | reimbursement                                                                                       |            | 7,900.00   |                                     |
|                            |          |            |              |                                                                                                     | 348,762.00 | 348,762.00 |                                     |

JV 2201 Adjustment to Cut Bank School only



| 8/02/20<br>7:28:07                                              | Detai                        | IER COUNTY<br>Ledger Query<br>Periods: 7/15 - 7/20 |                        | Page: 1<br>Report ID: L1091<br>System: SLedg |                |
|-----------------------------------------------------------------|------------------------------|----------------------------------------------------|------------------------|----------------------------------------------|----------------|
| 91 BROWNING SD #9 - ELE                                         | MENTARY                      |                                                    |                        |                                              |                |
| Fund/Account                                                    |