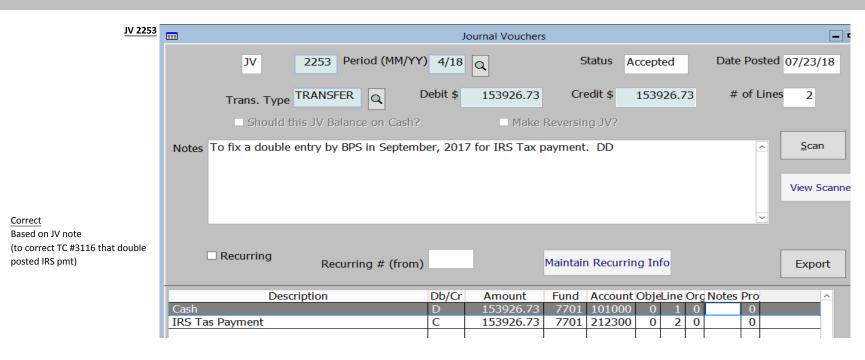

| nsaction       | Sledger \$        | Finance \$   |                                                                                                  |                                               |
| TR<br>TR | 1029<br>1071   | 19.37<br>-5836.07 | 4.98<br>0.00 |                                                                                                  |                                               |

# After fixing TR #1071

08/05/20 16:08:43

Transaction Sledger \$ \_\_\_\_\_\_TR 1029 19.37

TR 1029 Adjustment to Cut Bank School only



Action taken to correct: Cancelled TR #1071 and reposted in in period 12/17

GLACIER COUNTY

Cash Transaction Reconciliation Detail Report
For the Accounting Period: 12 / 17

Finance \$

4.98

Page: 1 Report ID: L163 System: SLedger















Correct

7701

DR to warrants payable in school ledger



TC CR cash in school ledger

Correct

Double posted IRS pmt



4/18

Correct 7701 DR to warrants payable in school ledger

| School Information |        |             |                |  |  |  |  |
|--------------------|--------|-------------|----------------|--|--|--|--|
| Amount             | School | School Fund | School Account |  |  |  |  |
| 153926.73          | 92     | 286         | 62000          |  |  |  |  |
| 153926.73          | 92     | 286         | 620            |  |  |  |  |

Correct 7701

TC CR cash in school ledger

| 6/20 adjustment to correct | School # | Fund | Acct # | Description    | DR         | CR         |
|----------------------------|----------|------|--------|----------------|------------|------