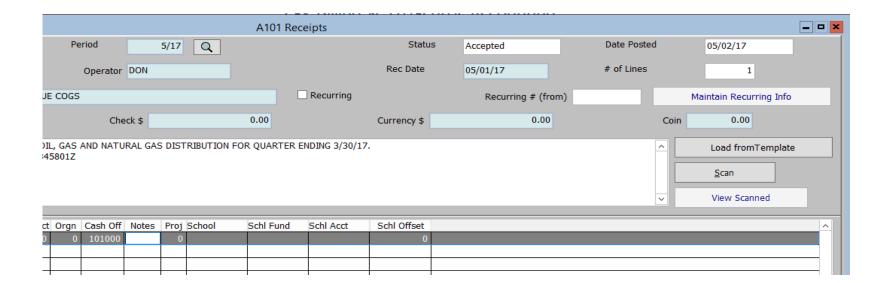

07/30/20 GLACIER COUNTY Page: 1 of 2
11:21:32 Detail Ledger Query Report ID: L091
For the Accounting Periods: 7/15 - 7/20
Amounts between 2707.91-2707.91, Amounts between 2707.91-2707.91

|          | Fund/Ac       |        | /<br>Description                                    | Vendor/Receipt From  | Acct.<br>Period | Debit                | Credit   |
|----------|---------------|--------|-----------------------------------------------------|----------------------|-----------------|----------------------|----------|
| 1000 G   | ENERAL        | FUND   |                                                     |                      |                 |                      |          |
| 101000   | CASH          |        |                                                     |                      |                 |                      |          |
| A1<br>JV | 70372<br>2168 | 1<br>3 | RECEIPT FOR UNCLAIMED ACH IN BAC<br>Correct JV#2105 | NK 0 UNCLAIMED FUNDS | 5/17<br>13/17   | 2,707.91<br>2,707.91 |          |
| 212300   | ) Due to      | Scho   | Account Total                                       | 1:                   |                 | 5,415.82             |          |
| JΛ       | 2105          | 2      |                                                     |                      | 6/17            |                      | 2,707.91 |
| 360001   | Miscel        | laneo  | Account Total                                       | 1:                   |                 |                      | 2,707.91 |
| A1<br>JV | 70372<br>2105 | 1      | RECEIPT FOR UNCLAIMED ACH IN BA                     | NK 0 UNCLAIMED FUNDS | 5/17<br>6/17    | 2,707.91             | 2,707.91 |
| JA<br>2A | 2168          | 4      | Unclaimed Funds Receipt<br>Correct JV#2105          |                      | 13/17           | 2,707.91             | 2,707.91 |
|          |               |        | Account Total                                       | 1:                   |                 | 2,707.91             | 5,415.82 |
|          |               |        | Fund Total                                          | 1:                   |                 | 8,123.73             | 8,123.73 |

| 8/01/20<br>5:46:48<br>mounts between 17438 |                                 | GLACIER COUNTY Detail Ledger Query For the Accounting Periods: 7/15 0.86, Amounts between 174380.86-174380.86 |                 |            | Page: 2 of 2<br>Report ID: L091 |  |  |
|--------------------------------------------|---------------------------------|---------------------------------------------------------------------------------------------------------------|-----------------|------------|---------------------------------|--|--|
| Fund/Account/<br>Doc/Line #                | Description                     | Vendor/Receipt From                                                                                           | Acct.<br>Period | Debit      | Credit                          |  |  |
| 7155 BONDS/RESTITUTIO                      | N                               |                                                                                                               |                 |            |                                 |  |  |
| 101000 CASH                                |                                 |                                                                                                               |                 |            |                                 |  |  |
| A1 70386 1 RE                              | CEIPT FOR UNCLAIMED ACH IN BANK | O UNCLAIMED FUNDS                                                                                             | 5/17            | 174,380.86 |                                 |  |  |
| 212515 DUE TO OTHERS                       | - JUSTICE COURT                 |                                                                                                               |                 | 174,380.86 |                                 |  |  |
| A1 70386 1 RE                              | CEIPT FOR UNCLAIMED ACH IN BANK | 0 UNCLAIMED FUNDS                                                                                             | 5/17            |            | 174,380.86                      |  |  |
|                                            | Account Total:                  |                                                                                                               |                 |            | 174,380.86                      |  |  |
|                                            | Fund Total:                     |                                                                                                               |                 | 174,380.86 | 174,380.86                      |  |  |
|                                            |                                 |                                                                                                               |                 |            | 040 864 80                      |  |  |