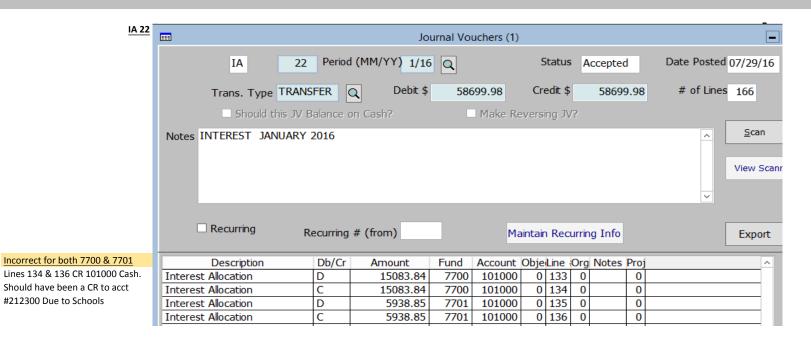

| CR        | DR        | Description             | Acct # | Fund | School # | 6/20 adjustment to correct |
|-----------|-----------|-------------------------|--------|------|----------|----------------------------|
|           | 15,083.84 | cash                    | 101000 | 7700 |          | JV 2396 6/20               |
| 15,083.84 |           | due to schools          | 212300 | 7700 |          |                            |
| 15,083.84 | 15,083.84 |                         |        |      |          |                            |
|           | 9,231.50  | interest on investments | 1510   | 101  | 91       |                            |
| 9,231.50  |           | interest on investments | 1510   | 101  | 91       |                            |
|           | 4,083.94  | interest on investments | 1510   | 182  | 91       |                            |
| 4,083.94  |           | interest on investments | 1510   | 182  | 91       |                            |
|           | 1,374.93  | interest on investments | 1510   | 101  | 151      |                            |
| 1,374.93  |           | interest on investments | 1510   | 101  | 151      |                            |
|           | 346.55    | interest on investments | 1510   | 101  | 501      |                            |
| 346.55    |           | interest on investments | 1510   | 101  | 501      |                            |
|           | 0.05      | interest on investments | 1510   | 190  | 501      |                            |
| 0.05      |           | interest on investments | 1510   | 190  | 501      |                            |
|           | 46.87     | interest on investments | 1510   | 101  | 641      |                            |
| 46.87     |           | interest on investments | 1510   | 101  | 641      |                            |
| 15,083.84 | 15,083.84 |                         |        |      |          |                            |
|           | 5,938.85  | cash                    | 101000 | 7701 |          |                            |
| 5,938.85  |           | due to schools          | 212300 | 7701 |          |                            |
| 5,938.85  | 5,938.85  |                         |        |      |          |                            |
|           | 4,855.52  | interest on investments | 1510   | 201  | 92       |                            |
| 4,855.52  |           | interest on investments | 1510   | 201  | 92       |                            |
|           | 111.24    | interest on investments | 1510   | 289  | 92       |                            |
| 111.24    |           | interest on investments | 1510   | 289  | 92       |                            |
|           | 972.09    | interest on investments | 1510   | 201  | 152      |                            |
| 972.09    |           | interest on investments | 1510   | 201  | 152      |                            |
| 5,938.85  | 5,938.85  |                         |        |      |          |                            |