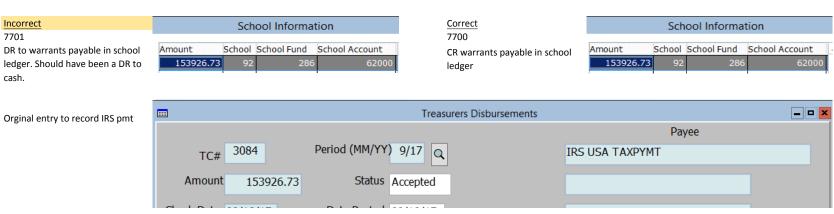

## Incorrect

7700

DR- warrants payable in school accting. Should have been a DR to cash.

# Incorrect 7700

CR \$7,196.80 warrants payable in school accting. Should have been a CR to revenue acct.