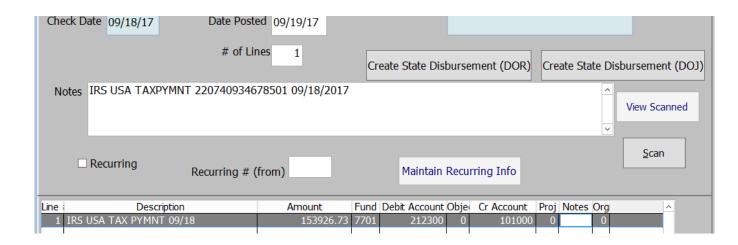

#### Incorrect

7701

DR- warrants payable in school accting. Should have been a DR to cash.

| Cal | 2001 | Info   | rmati | 00 |
|-----|------|--------|-------|----|
| SCI | 1001 | IIIIOI | IIIau | OH |

| Amount  | School | School Fund | School Account |
|---------|--------|-------------|----------------|
| 37.50   | 92     | 210         | 62000          |
| 139.20  | 92     | 215         | 62000          |
| 4752.50 | 92     | 289         | 62000          |
| 822.60  | 92     | 215         | 62000          |
|         |        |             |                |

# Incorrect

7701

CR warrants payable in school accting. Should have been a CR to revenue acct.

| Amount  | School | School Fund | School Account |
|---------|--------|-------------|----------------|
| 37.50   | 92     | 210         | 6200           |
| 139.20  | 92     | 215         | 6200           |
| 4752.50 | 92     | 289         | 620            |
| 822.60  | 92     | 215         | 620            |
|         |        |             |                |
|         |        | 1           |                |