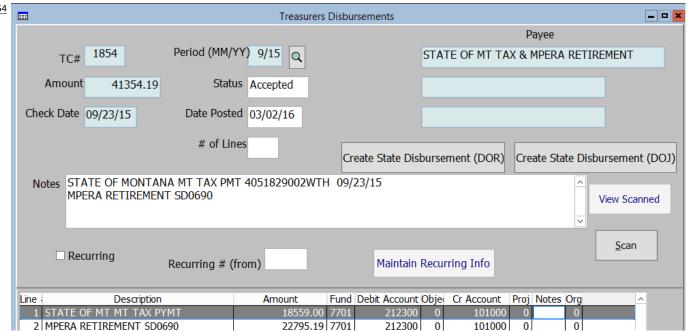

JV 2070 Adjustment to Cut Bank Schools only

Correct 7701

Correct

School Information

Incorrect School Information 7701

 Amount
 School
 School Fund
 School Account

 22795.19
 92
 286
 10100

CR cash in school accounting.
Should have been a CR to 62000
warrants payable.

 Amount
 School
 School Fund
 School Account

 22795.19
 92
 286
 10100

7701
DR cash in school accting

School Information

School Information

Incorrect

7701

CR cash in school accounting.
Should have been a CR to 62000
warrants payable.