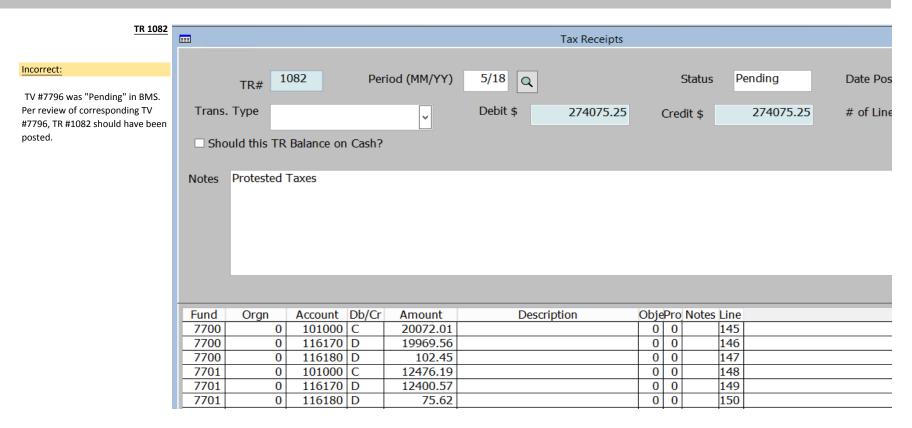

|        |        | 4/10                                           |        |          |            |                          |          |          |
|                    | 2253<br>2253 |                                                                                          |       |      | Payment     |        |        | 4/18                                           |        |          | 461,780.19 | 153,926.73               |          |          |

| Fund Total:   | 461,780.19 | 461,780.19 |
|---------------|------------|------------|
| School Total: | 461,780.19 | 461,780.19 |
| Grand Total:  | 461,780.19 | 461,780.19 |
|               |            |            |

1071

1082

0.00

-32548.20

-5836.07





Action taken to correct: Cancelled TR #1071 and reposted in 12/17.



Action: posted TR #1082 in period 5/18

















accounting internal use in school ledger (BMS recognizes as a DR to cash). Should have been a DR to 18000 'due from other gov't' (from

| Amount   | School | School Fund | School Account |
|----------|--------|-------------|----------------|
| 285.96   | 501    | 129         | 10600          |
| 13403.60 | 91     | 129         | 10600          |
| 41770.66 | 151    | 129         | 10600          |
|          |        |             |                |

ine 10-CR montana oil & gas revenue in school ledger

| School | School Fund | School Account |
|--------|-------------|----------------|
| 501    | 129         | 3460           |
| 91     | 129         | 3460           |
| 151    | 129         | 3460           |
|        | 501<br>91