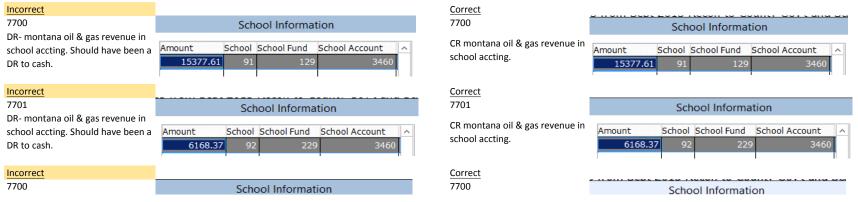

DR- montana oil & gas revenue in CR montana oil & gas revenue in School School Fund School Account school accting. Should have been a Amount Amount School School Fund School Account school accting. DR to cash. 322.21 322.21 Incorrect Correct 7700 7700 School Information School Information DR- montana oil & gas revenue in CR montana oil & gas revenue in school accting. Should have been a Amount School School Fund School Account Amount School School Fund School Account school accting. DR to cash. 43223.31 43223.31 Incorrect Correct 7701 7701 School Information School Information DR- montana oil & gas revenue in CR montana oil & gas revenue in Amount School School Fund School Account school accting. Should have been a Amount School School Fund School Account school accting. DR to cash. 31426.04 31426.04 6/20 adjustment to correct School # Fund Acct # Description DR CR 7700 58,923.13 JV 2393 6/20 212300 due to schools 7700 212300 due to schools 58,923.13 58,923.13 58,923.13 91 129 1599 (new) GC corrections to py revenue 15,377.61 91 129 10100 15,377.61 cash GC corrections to py revenue 501 129 1599 (new) 322.21 501 129 10100 cash 322.21 GC corrections to py revenue 43,223.31 151 129 1599 (new) 151 129 10100 cash 43,223.31 58,923.13 58,923.13 7701 212300 due to schools 37,594.41 7701 212300 due to schools 37,594.41 37,594.41 37,594.41 92 229 1599 (new) GC corrections to py revenue 6,168.37 92 10100 229 6,168.37 152 229 1599 (new) GC corrections to py revenue 31,426.04 152 229 10100 cash 31,426.04 37,594.41 37,594.41