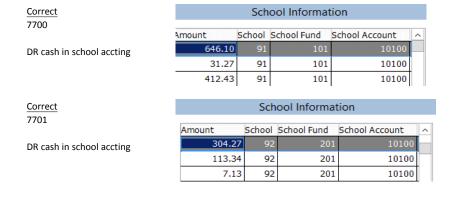

| Correct<br>7700               | School Information |        |             |                |  |  |  |  |
|-------------------------------|--------------------|--------|-------------|----------------|--|--|--|--|
| CR interest on investments in | Amount             | School | School Fund | School Account |  |  |  |  |
| school accting                | 646.10             | 91     | 101         | 1510           |  |  |  |  |
| _                             | 31.27              | 91     | 101         | 1510           |  |  |  |  |
|                               | 412.43             | 91     | 101         | 1510           |  |  |  |  |
|                               |                    |        |             |                |  |  |  |  |
| Correct                       | Amount             | School | School Fund | School Account |  |  |  |  |
| 7701                          | 304.27             | 92     | 201         | 1510           |  |  |  |  |
| CR interest on investments in | 113.34             | 92     | 201         | 1510           |  |  |  |  |
| school accting                | 7.13               | 92     | 201         | 1510           |  |  |  |  |
|                               | 86.25              | 92     | 201         | 1510           |  |  |  |  |