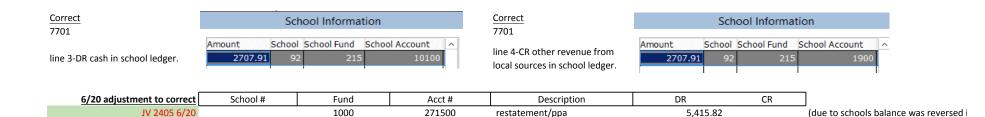

Correct

School Information

School Information

7700

line 5-DR to cash in school ledger

7700
line 6-CR to federal school food reimbursement revenue in school ledger

| mount   | School | School Fund | School Account |
|---------|--------|-------------|----------------|
| 3949.64 | 501    | 112         | 4550           |
|         |        | •           |                |

| 6/20 adjustment to correct | School # | Fund | Acct # | Description                       | DR            | CR         |                                       |
|----------------------------|----------|------|--------|-----------------------------------|---------------|------------|---------------------------------------|
| JV 2406 6/20               |          | 1000 | 360001 | Misc revenues 1                   | \$ 348,761.72 |            | reversed in 13/17. see adjustment for |
|                            |          | 1000 | 101000 | cash                              |               | 348,761.72 | reversed in 13/17. see adjustment for |
|                            |          |      |        |                                   | 348,761.72    | 348,761.72 |                                       |
|                            |          | 7700 | 101000 | cash                              | 348,761.72    |            | _                                     |
|                            |          | 7700 | 212300 | due to schools                    |               | 348,761.72 | _                                     |
|                            |          |      |        |                                   | 348,761.72    | 348,761.72 | -                                     |
|                            | 91       | 112  | 4550   | federal school food reimbursement | 348,761.72    |            | -                                     |
|                            | 91       | 112  | 4550   | federal school food reimbursement |               | 348,761.72 |                                       |
|                            |          |      |        |                                   | 348,761.72    | 348,761.72 | -                                     |