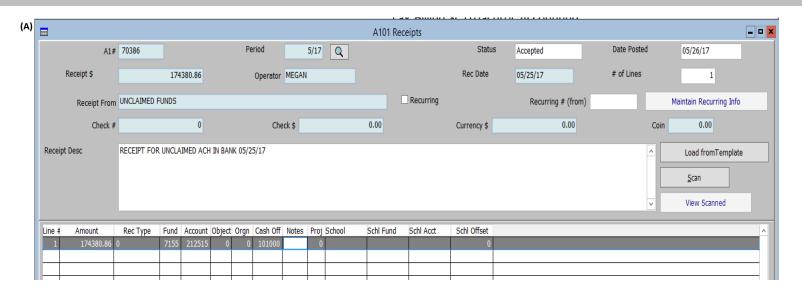

| 8/01/20<br>5:46:48<br>mounts between 17438 |                                 | GLACIER COUNTY Detail Ledger Query For the Accounting Periods: 7/15 0.86, Amounts between 174380.86-174380.86 |                 |            | Page: 2 of 2<br>Report ID: L091 |  |  |
|--------------------------------------------|---------------------------------|---------------------------------------------------------------------------------------------------------------|-----------------|------------|---------------------------------|--|--|
| Fund/Account/<br>Doc/Line #                | Description                     | Vendor/Receipt From                                                                                           | Acct.<br>Period | Debit      | Credit                          |  |  |
| 7155 BONDS/RESTITUTIO                      | N                               |                                                                                                               |                 |            |                                 |  |  |
| 101000 CASH                                |                                 |                                                                                                               |                 |            |                                 |  |  |
| A1 70386 1 RE                              | CEIPT FOR UNCLAIMED ACH IN BANK | O UNCLAIMED FUNDS                                                                                             | 5/17            | 174,380.86 |                                 |  |  |
| 212515 DUE TO OTHERS                       | - JUSTICE COURT                 |                                                                                                               |                 | 174,380.86 |                                 |  |  |
| A1 70386 1 RE                              | CEIPT FOR UNCLAIMED ACH IN BANK | 0 UNCLAIMED FUNDS                                                                                             | 5/17            |            | 174,380.86                      |  |  |
|                                            | Account Total:                  |                                                                                                               |                 |            | 174,380.86                      |  |  |
|                                            | Fund Total:                     |                                                                                                               |                 | 174,380.86 | 174,380.86                      |  |  |
|                                            |                                 |                                                                                                               |                 |            | 040 864 80                      |  |  |