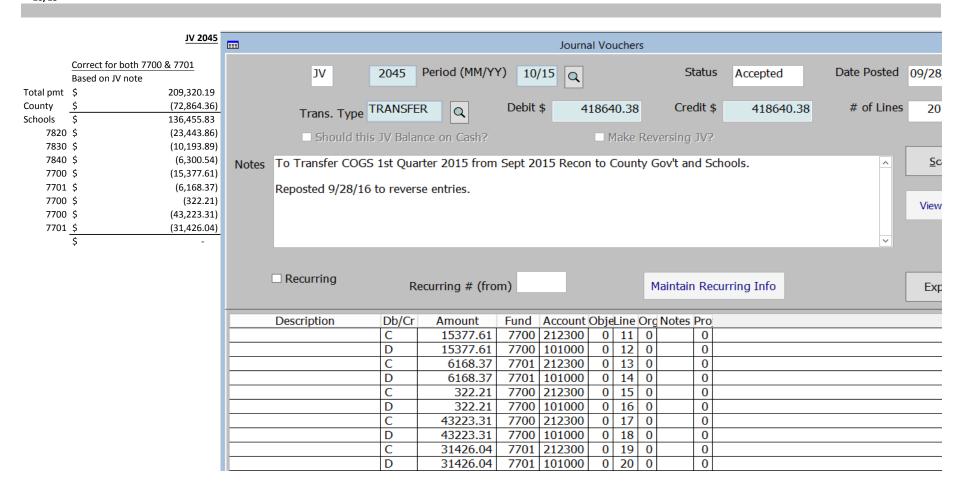

JV 1978

Correct for both 7700 & 7701 Based on JV note

DR- montana oil & gas revenue in CR montana oil & gas revenue in School School Fund School Account school accting. Should have been a Amount Amount School School Fund School Account school accting. DR to cash. 322.21 322.21 Incorrect Correct 7700 7700 School Information School Information DR- montana oil & gas revenue in CR montana oil & gas revenue in school accting. Should have been a Amount School School Fund School Account Amount School School Fund School Account school accting. DR to cash. 43223.31 43223.31 Incorrect Correct 7701 7701 School Information School Information DR- montana oil & gas revenue in CR montana oil & gas revenue in Amount School School Fund School Account school accting. Should have been a Amount School School Fund School Account school accting. DR to cash. 31426.04 31426.04 6/20 adjustment to correct School # Fund Acct # Description DR CR 7700 58,923.13 JV 2393 6/20 212300 due to schools 7700 212300 due to schools 58,923.13 58,923.13 58,923.13 91 129 1599 (new) GC corrections to py revenue 15,377.61 91 129 10100 15,377.61 cash GC corrections to py revenue 501 129 1599 (new) 322.21 501 129 10100 cash 322.21 GC corrections to py revenue 43,223.31 151 129 1599 (new) 151 129 10100 cash 43,223.31 58,923.13 58,923.13 7701 212300 due to schools 37,594.41 7701 212300 due to schools 37,594.41 37,594.41 37,594.41 92 229 1599 (new) GC corrections to py revenue 6,168.37 92 10100 229 6,168.37 152 229 1599 (new) GC corrections to py revenue 31,426.04 152 229 10100 cash 31,426.04 37,594.41 37,594.41