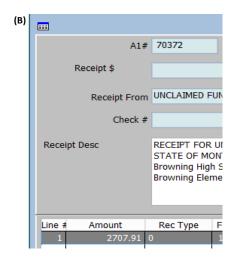

07/30/20 GLACIER COUNTY Page: 1 of 2
11:21:32 Detail Ledger Query Report ID: L091
For the Accounting Periods: 7/15 - 7/20
Amounts between 2707.91-2707.91, Amounts between 2707.91-2707.91

|          | Fund/Ac       |        | /<br>Description                                    | Vendor/Receipt From  | Acct.<br>Period | Debit                | Credit   |
|----------|---------------|--------|-----------------------------------------------------|----------------------|-----------------|----------------------|----------|
| 1000 G   | ENERAL        | FUND   |                                                     |                      |                 |                      |          |
| 101000   | CASH          |        |                                                     |                      |                 |                      |          |
| A1<br>JV | 70372<br>2168 | 1<br>3 | RECEIPT FOR UNCLAIMED ACH IN BAC<br>Correct JV#2105 | NK 0 UNCLAIMED FUNDS | 5/17<br>13/17   | 2,707.91<br>2,707.91 |          |
| 212300   | ) Due to      | Scho   | Account Total                                       | 1:                   |                 | 5,415.82             |          |
| JΛ       | 2105          | 2      |                                                     |                      | 6/17            |                      | 2,707.91 |
| 360001   | Miscel        | laneo  | Account Total                                       | 1:                   |                 |                      | 2,707.91 |
| A1<br>JV | 70372<br>2105 | 1      | RECEIPT FOR UNCLAIMED ACH IN BA                     | NK 0 UNCLAIMED FUNDS | 5/17<br>6/17    | 2,707.91             | 2,707.91 |
| JA<br>2A | 2168          | 4      | Unclaimed Funds Receipt<br>Correct JV#2105          |                      | 13/17           | 2,707.91             | 2,707.91 |
|          |               |        | Account Total                                       | 1:                   |                 | 2,707.91             | 5,415.82 |
|          |               |        | Fund Total                                          | 1:                   |                 | 8,123.73             | 8,123.73 |