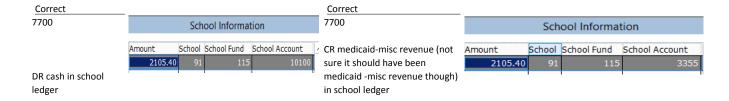

| 6/20 adjustment to correct | School # | Fund | Acct # | Description                       | DR            | CR         |                                       |
|----------------------------|----------|------|--------|-----------------------------------|---------------|------------|---------------------------------------|
| JV 2406 6/20               |          | 1000 | 360001 | Misc revenues 1                   | \$ 348,761.72 |            | reversed in 13/17. see adjustment for |
|                            |          | 1000 | 101000 | cash                              |               | 348,761.72 | reversed in 13/17. see adjustment for |
|                            |          |      |        |                                   | 348,761.72    | 348,761.72 |                                       |
|                            |          | 7700 | 101000 | cash                              | 348,761.72    |            | _                                     |
|                            |          | 7700 | 212300 | due to schools                    |               | 348,761.72 | _                                     |
|                            |          |      |        |                                   | 348,761.72    | 348,761.72 | -                                     |
|                            | 91       | 112  | 4550   | federal school food reimbursement | 348,761.72    |            | -                                     |
|                            | 91       | 112  | 4550   | federal school food reimbursement |               | 348,761.72 |                                       |
|                            |          |      |        |                                   | 348,761.72    | 348,761.72 | -                                     |