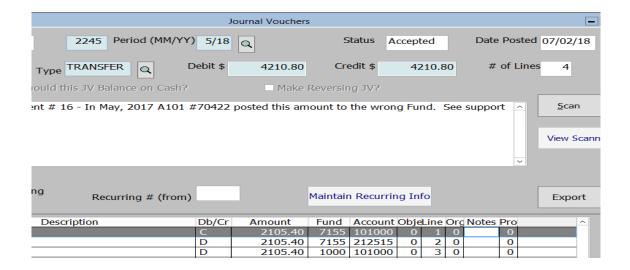

07/30/20 GLACIER COUNTY Page: 1 of 2
11:21:32 Detail Ledger Query Report ID: L091
For the Accounting Periods: 7/15 - 7/20
Amounts between 2707.91-2707.91, Amounts between 2707.91-2707.91

|          | Fund/Ac       |        | /<br>Description                                    | Vendor/Receipt From  | Acct.<br>Period | Debit                | Credit   |
|----------|---------------|--------|-----------------------------------------------------|----------------------|-----------------|----------------------|----------|
| 1000 G   | ENERAL        | FUND   |                                                     |                      |                 |                      |          |
| 101000   | CASH          |        |                                                     |                      |                 |                      |          |
| A1<br>JV | 70372<br>2168 | 1<br>3 | RECEIPT FOR UNCLAIMED ACH IN BAC<br>Correct JV#2105 | NK 0 UNCLAIMED FUNDS | 5/17<br>13/17   | 2,707.91<br>2,707.91 |          |
| 212300   | ) Due to      | Scho   | Account Total                                       | 1:                   |                 | 5,415.82             |          |
| JΛ       | 2105          | 2      |                                                     |                      | 6/17            |                      | 2,707.91 |
| 360001   | Miscel        | laneo  | Account Total                                       | 1:                   |                 |                      | 2,707.91 |
| A1<br>JV | 70372<br>2105 | 1      | RECEIPT FOR UNCLAIMED ACH IN BA                     | NK 0 UNCLAIMED FUNDS | 5/17<br>6/17    | 2,707.91             | 2,707.91 |
| JA<br>2A | 2168          | 4      | Unclaimed Funds Receipt<br>Correct JV#2105          |                      | 13/17           | 2,707.91             | 2,707.91 |
|          |               |        | Account Total                                       | 1:                   |                 | 2,707.91             | 5,415.82 |
|          |               |        | Fund Total                                          | 1:                   |                 | 8,123.73             | 8,123.73 |