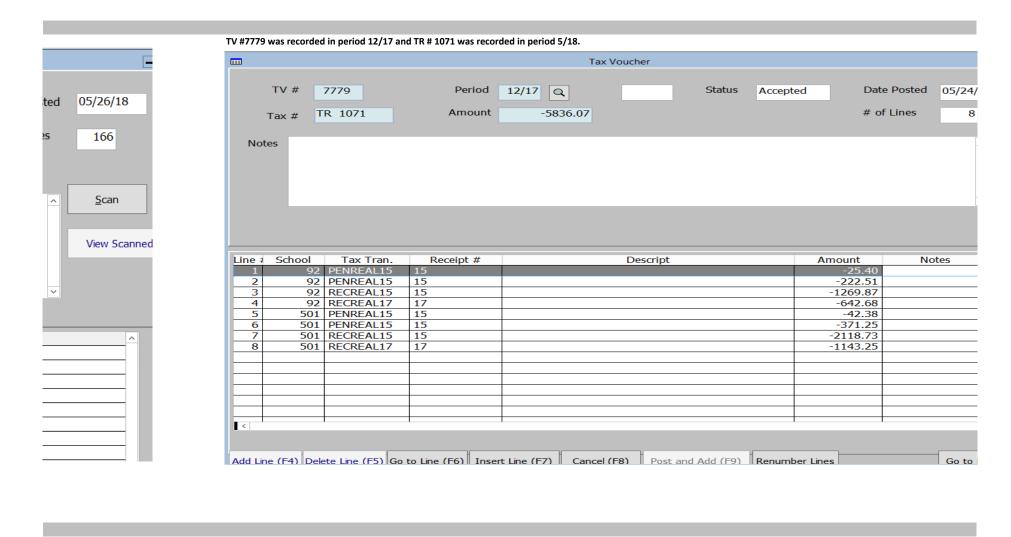

Fund #7260 = Airport Commission

TR 978 Tax Receipts === Corresponding TV #7914 was Period (MM/YY) 978 11/16 Q Accepted Status TR# pending in BMS. Trans. Type Debit \$ 2341.97 2341.97 Credit \$ Payment Cancellation Notes ObjePro Notes Line Account Db/Cr Amount Description Fund Orgn 7700 101000 C 485.93 0 0 0 113140 D 0 0 125 7700 153.51 7700 0 113150 D 280.99 0 0 126 7700 0 212300 D 0 0 127 51.43 7701 0 101000 C 199.53 0 0 128 7701 0 113140 D 59.69 0 0 129 7701 0 113150 D 118.96 0 0 130 0 212300 D 0 0 7701 20.88 131

Action taken to correct: Posted TV #7914 in period 11/16

Incorrect

Line 1 -correct

due to schools

(A))

cash.

(A)

Correct