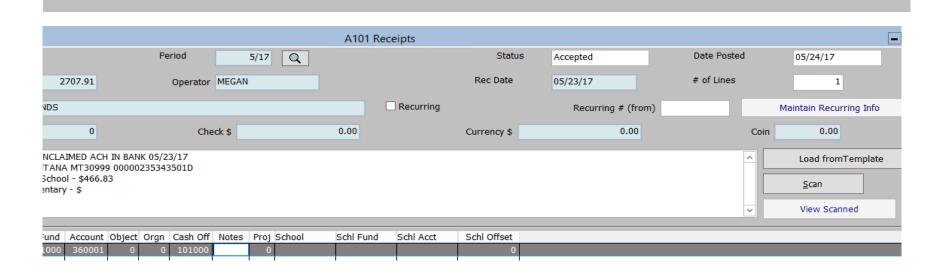

07/30/20 GLACIER COUNTY Page: 1 of 2
11:21:32 Detail Ledger Query Report ID: L091
For the Accounting Periods: 7/15 - 7/20
Amounts between 2707.91-2707.91, Amounts between 2707.91-2707.91

|          | Fund/Ac       |        | /<br>Description                                    | Vendor/Receipt From  | Acct.<br>Period | Debit                | Credit   |
|----------|---------------|--------|-----------------------------------------------------|----------------------|-----------------|----------------------|----------|
| 1000 G   | ENERAL        | FUND   |                                                     |                      |                 |                      |          |
| 101000   | CASH          |        |                                                     |                      |                 |                      |          |
| A1<br>JV | 70372<br>2168 | 1<br>3 | RECEIPT FOR UNCLAIMED ACH IN BAC<br>Correct JV#2105 | NK 0 UNCLAIMED FUNDS | 5/17<br>13/17   | 2,707.91<br>2,707.91 |          |
| 212300   | ) Due to      | Scho   | Account Total                                       | 1:                   |                 | 5,415.82             |          |
| JΛ       | 2105          | 2      |                                                     |                      | 6/17            |                      | 2,707.91 |
| 360001   | Miscel        | laneo  | Account Total                                       | 1:                   |                 |                      | 2,707.91 |
| A1<br>JV | 70372<br>2105 | 1      | RECEIPT FOR UNCLAIMED ACH IN BA                     | NK 0 UNCLAIMED FUNDS | 5/17<br>6/17    | 2,707.91             | 2,707.91 |
| JA<br>2A | 2168          | 4      | Unclaimed Funds Receipt<br>Correct JV#2105          |                      | 13/17           | 2,707.91             | 2,707.91 |
|          |               |        | Account Total                                       | 1:                   |                 | 2,707.91             | 5,415.82 |
|          |               |        | Fund Total                                          | 1:                   |                 | 8,123.73             | 8,123.73 |