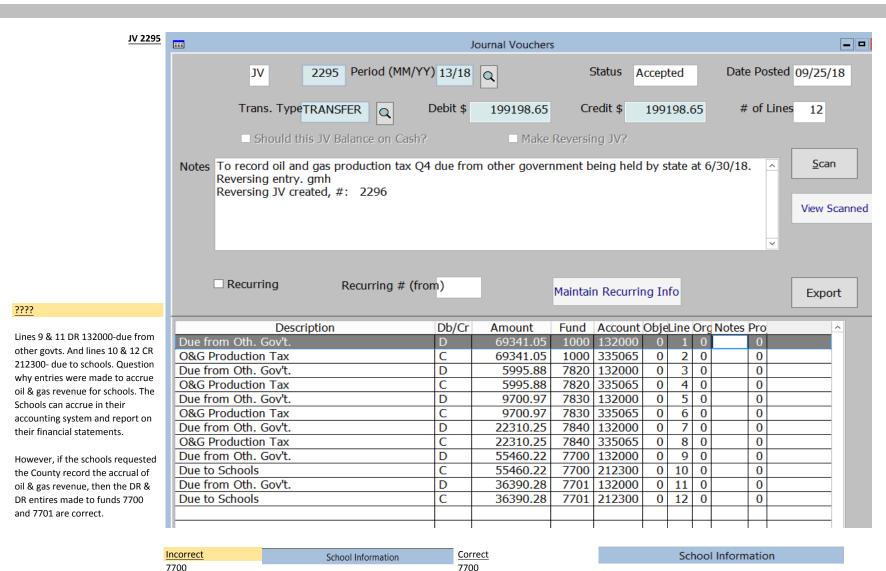

|        |          |            |                          |          |          |
|                    | 2253<br>2253 |                                                                                          |       |      | Payment     |        |        | 4/18                                           |        |          | 461,780.19 | 153,926.73               |          |          |

| Fund Total:   | 461,780.19 | 461,780.19 |
|---------------|------------|------------|
| School Total: | 461,780.19 | 461,780.19 |
| Grand Total:  | 461,780.19 | 461,780.19 |
|               |            |            |

1071

1082

0.00

-32548.20

-5836.07





Action taken to correct: Cancelled TR #1071 and reposted in 12/17.



Action: posted TR #1082 in period 5/18

















accounting internal use in school ledger (BMS recognizes as a DR to cash). Should have been a DR to 18000 'due from other gov't' (from

| Amount   | School | School Fund | School Account |
|----------|--------|-------------|----------------|
| 285.96   | 501    | 129         | 10600          |
| 13403.60 | 91     | 129         | 10600          |
| 41770.66 | 151    | 129         | 10600          |
|          |        |             |                |

ine 10-CR montana oil & gas revenue in school ledger

| School | School Fund | School Account |
|--------|-------------|----------------|
| 501    | 129         | 3460           |
| 91     | 129         | 3460           |
| 151    | 129         | 3460           |
|        | 501<br>91   | 91 129         |

| Incorrect            |          |