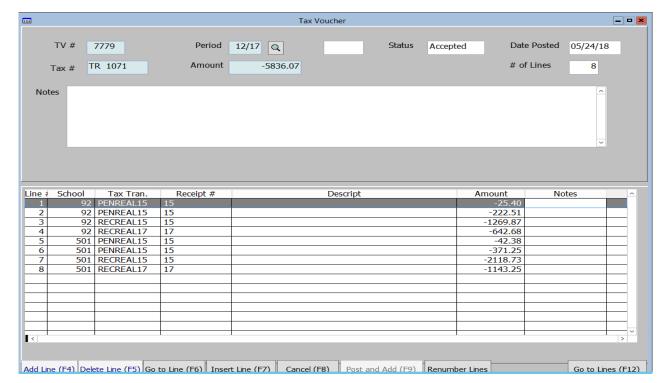

Fund #7260 = Airport Commission

TR 978 Tax Receipts === Corresponding TV #7914 was Period (MM/YY) 978 11/16 Q Accepted Status TR# pending in BMS. Trans. Type Debit \$ 2341.97 2341.97 Credit \$ Payment Cancellation Notes ObjePro Notes Line Account Db/Cr Amount Description Fund Orgn 7700 101000 C 485.93 0 0 0 113140 D 0 0 125 7700 153.51 7700 0 113150 D 280.99 0 0 126 7700 0 212300 D 0 0 127 51.43 7701 0 101000 C 199.53 0 0 128 7701 0 113140 D 59.69 0 0 129 7701 0 113150 D 118.96 0 0 130 0 212300 D 0 0 7701 20.88 131

Action taken to correct: Posted TV #7914 in period 11/16

Incorrect

Line 1 -correct

due to schools

(A))

cash.

(A)

Correct