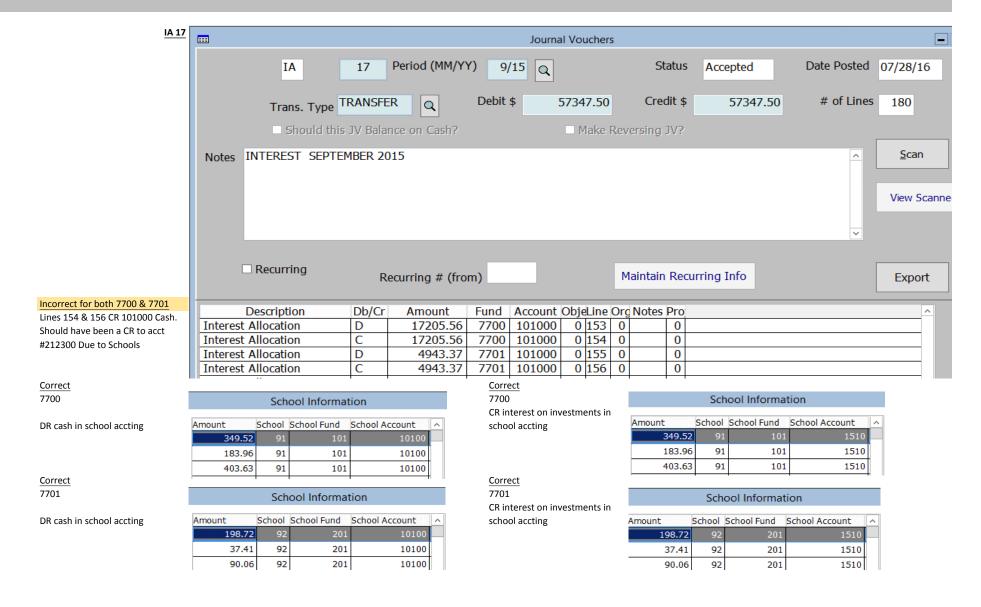

Lines 156 & 158 CR 101000 Cash. Should have been a CR to acct #212300 Due to Schools

Correct 7700 School Information Amount School School Fund School Account DR cash in school accting 118.56 132.81 91 101 10100 91 101 10100 488.14

Correct 7700 CR interest on investments in school accting

|      |        | Sch    | ool Informat | tion           |      |
|------|--------|--------|--------------|----------------|------|
| Amou | unt    | School | School Fund  | School Account | _    |
|      | 118.56 | 91     | 101          | 1510           |      |
|      | 132.81 | 91     | 101          | 1510           |      |
|      | 488.14 | 91     | 101          | 1510           |      |
|      |        | 1      | i e          |                | 7 II |

School Information

Correct 7701

DR cash in school accting

| Amount | School | School Fund | School Account | ^ |
|--------|--------|-------------|----------------|---|
| 120.70 | 92     | 201         | 10100          |   |
| 14.53  | 92     | 201         | 10100          |   |
| 163.29 | 92     | 201         | 10100          |   |

School Information

Correct 7701 CR interest on investments in school accting

| Amount | School | School Fund | School Account | L |
|--------|--------|-------------|----------------|---|
| 120.70 | 92     | 201         | 1510           |   |
| 14.53  | 92     | 201         | 1510           |   |
| 163.29 | 92     | 201         | 1510           | ĺ |