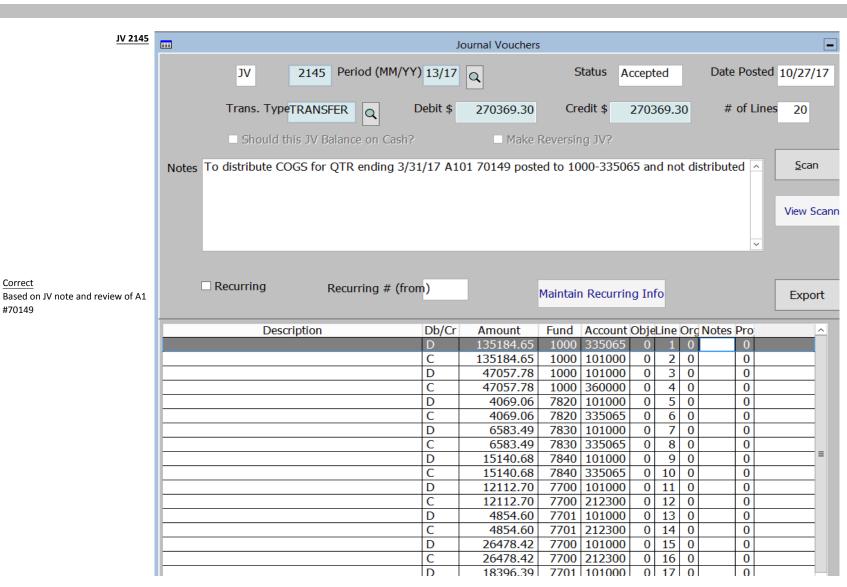

| 2145             | 0.00       | 62333.64   |                                                                                                   |                                               |
| JV  | 2150             | 0.00       | 348762.00  |                                                                                                   |                                               |
| JV  | 2201             | 0.00       | 1689127.97 |                                                                                                   |                                               |
| JΛ  | 2203             | 0.00       | -768512.34 |                                                                                                   |                                               |



|  | U | 10220.22 | 1101 | 101000 | U | 1/ | v |   | <i>-</i> |   |   |
|--|---|----------|------|--------|---|----|---|---|----------|---|---|
|  | С | 18396.39 | 7701 | 212300 | 0 | 18 | 0 | ( | 0        |   |   |
|  | D | 491.53   | 7700 | 101000 | 0 | 19 | 0 | ( | 0        | , | ~ |
|  | C | 491.53   | 7700 | 212300 | 0 | 20 | 0 | ( | 0        |   |   |

| Incorrect 7700 line 11-DR other revenue from local sources. Should have DR cash in school ledger. | Amount School School Fund School Account 12112.70 91 129 1900                    | Correct<br>7700<br>line 12-CR montana oil & gas<br>revenue in school ledger | Amount School School Fund School Account 12112.70 91 129 3460                       |
|---------------------------------------------------------------------------------------