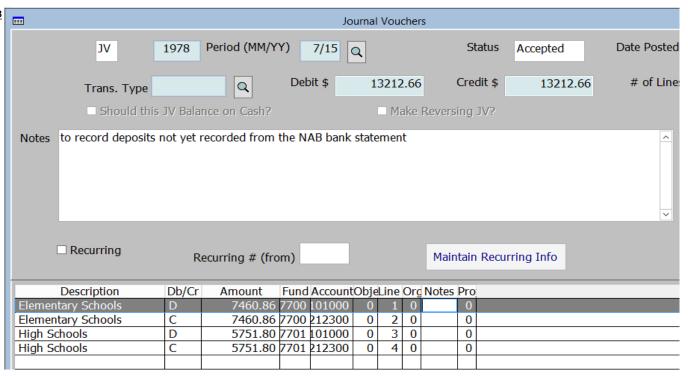

JV 1978

Correct for both 7700 & 7701 Based on JV note

| 6/20 adjustment to correct | School # | Fund | Acct #     | Description                  | DR       | CR       |
|----------------------------|----------|------|------------|------------------------------|----------|----------|
| JV 2383 6/20               |          | 7700 | 212300     | due to schools               | 7,460.86 |          |
|                            |          | 7700 | 212300     | due to schools               |          | 7,460.86 |
|                            |          |      |            |                              | 7,460.86 | 7,460.86 |
|                            | 91       | 110  | 10100      | cash                         | 56.75    |          |
|                            | 91       | 110  | 1599 (new) | GC corrections to py revenue |          | 56.75    |
|                            | 91       | 115  | 10100      | cash                         | 5,140.05 |          |
|                            | 91       | 115  | 1599 (new) | GC corrections to py revenue |          | 5,140.05 |
|                            | 91       | 112  | 10100      | cash                         | 2,264.06 |          |
|                            | 91       | 112  | 62000      | warrants payable             |          | 264.0    |
|                            | 91       | 112  | 1599 (new) | GC corrections to py revenue |          | 2,000.00 |
|                            |          |      |            |                              | 7,460.86 | 7,460.86 |
|                            |          | 7701 | 212300     | due to schools               | 5,751.80 |          |
|                            |          | 7701 | 212300     | due to schools               | .,       | 5,751.80 |
|                            |          |      |            |                              | 5,751.80 | 5,751.80 |
|                            | 92       | 210  | 10100      | cash                         | 37.50    |          |
|                            | 92       | 210  | 1599 (new) | GC corrections to py revenue |          | 37.50    |
|                            | 92       | 215  | 10100      | cash                         | 961.80   |          |
|                            | 92       | 215  | 1599 (new) | GC corrections to py revenue |          | 961.80   |
|                            | 92       | 289  | 10100      | cash                         | 4,752.50 |          |
|                            | 92       | 289  | 1599 (new) | GC corrections to py revenue |          | 4,752.50 |
|                            |          |      |            |                              | 5,751.80 | 5,751.80 |
|                            |          |      |            |                              |          |          |