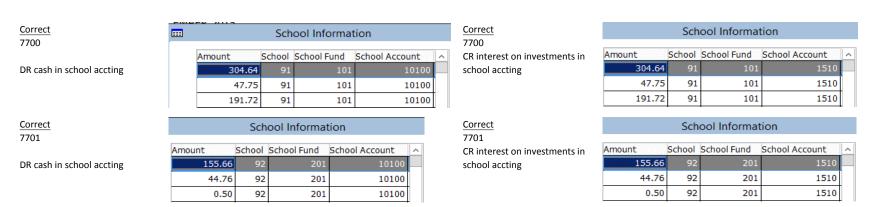

| CR      | DR       | Description             | Acct # | Fund | School # | 6/20 adjustment to correct |
|---------|----------|-------------------------|--------|------|----------|----------------------------|
|         | 8,553.97 | cash                    | 101000 | 7700 |          | JV 2395 6/20               |
| 8,553.9 |          | due to schools          | 212300 | 7700 |          |                            |
| 8,553.9 | 8,553.97 |                         |        |      |          |                            |
|         | 5,332.38 | interest on investments | 1510   | 101  | 91       |                            |
| 5,332.3 |          | interest on investments | 1510   | 101  | 91       |                            |
|         | 2,401.69 | interest on investments | 1510   | 182  | 91       |                            |
| 2,401.6 |          | interest on investments | 1510   | 182  | 91       |                            |
|         | 629.69   | interest on investments | 1510   | 101  | 151      |                            |
| 629.6   |          | interest on investments | 1510   | 101  | 151      |                            |
|         | 168.80   | interest on investments | 1510   | 101  | 501      |                            |
| 168.8   |          | interest on investments | 1510   | 101  | 501      |                            |
|         | 0.03     | interest on investments | 1510   | 190  | 501      |                            |
| 0.0     |          | interest on investments | 1510   | 190  | 501      |                            |
|         | 21.38    | interest on investments | 1510   | 101  | 641      |                            |
| 21.3    |          | interest on investments | 1510   | 101  | 641      |                            |
| 8,553.9 | 8,553.97 |                         |        |      |          |                            |
|         | 3,197.96 | cash                    | 101000 | 7701 |          |                            |
| 3,197.9 |          | due to schools          | 212300 | 7701 |          |                            |
| 3,197.9 | 3,197.96 |                         |        |      |          |                            |
|         | 2,695.06 | interest on investments | 1510   | 201  | 92       |                            |
| 2695.06 |          | interest on investments | 1510   | 201  | 92       |                            |
|         | 60.04    | interest on investments | 1510   | 289  | 92       |                            |
| 60.0    |          | interest on investments | 1510   | 289  | 92       |                            |
|         | 442.86   | interest on investments | 1510   | 201  | 152      |                            |
| 442.8   |          | interest on investments | 1510   | 201  | 152      |                            |
| 3,197.9 | 3,197.96 |                         |        |      |          |                            |