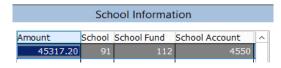

| 6/20 adjustment to correct | School # | Fund | Acct # | Description                       | DR            | CR         |                                       |
|----------------------------|----------|------|--------|-----------------------------------|---------------|------------|---------------------------------------|
| JV 2406 6/20               |          | 1000 | 360001 | Misc revenues 1                   | \$ 348,761.72 |            | reversed in 13/17. see adjustment for |
|                            |          | 1000 | 101000 | cash                              |               | 348,761.72 | reversed in 13/17. see adjustment for |
|                            |          |      |        |                                   | 348,761.72    | 348,761.72 |                                       |
|                            |          | 7700 | 101000 | cash                              | 348,761.72    |            | _                                     |
|                            |          | 7700 | 212300 | due to schools                    |               | 348,761.72 | _                                     |
|                            |          |      |        |                                   | 348,761.72    | 348,761.72 | -                                     |
|                            | 91       | 112  | 4550   | federal school food reimbursement | 348,761.72    |            | -                                     |
|                            | 91       | 112  | 4550   | federal school food reimbursement |               | 348,761.72 |                                       |
|                            |          |      |        |                                   | 348,761.72    | 348,761.72 | -                                     |