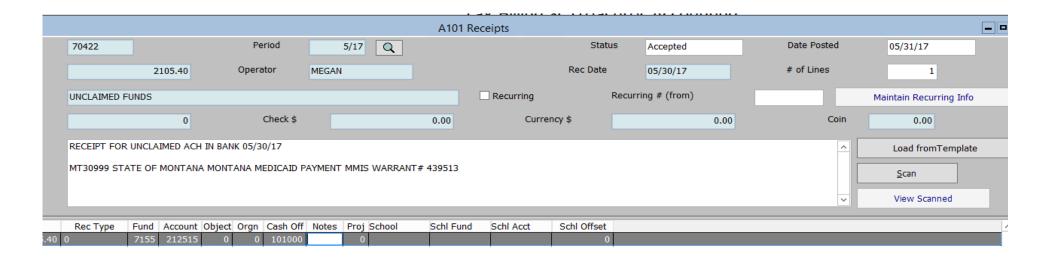

| 8/01/20<br>5:46:48<br>mounts between 17438 |                                 | GLACIER COUNTY Detail Ledger Query For the Accounting Periods: 7/15 0.86, Amounts between 174380.86-174380.86 |                 |            | Page: 2 of 2<br>Report ID: L091 |  |  |
|--------------------------------------------|---------------------------------|---------------------------------------------------------------------------------------------------------------|-----------------|------------|---------------------------------|--|--|
| Fund/Account/<br>Doc/Line #                | Description                     | Vendor/Receipt From                                                                                           | Acct.<br>Period | Debit      | Credit                          |  |  |
| 7155 BONDS/RESTITUTIO                      | N                               |                                                                                                               |                 |            |                                 |  |  |
| 101000 CASH                                |                                 |                                                                                                               |                 |            |                                 |  |  |
| A1 70386 1 RE                              | CEIPT FOR UNCLAIMED ACH IN BANK | O UNCLAIMED FUNDS                                                                                             | 5/17            | 174,380.86 |                                 |  |  |
| 212515 DUE TO OTHERS                       | - JUSTICE COURT                 |                                                                                                               |                 | 174,380.86 |                                 |  |  |
| A1 70386 1 RE                              | CEIPT FOR UNCLAIMED ACH IN BANK | 0 UNCLAIMED FUNDS                                                                                             | 5/17            |            | 174,380.86                      |  |  |
|                                            | Account Total:                  |                                                                                                               |                 |            | 174,380.86                      |  |  |
|                                            | Fund Total:                     |                                                                                                               |                 | 174,380.86 | 174,380.86                      |  |  |
|                                            |                                 |                                                                                                               |                 |            | 040 864 80                      |  |  |