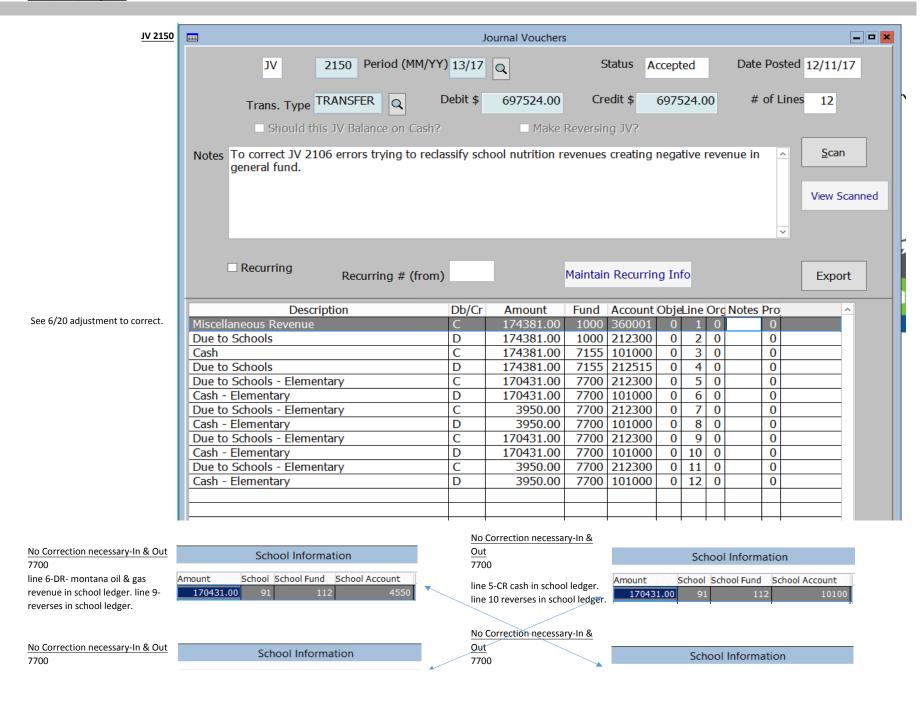

Grand Total: 348,761.72 348,761.72

JV 2150 JV 2150

#### 13/17 Fiscal Year Ending 2017

Correct

#70149