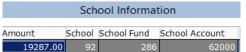

School Information

School Fund School Account

18559.00

92

286

1010

Correct 7701

DR cash in school accting Amount School School Fund School Account 19287.00 92 286 1010

Incorrect
7701
CR cash in school accounting.
Should have been a CR to 62000
warrants payable.
School Information
School Fund School Account
19287.00
92
286
1010

Correct 7701

7701

DR cash in school accting