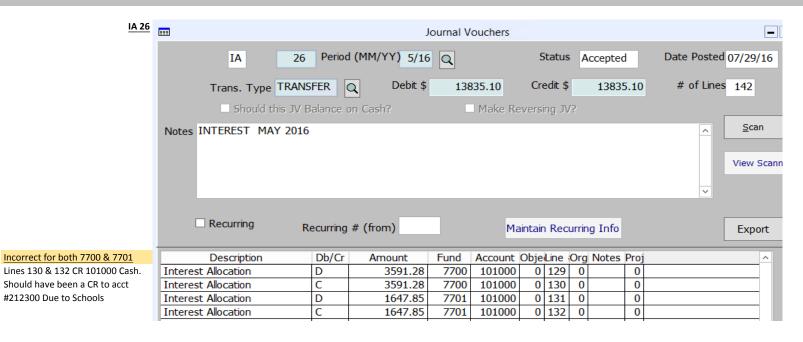

| 5/20 adjustment to correct | School # | Fund | Acct # | Description             | DR       | CR       |
|----------------------------|----------|------|--------|-------------------------|----------|----------|
| JV 2400 6/20               |          | 7700 | 101000 | cash                    | 3,591.28 |          |
|                            |          | 7700 | 212300 | due to schools          |          | 3,591.28 |
|                            |          |      |        |                         | 3,591.28 | 3,591.28 |
|                            | 91       | 101  | 1510   | interest on investments | 2,286.31 |          |
|                            | 91       | 101  | 1510   | interest on investments |          | 2,286.31 |
|                            | 91       | 182  | 1510   | interest on investments | 799.51   |          |
|                            | 91       | 182  | 1510   | interest on investments |          | 799.51   |
|                            | 151      | 101  | 1510   | interest on investments | 411.90   |          |
|                            | 151      | 101  | 1510   | interest on investments |          | 411.90   |
|                            | 501      | 101  | 1510   | interest on investments | 85.45    |          |
|                            | 501      | 101  | 1510   | interest on investments |          | 85.45    |
|                            | 501      | 190  | 1510   | interest on investments | 0.01     |          |
|                            | 501      | 190  | 1510   | interest on investments |          | 0.01     |
|                            | 641      | 101  | 1510   | interest on investments | 8.10     |          |
|                            | 641      | 101  | 1510   | interest on investments |          | 8.10     |
|                            |          |      |        |                         | 3,591.28 | 3,591.28 |
|                            |          | 7701 | 101000 | cash                    | 1,647.85 |          |
|                            |          | 7701 | 212300 | due to schools          |          | 1,647.85 |
|                            |          |      |        |                         | 1,647.85 | 1,647.85 |
|                            | 92       | 201  | 1510   | interest on investments | 1,336.01 |          |
|                            | 92       | 201  | 1510   | interest on investments |          | 1,336.01 |
|                            | 92       | 289  | 1510   | interest on investments | 29.67    |          |
|                            | 92       | 289  | 1510   | interest on investments |          | 29.67    |
|                            | 152      | 201  | 1510   | interest on investments | 282.17   |          |
|                            | 152      | 201  | 1510   | interest on investments |          | 282.17   |
|                            |          |      |        |                         | 1,647.85 | 1,647.85 |