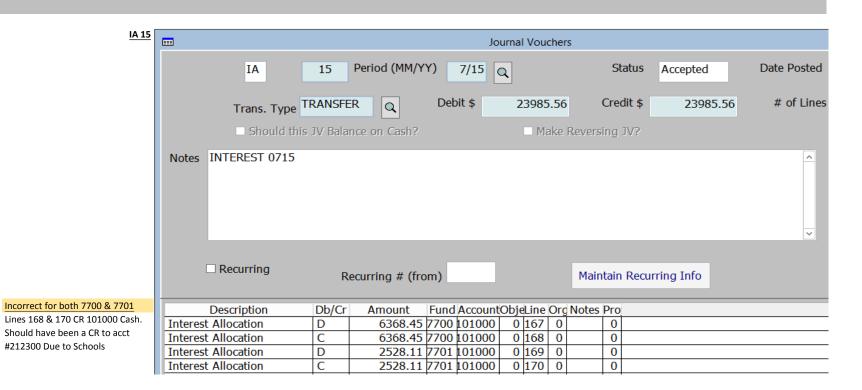

07/25/20 GLACIER COUNTY Page: 10:53:01 Cash Transaction Reconciliation Detail Report Report ID: L163 For the Accounting Period: 7 / 15 System: SLedger Transaction Sledger \$ Finance \$ 15 8896.56 0.00 JV 1978 0.00 13212.66 JV 1983 0.00 -7538.96



Correct

7700

DR cash in school accting

| Amount | School | School Fund | School Account | ^ |
|--------|--------|-------------|----------------|---|
| 120.39 | 91     | 101         | 10100          |   |
| 67.75  | 91     | 101         | 10100          |   |
| 191.88 | 91     | 101         | 10100          |   |
|        |        |             | ·              | _ |

School Information

Correct

7700

CR interest on investments in school accting

| School Information                       |    |     |     |  |  |  |  |  |  |
|------------------------------------------|----|-----|-----|--|--|--|--|--|--|
| Amount School School Fund School Account |    |     |     |  |  |  |  |  |  |
| 120.39                                   | 91 | 101 | 151 |  |  |  |  |  |  |
| 67.75