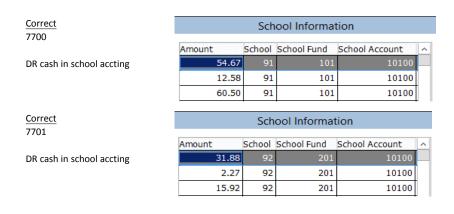

Correct

Correct

7701

school accting

school accting

CR interest on investments in

CR interest on investments in

|        | School Information |        |              |                |   |  |  |  |  |  |
|--------|--------------------|--------|--------------|----------------|---|--|--|--|--|--|
| Amount |                    | School | School Fund  | School Account | ^ |  |  |  |  |  |
|        | 54.67              | 91     | 101          | 1510           | ┖ |  |  |  |  |  |
|        | 12.58              | 91     | 101          | 1510           |   |  |  |  |  |  |
|        | 60.50              | 91     | 101          | 1510           | Ī |  |  |  |  |  |
|        |                    | Scho   | ool Informat | ion            |   |  |  |  |  |  |
| Amount |                    | School | School Fund  | School Account | ^ |  |  |  |  |  |
|        | 31.88              | 92     | 201          | 1510           |   |  |  |  |  |  |
|        | 2.27               | 92     | 201          | 1510           |   |  |  |  |  |  |
|        | 15.92              | 92     | 201          | 1510           |   |  |  |  |  |  |