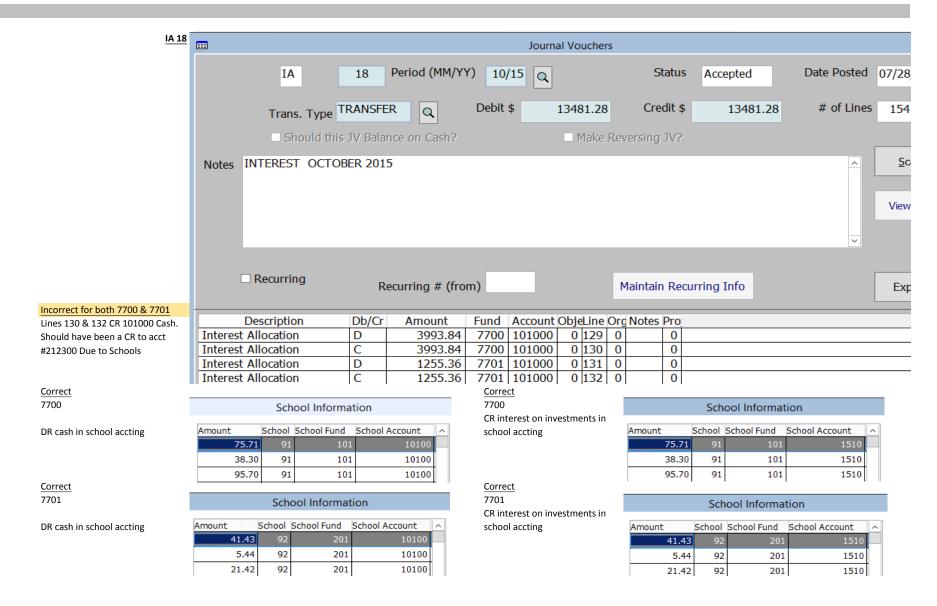

Lines 156 & 158 CR 101000 Cash. Should have been a CR to acct #212300 Due to Schools

Correct 7700 School Information Amount School School Fund School Account DR cash in school accting 118.56 132.81 91 101 10100 91 101 10100 488.14

Correct 7700 CR interest on investments in school accting

|      |        | Sch    | ool Informat | tion           |      |
|------|--------|--------|--------------|----------------|------|
| Amou | unt    | School | School Fund  | School Account | _    |
|      | 118.56 | 91     | 101          | 1510           |      |
|      | 132.81 | 91     | 101          | 1510           |      |
|      | 488.14 | 91     | 101          | 1510           |      |
|      |        | 1      | i e          |                | 7 II |

School Information

Correct 7701

DR cash in school accting

| Amount | School | School Fund | School Account | ^ |
|--------|--------|-------------|----------------|---|
| 120.70 | 92     | 201         | 10100          |   |
| 14.53  | 92     | 201         | 10100          |   |
| 163.29 | 92     | 201         | 10100          |   |

School Information

Correct 7701 CR interest on investments in school accting

| Amount | School | School Fund | School Account | L |
|--------|--------|-------------|----------------|---|
| 120.70 | 92     | 201         | 1510           |   |
| 14.53  | 92     | 201         | 1510           |   |
| 163.29 | 92     | 201         | 1510           | ĺ |