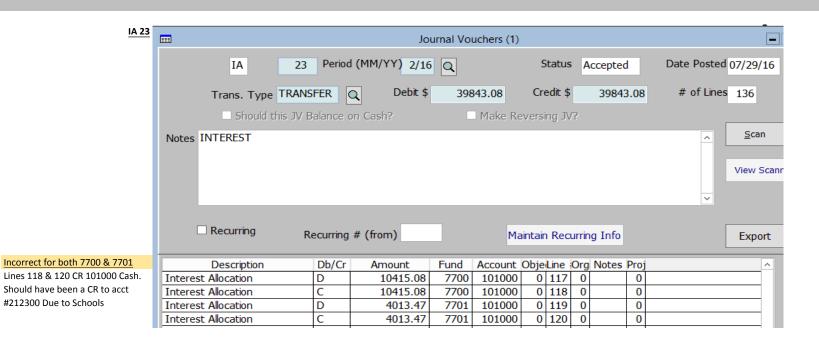

Lines 156 & 158 CR 101000 Cash. Should have been a CR to acct #212300 Due to Schools

Correct 7700 School Information Amount School School Fund School Account DR cash in school accting 118.56 132.81 91 101 10100 91 101 10100 488.14

Should have been a CR to acct #212300 Due to Schools

Correct

| 7700                      |        | Sch    | ool Informa | tion           |   |
|---------------------------|--------|--------|-------------|----------------|---|
|                           | Amount | School | School Fund | School Account | _ |
| DR cash in school accting | 1.93   | 91     | 101         | 10100          | Н |
|                           | 68.91  | 91     | 101         | 10100          |   |
|                           | 244.87 | 91     | 101         | 10100          |   |
|                           |        | •      | •           |                | , |