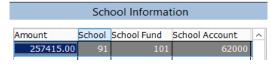

#### JV 2022 Adjustment to Cut Bank SD only

Correct
7700

DR- cash in school accounting.

| SCII  | ool Informat | ion                         |                                               |
|-------|--------------|-----------------------------|-----------------------------------------------|
| chool | School Fund  | School Account              | ^                                             |
| 91    | 101          | 10100                       |                                               |
|       | chool<br>91  | chool School Fund<br>91 101 | chool School Fund School Account 91 101 10100 |