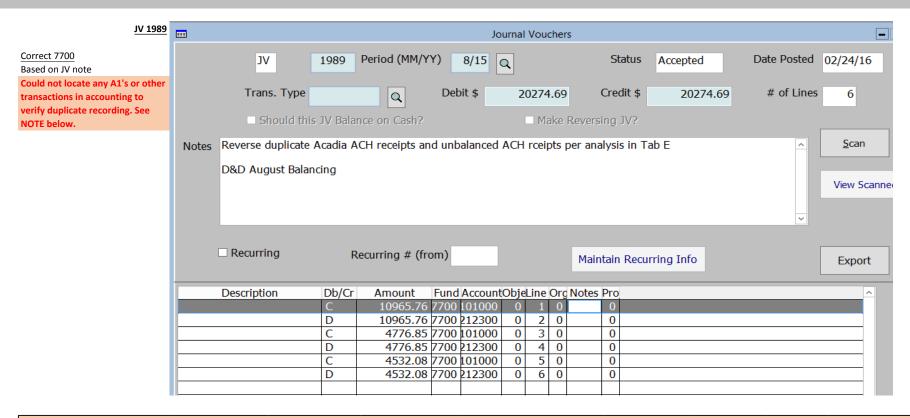

JV 1978

Correct for both 7700 & 7701 Based on JV note

NOTE: Looked for duplicate A1's recorded in accounting 7/15 to 7/20 for \$10,965.76, \$4,776.85, \$4,532.08, a total amount of \$15,743.61, or total amount of \$20,274.69. No A1's found.

Action: County should review 7/15 & 8/15 bank statements to verify ACH deposit(s) of 10,966.76 and \$4,776.85 or a total of \$15,743.61 related to medicaid-CSCT and \$4,532.08 related to local source revenue for Elementary and then review accounting again to make sure deposit(s) was recorded twice.