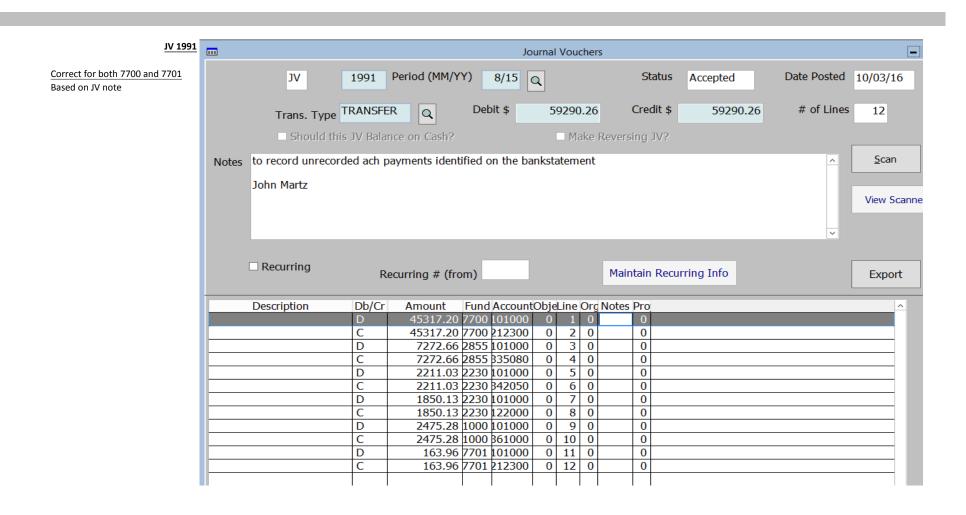

| 91       | 115  | 1599 (new) | GC corrections to py revenue | 10,965.76 |           |
|                            | 91       | 115  | 10100      | cash                         |           | 10,965.76 |
|                            | 91       | 115  | 1599 (new) | GC corrections to py revenue | 4,776.85  |           |
|                            | 91       | 115  | 10100      | cash                         |           | 4,776.85  |
|                            | 91       | 112  | 1599 (new) | GC corrections to py revenue | 4,532.08  |           |
|                            | 91       | 112  | 10100      | cash                         |           | 4,532.08  |
|                            |          |      |            |                              | 20,274.69 | 20,274.69 |



<u>Correct</u> <u>7700</u>

DR- cash in school accounting.



Correct 7700

CR-federal school food reimb. revenue in school accounting.



Incorrect 7701

DR-other revenue from local sources in school accounting. Should have been a DR to cash.

| School Information |        |             |                |   |  |
|--------------------|--------|-------------|----------------|---|--|
| Amount             | School | School Fund | School Account | ^ |  |
| 163.96             | 92     | 226         | 1900           |   |  |
|                    | i      |             |                | 1 |  |

Correct 7701 CR-other r

CR-other revenue from local sources in school accounting.

| School Information |        |             |                |   |  |  |  |
|--------------------|--------|-----------