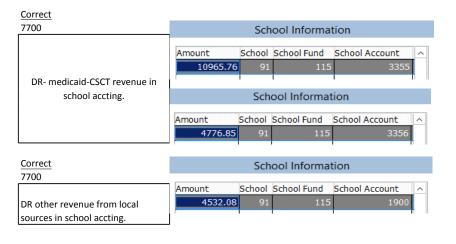

NOTE: Looked for duplicate A1's recorded in accounting 7/15 to 7/20 for \$10,965.76, \$4,776.85, \$4,532.08, a total amount of \$15,743.61, or total amount of \$20,274.69. No A1's found.

Action: County should review 7/15 & 8/15 bank statements to verify ACH deposit(s) of 10,966.76 and \$4,776.85 or a total of \$15,743.61 related to medicaid-CSCT and \$4,532.08 related to local source revenue for Elementary and then review accounting again to make sure deposit(s) was recorded twice.