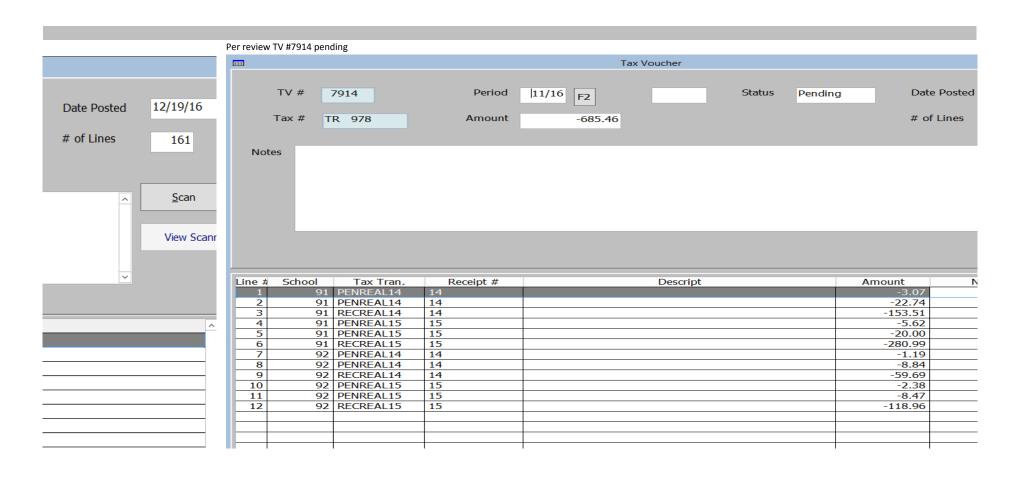

Fund #7260 = Airport Commission

TR 978 Tax Receipts === Corresponding TV #7914 was Period (MM/YY) 978 11/16 Q Accepted Status TR# pending in BMS. Trans. Type Debit \$ 2341.97 2341.97 Credit \$ Payment Cancellation Notes ObjePro Notes Line Account Db/Cr Amount Description Fund Orgn 7700 101000 C 485.93 0 0 0 113140 D 0 0 125 7700 153.51 7700 0 113150 D 280.99 0 0 126 7700 0 212300 D 0 0 127 51.43 7701 0 101000 C 199.53 0 0 128 7701 0 113140 D 59.69 0 0 129 7701 0 113150 D 118.96 0 0 130 0 212300 D 0 0 7701 20.88 131

Action taken to correct: Posted TV #7914 in period 11/16

Incorrect

Line 1 -correct

due to schools

(A))

cash.

(A)

Correct