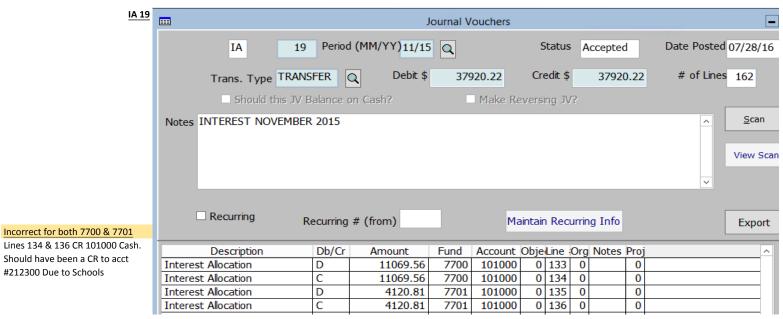

Should have been a CR to acct #212300 Due to Schools

Correct

| 7700                      |        | Sch    | ool Informa | tion           |   |
|---------------------------|--------|--------|-------------|----------------|---|
|                           | Amount | School | School Fund | School Account | _ |
| DR cash in school accting | 1.93   | 91     | 101         | 10100          | Н |
|                           | 68.91  | 91     | 101         | 10100          |   |
|                           | 244.87 | 91     | 101         | 10100          |   |
|                           |        | •      | •           |                | , |

DF Correct 7701 School Information School School Fund School Account DR cash in school accting 10100 55.21 201 10100 92 0.46 92 201 10100 Correct 7700 CR interest on investments in school accting

Correct

school accting

7701

CR interest on investments in

Amount

1.93 68.91

0.46

91

92