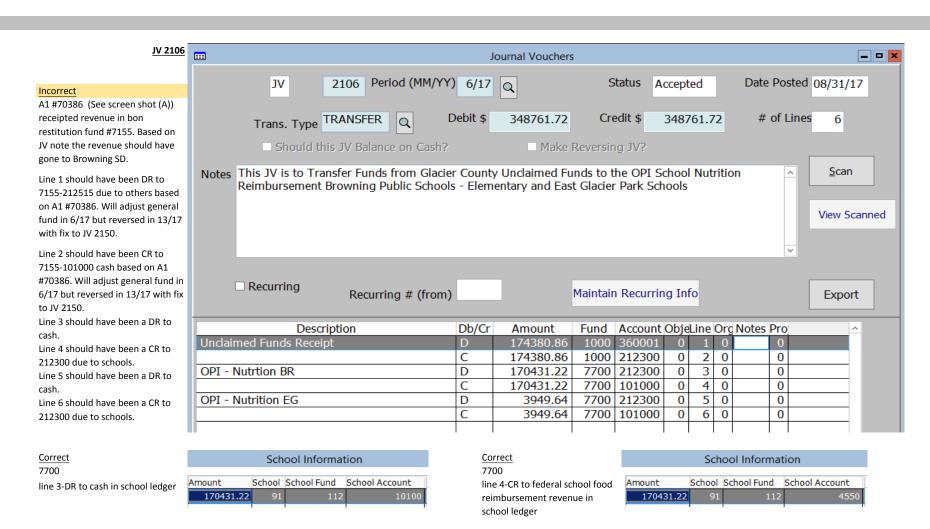

| 8/01/20<br>5:46:48<br>mounts between 17438 |                                 | GLACIER COUNTY Detail Ledger Query For the Accounting Periods: 7/15 0.86, Amounts between 174380.86-174380.86 |                 |            | Page: 2 of 2<br>Report ID: L091 |  |  |
|--------------------------------------------|---------------------------------|---------------------------------------------------------------------------------------------------------------|-----------------|------------|---------------------------------|--|--|
| Fund/Account/<br>Doc/Line #                | Description                     | Vendor/Receipt From                                                                                           | Acct.<br>Period | Debit      | Credit                          |  |  |
| 7155 BONDS/RESTITUTIO                      | N                               |                                                                                                               |                 |            |                                 |  |  |
| 101000 CASH                                |                                 |                                                                                                               |                 |            |                                 |  |  |
| A1 70386 1 RE                              | CEIPT FOR UNCLAIMED ACH IN BANK | O UNCLAIMED FUNDS                                                                                             | 5/17            | 174,380.86 |                                 |  |  |
| 212515 DUE TO OTHERS                       | - JUSTICE COURT                 |                                                                                                               |                 | 174,380.86 |                                 |  |  |
| A1 70386 1 RE                              | CEIPT FOR UNCLAIMED ACH IN BANK | 0 UNCLAIMED FUNDS                                                                                             | 5/17            |            | 174,380.86                      |  |  |
|                                            | Account Total:                  |                                                                                                               |                 |            | 174,380.86                      |  |  |
|                                            | Fund Total:                     |                                                                                                               |                 | 174,380.86 | 174,380.86                      |  |  |
|                                            |                                 |                                                                                                               |                 |            | 040 864 80                      |  |  |

Grand Total: 348,761.72 348,761.72

JV 2150 JV 2150